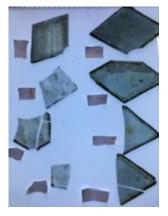

## quarry

Brief description: quarry from the box of glass fragments from J.W. Knowles

studio

Object type: glass fragment

Number of objects: 1 Production date: 1862

Production period: 19th century

Dimensions: Height: 95 mm, Width: 104 mm Inscription: H Bosomworth W L Eagle 1862

Acquisition: gift 12.2018

Acquisition source: Murray, J.

This item is not currently on display and can only be viewed by prior

arrangement

Accession number: ELYGM:2018.4.9f

Permalink: https://stainedglassmuseum.com/object/ELYGM:2018.4.9f