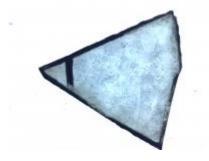

## quarry

Brief description: quarry from the box of glass fragments from J.W. Knowles

studio

Object type: glass fragment

Number of objects: 1 Production date: 1862

Production period: 19th century

Dimensions: Height: 95 mm, Width: 104 mm Inscription: H Bosomworth W L Eagle 1862

Acquisition: gift 12.2018

Acquisition source: Murray, J.

This item is not currently on display and can only be viewed by prior

arrangement

Accession number: ELYGM:2018.4.9f

Permalink: https://stainedglassmuseum.com/object/ELYGM:2018.4.9f