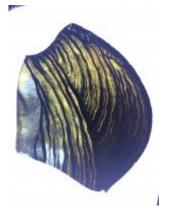

## quarry

Brief description: quarry from the box of glass fragments from J.W. Knowles

studio

Object type: glass fragment

Number of objects: 1 Production date: 1862

Production period: 19th century

Dimensions: Height: 95 mm, Width: 104 mm Inscription: H Bosomworth W L Eagle 1862

Acquisition: gift 12.2018

Acquisition source: Murray, J.

This item is not currently on display and can only be viewed by prior

arrangement

Accession number: ELYGM:2018.4.9f

Permalink: https://stainedglassmuseum.com/object/ELYGM:2018.4.9f