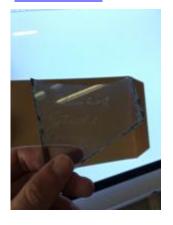

## quarry

Brief description: quarry from the box of glass fragments from J.W. Knowles

studio

Object type: glass fragment

Number of objects: 1 Production date: 1862

Production period: 19th century

Dimensions: Height: 95 mm, Width: 104 mm Inscription: H Bosomworth W L Eagle 1862