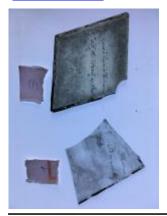

## quarry

Brief description: quarry from the box of glass fragments from J.W. Knowles

studio

Object type: glass fragment

Number of objects: 1 Production date: 1862

Production period: 19th century

Dimensions: Height: 95 mm, Width: 104 mm Inscription: H Bosomworth W L Eagle 1862

Acquisition: gift 12.2018

Acquisition source: Murray, J.

This item is not currently on display and can only be viewed by prior

arrangement

Accession number: ELYGM:2018.4.9f

Permalink: https://stainedglassmuseum.com/object/ELYGM:2018.4.9f