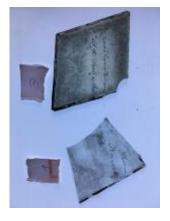

## quarry

Brief description: quarry from the box of glass fragments from J.W. Knowles

studio

Object type: glass fragment

Number of objects: 1 Production date: 1862

Production period: 19th century

Dimensions: Height: 95 mm, Width: 104 mm Inscription: H Bosomworth W L Eagle 1862

Acquisition: gift 12.2018

Acquisition source: Murray, J.

This item is not currently on display and can only be viewed by prior

arrangement

Accession number: ELYGM:2018.4.9f

Permalink: https://stainedglassmuseum.com/object/ELYGM:2018.4.9f