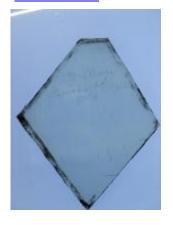

## quarry

Brief description: quarry from the box of glass fragments from J.W. Knowles

studio

Object type: glass fragment

Number of objects: 1 Production date: 1862

Production period: 19th century

Dimensions: Height: 95 mm, Width: 104 mm Inscription: H Bosomworth W L Eagle 1862

Acquisition: gift 12.2018

Acquisition source: Murray, J.

This item is not currently on display and can only be viewed by prior

arrangement

Accession number: ELYGM:2018.4.9f

Permalink: https://stainedglassmuseum.com/object/ELYGM:2018.4.9f