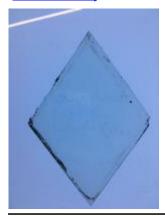

## quarry

Brief description: quarry from the box of glass fragments from J.W. Knowles

studio

Object type: glass fragment

Number of objects: 1 Production date: 1862

Production period: 19th century

Dimensions: Height: 95 mm, Width: 104 mm Inscription: H Bosomworth W L Eagle 1862

Acquisition: gift 12.2018

Acquisition source: Murray, J.

This item is not currently on display and can only be viewed by prior

arrangement

Accession number: ELYGM:2018.4.9f

Permalink: https://stainedglassmuseum.com/object/ELYGM:2018.4.9f