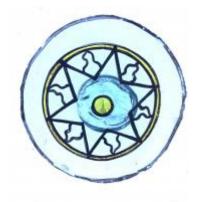

## quarry

Brief description: quarry from the box of glass fragments from J.W. Knowles

studio

Object type: glass fragment

Number of objects: 1 Production date: 1862

Production period: 19th century

Dimensions: Height: 95 mm, Width: 104 mm Inscription: H Bosomworth W L Eagle 1862

Acquisition: gift 12.2018

Acquisition source: Murray, J.

This item is not currently on display and can only be viewed by prior

arrangement

Accession number: ELYGM:2018.4.9f

Permalink: https://stainedglassmuseum.com/object/ELYGM:2018.4.9f