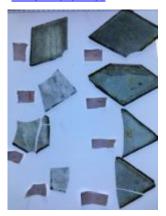

## quarry

Brief description: quarry from the box of glass fragments from J.W. Knowles

studio

Object type: glass fragment

Number of objects: 1 Production date: 1862

Production period: 19th century

Dimensions: Height: 95 mm, Width: 104 mm Inscription: H Bosomworth W L Eagle 1862

Acquisition: gift 12.2018

Acquisition source: Murray, J.

This item is not currently on display and can only be viewed by prior

arrangement

Accession number: ELYGM:2018.4.9f

Permalink: https://stainedglassmuseum.com/object/ELYGM:2018.4.9f