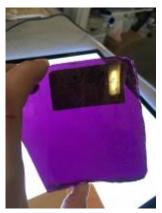

## quarry

Brief description: quarry from the box of glass fragments from J.W. Knowles

studio

Object type: glass fragment

Number of objects: 1 Production date: 1862

Production period: 19th century

Dimensions: Height: 95 mm, Width: 104 mm Inscription: H Bosomworth W L Eagle 1862

Acquisition: gift 12.2018

Acquisition source: Murray, J.

This item is not currently on display and can only be viewed by prior

arrangement

Accession number: ELYGM:2018.4.9f

Permalink: https://stainedglassmuseum.com/object/ELYGM:2018.4.9f