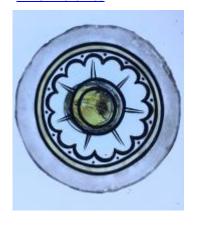

## quarry

Brief description: quarry from the box of glass fragments from J.W. Knowles

studio

Object type: glass fragment

Number of objects: 1 Production date: 1862

Production period: 19th century

Dimensions: Height: 95 mm, Width: 104 mm Inscription: H Bosomworth W L Eagle 1862

Acquisition: gift 12.2018

Acquisition source: Murray, J.

This item is not currently on display and can only be viewed by prior

arrangement

Accession number: ELYGM:2018.4.9f

Permalink: https://stainedglassmuseum.com/object/ELYGM:2018.4.9f