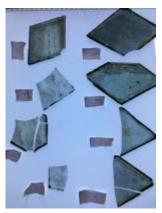

## quarry

Brief description: quarry from the box of glass fragments from J.W. Knowles

studio

Object type: glass fragment

Number of objects: 1 Production date: 1862

Production period: 19th century

Dimensions: Height: 95 mm, Width: 104 mm Inscription: H Bosomworth W L Eagle 1862

Acquisition: gift 12.2018

Acquisition source: Murray, J.

This item is not currently on display and can only be viewed by prior

arrangement

Accession number: ELYGM:2018.4.9f

Permalink: https://stainedglassmuseum.com/object/ELYGM:2018.4.9f