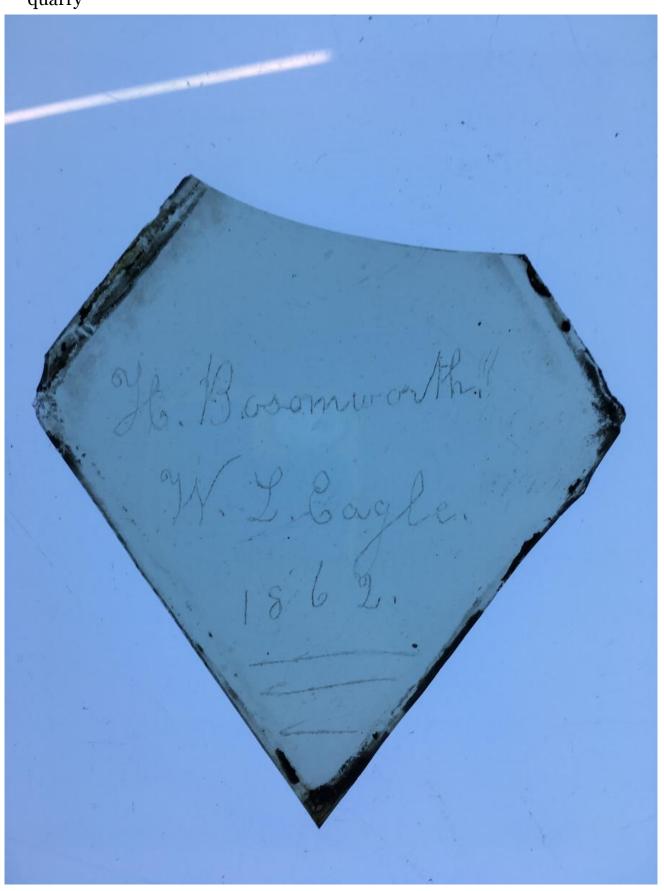

## quarry

Brief description: quarry from the box of glass fragments from J.W. Knowles

studio

Object type: glass fragment

Number of objects: 1 Production date: 1862

Production period: 19th century

Dimensions: Height: 95 mm, Width: 104 mm Inscription: H Bosomworth W L Eagle 1862