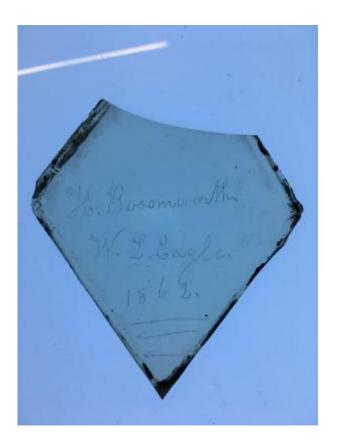

## quarry

Brief description: quarry from the box of glass fragments from J.W. Knowles

studio

Object type: glass fragment

Number of objects: 1 Production date: 1862

Production period: 19th century

Dimensions: Height: 95 mm, Width: 104 mm Inscription: H Bosomworth W L Eagle 1862

Acquisition: gift 12.2018

Acquisition source: Murray, J.

This item is not currently on display and can only be viewed by prior

arrangement

Accession number: ELYGM:2018.4.9f

Permalink: https://stainedglassmuseum.com/object/ELYGM:2018.4.9f