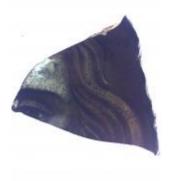

## quarry

Brief description: quarry from the box of glass fragments from J.W. Knowles

studio

Object type: glass fragment

Number of objects: 1 Production date: 1862

Production period: 19th century

Dimensions: Height: 95 mm, Width: 104 mm Inscription: H Bosomworth W L Eagle 1862

Acquisition: gift 12.2018

Acquisition source: Murray, J.

This item is not currently on display and can only be viewed by prior

arrangement

Accession number: ELYGM:2018.4.9f

Permalink: https://stainedglassmuseum.com/object/ELYGM:2018.4.9f