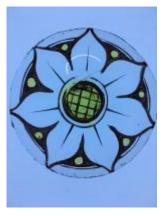

## quarry

Brief description: quarry from the box of glass fragments from J.W. Knowles

studio

Object type: glass fragment

Number of objects: 1 Production date: 1862

Production period: 19th century

Dimensions: Height: 95 mm, Width: 104 mm Inscription: H Bosomworth W L Eagle 1862