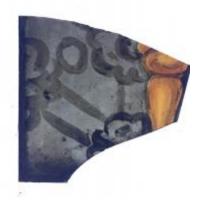

## quarry

Brief description: quarry from the box of glass fragments from J.W. Knowles

studio

Object type: glass fragment

Number of objects: 1 Production date: 1862

Production period: 19th century

Dimensions: Height: 95 mm, Width: 104 mm Inscription: H Bosomworth W L Eagle 1862

Acquisition: gift 12.2018

Acquisition source: Murray, J.

This item is not currently on display and can only be viewed by prior

arrangement

Accession number: ELYGM:2018.4.9f

Permalink: https://stainedglassmuseum.com/object/ELYGM:2018.4.9f