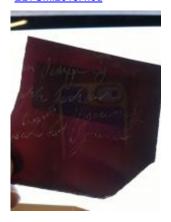

## quarry

Brief description: quarry from the box of glass fragments from J.W. Knowles

studio

Object type: glass fragment

Number of objects: 1 Production date: 1862

Production period: 19th century

Dimensions: Height: 95 mm, Width: 104 mm Inscription: H Bosomworth W L Eagle 1862

Acquisition: gift 12.2018

Acquisition source: Murray, J.

This item is not currently on display and can only be viewed by prior

arrangement

Accession number: ELYGM:2018.4.9f

Permalink: https://stainedglassmuseum.com/object/ELYGM:2018.4.9f