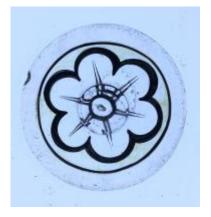

## quarry

Brief description: quarry from the box of glass fragments from J.W. Knowles

studio

Object type: glass fragment

Number of objects: 1 Production date: 1862

Production period: 19th century

Dimensions: Height: 95 mm, Width: 104 mm Inscription: H Bosomworth W L Eagle 1862

Acquisition: gift 12.2018

Acquisition source: Murray, J.

This item is not currently on display and can only be viewed by prior

arrangement

Accession number: ELYGM:2018.4.9f

Permalink: https://stainedglassmuseum.com/object/ELYGM:2018.4.9f