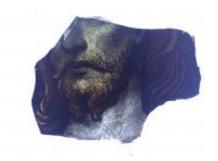

## quarry

Brief description: quarry from the box of glass fragments from J.W. Knowles

studio

Object type: glass fragment

Number of objects: 1 Production date: 1862

Production period: 19th century

Dimensions: Height: 95 mm, Width: 104 mm Inscription: H Bosomworth W L Eagle 1862

Acquisition: gift 12.2018

Acquisition source: Murray, J.

This item is not currently on display and can only be viewed by prior

arrangement

Accession number: ELYGM:2018.4.9f

Permalink: https://stainedglassmuseum.com/object/ELYGM:2018.4.9f