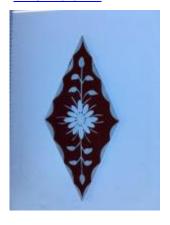

## quarry

Brief description: quarry from the box of glass fragments from J.W. Knowles

studio

Object type: glass fragment

Number of objects: 1 Production date: 1862

Production period: 19th century

Dimensions: Height: 95 mm, Width: 104 mm Inscription: H Bosomworth W L Eagle 1862

Acquisition: gift 12.2018

Acquisition source: Murray, J.

This item is not currently on display and can only be viewed by prior

arrangement

Accession number: ELYGM:2018.4.9f

Permalink: https://stainedglassmuseum.com/object/ELYGM:2018.4.9f