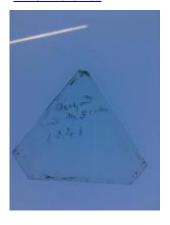

## quarry

Brief description: quarry from the box of glass fragments from J.W. Knowles

studio

Object type: glass fragment

Number of objects: 1 Production date: 1862

Production period: 19th century

Dimensions: Height: 95 mm, Width: 104 mm Inscription: H Bosomworth W L Eagle 1862

Acquisition: gift 12.2018

Acquisition source: Murray, J.

This item is not currently on display and can only be viewed by prior

arrangement

Accession number: ELYGM:2018.4.9f

Permalink: https://stainedglassmuseum.com/object/ELYGM:2018.4.9f