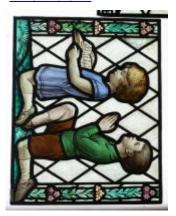

## quarry

Brief description: quarry from the box of glass fragments from J.W. Knowles

studio

Object type: glass fragment

Number of objects: 1 Production date: 1862

Production period: 19th century

Dimensions: Height: 95 mm, Width: 104 mm Inscription: H Bosomworth W L Eagle 1862

Acquisition: gift 12.2018

Acquisition source: Murray, J.

This item is not currently on display and can only be viewed by prior

arrangement

Accession number: ELYGM:2018.4.9f

Permalink: https://stainedglassmuseum.com/object/ELYGM:2018.4.9f

## Related objects

## ELYGM:2018.4.1



## ELYGM:2018.4.2



ELYGM:2018.4.3







ELYGM:2018.4.4



ELYGM:2018.4.5



ELYGM:2018.4.6



ELYGM:2018.4.7





ELYGM:2018.4.8



ELYGM:2018.4.9a



ELYGM:2018.4.9b





ELYGM:2018.4.9c



ELYGM:2018.4.9d



ELYGM:2018.4.9e



ELYGM:2018.4.9g





ELYGM:2018.4.9h



ELYGM:2018.4.9i



ELYGM:2018.4.9j





ELYGM:2018.4.10



ELYGM:2018.4.11



ELYGM:2018.4.12



ELYGM:2018.4.13







ELYGM:2018.4.15



ELYGM:2018.4.16a



ELYGM:2018.4.16b



ELYGM:2018.4.16c





ELYGM:2018.4.16d



ELYGM:2018.4.16e



ELYGM:2018.4.16f





ELYGM:2018.4.16g



ELYGM:2018.4.16h



ELYGM:2018.4.17



ELYGM:2018.4.18





ELYGM:2018.4.19



ELYGM:2018.4.20



ELYGM:2018.4.21





ELYGM:2018.4.22



ELYGM:2018.4.23



ELYGM:2018.4.24



ELYGM:2018.4.25







ELYGM:2018.4.27



ELYGM:2018.4.28



ELYGM:2018.4.29





ELYGM: