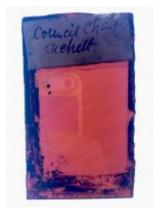

## quarry

Brief description: quarry from the box of glass fragments from J.W. Knowles

studio

Object type: glass fragment

Number of objects: 1 Production date: 1862

Production period: 19th century

Dimensions: Height: 95 mm, Width: 104 mm Inscription: H Bosomworth W L Eagle 1862

Acquisition: gift 12.2018

Acquisition source: Murray, J.

This item is not currently on display and can only be viewed by prior

arrangement

Accession number: ELYGM:2018.4.9f

Permalink: https://stainedglassmuseum.com/object/ELYGM:2018.4.9f