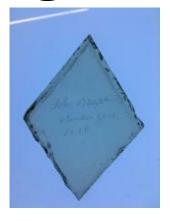

## quarry

Brief description: quarry from the box of glass fragments from J.W. Knowles

studio

Object type: glass fragment

Number of objects: 1 Production date: 1862

Production period: 19th century

Dimensions: Height: 95 mm, Width: 104 mm Inscription: H Bosomworth W L Eagle 1862

Acquisition: gift 12.2018

Acquisition source: Murray, J.

This item is not currently on display and can only be viewed by prior

arrangement

Accession number: ELYGM:2018.4.9f

Permalink: https://stainedglassmuseum.com/object/ELYGM:2018.4.9f