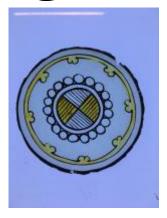

## quarry

Brief description: quarry from the box of glass fragments from J.W. Knowles

studio

Object type: glass fragment

Number of objects: 1 Production date: 1862

Production period: 19th century

Dimensions: Height: 95 mm, Width: 104 mm Inscription: H Bosomworth W L Eagle 1862