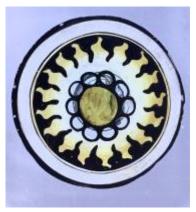

## quarry

Brief description: quarry from the box of glass fragments from J.W. Knowles

studio

Object type: glass fragment

Number of objects: 1 Production date: 1862

Production period: 19th century

Dimensions: Height: 95 mm, Width: 104 mm Inscription: H Bosomworth W L Eagle 1862

Acquisition: gift 12.2018

Acquisition source: Murray, J.

This item is not currently on display and can only be viewed by prior

arrangement

Accession number: ELYGM:2018.4.9f

Permalink: https://stainedglassmuseum.com/object/ELYGM:2018.4.9f