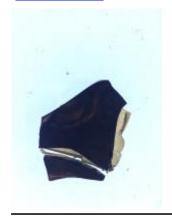

## quarry

Brief description: quarry from the box of glass fragments from J.W. Knowles

studio

Object type: glass fragment

Number of objects: 1 Production date: 1862

Production period: 19th century

Dimensions: Height: 95 mm, Width: 104 mm Inscription: H Bosomworth W L Eagle 1862

Acquisition: gift 12.2018

Acquisition source: Murray, J.

This item is not currently on display and can only be viewed by prior

arrangement

Accession number: ELYGM:2018.4.9f

Permalink: https://stainedglassmuseum.com/object/ELYGM:2018.4.9f