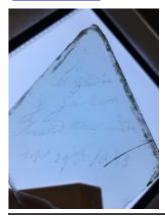

## quarry

Brief description: quarry from the box of glass fragments from J.W. Knowles

studio

Object type: glass fragment

Number of objects: 1 Production date: 1862

Production period: 19th century

Dimensions: Height: 95 mm, Width: 104 mm Inscription: H Bosomworth W L Eagle 1862