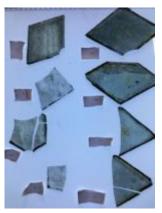

## quarry

Brief description: quarry from the box of glass fragments from J.W. Knowles

studio

Object type: glass fragment

Number of objects: 1 Production date: 1862

Production period: 19th century

Dimensions: Height: 95 mm, Width: 104 mm Inscription: H Bosomworth W L Eagle 1862

Acquisition: gift 12.2018

Acquisition source: Murray, J.

This item is not currently on display and can only be viewed by prior

arrangement

Accession number: ELYGM:2018.4.9f

Permalink: https://stainedglassmuseum.com/object/ELYGM:2018.4.9f