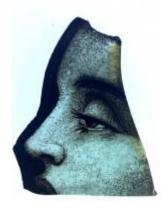

## quarry

Brief description: quarry from the box of glass fragments from J.W. Knowles

studio

Object type: glass fragment

Number of objects: 1 Production date: 1862

Production period: 19th century

Dimensions: Height: 95 mm, Width: 104 mm Inscription: H Bosomworth W L Eagle 1862

Acquisition: gift 12.2018

Acquisition source: Murray, J.

This item is not currently on display and can only be viewed by prior

arrangement

Accession number: ELYGM:2018.4.9f

Permalink: https://stainedglassmuseum.com/object/ELYGM:2018.4.9f