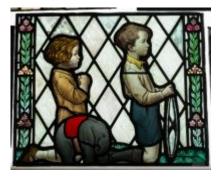

## quarry

Brief description: quarry from the box of glass fragments from J.W. Knowles

studio

Object type: glass fragment

Number of objects: 1 Production date: 1862

Production period: 19th century

Dimensions: Height: 95 mm, Width: 104 mm Inscription: H Bosomworth W L Eagle 1862

Acquisition: gift 12.2018

Acquisition source: Murray, J.

This item is not currently on display and can only be viewed by prior

arrangement

Accession number: ELYGM:2018.4.9f

Permalink: https://stainedglassmuseum.com/object/ELYGM:2018.4.9f

## Related objects

## ELYGM:2018.4.1



## ELYGM:2018.4.2



ELYGM:2018.4.3







ELYGM:2018.4.4



ELYGM:2018.4.5



ELYGM:2018.4.6



ELYGM:2018.4.7





ELYGM:2018.4.8



ELYGM:2018.4.9a



ELYGM:2018.4.9b





ELYGM:2018.4.9c



ELYGM:2018.4.9d



ELYGM:2018.4.9e



ELYGM:2018.4.9g





ELYGM:2018.4.9h



ELYGM:2018.4.9i



ELYGM:2018.4.9j





ELYGM:2018.4.10



ELYGM:2018.4.11



ELYGM:2018.4.12



ELYGM:2018.4.13







ELYGM:2018.4.15



ELYGM:2018.4.16a



ELYGM:2018.4.16b



ELYGM:2018.4.16c





ELYGM:2018.4.16d



ELYGM:2018.4.16e



ELYGM:2018.4.16f





ELYGM:2018.4.16g



ELYGM:2018.4.16h



ELYGM:2018.4.17



ELYGM:2018.4.18





ELYGM:2018.4.19



ELYGM:2018.4.20



ELYGM:2018.4.21





ELYGM:2018.4.22



ELYGM:2018.4.23



ELYGM:2018.4.24



ELYGM:2018.4.25







ELYGM:2018.4.27



ELYGM:2018.4.28



ELYGM: