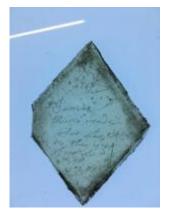

## quarry

Brief description: quarry from the box of glass fragments from J.W. Knowles

studio

Object type: glass fragment

Number of objects: 1 Production date: 1862

Production period: 19th century

Dimensions: Height: 95 mm, Width: 104 mm Inscription: H Bosomworth W L Eagle 1862