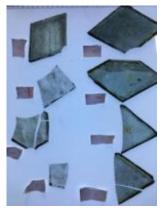

### quarry

Brief description: quarry from the box of glass fragments from J.W. Knowles studio

Object type: glass fragment

Number of objects: 1

Production date: 1

Dimensions: Height: 80 mm, Width: 93 mm

Inscription: J Bedford and M Slacker? 1841

Acquisition: gift 12.2018

Acquisition source: Murray, J.

This item is not currently on display and can only be viewed by prior arrangement

Accession number: ELYGM:2018.4.9e

Permalink: https://stainedglassmuseum.com/object/ELYGM:2018.4.9e