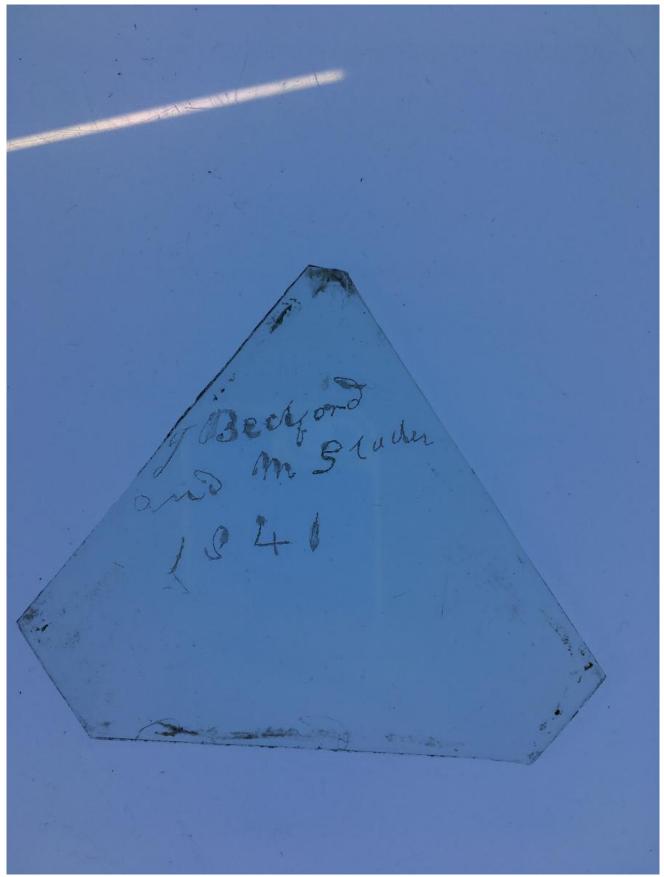

### quarry

Brief description: quarry from the box of glass fragments from J.W. Knowles studio

Object type: glass fragment

Number of objects: 1

Production date: 1

Dimensions: Height: 80 mm, Width: 93 mm

Inscription: J Bedford and M Slacker? 1841

Acquisition: gift 12.2018

Acquisition source: Murray, J.

This item is not currently on display and can only be viewed by prior arrangement

Accession number: ELYGM:2018.4.9e

Permalink: https://stainedglassmuseum.com/object/ELYGM:2018.4.9e