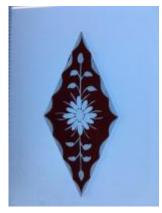

### quarry

Brief description: quarry from the box of glass fragments from J.W. Knowles studio

Object type: glass fragment

Number of objects: 1

Production date: 1

Dimensions: Height: 80 mm, Width: 93 mm

Inscription: J Bedford and M Slacker? 1841

Acquisition: gift 12.2018

Acquisition source: Murray, J.

This item is not currently on display and can only be viewed by prior arrangement

Accession number: ELYGM:2018.4.9e

Permalink: https://stainedglassmuseum.com/object/ELYGM:2018.4.9e