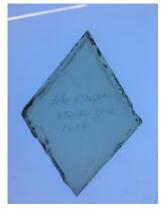

### quarry

Brief description: quarry from the box of glass fragments from J.W. Knowles studio

Object type: glass fragment

Number of objects: 1

Production date: 1

Dimensions: Height: 80 mm, Width: 93 mm

Inscription: J Bedford and M Slacker? 1841

Acquisition: gift 12.2018

Acquisition source: Murray, J.

This item is not currently on display and can only be viewed by prior arrangement

Accession number: ELYGM:2018.4.9e

Permalink: https://stainedglassmuseum.com/object/ELYGM:2018.4.9e