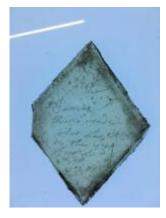

### quarry

Brief description: quarry from the box of glass fragments from J.W. Knowles studio

Object type: glass fragment

Number of objects: 1

Production date: 1

Dimensions: Height: 80 mm, Width: 93 mm

Inscription: J Bedford and M Slacker? 1841

Acquisition: gift 12.2018

Acquisition source: Murray, J.

This item is not currently on display and can only be viewed by prior arrangement

Accession number: ELYGM:2018.4.9e

Permalink: https://stainedglassmuseum.com/object/ELYGM:2018.4.9e