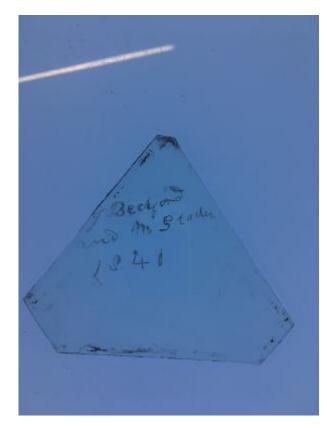

### quarry

Brief description: quarry from the box of glass fragments from J.W. Knowles studio

Object type: glass fragment

Number of objects: 1

Production date: 1

Dimensions: Height: 80 mm, Width: 93 mm

Inscription: J Bedford and M Slacker? 1841

Acquisition: gift 12.2018

Acquisition source: Murray, J.

This item is not currently on display and can only be viewed by prior arrangement

Accession number: ELYGM:2018.4.9e

Permalink: https://stainedglassmuseum.com/object/ELYGM:2018.4.9e