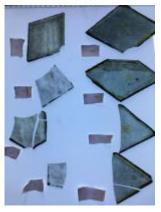

### quarry

Brief description: quarry from the box of glass fragments from J.W. Knowles studio

Object type: glass fragment

Number of objects: 1

Production date: 1

Dimensions: Height: 80 mm, Width: 93 mm

Inscription: J Bedford and M Slacker? 1841

Acquisition: gift 12.2018

Acquisition source: Murray, J.

This item is not currently on display and can only be viewed by prior arrangement

Accession number: ELYGM:2018.4.9e

Permalink: https://stainedglassmuseum.com/object/ELYGM:2018.4.9e