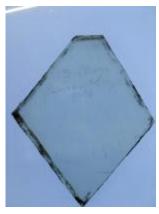

### quarry

Brief description: quarry from the box of glass fragments from J.W. Knowles studio

Object type: glass fragment

Number of objects: 1

Production date: 1

Dimensions: Height: 80 mm, Width: 93 mm

Inscription: J Bedford and M Slacker? 1841

Acquisition: gift 12.2018

Acquisition source: Murray, J.

This item is not currently on display and can only be viewed by prior arrangement

Accession number: ELYGM:2018.4.9e

Permalink: https://stainedglassmuseum.com/object/ELYGM:2018.4.9e