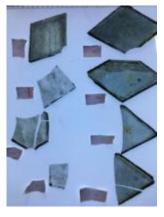

### quarry

Brief description: quarry from the box of glass fragments from J.W. Knowles studio

Object type: glass fragment

Number of objects: 1

Production date: 1

Dimensions: Height: 80 mm, Width: 93 mm

Inscription: J Bedford and M Slacker? 1841

Acquisition: gift 12.2018

Acquisition source: Murray, J.

This item is not currently on display and can only be viewed by prior arrangement

Accession number: ELYGM:2018.4.9e

Permalink: https://stainedglassmuseum.com/object/ELYGM:2018.4.9e