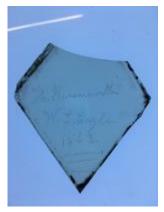

### quarry

Brief description: quarry from the box of glass fragments from J.W. Knowles studio

Object type: glass fragment

Number of objects: 1

Production date: 1

Dimensions: Height: 80 mm, Width: 93 mm

Inscription: J Bedford and M Slacker? 1841

Acquisition: gift 12.2018

Acquisition source: Murray, J.

This item is not currently on display and can only be viewed by prior arrangement

Accession number: ELYGM:2018.4.9e

Permalink: https://stainedglassmuseum.com/object/ELYGM:2018.4.9e