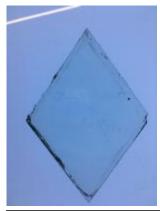

### quarry

Brief description: quarry from the box of glass fragments from J.W. Knowles studio

Object type: glass fragment

Number of objects: 1

Production date: 1

Dimensions: Height: 80 mm, Width: 93 mm

Inscription: J Bedford and M Slacker? 1841

Acquisition: gift 12.2018

Acquisition source: Murray, J.

This item is not currently on display and can only be viewed by prior arrangement

Accession number: ELYGM:2018.4.9e

Permalink: https://stainedglassmuseum.com/object/ELYGM:2018.4.9e