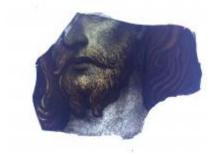

### quarry

Brief description: quarry from the box of glass fragments from J.W. Knowles studio

Object type: glass fragment

Number of objects: 1

Production date: 1

Dimensions: Height: 80 mm, Width: 93 mm

Inscription: J Bedford and M Slacker? 1841

Acquisition: gift 12.2018

Acquisition source: Murray, J.

This item is not currently on display and can only be viewed by prior arrangement

Accession number: ELYGM:2018.4.9e

Permalink: https://stainedglassmuseum.com/object/ELYGM:2018.4.9e