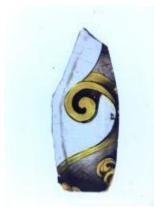

### quarry

Brief description: quarry from the box of glass fragments from J.W. Knowles studio

Object type: glass fragment

Number of objects: 1

Production date: 1

Dimensions: Height: 80 mm, Width: 93 mm

Inscription: J Bedford and M Slacker? 1841

Acquisition: gift 12.2018

Acquisition source: Murray, J.

This item is not currently on display and can only be viewed by prior arrangement

Accession number: ELYGM:2018.4.9e

Permalink: https://stainedglassmuseum.com/object/ELYGM:2018.4.9e