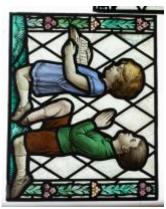

### quarry

Brief description: quarry from the box of glass fragments from J.W. Knowles studio

Object type: glass fragment

Number of objects: 1

Production date: 1

Dimensions: Height: 80 mm, Width: 93 mm

Inscription: J Bedford and M Slacker? 1841

Acquisition: gift 12.2018

Acquisition source: Murray, J.

This item is not currently on display and can only be viewed by prior arrangement

Accession number: ELYGM:2018.4.9e

Permalink: https://stainedglassmuseum.com/object/ELYGM:2018.4.9e