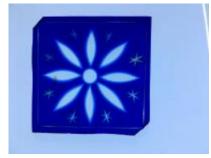

er of objects: 1

Production date: 1

Dimensions: Height: 80 mm, Width: 93 mm

Inscription: J Bedford and M Slacker? 1841

Acquisition: gift 12.2018

Acquisition source: Murray, J.

This item is not currently on display and can only be viewed by prior arrangement

Accession number: ELYGM:2018.4.9e

Permalink: https://stainedglassmuseum.com/object/ELYGM:2018.4.9e

### Related objects

### ELYGM:2018.4.1



#### ELYGM:2018.4.2







# ELYGM:2018.4.9e



#### ELYGM:2018.4.4



#### ELYGM:2018.4.5



#### ELYGM:2018.4.6





ELYGM:2018.4.9e



#### ELYGM:2018.4.8



#### ELYGM:2018.4.9a









### ELYGM:2018.4.9d



#### ELYGM:2018.4.9f



ELYGM:2018.4.9g



ELYGM:2018.4.9e



### ELYGM:2018.4.9h



ELYGM:2018.4.9i









### ELYGM:2018.4.11



### ELYGM:2018.4.12



### ELYGM:2018.4.13



ELYGM:2018.4.14

Downloaded 4 July 2024 11:48 pm Page 6/25 Copyright (c) Stained Glass Museum 2019-2024 Website: https://stainedglassmuseum.com



ELYGM:2018.4.9e



#### ELYGM:2018.4.15



#### ELYGM:2018.4.16a



### ELYGM:2018.4.16b



ELYGM:2018.4.16c



# ELYGM:2018.4.9e



### ELYGM:2018.4.16d



#### ELYGM:2018.4.16e



#### ELYGM:2018.4.16f





ELYGM:2018.4.16g



### ELYGM:2018.4.16h



ELYGM:2018.4.17



ELYGM:2018.4.18

Website: https://stainedglassmuseum.com



# ELYGM:2018.4.9e



#### ELYGM:2018.4.19



ELYGM:2018.4.20









#### ELYGM:2018.4.23



ELYGM:2018.4.24



#### ELYGM:2018.4.25



ELYGM:2018.4.26



ELYGM:2018.4.9e



#### ELYGM:2018.4.27



ELYGM:2018.4.28









ELYGM:2018.4.31



ELYGM:2018.4.32



ELYGM:2018.4.33

ELYGM:2018.4.9e

.<u>.31</u>



ELYGM:20