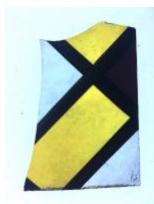

### quarry

Brief description: quarry from the box of glass fragments from J.W. Knowles studio

Object type: glass fragment

Number of objects: 1

Production date: 1

Dimensions: Height: 80 mm, Width: 93 mm

Inscription: J Bedford and M Slacker? 1841

Acquisition: gift 12.2018

Acquisition source: Murray, J.

This item is not currently on display and can only be viewed by prior arrangement

Accession number: ELYGM:2018.4.9e

Permalink: https://stainedglassmuseum.com/object/ELYGM:2018.4.9e