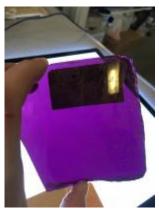

### quarry

Brief description: quarry from the box of glass fragments from J.W. Knowles studio

Object type: glass fragment

Number of objects: 1

Production date: 1

Dimensions: Height: 80 mm, Width: 93 mm

Inscription: J Bedford and M Slacker? 1841

Acquisition: gift 12.2018

Acquisition source: Murray, J.

This item is not currently on display and can only be viewed by prior arrangement

Accession number: ELYGM:2018.4.9e

Permalink: https://stainedglassmuseum.com/object/ELYGM:2018.4.9e