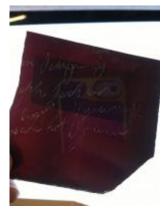

### quarry

Brief description: quarry from the box of glass fragments from J.W. Knowles studio

Object type: glass fragment

Number of objects: 1

Production date: 1

Dimensions: Height: 80 mm, Width: 93 mm

Inscription: J Bedford and M Slacker? 1841

Acquisition: gift 12.2018

Acquisition source: Murray, J.

This item is not currently on display and can only be viewed by prior arrangement

Accession number: ELYGM:2018.4.9e

Permalink: https://stainedglassmuseum.com/object/ELYGM:2018.4.9e