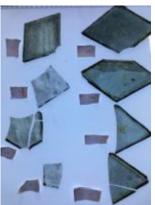

### quarry

Brief description: quarry from the box of glass fragments from J.W. Knowles studio

Object type: glass fragment

Number of objects: 1

Production date: 1

Dimensions: Height: 80 mm, Width: 93 mm

Inscription: J Bedford and M Slacker? 1841

Acquisition: gift 12.2018

Acquisition source: Murray, J.

This item is not currently on display and can only be viewed by prior arrangement

Accession number: ELYGM:2018.4.9e

Permalink: https://stainedglassmuseum.com/object/ELYGM:2018.4.9e