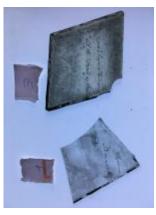

### quarry

Brief description: quarry from the box of glass fragments from J.W. Knowles studio

Object type: glass fragment

Number of objects: 1

Production date: 1

Dimensions: Height: 80 mm, Width: 93 mm

Inscription: J Bedford and M Slacker? 1841

Acquisition: gift 12.2018

Acquisition source: Murray, J.

This item is not currently on display and can only be viewed by prior arrangement

Accession number: ELYGM:2018.4.9e

Permalink: https://stainedglassmuseum.com/object/ELYGM:2018.4.9e