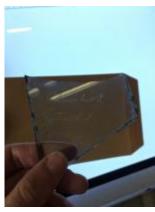

### quarry

Brief description: quarry from the box of glass fragments from J.W. Knowles studio

Object type: glass fragment

Number of objects: 1

Production date: 1

Dimensions: Height: 80 mm, Width: 93 mm

Inscription: J Bedford and M Slacker? 1841

Acquisition: gift 12.2018

Acquisition source: Murray, J.

This item is not currently on display and can only be viewed by prior arrangement

Accession number: ELYGM:2018.4.9e

Permalink: https://stainedglassmuseum.com/object/ELYGM:2018.4.9e