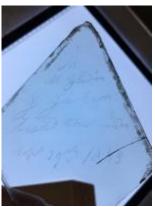

### quarry

Brief description: quarry from the box of glass fragments from J.W. Knowles studio

Object type: glass fragment

Number of objects: 1

Production date: 1

Dimensions: Height: 80 mm, Width: 93 mm

Inscription: J Bedford and M Slacker? 1841

Acquisition: gift 12.2018

Acquisition source: Murray, J.

This item is not currently on display and can only be viewed by prior arrangement

Accession number: ELYGM:2018.4.9e

Permalink: https://stainedglassmuseum.com/object/ELYGM:2018.4.9e