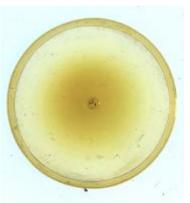

### quarry

Brief description: quarry from the box of glass fragments from J.W. Knowles studio

Object type: glass fragment

Number of objects: 1

Production date: 1

Dimensions: Height: 80 mm, Width: 93 mm

Inscription: J Bedford and M Slacker? 1841

Acquisition: gift 12.2018

Acquisition source: Murray, J.

This item is not currently on display and can only be viewed by prior arrangement

Accession number: ELYGM:2018.4.9e

Permalink: https://stainedglassmuseum.com/object/ELYGM:2018.4.9e