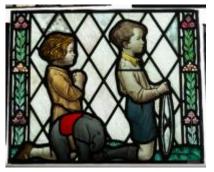

### quarry

Brief description: quarry from the box of glass fragments from J.W. Knowles studio

Object type: glass fragment

Number of objects: 1

Production date: 1

Dimensions: Height: 80 mm, Width: 93 mm

Inscription: J Bedford and M Slacker? 1841

Acquisition: gift 12.2018

Acquisition source: Murray, J.

This item is not currently on display and can only be viewed by prior arrangement

Accession number: ELYGM:2018.4.9e

Permalink: https://stainedglassmuseum.com/object/ELYGM:2018.4.9e