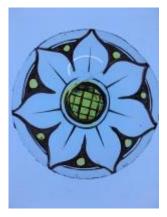

## ruby flash quarry by Peckitt

Brief description: glass fragment from the box of glass fragments from J.W.

Knowles studio

Object type: glass fragment

Number of objects: 1
Production date: 1

Manufacturer: Peckitt, William 1731=1795

Dimensions: Height: 70 mm, Width: 90 mm

Inscription: in [] of Mr Jackson Esq[]e If you say we are you not lie in [] of Mr

Jackson Esq[]e If you say we are you not lie

Dedication: Peckitt, William 1731=1794 thought to be a piece of Peckitt glass

Acquisition: gift 12.2018

Acquisition source: Murray, J.

This item is not currently on display and can only be viewed by prior

arrangement

Accession number: ELYGM:2018.4.9d

Permalink: <a href="https://stainedglassmuseum.com/object/ELYGM:2018.4.9d">https://stainedglassmuseum.com/object/ELYGM:2018.4.9d</a>