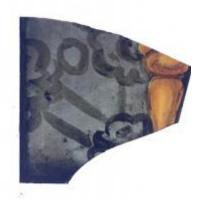

## ruby flash quarry by Peckitt

Brief description: glass fragment from the box of glass fragments from J.W.

Knowles studio

Object type: glass fragment

Number of objects: 1
Production date: 1

Manufacturer: Peckitt, William 1731=1795

Dimensions: Height: 70 mm, Width: 90 mm

Inscription: in [] of Mr Jackson Esq[]e If you say we are you not lie in [] of Mr

Jackson Esq[]e If you say we are you not lie

Dedication: Peckitt, William 1731=1794 thought to be a piece of Peckitt glass

Acquisition: gift 12.2018

Acquisition source: Murray, J.

This item is not currently on display and can only be viewed by prior

arrangement

Accession number: ELYGM:2018.4.9d

Permalink: <a href="https://stainedglassmuseum.com/object/ELYGM:2018.4.9d">https://stainedglassmuseum.com/object/ELYGM:2018.4.9d</a>