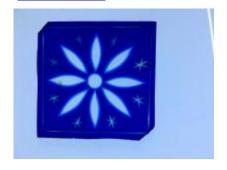

## ruby flash quarry by Peckitt

Brief description: glass fragment from the box of glass fragments from J.W.

Knowles studio

Object type: glass fragment

Number of objects: 1
Production date: 1

Manufacturer: Peckitt, William 1731=1795

Dimensions: Height: 70 mm, Width: 90 mm

Inscription: in [] of Mr Jackson Esq[]e If you say we are you not lie in [] of Mr

Jackson Esq[]e If you say we are you not lie

Dedication: Peckitt, William 1731=1794 thought to be a piece of Peckitt glass

Acquisition: gift 12.2018

Acquisition source: Murray, J.

This item is not currently on display and can only be viewed by prior

arrangement

Accession number: ELYGM:2018.4.9d

Permalink: <a href="https://stainedglassmuseum.com/object/ELYGM:2018.4.9d">https://stainedglassmuseum.com/object/ELYGM:2018.4.9d</a>