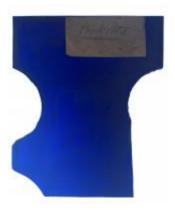

## ruby flash quarry by Peckitt

Brief description: glass fragment from the box of glass fragments from J.W.

Knowles studio

Object type: glass fragment

Number of objects: 1
Production date: 1

Manufacturer: Peckitt, William 1731=1795

Dimensions: Height: 70 mm, Width: 90 mm

Inscription: in [] of Mr Jackson Esq[]e If you say we are you not lie in [] of Mr

Jackson Esq[]e If you say we are you not lie

Dedication: Peckitt, William 1731=1794 thought to be a piece of Peckitt glass

Acquisition: gift 12.2018

Acquisition source: Murray, J.

This item is not currently on display and can only be viewed by prior

arrangement

Accession number: ELYGM:2018.4.9d

Permalink: <a href="https://stainedglassmuseum.com/object/ELYGM:2018.4.9d">https://stainedglassmuseum.com/object/ELYGM:2018.4.9d</a>