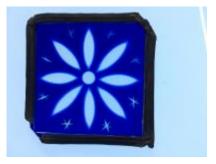

## ruby flash quarry by Peckitt

Brief description: glass fragment from the box of glass fragments from J.W.

Knowles studio

Object type: glass fragment

Number of objects: 1
Production date: 1

Manufacturer: Peckitt, William 1731=1795

Dimensions: Height: 70 mm, Width: 90 mm

Inscription: in [] of Mr Jackson Esq[]e If you say we are you not lie in [] of Mr

Jackson Esq[]e If you say we are you not lie

Dedication: Peckitt, William 1731=1794 thought to be a piece of Peckitt glass

Acquisition: gift 12.2018

Acquisition source: Murray, J.

This item is not currently on display and can only be viewed by prior

arrangement

Accession number: ELYGM:2018.4.9d

Permalink: <a href="https://stainedglassmuseum.com/object/ELYGM:2018.4.9d">https://stainedglassmuseum.com/object/ELYGM:2018.4.9d</a>