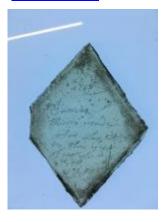

## ruby flash quarry by Peckitt

Brief description: glass fragment from the box of glass fragments from J.W.

Knowles studio

Object type: glass fragment

Number of objects: 1
Production date: 1

Manufacturer: Peckitt, William 1731=1795

Dimensions: Height: 70 mm, Width: 90 mm

Inscription: in [] of Mr Jackson Esq[]e If you say we are you not lie in [] of Mr

Jackson Esq[]e If you say we are you not lie

Dedication: Peckitt, William 1731=1794 thought to be a piece of Peckitt glass

Acquisition: gift 12.2018

Acquisition source: Murray, J.

This item is not currently on display and can only be viewed by prior

arrangement

Accession number: ELYGM:2018.4.9d

Permalink: <a href="https://stainedglassmuseum.com/object/ELYGM:2018.4.9d">https://stainedglassmuseum.com/object/ELYGM:2018.4.9d</a>