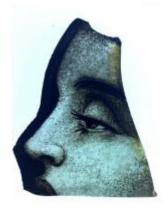

## ruby flash quarry by Peckitt

Brief description: glass fragment from the box of glass fragments from J.W.

Knowles studio

Object type: glass fragment

Number of objects: 1
Production date: 1

Manufacturer: Peckitt, William 1731=1795

Dimensions: Height: 70 mm, Width: 90 mm

Inscription: in [] of Mr Jackson Esq[]e If you say we are you not lie in [] of Mr

Jackson Esq[]e If you say we are you not lie

Dedication: Peckitt, William 1731=1794 thought to be a piece of Peckitt glass

Acquisition: gift 12.2018

Acquisition source: Murray, J.

This item is not currently on display and can only be viewed by prior

arrangement

Accession number: ELYGM:2018.4.9d

Permalink: <a href="https://stainedglassmuseum.com/object/ELYGM:2018.4.9d">https://stainedglassmuseum.com/object/ELYGM:2018.4.9d</a>