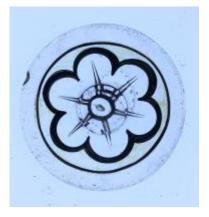

## ruby flash quarry by Peckitt

Brief description: glass fragment from the box of glass fragments from J.W.

Knowles studio

Object type: glass fragment

Number of objects: 1
Production date: 1

Manufacturer: Peckitt, William 1731=1795

Dimensions: Height: 70 mm, Width: 90 mm

Inscription: in [] of Mr Jackson Esq[]e If you say we are you not lie in [] of Mr

Jackson Esq[]e If you say we are you not lie

Dedication: Peckitt, William 1731=1794 thought to be a piece of Peckitt glass

Acquisition: gift 12.2018

Acquisition source: Murray, J.

This item is not currently on display and can only be viewed by prior

arrangement

Accession number: ELYGM:2018.4.9d

Permalink: <a href="https://stainedglassmuseum.com/object/ELYGM:2018.4.9d">https://stainedglassmuseum.com/object/ELYGM:2018.4.9d</a>