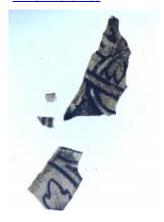

## ruby flash quarry by Peckitt

Brief description: glass fragment from the box of glass fragments from J.W.

Knowles studio

Object type: glass fragment

Number of objects: 1
Production date: 1

Manufacturer: Peckitt, William 1731=1795

Dimensions: Height: 70 mm, Width: 90 mm

Inscription: in [] of Mr Jackson Esq[]e If you say we are you not lie in [] of Mr

Jackson Esq[]e If you say we are you not lie

Dedication: Peckitt, William 1731=1794 thought to be a piece of Peckitt glass

Acquisition: gift 12.2018

Acquisition source: Murray, J.

This item is not currently on display and can only be viewed by prior

arrangement

Accession number: ELYGM:2018.4.9d

Permalink: <a href="https://stainedglassmuseum.com/object/ELYGM:2018.4.9d">https://stainedglassmuseum.com/object/ELYGM:2018.4.9d</a>