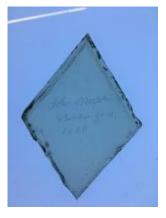

## ruby flash quarry by Peckitt

Brief description: glass fragment from the box of glass fragments from J.W.

Knowles studio

Object type: glass fragment

Number of objects: 1
Production date: 1

Manufacturer: Peckitt, William 1731=1795

Dimensions: Height: 70 mm, Width: 90 mm

Inscription: in [] of Mr Jackson Esq[]e If you say we are you not lie in [] of Mr

Jackson Esq[]e If you say we are you not lie

Dedication: Peckitt, William 1731=1794 thought to be a piece of Peckitt glass

Acquisition: gift 12.2018

Acquisition source: Murray, J.

This item is not currently on display and can only be viewed by prior

arrangement

Accession number: ELYGM:2018.4.9d

Permalink: <a href="https://stainedglassmuseum.com/object/ELYGM:2018.4.9d">https://stainedglassmuseum.com/object/ELYGM:2018.4.9d</a>