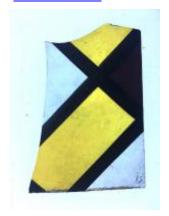

## ruby flash quarry by Peckitt

Brief description: glass fragment from the box of glass fragments from J.W.

Knowles studio

Object type: glass fragment

Number of objects: 1
Production date: 1

Manufacturer: Peckitt, William 1731=1795

Dimensions: Height: 70 mm, Width: 90 mm

Inscription: in [] of Mr Jackson Esq[]e If you say we are you not lie in [] of Mr

Jackson Esq[]e If you say we are you not lie

Dedication: Peckitt, William 1731=1794 thought to be a piece of Peckitt glass

Acquisition: gift 12.2018

Acquisition source: Murray, J.

This item is not currently on display and can only be viewed by prior

arrangement

Accession number: ELYGM:2018.4.9d

Permalink: <a href="https://stainedglassmuseum.com/object/ELYGM:2018.4.9d">https://stainedglassmuseum.com/object/ELYGM:2018.4.9d</a>