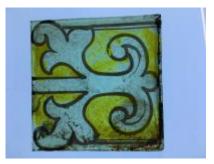

## ruby flash quarry by Peckitt

Brief description: glass fragment from the box of glass fragments from J.W.

Knowles studio

Object type: glass fragment

Number of objects: 1
Production date: 1

Manufacturer: Peckitt, William 1731=1795

Dimensions: Height: 70 mm, Width: 90 mm

Inscription: in [] of Mr Jackson Esq[]e If you say we are you not lie in [] of Mr

Jackson Esq[]e If you say we are you not lie

Dedication: Peckitt, William 1731=1794 thought to be a piece of Peckitt glass

Acquisition: gift 12.2018

Acquisition source: Murray, J.

This item is not currently on display and can only be viewed by prior

arrangement

Accession number: ELYGM:2018.4.9d

Permalink: <a href="https://stainedglassmuseum.com/object/ELYGM:2018.4.9d">https://stainedglassmuseum.com/object/ELYGM:2018.4.9d</a>