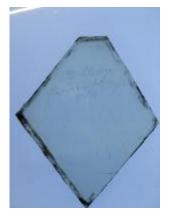

## ruby flash quarry by Peckitt

Brief description: glass fragment from the box of glass fragments from J.W.

Knowles studio

Object type: glass fragment

Number of objects: 1
Production date: 1

Manufacturer: Peckitt, William 1731=1795

Dimensions: Height: 70 mm, Width: 90 mm

Inscription: in [] of Mr Jackson Esq[]e If you say we are you not lie in [] of Mr

Jackson Esq[]e If you say we are you not lie

Dedication: Peckitt, William 1731=1794 thought to be a piece of Peckitt glass

Acquisition: gift 12.2018

Acquisition source: Murray, J.

This item is not currently on display and can only be viewed by prior

arrangement

Accession number: ELYGM:2018.4.9d

Permalink: <a href="https://stainedglassmuseum.com/object/ELYGM:2018.4.9d">https://stainedglassmuseum.com/object/ELYGM:2018.4.9d</a>