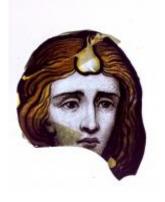

## ruby flash quarry by Peckitt

Brief description: glass fragment from the box of glass fragments from J.W.

Knowles studio

Object type: glass fragment

Number of objects: 1
Production date: 1

Manufacturer: Peckitt, William 1731=1795

Dimensions: Height: 70 mm, Width: 90 mm

Inscription: in [] of Mr Jackson Esq[]e If you say we are you not lie in [] of Mr

Jackson Esq[]e If you say we are you not lie

Dedication: Peckitt, William 1731=1794 thought to be a piece of Peckitt glass

Acquisition: gift 12.2018

Acquisition source: Murray, J.

This item is not currently on display and can only be viewed by prior

arrangement

Accession number: ELYGM:2018.4.9d

Permalink: <a href="https://stainedglassmuseum.com/object/ELYGM:2018.4.9d">https://stainedglassmuseum.com/object/ELYGM:2018.4.9d</a>