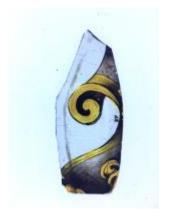

## ruby flash quarry by Peckitt

Brief description: glass fragment from the box of glass fragments from J.W.

Knowles studio

Object type: glass fragment

Number of objects: 1
Production date: 1

Manufacturer: Peckitt, William 1731=1795

Dimensions: Height: 70 mm, Width: 90 mm

Inscription: in [] of Mr Jackson Esq[]e If you say we are you not lie in [] of Mr

Jackson Esq[]e If you say we are you not lie

Dedication: Peckitt, William 1731=1794 thought to be a piece of Peckitt glass

Acquisition: gift 12.2018

Acquisition source: Murray, J.

This item is not currently on display and can only be viewed by prior

arrangement

Accession number: ELYGM:2018.4.9d

Permalink: <a href="https://stainedglassmuseum.com/object/ELYGM:2018.4.9d">https://stainedglassmuseum.com/object/ELYGM:2018.4.9d</a>