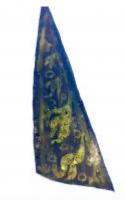

## ruby flash quarry by Peckitt

Brief description: glass fragment from the box of glass fragments from J.W.

Knowles studio

Object type: glass fragment

Number of objects: 1
Production date: 1

Manufacturer: Peckitt, William 1731=1795

Dimensions: Height: 70 mm, Width: 90 mm

Inscription: in [] of Mr Jackson Esq[]e If you say we are you not lie in [] of Mr

Jackson Esq[]e If you say we are you not lie

Dedication: Peckitt, William 1731=1794 thought to be a piece of Peckitt glass

Acquisition: gift 12.2018

Acquisition source: Murray, J.

This item is not currently on display and can only be viewed by prior

arrangement

Accession number: ELYGM:2018.4.9d

Permalink: <a href="https://stainedglassmuseum.com/object/ELYGM:2018.4.9d">https://stainedglassmuseum.com/object/ELYGM:2018.4.9d</a>