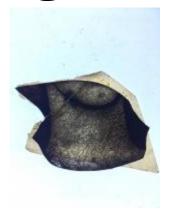

## ruby flash quarry by Peckitt

Brief description: glass fragment from the box of glass fragments from J.W.

Knowles studio

Object type: glass fragment

Number of objects: 1
Production date: 1

Manufacturer: Peckitt, William 1731=1795

Dimensions: Height: 70 mm, Width: 90 mm

Inscription: in [] of Mr Jackson Esq[]e If you say we are you not lie in [] of Mr

Jackson Esq[]e If you say we are you not lie

Dedication: Peckitt, William 1731=1794 thought to be a piece of Peckitt glass

Acquisition: gift 12.2018

Acquisition source: Murray, J.

This item is not currently on display and can only be viewed by prior

arrangement

Accession number: ELYGM:2018.4.9d

Permalink: <a href="https://stainedglassmuseum.com/object/ELYGM:2018.4.9d">https://stainedglassmuseum.com/object/ELYGM:2018.4.9d</a>