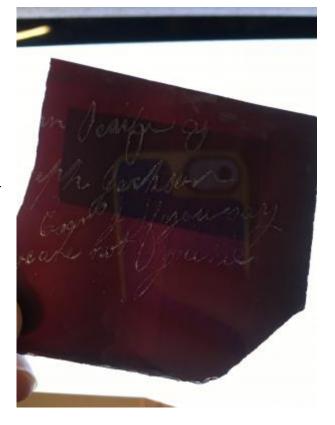

## ruby flash quarry by Peckitt

Brief description: glass fragment from the box of glass fragments from J.W.

Knowles studio

Object type: glass fragment

Number of objects: 1
Production date: 1

Manufacturer: Peckitt, William 1731=1795

Dimensions: Height: 70 mm, Width: 90 mm

Inscription: in [] of Mr Jackson Esq[]e If you say we are you not lie in [] of Mr

Jackson Esq[]e If you say we are you not lie

Dedication: Peckitt, William 1731=1794 thought to be a piece of Peckitt glass

Acquisition: gift 12.2018

Acquisition source: Murray, J.

This item is not currently on display and can only be viewed by prior

arrangement

Accession number: ELYGM:2018.4.9d

Permalink: <a href="https://stainedglassmuseum.com/object/ELYGM:2018.4.9d">https://stainedglassmuseum.com/object/ELYGM:2018.4.9d</a>