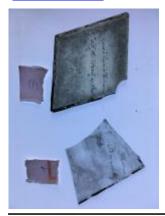

## ruby flash quarry by Peckitt

Brief description: glass fragment from the box of glass fragments from J.W.

Knowles studio

Object type: glass fragment

Number of objects: 1
Production date: 1

Manufacturer: Peckitt, William 1731=1795

Dimensions: Height: 70 mm, Width: 90 mm

Inscription: in [] of Mr Jackson Esq[]e If you say we are you not lie in [] of Mr

Jackson Esq[]e If you say we are you not lie

Dedication: Peckitt, William 1731=1794 thought to be a piece of Peckitt glass

Acquisition: gift 12.2018

Acquisition source: Murray, J.

This item is not currently on display and can only be viewed by prior

arrangement

Accession number: ELYGM:2018.4.9d

Permalink: <a href="https://stainedglassmuseum.com/object/ELYGM:2018.4.9d">https://stainedglassmuseum.com/object/ELYGM:2018.4.9d</a>