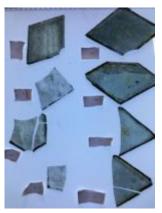

## ruby flash quarry by Peckitt

Brief description: glass fragment from the box of glass fragments from J.W.

Knowles studio

Object type: glass fragment

Number of objects: 1
Production date: 1

Manufacturer: Peckitt, William 1731=1795

Dimensions: Height: 70 mm, Width: 90 mm

Inscription: in [] of Mr Jackson Esq[]e If you say we are you not lie in [] of Mr

Jackson Esq[]e If you say we are you not lie

Dedication: Peckitt, William 1731=1794 thought to be a piece of Peckitt glass

Acquisition: gift 12.2018

Acquisition source: Murray, J.

This item is not currently on display and can only be viewed by prior

arrangement

Accession number: ELYGM:2018.4.9d

Permalink: <a href="https://stainedglassmuseum.com/object/ELYGM:2018.4.9d">https://stainedglassmuseum.com/object/ELYGM:2018.4.9d</a>