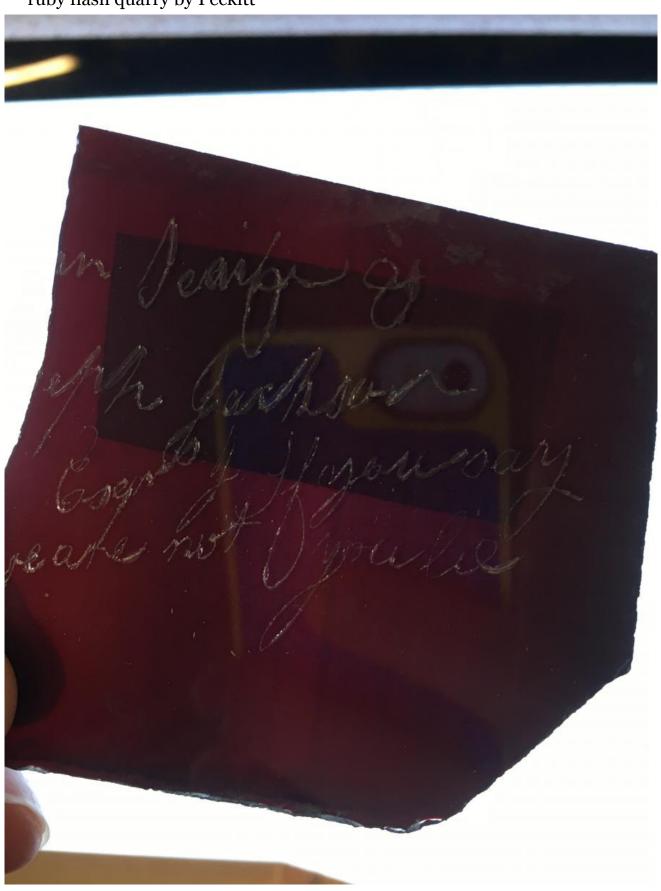

## ruby flash quarry by Peckitt

Brief description: glass fragment from the box of glass fragments from J.W.

Knowles studio

Object type: glass fragment

Number of objects: 1
Production date: 1

Manufacturer: Peckitt, William 1731=1795

Dimensions: Height: 70 mm, Width: 90 mm

Inscription: in [] of Mr Jackson Esq[]e If you say we are you not lie in [] of Mr

Jackson Esq[]e If you say we are you not lie

Dedication: Peckitt, William 1731=1794 thought to be a piece of Peckitt glass