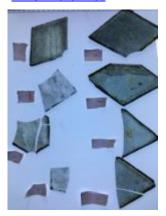

## ruby flash quarry by Peckitt

Brief description: glass fragment from the box of glass fragments from J.W.

Knowles studio

Object type: glass fragment

Number of objects: 1
Production date: 1

Manufacturer: Peckitt, William 1731=1795

Dimensions: Height: 70 mm, Width: 90 mm

Inscription: in [] of Mr Jackson Esq[]e If you say we are you not lie in [] of Mr

Jackson Esq[]e If you say we are you not lie

Dedication: Peckitt, William 1731=1794 thought to be a piece of Peckitt glass

Acquisition: gift 12.2018

Acquisition source: Murray, J.

This item is not currently on display and can only be viewed by prior

arrangement

Accession number: ELYGM:2018.4.9d

Permalink: <a href="https://stainedglassmuseum.com/object/ELYGM:2018.4.9d">https://stainedglassmuseum.com/object/ELYGM:2018.4.9d</a>