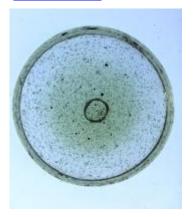

## ruby flash quarry by Peckitt

Brief description: glass fragment from the box of glass fragments from J.W.

Knowles studio

Object type: glass fragment

Number of objects: 1
Production date: 1

Manufacturer: Peckitt, William 1731=1795

Dimensions: Height: 70 mm, Width: 90 mm

Inscription: in [] of Mr Jackson Esq[]e If you say we are you not lie in [] of Mr

Jackson Esq[]e If you say we are you not lie

Dedication: Peckitt, William 1731=1794 thought to be a piece of Peckitt glass

Acquisition: gift 12.2018

Acquisition source: Murray, J.

This item is not currently on display and can only be viewed by prior

arrangement

Accession number: ELYGM:2018.4.9d

Permalink: <a href="https://stainedglassmuseum.com/object/ELYGM:2018.4.9d">https://stainedglassmuseum.com/object/ELYGM:2018.4.9d</a>