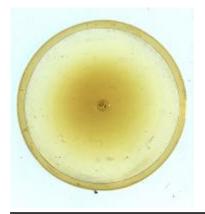

## ruby flash quarry by Peckitt

Brief description: glass fragment from the box of glass fragments from J.W.

Knowles studio

Object type: glass fragment

Number of objects: 1
Production date: 1

Manufacturer: Peckitt, William 1731=1795

Dimensions: Height: 70 mm, Width: 90 mm

Inscription: in [] of Mr Jackson Esq[]e If you say we are you not lie in [] of Mr

Jackson Esq[]e If you say we are you not lie

Dedication: Peckitt, William 1731=1794 thought to be a piece of Peckitt glass

Acquisition: gift 12.2018

Acquisition source: Murray, J.

This item is not currently on display and can only be viewed by prior

arrangement

Accession number: ELYGM:2018.4.9d

Permalink: <a href="https://stainedglassmuseum.com/object/ELYGM:2018.4.9d">https://stainedglassmuseum.com/object/ELYGM:2018.4.9d</a>