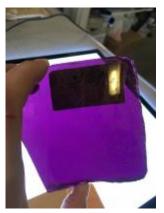

## ruby flash quarry by Peckitt

Brief description: glass fragment from the box of glass fragments from J.W.

Knowles studio

Object type: glass fragment

Number of objects: 1
Production date: 1

Manufacturer: Peckitt, William 1731=1795

Dimensions: Height: 70 mm, Width: 90 mm

Inscription: in [] of Mr Jackson Esq[]e If you say we are you not lie in [] of Mr

Jackson Esq[]e If you say we are you not lie

Dedication: Peckitt, William 1731=1794 thought to be a piece of Peckitt glass

Acquisition: gift 12.2018

Acquisition source: Murray, J.

This item is not currently on display and can only be viewed by prior

arrangement

Accession number: ELYGM:2018.4.9d

Permalink: <a href="https://stainedglassmuseum.com/object/ELYGM:2018.4.9d">https://stainedglassmuseum.com/object/ELYGM:2018.4.9d</a>