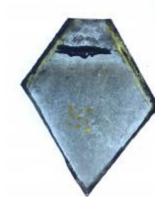

## ruby flash quarry by Peckitt

Brief description: glass fragment from the box of glass fragments from J.W.

Knowles studio

Object type: glass fragment

Number of objects: 1
Production date: 1

Manufacturer: Peckitt, William 1731=1795

Dimensions: Height: 70 mm, Width: 90 mm

Inscription: in [] of Mr Jackson Esq[]e If you say we are you not lie in [] of Mr

Jackson Esq[]e If you say we are you not lie

Dedication: Peckitt, William 1731=1794 thought to be a piece of Peckitt glass

Acquisition: gift 12.2018

Acquisition source: Murray, J.

This item is not currently on display and can only be viewed by prior

arrangement

Accession number: ELYGM:2018.4.9d

Permalink: <a href="https://stainedglassmuseum.com/object/ELYGM:2018.4.9d">https://stainedglassmuseum.com/object/ELYGM:2018.4.9d</a>