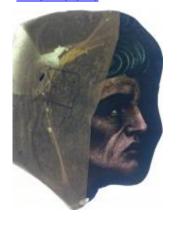

## ruby flash quarry by Peckitt

Brief description: glass fragment from the box of glass fragments from J.W.

Knowles studio

Object type: glass fragment

Number of objects: 1
Production date: 1

Manufacturer: Peckitt, William 1731=1795

Dimensions: Height: 70 mm, Width: 90 mm

Inscription: in [] of Mr Jackson Esq[]e If you say we are you not lie in [] of Mr

Jackson Esq[]e If you say we are you not lie

Dedication: Peckitt, William 1731=1794 thought to be a piece of Peckitt glass

Acquisition: gift 12.2018

Acquisition source: Murray, J.

This item is not currently on display and can only be viewed by prior

arrangement

Accession number: ELYGM:2018.4.9d

Permalink: <a href="https://stainedglassmuseum.com/object/ELYGM:2018.4.9d">https://stainedglassmuseum.com/object/ELYGM:2018.4.9d</a>