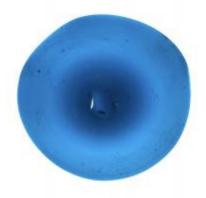

## ruby flash quarry by Peckitt

Brief description: glass fragment from the box of glass fragments from J.W.

Knowles studio

Object type: glass fragment

Number of objects: 1
Production date: 1

Manufacturer: Peckitt, William 1731=1795

Dimensions: Height: 70 mm, Width: 90 mm

Inscription: in [] of Mr Jackson Esq[]e If you say we are you not lie in [] of Mr

Jackson Esq[]e If you say we are you not lie

Dedication: Peckitt, William 1731=1794 thought to be a piece of Peckitt glass

Acquisition: gift 12.2018

Acquisition source: Murray, J.

This item is not currently on display and can only be viewed by prior

arrangement

Accession number: ELYGM:2018.4.9d

Permalink: <a href="https://stainedglassmuseum.com/object/ELYGM:2018.4.9d">https://stainedglassmuseum.com/object/ELYGM:2018.4.9d</a>