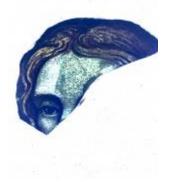

## ruby flash quarry by Peckitt

Brief description: glass fragment from the box of glass fragments from J.W.

Knowles studio

Object type: glass fragment

Number of objects: 1
Production date: 1

Manufacturer: Peckitt, William 1731=1795

Dimensions: Height: 70 mm, Width: 90 mm

Inscription: in [] of Mr Jackson Esq[]e If you say we are you not lie in [] of Mr

Jackson Esq[]e If you say we are you not lie

Dedication: Peckitt, William 1731=1794 thought to be a piece of Peckitt glass

Acquisition: gift 12.2018

Acquisition source: Murray, J.

This item is not currently on display and can only be viewed by prior

arrangement

Accession number: ELYGM:2018.4.9d

Permalink: <a href="https://stainedglassmuseum.com/object/ELYGM:2018.4.9d">https://stainedglassmuseum.com/object/ELYGM:2018.4.9d</a>