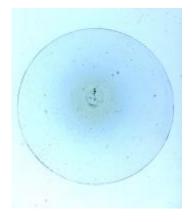

## ruby flash quarry by Peckitt

Brief description: glass fragment from the box of glass fragments from J.W.

Knowles studio

Object type: glass fragment

Number of objects: 1
Production date: 1

Manufacturer: Peckitt, William 1731=1795

Dimensions: Height: 70 mm, Width: 90 mm

Inscription: in [] of Mr Jackson Esq[]e If you say we are you not lie in [] of Mr

Jackson Esq[]e If you say we are you not lie

Dedication: Peckitt, William 1731=1794 thought to be a piece of Peckitt glass

Acquisition: gift 12.2018

Acquisition source: Murray, J.

This item is not currently on display and can only be viewed by prior

arrangement

Accession number: ELYGM:2018.4.9d

Permalink: <a href="https://stainedglassmuseum.com/object/ELYGM:2018.4.9d">https://stainedglassmuseum.com/object/ELYGM:2018.4.9d</a>