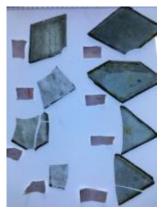

## ruby flash quarry by Peckitt

Brief description: glass fragment from the box of glass fragments from J.W.

Knowles studio

Object type: glass fragment

Number of objects: 1
Production date: 1

Manufacturer: Peckitt, William 1731=1795

Dimensions: Height: 70 mm, Width: 90 mm

Inscription: in [] of Mr Jackson Esq[]e If you say we are you not lie in [] of Mr

Jackson Esq[]e If you say we are you not lie

Dedication: Peckitt, William 1731=1794 thought to be a piece of Peckitt glass

Acquisition: gift 12.2018

Acquisition source: Murray, J.

This item is not currently on display and can only be viewed by prior

arrangement

Accession number: ELYGM:2018.4.9d

Permalink: <a href="https://stainedglassmuseum.com/object/ELYGM:2018.4.9d">https://stainedglassmuseum.com/object/ELYGM:2018.4.9d</a>