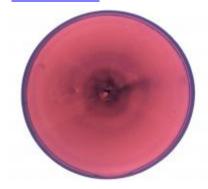

## ruby flash quarry by Peckitt

Brief description: glass fragment from the box of glass fragments from J.W.

Knowles studio

Object type: glass fragment

Number of objects: 1
Production date: 1

Manufacturer: Peckitt, William 1731=1795

Dimensions: Height: 70 mm, Width: 90 mm

Inscription: in [] of Mr Jackson Esq[]e If you say we are you not lie in [] of Mr

Jackson Esq[]e If you say we are you not lie

Dedication: Peckitt, William 1731=1794 thought to be a piece of Peckitt glass

Acquisition: gift 12.2018

Acquisition source: Murray, J.

This item is not currently on display and can only be viewed by prior

arrangement

Accession number: ELYGM:2018.4.9d

Permalink: <a href="https://stainedglassmuseum.com/object/ELYGM:2018.4.9d">https://stainedglassmuseum.com/object/ELYGM:2018.4.9d</a>