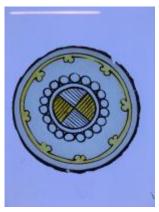

## ruby flash quarry by Peckitt

Brief description: glass fragment from the box of glass fragments from J.W.

Knowles studio

Object type: glass fragment

Number of objects: 1
Production date: 1

Manufacturer: Peckitt, William 1731=1795

Dimensions: Height: 70 mm, Width: 90 mm

Inscription: in [] of Mr Jackson Esq[]e If you say we are you not lie in [] of Mr

Jackson Esq[]e If you say we are you not lie

Dedication: Peckitt, William 1731=1794 thought to be a piece of Peckitt glass

Acquisition: gift 12.2018

Acquisition source: Murray, J.

This item is not currently on display and can only be viewed by prior

arrangement

Accession number: ELYGM:2018.4.9d

Permalink: <a href="https://stainedglassmuseum.com/object/ELYGM:2018.4.9d">https://stainedglassmuseum.com/object/ELYGM:2018.4.9d</a>