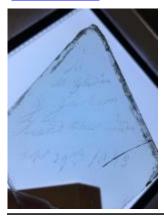

## ruby flash quarry by Peckitt

Brief description: glass fragment from the box of glass fragments from J.W.

Knowles studio

Object type: glass fragment

Number of objects: 1
Production date: 1

Manufacturer: Peckitt, William 1731=1795

Dimensions: Height: 70 mm, Width: 90 mm

Inscription: in [] of Mr Jackson Esq[]e If you say we are you not lie in [] of Mr

Jackson Esq[]e If you say we are you not lie

Dedication: Peckitt, William 1731=1794 thought to be a piece of Peckitt glass

Acquisition: gift 12.2018

Acquisition source: Murray, J.

This item is not currently on display and can only be viewed by prior

arrangement

Accession number: ELYGM:2018.4.9d

Permalink: <a href="https://stainedglassmuseum.com/object/ELYGM:2018.4.9d">https://stainedglassmuseum.com/object/ELYGM:2018.4.9d</a>