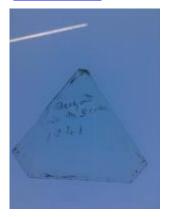

## ruby flash quarry by Peckitt

Brief description: glass fragment from the box of glass fragments from J.W.

Knowles studio

Object type: glass fragment

Number of objects: 1
Production date: 1

Manufacturer: Peckitt, William 1731=1795

Dimensions: Height: 70 mm, Width: 90 mm

Inscription: in [] of Mr Jackson Esq[]e If you say we are you not lie in [] of Mr

Jackson Esq[]e If you say we are you not lie

Dedication: Peckitt, William 1731=1794 thought to be a piece of Peckitt glass

Acquisition: gift 12.2018

Acquisition source: Murray, J.

This item is not currently on display and can only be viewed by prior

arrangement

Accession number: ELYGM:2018.4.9d

Permalink: <a href="https://stainedglassmuseum.com/object/ELYGM:2018.4.9d">https://stainedglassmuseum.com/object/ELYGM:2018.4.9d</a>