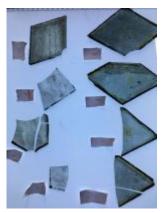

## ruby flash quarry by Peckitt

Brief description: glass fragment from the box of glass fragments from J.W.

Knowles studio

Object type: glass fragment

Number of objects: 1
Production date: 1

Manufacturer: Peckitt, William 1731=1795

Dimensions: Height: 70 mm, Width: 90 mm

Inscription: in [] of Mr Jackson Esq[]e If you say we are you not lie in [] of Mr

Jackson Esq[]e If you say we are you not lie

Dedication: Peckitt, William 1731=1794 thought to be a piece of Peckitt glass

Acquisition: gift 12.2018

Acquisition source: Murray, J.

This item is not currently on display and can only be viewed by prior

arrangement

Accession number: ELYGM:2018.4.9d

Permalink: <a href="https://stainedglassmuseum.com/object/ELYGM:2018.4.9d">https://stainedglassmuseum.com/object/ELYGM:2018.4.9d</a>