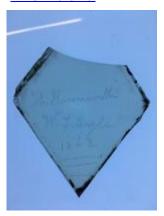

## ruby flash quarry by Peckitt

Brief description: glass fragment from the box of glass fragments from J.W.

Knowles studio

Object type: glass fragment

Number of objects: 1
Production date: 1

Manufacturer: Peckitt, William 1731=1795

Dimensions: Height: 70 mm, Width: 90 mm

Inscription: in [] of Mr Jackson Esq[]e If you say we are you not lie in [] of Mr

Jackson Esq[]e If you say we are you not lie

Dedication: Peckitt, William 1731=1794 thought to be a piece of Peckitt glass

Acquisition: gift 12.2018

Acquisition source: Murray, J.

This item is not currently on display and can only be viewed by prior

arrangement

Accession number: ELYGM:2018.4.9d

Permalink: <a href="https://stainedglassmuseum.com/object/ELYGM:2018.4.9d">https://stainedglassmuseum.com/object/ELYGM:2018.4.9d</a>