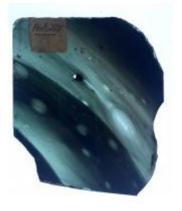

## ruby flash quarry by Peckitt

Brief description: glass fragment from the box of glass fragments from J.W.

Knowles studio

Object type: glass fragment

Number of objects: 1
Production date: 1

Manufacturer: Peckitt, William 1731=1795

Dimensions: Height: 70 mm, Width: 90 mm

Inscription: in [] of Mr Jackson Esq[]e If you say we are you not lie in [] of Mr

Jackson Esq[]e If you say we are you not lie

Dedication: Peckitt, William 1731=1794 thought to be a piece of Peckitt glass

Acquisition: gift 12.2018

Acquisition source: Murray, J.

This item is not currently on display and can only be viewed by prior

arrangement

Accession number: ELYGM:2018.4.9d

Permalink: <a href="https://stainedglassmuseum.com/object/ELYGM:2018.4.9d">https://stainedglassmuseum.com/object/ELYGM:2018.4.9d</a>