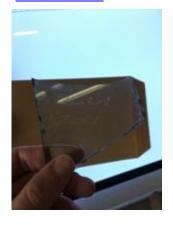

## ruby flash quarry by Peckitt

Brief description: glass fragment from the box of glass fragments from J.W.

Knowles studio

Object type: glass fragment

Number of objects: 1
Production date: 1

Manufacturer: Peckitt, William 1731=1795

Dimensions: Height: 70 mm, Width: 90 mm

Inscription: in [] of Mr Jackson Esq[]e If you say we are you not lie in [] of Mr

Jackson Esq[]e If you say we are you not lie

Dedication: Peckitt, William 1731=1794 thought to be a piece of Peckitt glass

Acquisition: gift 12.2018

Acquisition source: Murray, J.

This item is not currently on display and can only be viewed by prior

arrangement

Accession number: ELYGM:2018.4.9d

Permalink: <a href="https://stainedglassmuseum.com/object/ELYGM:2018.4.9d">https://stainedglassmuseum.com/object/ELYGM:2018.4.9d</a>