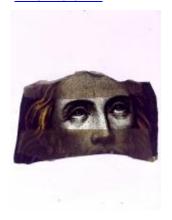

## ruby flash quarry by Peckitt

Brief description: glass fragment from the box of glass fragments from J.W.

Knowles studio

Object type: glass fragment

Number of objects: 1
Production date: 1

Manufacturer: Peckitt, William 1731=1795

Dimensions: Height: 70 mm, Width: 90 mm

Inscription: in [] of Mr Jackson Esq[]e If you say we are you not lie in [] of Mr

Jackson Esq[]e If you say we are you not lie

Dedication: Peckitt, William 1731=1794 thought to be a piece of Peckitt glass

Acquisition: gift 12.2018

Acquisition source: Murray, J.

This item is not currently on display and can only be viewed by prior

arrangement

Accession number: ELYGM:2018.4.9d

Permalink: <a href="https://stainedglassmuseum.com/object/ELYGM:2018.4.9d">https://stainedglassmuseum.com/object/ELYGM:2018.4.9d</a>