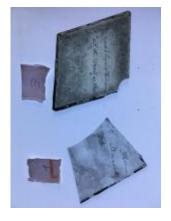

## ruby flash quarry by Peckitt

Brief description: glass fragment from the box of glass fragments from J.W.

Knowles studio

Object type: glass fragment

Number of objects: 1
Production date: 1

Manufacturer: Peckitt, William 1731=1795

Dimensions: Height: 70 mm, Width: 90 mm

Inscription: in [] of Mr Jackson Esq[]e If you say we are you not lie in [] of Mr

Jackson Esq[]e If you say we are you not lie

Dedication: Peckitt, William 1731=1794 thought to be a piece of Peckitt glass

Acquisition: gift 12.2018

Acquisition source: Murray, J.

This item is not currently on display and can only be viewed by prior

arrangement

Accession number: ELYGM:2018.4.9d

Permalink: <a href="https://stainedglassmuseum.com/object/ELYGM:2018.4.9d">https://stainedglassmuseum.com/object/ELYGM:2018.4.9d</a>