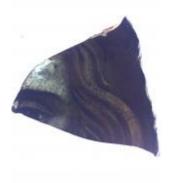

## ruby flash quarry by Peckitt

Brief description: glass fragment from the box of glass fragments from J.W.

Knowles studio

Object type: glass fragment

Number of objects: 1
Production date: 1

Manufacturer: Peckitt, William 1731=1795

Dimensions: Height: 70 mm, Width: 90 mm

Inscription: in [] of Mr Jackson Esq[]e If you say we are you not lie in [] of Mr

Jackson Esq[]e If you say we are you not lie

Dedication: Peckitt, William 1731=1794 thought to be a piece of Peckitt glass

Acquisition: gift 12.2018

Acquisition source: Murray, J.

This item is not currently on display and can only be viewed by prior

arrangement

Accession number: ELYGM:2018.4.9d

Permalink: <a href="https://stainedglassmuseum.com/object/ELYGM:2018.4.9d">https://stainedglassmuseum.com/object/ELYGM:2018.4.9d</a>