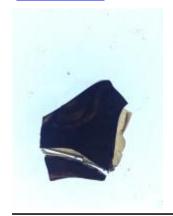

## ruby flash quarry by Peckitt

Brief description: glass fragment from the box of glass fragments from J.W.

Knowles studio

Object type: glass fragment

Number of objects: 1
Production date: 1

Manufacturer: Peckitt, William 1731=1795

Dimensions: Height: 70 mm, Width: 90 mm

Inscription: in [] of Mr Jackson Esq[]e If you say we are you not lie in [] of Mr

Jackson Esq[]e If you say we are you not lie

Dedication: Peckitt, William 1731=1794 thought to be a piece of Peckitt glass

Acquisition: gift 12.2018

Acquisition source: Murray, J.

This item is not currently on display and can only be viewed by prior

arrangement

Accession number: ELYGM:2018.4.9d

Permalink: <a href="https://stainedglassmuseum.com/object/ELYGM:2018.4.9d">https://stainedglassmuseum.com/object/ELYGM:2018.4.9d</a>