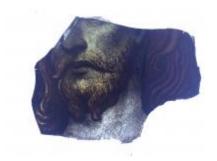

## ruby flash quarry by Peckitt

Brief description: glass fragment from the box of glass fragments from J.W.

Knowles studio

Object type: glass fragment

Number of objects: 1
Production date: 1

Manufacturer: Peckitt, William 1731=1795

Dimensions: Height: 70 mm, Width: 90 mm

Inscription: in [] of Mr Jackson Esq[]e If you say we are you not lie in [] of Mr

Jackson Esq[]e If you say we are you not lie

Dedication: Peckitt, William 1731=1794 thought to be a piece of Peckitt glass

Acquisition: gift 12.2018

Acquisition source: Murray, J.

This item is not currently on display and can only be viewed by prior

arrangement

Accession number: ELYGM:2018.4.9d

Permalink: <a href="https://stainedglassmuseum.com/object/ELYGM:2018.4.9d">https://stainedglassmuseum.com/object/ELYGM:2018.4.9d</a>