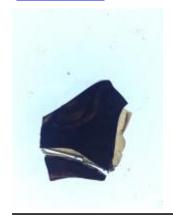

## glass quarry with a caricature

Brief description: quarry from the box of glass fragments from J.W. Knowles

studio

Object type: glass fragment

Number of objects: 1 Production date: 1790

Production period: 18th century

Dimensions: Height: 115 mm, Width: 82 mm

**Inscription:** James Ellison made this light in the year of our Lord God 1790 inscribed onto glass James Ellison made this light in the year of our Lord God

1790

Acquisition: gift 12.2018

Acquisition source: Murray, J.

This item is not currently on display and can only be viewed by prior

arrangement

Accession number: ELYGM:2018.4.9c

Permalink: https://stainedglassmuseum.com/object/ELYGM:2018.4.9c