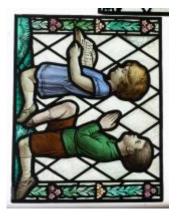

## glass quarry with a caricature

Brief description: quarry from the box of glass fragments from J.W. Knowles

studio

Object type: glass fragment

Number of objects: 1 Production date: 1790

Production period: 18th century

ELYGM:2018.4.70

glass quarry with a caricature