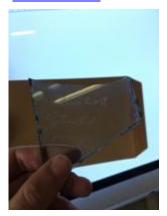

## glass quarry with a caricature

Brief description: quarry from the box of glass fragments from J.W. Knowles

studio

Object type: glass fragment

Number of objects: 1 Production date: 1790

Production period: 18th century

Dimensions: Height: 115 mm, Width: 82 mm

**Inscription:** James Ellison made this light in the year of our Lord God 1790 inscribed onto glass James Ellison made this light in the year of our Lord God

1790