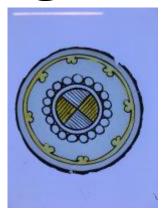

## glass quarry with a caricature

Brief description: quarry from the box of glass fragments from J.W. Knowles

studio

Object type: glass fragment

Number of objects: 1 Production date: 1790

Production period: 18th century

Dimensions: Height: 115 mm, Width: 82 mm

**Inscription:** James Ellison made this light in the year of our Lord God 1790 inscribed onto glass James Ellison made this light in the year of our Lord God

1790