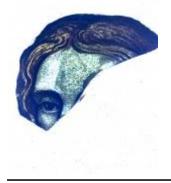

## glass quarry with a caricature

Brief description: quarry from the box of glass fragments from J.W. Knowles

studio

Object type: glass fragment

Number of objects: 1 Production date: 1790

Production period: 18th century

Dimensions: Height: 115 mm, Width: 82 mm

**Inscription:** James Ellison made this light in the year of our Lord God 1790 inscribed onto glass James Ellison made this light in the year of our Lord God

1790

Acquisition: gift 12.2018

Acquisition source: Murray, J.

This item is not currently on display and can only be viewed by prior

arrangement

Accession number: ELYGM:2018.4.9c

Permalink: https://stainedglassmuseum.com/object/ELYGM:2018.4.9c