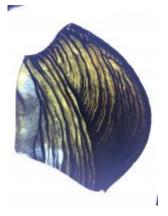

## glass quarry with a caricature

Brief description: quarry from the box of glass fragments from J.W. Knowles

studio

Object type: glass fragment

Number of objects: 1 Production date: 1790

Production period: 18th century

Dimensions: Height: 115 mm, Width: 82 mm

**Inscription:** James Ellison made this light in the year of our Lord God 1790 inscribed onto glass James Ellison made this light in the year of our Lord God

1790

Acquisition: gift 12.2018

Acquisition source: Murray, J.

This item is not currently on display and can only be viewed by prior

arrangement

Accession number: ELYGM:2018.4.9c

Permalink: https://stainedglassmuseum.com/object/ELYGM:2018.4.9c