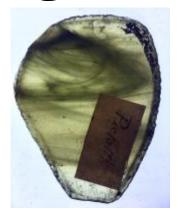

## glass quarry with a caricature

Brief description: quarry from the box of glass fragments from J.W. Knowles

studio

Object type: glass fragment

Number of objects: 1 Production date: 1790

Production period: 18th century

Dimensions: Height: 115 mm, Width: 82 mm

**Inscription:** James Ellison made this light in the year of our Lord God 1790 inscribed onto glass James Ellison made this light in the year of our Lord God

1790

Acquisition: gift 12.2018

Acquisition source: Murray, J.

This item is not currently on display and can only be viewed by prior

arrangement

Accession number: ELYGM:2018.4.9c

Permalink: https://stainedglassmuseum.com/object/ELYGM:2018.4.9c