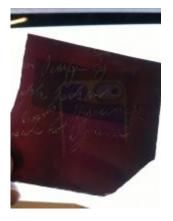

## glass quarry with a caricature

Brief description: quarry from the box of glass fragments from J.W. Knowles

studio

Object type: glass fragment

Number of objects: 1 Production date: 1790

Production period: 18th century

Dimensions: Height: 115 mm, Width: 82 mm

**Inscription:** James Ellison made this light in the year of our Lord God 1790 inscribed onto glass James Ellison made this light in the year of our Lord God

1790