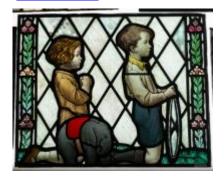

## glass quarry with a caricature

Brief description: quarry from the box of glass fragments from J.W. Knowles

studio

Object type: glass fragment

Number of objects: 1 Production date: 1790

Production period: 18th century

ELYGM:2018.4.70

glass quarry with a caricature