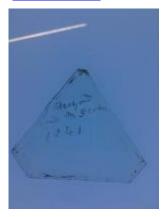

## glass quarry with a caricature

Brief description: quarry from the box of glass fragments from J.W. Knowles

studio

Object type: glass fragment

Number of objects: 1 Production date: 1790

Production period: 18th century

Dimensions: Height: 115 mm, Width: 82 mm

**Inscription:** James Ellison made this light in the year of our Lord God 1790 inscribed onto glass James Ellison made this light in the year of our Lord God

1790

Acquisition: gift 12.2018

Acquisition source: Murray, J.

This item is not currently on display and can only be viewed by prior

arrangement

Accession number: ELYGM:2018.4.9c

Permalink: https://stainedglassmuseum.com/object/ELYGM:2018.4.9c