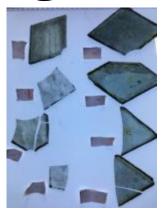

## glass quarry with a caricature

Brief description: quarry from the box of glass fragments from J.W. Knowles

studio

Object type: glass fragment

Number of objects: 1 Production date: 1790

Production period: 18th century

Dimensions: Height: 115 mm, Width: 82 mm

**Inscription:** James Ellison made this light in the year of our Lord God 1790 inscribed onto glass James Ellison made this light in the year of our Lord God

1790

Acquisition: gift 12.2018

Acquisition source: Murray, J.

This item is not currently on display and can only be viewed by prior

arrangement

Accession number: ELYGM:2018.4.9c

Permalink: https://stainedglassmuseum.com/object/ELYGM:2018.4.9c