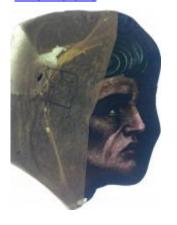

## glass quarry with a caricature

Brief description: quarry from the box of glass fragments from J.W. Knowles

studio

Object type: glass fragment

Number of objects: 1 Production date: 1790

Production period: 18th century

Dimensions: Height: 115 mm, Width: 82 mm

**Inscription:** James Ellison made this light in the year of our Lord God 1790 inscribed onto glass James Ellison made this light in the year of our Lord God

1790