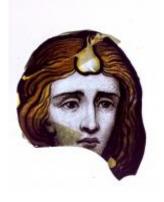

## glass quarry with a caricature

Brief description: quarry from the box of glass fragments from J.W. Knowles

studio

Object type: glass fragment

Number of objects: 1 Production date: 1790

Production period: 18th century

Dimensions: Height: 115 mm, Width: 82 mm

**Inscription:** James Ellison made this light in the year of our Lord God 1790 inscribed onto glass James Ellison made this light in the year of our Lord God

1790

Acquisition: gift 12.2018

Acquisition source: Murray, J.

This item is not currently on display and can only be viewed by prior

arrangement

Accession number: ELYGM:2018.4.9c

Permalink: https://stainedglassmuseum.com/object/ELYGM:2018.4.9c