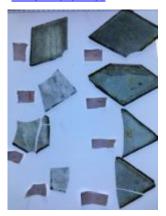

## glass quarry with a caricature

Brief description: quarry from the box of glass fragments from J.W. Knowles

studio

Object type: glass fragment

Number of objects: 1 Production date: 1790

Production period: 18th century

Dimensions: Height: 115 mm, Width: 82 mm

**Inscription:** James Ellison made this light in the year of our Lord God 1790 inscribed onto glass James Ellison made this light in the year of our Lord God

1790

Acquisition: gift 12.2018

Acquisition source: Murray, J.

This item is not currently on display and can only be viewed by prior

arrangement

Accession number: ELYGM:2018.4.9c

Permalink: https://stainedglassmuseum.com/object/ELYGM:2018.4.9c