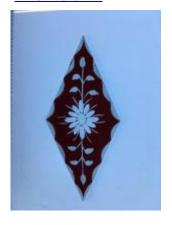

## glass quarry with a caricature

Brief description: quarry from the box of glass fragments from J.W. Knowles

studio

Object type: glass fragment

Number of objects: 1 Production date: 1790

Production period: 18th century

Dimensions: Height: 115 mm, Width: 82 mm

**Inscription:** James Ellison made this light in the year of our Lord God 1790 inscribed onto glass James Ellison made this light in the year of our Lord God

1790

Acquisition: gift 12.2018

Acquisition source: Murray, J.

This item is not currently on display and can only be viewed by prior

arrangement

Accession number: ELYGM:2018.4.9c

Permalink: https://stainedglassmuseum.com/object/ELYGM:2018.4.9c