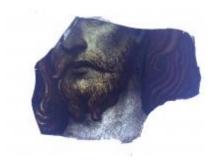

## glass quarry with a caricature

Brief description: quarry from the box of glass fragments from J.W. Knowles

studio

Object type: glass fragment

Number of objects: 1 Production date: 1790

Production period: 18th century

Dimensions: Height: 115 mm, Width: 82 mm

**Inscription:** James Ellison made this light in the year of our Lord God 1790 inscribed onto glass James Ellison made this light in the year of our Lord God

1790

Acquisition: gift 12.2018

Acquisition source: Murray, J.

This item is not currently on display and can only be viewed by prior

arrangement

Accession number: ELYGM:2018.4.9c

Permalink: https://stainedglassmuseum.com/object/ELYGM:2018.4.9c