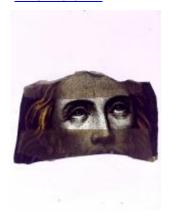

## glass quarry with a caricature

Brief description: quarry from the box of glass fragments from J.W. Knowles

studio

Object type: glass fragment

Number of objects: 1 Production date: 1790

Production period: 18th century

Dimensions: Height: 115 mm, Width: 82 mm

**Inscription:** James Ellison made this light in the year of our Lord God 1790 inscribed onto glass James Ellison made this light in the year of our Lord God

1790

Acquisition: gift 12.2018

Acquisition source: Murray, J.

This item is not currently on display and can only be viewed by prior

arrangement

Accession number: ELYGM:2018.4.9c

Permalink: https://stainedglassmuseum.com/object/ELYGM:2018.4.9c