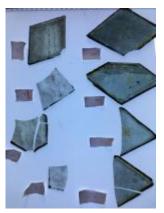

## glass quarry with a caricature

Brief description: quarry from the box of glass fragments from J.W. Knowles

studio

Object type: glass fragment

Number of objects: 1 Production date: 1790

Production period: 18th century

Dimensions: Height: 115 mm, Width: 82 mm

**Inscription:** James Ellison made this light in the year of our Lord God 1790 inscribed onto glass James Ellison made this light in the year of our Lord God

1790

Acquisition: gift 12.2018

Acquisition source: Murray, J.

This item is not currently on display and can only be viewed by prior

arrangement

Accession number: ELYGM:2018.4.9c

Permalink: https://stainedglassmuseum.com/object/ELYGM:2018.4.9c