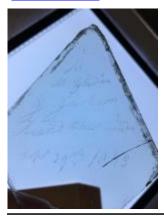

## glass quarry with a caricature

Brief description: quarry from the box of glass fragments from J.W. Knowles

studio

Object type: glass fragment

Number of objects: 1 Production date: 1790

Production period: 18th century

Dimensions: Height: 115 mm, Width: 82 mm

**Inscription:** James Ellison made this light in the year of our Lord God 1790 inscribed onto glass James Ellison made this light in the year of our Lord God

1790