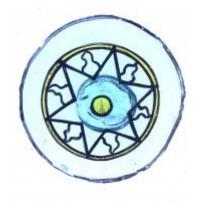

## glass quarry with a caricature

Brief description: quarry from the box of glass fragments from J.W. Knowles

studio

Object type: glass fragment

Number of objects: 1 Production date: 1790

Production period: 18th century

Dimensions: Height: 115 mm, Width: 82 mm

**Inscription:** James Ellison made this light in the year of our Lord God 1790 inscribed onto glass James Ellison made this light in the year of our Lord God

1790

Acquisition: gift 12.2018

Acquisition source: Murray, J.

This item is not currently on display and can only be viewed by prior

arrangement

Accession number: ELYGM:2018.4.9c

Permalink: https://stainedglassmuseum.com/object/ELYGM:2018.4.9c