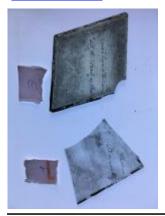

## glass quarry with a caricature

Brief description: quarry from the box of glass fragments from J.W. Knowles

studio

Object type: glass fragment

Number of objects: 1 Production date: 1790

Production period: 18th century

Dimensions: Height: 115 mm, Width: 82 mm

**Inscription:** James Ellison made this light in the year of our Lord God 1790 inscribed onto glass James Ellison made this light in the year of our Lord God

1790

Acquisition: gift 12.2018

Acquisition source: Murray, J.

This item is not currently on display and can only be viewed by prior

arrangement

Accession number: ELYGM:2018.4.9c

Permalink: https://stainedglassmuseum.com/object/ELYGM:2018.4.9c