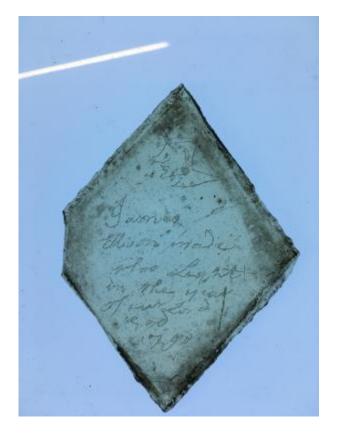

Dimensions: Height: 115 mm, Width: 82 mm

**Inscription:** James Ellison made this light in the year of our Lord God 1790 inscribed onto glass James Ellison made this light in the year of our Lord God

1790