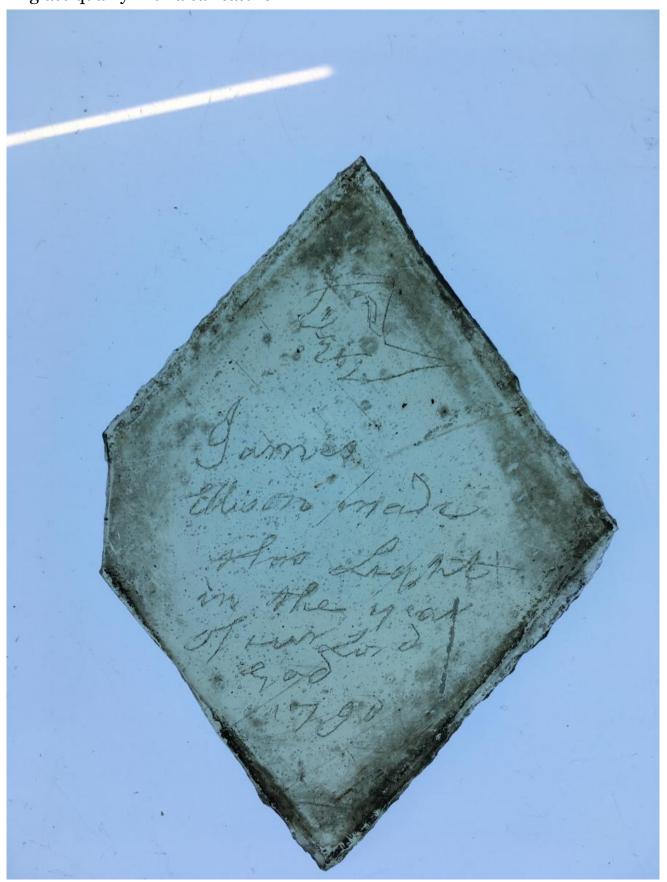

## glass quarry with a caricature

Brief description: quarry from the box of glass fragments from J.W. Knowles

studio

Object type: glass fragment

Number of objects: 1 Production date: 1790

Production period: 18th century

Dimensions: Height: 115 mm, Width: 82 mm

**Inscription:** James Ellison made this light in the year of our Lord God 1790 inscribed onto glass James Ellison made this light in the year of our Lord God

1790