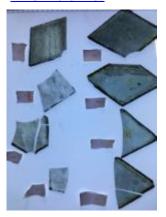

## glass quarry with a caricature

Brief description: quarry from the box of glass fragments from J.W. Knowles

studio

Object type: glass fragment

Number of objects: 1 Production date: 1790

Production period: 18th century

Dimensions: Height: 115 mm, Width: 82 mm

**Inscription:** James Ellison made this light in the year of our Lord God 1790 inscribed onto glass James Ellison made this light in the year of our Lord God

1790

Acquisition: gift 12.2018

Acquisition source: Murray, J.

This item is not currently on display and can only be viewed by prior

arrangement

Accession number: ELYGM:2018.4.9c

Permalink: https://stainedglassmuseum.com/object/ELYGM:2018.4.9c