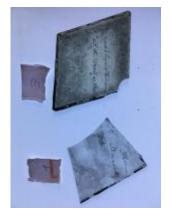

## glass quarry with a caricature

Brief description: quarry from the box of glass fragments from J.W. Knowles

studio

Object type: glass fragment

Number of objects: 1 Production date: 1790

Production period: 18th century

Dimensions: Height: 115 mm, Width: 82 mm

**Inscription:** James Ellison made this light in the year of our Lord God 1790 inscribed onto glass James Ellison made this light in the year of our Lord God

1790

Acquisition: gift 12.2018

Acquisition source: Murray, J.

This item is not currently on display and can only be viewed by prior

arrangement

Accession number: ELYGM:2018.4.9c

Permalink: https://stainedglassmuseum.com/object/ELYGM:2018.4.9c