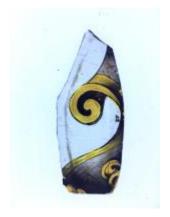

## glass quarry with a caricature

Brief description: quarry from the box of glass fragments from J.W. Knowles

studio

Object type: glass fragment

Number of objects: 1 Production date: 1790

Production period: 18th century

Dimensions: Height: 115 mm, Width: 82 mm

**Inscription:** James Ellison made this light in the year of our Lord God 1790 inscribed onto glass James Ellison made this light in the year of our Lord God

1790

Acquisition: gift 12.2018

Acquisition source: Murray, J.

This item is not currently on display and can only be viewed by prior

arrangement

Accession number: ELYGM:2018.4.9c

Permalink: https://stainedglassmuseum.com/object/ELYGM:2018.4.9c