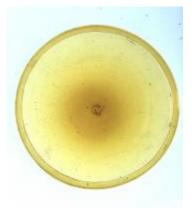

## glass quarry with a caricature

Brief description: quarry from the box of glass fragments from J.W. Knowles

studio

Object type: glass fragment

Number of objects: 1 Production date: 1790

Production period: 18th century

Dimensions: Height: 115 mm, Width: 82 mm

**Inscription:** James Ellison made this light in the year of our Lord God 1790 inscribed onto glass James Ellison made this light in the year of our Lord God

1790

Acquisition: gift 12.2018

Acquisition source: Murray, J.

This item is not currently on display and can only be viewed by prior

arrangement

Accession number: ELYGM:2018.4.9c

Permalink: https://stainedglassmuseum.com/object/ELYGM:2018.4.9c