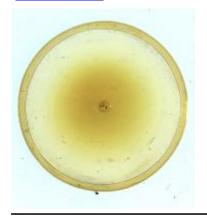

## glass quarry with a caricature

Brief description: quarry from the box of glass fragments from J.W. Knowles

studio

Object type: glass fragment

Number of objects: 1 Production date: 1790

Production period: 18th century

Dimensions: Height: 115 mm, Width: 82 mm

**Inscription:** James Ellison made this light in the year of our Lord God 1790 inscribed onto glass James Ellison made this light in the year of our Lord God

1790

Acquisition: gift 12.2018

Acquisition source: Murray, J.

This item is not currently on display and can only be viewed by prior

arrangement

Accession number: ELYGM:2018.4.9c

Permalink: https://stainedglassmuseum.com/object/ELYGM:2018.4.9c