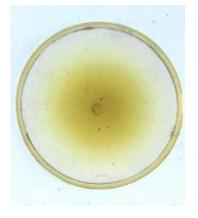

## glass quarry with a caricature

Brief description: quarry from the box of glass fragments from J.W. Knowles

studio

Object type: glass fragment

Number of objects: 1 Production date: 1790

Production period: 18th century

Dimensions: Height: 115 mm, Width: 82 mm

**Inscription:** James Ellison made this light in the year of our Lord God 1790 inscribed onto glass James Ellison made this light in the year of our Lord God

1790

Acquisition: gift 12.2018

Acquisition source: Murray, J.

This item is not currently on display and can only be viewed by prior

arrangement

Accession number: ELYGM:2018.4.9c

Permalink: https://stainedglassmuseum.com/object/ELYGM:2018.4.9c