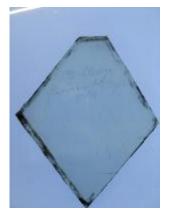

## glass quarry with a caricature

Brief description: quarry from the box of glass fragments from J.W. Knowles

studio

Object type: glass fragment

Number of objects: 1 Production date: 1790

Production period: 18th century

Dimensions: Height: 115 mm, Width: 82 mm

**Inscription:** James Ellison made this light in the year of our Lord God 1790 inscribed onto glass James Ellison made this light in the year of our Lord God

1790

Acquisition: gift 12.2018

Acquisition source: Murray, J.

This item is not currently on display and can only be viewed by prior

arrangement

Accession number: ELYGM:2018.4.9c

Permalink: https://stainedglassmuseum.com/object/ELYGM:2018.4.9c