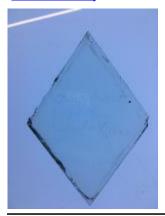

## glass quarry with a caricature

Brief description: quarry from the box of glass fragments from J.W. Knowles

studio

Object type: glass fragment

Number of objects: 1 Production date: 1790

Production period: 18th century

Dimensions: Height: 115 mm, Width: 82 mm

**Inscription:** James Ellison made this light in the year of our Lord God 1790 inscribed onto glass James Ellison made this light in the year of our Lord God

1790

Acquisition: gift 12.2018

Acquisition source: Murray, J.

This item is not currently on display and can only be viewed by prior

arrangement

Accession number: ELYGM:2018.4.9c

Permalink: https://stainedglassmuseum.com/object/ELYGM:2018.4.9c