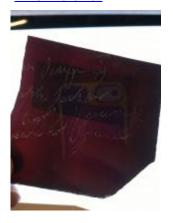

## glass quarry

Brief description: quarry from the box of glass fragments from J.W. Knowles

studio

Object type: glass fragment

Number of objects: 1
Production date: 1

Dimensions: Height: 120 mm, Width: 90 mm

Inscription: M M Glaziers J Jackson cleaned these windows Sept 27th 1843

Acquisition: gift 12.2018

Acquisition source: Murray, J.

This item is not currently on display and can only be viewed by prior

arrangement

Accession number: ELYGM:2018.4.9b

Permalink: <a href="https://stainedglassmuseum.com/object/ELYGM:2018.4.9b">https://stainedglassmuseum.com/object/ELYGM:2018.4.9b</a>