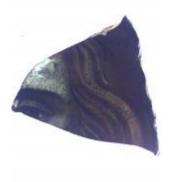

## glass quarry

Brief description: quarry from the box of glass fragments from J.W. Knowles

studio

Object type: glass fragment

Number of objects: 1
Production date: 1

Dimensions: Height: 120 mm, Width: 90 mm

Inscription: M M Glaziers J Jackson cleaned these windows Sept 27th 1843

Acquisition: gift 12.2018

Acquisition source: Murray, J.

This item is not currently on display and can only be viewed by prior

arrangement

Accession number: ELYGM:2018.4.9b

Permalink: <a href="https://stainedglassmuseum.com/object/ELYGM:2018.4.9b">https://stainedglassmuseum.com/object/ELYGM:2018.4.9b</a>