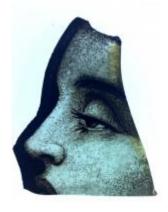

## glass quarry

Brief description: quarry from the box of glass fragments from J.W. Knowles

studio

Object type: glass fragment

Number of objects: 1
Production date: 1

Dimensions: Height: 120 mm, Width: 90 mm

Inscription: M M Glaziers J Jackson cleaned these windows Sept 27th 1843

Acquisition: gift 12.2018

Acquisition source: Murray, J.

This item is not currently on display and can only be viewed by prior

arrangement

Accession number: ELYGM:2018.4.9b

Permalink: <a href="https://stainedglassmuseum.com/object/ELYGM:2018.4.9b">https://stainedglassmuseum.com/object/ELYGM:2018.4.9b</a>