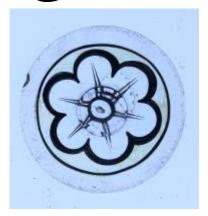

## glass quarry

Brief description: quarry from the box of glass fragments from J.W. Knowles

studio

Object type: glass fragment

Number of objects: 1
Production date: 1

Dimensions: Height: 120 mm, Width: 90 mm

Inscription: M M Glaziers J Jackson cleaned these windows Sept 27th 1843

Acquisition: gift 12.2018

Acquisition source: Murray, J.

This item is not currently on display and can only be viewed by prior

arrangement

Accession number: ELYGM:2018.4.9b

Permalink: <a href="https://stainedglassmuseum.com/object/ELYGM:2018.4.9b">https://stainedglassmuseum.com/object/ELYGM:2018.4.9b</a>