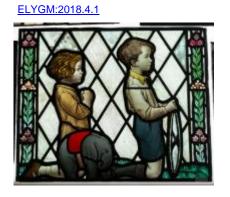

## glass quarry

Brief description: quarry from the box of glass fragments from J.W. Knowles

studio

Object type: glass fragment

Number of objects: 1
Production date: 1

Dimensions: Height: 120 mm, Width: 90 mm