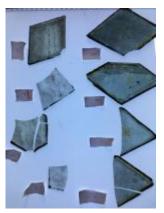

## glass quarry

Brief description: quarry from the box of glass fragments from J.W. Knowles

studio

Object type: glass fragment

Number of objects: 1
Production date: 1

Dimensions: Height: 120 mm, Width: 90 mm

Inscription: M M Glaziers J Jackson cleaned these windows Sept 27th 1843

Acquisition: gift 12.2018

Acquisition source: Murray, J.

This item is not currently on display and can only be viewed by prior

arrangement

Accession number: ELYGM:2018.4.9b

Permalink: <a href="https://stainedglassmuseum.com/object/ELYGM:2018.4.9b">https://stainedglassmuseum.com/object/ELYGM:2018.4.9b</a>