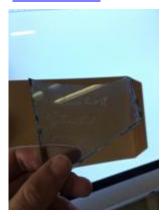

## glass quarry

Brief description: quarry from the box of glass fragments from J.W. Knowles

studio

Object type: glass fragment

Number of objects: 1
Production date: 1

Dimensions: Height: 120 mm, Width: 90 mm

Inscription: M M Glaziers J Jackson cleaned these windows Sept 27th 1843

Acquisition: gift 12.2018

Acquisition source: Murray, J.

This item is not currently on display and can only be viewed by prior

arrangement

Accession number: ELYGM:2018.4.9b

Permalink: <a href="https://stainedglassmuseum.com/object/ELYGM:2018.4.9b">https://stainedglassmuseum.com/object/ELYGM:2018.4.9b</a>