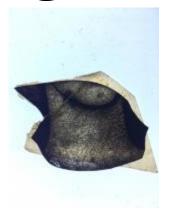

## glass quarry

Brief description: quarry from the box of glass fragments from J.W. Knowles

studio

Object type: glass fragment

Number of objects: 1
Production date: 1

Dimensions: Height: 120 mm, Width: 90 mm

Inscription: M M Glaziers J Jackson cleaned these windows Sept 27th 1843

Acquisition: gift 12.2018

Acquisition source: Murray, J.

This item is not currently on display and can only be viewed by prior

arrangement

Accession number: ELYGM:2018.4.9b

Permalink: <a href="https://stainedglassmuseum.com/object/ELYGM:2018.4.9b">https://stainedglassmuseum.com/object/ELYGM:2018.4.9b</a>