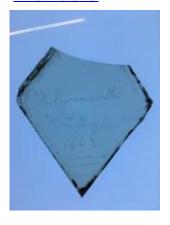

## glass quarry

Brief description: quarry from the box of glass fragments from J.W. Knowles

studio

Object type: glass fragment

Number of objects: 1
Production date: 1

Dimensions: Height: 120 mm, Width: 90 mm

Inscription: M M Glaziers J Jackson cleaned these windows Sept 27th 1843

Acquisition: gift 12.2018

Acquisition source: Murray, J.

This item is not currently on display and can only be viewed by prior

arrangement

Accession number: ELYGM:2018.4.9b

Permalink: <a href="https://stainedglassmuseum.com/object/ELYGM:2018.4.9b">https://stainedglassmuseum.com/object/ELYGM:2018.4.9b</a>