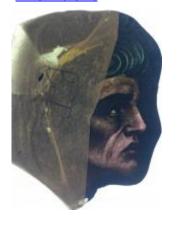

## glass quarry

Brief description: quarry from the box of glass fragments from J.W. Knowles

studio

Object type: glass fragment

Number of objects: 1
Production date: 1

Dimensions: Height: 120 mm, Width: 90 mm

Inscription: M M Glaziers J Jackson cleaned these windows Sept 27th 1843

Acquisition: gift 12.2018

Acquisition source: Murray, J.

This item is not currently on display and can only be viewed by prior

arrangement

Accession number: ELYGM:2018.4.9b

Permalink: <a href="https://stainedglassmuseum.com/object/ELYGM:2018.4.9b">https://stainedglassmuseum.com/object/ELYGM:2018.4.9b</a>