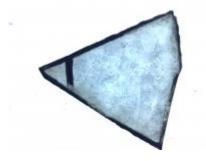

## glass quarry

Brief description: quarry from the box of glass fragments from J.W. Knowles

studio

Object type: glass fragment

Number of objects: 1
Production date: 1

Dimensions: Height: 120 mm, Width: 90 mm

Inscription: M M Glaziers J Jackson cleaned these windows Sept 27th 1843

Acquisition: gift 12.2018

Acquisition source: Murray, J.

This item is not currently on display and can only be viewed by prior

arrangement

Accession number: ELYGM:2018.4.9b

Permalink: <a href="https://stainedglassmuseum.com/object/ELYGM:2018.4.9b">https://stainedglassmuseum.com/object/ELYGM:2018.4.9b</a>