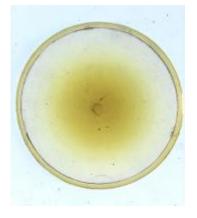

## glass quarry

Brief description: quarry from the box of glass fragments from J.W. Knowles

studio

Object type: glass fragment

Number of objects: 1
Production date: 1

Dimensions: Height: 120 mm, Width: 90 mm

Inscription: M M Glaziers J Jackson cleaned these windows Sept 27th 1843

Acquisition: gift 12.2018

Acquisition source: Murray, J.

This item is not currently on display and can only be viewed by prior

arrangement