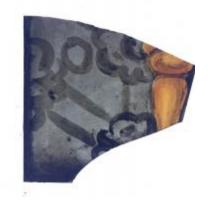

## glass quarry

Brief description: quarry from the box of glass fragments from J.W. Knowles

studio

Object type: glass fragment

Number of objects: 1
Production date: 1

Dimensions: Height: 120 mm, Width: 90 mm

Inscription: M M Glaziers J Jackson cleaned these windows Sept 27th 1843

Acquisition: gift 12.2018

Acquisition source: Murray, J.

This item is not currently on display and can only be viewed by prior

arrangement

Accession number: ELYGM:2018.4.9b

Permalink: <a href="https://stainedglassmuseum.com/object/ELYGM:2018.4.9b">https://stainedglassmuseum.com/object/ELYGM:2018.4.9b</a>