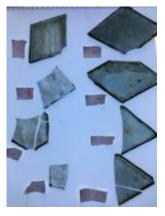

## glass quarry

Brief description: quarry from the box of glass fragments from J.W. Knowles

studio

Object type: glass fragment

Number of objects: 1
Production date: 1

Dimensions: Height: 120 mm, Width: 90 mm

Inscription: M M Glaziers J Jackson cleaned these windows Sept 27th 1843

Acquisition: gift 12.2018

Acquisition source: Murray, J.

This item is not currently on display and can only be viewed by prior

arrangement

Accession number: ELYGM:2018.4.9b

Permalink: <a href="https://stainedglassmuseum.com/object/ELYGM:2018.4.9b">https://stainedglassmuseum.com/object/ELYGM:2018.4.9b</a>