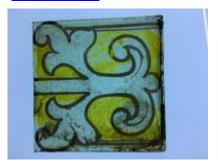

## glass quarry

Brief description: quarry from the box of glass fragments from J.W. Knowles

studio

Object type: glass fragment

Number of objects: 1
Production date: 1

Dimensions: Height: 120 mm, Width: 90 mm

Inscription: M M Glaziers J Jackson cleaned these windows Sept 27th 1843

Acquisition: gift 12.2018

Acquisition source: Murray, J.

This item is not currently on display and can only be viewed by prior

arrangement

Accession number: ELYGM:2018.4.9b

Permalink: <a href="https://stainedglassmuseum.com/object/ELYGM:2018.4.9b">https://stainedglassmuseum.com/object/ELYGM:2018.4.9b</a>