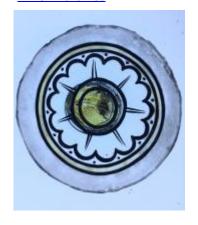

## glass quarry

Brief description: quarry from the box of glass fragments from J.W. Knowles

studio

Object type: glass fragment

Number of objects: 1
Production date: 1

Dimensions: Height: 120 mm, Width: 90 mm

Inscription: M M Glaziers J Jackson cleaned these windows Sept 27th 1843

Acquisition: gift 12.2018

Acquisition source: Murray, J.

This item is not currently on display and can only be viewed by prior

arrangement

Accession number: ELYGM:2018.4.9b

Permalink: <a href="https://stainedglassmuseum.com/object/ELYGM:2018.4.9b">https://stainedglassmuseum.com/object/ELYGM:2018.4.9b</a>