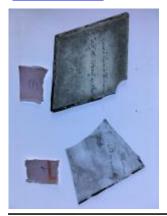

## glass quarry

Brief description: quarry from the box of glass fragments from J.W. Knowles

studio

Object type: glass fragment

Number of objects: 1
Production date: 1

Dimensions: Height: 120 mm, Width: 90 mm

Inscription: M M Glaziers J Jackson cleaned these windows Sept 27th 1843

Acquisition: gift 12.2018

Acquisition source: Murray, J.

This item is not currently on display and can only be viewed by prior

arrangement

Accession number: ELYGM:2018.4.9b

Permalink: <a href="https://stainedglassmuseum.com/object/ELYGM:2018.4.9b">https://stainedglassmuseum.com/object/ELYGM:2018.4.9b</a>