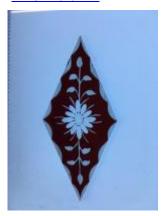

## glass quarry

Brief description: quarry from the box of glass fragments from J.W. Knowles

studio

Object type: glass fragment

Number of objects: 1
Production date: 1

Dimensions: Height: 120 mm, Width: 90 mm

Inscription: M M Glaziers J Jackson cleaned these windows Sept 27th 1843

Acquisition: gift 12.2018

Acquisition source: Murray, J.

This item is not currently on display and can only be viewed by prior

arrangement

Accession number: ELYGM:2018.4.9b

Permalink: <a href="https://stainedglassmuseum.com/object/ELYGM:2018.4.9b">https://stainedglassmuseum.com/object/ELYGM:2018.4.9b</a>