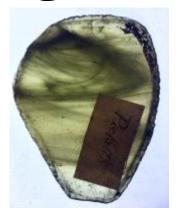

## glass quarry

Brief description: quarry from the box of glass fragments from J.W. Knowles

studio

Object type: glass fragment

Number of objects: 1
Production date: 1

Dimensions: Height: 120 mm, Width: 90 mm

Inscription: M M Glaziers J Jackson cleaned these windows Sept 27th 1843

Acquisition: gift 12.2018

Acquisition source: Murray, J.

This item is not currently on display and can only be viewed by prior

arrangement

Accession number: ELYGM:2018.4.9b

Permalink: <a href="https://stainedglassmuseum.com/object/ELYGM:2018.4.9b">https://stainedglassmuseum.com/object/ELYGM:2018.4.9b</a>