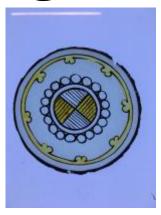

## glass quarry

Brief description: quarry from the box of glass fragments from J.W. Knowles

studio

Object type: glass fragment

Number of objects: 1
Production date: 1

Dimensions: Height: 120 mm, Width: 90 mm

Inscription: M M Glaziers J Jackson cleaned these windows Sept 27th 1843

Acquisition: gift 12.2018

Acquisition source: Murray, J.

This item is not currently on display and can only be viewed by prior

arrangement

Accession number: ELYGM:2018.4.9b

Permalink: <a href="https://stainedglassmuseum.com/object/ELYGM:2018.4.9b">https://stainedglassmuseum.com/object/ELYGM:2018.4.9b</a>