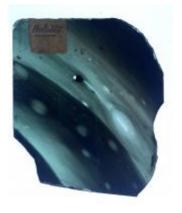

## glass quarry

Brief description: quarry from the box of glass fragments from J.W. Knowles

studio

Object type: glass fragment

Number of objects: 1
Production date: 1

Dimensions: Height: 120 mm, Width: 90 mm

Inscription: M M Glaziers J Jackson cleaned these windows Sept 27th 1843

Acquisition: gift 12.2018

Acquisition source: Murray, J.

This item is not currently on display and can only be viewed by prior

arrangement

Accession number: ELYGM:2018.4.9b

Permalink: <a href="https://stainedglassmuseum.com/object/ELYGM:2018.4.9b">https://stainedglassmuseum.com/object/ELYGM:2018.4.9b</a>