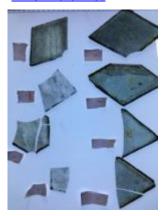

## glass quarry

Brief description: quarry from the box of glass fragments from J.W. Knowles

studio

Object type: glass fragment

Number of objects: 1
Production date: 1

Dimensions: Height: 120 mm, Width: 90 mm

Inscription: M M Glaziers J Jackson cleaned these windows Sept 27th 1843

Acquisition: gift 12.2018

Acquisition source: Murray, J.

This item is not currently on display and can only be viewed by prior

arrangement

Accession number: ELYGM:2018.4.9b

Permalink: <a href="https://stainedglassmuseum.com/object/ELYGM:2018.4.9b">https://stainedglassmuseum.com/object/ELYGM:2018.4.9b</a>