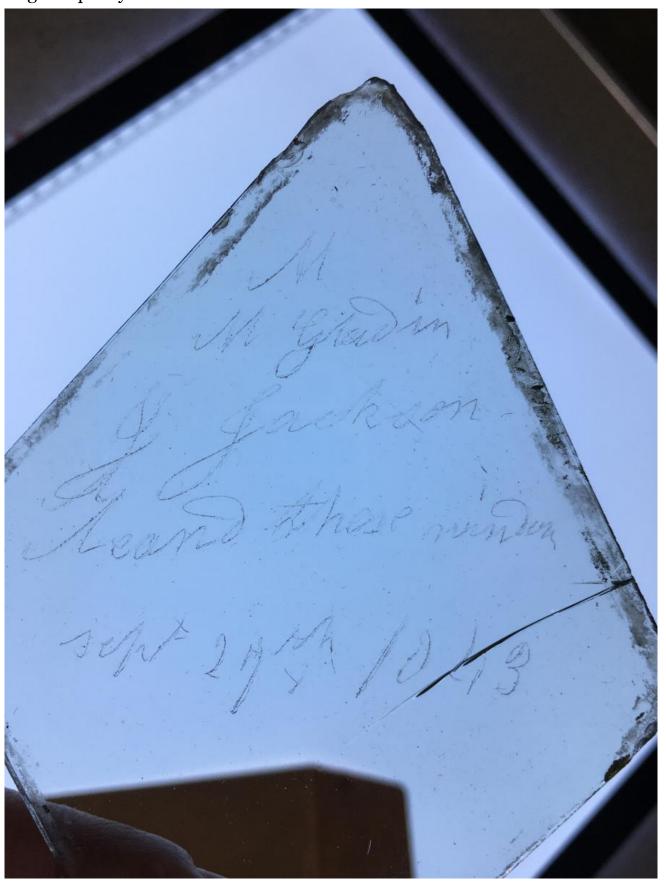

## glass quarry

Brief description: quarry from the box of glass fragments from J.W. Knowles

studio

Object type: glass fragment

Number of objects: 1
Production date: 1

Dimensions: Height: 120 mm, Width: 90 mm

Inscription: M M Glaziers J Jackson cleaned these windows Sept 27th 1843

Acquisition: gift 12.2018

Acquisition source: Murray, J.

This item is not currently on display and can only be viewed by prior

arrangement

Accession number: ELYGM:2018.4.9b

Permalink: <a href="https://stainedglassmuseum.com/object/ELYGM:2018.4.9b">https://stainedglassmuseum.com/object/ELYGM:2018.4.9b</a>