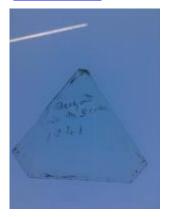

## glass quarry

Brief description: quarry from the box of glass fragments from J.W. Knowles

studio

Object type: glass fragment

Number of objects: 1
Production date: 1

Dimensions: Height: 120 mm, Width: 90 mm

Inscription: M M Glaziers J Jackson cleaned these windows Sept 27th 1843

Acquisition: gift 12.2018

Acquisition source: Murray, J.

This item is not currently on display and can only be viewed by prior

arrangement

Accession number: ELYGM:2018.4.9b

Permalink: <a href="https://stainedglassmuseum.com/object/ELYGM:2018.4.9b">https://stainedglassmuseum.com/object/ELYGM:2018.4.9b</a>