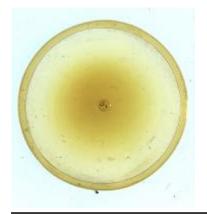

## glass quarry

Brief description: quarry from the box of glass fragments from J.W. Knowles

studio

Object type: glass fragment

Number of objects: 1
Production date: 1

Dimensions: Height: 120 mm, Width: 90 mm

Inscription: M M Glaziers J Jackson cleaned these windows Sept 27th 1843

Acquisition: gift 12.2018

Acquisition source: Murray, J.

This item is not currently on display and can only be viewed by prior

arrangement