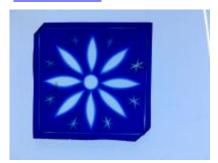

## glass quarry

Brief description: quarry from the box of glass fragments from J.W. Knowles

studio

Object type: glass fragment

Number of objects: 1
Production date: 1

Dimensions: Height: 120 mm, Width: 90 mm

Inscription: M M Glaziers J Jackson cleaned these windows Sept 27th 1843

Acquisition: gift 12.2018

Acquisition source: Murray, J.

This item is not currently on display and can only be viewed by prior

arrangement

Accession number: ELYGM:2018.4.9b

Permalink: <a href="https://stainedglassmuseum.com/object/ELYGM:2018.4.9b">https://stainedglassmuseum.com/object/ELYGM:2018.4.9b</a>