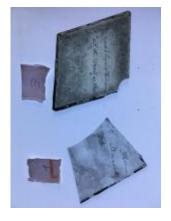

## glass quarry

Brief description: quarry from the box of glass fragments from J.W. Knowles

studio

Object type: glass fragment

Number of objects: 1
Production date: 1

Dimensions: Height: 120 mm, Width: 90 mm

Inscription: M M Glaziers J Jackson cleaned these windows Sept 27th 1843

Acquisition: gift 12.2018

Acquisition source: Murray, J.

This item is not currently on display and can only be viewed by prior

arrangement

Accession number: ELYGM:2018.4.9b

Permalink: <a href="https://stainedglassmuseum.com/object/ELYGM:2018.4.9b">https://stainedglassmuseum.com/object/ELYGM:2018.4.9b</a>