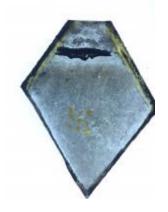

## glass quarry

Brief description: quarry from the box of glass fragments from J.W. Knowles

studio

Object type: glass fragment

Number of objects: 1
Production date: 1

Dimensions: Height: 120 mm, Width: 90 mm

Inscription: M M Glaziers J Jackson cleaned these windows Sept 27th 1843

Acquisition: gift 12.2018

Acquisition source: Murray, J.

This item is not currently on display and can only be viewed by prior

arrangement

Accession number: ELYGM:2018.4.9b

Permalink: <a href="https://stainedglassmuseum.com/object/ELYGM:2018.4.9b">https://stainedglassmuseum.com/object/ELYGM:2018.4.9b</a>