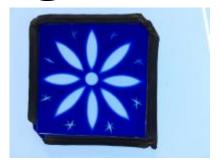

## glass quarry

Brief description: quarry from the box of glass fragments from J.W. Knowles

studio

Object type: glass fragment

Number of objects: 1
Production date: 1

Dimensions: Height: 120 mm, Width: 90 mm

Inscription: M M Glaziers J Jackson cleaned these windows Sept 27th 1843

Acquisition: gift 12.2018

Acquisition source: Murray, J.

This item is not currently on display and can only be viewed by prior

arrangement

Accession number: ELYGM:2018.4.9b

Permalink: <a href="https://stainedglassmuseum.com/object/ELYGM:2018.4.9b">https://stainedglassmuseum.com/object/ELYGM:2018.4.9b</a>