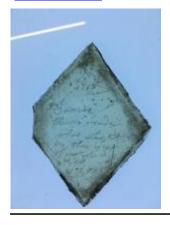

## glass quarry

Brief description: quarry from the box of glass fragments from J.W. Knowles

studio

Object type: glass fragment

Number of objects: 1
Production date: 1

Dimensions: Height: 120 mm, Width: 90 mm

Inscription: M M Glaziers J Jackson cleaned these windows Sept 27th 1843

Acquisition: gift 12.2018

Acquisition source: Murray, J.

This item is not currently on display and can only be viewed by prior

arrangement

Accession number: ELYGM:2018.4.9b

Permalink: <a href="https://stainedglassmuseum.com/object/ELYGM:2018.4.9b">https://stainedglassmuseum.com/object/ELYGM:2018.4.9b</a>