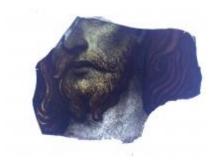

## glass quarry

Brief description: quarry from the box of glass fragments from J.W. Knowles

studio

Object type: glass fragment

Number of objects: 1
Production date: 1

Dimensions: Height: 120 mm, Width: 90 mm

Inscription: M M Glaziers J Jackson cleaned these windows Sept 27th 1843

Acquisition: gift 12.2018

Acquisition source: Murray, J.

This item is not currently on display and can only be viewed by prior

arrangement

Accession number: ELYGM:2018.4.9b

Permalink: <a href="https://stainedglassmuseum.com/object/ELYGM:2018.4.9b">https://stainedglassmuseum.com/object/ELYGM:2018.4.9b</a>