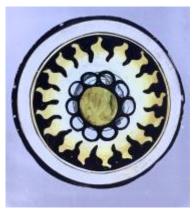

## glass quarry

Brief description: quarry from the box of glass fragments from J.W. Knowles

studio

Object type: glass fragment

Number of objects: 1
Production date: 1

Dimensions: Height: 120 mm, Width: 90 mm

Inscription: M M Glaziers J Jackson cleaned these windows Sept 27th 1843

Acquisition: gift 12.2018

Acquisition source: Murray, J.

This item is not currently on display and can only be viewed by prior

arrangement

Accession number: ELYGM:2018.4.9b

Permalink: <a href="https://stainedglassmuseum.com/object/ELYGM:2018.4.9b">https://stainedglassmuseum.com/object/ELYGM:2018.4.9b</a>