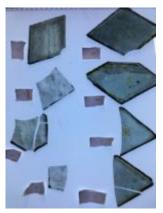

## glass quarry

Brief description: quarry from the box of glass fragments from J.W. Knowles

studio

Object type: glass fragment

Number of objects: 1
Production date: 1

Dimensions: Height: 120 mm, Width: 90 mm

Inscription: M M Glaziers J Jackson cleaned these windows Sept 27th 1843

Acquisition: gift 12.2018

Acquisition source: Murray, J.

This item is not currently on display and can only be viewed by prior

arrangement

Accession number: ELYGM:2018.4.9b

Permalink: <a href="https://stainedglassmuseum.com/object/ELYGM:2018.4.9b">https://stainedglassmuseum.com/object/ELYGM:2018.4.9b</a>