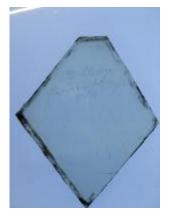

## glass quarry

Brief description: quarry from the box of glass fragments from J.W. Knowles

studio

Object type: glass fragment

Number of objects: 1
Production date: 1

Dimensions: Height: 120 mm, Width: 90 mm

Inscription: M M Glaziers J Jackson cleaned these windows Sept 27th 1843

Acquisition: gift 12.2018

Acquisition source: Murray, J.

This item is not currently on display and can only be viewed by prior

arrangement

Accession number: ELYGM:2018.4.9b

Permalink: <a href="https://stainedglassmuseum.com/object/ELYGM:2018.4.9b">https://stainedglassmuseum.com/object/ELYGM:2018.4.9b</a>