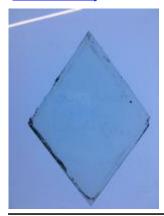

## glass quarry

Brief description: quarry from the box of glass fragments from J.W. Knowles

studio

Object type: glass fragment

Number of objects: 1
Production date: 1

Dimensions: Height: 120 mm, Width: 90 mm

Inscription: M M Glaziers J Jackson cleaned these windows Sept 27th 1843

Acquisition: gift 12.2018

Acquisition source: Murray, J.

This item is not currently on display and can only be viewed by prior

arrangement

Accession number: ELYGM:2018.4.9b

Permalink: <a href="https://stainedglassmuseum.com/object/ELYGM:2018.4.9b">https://stainedglassmuseum.com/object/ELYGM:2018.4.9b</a>