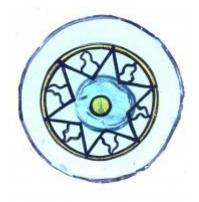

## glass quarry

Brief description: quarry from the box of glass fragments from J.W. Knowles

studio

Object type: glass fragment

Number of objects: 1
Production date: 1

Dimensions: Height: 120 mm, Width: 90 mm

Inscription: M M Glaziers J Jackson cleaned these windows Sept 27th 1843

Acquisition: gift 12.2018

Acquisition source: Murray, J.

This item is not currently on display and can only be viewed by prior

arrangement

Accession number: ELYGM:2018.4.9b

Permalink: <a href="https://stainedglassmuseum.com/object/ELYGM:2018.4.9b">https://stainedglassmuseum.com/object/ELYGM:2018.4.9b</a>