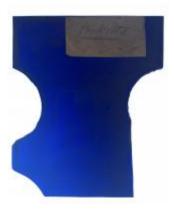

## glass quarry

Brief description: quarry from the box of glass fragments from J.W. Knowles

studio

Object type: glass fragment

Number of objects: 1
Production date: 1

Dimensions: Height: 120 mm, Width: 90 mm

Inscription: M M Glaziers J Jackson cleaned these windows Sept 27th 1843

Acquisition: gift 12.2018

Acquisition source: Murray, J.

This item is not currently on display and can only be viewed by prior

arrangement

Accession number: ELYGM:2018.4.9b

Permalink: <a href="https://stainedglassmuseum.com/object/ELYGM:2018.4.9b">https://stainedglassmuseum.com/object/ELYGM:2018.4.9b</a>