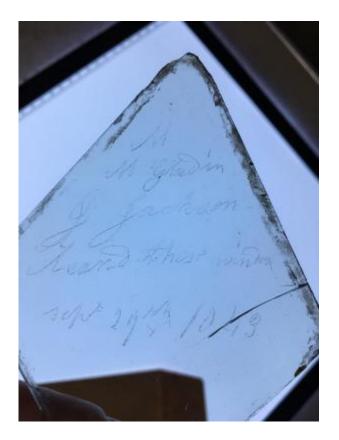

## glass quarry

Brief description: quarry from the box of glass fragments from J.W. Knowles

studio

Object type: glass fragment

Number of objects: 1
Production date: 1

Dimensions: Height: 120 mm, Width: 90 mm

Inscription: M M Glaziers J Jackson cleaned these windows Sept 27th 1843

Acquisition: gift 12.2018

Acquisition source: Murray, J.

This item is not currently on display and can only be viewed by prior

arrangement