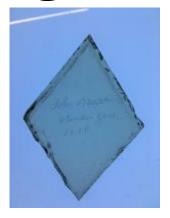

## glass quarry

Brief description: quarry from the box of glass fragments from J.W. Knowles

studio

Object type: glass fragment

Number of objects: 1
Production date: 1

Dimensions: Height: 120 mm, Width: 90 mm

Inscription: M M Glaziers J Jackson cleaned these windows Sept 27th 1843

Acquisition: gift 12.2018

Acquisition source: Murray, J.

This item is not currently on display and can only be viewed by prior

arrangement

Accession number: ELYGM:2018.4.9b

Permalink: <a href="https://stainedglassmuseum.com/object/ELYGM:2018.4.9b">https://stainedglassmuseum.com/object/ELYGM:2018.4.9b</a>