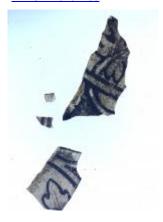

## glass quarry

Brief description: quarry from the box of glass fragments from J.W. Knowles

studio

Object type: glass fragment

Number of objects: 1
Production date: 1

Dimensions: Height: 120 mm, Width: 90 mm

Inscription: M M Glaziers J Jackson cleaned these windows Sept 27th 1843

Acquisition: gift 12.2018

Acquisition source: Murray, J.

This item is not currently on display and can only be viewed by prior

arrangement

Accession number: ELYGM:2018.4.9b

Permalink: <a href="https://stainedglassmuseum.com/object/ELYGM:2018.4.9b">https://stainedglassmuseum.com/object/ELYGM:2018.4.9b</a>