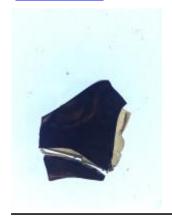

## glass quarry

Brief description: quarry from the box of glass fragments from J.W. Knowles

studio

Object type: glass fragment

Number of objects: 1
Production date: 1

Dimensions: Height: 120 mm, Width: 90 mm

Inscription: M M Glaziers J Jackson cleaned these windows Sept 27th 1843

Acquisition: gift 12.2018

Acquisition source: Murray, J.

This item is not currently on display and can only be viewed by prior

arrangement

Accession number: ELYGM:2018.4.9b

Permalink: <a href="https://stainedglassmuseum.com/object/ELYGM:2018.4.9b">https://stainedglassmuseum.com/object/ELYGM:2018.4.9b</a>