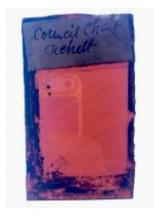

## glass quarry

Brief description: quarry from the box of glass fragments from J.W. Knowles

studio

Object type: glass fragment

Number of objects: 1
Production date: 1

Dimensions: Height: 120 mm, Width: 90 mm

Inscription: M M Glaziers J Jackson cleaned these windows Sept 27th 1843

Acquisition: gift 12.2018

Acquisition source: Murray, J.

This item is not currently on display and can only be viewed by prior

arrangement

Accession number: ELYGM:2018.4.9b

Permalink: <a href="https://stainedglassmuseum.com/object/ELYGM:2018.4.9b">https://stainedglassmuseum.com/object/ELYGM:2018.4.9b</a>