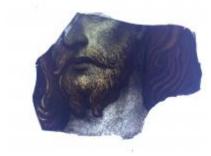

clear glass quarry Brief description: quarry from the box of glass fragments from J.W. Knowles studio

**Object type:** glass fragment

Number of objects: 1

Production date: 1

Production period: 19th century

Dimensions: Height: 85 mm, Width: 90 mm

Inscription: Plumber & Glazier

Acquisition: gift 12.2018

Acquisition source: Murray, J.

This item is not currently on display and can only be viewed by prior arrangement

Accession number: ELYGM:2018.4.9a

Permalink: https://stainedglassmuseum.com/object/ELYGM:2018.4.9a