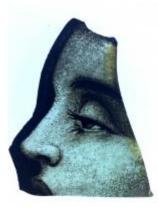

clear glass quarry Brief description: quarry from the box of glass fragments from J.W. Knowles studio

**Object type:** glass fragment

Number of objects: 1

Production date: 1

Production period: 19th century

Dimensions: Height: 85 mm, Width: 90 mm

Inscription: Plumber & Glazier

Acquisition: gift 12.2018

Acquisition source: Murray, J.

This item is not currently on display and can only be viewed by prior arrangement

Accession number: ELYGM:2018.4.9a

Permalink: https://stainedglassmuseum.com/object/ELYGM:2018.4.9a