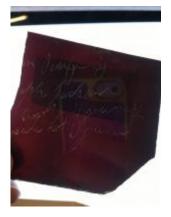

clear glass quarry Brief description: quarry from the box of glass fragments from J.W. Knowles studio

**Object type:** glass fragment

Number of objects: 1

Production date: 1

Production period: 19th century

Dimensions: Height: 85 mm, Width: 90 mm

Inscription: Plumber & Glazier

Acquisition: gift 12.2018

Acquisition source: Murray, J.

This item is not currently on display and can only be viewed by prior arrangement

Accession number: ELYGM:2018.4.9a

Permalink: https://stainedglassmuseum.com/object/ELYGM:2018.4.9a