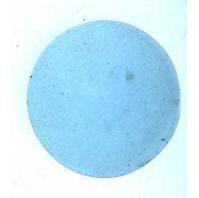

clear glass quarry Brief description: quarry from the box of glass fragments from J.W. Knowles studio

**Object type:** glass fragment

Number of objects: 1

Production date: 1

Production period: 19th century

Dimensions: Height: 85 mm, Width: 90 mm

Inscription: Plumber & Glazier

Acquisition: gift 12.2018

Acquisition source: Murray, J.

This item is not currently on display and can only be viewed by prior arrangement

Accession number: ELYGM:2018.4.9a

Permalink: https://stainedglassmuseum.com/object/ELYGM:2018.4.9a