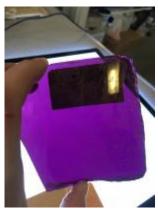

clear glass quarry Brief description: quarry from the box of glass fragments from J.W. Knowles studio

**Object type:** glass fragment

Number of objects: 1

Production date: 1

Production period: 19th century

Dimensions: Height: 85 mm, Width: 90 mm

Inscription: Plumber & Glazier

Acquisition: gift 12.2018

Acquisition source: Murray, J.

This item is not currently on display and can only be viewed by prior arrangement

Accession number: ELYGM:2018.4.9a

Permalink: https://stainedglassmuseum.com/object/ELYGM:2018.4.9a