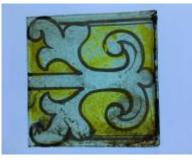

clear glass quarry Brief description: quarry from the box of glass fragments from J.W. Knowles studio

**Object type:** glass fragment

Number of objects: 1

Production date: 1

Production period: 19th century

Dimensions: Height: 85 mm, Width: 90 mm

Inscription: Plumber & Glazier

Acquisition: gift 12.2018

Acquisition source: Murray, J.

This item is not currently on display and can only be viewed by prior arrangement