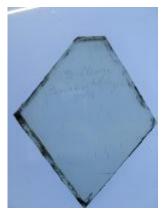

clear glass quarry Brief description: quarry from the box of glass fragments from J.W. Knowles studio

**Object type:** glass fragment

Number of objects: 1

Production date: 1

Production period: 19th century

Dimensions: Height: 85 mm, Width: 90 mm

Inscription: Plumber & Glazier

Acquisition: gift 12.2018

Acquisition source: Murray, J.

This item is not currently on display and can only be viewed by prior arrangement

Accession number: ELYGM:2018.4.9a

Permalink: https://stainedglassmuseum.com/object/ELYGM:2018.4.9a