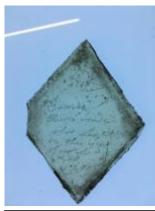

clear glass quarry Brief description: quarry from the box of glass fragments from J.W. Knowles studio

**Object type:** glass fragment

Number of objects: 1

Production date: 1

Production period: 19th century

Dimensions: Height: 85 mm, Width: 90 mm

Inscription: Plumber & Glazier

Acquisition: gift 12.2018

Acquisition source: Murray, J.

This item is not currently on display and can only be viewed by prior arrangement