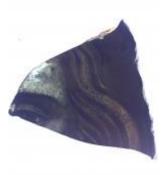

clear glass quarry Brief description: quarry from the box of glass fragments from J.W. Knowles studio

**Object type:** glass fragment

Number of objects: 1

Production date: 1

Production period: 19th century

Dimensions: Height: 85 mm, Width: 90 mm

Inscription: Plumber & Glazier

Acquisition: gift 12.2018

Acquisition source: Murray, J.

This item is not currently on display and can only be viewed by prior arrangement

Accession number: ELYGM:2018.4.9a

Permalink: https://stainedglassmuseum.com/object/ELYGM:2018.4.9a