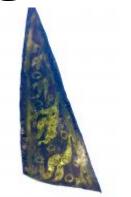

clear glass quarry Brief description: quarry from the box of glass fragments from J.W. Knowles studio

**Object type:** glass fragment

Number of objects: 1

Production date: 1

Production period: 19th century

Dimensions: Height: 85 mm, Width: 90 mm

Inscription: Plumber & Glazier

Acquisition: gift 12.2018

Acquisition source: Murray, J.

This item is not currently on display and can only be viewed by prior arrangement

Accession number: ELYGM:2018.4.9a

Permalink: https://stainedglassmuseum.com/object/ELYGM:2018.4.9a