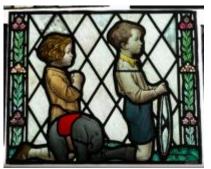

clear glass quarry Brief description: quarry from the box of glass fragments from J.W. Knowles studio

**Object type:** glass fragment

Number of objects: 1

Production date: 1

Production period: 19th century

Dimensions: Height: 85 mm, Width: 90 mm

Inscription: Plumber & Glazier

Acquisition: gift 12.2018

Acquisition source: Murray, J.

This item is not currently on display and can only be viewed by prior arrangement