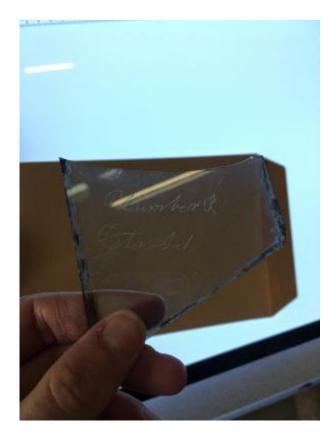

clear glass quarry Brief description: quarry from the box of glass fragments from J.W. Knowles studio

**Object type:** glass fragment

Number of objects: 1

Production date: 1

Production period: 19th century

Dimensions: Height: 85 mm, Width: 90 mm

Inscription: Plumber & Glazier

Acquisition: gift 12.2018

Acquisition source: Murray, J.

This item is not currently on display and can only be viewed by prior arrangement