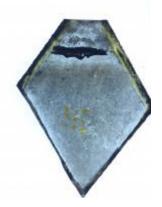

clear glass quarry Brief description: quarry from the box of glass fragments from J.W. Knowles studio

**Object type:** glass fragment

Number of objects: 1

Production date: 1

Production period: 19th century

Dimensions: Height: 85 mm, Width: 90 mm

Inscription: Plumber & Glazier

Acquisition: gift 12.2018

Acquisition source: Murray, J.

This item is not currently on display and can only be viewed by prior arrangement

Accession number: ELYGM:2018.4.9a

Permalink: https://stainedglassmuseum.com/object/ELYGM:2018.4.9a