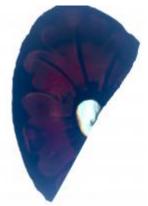

clear glass quarry Brief description: quarry from the box of glass fragments from J.W. Knowles studio

**Object type:** glass fragment

Number of objects: 1

Production date: 1

Production period: 19th century

Dimensions: Height: 85 mm, Width: 90 mm

Inscription: Plumber & Glazier

Acquisition: gift 12.2018

Acquisition source: Murray, J.

This item is not currently on display and can only be viewed by prior arrangement

Accession number: ELYGM:2018.4.9a

Permalink: https://stainedglassmuseum.com/object/ELYGM:2018.4.9a