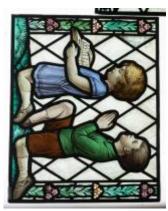

clear glass quarry Brief description: quarry from the box of glass fragments from J.W. Knowles studio

**Object type:** glass fragment

Number of objects: 1

Production date: 1

Production period: 19th century

Dimensions: Height: 85 mm, Width: 90 mm

Inscription: Plumber & Glazier

Acquisition: gift 12.2018

Acquisition source: Murray, J.

This item is not currently on display and can only be viewed by prior arrangement