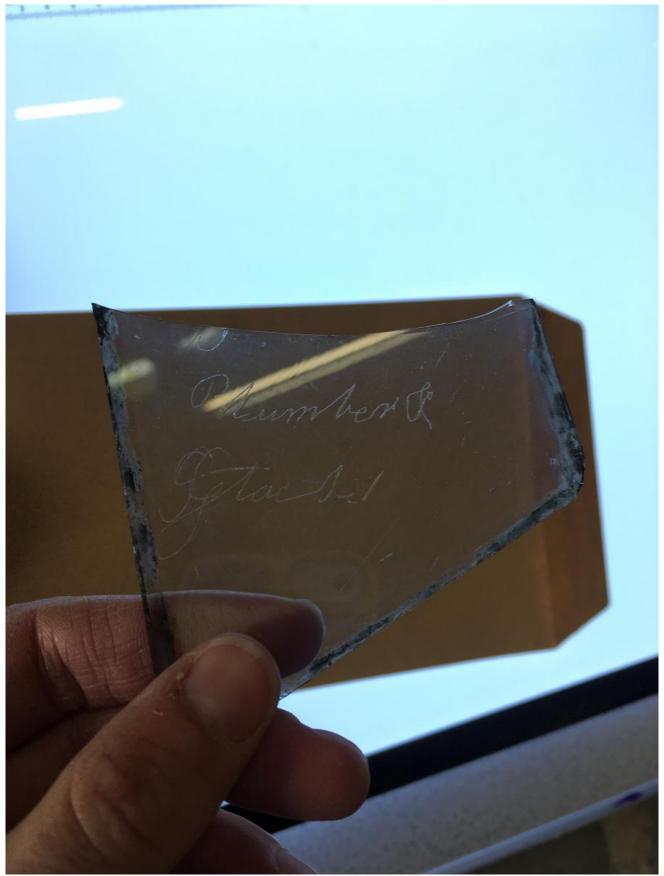

clear glass quarry Brief description: quarry from the box of glass fragments from J.W. Knowles studio

**Object type:** glass fragment

Number of objects: 1

Production date: 1

Production period: 19th century

Dimensions: Height: 85 mm, Width: 90 mm

Inscription: Plumber & Glazier

Acquisition: gift 12.2018

Acquisition source: Murray, J.

This item is not currently on display and can only be viewed by prior arrangement

Accession number: ELYGM:2018.4.9a

Permalink: https://stainedglassmuseum.com/object/ELYGM:2018.4.9a