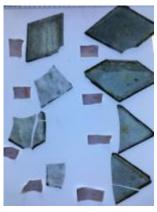

clear glass quarry Brief description: quarry from the box of glass fragments from J.W. Knowles studio

**Object type:** glass fragment

Number of objects: 1

Production date: 1

Production period: 19th century

Dimensions: Height: 85 mm, Width: 90 mm

Inscription: Plumber & Glazier

Acquisition: gift 12.2018

Acquisition source: Murray, J.

This item is not currently on display and can only be viewed by prior arrangement

Accession number: ELYGM:2018.4.9a

Permalink: https://stainedglassmuseum.com/object/ELYGM:2018.4.9a