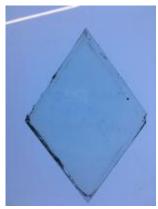

clear glass quarry Brief description: quarry from the box of glass fragments from J.W. Knowles studio

**Object type:** glass fragment

Number of objects: 1

Production date: 1

Production period: 19th century

Dimensions: Height: 85 mm, Width: 90 mm

Inscription: Plumber & Glazier

Acquisition: gift 12.2018

Acquisition source: Murray, J.

This item is not currently on display and can only be viewed by prior arrangement

Accession number: ELYGM:2018.4.9a

Permalink: https://stainedglassmuseum.com/object/ELYGM:2018.4.9a