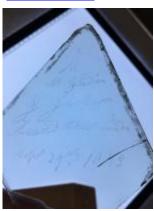

clear glass quarry Brief description: quarry from the box of glass fragments from J.W. Knowles studio

**Object type:** glass fragment

Number of objects: 1

Production date: 1

Production period: 19th century

Dimensions: Height: 85 mm, Width: 90 mm

Inscription: Plumber & Glazier

Acquisition: gift 12.2018

Acquisition source: Murray, J.

This item is not currently on display and can only be viewed by prior arrangement