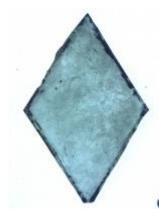

clear glass quarry Brief description: quarry from the box of glass fragments from J.W. Knowles studio

**Object type:** glass fragment

Number of objects: 1

Production date: 1

Production period: 19th century

Dimensions: Height: 85 mm, Width: 90 mm

Inscription: Plumber & Glazier

Acquisition: gift 12.2018

Acquisition source: Murray, J.

This item is not currently on display and can only be viewed by prior arrangement

Accession number: ELYGM:2018.4.9a

Permalink: https://stainedglassmuseum.com/object/ELYGM:2018.4.9a