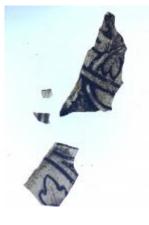

clear glass quarry Brief description: quarry from the box of glass fragments from J.W. Knowles studio

**Object type:** glass fragment

Number of objects: 1

Production date: 1

Production period: 19th century

Dimensions: Height: 85 mm, Width: 90 mm

Inscription: Plumber & Glazier

Acquisition: gift 12.2018

Acquisition source: Murray, J.

This item is not currently on display and can only be viewed by prior arrangement

Accession number: ELYGM:2018.4.9a

Permalink: https://stainedglassmuseum.com/object/ELYGM:2018.4.9a