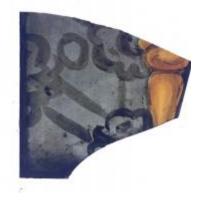

clear glass quarry Brief description: quarry from the box of glass fragments from J.W. Knowles studio

**Object type:** glass fragment

Number of objects: 1

Production date: 1

Production period: 19th century

Dimensions: Height: 85 mm, Width: 90 mm

Inscription: Plumber & Glazier

Acquisition: gift 12.2018

Acquisition source: Murray, J.

This item is not currently on display and can only be viewed by prior arrangement

Accession number: ELYGM:2018.4.9a

Permalink: https://stainedglassmuseum.com/object/ELYGM:2018.4.9a