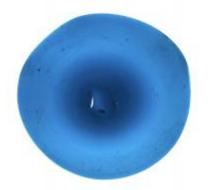

clear glass quarry Brief description: quarry from the box of glass fragments from J.W. Knowles studio

**Object type:** glass fragment

Number of objects: 1

Production date: 1

Production period: 19th century

Dimensions: Height: 85 mm, Width: 90 mm

Inscription: Plumber & Glazier

Acquisition: gift 12.2018

Acquisition source: Murray, J.

This item is not currently on display and can only be viewed by prior arrangement

Accession number: ELYGM:2018.4.9a

Permalink: https://stainedglassmuseum.com/object/ELYGM:2018.4.9a