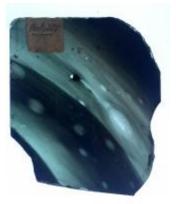

clear glass quarry Brief description: quarry from the box of glass fragments from J.W. Knowles studio

**Object type:** glass fragment

Number of objects: 1

Production date: 1

Production period: 19th century

Dimensions: Height: 85 mm, Width: 90 mm

Inscription: Plumber & Glazier

Acquisition: gift 12.2018

Acquisition source: Murray, J.

This item is not currently on display and can only be viewed by prior arrangement

Accession number: ELYGM:2018.4.9a

Permalink: https://stainedglassmuseum.com/object/ELYGM:2018.4.9a