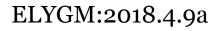

clear glass quarry Brief description: quarry from the box of glass fragments from J.W. Knowles studio

**Object type:** glass fragment

Number of objects: 1

Production date: 1

Production period: 19th century

Dimensions: Height: 85 mm, Width: 90 mm

Inscription: Plumber & Glazier

Acquisition: gift 12.2018

Acquisition source: Murray, J.

This item is not currently on display and can only be viewed by prior arrangement

Accession number: ELYGM:2018.4.9a

Permalink: https://stainedglassmuseum.com/object/ELYGM:2018.4.9a