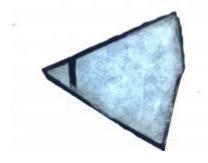

clear glass quarry Brief description: quarry from the box of glass fragments from J.W. Knowles studio

**Object type:** glass fragment

Number of objects: 1

Production date: 1

Production period: 19th century

Dimensions: Height: 85 mm, Width: 90 mm

Inscription: Plumber & Glazier

Acquisition: gift 12.2018

Acquisition source: Murray, J.

This item is not currently on display and can only be viewed by prior arrangement

Accession number: ELYGM:2018.4.9a

Permalink: https://stainedglassmuseum.com/object/ELYGM:2018.4.9a