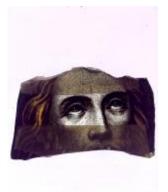

clear glass quarry Brief description: quarry from the box of glass fragments from J.W. Knowles studio

**Object type:** glass fragment

Number of objects: 1

Production date: 1

Production period: 19th century

Dimensions: Height: 85 mm, Width: 90 mm

Inscription: Plumber & Glazier

Acquisition: gift 12.2018

Acquisition source: Murray, J.

This item is not currently on display and can only be viewed by prior arrangement

Accession number: ELYGM:2018.4.9a

Permalink: https://stainedglassmuseum.com/object/ELYGM:2018.4.9a