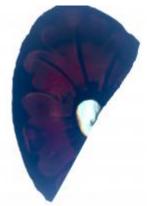

# roundel painted and stained to look like a flower with a bull's eye in the centre Brief description: roundel from the box of glass fragments from J.W. Knowles

studio

Object type: fragment

Number of objects: 1

# roundel painted and stained to look like a flower with a bull's eye in the centre

Downloaded 4 July 2024 10:24 pm Page 25/25 Copyright (c) Stained Glass Museum 2019-2024 Website: https://stainedglassmuseum.com