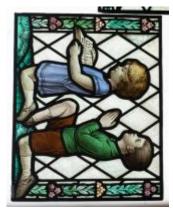

# roundel painted and stained to look like a flower with a bull's eye in the centre Brief description: roundel from the box of glass fragments from J.W. Knowles

studio

Object type: fragment

Number of objects: 1