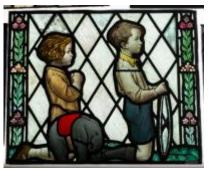

# roundel painted and stained to look like a flower with a bull's eye in the centre Brief description: roundel from the box of glass fragments from J.W. Knowles

studio

Object type: fragment

Number of objects: 1