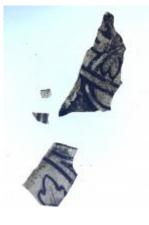

# roundel painted and stained to look like a flower with a bull's eye in the centre Brief description: roundel from the box of glass fragments from J.W. Knowles

studio

Object type: fragment

Number of objects: 1

# roundel painted and stained to look like a flower with a bull's eye in the centre

Downloaded 4 July 2024 10:24 pm Page 25/25 Copyright (c) Stained Glass Museum 2019-2024 Website: https://stainedglassmuseum.com