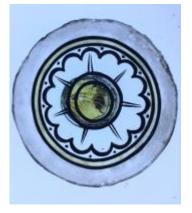

# roundel painted and stained to look like a flower with a bull's eye in the centre Brief description: roundel from the box of glass fragments from J.W. Knowles

studio

Object type: fragment

Number of objects: 1

# roundel painted and stained to look like a flower with a bull's eye in the centre

Downloaded 4 July 2024 10:24 pm Page 25/25 Copyright (c) Stained Glass Museum 2019-2024 Website: https://stainedglassmuseum.com