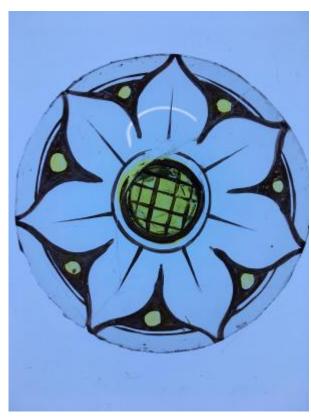

# roundel painted and stained to look like a flower with a bull's eye in the centre Brief description: roundel from the box of glass fragments from J.W. Knowles

studio

Object type: fragment

Number of objects: 1

# roundel painted and stained to look like a flower with a bull's eye in the centre

Downloaded 4 July 2024 10:24 pm Page 25/25 Copyright (c) Stained Glass Museum 2019-2024 Website: https://stainedglassmuseum.com