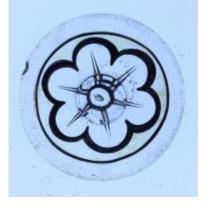

# roundel painted and stained to look like a flower with a bull's eye in the centre Brief description: roundel from the box of glass fragments from J.W. Knowles

studio

Object type: fragment

Number of objects: 1

# roundel painted and stained to look like a flower with a bull's eye in the centre

Downloaded 4 July 2024 10:24 pm Page 25/25 Copyright (c) Stained Glass Museum 2019-2024 Website: https://stainedglassmuseum.com