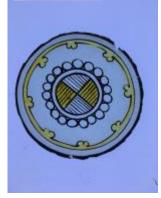

# roundel painted and stained to look like a flower with a bull's eye in the centre Brief description: roundel from the box of glass fragments from J.W. Knowles

studio

Object type: fragment

Number of objects: 1

# roundel painted and stained to look like a flower with a bull's eye in the centre

Downloaded 4 July 2024 10:24 pm Page 25/25 Copyright (c) Stained Glass Museum 2019-2024 Website: https://stainedglassmuseum.com