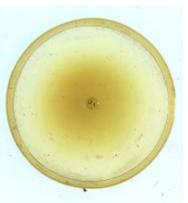

# roundel painted and stained to look like a flower with a bull's eye in the centre Brief description: roundel from the box of glass fragments from J.W. Knowles

studio

Object type: fragment

Number of objects: 1

# roundel painted and stained to look like a flower with a bull's eye in the centre

Downloaded 4 July 2024 10:24 pm Page 25/25 Copyright (c) Stained Glass Museum 2019-2024 Website: https://stainedglassmuseum.com