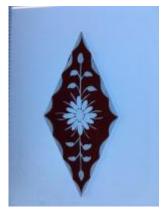

# roundel painted and stained to look like a flower with a bull's eye in the centre Brief description: roundel from the box of glass fragments from J.W. Knowles

studio

Object type: fragment

Number of objects: 1

# roundel painted and stained to look like a flower with a bull's eye in the centre

Downloaded 4 July 2024 10:24 pm Page 25/25 Copyright (c) Stained Glass Museum 2019-2024 Website: https://stainedglassmuseum.com