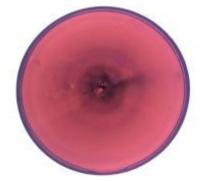

# roundel painted and stained to look like a flower with a bull's eye in the centre Brief description: roundel from the box of glass fragments from J.W. Knowles

studio

Object type: fragment

Number of objects: 1

# roundel painted and stained to look like a flower with a bull's eye in the centre

Downloaded 4 July 2024 10:24 pm Page 25/25 Copyright (c) Stained Glass Museum 2019-2024 Website: https://stainedglassmuseum.com