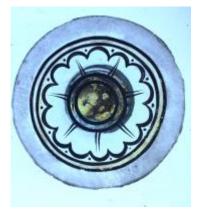

# roundel painted and stained to look like a flower with a bull's eye in the centre Brief description: roundel from the box of glass fragments from J.W. Knowles

studio

Object type: fragment

Number of objects: 1

# roundel painted and stained to look like a flower with a bull's eye in the centre

Downloaded 4 July 2024 10:24 pm Page 25/25 Copyright (c) Stained Glass Museum 2019-2024 Website: https://stainedglassmuseum.com