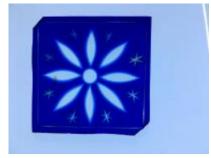

# roundel painted and stained to look like a flower with a bull's eye in the centre Brief description: roundel from the box of glass fragments from J.W. Knowles

studio

Object type: fragment

Number of objects: 1

# roundel painted and stained to look like a flower with a bull's eye in the centre

Downloaded 4 July 2024 10:24 pm Page 25/25 Copyright (c) Stained Glass Museum 2019-2024 Website: https://stainedglassmuseum.com