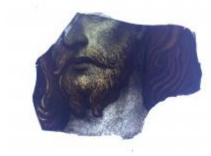

# roundel painted and stained to look like a flower with a bull's eye in the centre Brief description: roundel from the box of glass fragments from J.W. Knowles

studio

Object type: fragment

Number of objects: 1