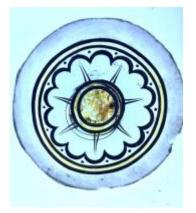

# roundel painted and stained to look like a flower with a bull's eye in the centre Brief description: roundel from the box of glass fragments from J.W. Knowles

studio

Object type: fragment

Number of objects: 1

# roundel painted and stained to look like a flower with a bull's eye in the centre

Downloaded 4 July 2024 10:24 pm Page 25/25 Copyright (c) Stained Glass Museum 2019-2024 Website: https://stainedglassmuseum.com