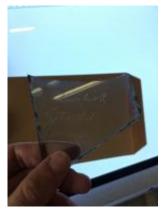

# roundel painted and stained to look like a flower with a bull's eye in the centre Brief description: roundel from the box of glass fragments from J.W. Knowles

studio

Object type: fragment

Number of objects: 1

# roundel painted and stained to look like a flower with a bull's eye in the centre

Downloaded 4 July 2024 10:24 pm Page 25/25 Copyright (c) Stained Glass Museum 2019-2024 Website: https://stainedglassmuseum.com