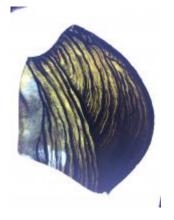

# fragment of orange glass with a painted pattern; part of a decorative border

Brief description: fragment of glass from the box of glass fragments from J.W. Knowles studio

fragment of orange glass with a painted pattern; part of a decorative border

Object type: fragment Number of objects: 1 Production date: 1

Production period: medieval

Dimensions: Height: 80 mm, Width: 35 mm

Inscription: St Martin cum Greg W window wrapped in paper and inscribed

Acquisition: gift 12.2018

Acquisition source: Murray, J.

This item is not currently on display and can only be viewed by prior

arrangement

Accession number: ELYGM:2018.4.70

Permalink: <a href="https://stainedglassmuseum.com/object/ELYGM:2018.4.70">https://stainedglassmuseum.com/object/ELYGM:2018.4.70</a>