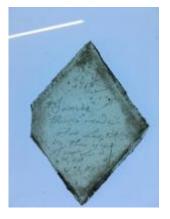

Object type: fragment Number of objects: 1 Production date: 1

Production period: medieval

Dimensions: Height: 80 mm, Width: 35 mm

Inscription: St Martin cum Greg W window wrapped in paper and inscribed

Acquisition: gift 12.2018

Acquisition source: Murray, J.

This item is not currently on display and can only be viewed by prior

arrangement

Accession number: ELYGM:2018.4.70

Permalink: <a href="https://stainedglassmuseum.com/object/ELYGM:2018.4.70">https://stainedglassmuseum.com/object/ELYGM:2018.4.70</a>