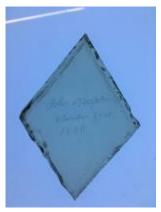

# fragment of orange glass with a painted pattern; part of a decorative border

Brief description: fragment of glass from the box of glass fragments from J.W. Knowles studio

fragment of orange glass with a painted pattern; part of a decorative border

Object type: fragment Number of objects: 1 Production date: 1

Production period: medieval

Dimensions: Height: 80 mm, Width: 35 mm

Inscription: St Martin cum Greg W window wrapped in paper and inscribed

Acquisition: gift 12.2018

Acquisition source: Murray, J.

This item is not currently on display and can only be viewed by prior

arrangement

Accession number: ELYGM:2018.4.70

Permalink: <a href="https://stainedglassmuseum.com/object/ELYGM:2018.4.70">https://stainedglassmuseum.com/object/ELYGM:2018.4.70</a>