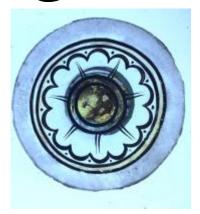

# fragment of orange glass with a painted pattern; part of a decorative border

Brief description: fragment of glass from the box of glass fragments from J.W. Knowles studio

fragment of orange glass with a painted pattern; part of a decorative border

Object type: fragment Number of objects: 1 Production date: 1

Production period: medieval

Dimensions: Height: 80 mm, Width: 35 mm

Inscription: St Martin cum Greg W window wrapped in paper and inscribed

Acquisition: gift 12.2018

Acquisition source: Murray, J.

This item is not currently on display and can only be viewed by prior

arrangement

Accession number: ELYGM:2018.4.70

Permalink: <a href="https://stainedglassmuseum.com/object/ELYGM:2018.4.70">https://stainedglassmuseum.com/object/ELYGM:2018.4.70</a>