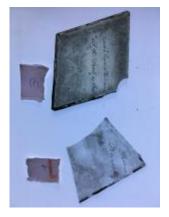

# fragment of orange glass with a painted pattern; part of a decorative border

Brief description: fragment of glass from the box of glass fragments from J.W. Knowles studio

fragment of orange glass with a painted pattern; part of a decorative border

Object type: fragment Number of objects: 1 Production date: 1

Production period: medieval

Dimensions: Height: 80 mm, Width: 35 mm

Inscription: St Martin cum Greg W window wrapped in paper and inscribed

Acquisition: gift 12.2018

Acquisition source: Murray, J.

This item is not currently on display and can only be viewed by prior

arrangement

Accession number: ELYGM:2018.4.70

Permalink: <a href="https://stainedglassmuseum.com/object/ELYGM:2018.4.70">https://stainedglassmuseum.com/object/ELYGM:2018.4.70</a>