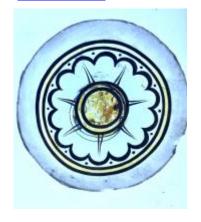

# fragment of orange glass with a painted pattern; part of a decorative border

Brief description: fragment of glass from the box of glass fragments from J.W. Knowles studio

fragment of orange glass with a painted pattern; part of a decorative border

Object type: fragment Number of objects: 1 Production date: 1

Production period: medieval

Dimensions: Height: 80 mm, Width: 35 mm

Inscription: St Martin cum Greg W window wrapped in paper and inscribed

Acquisition: gift 12.2018

Acquisition source: Murray, J.

This item is not currently on display and can only be viewed by prior

arrangement

Accession number: ELYGM:2018.4.70

Permalink: <a href="https://stainedglassmuseum.com/object/ELYGM:2018.4.70">https://stainedglassmuseum.com/object/ELYGM:2018.4.70</a>