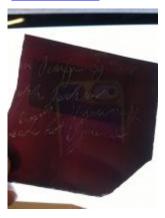

Object type: fragment Number of objects: 1 Production date: 1

Production period: medieval

Dimensions: Height: 80 mm, Width: 35 mm

Inscription: St Martin cum Greg W window wrapped in paper and inscribed

Acquisition: gift 12.2018

Acquisition source: Murray, J.

This item is not currently on display and can only be viewed by prior

arrangement

Accession number: ELYGM:2018.4.70

Permalink: <a href="https://stainedglassmuseum.com/object/ELYGM:2018.4.70">https://stainedglassmuseum.com/object/ELYGM:2018.4.70</a>