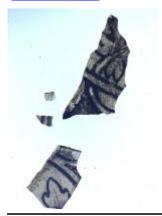

# fragment of orange glass with a painted pattern; part of a decorative border

Brief description: fragment of glass from the box of glass fragments from J.W. Knowles studio

fragment of orange glass with a painted pattern; part of a decorative border

Object type: fragment Number of objects: 1 Production date: 1

Production period: medieval

Dimensions: Height: 80 mm, Width: 35 mm

Inscription: St Martin cum Greg W window wrapped in paper and inscribed

Acquisition: gift 12.2018

Acquisition source: Murray, J.

This item is not currently on display and can only be viewed by prior

arrangement

Accession number: ELYGM:2018.4.70

Permalink: <a href="https://stainedglassmuseum.com/object/ELYGM:2018.4.70">https://stainedglassmuseum.com/object/ELYGM:2018.4.70</a>