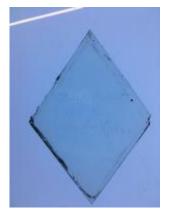

# fragment of orange glass with a painted pattern; part of a decorative border

Brief description: fragment of glass from the box of glass fragments from J.W. Knowles studio

fragment of orange glass with a painted pattern; part of a decorative border

Object type: fragment Number of objects: 1 Production date: 1

Production period: medieval

Dimensions: Height: 80 mm, Width: 35 mm

Inscription: St Martin cum Greg W window wrapped in paper and inscribed

Acquisition: gift 12.2018

Acquisition source: Murray, J.

This item is not currently on display and can only be viewed by prior

arrangement

Accession number: ELYGM:2018.4.70

Permalink: <a href="https://stainedglassmuseum.com/object/ELYGM:2018.4.70">https://stainedglassmuseum.com/object/ELYGM:2018.4.70</a>