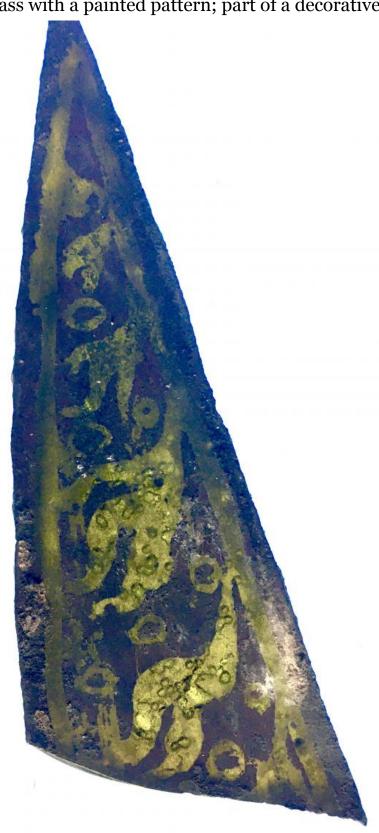

# fragment of orange glass with a painted pattern; part of a decorative border

Brief description: fragment of glass from the box of glass fragments from J.W. Knowles studio

fragment of orange glass with a painted pattern; part of a decorative border

Object type: fragment Number of objects: 1 Production date: 1

Production period: medieval

Dimensions: Height: 80 mm, Width: 35 mm

Inscription: St Martin cum Greg W window wrapped in paper and inscribed

Acquisition: gift 12.2018

Acquisition source: Murray, J.

This item is not currently on display and can only be viewed by prior

arrangement

Accession number: ELYGM:2018.4.70

Permalink: <a href="https://stainedglassmuseum.com/object/ELYGM:2018.4.70">https://stainedglassmuseum.com/object/ELYGM:2018.4.70</a>

ELYGM:2018.4.68

ELYGM:2018.4.69

fragment of orange glass with a painted pattern; part of a decorative border