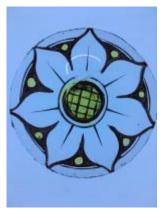

# fragment of orange glass with a painted pattern; part of a decorative border

Brief description: fragment of glass from the box of glass fragments from J.W. Knowles studio

fragment of orange glass with a painted pattern; part of a decorative border

Object type: fragment Number of objects: 1 Production date: 1

Production period: medieval

Dimensions: Height: 80 mm, Width: 35 mm

Inscription: St Martin cum Greg W window wrapped in paper and inscribed

Acquisition: gift 12.2018

Acquisition source: Murray, J.

This item is not currently on display and can only be viewed by prior

arrangement

Accession number: ELYGM:2018.4.70

Permalink: <a href="https://stainedglassmuseum.com/object/ELYGM:2018.4.70">https://stainedglassmuseum.com/object/ELYGM:2018.4.70</a>