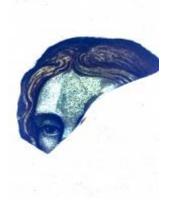

# fragment of orange glass with a painted pattern; part of a decorative border

Brief description: fragment of glass from the box of glass fragments from J.W. Knowles studio

fragment of orange glass with a painted pattern; part of a decorative border

Object type: fragment Number of objects: 1 Production date: 1

Production period: medieval

Dimensions: Height: 80 mm, Width: 35 mm

Inscription: St Martin cum Greg W window wrapped in paper and inscribed

Acquisition: gift 12.2018

Acquisition source: Murray, J.

This item is not currently on display and can only be viewed by prior

arrangement

Accession number: ELYGM:2018.4.70

Permalink: <a href="https://stainedglassmuseum.com/object/ELYGM:2018.4.70">https://stainedglassmuseum.com/object/ELYGM:2018.4.70</a>