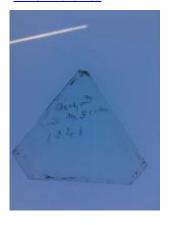

Object type: fragment Number of objects: 1 Production date: 1

Production period: medieval

Dimensions: Height: 80 mm, Width: 35 mm

Inscription: St Martin cum Greg W window wrapped in paper and inscribed

Acquisition: gift 12.2018

Acquisition source: Murray, J.

This item is not currently on display and can only be viewed by prior

arrangement

Accession number: ELYGM:2018.4.70

Permalink: <a href="https://stainedglassmuseum.com/object/ELYGM:2018.4.70">https://stainedglassmuseum.com/object/ELYGM:2018.4.70</a>