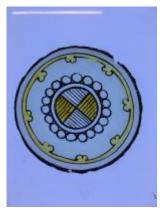

# fragment of orange glass with a painted pattern; part of a decorative border

Brief description: fragment of glass from the box of glass fragments from J.W. Knowles studio

fragment of orange glass with a painted pattern; part of a decorative border

Object type: fragment Number of objects: 1 Production date: 1

Production period: medieval

Dimensions: Height: 80 mm, Width: 35 mm

Inscription: St Martin cum Greg W window wrapped in paper and inscribed

Acquisition: gift 12.2018

Acquisition source: Murray, J.

This item is not currently on display and can only be viewed by prior

arrangement

Accession number: ELYGM:2018.4.70

Permalink: <a href="https://stainedglassmuseum.com/object/ELYGM:2018.4.70">https://stainedglassmuseum.com/object/ELYGM:2018.4.70</a>