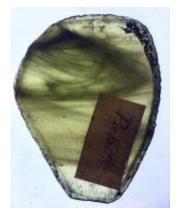

# fragment of orange glass with a painted pattern; part of a decorative border

Brief description: fragment of glass from the box of glass fragments from J.W. Knowles studio

fragment of orange glass with a painted pattern; part of a decorative border

Object type: fragment Number of objects: 1 Production date: 1

Production period: medieval

Dimensions: Height: 80 mm, Width: 35 mm

Inscription: St Martin cum Greg W window wrapped in paper and inscribed

Acquisition: gift 12.2018

Acquisition source: Murray, J.

This item is not currently on display and can only be viewed by prior

arrangement

Accession number: ELYGM:2018.4.70

Permalink: <a href="https://stainedglassmuseum.com/object/ELYGM:2018.4.70">https://stainedglassmuseum.com/object/ELYGM:2018.4.70</a>