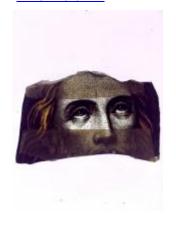

# fragment of orange glass with a painted pattern; part of a decorative border

Brief description: fragment of glass from the box of glass fragments from J.W. Knowles studio

fragment of orange glass with a painted pattern; part of a decorative border

Object type: fragment Number of objects: 1 Production date: 1

Production period: medieval

Dimensions: Height: 80 mm, Width: 35 mm

Inscription: St Martin cum Greg W window wrapped in paper and inscribed

Acquisition: gift 12.2018

Acquisition source: Murray, J.

This item is not currently on display and can only be viewed by prior

arrangement

Accession number: ELYGM:2018.4.70

Permalink: <a href="https://stainedglassmuseum.com/object/ELYGM:2018.4.70">https://stainedglassmuseum.com/object/ELYGM:2018.4.70</a>