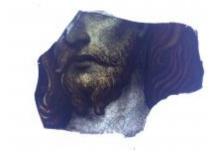

# fragment of orange glass with a painted pattern; part of a decorative border

Brief description: fragment of glass from the box of glass fragments from J.W. Knowles studio

fragment of orange glass with a painted pattern; part of a decorative border

Object type: fragment Number of objects: 1 Production date: 1

Production period: medieval

Dimensions: Height: 80 mm, Width: 35 mm

Inscription: St Martin cum Greg W window wrapped in paper and inscribed

Acquisition: gift 12.2018

Acquisition source: Murray, J.

This item is not currently on display and can only be viewed by prior

arrangement

Accession number: ELYGM:2018.4.70

Permalink: <a href="https://stainedglassmuseum.com/object/ELYGM:2018.4.70">https://stainedglassmuseum.com/object/ELYGM:2018.4.70</a>