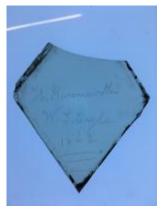

Object type: fragment Number of objects: 1 Production date: 1

Production period: medieval

Dimensions: Height: 80 mm, Width: 35 mm

Inscription: St Martin cum Greg W window wrapped in paper and inscribed

Acquisition: gift 12.2018

Acquisition source: Murray, J.

This item is not currently on display and can only be viewed by prior

arrangement

Accession number: ELYGM:2018.4.70

Permalink: <a href="https://stainedglassmuseum.com/object/ELYGM:2018.4.70">https://stainedglassmuseum.com/object/ELYGM:2018.4.70</a>