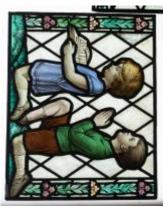

# fragment of orange glass with a painted pattern; part of a decorative border

Brief description: fragment of glass from the box of glass fragments from J.W. Knowles studio

fragment of orange glass with a painted pattern; part of a decorative border

Object type: fragment Number of objects: 1 Production date: 1

Production period: medieval

Dimensions: Height: 80 mm, Width: 35 mm

Inscription: St Martin cum Greg W window wrapped in paper and inscribed

Acquisition: gift 12.2018

Acquisition source: Murray, J.

This item is not currently on display and can only be viewed by prior

arrangement

Accession number: ELYGM:2018.4.70

Permalink: <a href="https://stainedglassmuseum.com/object/ELYGM:2018.4.70">https://stainedglassmuseum.com/object/ELYGM:2018.4.70</a>