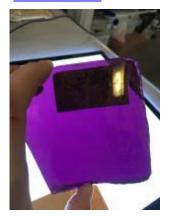

# fragment of orange glass with a painted pattern; part of a decorative border

Brief description: fragment of glass from the box of glass fragments from J.W. Knowles studio

fragment of orange glass with a painted pattern; part of a decorative border

Object type: fragment Number of objects: 1 Production date: 1

Production period: medieval

Dimensions: Height: 80 mm, Width: 35 mm

Inscription: St Martin cum Greg W window wrapped in paper and inscribed

Acquisition: gift 12.2018

Acquisition source: Murray, J.

This item is not currently on display and can only be viewed by prior

arrangement

Accession number: ELYGM:2018.4.70

Permalink: <a href="https://stainedglassmuseum.com/object/ELYGM:2018.4.70">https://stainedglassmuseum.com/object/ELYGM:2018.4.70</a>