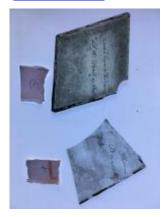

# fragment of orange glass with a painted pattern; part of a decorative border

Brief description: fragment of glass from the box of glass fragments from J.W. Knowles studio

fragment of orange glass with a painted pattern; part of a decorative border

Object type: fragment Number of objects: 1 Production date: 1

Production period: medieval

Dimensions: Height: 80 mm, Width: 35 mm

Inscription: St Martin cum Greg W window wrapped in paper and inscribed

Acquisition: gift 12.2018

Acquisition source: Murray, J.

This item is not currently on display and can only be viewed by prior

arrangement

Accession number: ELYGM:2018.4.70

Permalink: <a href="https://stainedglassmuseum.com/object/ELYGM:2018.4.70">https://stainedglassmuseum.com/object/ELYGM:2018.4.70</a>