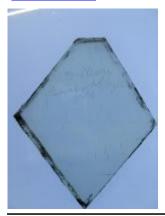

# fragment of orange glass with a painted pattern; part of a decorative border

Brief description: fragment of glass from the box of glass fragments from J.W. Knowles studio

fragment of orange glass with a painted pattern; part of a decorative border

Object type: fragment Number of objects: 1 Production date: 1

Production period: medieval

Dimensions: Height: 80 mm, Width: 35 mm

Inscription: St Martin cum Greg W window wrapped in paper and inscribed

Acquisition: gift 12.2018

Acquisition source: Murray, J.

This item is not currently on display and can only be viewed by prior

arrangement

Accession number: ELYGM:2018.4.70

Permalink: <a href="https://stainedglassmuseum.com/object/ELYGM:2018.4.70">https://stainedglassmuseum.com/object/ELYGM:2018.4.70</a>