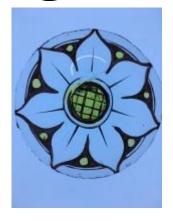

## painted stained roundel with a circle guartered in the centre

Brief description: painted stained roundel from the box of glass fragments from

J.W. Knowles studio

Object type: fragment Number of objects: 1 Production date: 1

Production period: 19th century Dimensions: Diameter: 850 mm

Acquisition: gift 12.2018

Acquisition source: Murray, J.

This item is not currently on display and can only be viewed by prior

arrangement

Accession number: ELYGM:2018.4.7

ELYGM:2018.4.70

painted stained roundel with a circle quartered in the centre