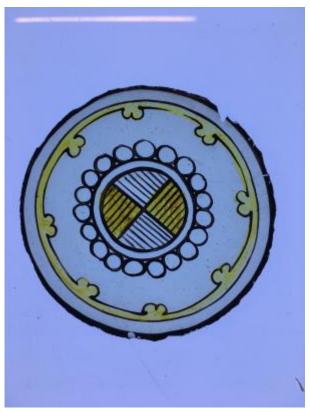

## painted stained roundel with a circle guartered in the centre

Brief description: painted stained roundel from the box of glass fragments from

J.W. Knowles studio

Object type: fragment Number of objects: 1 Production date: 1

Production period: 19th century Dimensions: Diameter: 850 mm

Acquisition: gift 12.2018

Acquisition source: Murray, J.

This item is not currently on display and can only be viewed by prior

arrangement

Accession number: ELYGM:2018.4.7

ELYGM:2018.4.70

painted stained roundel with a circle quartered in the centre