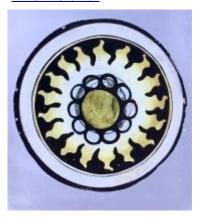

## painted stained roundel with a circle guartered in the centre

Brief description: painted stained roundel from the box of glass fragments from

J.W. Knowles studio

Object type: fragment Number of objects: 1 Production date: 1

Production period: 19th century Dimensions: Diameter: 850 mm

Acquisition: gift 12.2018

Acquisition source: Murray, J.

This item is not currently on display and can only be viewed by prior

arrangement

Accession number: ELYGM:2018.4.7

Permalink: <a href="https://stainedglassmuseum.com/object/ELYGM:2018.4.7">https://stainedglassmuseum.com/object/ELYGM:2018.4.7</a>

ELYGM:2018.4.1