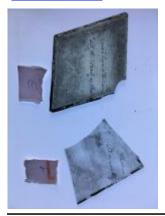

## painted stained roundel with a circle guartered in the centre

Brief description: painted stained roundel from the box of glass fragments from

J.W. Knowles studio

Object type: fragment Number of objects: 1 Production date: 1

Production period: 19th century Dimensions: Diameter: 850 mm

Acquisition: gift 12.2018

Acquisition source: Murray, J.

This item is not currently on display and can only be viewed by prior

arrangement

Accession number: ELYGM:2018.4.7

Permalink: <a href="https://stainedglassmuseum.com/object/ELYGM:2018.4.7">https://stainedglassmuseum.com/object/ELYGM:2018.4.7</a>

ELYGM:2018.4.1