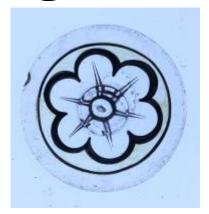

## painted stained roundel with a circle guartered in the centre

Brief description: painted stained roundel from the box of glass fragments from

J.W. Knowles studio

Object type: fragment Number of objects: 1 Production date: 1

Production period: 19th century Dimensions: Diameter: 850 mm

Acquisition: gift 12.2018

Acquisition source: Murray, J.

This item is not currently on display and can only be viewed by prior

arrangement

Accession number: ELYGM:2018.4.7

Permalink: <a href="https://stainedglassmuseum.com/object/ELYGM:2018.4.7">https://stainedglassmuseum.com/object/ELYGM:2018.4.7</a>

ELYGM:2018.4.1

ELYGM:2018.4.70

painted stained roundel with a circle quartered in the centre