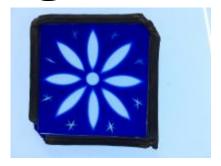

## painted stained roundel with a circle guartered in the centre

Brief description: painted stained roundel from the box of glass fragments from

J.W. Knowles studio

Object type: fragment Number of objects: 1 Production date: 1

Production period: 19th century Dimensions: Diameter: 850 mm

Acquisition: gift 12.2018

Acquisition source: Murray, J.

This item is not currently on display and can only be viewed by prior

arrangement

Accession number: ELYGM:2018.4.7

Permalink: <a href="https://stainedglassmuseum.com/object/ELYGM:2018.4.7">https://stainedglassmuseum.com/object/ELYGM:2018.4.7</a>

ELYGM:2018.4.1