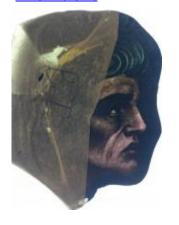

## painted stained roundel with a circle guartered in the centre

Brief description: painted stained roundel from the box of glass fragments from

J.W. Knowles studio

Object type: fragment Number of objects: 1 Production date: 1

Production period: 19th century Dimensions: Diameter: 850 mm

Acquisition: gift 12.2018

Acquisition source: Murray, J.

This item is not currently on display and can only be viewed by prior

arrangement

Accession number: ELYGM:2018.4.7

Permalink: <a href="https://stainedglassmuseum.com/object/ELYGM:2018.4.7">https://stainedglassmuseum.com/object/ELYGM:2018.4.7</a>



ELYGM:2018.4.1



## ELYGM:2018.4.2



ELYGM:2018.4.3







ELYGM:2018.4.4



ELYGM:2018.4.5



ELYGM:2018.4.6



ELYGM:2018.4.8





ELYGM:2018.4.9a



ELYGM:2018.4.9b



ELYGM:2018.4.9c





ELYGM:2018.4.9d



ELYGM:2018.4.9e



ELYGM:2018.4.9f



ELYGM:2018.4.9g





ELYGM:2018.4.9h



ELYGM:2018.4.9i



ELYGM:2018.4.9j





ELYGM:2018.4.10



ELYGM:2018.4.11



ELYGM:2018.4.12



ELYGM:2018.4.13







ELYGM:2018.4.15



ELYGM:2018.4.16a



ELYGM:2018.4.16b



ELYGM:2018.4.16c





ELYGM:2018.4.16d



ELYGM:2018.4.16e



ELYGM:2018.4.16f





ELYGM:2018.4.16g



ELYGM:2018.4.16h



ELYGM:2018.4.17



ELYGM:2018.4.18





ELYGM:2018.4.19



ELYGM:2018.4.20



ELYGM:2018.4.21





ELYGM:2018.4.22



ELYGM:2018.4.23



ELYGM:2018.4.24



ELYGM:2018.4.25







ELYGM:2018.4.27



ELYGM:2018.4.28



ELYGM:2018.4.29





ELYGM:2018.4.30



ELYGM:2018.4.31



ELYGM:2018.4.32



ELYGM:2018.4.33





ELY