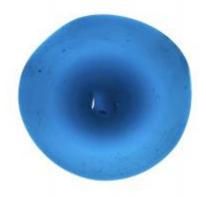

## painted stained roundel with a circle guartered in the centre

Brief description: painted stained roundel from the box of glass fragments from

J.W. Knowles studio

Object type: fragment Number of objects: 1 Production date: 1