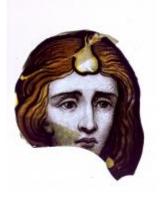

## painted stained roundel with a circle guartered in the centre

Brief description: painted stained roundel from the box of glass fragments from

J.W. Knowles studio

Object type: fragment Number of objects: 1 Production date: 1

Production period: 19th century Dimensions: Diameter: 850 mm

Acquisition: gift 12.2018

Acquisition source: Murray, J.

This item is not currently on display and can only be viewed by prior

arrangement

Accession number: ELYGM:2018.4.7