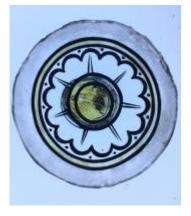

## painted stained roundel with a circle guartered in the centre

Brief description: painted stained roundel from the box of glass fragments from

J.W. Knowles studio

Object type: fragment Number of objects: 1 Production date: 1

Production period: 19th century Dimensions: Diameter: 850 mm

Acquisition: gift 12.2018

Acquisition source: Murray, J.

This item is not currently on display and can only be viewed by prior

arrangement

Accession number: ELYGM:2018.4.7

Permalink: <a href="https://stainedglassmuseum.com/object/ELYGM:2018.4.7">https://stainedglassmuseum.com/object/ELYGM:2018.4.7</a>

ELYGM:2018.4.1