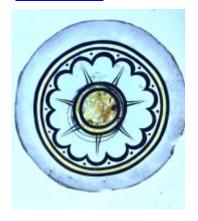

## painted stained roundel with a circle guartered in the centre

Brief description: painted stained roundel from the box of glass fragments from

J.W. Knowles studio

Object type: fragment Number of objects: 1 Production date: 1

Production period: 19th century Dimensions: Diameter: 850 mm

Acquisition: gift 12.2018

Acquisition source: Murray, J.

This item is not currently on display and can only be viewed by prior

arrangement

Accession number: ELYGM:2018.4.7

Permalink: <a href="https://stainedglassmuseum.com/object/ELYGM:2018.4.7">https://stainedglassmuseum.com/object/ELYGM:2018.4.7</a>

ELYGM:2018.4.1