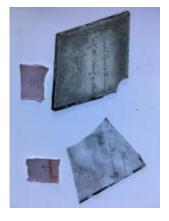

## painted stained roundel with a circle guartered in the centre

Brief description: painted stained roundel from the box of glass fragments from

J.W. Knowles studio

Object type: fragment Number of objects: 1 Production date: 1

ELYGM:2018.4.70

painted stained roundel with a circle quartered in the centre