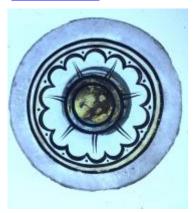

## painted stained roundel with a circle guartered in the centre

Brief description: painted stained roundel from the box of glass fragments from

J.W. Knowles studio

Object type: fragment Number of objects: 1 Production date: 1

Production period: 19th century Dimensions: Diameter: 850 mm

Acquisition: gift 12.2018

Acquisition source: Murray, J.

This item is not currently on display and can only be viewed by prior

arrangement

Accession number: ELYGM:2018.4.7

Permalink: <a href="https://stainedglassmuseum.com/object/ELYGM:2018.4.7">https://stainedglassmuseum.com/object/ELYGM:2018.4.7</a>

ELYGM:2018.4.1