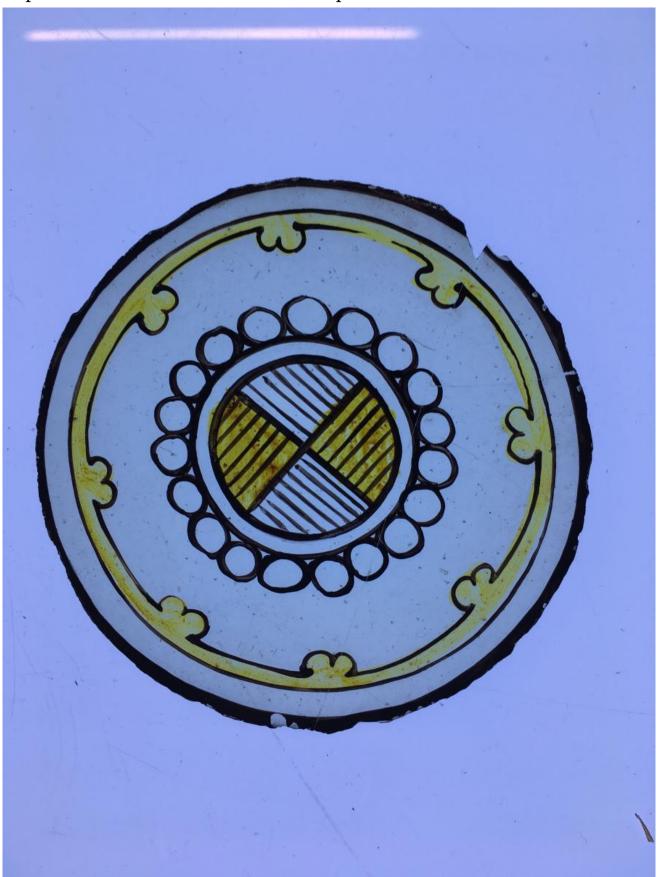

## painted stained roundel with a circle guartered in the centre

Brief description: painted stained roundel from the box of glass fragments from

J.W. Knowles studio

Object type: fragment Number of objects: 1 Production date: 1

ELYGM:2018.4.70

painted stained roundel with a circle quartered in the centre