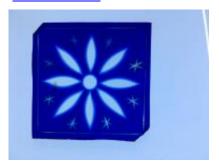

## painted stained roundel with a circle guartered in the centre

Brief description: painted stained roundel from the box of glass fragments from

J.W. Knowles studio

Object type: fragment Number of objects: 1 Production date: 1

Production period: 19th century Dimensions: Diameter: 850 mm

Acquisition: gift 12.2018

Acquisition source: Murray, J.

This item is not currently on display and can only be viewed by prior

arrangement

Accession number: ELYGM:2018.4.7

Permalink: <a href="https://stainedglassmuseum.com/object/ELYGM:2018.4.7">https://stainedglassmuseum.com/object/ELYGM:2018.4.7</a>

ELYGM:2018.4.1