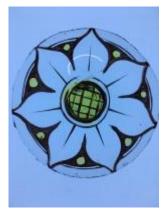

## leads (a) 1 piece; (b) 1 piece; (c) 4 pieces; (d) 2 pieces; (e) 1 piece; (f) 4 pieces

Brief description: fragment of glass from the box of glass fragments from J.W. Knowles studio

leads

Object type: lead