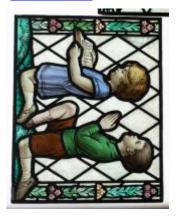

## leads (a) 1 piece; (b) 1 piece; (c) 4 pieces; (d) 2 pieces; (e) 1 piece; (f) 4 pieces

Brief description: fragment of glass from the box of glass fragments from J.W. Knowles studio

leads

Object type: lead