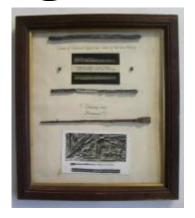

Number of objects: 13

**Production date: 1** 

Dimensions: Height: 42 mm, Width: 9 mm

Inscription: ANCIENT LEADS wrapped in paper and inscribed

Acquisition: gift 12.2018

Acquisition source: Murray, J.

This item is not currently on display and can only be viewed by prior arrangement