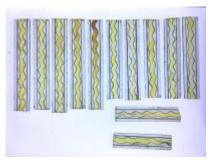

## leads (a) 1 piece; (b) 1 piece; (c) 4 pieces; (d) 2 pieces; (e) 1 piece; (f) 4 pieces

Brief description: fragment of glass from the box of glass fragments from J.W. Knowles studio

leads

Object type: lead

Number of objects: 13

**Production date: 1** 

Dimensions: Height: 42 mm, Width: 9 mm

Inscription: ANCIENT LEADS wrapped in paper and inscribed

Acquisition: gift 12.2018

Acquisition source: Murray, J.

This item is not currently on display and can only be viewed by prior arrangement