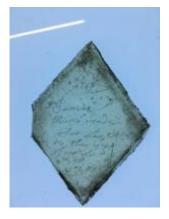

## 2 fragments from a glass frame Brief description: fragment of glass from the box of glass fragments from J.W.

Knowles studio

2 fragments from a glass frame

Object type: fragment Number of objects: 2 **Production date: 1** 

Designer: William Peckitt

Dimensions: Height: 187 mm, Width: 87 mm

Acquisition: gift 12.2018 Acquisition source: Murray, J.

This item is not currently on display and can only be viewed by prior

arrangement

Accession number: ELYGM:2018.4.68

Permalink: https://stainedglassmuseum.com/object/ELYGM:2018.4.68