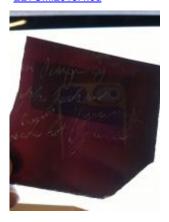

## 2 fragments from a glass frame Brief description: fragment of glass from the box of glass fragments from J.W.

Knowles studio

2 fragments from a glass frame

Object type: fragment Number of objects: 2 **Production date: 1** 

Designer: William Peckitt

Dimensions: Height: 187 mm, Width: 87 mm

Acquisition: gift 12.2018 Acquisition source: Murray, J.

This item is not currently on display and can only be viewed by prior

arrangement

Accession number: ELYGM:2018.4.68

Permalink: https://stainedglassmuseum.com/object/ELYGM:2018.4.68