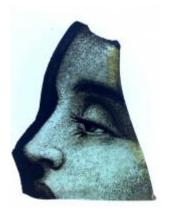

## 2 fragments from a glass frame Brief description: fragment of glass from the box of glass fragments from J.W.

Knowles studio

2 fragments from a glass frame

Object type: fragment Number of objects: 2 **Production date: 1** 

Designer: William Peckitt

Dimensions: Height: 187 mm, Width: 87 mm

Acquisition: gift 12.2018 Acquisition source: Murray, J.

This item is not currently on display and can only be viewed by prior

arrangement

Accession number: ELYGM:2018.4.68

Permalink: https://stainedglassmuseum.com/object/ELYGM:2018.4.68