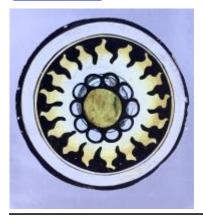

## 2 fragments from a glass frame Brief description: fragment of glass from the box of glass fragments from J.W.

Knowles studio

2 fragments from a glass frame

Object type: fragment Number of objects: 2 **Production date: 1** 

Designer: William Peckitt

Dimensions: Height: 187 mm, Width: 87 mm

Acquisition: gift 12.2018 Acquisition source: Murray, J.

This item is not currently on display and can only be viewed by prior

arrangement

Accession number: ELYGM:2018.4.68

Permalink: https://stainedglassmuseum.com/object/ELYGM:2018.4.68