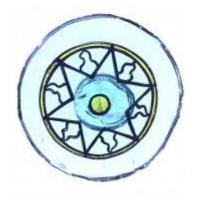

## 2 fragments from a glass frame Brief description: fragment of glass from the box of glass fragments from J.W.

Knowles studio

2 fragments from a glass frame

Object type: fragment Number of objects: 2 **Production date: 1** 

Designer: William Peckitt

Dimensions: Height: 187 mm, Width: 87 mm

Acquisition: gift 12.2018 Acquisition source: Murray, J.

This item is not currently on display and can only be viewed by prior

arrangement

Accession number: ELYGM:2018.4.68

Permalink: https://stainedglassmuseum.com/object/ELYGM:2018.4.68