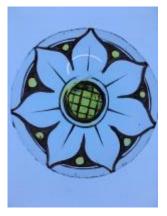

## 2 fragments from a glass frame Brief description: fragment of glass from the box of glass fragments from J.W.

Knowles studio

2 fragments from a glass frame

Object type: fragment Number of objects: 2 **Production date: 1** 

Designer: William Peckitt

Dimensions: Height: 187 mm, Width: 87 mm

Acquisition: gift 12.2018 Acquisition source: Murray, J.

This item is not currently on display and can only be viewed by prior

arrangement