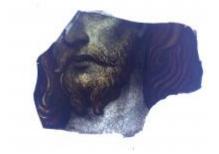

## 2 fragments from a glass frame Brief description: fragment of glass from the box of glass fragments from J.W.

Knowles studio

2 fragments from a glass frame

Object type: fragment Number of objects: 2 **Production date: 1** 

Designer: William Peckitt

Dimensions: Height: 187 mm, Width: 87 mm

Acquisition: gift 12.2018 Acquisition source: Murray, J.

This item is not currently on display and can only be viewed by prior

arrangement

Accession number: ELYGM:2018.4.68

Permalink: https://stainedglassmuseum.com/object/ELYGM:2018.4.68