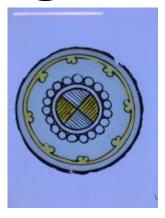

## 2 fragments from a glass frame Brief description: fragment of glass from the box of glass fragments from J.W.

Knowles studio

2 fragments from a glass frame

Object type: fragment Number of objects: 2 **Production date: 1** 

Designer: William Peckitt

Dimensions: Height: 187 mm, Width: 87 mm

Acquisition: gift 12.2018 Acquisition source: Murray, J.

This item is not currently on display and can only be viewed by prior

arrangement