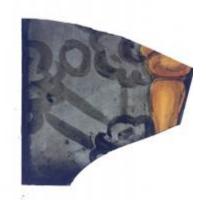

## 2 fragments from a glass frame Brief description: fragment of glass from the box of glass fragments from J.W.

Knowles studio

2 fragments from a glass frame

Object type: fragment Number of objects: 2 **Production date: 1** 

Designer: William Peckitt

Dimensions: Height: 187 mm, Width: 87 mm

Acquisition: gift 12.2018 Acquisition source: Murray, J.

This item is not currently on display and can only be viewed by prior

arrangement

Accession number: ELYGM:2018.4.68

Permalink: https://stainedglassmuseum.com/object/ELYGM:2018.4.68