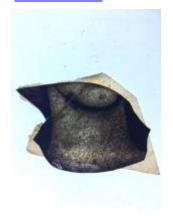

## 2 fragments from a glass frame Brief description: fragment of glass from the box of glass fragments from J.W.

Knowles studio

2 fragments from a glass frame

Object type: fragment Number of objects: 2 **Production date: 1** 

Designer: William Peckitt

Dimensions: Height: 187 mm, Width: 87 mm

Acquisition: gift 12.2018 Acquisition source: Murray, J.

This item is not currently on display and can only be viewed by prior

arrangement

Accession number: ELYGM:2018.4.68

Permalink: https://stainedglassmuseum.com/object/ELYGM:2018.4.68