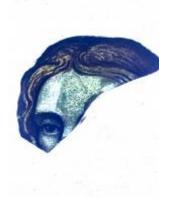

## 2 fragments from a glass frame Brief description: fragment of glass from the box of glass fragments from J.W.

Knowles studio

2 fragments from a glass frame

Object type: fragment Number of objects: 2 **Production date: 1** 

Designer: William Peckitt

Dimensions: Height: 187 mm, Width: 87 mm

Acquisition: gift 12.2018 Acquisition source: Murray, J.

This item is not currently on display and can only be viewed by prior

arrangement

Accession number: ELYGM:2018.4.68

Permalink: https://stainedglassmuseum.com/object/ELYGM:2018.4.68