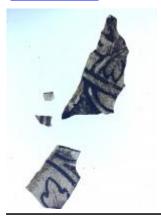

## 2 fragments from a glass frame Brief description: fragment of glass from the box of glass fragments from J.W.

Knowles studio

2 fragments from a glass frame

Object type: fragment Number of objects: 2 **Production date: 1** 

Designer: William Peckitt

Dimensions: Height: 187 mm, Width: 87 mm

Acquisition: gift 12.2018 Acquisition source: Murray, J.

This item is not currently on display and can only be viewed by prior

arrangement

Accession number: ELYGM:2018.4.68

Permalink: https://stainedglassmuseum.com/object/ELYGM:2018.4.68