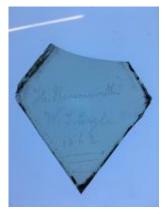

## 2 fragments from a glass frame Brief description: fragment of glass from the box of glass fragments from J.W.

Knowles studio

2 fragments from a glass frame

Object type: fragment Number of objects: 2 **Production date: 1** 

Designer: William Peckitt

Dimensions: Height: 187 mm, Width: 87 mm

Acquisition: gift 12.2018 Acquisition source: Murray, J.

This item is not currently on display and can only be viewed by prior

arrangement

Accession number: ELYGM:2018.4.68

Permalink: https://stainedglassmuseum.com/object/ELYGM:2018.4.68