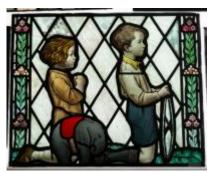

## 2 fragments from a glass frame Brief description: fragment of glass from the box of glass fragments from J.W.

Knowles studio

2 fragments from a glass frame

Object type: fragment Number of objects: 2 **Production date: 1** 

Designer: William Peckitt

Dimensions: Height: 187 mm, Width: 87 mm

Acquisition: gift 12.2018 Acquisition source: Murray, J.

This item is not currently on display and can only be viewed by prior

arrangement