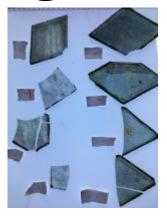

## 2 fragments from a glass frame Brief description: fragment of glass from the box of glass fragments from J.W.

Knowles studio

2 fragments from a glass frame

Object type: fragment Number of objects: 2 **Production date: 1** 

Designer: William Peckitt

Dimensions: Height: 187 mm, Width: 87 mm

Acquisition: gift 12.2018 Acquisition source: Murray, J.

This item is not currently on display and can only be viewed by prior

arrangement