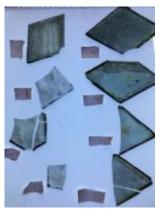

## 2 fragments from a glass frame Brief description: fragment of glass from the box of glass fragments from J.W.

Knowles studio

2 fragments from a glass frame

Object type: fragment Number of objects: 2 **Production date: 1** 

Designer: William Peckitt

Dimensions: Height: 187 mm, Width: 87 mm

Acquisition: gift 12.2018 Acquisition source: Murray, J.

This item is not currently on display and can only be viewed by prior

arrangement