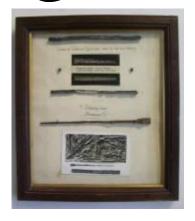

## 2 fragments from a glass frame Brief description: fragment of glass from the box of glass fragments from J.W.

Knowles studio

2 fragments from a glass frame

Object type: fragment Number of objects: 2 **Production date: 1** 

Designer: William Peckitt

Dimensions: Height: 187 mm, Width: 87 mm

Acquisition: gift 12.2018 Acquisition source: Murray, J.

This item is not currently on display and can only be viewed by prior

arrangement

Accession number: ELYGM:2018.4.68

Permalink: https://stainedglassmuseum.com/object/ELYGM:2018.4.68