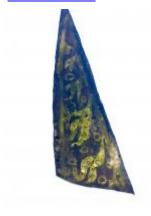

## 2 fragments from a glass frame Brief description: fragment of glass from the box of glass fragments from J.W.

Knowles studio

2 fragments from a glass frame

Object type: fragment Number of objects: 2 **Production date: 1** 

Designer: William Peckitt

Dimensions: Height: 187 mm, Width: 87 mm

Acquisition: gift 12.2018 Acquisition source: Murray, J.

This item is not currently on display and can only be viewed by prior

arrangement

Accession number: ELYGM:2018.4.68

Permalink: https://stainedglassmuseum.com/object/ELYGM:2018.4.68