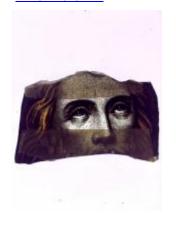

## 2 fragments from a glass frame Brief description: fragment of glass from the box of glass fragments from J.W.

Knowles studio

2 fragments from a glass frame

Object type: fragment Number of objects: 2 **Production date: 1** 

Designer: William Peckitt

Dimensions: Height: 187 mm, Width: 87 mm

Acquisition: gift 12.2018 Acquisition source: Murray, J.

This item is not currently on display and can only be viewed by prior

arrangement

Accession number: ELYGM:2018.4.68

Permalink: https://stainedglassmuseum.com/object/ELYGM:2018.4.68