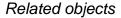

## 2 fragments from a glass frame Brief description: fragment of glass from the box of glass fragments from J.W.

Knowles studio

2 fragments from a glass frame

Object type: fragment Number of objects: 2 **Production date: 1** 

Designer: William Peckitt

Dimensions: Height: 187 mm, Width: 87 mm

Acquisition: gift 12.2018 Acquisition source: Murray, J.

This item is not currently on display and can only be viewed by prior

arrangement