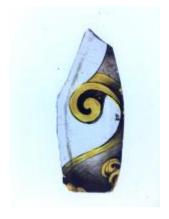

## 2 fragments from a glass frame Brief description: fragment of glass from the box of glass fragments from J.W.

Knowles studio

2 fragments from a glass frame

Object type: fragment Number of objects: 2 **Production date: 1** 

Designer: William Peckitt

Dimensions: Height: 187 mm, Width: 87 mm

Acquisition: gift 12.2018 Acquisition source: Murray, J.

This item is not currently on display and can only be viewed by prior

arrangement

Accession number: ELYGM:2018.4.68

Permalink: https://stainedglassmuseum.com/object/ELYGM:2018.4.68