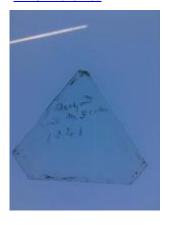

## 2 fragments from a glass frame Brief description: fragment of glass from the box of glass fragments from J.W.

Knowles studio

2 fragments from a glass frame

Object type: fragment Number of objects: 2 **Production date: 1** 

Designer: William Peckitt

Dimensions: Height: 187 mm, Width: 87 mm

Acquisition: gift 12.2018 Acquisition source: Murray, J.

This item is not currently on display and can only be viewed by prior

arrangement

Accession number: ELYGM:2018.4.68

Permalink: https://stainedglassmuseum.com/object/ELYGM:2018.4.68