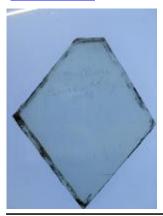

## fragment - part of a scroll or cartouche

Brief description: fragment of glass from the box of glass fragments from J.W.

Knowles studio

fragment - part of a scroll or cartouche

Object type: fragment Number of objects: 1 Production date: 1

Production period: 18th century

Designer: William Peckitt

Dimensions: Height: 65 mm, Width: 25 mm

Acquisition: gift 12.2018

Acquisition source: Murray, J.

This item is not currently on display and can only be viewed by prior

arrangement

Accession number: ELYGM:2018.4.67

Permalink: <a href="https://stainedglassmuseum.com/object/ELYGM:2018.4.67">https://stainedglassmuseum.com/object/ELYGM:2018.4.67</a>