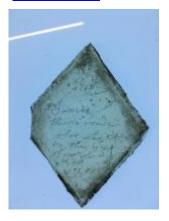

## fragment - part of a scroll or cartouche

Brief description: fragment of glass from the box of glass fragments from J.W.

Knowles studio

fragment - part of a scroll or cartouche

Object type: fragment Number of objects: 1 Production date: 1

Production period: 18th century

Designer: William Peckitt

Dimensions: Height: 65 mm, Width: 25 mm

Acquisition: gift 12.2018

Acquisition source: Murray, J.

This item is not currently on display and can only be viewed by prior

arrangement

Accession number: ELYGM:2018.4.67

Permalink: <a href="https://stainedglassmuseum.com/object/ELYGM:2018.4.67">https://stainedglassmuseum.com/object/ELYGM:2018.4.67</a>