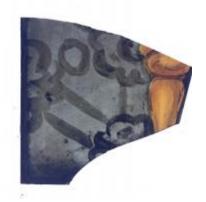

## fragment - part of a scroll or cartouche

Brief description: fragment of glass from the box of glass fragments from J.W.

Knowles studio

fragment - part of a scroll or cartouche

Object type: fragment Number of objects: 1 Production date: 1

Production period: 18th century

Designer: William Peckitt

Dimensions: Height: 65 mm, Width: 25 mm

Acquisition: gift 12.2018

Acquisition source: Murray, J.

This item is not currently on display and can only be viewed by prior

arrangement

Accession number: ELYGM:2018.4.67

Permalink: <a href="https://stainedglassmuseum.com/object/ELYGM:2018.4.67">https://stainedglassmuseum.com/object/ELYGM:2018.4.67</a>