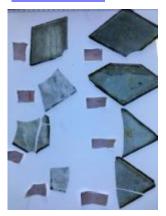

## fragment - part of a scroll or cartouche

Brief description: fragment of glass from the box of glass fragments from J.W.

Knowles studio

fragment - part of a scroll or cartouche

Object type: fragment Number of objects: 1 Production date: 1

Production period: 18th century

Designer: William Peckitt

Dimensions: Height: 65 mm, Width: 25 mm

Acquisition: gift 12.2018

Acquisition source: Murray, J.

This item is not currently on display and can only be viewed by prior

arrangement

Accession number: ELYGM:2018.4.67

Permalink: <a href="https://stainedglassmuseum.com/object/ELYGM:2018.4.67">https://stainedglassmuseum.com/object/ELYGM:2018.4.67</a>