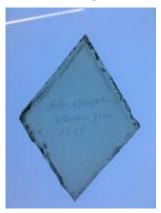

r cartouche

Object type: fragment Number of objects: 1 Production date: 1

Production period: 18th century

Designer: William Peckitt

Dimensions: Height: 65 mm, Width: 25 mm

Acquisition: gift 12.2018

Acquisition source: Murray, J.

This item is not currently on display and can only be viewed by prior

arrangement

Accession number: ELYGM:2018.4.67

Permalink: <a href="https://stainedglassmuseum.com/object/ELYGM:2018.4.67">https://stainedglassmuseum.com/object/ELYGM:2018.4.67</a>



## Related objects

## ELYGM:2018.4.1



## ELYGM:2018.4.2



ELYGM:2018.4.3





ELYGM:2018.4.4



ELYGM:2018.4.5



ELYGM:2018.4.6



ELYGM:2018.4.7





ELYGM:2018.4.8



ELYGM:2018.4.9a



ELYGM:2018.4.9b





ELYGM:2018.4.9c



ELYGM:2018.4.9d



ELYGM:2018.4.9e



ELYGM:2018.4.9f





ELYGM:2018.4.9g



ELYGM:2018.4.9h



ELYGM:2018.4.9i





ELYGM:2018.4.9j



ELYGM:2018.4.10



ELYGM:2018.4.11



ELYGM:2018.4.12





ELYGM:2018.4.13



ELYGM:2018.4.14



ELYGM:2018.4.15



ELYGM:2018.4.16a





ELYGM:2018.4.16b



ELYGM:2018.4.16c



ELYGM:2018.4.16d





ELYGM:2018.4.16e



ELYGM:2018.4.16f



ELYGM:2018.4.16g



ELYGM:2018.4.16h





ELYGM:2018.4.17



ELYGM:2018.4.18



ELYGM:2018.4.19





ELYGM:2018.4.20



ELYGM:2018.4.21



ELYGM:2018.4.22



ELYGM:2018.4.23







ELYGM:2018.4.25



ELYGM:2018.4.26



ELYGM:2018.4.27





ELYGM:2018.4.28



ELYGM:2018.4.29



ELYGM:2018.4.30



ELYGM:2018.4.31





ELYGM:2018.4.32



ELYGM:2018.4.33



ELYGM:2018.4.34





ELYGM:2018.4.35



ELYGM:2018.4.36



ELYGM:2018.4.37



ELYGM:2018.4.38





ELYGM:2018.4.39



ELYGM:2018.4.40



ELYGM: