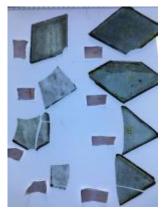

## fragment - part of a scroll or cartouche

Brief description: fragment of glass from the box of glass fragments from J.W.

Knowles studio

fragment - part of a scroll or cartouche

Object type: fragment Number of objects: 1 Production date: 1

Production period: 18th century

Designer: William Peckitt

Dimensions: Height: 65 mm, Width: 25 mm

Acquisition: gift 12.2018

Acquisition source: Murray, J.

This item is not currently on display and can only be viewed by prior

arrangement

Accession number: ELYGM:2018.4.67

Permalink: <a href="https://stainedglassmuseum.com/object/ELYGM:2018.4.67">https://stainedglassmuseum.com/object/ELYGM:2018.4.67</a>