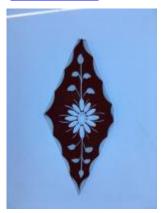

## fragment - part of a scroll or cartouche

Brief description: fragment of glass from the box of glass fragments from J.W.

Knowles studio

fragment - part of a scroll or cartouche

Object type: fragment Number of objects: 1 Production date: 1

Production period: 18th century

Designer: William Peckitt

Dimensions: Height: 65 mm, Width: 25 mm

Acquisition: gift 12.2018

Acquisition source: Murray, J.

This item is not currently on display and can only be viewed by prior

arrangement

Accession number: ELYGM:2018.4.67

Permalink: <a href="https://stainedglassmuseum.com/object/ELYGM:2018.4.67">https://stainedglassmuseum.com/object/ELYGM:2018.4.67</a>