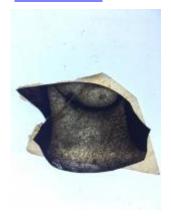

## fragment - part of a scroll or cartouche

Brief description: fragment of glass from the box of glass fragments from J.W.

Knowles studio

fragment - part of a scroll or cartouche

Object type: fragment Number of objects: 1 Production date: 1

Production period: 18th century

Designer: William Peckitt

Dimensions: Height: 65 mm, Width: 25 mm

Acquisition: gift 12.2018

Acquisition source: Murray, J.

This item is not currently on display and can only be viewed by prior

arrangement

Accession number: ELYGM:2018.4.67

Permalink: <a href="https://stainedglassmuseum.com/object/ELYGM:2018.4.67">https://stainedglassmuseum.com/object/ELYGM:2018.4.67</a>