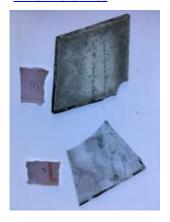

## fragment - part of a scroll or cartouche

Brief description: fragment of glass from the box of glass fragments from J.W.

Knowles studio

fragment - part of a scroll or cartouche

Object type: fragment Number of objects: 1 Production date: 1

Production period: 18th century

Designer: William Peckitt

Dimensions: Height: 65 mm, Width: 25 mm

Acquisition: gift 12.2018

Acquisition source: Murray, J.

This item is not currently on display and can only be viewed by prior

arrangement

Accession number: ELYGM:2018.4.67

Permalink: <a href="https://stainedglassmuseum.com/object/ELYGM:2018.4.67">https://stainedglassmuseum.com/object/ELYGM:2018.4.67</a>