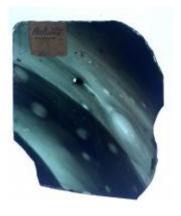

## fragment - part of a scroll or cartouche

Brief description: fragment of glass from the box of glass fragments from J.W.

Knowles studio

fragment - part of a scroll or cartouche

Object type: fragment Number of objects: 1 Production date: 1

Production period: 18th century

Designer: William Peckitt

Dimensions: Height: 65 mm, Width: 25 mm

Acquisition: gift 12.2018

Acquisition source: Murray, J.

This item is not currently on display and can only be viewed by prior

arrangement

Accession number: ELYGM:2018.4.67

Permalink: <a href="https://stainedglassmuseum.com/object/ELYGM:2018.4.67">https://stainedglassmuseum.com/object/ELYGM:2018.4.67</a>