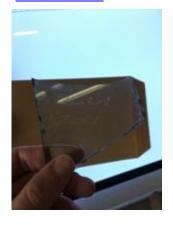

## fragment - part of a scroll or cartouche

Brief description: fragment of glass from the box of glass fragments from J.W.

Knowles studio

fragment - part of a scroll or cartouche

Object type: fragment Number of objects: 1 Production date: 1

Production period: 18th century

Designer: William Peckitt

Dimensions: Height: 65 mm, Width: 25 mm

Acquisition: gift 12.2018

Acquisition source: Murray, J.

This item is not currently on display and can only be viewed by prior

arrangement

Accession number: ELYGM:2018.4.67

Permalink: <a href="https://stainedglassmuseum.com/object/ELYGM:2018.4.67">https://stainedglassmuseum.com/object/ELYGM:2018.4.67</a>