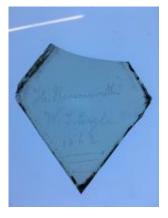

part of a scroll or cartouche

Object type: fragment Number of objects: 1 Production date: 1

Production period: 18th century

Designer: William Peckitt

Dimensions: Height: 65 mm, Width: 25 mm

Acquisition: gift 12.2018

Acquisition source: Murray, J.

This item is not currently on display and can only be viewed by prior

arrangement

Accession number: ELYGM:2018.4.67

Permalink: <a href="https://stainedglassmuseum.com/object/ELYGM:2018.4.67">https://stainedglassmuseum.com/object/ELYGM:2018.4.67</a>



## Related objects

## ELYGM:2018.4.1



## ELYGM:2018.4.2



ELYGM:2018.4.3





ELYGM:2018.4.4



ELYGM:2018.4.5



ELYGM:2018.4.6



ELYGM:2018.4.7





ELYGM:2018.4.8



ELYGM:2018.4.9a



ELYGM:2018.4.9b





ELYGM:2018.4.9c



ELYGM:2018.4.9d



ELYGM:2018.4.9e



ELYGM:2018.4.9f





ELYGM:2018.4.9g



ELYGM:2018.4.9h



ELYGM:2018.4.9i





ELYGM:2018.4.9j



ELYGM:2018.4.10



ELYGM:2018.4.11



ELYGM:2018.4.12





ELYGM:2018.4.13



ELYGM:2018.4.14



ELYGM:2018.4.15



ELYGM:2018.4.16a





ELYGM:2018.4.16b



ELYGM:2018.4.16c



ELYGM:2018.4.16d





ELYGM:2018.4.16e



ELYGM:2018.4.16f



ELYGM:2018.4.16g



ELYGM:2018.4.16h





ELYGM:2018.4.17



ELYGM:2018.4.18



ELYGM:2018.4.19





ELYGM:2018.4.20



ELYGM:2018.4.21



ELYGM:2018.4.22



ELYGM:2018.4.23







ELYGM:2018.4.25



ELYGM:2018.4.26



ELYGM:2018.4.27





ELYGM:2018.4.28



ELYGM:2018.4.29



ELYGM:2018.4.30



ELYGM:2018.4.31





ELYGM:2018.4.32



ELYGM:2018.4.33



ELYGM:2018.4.34





ELYGM:2018.4.35



ELYGM:2018.4.36



ELYGM:2018.4.37



ELYGM:2018.4.38





ELYGM:2018.4.39



ELYGM: