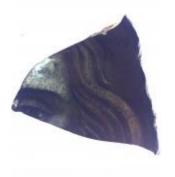

## fragment - part of a scroll or cartouche

Brief description: fragment of glass from the box of glass fragments from J.W.

Knowles studio

fragment - part of a scroll or cartouche

Object type: fragment Number of objects: 1 Production date: 1

Production period: 18th century

Designer: William Peckitt

Dimensions: Height: 65 mm, Width: 25 mm

Acquisition: gift 12.2018

Acquisition source: Murray, J.

This item is not currently on display and can only be viewed by prior

arrangement

Accession number: ELYGM:2018.4.67

Permalink: <a href="https://stainedglassmuseum.com/object/ELYGM:2018.4.67">https://stainedglassmuseum.com/object/ELYGM:2018.4.67</a>