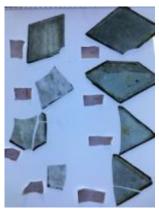

## fragment - part of a scroll or cartouche

Brief description: fragment of glass from the box of glass fragments from J.W.

Knowles studio

fragment - part of a scroll or cartouche

Object type: fragment Number of objects: 1 Production date: 1

Production period: 18th century

Designer: William Peckitt

Dimensions: Height: 65 mm, Width: 25 mm

Acquisition: gift 12.2018

Acquisition source: Murray, J.

This item is not currently on display and can only be viewed by prior

arrangement

Accession number: ELYGM:2018.4.67

Permalink: <a href="https://stainedglassmuseum.com/object/ELYGM:2018.4.67">https://stainedglassmuseum.com/object/ELYGM:2018.4.67</a>