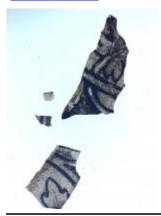

## fragment - part of a scroll or cartouche

Brief description: fragment of glass from the box of glass fragments from J.W.

Knowles studio

fragment - part of a scroll or cartouche

Object type: fragment Number of objects: 1 Production date: 1

Production period: 18th century

Designer: William Peckitt

Dimensions: Height: 65 mm, Width: 25 mm

Acquisition: gift 12.2018

Acquisition source: Murray, J.

This item is not currently on display and can only be viewed by prior

arrangement

Accession number: ELYGM:2018.4.67

Permalink: <a href="https://stainedglassmuseum.com/object/ELYGM:2018.4.67">https://stainedglassmuseum.com/object/ELYGM:2018.4.67</a>