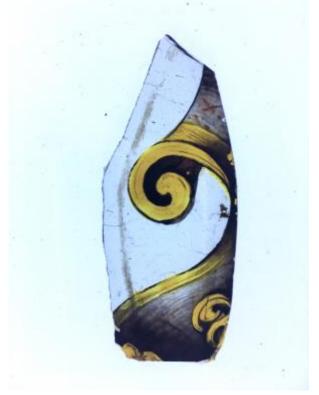

## fragment - part of a scroll or cartouche

Brief description: fragment of glass from the box of glass fragments from J.W.

Knowles studio

fragment - part of a scroll or cartouche

Object type: fragment Number of objects: 1 Production date: 1

Production period: 18th century

Designer: William Peckitt

Dimensions: Height: 65 mm, Width: 25 mm

Acquisition: gift 12.2018

Acquisition source: Murray, J.

This item is not currently on display and can only be viewed by prior

arrangement

Accession number: ELYGM:2018.4.67

Permalink: <a href="https://stainedglassmuseum.com/object/ELYGM:2018.4.67">https://stainedglassmuseum.com/object/ELYGM:2018.4.67</a>