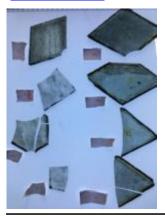

## fragment - part of a scroll or cartouche

Brief description: fragment of glass from the box of glass fragments from J.W.

Knowles studio

fragment - part of a scroll or cartouche

Object type: fragment Number of objects: 1 Production date: 1

Production period: 18th century

Designer: William Peckitt

Dimensions: Height: 65 mm, Width: 25 mm

Acquisition: gift 12.2018

Acquisition source: Murray, J.

This item is not currently on display and can only be viewed by prior

arrangement

Accession number: ELYGM:2018.4.67

Permalink: <a href="https://stainedglassmuseum.com/object/ELYGM:2018.4.67">https://stainedglassmuseum.com/object/ELYGM:2018.4.67</a>