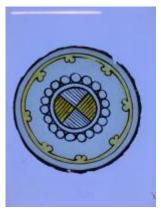

## fragment - part of a scroll or cartouche

Brief description: fragment of glass from the box of glass fragments from J.W.

Knowles studio

fragment - part of a scroll or cartouche

Object type: fragment Number of objects: 1 Production date: 1

Production period: 18th century

Designer: William Peckitt

Dimensions: Height: 65 mm, Width: 25 mm

Acquisition: gift 12.2018

Acquisition source: Murray, J.

This item is not currently on display and can only be viewed by prior

arrangement

Accession number: ELYGM:2018.4.67

Permalink: <a href="https://stainedglassmuseum.com/object/ELYGM:2018.4.67">https://stainedglassmuseum.com/object/ELYGM:2018.4.67</a>