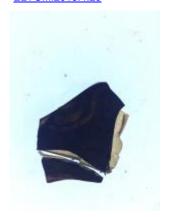

## fragment - part of a scroll or cartouche

Brief description: fragment of glass from the box of glass fragments from J.W.

Knowles studio

fragment - part of a scroll or cartouche

Object type: fragment Number of objects: 1 Production date: 1

Production period: 18th century

Designer: William Peckitt

Dimensions: Height: 65 mm, Width: 25 mm

Acquisition: gift 12.2018

Acquisition source: Murray, J.

This item is not currently on display and can only be viewed by prior

arrangement

Accession number: ELYGM:2018.4.67

Permalink: <a href="https://stainedglassmuseum.com/object/ELYGM:2018.4.67">https://stainedglassmuseum.com/object/ELYGM:2018.4.67</a>