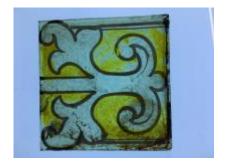

## fragment - part of a scroll or cartouche

Brief description: fragment of glass from the box of glass fragments from J.W.

Knowles studio

fragment - part of a scroll or cartouche

Object type: fragment Number of objects: 1 Production date: 1

Production period: 18th century

Designer: William Peckitt

Dimensions: Height: 65 mm, Width: 25 mm

Acquisition: gift 12.2018

Acquisition source: Murray, J.

This item is not currently on display and can only be viewed by prior

arrangement

Accession number: ELYGM:2018.4.67

Permalink: <a href="https://stainedglassmuseum.com/object/ELYGM:2018.4.67">https://stainedglassmuseum.com/object/ELYGM:2018.4.67</a>