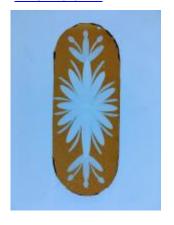

## fragment - part of a scroll or cartouche

Brief description: fragment of glass from the box of glass fragments from J.W.

Knowles studio

fragment - part of a scroll or cartouche

Object type: fragment Number of objects: 1 Production date: 1

Production period: 18th century

Designer: William Peckitt

Dimensions: Height: 65 mm, Width: 25 mm

Acquisition: gift 12.2018

Acquisition source: Murray, J.

This item is not currently on display and can only be viewed by prior

arrangement

Accession number: ELYGM:2018.4.67

Permalink: <a href="https://stainedglassmuseum.com/object/ELYGM:2018.4.67">https://stainedglassmuseum.com/object/ELYGM:2018.4.67</a>