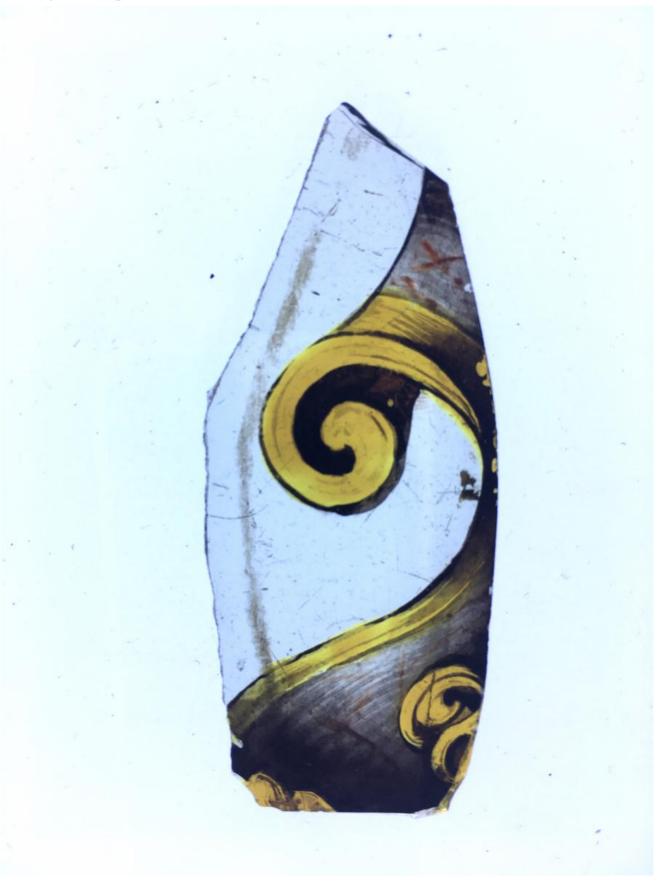

## fragment - part of a scroll or cartouche

Brief description: fragment of glass from the box of glass fragments from J.W.

Knowles studio

fragment - part of a scroll or cartouche

Object type: fragment Number of objects: 1 Production date: 1

Production period: 18th century

Designer: William Peckitt

Dimensions: Height: 65 mm, Width: 25 mm

Acquisition: gift 12.2018

Acquisition source: Murray, J.

This item is not currently on display and can only be viewed by prior

arrangement

Accession number: ELYGM:2018.4.67

Permalink: <a href="https://stainedglassmuseum.com/object/ELYGM:2018.4.67">https://stainedglassmuseum.com/object/ELYGM:2018.4.67</a>