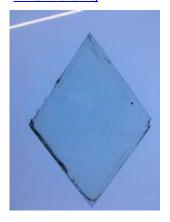

## fragment - part of a scroll or cartouche

Brief description: fragment of glass from the box of glass fragments from J.W.

Knowles studio

fragment - part of a scroll or cartouche

Object type: fragment Number of objects: 1 Production date: 1

Production period: 18th century

Designer: William Peckitt

Dimensions: Height: 65 mm, Width: 25 mm

Acquisition: gift 12.2018

Acquisition source: Murray, J.

This item is not currently on display and can only be viewed by prior

arrangement

Accession number: ELYGM:2018.4.67

Permalink: <a href="https://stainedglassmuseum.com/object/ELYGM:2018.4.67">https://stainedglassmuseum.com/object/ELYGM:2018.4.67</a>