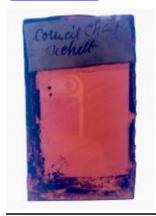

## fragment - part of a scroll or cartouche

Brief description: fragment of glass from the box of glass fragments from J.W.

Knowles studio

fragment - part of a scroll or cartouche

Object type: fragment Number of objects: 1 Production date: 1

Production period: 18th century

Designer: William Peckitt

Dimensions: Height: 65 mm, Width: 25 mm

Acquisition: gift 12.2018

Acquisition source: Murray, J.

This item is not currently on display and can only be viewed by prior

arrangement

Accession number: ELYGM:2018.4.67

Permalink: <a href="https://stainedglassmuseum.com/object/ELYGM:2018.4.67">https://stainedglassmuseum.com/object/ELYGM:2018.4.67</a>