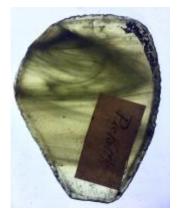

## fragment - part of a scroll or cartouche

Brief description: fragment of glass from the box of glass fragments from J.W.

Knowles studio

fragment - part of a scroll or cartouche

Object type: fragment Number of objects: 1 Production date: 1

Production period: 18th century

Designer: William Peckitt

Dimensions: Height: 65 mm, Width: 25 mm

Acquisition: gift 12.2018

Acquisition source: Murray, J.

This item is not currently on display and can only be viewed by prior

arrangement

Accession number: ELYGM:2018.4.67

Permalink: <a href="https://stainedglassmuseum.com/object/ELYGM:2018.4.67">https://stainedglassmuseum.com/object/ELYGM:2018.4.67</a>