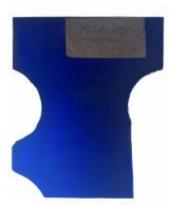

## fragment - part of a scroll or cartouche

Brief description: fragment of glass from the box of glass fragments from J.W.

Knowles studio

fragment - part of a scroll or cartouche

Object type: fragment Number of objects: 1 Production date: 1

Production period: 18th century

Designer: William Peckitt

Dimensions: Height: 65 mm, Width: 25 mm

Acquisition: gift 12.2018

Acquisition source: Murray, J.

This item is not currently on display and can only be viewed by prior

arrangement

Accession number: ELYGM:2018.4.67

Permalink: <a href="https://stainedglassmuseum.com/object/ELYGM:2018.4.67">https://stainedglassmuseum.com/object/ELYGM:2018.4.67</a>