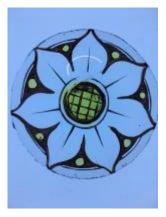

## fragment - part of a scroll or cartouche

Brief description: fragment of glass from the box of glass fragments from J.W.

Knowles studio

fragment - part of a scroll or cartouche

Object type: fragment Number of objects: 1 Production date: 1

Production period: 18th century

Designer: William Peckitt

Dimensions: Height: 65 mm, Width: 25 mm

Acquisition: gift 12.2018

Acquisition source: Murray, J.

This item is not currently on display and can only be viewed by prior

arrangement

Accession number: ELYGM:2018.4.67

Permalink: <a href="https://stainedglassmuseum.com/object/ELYGM:2018.4.67">https://stainedglassmuseum.com/object/ELYGM:2018.4.67</a>