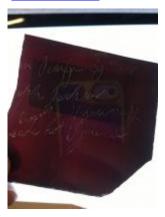

## fragment - part of a scroll or cartouche

Brief description: fragment of glass from the box of glass fragments from J.W.

Knowles studio

fragment - part of a scroll or cartouche

Object type: fragment Number of objects: 1 Production date: 1

Production period: 18th century

Designer: William Peckitt

Dimensions: Height: 65 mm, Width: 25 mm

Acquisition: gift 12.2018

Acquisition source: Murray, J.

This item is not currently on display and can only be viewed by prior

arrangement

Accession number: ELYGM:2018.4.67

Permalink: <a href="https://stainedglassmuseum.com/object/ELYGM:2018.4.67">https://stainedglassmuseum.com/object/ELYGM:2018.4.67</a>