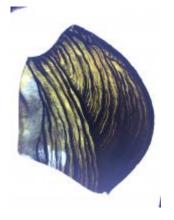

## fragment - part of a scroll or cartouche

Brief description: fragment of glass from the box of glass fragments from J.W.

Knowles studio

fragment - part of a scroll or cartouche

Object type: fragment Number of objects: 1 Production date: 1

Production period: 18th century

Designer: William Peckitt

Dimensions: Height: 65 mm, Width: 25 mm

Acquisition: gift 12.2018

Acquisition source: Murray, J.

This item is not currently on display and can only be viewed by prior

arrangement

Accession number: ELYGM:2018.4.67

Permalink: <a href="https://stainedglassmuseum.com/object/ELYGM:2018.4.67">https://stainedglassmuseum.com/object/ELYGM:2018.4.67</a>