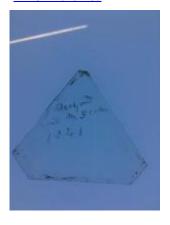

## fragment - part of a scroll or cartouche

Brief description: fragment of glass from the box of glass fragments from J.W.

Knowles studio

fragment - part of a scroll or cartouche

Object type: fragment Number of objects: 1 Production date: 1

Production period: 18th century

Designer: William Peckitt

Dimensions: Height: 65 mm, Width: 25 mm

Acquisition: gift 12.2018

Acquisition source: Murray, J.

This item is not currently on display and can only be viewed by prior

arrangement

Accession number: ELYGM:2018.4.67

Permalink: <a href="https://stainedglassmuseum.com/object/ELYGM:2018.4.67">https://stainedglassmuseum.com/object/ELYGM:2018.4.67</a>