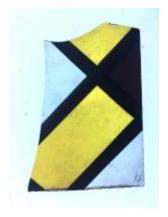

## fragment - part of a scroll or cartouche

Brief description: fragment of glass from the box of glass fragments from J.W.

Knowles studio

fragment - part of a scroll or cartouche

Object type: fragment Number of objects: 1 Production date: 1

Production period: 18th century

Designer: William Peckitt

Dimensions: Height: 65 mm, Width: 25 mm

Acquisition: gift 12.2018

Acquisition source: Murray, J.

This item is not currently on display and can only be viewed by prior

arrangement

Accession number: ELYGM:2018.4.67

Permalink: <a href="https://stainedglassmuseum.com/object/ELYGM:2018.4.67">https://stainedglassmuseum.com/object/ELYGM:2018.4.67</a>