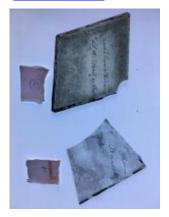

## fragment - part of a scroll or cartouche

Brief description: fragment of glass from the box of glass fragments from J.W.

Knowles studio

fragment - part of a scroll or cartouche

Object type: fragment Number of objects: 1 Production date: 1

Production period: 18th century

Designer: William Peckitt

Dimensions: Height: 65 mm, Width: 25 mm

Acquisition: gift 12.2018

Acquisition source: Murray, J.

This item is not currently on display and can only be viewed by prior

arrangement

Accession number: ELYGM:2018.4.67

Permalink: <a href="https://stainedglassmuseum.com/object/ELYGM:2018.4.67">https://stainedglassmuseum.com/object/ELYGM:2018.4.67</a>