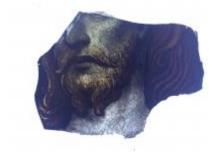

## fragment - part of a scroll or cartouche

Brief description: fragment of glass from the box of glass fragments from J.W.

Knowles studio

fragment - part of a scroll or cartouche

Object type: fragment Number of objects: 1 Production date: 1

Production period: 18th century

Designer: William Peckitt

Dimensions: Height: 65 mm, Width: 25 mm

Acquisition: gift 12.2018

Acquisition source: Murray, J.

This item is not currently on display and can only be viewed by prior

arrangement

Accession number: ELYGM:2018.4.67

Permalink: <a href="https://stainedglassmuseum.com/object/ELYGM:2018.4.67">https://stainedglassmuseum.com/object/ELYGM:2018.4.67</a>