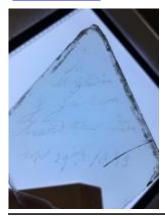

## fragment - part of a scroll or cartouche

Brief description: fragment of glass from the box of glass fragments from J.W.

Knowles studio

fragment - part of a scroll or cartouche

Object type: fragment Number of objects: 1 Production date: 1

Production period: 18th century

Designer: William Peckitt

Dimensions: Height: 65 mm, Width: 25 mm

Acquisition: gift 12.2018

Acquisition source: Murray, J.

This item is not currently on display and can only be viewed by prior

arrangement

Accession number: ELYGM:2018.4.67

Permalink: <a href="https://stainedglassmuseum.com/object/ELYGM:2018.4.67">https://stainedglassmuseum.com/object/ELYGM:2018.4.67</a>