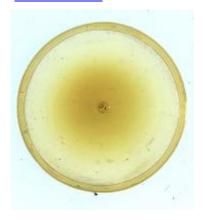

## fragment - part of a scroll or cartouche

Brief description: fragment of glass from the box of glass fragments from J.W.

Knowles studio

fragment - part of a scroll or cartouche

Object type: fragment Number of objects: 1 Production date: 1

Production period: 18th century

Designer: William Peckitt

Dimensions: Height: 65 mm, Width: 25 mm

Acquisition: gift 12.2018

Acquisition source: Murray, J.

This item is not currently on display and can only be viewed by prior

arrangement

Accession number: ELYGM:2018.4.67

Permalink: <a href="https://stainedglassmuseum.com/object/ELYGM:2018.4.67">https://stainedglassmuseum.com/object/ELYGM:2018.4.67</a>