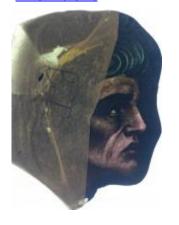

## fragment - part of a scroll or cartouche

Brief description: fragment of glass from the box of glass fragments from J.W.

Knowles studio

fragment - part of a scroll or cartouche

Object type: fragment Number of objects: 1 Production date: 1

Production period: 18th century

Designer: William Peckitt

Dimensions: Height: 65 mm, Width: 25 mm

Acquisition: gift 12.2018

Acquisition source: Murray, J.

This item is not currently on display and can only be viewed by prior

arrangement

Accession number: ELYGM:2018.4.67

Permalink: <a href="https://stainedglassmuseum.com/object/ELYGM:2018.4.67">https://stainedglassmuseum.com/object/ELYGM:2018.4.67</a>