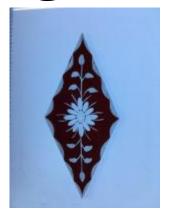

## fragment - part of a scroll or cartouche

Brief description: fragment of glass from the box of glass fragments from J.W.

Knowles studio

fragment - part of a scroll or cartouche

Object type: fragment Number of objects: 1 Production date: 1

Production period: 18th century

Designer: William Peckitt

Dimensions: Height: 65 mm, Width: 25 mm

Acquisition: gift 12.2018

Acquisition source: Murray, J.

This item is not currently on display and can only be viewed by prior

arrangement

Accession number: ELYGM:2018.4.67

Permalink: <a href="https://stainedglassmuseum.com/object/ELYGM:2018.4.67">https://stainedglassmuseum.com/object/ELYGM:2018.4.67</a>