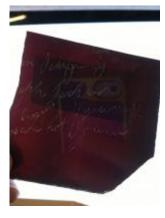

### decorative border (12 pieces) and plain glass (3 pieces) Brief description: fragment of glass from the box of glass

fragments from J.W. Knowles studio

#### decorative border

**Object type: fragment** 

Number of objects: 15

**Production date: 1** 

Production period: 19th century

**Designer: William Peckitt** 

Dimensions: Height: 190 mm, Width: 32 mm

Acquisition: gift 12.2018

Acquisition source: Murray, J.

This item is not currently on display and can only be viewed by prior arrangement

Accession number: ELYGM:2018.4.66

Permalink: https://stainedglassmuseum.com/object/ELYGM:2018.4.66