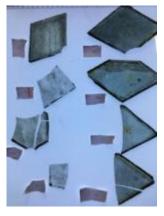

### decorative border (12 pieces) and plain glass (3 pieces) Brief description: fragment of glass from the box of glass

fragments from J.W. Knowles studio

#### decorative border

**Object type: fragment** 

Number of objects: 15

**Production date: 1** 

Production period: 19th century

**Designer: William Peckitt** 

Dimensions: Height: 190 mm, Width: 32 mm

Acquisition: gift 12.2018

Acquisition source: Murray, J.

This item is not currently on display and can only be viewed by prior arrangement

Accession number: ELYGM:2018.4.66

Permalink: https://stainedglassmuseum.com/object/ELYGM:2018.4.66