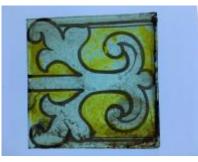

### decorative border (12 pieces) and plain glass (3 pieces) Brief description: fragment of glass from the box of glass

fragments from J.W. Knowles studio

#### decorative border

**Object type: fragment** 

Number of objects: 15

**Production date: 1** 

Production period: 19th century

**Designer: William Peckitt** 

Dimensions: Height: 190 mm, Width: 32 mm

Acquisition: gift 12.2018

### decorative border (12 pieces) and plain glass (3 pieces)