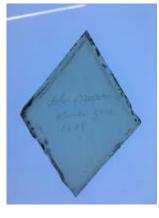

### decorative border (12 pieces) and plain glass (3 pieces) Brief description: fragment of glass from the box of glass

fragments from J.W. Knowles studio

#### decorative border

**Object type: fragment** 

Number of objects: 15

**Production date: 1** 

Production period: 19th century

**Designer: William Peckitt** 

Dimensions: Height: 190 mm, Width: 32 mm

Acquisition: gift 12.2018

### decorative border (12 pieces) and plain glass (3 pieces)