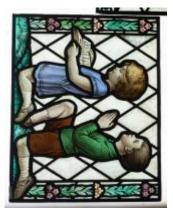

### decorative border (12 pieces) and plain glass (3 pieces) Brief description: fragment of glass from the box of glass

fragments from J.W. Knowles studio

#### decorative border

**Object type: fragment** 

Number of objects: 15

**Production date: 1** 

Production period: 19th century

**Designer: William Peckitt** 

Dimensions: Height: 190 mm, Width: 32 mm

Acquisition: gift 12.2018

Acquisition source: Murray, J.

This item is not currently on display and can only be viewed by prior arrangement

Accession number: ELYGM:2018.4.66

Permalink: https://stainedglassmuseum.com/object/ELYGM:2018.4.66

### decorative border (12 pieces) and plain glass (3 pieces)