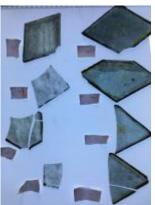

### decorative border (12 pieces) and plain glass (3 pieces) Brief description: fragment of glass from the box of glass

fragments from J.W. Knowles studio

#### decorative border

**Object type: fragment** 

Number of objects: 15

**Production date: 1** 

Production period: 19th century

**Designer: William Peckitt** 

Dimensions: Height: 190 mm, Width: 32 mm

Acquisition: gift 12.2018

### decorative border (12 pieces) and plain glass (3 pieces)