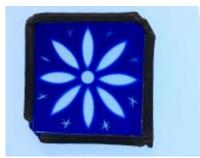

### decorative border (12 pieces) and plain glass (3 pieces) Brief description: fragment of glass from the box of glass

fragments from J.W. Knowles studio

#### decorative border

**Object type: fragment** 

Number of objects: 15

**Production date: 1** 

Production period: 19th century

**Designer: William Peckitt** 

Dimensions: Height: 190 mm, Width: 32 mm

Acquisition: gift 12.2018

### decorative border (12 pieces) and plain glass (3 pieces)