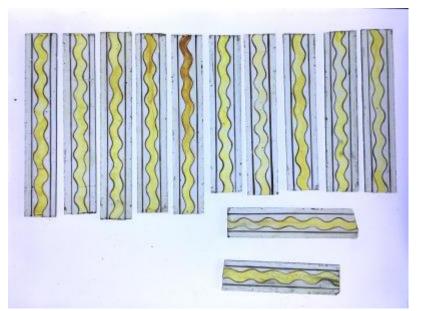

### decorative border (12 pieces) and plain glass (3 pieces) Brief description: fragment of glass from the box of glass

fragments from J.W. Knowles studio

#### decorative border

**Object type: fragment** 

Number of objects: 15

**Production date: 1** 

Production period: 19th century

**Designer: William Peckitt** 

Dimensions: Height: 190 mm, Width: 32 mm

Acquisition: gift 12.2018

Acquisition source: Murray, J.

This item is not currently on display and can only be viewed by prior arrangement

Accession number: ELYGM:2018.4.66

Permalink: https://stainedglassmuseum.com/object/ELYGM:2018.4.66

### decorative border (12 pieces) and plain glass (3 pieces)