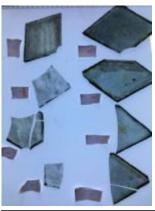

### decorative border (12 pieces) and plain glass (3 pieces) Brief description: fragment of glass from the box of glass

fragments from J.W. Knowles studio

#### decorative border

**Object type: fragment** 

Number of objects: 15

**Production date: 1** 

Production period: 19th century

**Designer: William Peckitt** 

Dimensions: Height: 190 mm, Width: 32 mm

Acquisition: gift 12.2018

Acquisition source: Murray, J.

This item is not currently on display and can only be viewed by prior arrangement

Accession number: ELYGM:2018.4.66

Permalink: https://stainedglassmuseum.com/object/ELYGM:2018.4.66