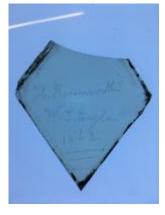

### decorative border (12 pieces) and plain glass (3 pieces) Brief description: fragment of glass from the box of glass

fragments from J.W. Knowles studio

#### decorative border

**Object type: fragment** 

Number of objects: 15

**Production date: 1** 

Production period: 19th century

**Designer: William Peckitt** 

Dimensions: Height: 190 mm, Width: 32 mm

Acquisition: gift 12.2018

### decorative border (12 pieces) and plain glass (3 pieces)