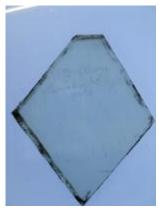

### decorative border (12 pieces) and plain glass (3 pieces) Brief description: fragment of glass from the box of glass

fragments from J.W. Knowles studio

#### decorative border

**Object type: fragment** 

Number of objects: 15

**Production date: 1** 

Production period: 19th century

**Designer: William Peckitt** 

Dimensions: Height: 190 mm, Width: 32 mm

Acquisition: gift 12.2018

### decorative border (12 pieces) and plain glass (3 pieces)