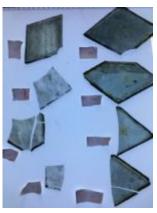

### decorative border (12 pieces) and plain glass (3 pieces) Brief description: fragment of glass from the box of glass

fragments from J.W. Knowles studio

#### decorative border

**Object type: fragment** 

Number of objects: 15

**Production date: 1** 

Production period: 19th century

**Designer: William Peckitt** 

Dimensions: Height: 190 mm, Width: 32 mm

Acquisition: gift 12.2018

Acquisition source: Murray, J.

This item is not currently on display and can only be viewed by prior arrangement

Accession number: ELYGM:2018.4.66

Permalink: https://stainedglassmuseum.com/object/ELYGM:2018.4.66