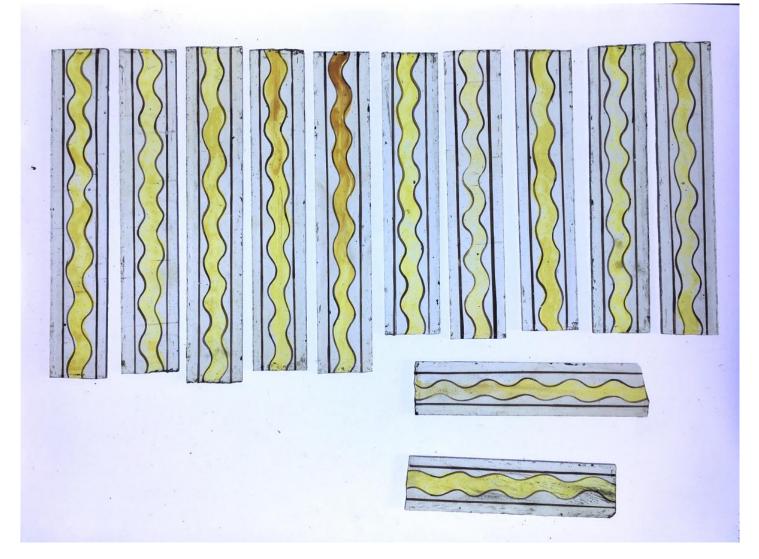

### decorative border (12 pieces) and plain glass (3 pieces) Brief description: fragment of glass from the box of glass

fragments from J.W. Knowles studio

#### decorative border

**Object type: fragment** 

Number of objects: 15

**Production date: 1** 

Production period: 19th century

**Designer: William Peckitt** 

Dimensions: Height: 190 mm, Width: 32 mm

Acquisition: gift 12.2018

### decorative border (12 pieces) and plain glass (3 pieces)