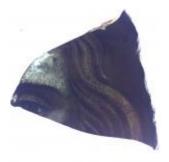

#### decorative border

**Object type: fragment** 

Number of objects: 15

**Production date: 1** 

Production period: 19th century

**Designer: William Peckitt** 

Dimensions: Height: 190 mm, Width: 32 mm

Acquisition: gift 12.2018

Acquisition source: Murray, J.

This item is not currently on display and can only be viewed by prior arrangement

Accession number: ELYGM:2018.4.66

Permalink: https://stainedglassmuseum.com/object/ELYGM:2018.4.66