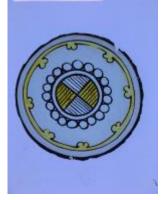

#### decorative border

**Object type: fragment** 

Number of objects: 15

**Production date: 1** 

Production period: 19th century

**Designer: William Peckitt** 

Dimensions: Height: 190 mm, Width: 32 mm

Acquisition: gift 12.2018