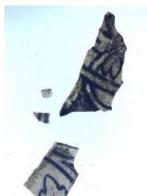

### decorative border (12 pieces) and plain glass (3 pieces) Brief description: fragment of glass from the box of glass

fragments from J.W. Knowles studio

#### decorative border

**Object type: fragment** 

Number of objects: 15

**Production date: 1** 

Production period: 19th century

**Designer: William Peckitt** 

Dimensions: Height: 190 mm, Width: 32 mm

Acquisition: gift 12.2018

### decorative border (12 pieces) and plain glass (3 pieces)