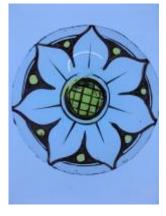

#### decorative border

**Object type: fragment** 

Number of objects: 15

**Production date: 1** 

Production period: 19th century

**Designer: William Peckitt** 

Dimensions: Height: 190 mm, Width: 32 mm

Acquisition: gift 12.2018