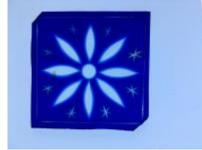

### decorative border (12 pieces) and plain glass (3 pieces) Brief description: fragment of glass from the box of glass

fragments from J.W. Knowles studio

#### decorative border

**Object type: fragment** 

Number of objects: 15

**Production date: 1** 

Production period: 19th century

**Designer: William Peckitt** 

Dimensions: Height: 190 mm, Width: 32 mm

Acquisition: gift 12.2018

### decorative border (12 pieces) and plain glass (3 pieces)