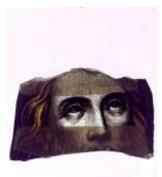

#### decorative border

**Object type: fragment** 

Number of objects: 15

**Production date: 1** 

Production period: 19th century

**Designer: William Peckitt** 

Dimensions: Height: 190 mm, Width: 32 mm

Acquisition: gift 12.2018

Acquisition source: Murray, J.

This item is not currently on display and can only be viewed by prior arrangement

Accession number: ELYGM:2018.4.66

Permalink: https://stainedglassmuseum.com/object/ELYGM:2018.4.66