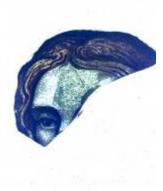

#### decorative border

**Object type: fragment** 

Number of objects: 15

**Production date: 1** 

Production period: 19th century

**Designer: William Peckitt** 

Dimensions: Height: 190 mm, Width: 32 mm

Acquisition: gift 12.2018

Acquisition source: Murray, J.

This item is not currently on display and can only be viewed by prior arrangement

Accession number: ELYGM:2018.4.66

Permalink: https://stainedglassmuseum.com/object/ELYGM:2018.4.66