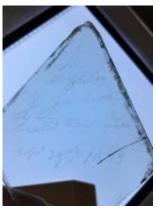

### decorative border (12 pieces) and plain glass (3 pieces) Brief description: fragment of glass from the box of glass

fragments from J.W. Knowles studio

#### decorative border

**Object type: fragment** 

Number of objects: 15

**Production date: 1** 

Production period: 19th century

**Designer: William Peckitt** 

Dimensions: Height: 190 mm, Width: 32 mm

Acquisition: gift 12.2018

Acquisition source: Murray, J.

This item is not currently on display and can only be viewed by prior arrangement

Accession number: ELYGM:2018.4.66

Permalink: https://stainedglassmuseum.com/object/ELYGM:2018.4.66