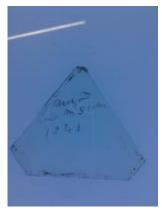

### decorative border (12 pieces) and plain glass (3 pieces) Brief description: fragment of glass from the box of glass

fragments from J.W. Knowles studio

#### decorative border

**Object type: fragment** 

Number of objects: 15

**Production date: 1** 

Production period: 19th century

**Designer: William Peckitt** 

Dimensions: Height: 190 mm, Width: 32 mm

Acquisition: gift 12.2018

Acquisition source: Murray, J.

This item is not currently on display and can only be viewed by prior arrangement

Accession number: ELYGM:2018.4.66

Permalink: https://stainedglassmuseum.com/object/ELYGM:2018.4.66