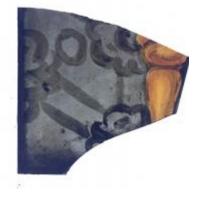

### decorative border (12 pieces) and plain glass (3 pieces) Brief description: fragment of glass from the box of glass

fragments from J.W. Knowles studio

#### decorative border

**Object type: fragment** 

Number of objects: 15

**Production date: 1** 

Production period: 19th century

**Designer: William Peckitt** 

Dimensions: Height: 190 mm, Width: 32 mm

Acquisition: gift 12.2018

### decorative border (12 pieces) and plain glass (3 pieces)