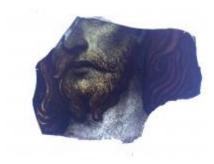

#### decorative border

**Object type: fragment** 

Number of objects: 15

**Production date: 1** 

Production period: 19th century

**Designer: William Peckitt** 

Dimensions: Height: 190 mm, Width: 32 mm

Acquisition: gift 12.2018

Acquisition source: Murray, J.

This item is not currently on display and can only be viewed by prior arrangement

Accession number: ELYGM:2018.4.66

Permalink: https://stainedglassmuseum.com/object/ELYGM:2018.4.66