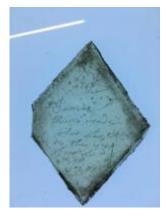

### decorative border (12 pieces) and plain glass (3 pieces) Brief description: fragment of glass from the box of glass

fragments from J.W. Knowles studio

#### decorative border

**Object type: fragment** 

Number of objects: 15

**Production date: 1** 

Production period: 19th century

**Designer: William Peckitt** 

Dimensions: Height: 190 mm, Width: 32 mm

Acquisition: gift 12.2018

Acquisition source: Murray, J.

This item is not currently on display and can only be viewed by prior arrangement

Accession number: ELYGM:2018.4.66

Permalink: https://stainedglassmuseum.com/object/ELYGM:2018.4.66