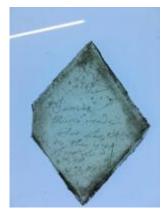

# large diamond quarry Brief description: fragment of glass from the box of glass

fragments from J.W. Knowles studio

large diamond quarry

Object type: glass fragment

Number of objects: 1

Production date: 1

**Designer: William Peckitt** 

Dimensions: Height: 120 mm, Width: 120 mm

Inscription: old/ quarries/ plain inscribed on piece of brown paper

Acquisition: gift 12.2018

Acquisition source: Murray, J.

This item is not currently on display and can only be viewed by prior arrangement