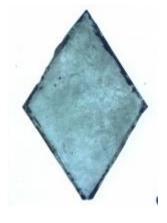

# large diamond quarry Brief description: fragment of glass from the box of glass

fragments from J.W. Knowles studio

large diamond quarry

Object type: glass fragment

Number of objects: 1

Production date: 1

**Designer: William Peckitt** 

Dimensions: Height: 120 mm, Width: 120 mm

Inscription: old/ quarries/ plain inscribed on piece of brown paper

Acquisition: gift 12.2018

Acquisition source: Murray, J.

This item is not currently on display and can only be viewed by prior arrangement

Accession number: ELYGM:2018.4.65

Permalink: https://stainedglassmuseum.com/object/ELYGM:2018.4.65