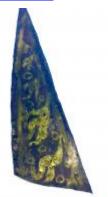

# large diamond quarry Brief description: fragment of glass from the box of glass

fragments from J.W. Knowles studio

large diamond quarry

Object type: glass fragment

Number of objects: 1

Production date: 1

**Designer: William Peckitt** 

Dimensions: Height: 120 mm, Width: 120 mm

Inscription: old/ quarries/ plain inscribed on piece of brown paper

Acquisition: gift 12.2018

Acquisition source: Murray, J.

This item is not currently on display and can only be viewed by prior arrangement

Accession number: ELYGM:2018.4.65

Permalink: https://stainedglassmuseum.com/object/ELYGM:2018.4.65