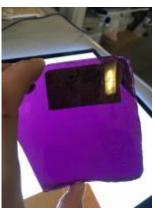

# large diamond quarry Brief description: fragment of glass from the box of glass

fragments from J.W. Knowles studio

large diamond quarry

Object type: glass fragment

Number of objects: 1

Production date: 1

**Designer: William Peckitt** 

Dimensions: Height: 120 mm, Width: 120 mm

Inscription: old/ quarries/ plain inscribed on piece of brown paper

Acquisition: gift 12.2018

Acquisition source: Murray, J.

This item is not currently on display and can only be viewed by prior arrangement

Accession number: ELYGM:2018.4.65

Permalink: https://stainedglassmuseum.com/object/ELYGM:2018.4.65