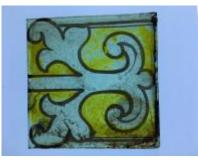

# large diamond quarry Brief description: fragment of glass from the box of glass

fragments from J.W. Knowles studio

large diamond quarry

Object type: glass fragment

Number of objects: 1

Production date: 1

**Designer: William Peckitt** 

Dimensions: Height: 120 mm, Width: 120 mm

Inscription: old/ quarries/ plain inscribed on piece of brown paper

Acquisition: gift 12.2018

Acquisition source: Murray, J.

This item is not currently on display and can only be viewed by prior arrangement

Accession number: ELYGM:2018.4.65

Permalink: https://stainedglassmuseum.com/object/ELYGM:2018.4.65

# large diamond quarry