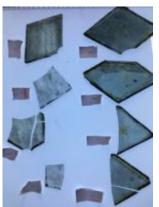

# large diamond quarry Brief description: fragment of glass from the box of glass

fragments from J.W. Knowles studio

large diamond quarry

Object type: glass fragment

Number of objects: 1

Production date: 1

**Designer: William Peckitt** 

Dimensions: Height: 120 mm, Width: 120 mm

Inscription: old/ quarries/ plain inscribed on piece of brown paper

Acquisition: gift 12.2018

Acquisition source: Murray, J.

This item is not currently on display and can only be viewed by prior arrangement

Accession number: ELYGM:2018.4.65

Permalink: https://stainedglassmuseum.com/object/ELYGM:2018.4.65