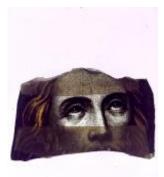

# large diamond quarry Brief description: fragment of glass from the box of glass

fragments from J.W. Knowles studio

large diamond quarry

Object type: glass fragment

Number of objects: 1

Production date: 1

**Designer: William Peckitt** 

Dimensions: Height: 120 mm, Width: 120 mm

Inscription: old/ quarries/ plain inscribed on piece of brown paper

Acquisition: gift 12.2018

Acquisition source: Murray, J.

This item is not currently on display and can only be viewed by prior arrangement

Accession number: ELYGM:2018.4.65

Permalink: https://stainedglassmuseum.com/object/ELYGM:2018.4.65