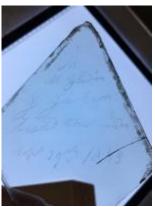

# large diamond quarry Brief description: fragment of glass from the box of glass

fragments from J.W. Knowles studio

large diamond quarry

Object type: glass fragment

Number of objects: 1

Production date: 1

**Designer: William Peckitt** 

Dimensions: Height: 120 mm, Width: 120 mm

Inscription: old/ quarries/ plain inscribed on piece of brown paper

Acquisition: gift 12.2018

Acquisition source: Murray, J.

This item is not currently on display and can only be viewed by prior arrangement