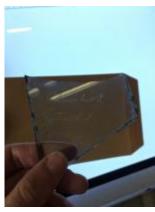

# large diamond quarry Brief description: fragment of glass from the box of glass

fragments from J.W. Knowles studio

large diamond quarry

Object type: glass fragment

Number of objects: 1

Production date: 1

**Designer: William Peckitt** 

Dimensions: Height: 120 mm, Width: 120 mm

Inscription: old/ quarries/ plain inscribed on piece of brown paper

Acquisition: gift 12.2018

Acquisition source: Murray, J.

This item is not currently on display and can only be viewed by prior arrangement