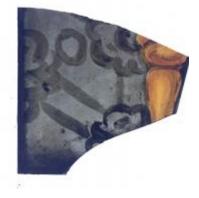

# large diamond quarry Brief description: fragment of glass from the box of glass

fragments from J.W. Knowles studio

large diamond quarry

Object type: glass fragment

Number of objects: 1

Production date: 1

**Designer: William Peckitt** 

Dimensions: Height: 120 mm, Width: 120 mm

Inscription: old/ quarries/ plain inscribed on piece of brown paper

Acquisition: gift 12.2018

Acquisition source: Murray, J.

This item is not currently on display and can only be viewed by prior arrangement

Accession number: ELYGM:2018.4.65

Permalink: https://stainedglassmuseum.com/object/ELYGM:2018.4.65