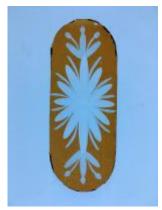

# large diamond quarry Brief description: fragment of glass from the box of glass

fragments from J.W. Knowles studio

large diamond quarry

Object type: glass fragment

Number of objects: 1

Production date: 1

**Designer: William Peckitt** 

Dimensions: Height: 120 mm, Width: 120 mm

Inscription: old/ quarries/ plain inscribed on piece of brown paper

Acquisition: gift 12.2018

Acquisition source: Murray, J.

This item is not currently on display and can only be viewed by prior arrangement

Accession number: ELYGM:2018.4.65

Permalink: https://stainedglassmuseum.com/object/ELYGM:2018.4.65