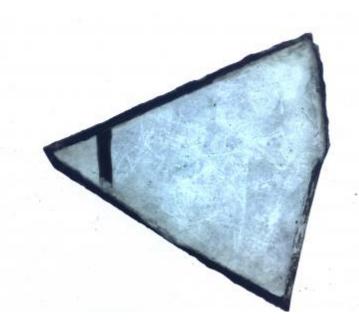

# large diamond quarry Brief description: fragment of glass from the box of glass

fragments from J.W. Knowles studio

large diamond quarry

Object type: glass fragment

Number of objects: 1

Production date: 1

**Designer: William Peckitt** 

Dimensions: Height: 120 mm, Width: 120 mm

Inscription: old/ quarries/ plain inscribed on piece of brown paper

Acquisition: gift 12.2018

Acquisition source: Murray, J.

This item is not currently on display and can only be viewed by prior arrangement

Accession number: ELYGM:2018.4.65

Permalink: https://stainedglassmuseum.com/object/ELYGM:2018.4.65