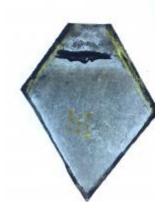

# large diamond quarry Brief description: fragment of glass from the box of glass

fragments from J.W. Knowles studio

large diamond quarry

Object type: glass fragment

Number of objects: 1

Production date: 1

**Designer: William Peckitt** 

Dimensions: Height: 120 mm, Width: 120 mm

Inscription: old/ quarries/ plain inscribed on piece of brown paper

Acquisition: gift 12.2018

Acquisition source: Murray, J.

This item is not currently on display and can only be viewed by prior arrangement

Accession number: ELYGM:2018.4.65

Permalink: https://stainedglassmuseum.com/object/ELYGM:2018.4.65

# large diamond quarry