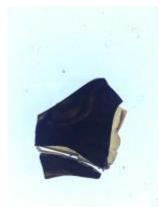

# large diamond quarry Brief description: fragment of glass from the box of glass

fragments from J.W. Knowles studio

large diamond quarry

Object type: glass fragment

Number of objects: 1

Production date: 1

**Designer: William Peckitt** 

Dimensions: Height: 120 mm, Width: 120 mm

Inscription: old/ quarries/ plain inscribed on piece of brown paper

Acquisition: gift 12.2018

Acquisition source: Murray, J.

This item is not currently on display and can only be viewed by prior arrangement

Accession number: ELYGM:2018.4.65

Permalink: https://stainedglassmuseum.com/object/ELYGM:2018.4.65