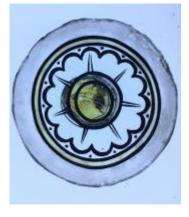

# large diamond quarry Brief description: fragment of glass from the box of glass

fragments from J.W. Knowles studio

large diamond quarry

Object type: glass fragment

Number of objects: 1

Production date: 1

**Designer: William Peckitt** 

Dimensions: Height: 120 mm, Width: 120 mm

Inscription: old/ quarries/ plain inscribed on piece of brown paper

Acquisition: gift 12.2018

Acquisition source: Murray, J.

This item is not currently on display and can only be viewed by prior arrangement

Accession number: ELYGM:2018.4.65

Permalink: https://stainedglassmuseum.com/object/ELYGM:2018.4.65