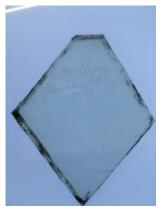

# large diamond quarry Brief description: fragment of glass from the box of glass

fragments from J.W. Knowles studio

large diamond quarry

Object type: glass fragment

Number of objects: 1

Production date: 1

**Designer: William Peckitt** 

Dimensions: Height: 120 mm, Width: 120 mm

Inscription: old/ quarries/ plain inscribed on piece of brown paper

Acquisition: gift 12.2018

Acquisition source: Murray, J.

This item is not currently on display and can only be viewed by prior arrangement

Accession number: ELYGM:2018.4.65

Permalink: https://stainedglassmuseum.com/object/ELYGM:2018.4.65