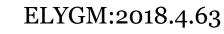

# diamond quarry

Brief description: fragment of glass from the box of glass fragments from J.W. Knowles studio

## diamond quarry

Object type: glass fragment Number of objects: 1 Production date: 1 Production period: medieval Designer: William Peckitt Dimensions: Height: 100 mm, Width: 80 mm Inscription: old/ quarries/ plain inscribed on piece of brown paper Acquisition: gift 12.2018 Acquisition source: Murray, J. This item is not currently on display and can only be viewed by prior arrangement Accession number: ELYGM:2018.4.63 Permalink: https://stainedglassmuseum.com/object/ELYGM:2018.4.63