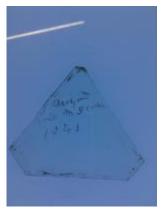

# diamond quarry

Brief description: fragment of glass from the box of glass fragments from J.W. Knowles studio

## diamond quarry

Object type: glass fragment Number of objects: 1 Production date: 1 Production period: medieval Designer: William Peckitt Dimensions: Height: 100 mm, Width: 80 mm Inscription: old/ quarries/ plain inscribed on piece of brown paper Acquisition: gift 12.2018 Acquisition source: Murray, J. This item is not currently on display and can only be viewed by prior arrangement Accession number: ELYGM:2018.4.63 Permalink: https://stainedglassmuseum.com/object/ELYGM:2018.4.63