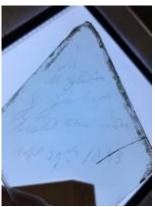

# diamond quarry

Brief description: fragment of glass from the box of glass fragments from J.W. Knowles studio

## diamond quarry

Object type: glass fragment Number of objects: 1 Production date: 1 Production period: medieval Designer: William Peckitt Dimensions: Height: 100 mm, Width: 80 mm Inscription: old/ quarries/ plain inscribed on piece of brown paper Acquisition: gift 12.2018 Acquisition source: Murray, J. This item is not currently on display and can only be viewed by prior arrangement Accession number: ELYGM:2018.4.63 Permalink: https://stainedglassmuseum.com/object/ELYGM:2018.4.63