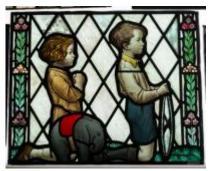

# diamond quarry

Brief description: fragment of glass from the box of glass fragments from J.W. Knowles studio

## diamond quarry

Object type: glass fragment Number of objects: 1 Production date: 1 Production period: medieval Designer: William Peckitt Dimensions: Height: 100 mm, Width: 80 mm Inscription: old/ quarries/ plain inscribed on piece of brown paper Acquisition: gift 12.2018 Acquisition source: Murray, J. This item is not currently on display and can only be viewed by prior arrangement Accession number: ELYGM:2018.4.63 Permalink: https://stainedglassmuseum.com/object/ELYGM:2018.4.63

# Related objects

## ELYGM:2018.4.1



### ELYGM:2018.4.2









# ELYGM:2018.4.63



#### ELYGM:2018.4.4



#### ELYGM:2018.4.5



#### ELYGM:2018.4.6





ELYGM:2018.4.63



### ELYGM:2018.4.8



### ELYGM:2018.4.9a









### ELYGM:2018.4.9d



# ELYGM:2018.4.9e



ELYGM:2018.4.9f



ELYGM:2018.4.63



## ELYGM:2018.4.9g



#### ELYGM:2018.4.9h









## ELYGM:2018.4.10



## ELYGM:2018.4.11



ELYGM:2018.4.12



# ELYGM:2018.4.63



### ELYGM:2018.4.13



### ELYGM:2018.4.14



# ELYGM:2018.4.15



ELYGM:2018.4.16a



# ELYGM:2018.4.63



### ELYGM:2018.4.16b



### ELYGM:2018.4.16c



### ELYGM:2018.4.16d





ELYGM:2018.4.16e



### ELYGM:2018.4.16f



### ELYGM:2018.4.16g



ELYGM:2018.4.16h



ELYGM:2018.4.63



ELYGM:2018.4.17



ELYGM:2018.4.18









ELYGM:2018.4.21



ELYGM:2018.4.22



ELYGM:2018.4.23