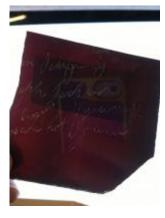

# diamond quarry

Brief description: fragment of glass from the box of glass fragments from J.W. Knowles studio

## diamond quarry

Object type: glass fragment Number of objects: 1 Production date: 1 Production period: medieval Designer: William Peckitt Dimensions: Height: 100 mm, Width: 80 mm Inscription: old/ quarries/ plain inscribed on piece of brown paper Acquisition: gift 12.2018 Acquisition source: Murray, J. This item is not currently on display and can only be viewed by prior arrangement Accession number: ELYGM:2018.4.63 Permalink: https://stainedglassmuseum.com/object/ELYGM:2018.4.63