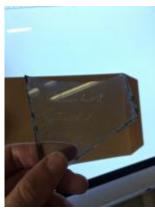

# diamond quarry

Brief description: fragment of glass from the box of glass fragments from J.W. Knowles studio

## diamond quarry

Object type: glass fragment Number of objects: 1 Production date: 1 Production period: medieval Designer: William Peckitt Dimensions: Height: 100 mm, Width: 80 mm Inscription: old/ quarries/ plain inscribed on piece of brown paper Acquisition: gift 12.2018 Acquisition source: Murray, J. This item is not currently on display and can only be viewed by prior arrangement Accession number: ELYGM:2018.4.63 Permalink: https://stainedglassmuseum.com/object/ELYGM:2018.4.63