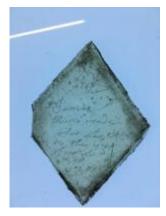

# diamond quarry

Brief description: fragment of glass from the box of glass fragments from J.W. Knowles studio

## diamond quarry

Object type: glass fragment Number of objects: 1 Production date: 1 Production period: medieval Designer: William Peckitt Dimensions: Height: 100 mm, Width: 80 mm Inscription: old/ quarries/ plain inscribed on piece of brown paper Acquisition: gift 12.2018 Acquisition source: Murray, J. This item is not currently on display and can only be viewed by prior arrangement Accession number: ELYGM:2018.4.63 Permalink: https://stainedglassmuseum.com/object/ELYGM:2018.4.63