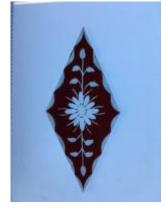

# diamond quarry

Brief description: fragment of glass from the box of glass fragments from J.W. Knowles studio

## diamond quarry

Object type: glass fragment Number of objects: 1 Production date: 1 Production period: medieval Designer: William Peckitt Dimensions: Height: 100 mm, Width: 80 mm Inscription: old/ quarries/ plain inscribed on piece of brown paper Acquisition: gift 12.2018 Acquisition source: Murray, J. This item is not currently on display and can only be viewed by prior arrangement Accession number: ELYGM:2018.4.63 Permalink: https://stainedglassmuseum.com/object/ELYGM:2018.4.63