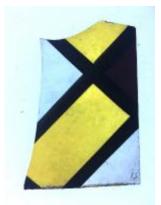

# diamond quarry

Brief description: fragment of glass from the box of glass fragments from J.W. Knowles studio

## diamond quarry

Object type: glass fragment Number of objects: 1 Production date: 1 Production period: medieval Designer: William Peckitt Dimensions: Height: 100 mm, Width: 80 mm Inscription: old/ quarries/ plain inscribed on piece of brown paper Acquisition: gift 12.2018 Acquisition source: Murray, J. This item is not currently on display and can only be viewed by prior arrangement Accession number: ELYGM:2018.4.63 Permalink: https://stainedglassmuseum.com/object/ELYGM:2018.4.63