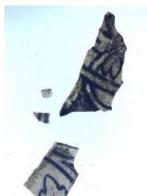

# diamond quarry

Brief description: fragment of glass from the box of glass fragments from J.W. Knowles studio

## diamond quarry

Object type: glass fragment Number of objects: 1 Production date: 1 Production period: medieval Designer: William Peckitt Dimensions: Height: 100 mm, Width: 80 mm Inscription: old/ quarries/ plain inscribed on piece of brown paper Acquisition: gift 12.2018 Acquisition source: Murray, J. This item is not currently on display and can only be viewed by prior arrangement Accession number: ELYGM:2018.4.63 Permalink: https://stainedglassmuseum.com/object/ELYGM:2018.4.63