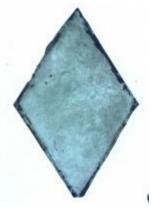

# diamond quarry

Brief description: fragment of glass from the box of glass fragments from J.W. Knowles studio

## diamond quarry

Object type: glass fragment Number of objects: 1 Production date: 1 Production period: medieval Designer: William Peckitt Dimensions: Height: 100 mm, Width: 80 mm Inscription: old/ quarries/ plain inscribed on piece of brown paper Acquisition: gift 12.2018 Acquisition source: Murray, J. This item is not currently on display and can only be viewed by prior arrangement Accession number: ELYGM:2018.4.63 Permalink: https://stainedglassmuseum.com/object/ELYGM:2018.4.63