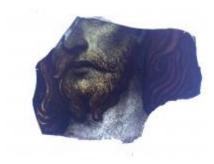

# diamond quarry

Brief description: fragment of glass from the box of glass fragments from J.W. Knowles studio

## diamond quarry

Object type: glass fragment Number of objects: 1 Production date: 1 Production period: medieval Designer: William Peckitt Dimensions: Height: 100 mm, Width: 80 mm Inscription: old/ quarries/ plain inscribed on piece of brown paper Acquisition: gift 12.2018 Acquisition source: Murray, J. This item is not currently on display and can only be viewed by prior arrangement Accession number: ELYGM:2018.4.63 Permalink: https://stainedglassmuseum.com/object/ELYGM:2018.4.63