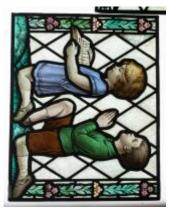

# diamond quarry

Brief description: fragment of glass from the box of glass fragments from J.W. Knowles studio

## diamond quarry

Object type: glass fragment Number of objects: 1 Production date: 1 Production period: medieval Designer: William Peckitt Dimensions: Height: 100 mm, Width: 80 mm Inscription: old/ quarries/ plain inscribed on piece of brown paper Acquisition: gift 12.2018 Acquisition source: Murray, J. This item is not currently on display and can only be viewed by prior arrangement Accession number: ELYGM:2018.4.63 Permalink: https://stainedglassmuseum.com/object/ELYGM:2018.4.63

# Related objects

## ELYGM:2018.4.1



### ELYGM:2018.4.2









# ELYGM:2018.4.63



#### ELYGM:2018.4.4



#### ELYGM:2018.4.5



#### ELYGM:2018.4.6





ELYGM:2018.4.63



### ELYGM:2018.4.8



### ELYGM:2018.4.9a









### ELYGM:2018.4.9d



# ELYGM:2018.4.9e



ELYGM:2018.4.9f



ELYGM:2018.4.63



## ELYGM:2018.4.9g



#### ELYGM:2018.4.9h









## ELYGM:2018.4.10



## ELYGM:2018.4.11



ELYGM:2018.4.12



# ELYGM:2018.4.63



### ELYGM:2018.4.13



### ELYGM:2018.4.14



# ELYGM:2018.4.15



ELYGM:2018.4.16a



# ELYGM:2018.4.63



### ELYGM:2018.4.16b



### ELYGM:2018.4.16c



### ELYGM:2018.4.16d





ELYGM:2018.4.16e



### ELYGM:2018.4.16f



### ELYGM:2018.4.16g



ELYGM:2018.4.16h



ELYGM:2018.4.63



ELYGM:2018.4.17



ELYGM:2018.4.18









ELYGM:2018.4.21



ELYGM:2018.4.22



ELYGM:2018.4.23



ELYGM:2018.4.24





#