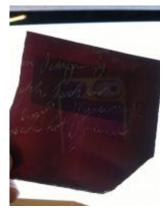

# diamond quarry

Brief description: fragment of glass from the box of glass fragments from J.W. Knowles studio

### diamond quarry

Object type: glass fragment Number of objects: 1 Production date: 1 Production period: medieval Designer: William Peckitt Dimensions: Height: 115 mm, Width: 90 mm Inscription: old/ quarries/ plain inscribed on piece of brown paper Acquisition: gift 12.2018 Acquisition source: Murray, J. This item is not currently on display and can only be viewed by prior arrangement Accession number: ELYGM:2018.4.62 Permalink: https://stainedglassmuseum.com/object/ELYGM:2018.4.62