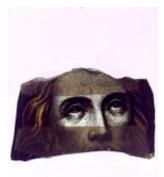

# diamond quarry

Brief description: fragment of glass from the box of glass fragments from J.W. Knowles studio

### diamond quarry

Object type: glass fragment Number of objects: 1 Production date: 1 Production period: medieval Designer: William Peckitt Dimensions: Height: 115 mm, Width: 90 mm Inscription: old/ quarries/ plain inscribed on piece of brown paper Acquisition: gift 12.2018 Acquisition source: Murray, J. This item is not currently on display and can only be viewed by prior arrangement Accession number: ELYGM:2018.4.62 Permalink: https://stainedglassmuseum.com/object/ELYGM:2018.4.62