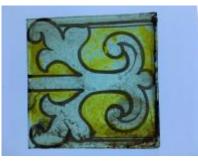

# diamond quarry

Brief description: fragment of glass from the box of glass fragments from J.W. Knowles studio

### diamond quarry

Object type: glass fragment Number of objects: 1 Production date: 1 Production period: medieval Designer: William Peckitt Dimensions: Height: 115 mm, Width: 90 mm Inscription: old/ quarries/ plain inscribed on piece of brown paper Acquisition: gift 12.2018 Acquisition source: Murray, J. This item is not currently on display and can only be viewed by prior arrangement Accession number: ELYGM:2018.4.62 Permalink: https://stainedglassmuseum.com/object/ELYGM:2018.4.62