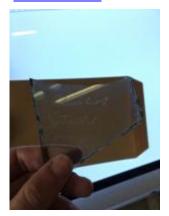

## diamond quarry

Brief description: fragment of glass from the box of glass fragments from J.W. Knowles studio

diamond quarry

Object type: glass fragment

Number of objects: 1
Production date: 1

Production period: 15th century

Designer: William Peckitt

Dimensions: Height: 120 mm, Width: 95 mm

Inscription: OLD/ QUARRIES/ Plain inscribed on piece of brown paper

Acquisition: gift 12.2018

Acquisition source: Murray, J.

This item is not currently on display and can only be viewed by prior arrangement

Accession number: ELYGM:2018.4.61

Permalink: https://stainedglassmuseum.com/object/ELYGM:2018.4.61

ELYGM:2018.4.1