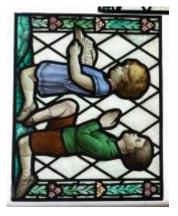

## diamond quarry

Brief description: fragment of glass from the box of glass fragments from J.W. Knowles studio

diamond quarry

Object type: glass fragment

Number of objects: 1
Production date: 1

Production period: 15th century

Designer: William Peckitt

Dimensions: Height: 120 mm, Width: 95 mm

Inscription: OLD/ QUARRIES/ Plain inscribed on piece of brown paper

Acquisition: gift 12.2018

Acquisition source: Murray, J.

This item is not currently on display and can only be viewed by prior arrangement

Accession number: ELYGM:2018.4.61

Permalink: https://stainedglassmuseum.com/object/ELYGM:2018.4.61

ELYGM:2018.4.1