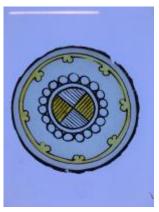

## diamond quarry

Brief description: fragment of glass from the box of glass fragments from J.W. Knowles studio

diamond quarry

Object type: glass fragment

Number of objects: 1
Production date: 1

Production period: 15th century

Designer: William Peckitt

Dimensions: Height: 120 mm, Width: 95 mm

Inscription: OLD/ QUARRIES/ Plain inscribed on piece of brown paper

Acquisition: gift 12.2018

Acquisition source: Murray, J.

This item is not currently on display and can only be viewed by prior arrangement

Accession number: ELYGM:2018.4.61

Permalink: https://stainedglassmuseum.com/object/ELYGM:2018.4.61

ELYGM:2018.4.1