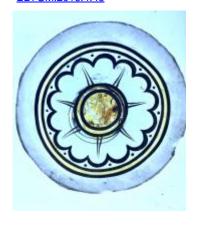

## diamond quarry

Brief description: fragment of glass from the box of glass fragments from J.W. Knowles studio

diamond quarry

Object type: glass fragment

Number of objects: 1
Production date: 1

Production period: 15th century

Designer: William Peckitt

Dimensions: Height: 120 mm, Width: 95 mm

Inscription: OLD/ QUARRIES/ Plain inscribed on piece of brown paper

Acquisition: gift 12.2018

Acquisition source: Murray, J.

This item is not currently on display and can only be viewed by prior arrangement

Accession number: ELYGM:2018.4.61

Permalink: https://stainedglassmuseum.com/object/ELYGM:2018.4.61

ELYGM:2018.4.1