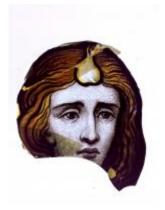

## diamond quarry

Brief description: fragment of glass from the box of glass fragments from J.W. Knowles studio

diamond quarry

Object type: glass fragment

Number of objects: 1
Production date: 1

Production period: 15th century

Designer: William Peckitt

Dimensions: Height: 120 mm, Width: 95 mm

Inscription: OLD/ QUARRIES/ Plain inscribed on piece of brown paper

Acquisition: gift 12.2018

Acquisition source: Murray, J.

This item is not currently on display and can only be viewed by prior arrangement

Accession number: ELYGM:2018.4.61

Permalink: https://stainedglassmuseum.com/object/ELYGM:2018.4.61

ELYGM:2018.4.1