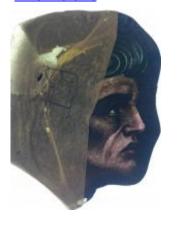

## diamond quarry

Brief description: fragment of glass from the box of glass fragments from J.W. Knowles studio

diamond quarry

Object type: glass fragment

Number of objects: 1
Production date: 1

Production period: 15th century

Designer: William Peckitt

Dimensions: Height: 120 mm, Width: 95 mm

Inscription: OLD/ QUARRIES/ Plain inscribed on piece of brown paper

Acquisition: gift 12.2018

Acquisition source: Murray, J.

This item is not currently on display and can only be viewed by prior arrangement

Accession number: ELYGM:2018.4.61

Permalink: https://stainedglassmuseum.com/object/ELYGM:2018.4.61

ELYGM:2018.4.1