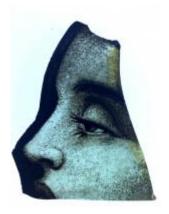

## diamond quarry

Brief description: fragment of glass from the box of glass fragments from J.W. Knowles studio

diamond quarry

Object type: glass fragment

Number of objects: 1
Production date: 1

Production period: 15th century

Designer: William Peckitt

Dimensions: Height: 120 mm, Width: 95 mm

Inscription: OLD/ QUARRIES/ Plain inscribed on piece of brown paper

Acquisition: gift 12.2018

Acquisition source: Murray, J.

This item is not currently on display and can only be viewed by prior arrangement

Accession number: ELYGM:2018.4.61

Permalink: https://stainedglassmuseum.com/object/ELYGM:2018.4.61

ELYGM:2018.4.1