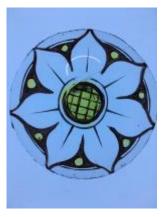

## diamond quarry

Brief description: fragment of glass from the box of glass fragments from J.W. Knowles studio

diamond quarry

Object type: glass fragment

Number of objects: 1
Production date: 1

Production period: 15th century

Designer: William Peckitt

Dimensions: Height: 120 mm, Width: 95 mm

Inscription: OLD/ QUARRIES/ Plain inscribed on piece of brown paper

Acquisition: gift 12.2018

Acquisition source: Murray, J.

This item is not currently on display and can only be viewed by prior arrangement

Accession number: ELYGM:2018.4.61

Permalink: https://stainedglassmuseum.com/object/ELYGM:2018.4.61

ELYGM:2018.4.1