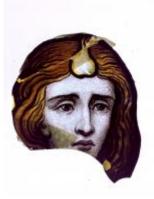

# fragment of flashed ruby glass

Brief description: fragment of glass from the box of glass fragments from J.W. Knowles studio

fragment of flashed ruby glass

Object type: glass fragment Number of objects: 1 Production date: 1 Production period: 18th century Designer: William Peckitt Dimensions: Height: 50 mm, Width: 30 mm Inscription: Halfpenny/ 1781 inscribed on piece of paper Acquisition: gift 12.2018 Acquisition source: Murray, J. This item is not currently on display and can only be viewed by prior arrangement Accession number: ELYGM:2018.4.60 Permalink: https://stainedglassmuseum.com/object/ELYGM:2018.4.60