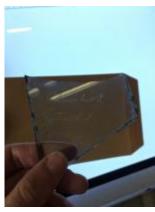

# fragment of flashed ruby glass

Brief description: fragment of glass from the box of glass fragments from J.W. Knowles studio

fragment of flashed ruby glass

Object type: glass fragment Number of objects: 1 Production date: 1 Production period: 18th century Designer: William Peckitt Dimensions: Height: 50 mm, Width: 30 mm Inscription: Halfpenny/ 1781 inscribed on piece of paper Acquisition: gift 12.2018 Acquisition source: Murray, J. This item is not currently on display and can only be viewed by prior arrangement Accession number: ELYGM:2018.4.60 Permalink: https://stainedglassmuseum.com/object/ELYGM:2018.4.60

# ELYGM:2018.4.60