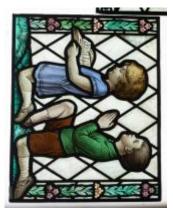

# fragment of flashed ruby glass

Brief description: fragment of glass from the box of glass fragments from J.W. Knowles studio

fragment of flashed ruby glass

Object type: glass fragment Number of objects: 1 Production date: 1 Production period: 18th century Designer: William Peckitt Dimensions: Height: 50 mm, Width: 30 mm Inscription: Halfpenny/ 1781 inscribed on piece of paper Acquisition: gift 12.2018 Acquisition source: Murray, J. This item is not currently on display and can only be viewed by prior arrangement Accession number: ELYGM:2018.4.60 Permalink: https://stainedglassmuseum.com/object/ELYGM:2018.4.60



### ELYGM:2018.4.1



#### ELYGM:2018.4.2







# ELYGM:2018.4.60



#### ELYGM:2018.4.4



#### ELYGM:2018.4.5



#### ELYGM:2018.4.6





ELYGM:2018.4.60



### ELYGM:2018.4.8



### ELYGM:2018.4.9a









### ELYGM:2018.4.9d



# ELYGM:2018.4.9e



ELYGM:2018.4.9f



ELYGM:2018.4.60



# ELYGM:2018.4.9g



#### ELYGM:2018.4.9h









# ELYGM:2018.4.10



# ELYGM:2018.4.11



ELYGM:2018.4.12



# ELYGM:2018.4.60



### ELYGM:2018.4.13



### ELYGM:2018.4.14



### ELYGM:2018.4.15



ELYGM:2018.4.16a



# ELYGM:2018.4.60



## ELYGM:2018.4.16b



#### ELYGM:2018.4.16c



## ELYGM:2018.4.16d





ELYGM:2018.4.16e



### ELYGM:2018.4.16f



### ELYGM:2018.4.16g



ELYGM:2018.4.16h



ELYGM:2018.4.60



ELYGM:2018.4.17



ELYGM:2018.4.18









ELYGM:2018.4.21



ELYGM:2018.4.22



ELYGM:2018.4.23



ELYGM:2018.4.24





####