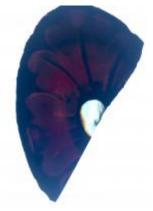

# fragment of flashed ruby glass

Brief description: fragment of glass from the box of glass fragments from J.W. Knowles studio

fragment of flashed ruby glass

Object type: glass fragment Number of objects: 1 Production date: 1 Production period: 18th century Designer: William Peckitt Dimensions: Height: 50 mm, Width: 30 mm Inscription: Halfpenny/ 1781 inscribed on piece of paper Acquisition: gift 12.2018 Acquisition source: Murray, J. This item is not currently on display and can only be viewed by prior arrangement Accession number: ELYGM:2018.4.60 Permalink: https://stainedglassmuseum.com/object/ELYGM:2018.4.60

# ELYGM:2018.4.60