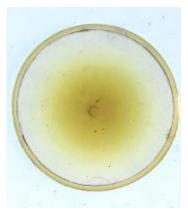

# Head on a fragment of glass Brief description: glass fragment from the box of glass fragments from J.W.

Knowles studio

**Object type: fragment** 

Number of objects: 2

Production date: 1

Production period: 19th century

Dimensions: Height: 127 mm, Width: 102 mm

Inscription: Head from Hull window July 1916 on paper wrapped around the object

Acquisition: gift 12.2018

Acquisition source: Murray, J.

This item is not currently on display and can only be viewed by prior arrangement

Accession number: ELYGM:2018.4.6

Permalink: https://stainedglassmuseum.com/object/ELYGM:2018.4.6