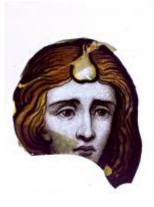

# Head on a fragment of glass Brief description: glass fragment from the box of glass fragments from J.W.

Knowles studio

**Object type: fragment** 

Number of objects: 2

Production date: 1

Production period: 19th century

Dimensions: Height: 127 mm, Width: 102 mm

Inscription: Head from Hull window July 1916 on paper wrapped around the object

Acquisition: gift 12.2018

Acquisition source: Murray, J.

This item is not currently on display and can only be viewed by prior arrangement

### Head on a fragment of glass