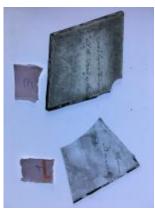

# Head on a fragment of glass Brief description: glass fragment from the box of glass fragments from J.W.

Knowles studio

**Object type: fragment** 

Number of objects: 2

Production date: 1

Production period: 19th century

Dimensions: Height: 127 mm, Width: 102 mm

Inscription: Head from Hull window July 1916 on paper wrapped around the object

Acquisition: gift 12.2018

Acquisition source: Murray, J.

This item is not currently on display and can only be viewed by prior arrangement

Accession number: ELYGM:2018.4.6

Permalink: https://stainedglassmuseum.com/object/ELYGM:2018.4.6

### Head on a fragment of glass