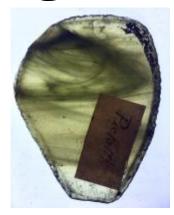

# Head on a fragment of glass Brief description: glass fragment from the box of glass fragments from J.W.

Knowles studio

**Object type: fragment** 

Number of objects: 2

Production date: 1

Production period: 19th century

Dimensions: Height: 127 mm, Width: 102 mm

Inscription: Head from Hull window July 1916 on paper wrapped around the object

Acquisition: gift 12.2018

Acquisition source: Murray, J.

This item is not currently on display and can only be viewed by prior arrangement

Accession number: ELYGM:2018.4.6

Permalink: https://stainedglassmuseum.com/object/ELYGM:2018.4.6