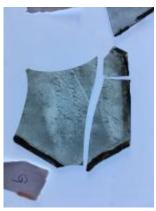

# Head on a fragment of glass Brief description: glass fragment from the box of glass fragments from J.W.

Knowles studio

**Object type: fragment** 

Number of objects: 2

Production date: 1

Production period: 19th century

Dimensions: Height: 127 mm, Width: 102 mm

Inscription: Head from Hull window July 1916 on paper wrapped around the object

Acquisition: gift 12.2018

Acquisition source: Murray, J.

This item is not currently on display and can only be viewed by prior arrangement

Accession number: ELYGM:2018.4.6

Permalink: https://stainedglassmuseum.com/object/ELYGM:2018.4.6