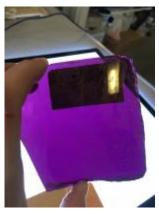

# Head on a fragment of glass Brief description: glass fragment from the box of glass fragments from J.W.

Knowles studio

**Object type: fragment** 

Number of objects: 2

Production date: 1

Production period: 19th century

Dimensions: Height: 127 mm, Width: 102 mm

Inscription: Head from Hull window July 1916 on paper wrapped around the object

Acquisition: gift 12.2018

Acquisition source: Murray, J.

This item is not currently on display and can only be viewed by prior arrangement

Accession number: ELYGM:2018.4.6

Permalink: https://stainedglassmuseum.com/object/ELYGM:2018.4.6