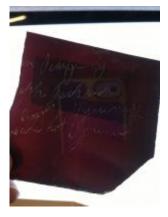

# Head on a fragment of glass Brief description: glass fragment from the box of glass fragments from J.W.

Knowles studio

**Object type: fragment** 

Number of objects: 2

Production date: 1

Production period: 19th century

Dimensions: Height: 127 mm, Width: 102 mm

Inscription: Head from Hull window July 1916 on paper wrapped around the object

Acquisition: gift 12.2018

Acquisition source: Murray, J.

This item is not currently on display and can only be viewed by prior arrangement

Accession number: ELYGM:2018.4.6

Permalink: https://stainedglassmuseum.com/object/ELYGM:2018.4.6