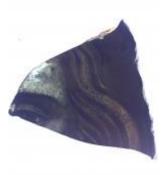

# Head on a fragment of glass Brief description: glass fragment from the box of glass fragments from J.W.

Knowles studio

**Object type: fragment** 

Number of objects: 2

Production date: 1

Production period: 19th century

Dimensions: Height: 127 mm, Width: 102 mm

Inscription: Head from Hull window July 1916 on paper wrapped around the object

Acquisition: gift 12.2018

Acquisition source: Murray, J.

This item is not currently on display and can only be viewed by prior arrangement

Accession number: ELYGM:2018.4.6

Permalink: https://stainedglassmuseum.com/object/ELYGM:2018.4.6