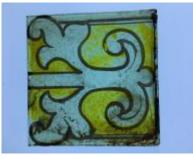

# Head on a fragment of glass Brief description: glass fragment from the box of glass fragments from J.W.

Knowles studio

**Object type: fragment** 

Number of objects: 2

Production date: 1

Production period: 19th century

Dimensions: Height: 127 mm, Width: 102 mm

Inscription: Head from Hull window July 1916 on paper wrapped around the object

Acquisition: gift 12.2018

Acquisition source: Murray, J.

This item is not currently on display and can only be viewed by prior arrangement

Accession number: ELYGM:2018.4.6

Permalink: https://stainedglassmuseum.com/object/ELYGM:2018.4.6