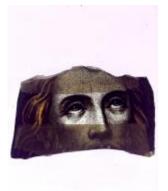

# Head on a fragment of glass Brief description: glass fragment from the box of glass fragments from J.W.

Knowles studio

**Object type: fragment** 

Number of objects: 2

Production date: 1

Production period: 19th century

Dimensions: Height: 127 mm, Width: 102 mm

Inscription: Head from Hull window July 1916 on paper wrapped around the object

Acquisition: gift 12.2018

Acquisition source: Murray, J.

This item is not currently on display and can only be viewed by prior arrangement

Accession number: ELYGM:2018.4.6

Permalink: https://stainedglassmuseum.com/object/ELYGM:2018.4.6