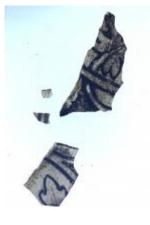

# Head on a fragment of glass Brief description: glass fragment from the box of glass fragments from J.W.

Knowles studio

**Object type: fragment** 

Number of objects: 2

Production date: 1

Production period: 19th century

Dimensions: Height: 127 mm, Width: 102 mm

Inscription: Head from Hull window July 1916 on paper wrapped around the object

Acquisition: gift 12.2018

Acquisition source: Murray, J.

This item is not currently on display and can only be viewed by prior arrangement

### Head on a fragment of glass