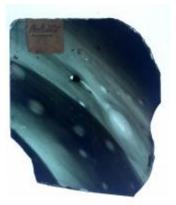

# Head on a fragment of glass Brief description: glass fragment from the box of glass fragments from J.W.

Knowles studio

**Object type: fragment** 

Number of objects: 2

Production date: 1

Production period: 19th century

Dimensions: Height: 127 mm, Width: 102 mm

Inscription: Head from Hull window July 1916 on paper wrapped around the object

Acquisition: gift 12.2018

Acquisition source: Murray, J.

This item is not currently on display and can only be viewed by prior arrangement

Accession number: ELYGM:2018.4.6

Permalink: https://stainedglassmuseum.com/object/ELYGM:2018.4.6