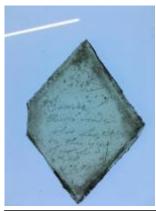

# Head on a fragment of glass Brief description: glass fragment from the box of glass fragments from J.W.

Knowles studio

**Object type: fragment** 

Number of objects: 2

Production date: 1

Production period: 19th century

Dimensions: Height: 127 mm, Width: 102 mm

Inscription: Head from Hull window July 1916 on paper wrapped around the object

Acquisition: gift 12.2018

Acquisition source: Murray, J.

This item is not currently on display and can only be viewed by prior arrangement

Accession number: ELYGM:2018.4.6

Permalink: https://stainedglassmuseum.com/object/ELYGM:2018.4.6