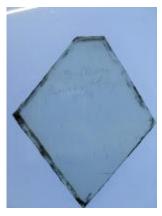

# Head on a fragment of glass Brief description: glass fragment from the box of glass fragments from J.W.

Knowles studio

**Object type: fragment** 

Number of objects: 2

Production date: 1

Production period: 19th century

Dimensions: Height: 127 mm, Width: 102 mm

Inscription: Head from Hull window July 1916 on paper wrapped around the object

Acquisition: gift 12.2018

Acquisition source: Murray, J.

This item is not currently on display and can only be viewed by prior arrangement

Accession number: ELYGM:2018.4.6

Permalink: https://stainedglassmuseum.com/object/ELYGM:2018.4.6