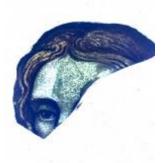

# Head on a fragment of glass Brief description: glass fragment from the box of glass fragments from J.W.

Knowles studio

**Object type: fragment** 

Number of objects: 2

Production date: 1

Production period: 19th century

Dimensions: Height: 127 mm, Width: 102 mm

Inscription: Head from Hull window July 1916 on paper wrapped around the object

Acquisition: gift 12.2018

Acquisition source: Murray, J.

This item is not currently on display and can only be viewed by prior arrangement

Accession number: ELYGM:2018.4.6

Permalink: https://stainedglassmuseum.com/object/ELYGM:2018.4.6