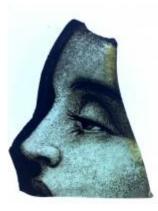

# Head on a fragment of glass Brief description: glass fragment from the box of glass fragments from J.W.

Knowles studio

**Object type: fragment** 

Number of objects: 2

Production date: 1

Production period: 19th century

Dimensions: Height: 127 mm, Width: 102 mm

Inscription: Head from Hull window July 1916 on paper wrapped around the object

Acquisition: gift 12.2018

Acquisition source: Murray, J.

This item is not currently on display and can only be viewed by prior arrangement

Accession number: ELYGM:2018.4.6

Permalink: https://stainedglassmuseum.com/object/ELYGM:2018.4.6