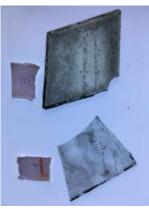

# Head on a fragment of glass Brief description: glass fragment from the box of glass fragments from J.W.

Knowles studio

**Object type: fragment** 

Number of objects: 2

Production date: 1

Production period: 19th century

Dimensions: Height: 127 mm, Width: 102 mm

Inscription: Head from Hull window July 1916 on paper wrapped around the object

Acquisition: gift 12.2018

Acquisition source: Murray, J.

This item is not currently on display and can only be viewed by prior arrangement

Accession number: ELYGM:2018.4.6

Permalink: https://stainedglassmuseum.com/object/ELYGM:2018.4.6

### Head on a fragment of glass