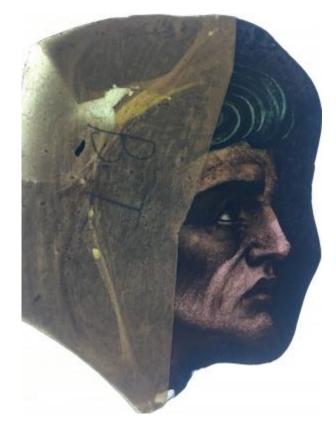

# Head on a fragment of glass Brief description: glass fragment from the box of glass fragments from J.W.

Knowles studio

**Object type: fragment** 

Number of objects: 2

Production date: 1

Production period: 19th century

Dimensions: Height: 127 mm, Width: 102 mm

Inscription: Head from Hull window July 1916 on paper wrapped around the object

Acquisition: gift 12.2018

Acquisition source: Murray, J.

This item is not currently on display and can only be viewed by prior arrangement

Accession number: ELYGM:2018.4.6

Permalink: https://stainedglassmuseum.com/object/ELYGM:2018.4.6

### Head on a fragment of glass