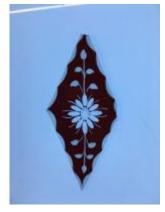

# Head on a fragment of glass Brief description: glass fragment from the box of glass fragments from J.W.

Knowles studio

**Object type: fragment** 

Number of objects: 2

Production date: 1

Production period: 19th century

Dimensions: Height: 127 mm, Width: 102 mm

Inscription: Head from Hull window July 1916 on paper wrapped around the object

Acquisition: gift 12.2018

Acquisition source: Murray, J.

This item is not currently on display and can only be viewed by prior arrangement

Accession number: ELYGM:2018.4.6

Permalink: https://stainedglassmuseum.com/object/ELYGM:2018.4.6