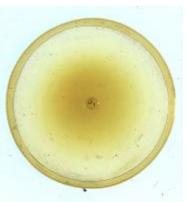

# Head on a fragment of glass Brief description: glass fragment from the box of glass fragments from J.W.

Knowles studio

**Object type: fragment** 

Number of objects: 2

Production date: 1

Production period: 19th century

Dimensions: Height: 127 mm, Width: 102 mm

Inscription: Head from Hull window July 1916 on paper wrapped around the object

Acquisition: gift 12.2018

Acquisition source: Murray, J.

This item is not currently on display and can only be viewed by prior arrangement

Accession number: ELYGM:2018.4.6

Permalink: https://stainedglassmuseum.com/object/ELYGM:2018.4.6