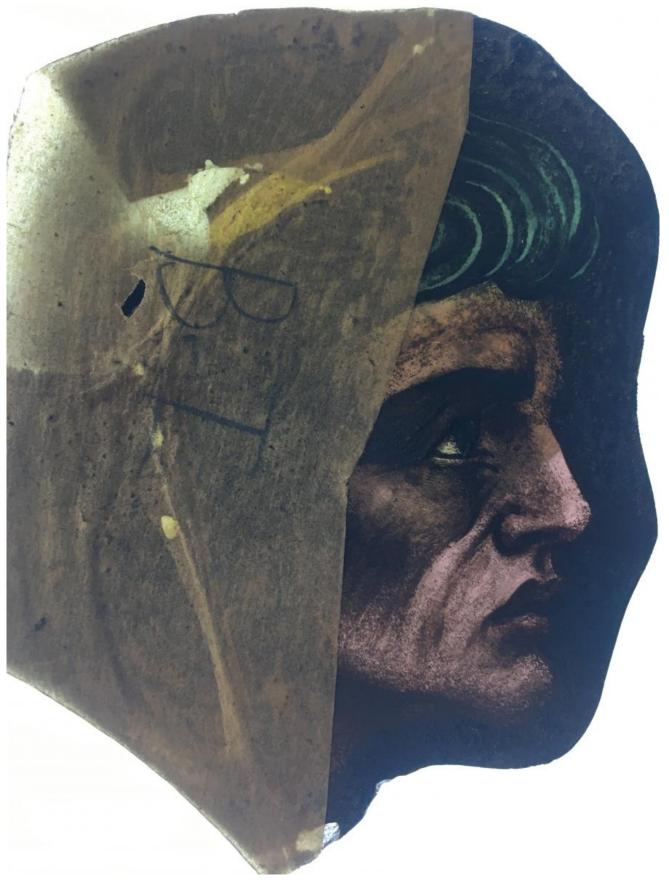

# Head on a fragment of glass Brief description: glass fragment from the box of glass fragments from J.W.

Knowles studio

**Object type: fragment** 

Number of objects: 2

Production date: 1

Production period: 19th century

Dimensions: Height: 127 mm, Width: 102 mm

Inscription: Head from Hull window July 1916 on paper wrapped around the object

Acquisition: gift 12.2018

Acquisition source: Murray, J.

This item is not currently on display and can only be viewed by prior arrangement

Accession number: ELYGM:2018.4.6

Permalink: https://stainedglassmuseum.com/object/ELYGM:2018.4.6

### Head on a fragment of glass