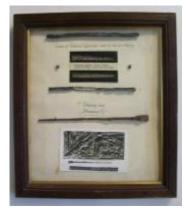

# Head on a fragment of glass Brief description: glass fragment from the box of glass fragments from J.W.

Knowles studio

**Object type: fragment** 

Number of objects: 2

Production date: 1

Production period: 19th century

Dimensions: Height: 127 mm, Width: 102 mm

Inscription: Head from Hull window July 1916 on paper wrapped around the object

Acquisition: gift 12.2018

Acquisition source: Murray, J.

This item is not currently on display and can only be viewed by prior arrangement

Accession number: ELYGM:2018.4.6

Permalink: https://stainedglassmuseum.com/object/ELYGM:2018.4.6