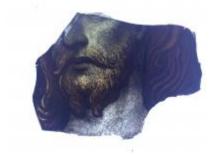

# Head on a fragment of glass Brief description: glass fragment from the box of glass fragments from J.W.

Knowles studio

**Object type: fragment** 

Number of objects: 2

Production date: 1

Production period: 19th century

Dimensions: Height: 127 mm, Width: 102 mm

Inscription: Head from Hull window July 1916 on paper wrapped around the object

Acquisition: gift 12.2018

Acquisition source: Murray, J.

This item is not currently on display and can only be viewed by prior arrangement

Accession number: ELYGM:2018.4.6

Permalink: https://stainedglassmuseum.com/object/ELYGM:2018.4.6