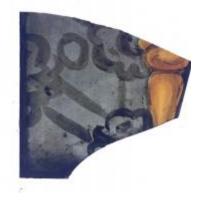

# Head on a fragment of glass Brief description: glass fragment from the box of glass fragments from J.W.

Knowles studio

**Object type: fragment** 

Number of objects: 2

Production date: 1

Production period: 19th century

Dimensions: Height: 127 mm, Width: 102 mm

Inscription: Head from Hull window July 1916 on paper wrapped around the object

Acquisition: gift 12.2018

Acquisition source: Murray, J.

This item is not currently on display and can only be viewed by prior arrangement

### Head on a fragment of glass