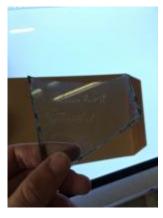

# Head on a fragment of glass Brief description: glass fragment from the box of glass fragments from J.W.

Knowles studio

**Object type: fragment** 

Number of objects: 2

Production date: 1

Production period: 19th century

Dimensions: Height: 127 mm, Width: 102 mm

Inscription: Head from Hull window July 1916 on paper wrapped around the object

Acquisition: gift 12.2018

Acquisition source: Murray, J.

This item is not currently on display and can only be viewed by prior arrangement

Accession number: ELYGM:2018.4.6

Permalink: https://stainedglassmuseum.com/object/ELYGM:2018.4.6