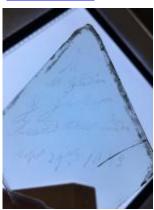

# Head on a fragment of glass Brief description: glass fragment from the box of glass fragments from J.W.

Knowles studio

**Object type: fragment** 

Number of objects: 2

Production date: 1

Production period: 19th century

Dimensions: Height: 127 mm, Width: 102 mm

Inscription: Head from Hull window July 1916 on paper wrapped around the object

Acquisition: gift 12.2018

Acquisition source: Murray, J.

This item is not currently on display and can only be viewed by prior arrangement

Accession number: ELYGM:2018.4.6

Permalink: https://stainedglassmuseum.com/object/ELYGM:2018.4.6