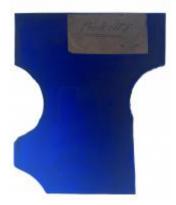

# Head on a fragment of glass Brief description: glass fragment from the box of glass fragments from J.W.

Knowles studio

**Object type: fragment** 

Number of objects: 2

Production date: 1

Production period: 19th century

Dimensions: Height: 127 mm, Width: 102 mm

Inscription: Head from Hull window July 1916 on paper wrapped around the object

Acquisition: gift 12.2018

Acquisition source: Murray, J.

This item is not currently on display and can only be viewed by prior arrangement

Accession number: ELYGM:2018.4.6

Permalink: https://stainedglassmuseum.com/object/ELYGM:2018.4.6