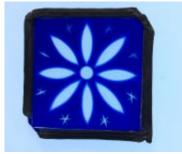

# Head on a fragment of glass Brief description: glass fragment from the box of glass fragments from J.W.

Knowles studio

**Object type: fragment** 

Number of objects: 2

Production date: 1

Production period: 19th century

Dimensions: Height: 127 mm, Width: 102 mm

Inscription: Head from Hull window July 1916 on paper wrapped around the object

Acquisition: gift 12.2018

Acquisition source: Murray, J.

This item is not currently on display and can only be viewed by prior arrangement

Accession number: ELYGM:2018.4.6

Permalink: https://stainedglassmuseum.com/object/ELYGM:2018.4.6