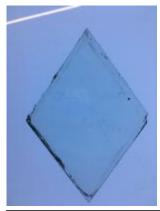

# Head on a fragment of glass Brief description: glass fragment from the box of glass fragments from J.W.

Knowles studio

**Object type: fragment** 

Number of objects: 2

Production date: 1

Production period: 19th century

Dimensions: Height: 127 mm, Width: 102 mm

Inscription: Head from Hull window July 1916 on paper wrapped around the object

Acquisition: gift 12.2018

Acquisition source: Murray, J.

This item is not currently on display and can only be viewed by prior arrangement

Accession number: ELYGM:2018.4.6

Permalink: https://stainedglassmuseum.com/object/ELYGM:2018.4.6