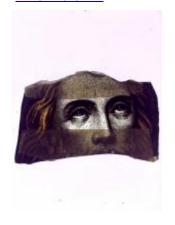

# fragments of painted grisaille glass

Brief description: fragment of glass from the box of glass fragments from J.W.

Knowles studio

fragments of painted grisaille glass

Object type: fragment Number of objects: 4 Production date: 1

Production period: 14th century

Designer: William Peckitt

Dimensions: Height: 40 mm, Width: 80 mm

Inscription: From Chapter/ House windows/ Nov 1893 inscribed on box

Acquisition: gift 12.2018

Acquisition source: Murray, J.