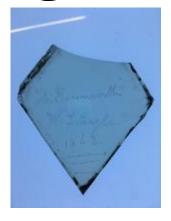

# fragments of painted grisaille glass

Brief description: fragment of glass from the box of glass fragments from J.W.

Knowles studio

fragments of painted grisaille glass

Object type: fragment Number of objects: 4 Production date: 1

Production period: 14th century

Designer: William Peckitt

Dimensions: Height: 40 mm, Width: 80 mm

Inscription: From Chapter/ House windows/ Nov 1893 inscribed on box

Acquisition: gift 12.2018

Acquisition source: Murray, J.

This item is not currently on display and can only be viewed by prior

arrangement

Accession number: ELYGM:2018.4.59

Permalink: https://stainedglassmuseum.com/object/ELYGM:2018.4.59