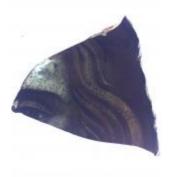

# fragments of painted grisaille glass

Brief description: fragment of glass from the box of glass fragments from J.W.

Knowles studio

fragments of painted grisaille glass

Object type: fragment Number of objects: 4 Production date: 1

Production period: 14th century

Designer: William Peckitt

Dimensions: Height: 40 mm, Width: 80 mm

Inscription: From Chapter/ House windows/ Nov 1893 inscribed on box

Acquisition: gift 12.2018

Acquisition source: Murray, J.