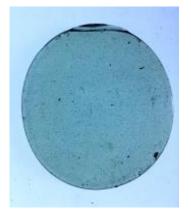

# fragments of painted grisaille glass

Brief description: fragment of glass from the box of glass fragments from J.W.

Knowles studio

fragments of painted grisaille glass

Object type: fragment Number of objects: 4 Production date: 1

Production period: 14th century

Designer: William Peckitt

Dimensions: Height: 40 mm, Width: 80 mm

Inscription: From Chapter/ House windows/ Nov 1893 inscribed on box

Acquisition: gift 12.2018

Acquisition source: Murray, J.

This item is not currently on display and can only be viewed by prior

arrangement

Accession number: ELYGM:2018.4.59

Permalink: https://stainedglassmuseum.com/object/ELYGM:2018.4.59