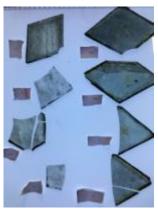

# fragments of painted grisaille glass

Brief description: fragment of glass from the box of glass fragments from J.W.

Knowles studio

fragments of painted grisaille glass

Object type: fragment Number of objects: 4 Production date: 1

Production period: 14th century

Designer: William Peckitt

Dimensions: Height: 40 mm, Width: 80 mm

Inscription: From Chapter/ House windows/ Nov 1893 inscribed on box

Acquisition: gift 12.2018

Acquisition source: Murray, J.

This item is not currently on display and can only be viewed by prior

arrangement

Accession number: ELYGM:2018.4.59

Permalink: https://stainedglassmuseum.com/object/ELYGM:2018.4.59