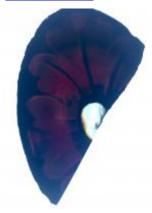

# fragments of painted grisaille glass

Brief description: fragment of glass from the box of glass fragments from J.W.

Knowles studio

fragments of painted grisaille glass

Object type: fragment Number of objects: 4 Production date: 1

Production period: 14th century

Designer: William Peckitt

Dimensions: Height: 40 mm, Width: 80 mm

Inscription: From Chapter/ House windows/ Nov 1893 inscribed on box

Acquisition: gift 12.2018

Acquisition source: Murray, J.

This item is not currently on display and can only be viewed by prior

arrangement

Accession number: ELYGM:2018.4.59

Permalink: https://stainedglassmuseum.com/object/ELYGM:2018.4.59