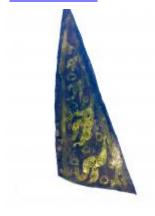

# fragments of painted grisaille glass

Brief description: fragment of glass from the box of glass fragments from J.W.

Knowles studio

fragments of painted grisaille glass

Object type: fragment Number of objects: 4 Production date: 1

Production period: 14th century

Designer: William Peckitt

Dimensions: Height: 40 mm, Width: 80 mm

Inscription: From Chapter/ House windows/ Nov 1893 inscribed on box

Acquisition: gift 12.2018

Acquisition source: Murray, J.

This item is not currently on display and can only be viewed by prior

arrangement

Accession number: ELYGM:2018.4.59

Permalink: https://stainedglassmuseum.com/object/ELYGM:2018.4.59