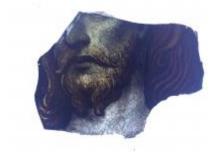

# fragments of painted grisaille glass

Brief description: fragment of glass from the box of glass fragments from J.W.

Knowles studio

fragments of painted grisaille glass

Object type: fragment Number of objects: 4 Production date: 1

Production period: 14th century

Designer: William Peckitt

Dimensions: Height: 40 mm, Width: 80 mm

Inscription: From Chapter/ House windows/ Nov 1893 inscribed on box

Acquisition: gift 12.2018

Acquisition source: Murray, J.