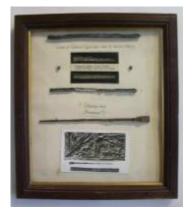

# fragments of painted grisaille glass

Brief description: fragment of glass from the box of glass fragments from J.W.

Knowles studio

fragments of painted grisaille glass

Object type: fragment Number of objects: 4 Production date: 1

Production period: 14th century

Designer: William Peckitt

Dimensions: Height: 40 mm, Width: 80 mm

Inscription: From Chapter/ House windows/ Nov 1893 inscribed on box

Acquisition: gift 12.2018

Acquisition source: Murray, J.

This item is not currently on display and can only be viewed by prior

arrangement

Accession number: ELYGM:2018.4.59

Permalink: https://stainedglassmuseum.com/object/ELYGM:2018.4.59