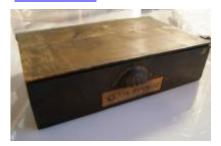

# fragments of painted grisaille glass

Brief description: fragment of glass from the box of glass fragments from J.W.

Knowles studio

fragments of painted grisaille glass

Object type: fragment Number of objects: 4 Production date: 1

Production period: 14th century

Designer: William Peckitt

Dimensions: Height: 40 mm, Width: 80 mm

Inscription: From Chapter/ House windows/ Nov 1893 inscribed on box

Acquisition: gift 12.2018

Acquisition source: Murray, J.

This item is not currently on display and can only be viewed by prior

arrangement

Accession number: ELYGM:2018.4.59

Permalink: https://stainedglassmuseum.com/object/ELYGM:2018.4.59