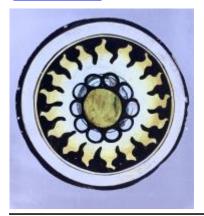

# fragments of painted grisaille glass

Brief description: fragment of glass from the box of glass fragments from J.W.

Knowles studio

fragments of painted grisaille glass

Object type: fragment Number of objects: 4 Production date: 1

Production period: 14th century

Designer: William Peckitt

Dimensions: Height: 40 mm, Width: 80 mm

Inscription: From Chapter/ House windows/ Nov 1893 inscribed on box

Acquisition: gift 12.2018

Acquisition source: Murray, J.

This item is not currently on display and can only be viewed by prior

arrangement

Accession number: ELYGM:2018.4.59

Permalink: https://stainedglassmuseum.com/object/ELYGM:2018.4.59