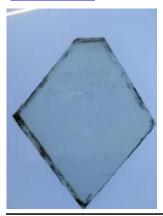

# fragments of painted grisaille glass

Brief description: fragment of glass from the box of glass fragments from J.W.

Knowles studio

fragments of painted grisaille glass

Object type: fragment Number of objects: 4 Production date: 1

Production period: 14th century

Designer: William Peckitt

Dimensions: Height: 40 mm, Width: 80 mm

Inscription: From Chapter/ House windows/ Nov 1893 inscribed on box

Acquisition: gift 12.2018

Acquisition source: Murray, J.

This item is not currently on display and can only be viewed by prior

arrangement

Accession number: ELYGM:2018.4.59

Permalink: https://stainedglassmuseum.com/object/ELYGM:2018.4.59