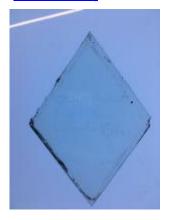

# fragments of painted grisaille glass

Brief description: fragment of glass from the box of glass fragments from J.W.

Knowles studio

fragments of painted grisaille glass

Object type: fragment Number of objects: 4 Production date: 1

Production period: 14th century

Designer: William Peckitt

Dimensions: Height: 40 mm, Width: 80 mm

Inscription: From Chapter/ House windows/ Nov 1893 inscribed on box

Acquisition: gift 12.2018

Acquisition source: Murray, J.

This item is not currently on display and can only be viewed by prior

arrangement

Accession number: ELYGM:2018.4.59

Permalink: https://stainedglassmuseum.com/object/ELYGM:2018.4.59