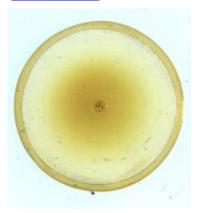

# fragments of painted grisaille glass

Brief description: fragment of glass from the box of glass fragments from J.W.

Knowles studio

fragments of painted grisaille glass

Object type: fragment Number of objects: 4 Production date: 1

Production period: 14th century

Designer: William Peckitt

Dimensions: Height: 40 mm, Width: 80 mm

Inscription: From Chapter/ House windows/ Nov 1893 inscribed on box

Acquisition: gift 12.2018

Acquisition source: Murray, J.

This item is not currently on display and can only be viewed by prior

arrangement

Accession number: ELYGM:2018.4.59

Permalink: https://stainedglassmuseum.com/object/ELYGM:2018.4.59