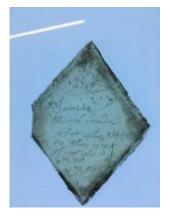

# fragments of painted grisaille glass

Brief description: fragment of glass from the box of glass fragments from J.W.

Knowles studio

fragments of painted grisaille glass

Object type: fragment Number of objects: 4 Production date: 1

Production period: 14th century

Designer: William Peckitt

Dimensions: Height: 40 mm, Width: 80 mm

Inscription: From Chapter/ House windows/ Nov 1893 inscribed on box

Acquisition: gift 12.2018

Acquisition source: Murray, J.

This item is not currently on display and can only be viewed by prior

arrangement

Accession number: ELYGM:2018.4.59

Permalink: https://stainedglassmuseum.com/object/ELYGM:2018.4.59