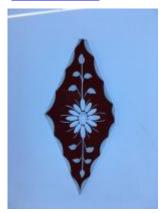

# fragments of painted grisaille glass

Brief description: fragment of glass from the box of glass fragments from J.W.

Knowles studio

fragments of painted grisaille glass

Object type: fragment Number of objects: 4 Production date: 1

Production period: 14th century

Designer: William Peckitt

Dimensions: Height: 40 mm, Width: 80 mm

Inscription: From Chapter/ House windows/ Nov 1893 inscribed on box

Acquisition: gift 12.2018

Acquisition source: Murray, J.

This item is not currently on display and can only be viewed by prior

arrangement

Accession number: ELYGM:2018.4.59

Permalink: https://stainedglassmuseum.com/object/ELYGM:2018.4.59