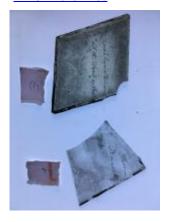

# fragments of painted grisaille glass

Brief description: fragment of glass from the box of glass fragments from J.W.

Knowles studio

fragments of painted grisaille glass

Object type: fragment Number of objects: 4 Production date: 1

Production period: 14th century

Designer: William Peckitt

Dimensions: Height: 40 mm, Width: 80 mm

Inscription: From Chapter/ House windows/ Nov 1893 inscribed on box

Acquisition: gift 12.2018

Acquisition source: Murray, J.

This item is not currently on display and can only be viewed by prior

arrangement

Accession number: ELYGM:2018.4.59

Permalink: https://stainedglassmuseum.com/object/ELYGM:2018.4.59