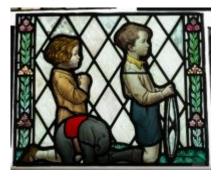

# fragments of painted grisaille glass

Brief description: fragment of glass from the box of glass fragments from J.W.

Knowles studio

fragments of painted grisaille glass

Object type: fragment Number of objects: 4 Production date: 1

Production period: 14th century

Designer: William Peckitt

Dimensions: Height: 40 mm, Width: 80 mm

Inscription: From Chapter/ House windows/ Nov 1893 inscribed on box

Acquisition: gift 12.2018

Acquisition source: Murray, J.

This item is not currently on display and can only be viewed by prior

arrangement

Accession number: ELYGM:2018.4.59

Permalink: https://stainedglassmuseum.com/object/ELYGM:2018.4.59