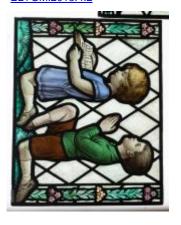

# fragments of painted grisaille glass

Brief description: fragment of glass from the box of glass fragments from J.W.

Knowles studio

fragments of painted grisaille glass

Object type: fragment Number of objects: 4 Production date: 1

Production period: 14th century

Designer: William Peckitt

Dimensions: Height: 40 mm, Width: 80 mm

Inscription: From Chapter/ House windows/ Nov 1893 inscribed on box

Acquisition: gift 12.2018

Acquisition source: Murray, J.

This item is not currently on display and can only be viewed by prior

arrangement

Accession number: ELYGM:2018.4.59

Permalink: https://stainedglassmuseum.com/object/ELYGM:2018.4.59