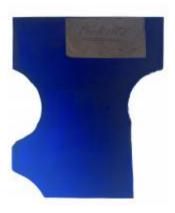

# fragments of painted grisaille glass

Brief description: fragment of glass from the box of glass fragments from J.W.

Knowles studio

fragments of painted grisaille glass

Object type: fragment Number of objects: 4 Production date: 1

Production period: 14th century

Designer: William Peckitt

Dimensions: Height: 40 mm, Width: 80 mm

Inscription: From Chapter/ House windows/ Nov 1893 inscribed on box

Acquisition: gift 12.2018

Acquisition source: Murray, J.

This item is not currently on display and can only be viewed by prior

arrangement

Accession number: ELYGM:2018.4.59

Permalink: https://stainedglassmuseum.com/object/ELYGM:2018.4.59