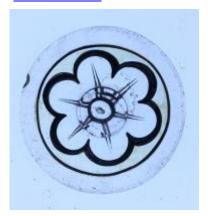

# fragments of painted grisaille glass

Brief description: fragment of glass from the box of glass fragments from J.W.

Knowles studio

fragments of painted grisaille glass

Object type: fragment Number of objects: 4 Production date: 1

Production period: 14th century

Designer: William Peckitt

Dimensions: Height: 40 mm, Width: 80 mm

Inscription: From Chapter/ House windows/ Nov 1893 inscribed on box

Acquisition: gift 12.2018

Acquisition source: Murray, J.

This item is not currently on display and can only be viewed by prior

arrangement

Accession number: ELYGM:2018.4.59

Permalink: https://stainedglassmuseum.com/object/ELYGM:2018.4.59