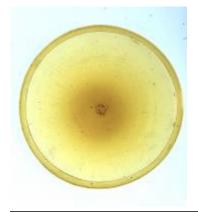

# fragments of painted grisaille glass

Brief description: fragment of glass from the box of glass fragments from J.W.

Knowles studio

fragments of painted grisaille glass

Object type: fragment Number of objects: 4 Production date: 1

Production period: 14th century

Designer: William Peckitt

Dimensions: Height: 40 mm, Width: 80 mm

Inscription: From Chapter/ House windows/ Nov 1893 inscribed on box

Acquisition: gift 12.2018

Acquisition source: Murray, J.

This item is not currently on display and can only be viewed by prior

arrangement

Accession number: ELYGM:2018.4.59

Permalink: https://stainedglassmuseum.com/object/ELYGM:2018.4.59