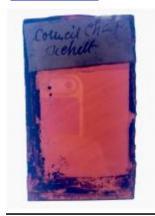

# fragments of painted grisaille glass

Brief description: fragment of glass from the box of glass fragments from J.W.

Knowles studio

fragments of painted grisaille glass

Object type: fragment Number of objects: 4 Production date: 1

Production period: 14th century

Designer: William Peckitt

Dimensions: Height: 40 mm, Width: 80 mm

Inscription: From Chapter/ House windows/ Nov 1893 inscribed on box

Acquisition: gift 12.2018

Acquisition source: Murray, J.

This item is not currently on display and can only be viewed by prior

arrangement

Accession number: ELYGM:2018.4.59

Permalink: https://stainedglassmuseum.com/object/ELYGM:2018.4.59