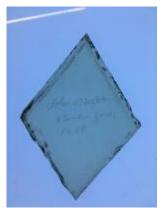

# fragments of painted grisaille glass

Brief description: fragment of glass from the box of glass fragments from J.W.

Knowles studio

fragments of painted grisaille glass

Object type: fragment Number of objects: 4 Production date: 1

Production period: 14th century

Designer: William Peckitt

Dimensions: Height: 40 mm, Width: 80 mm

Inscription: From Chapter/ House windows/ Nov 1893 inscribed on box

Acquisition: gift 12.2018

Acquisition source: Murray, J.

This item is not currently on display and can only be viewed by prior

arrangement

Accession number: ELYGM:2018.4.59

Permalink: https://stainedglassmuseum.com/object/ELYGM:2018.4.59