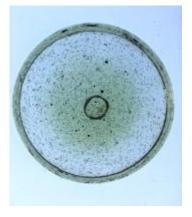

# fragments of painted grisaille glass

Brief description: fragment of glass from the box of glass fragments from J.W.

Knowles studio

fragments of painted grisaille glass

Object type: fragment Number of objects: 4 Production date: 1

Production period: 14th century

Designer: William Peckitt

Dimensions: Height: 40 mm, Width: 80 mm

Inscription: From Chapter/ House windows/ Nov 1893 inscribed on box

Acquisition: gift 12.2018

Acquisition source: Murray, J.

This item is not currently on display and can only be viewed by prior

arrangement

Accession number: ELYGM:2018.4.59

Permalink: https://stainedglassmuseum.com/object/ELYGM:2018.4.59