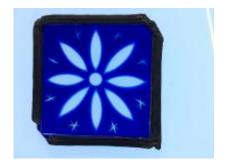

# fragments of painted grisaille glass

Brief description: fragment of glass from the box of glass fragments from J.W.

Knowles studio

fragments of painted grisaille glass

Object type: fragment Number of objects: 4 Production date: 1

Production period: 14th century

Designer: William Peckitt

Dimensions: Height: 40 mm, Width: 80 mm

Inscription: From Chapter/ House windows/ Nov 1893 inscribed on box

Acquisition: gift 12.2018

Acquisition source: Murray, J.

This item is not currently on display and can only be viewed by prior

arrangement

Accession number: ELYGM:2018.4.59

Permalink: https://stainedglassmuseum.com/object/ELYGM:2018.4.59