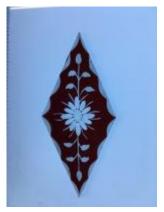

# fragments of painted grisaille glass

Brief description: fragment of glass from the box of glass fragments from J.W.

Knowles studio

fragments of painted grisaille glass

Object type: fragment Number of objects: 4 Production date: 1

Production period: 14th century

Designer: William Peckitt

Dimensions: Height: 40 mm, Width: 80 mm

Inscription: From Chapter/ House windows/ Nov 1893 inscribed on box

Acquisition: gift 12.2018

Acquisition source: Murray, J.

This item is not currently on display and can only be viewed by prior

arrangement

Accession number: ELYGM:2018.4.59

Permalink: https://stainedglassmuseum.com/object/ELYGM:2018.4.59