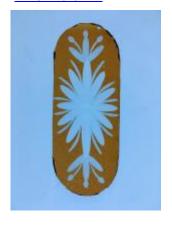

# fragments of painted grisaille glass

Brief description: fragment of glass from the box of glass fragments from J.W.

Knowles studio

fragments of painted grisaille glass

Object type: fragment Number of objects: 4 Production date: 1

Production period: 14th century

Designer: William Peckitt

Dimensions: Height: 40 mm, Width: 80 mm

Inscription: From Chapter/ House windows/ Nov 1893 inscribed on box

Acquisition: gift 12.2018

Acquisition source: Murray, J.

This item is not currently on display and can only be viewed by prior

arrangement

Accession number: ELYGM:2018.4.59

Permalink: https://stainedglassmuseum.com/object/ELYGM:2018.4.59