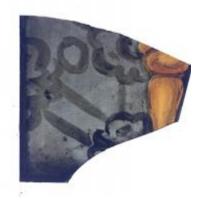

# fragments of painted grisaille glass

Brief description: fragment of glass from the box of glass fragments from J.W.

Knowles studio

fragments of painted grisaille glass

Object type: fragment Number of objects: 4 Production date: 1

Production period: 14th century

Designer: William Peckitt

Dimensions: Height: 40 mm, Width: 80 mm

Inscription: From Chapter/ House windows/ Nov 1893 inscribed on box

Acquisition: gift 12.2018

Acquisition source: Murray, J.

This item is not currently on display and can only be viewed by prior

arrangement

Accession number: ELYGM:2018.4.59

Permalink: https://stainedglassmuseum.com/object/ELYGM:2018.4.59