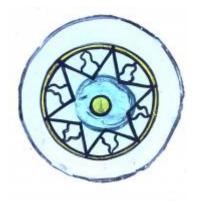

# fragments of painted grisaille glass

Brief description: fragment of glass from the box of glass fragments from J.W.

Knowles studio

fragments of painted grisaille glass

Object type: fragment Number of objects: 4 Production date: 1

Production period: 14th century

Designer: William Peckitt

Dimensions: Height: 40 mm, Width: 80 mm

Inscription: From Chapter/ House windows/ Nov 1893 inscribed on box

Acquisition: gift 12.2018

Acquisition source: Murray, J.

This item is not currently on display and can only be viewed by prior

arrangement

Accession number: ELYGM:2018.4.59

Permalink: https://stainedglassmuseum.com/object/ELYGM:2018.4.59