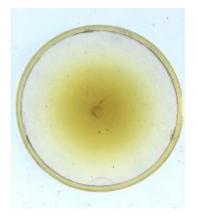

# fragments of painted grisaille glass

Brief description: fragment of glass from the box of glass fragments from J.W.

Knowles studio

fragments of painted grisaille glass

Object type: fragment Number of objects: 4 Production date: 1

Production period: 14th century

Designer: William Peckitt

Dimensions: Height: 40 mm, Width: 80 mm

Inscription: From Chapter/ House windows/ Nov 1893 inscribed on box

Acquisition: gift 12.2018

Acquisition source: Murray, J.

This item is not currently on display and can only be viewed by prior

arrangement

Accession number: ELYGM:2018.4.59

Permalink: https://stainedglassmuseum.com/object/ELYGM:2018.4.59