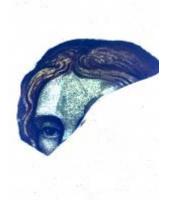

# fragments of painted grisaille glass

Brief description: fragment of glass from the box of glass fragments from J.W.

Knowles studio

fragments of painted grisaille glass

Object type: fragment Number of objects: 4 Production date: 1

Production period: 14th century

Designer: William Peckitt

Dimensions: Height: 40 mm, Width: 80 mm

Inscription: From Chapter/ House windows/ Nov 1893 inscribed on box

Acquisition: gift 12.2018

Acquisition source: Murray, J.