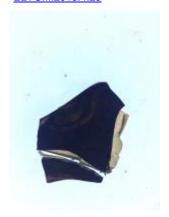

# fragments of painted grisaille glass

Brief description: fragment of glass from the box of glass fragments from J.W.

Knowles studio

fragments of painted grisaille glass

Object type: fragment Number of objects: 4 Production date: 1

Production period: 14th century

Designer: William Peckitt

Dimensions: Height: 40 mm, Width: 80 mm

Inscription: From Chapter/ House windows/ Nov 1893 inscribed on box

Acquisition: gift 12.2018

Acquisition source: Murray, J.