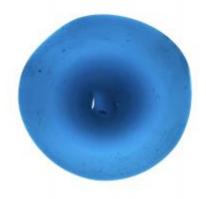

# fragments of painted grisaille glass

Brief description: fragment of glass from the box of glass fragments from J.W.

Knowles studio

fragments of painted grisaille glass

Object type: fragment Number of objects: 4 Production date: 1

Production period: 14th century

Designer: William Peckitt

Dimensions: Height: 40 mm, Width: 80 mm

Inscription: From Chapter/ House windows/ Nov 1893 inscribed on box

Acquisition: gift 12.2018

Acquisition source: Murray, J.

This item is not currently on display and can only be viewed by prior

arrangement

Accession number: ELYGM:2018.4.59

Permalink: https://stainedglassmuseum.com/object/ELYGM:2018.4.59