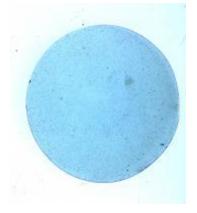

# fragments of painted grisaille glass

Brief description: fragment of glass from the box of glass fragments from J.W.

Knowles studio

fragments of painted grisaille glass

Object type: fragment Number of objects: 4 Production date: 1

Production period: 14th century

Designer: William Peckitt

Dimensions: Height: 40 mm, Width: 80 mm

Inscription: From Chapter/ House windows/ Nov 1893 inscribed on box

Acquisition: gift 12.2018

Acquisition source: Murray, J.

This item is not currently on display and can only be viewed by prior

arrangement

Accession number: ELYGM:2018.4.59

Permalink: https://stainedglassmuseum.com/object/ELYGM:2018.4.59