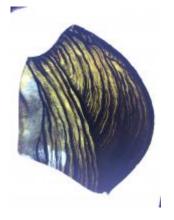

# fragments of painted grisaille glass

Brief description: fragment of glass from the box of glass fragments from J.W.

Knowles studio

fragments of painted grisaille glass

Object type: fragment Number of objects: 4 Production date: 1

Production period: 14th century

Designer: William Peckitt

Dimensions: Height: 40 mm, Width: 80 mm

Inscription: From Chapter/ House windows/ Nov 1893 inscribed on box

Acquisition: gift 12.2018

Acquisition source: Murray, J.

This item is not currently on display and can only be viewed by prior

arrangement

Accession number: ELYGM:2018.4.59

Permalink: https://stainedglassmuseum.com/object/ELYGM:2018.4.59