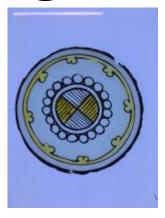

# fragments of painted grisaille glass

Brief description: fragment of glass from the box of glass fragments from J.W.

Knowles studio

fragments of painted grisaille glass

Object type: fragment Number of objects: 4 Production date: 1

Production period: 14th century

Designer: William Peckitt

Dimensions: Height: 40 mm, Width: 80 mm

Inscription: From Chapter/ House windows/ Nov 1893 inscribed on box

Acquisition: gift 12.2018

Acquisition source: Murray, J.

This item is not currently on display and can only be viewed by prior

arrangement

Accession number: ELYGM:2018.4.59

Permalink: https://stainedglassmuseum.com/object/ELYGM:2018.4.59