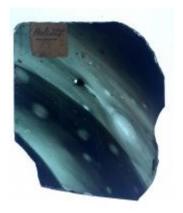

# fragments of painted grisaille glass

Brief description: fragment of glass from the box of glass fragments from J.W.

Knowles studio

fragments of painted grisaille glass

Object type: fragment Number of objects: 4 Production date: 1

Production period: 14th century

Designer: William Peckitt

Dimensions: Height: 40 mm, Width: 80 mm

Inscription: From Chapter/ House windows/ Nov 1893 inscribed on box

Acquisition: gift 12.2018

Acquisition source: Murray, J.

This item is not currently on display and can only be viewed by prior

arrangement

Accession number: ELYGM:2018.4.59

Permalink: https://stainedglassmuseum.com/object/ELYGM:2018.4.59