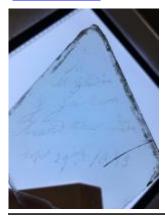

# fragments of painted grisaille glass

Brief description: fragment of glass from the box of glass fragments from J.W.

Knowles studio

fragments of painted grisaille glass

Object type: fragment Number of objects: 4 Production date: 1

Production period: 14th century

Designer: William Peckitt

Dimensions: Height: 40 mm, Width: 80 mm

Inscription: From Chapter/ House windows/ Nov 1893 inscribed on box

Acquisition: gift 12.2018

Acquisition source: Murray, J.

This item is not currently on display and can only be viewed by prior

arrangement

Accession number: ELYGM:2018.4.59

Permalink: https://stainedglassmuseum.com/object/ELYGM:2018.4.59