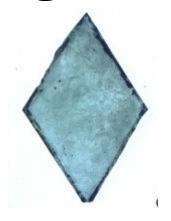

# fragments of painted grisaille glass

Brief description: fragment of glass from the box of glass fragments from J.W.

Knowles studio

fragments of painted grisaille glass

Object type: fragment Number of objects: 4 Production date: 1

Production period: 14th century

Designer: William Peckitt

Dimensions: Height: 40 mm, Width: 80 mm

Inscription: From Chapter/ House windows/ Nov 1893 inscribed on box

Acquisition: gift 12.2018

Acquisition source: Murray, J.

This item is not currently on display and can only be viewed by prior

arrangement

Accession number: ELYGM:2018.4.59

Permalink: https://stainedglassmuseum.com/object/ELYGM:2018.4.59