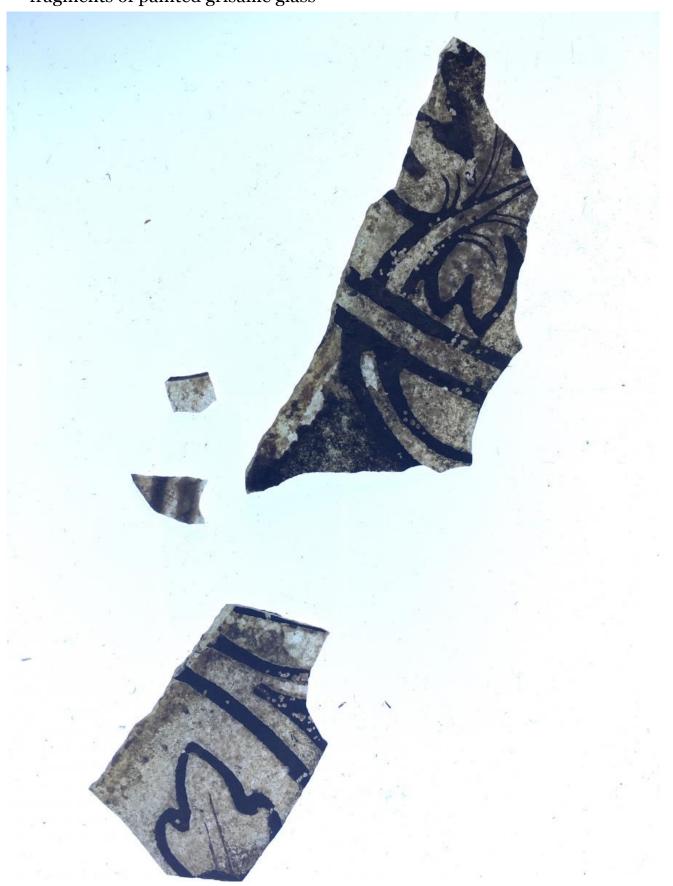

# fragments of painted grisaille glass

Brief description: fragment of glass from the box of glass fragments from J.W.

Knowles studio

fragments of painted grisaille glass

Object type: fragment Number of objects: 4 Production date: 1

Production period: 14th century

Designer: William Peckitt

Dimensions: Height: 40 mm, Width: 80 mm

Inscription: From Chapter/ House windows/ Nov 1893 inscribed on box

Acquisition: gift 12.2018

Acquisition source: Murray, J.

This item is not currently on display and can only be viewed by prior

arrangement

Accession number: ELYGM:2018.4.59

Permalink: https://stainedglassmuseum.com/object/ELYGM:2018.4.59