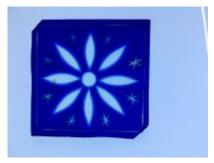

# fragments of painted grisaille glass

Brief description: fragment of glass from the box of glass fragments from J.W.

Knowles studio

fragments of painted grisaille glass

Object type: fragment Number of objects: 4 Production date: 1

Production period: 14th century

Designer: William Peckitt

Dimensions: Height: 40 mm, Width: 80 mm

Inscription: From Chapter/ House windows/ Nov 1893 inscribed on box

Acquisition: gift 12.2018

Acquisition source: Murray, J.

This item is not currently on display and can only be viewed by prior

arrangement

Accession number: ELYGM:2018.4.59

Permalink: https://stainedglassmuseum.com/object/ELYGM:2018.4.59