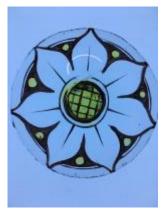

# fragments of painted grisaille glass

Brief description: fragment of glass from the box of glass fragments from J.W.

Knowles studio

fragments of painted grisaille glass

Object type: fragment Number of objects: 4 Production date: 1

Production period: 14th century

Designer: William Peckitt

Dimensions: Height: 40 mm, Width: 80 mm

Inscription: From Chapter/ House windows/ Nov 1893 inscribed on box

Acquisition: gift 12.2018

Acquisition source: Murray, J.

This item is not currently on display and can only be viewed by prior

arrangement

Accession number: ELYGM:2018.4.59

Permalink: https://stainedglassmuseum.com/object/ELYGM:2018.4.59