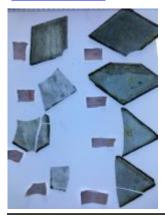

# fragments of painted grisaille glass

Brief description: fragment of glass from the box of glass fragments from J.W.

Knowles studio

fragments of painted grisaille glass

Object type: fragment Number of objects: 4 Production date: 1

Production period: 14th century

Designer: William Peckitt

Dimensions: Height: 40 mm, Width: 80 mm

Inscription: From Chapter/ House windows/ Nov 1893 inscribed on box

Acquisition: gift 12.2018

Acquisition source: Murray, J.

This item is not currently on display and can only be viewed by prior

arrangement

Accession number: ELYGM:2018.4.59

Permalink: https://stainedglassmuseum.com/object/ELYGM:2018.4.59