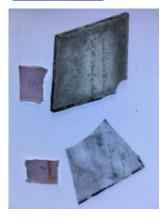

# fragments of painted grisaille glass

Brief description: fragment of glass from the box of glass fragments from J.W.

Knowles studio

fragments of painted grisaille glass

Object type: fragment Number of objects: 4 Production date: 1

Production period: 14th century

Designer: William Peckitt

Dimensions: Height: 40 mm, Width: 80 mm

Inscription: From Chapter/ House windows/ Nov 1893 inscribed on box

Acquisition: gift 12.2018

Acquisition source: Murray, J.

This item is not currently on display and can only be viewed by prior

arrangement

Accession number: ELYGM:2018.4.59

Permalink: https://stainedglassmuseum.com/object/ELYGM:2018.4.59