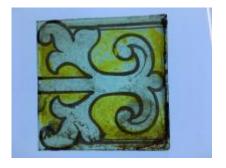

# fragments of painted grisaille glass

Brief description: fragment of glass from the box of glass fragments from J.W.

Knowles studio

fragments of painted grisaille glass

Object type: fragment Number of objects: 4 Production date: 1

Production period: 14th century

Designer: William Peckitt

Dimensions: Height: 40 mm, Width: 80 mm

Inscription: From Chapter/ House windows/ Nov 1893 inscribed on box

Acquisition: gift 12.2018

Acquisition source: Murray, J.

This item is not currently on display and can only be viewed by prior

arrangement

Accession number: ELYGM:2018.4.59

Permalink: https://stainedglassmuseum.com/object/ELYGM:2018.4.59