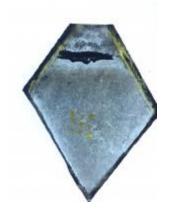

# fragments of painted grisaille glass

Brief description: fragment of glass from the box of glass fragments from J.W.

Knowles studio

fragments of painted grisaille glass

Object type: fragment Number of objects: 4 Production date: 1

Production period: 14th century

Designer: William Peckitt

Dimensions: Height: 40 mm, Width: 80 mm

Inscription: From Chapter/ House windows/ Nov 1893 inscribed on box

Acquisition: gift 12.2018

Acquisition source: Murray, J.

This item is not currently on display and can only be viewed by prior

arrangement

Accession number: ELYGM:2018.4.59

Permalink: https://stainedglassmuseum.com/object/ELYGM:2018.4.59