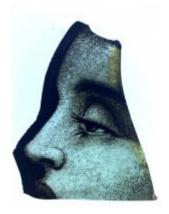

# fragments of painted grisaille glass

Brief description: fragment of glass from the box of glass fragments from J.W.

Knowles studio

fragments of painted grisaille glass

Object type: fragment Number of objects: 4 Production date: 1

Production period: 14th century

Designer: William Peckitt

Dimensions: Height: 40 mm, Width: 80 mm

Inscription: From Chapter/ House windows/ Nov 1893 inscribed on box

Acquisition: gift 12.2018

Acquisition source: Murray, J.