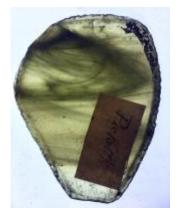

# fragments of painted grisaille glass

Brief description: fragment of glass from the box of glass fragments from J.W.

Knowles studio

fragments of painted grisaille glass

Object type: fragment Number of objects: 4 Production date: 1

Production period: 14th century

Designer: William Peckitt

Dimensions: Height: 40 mm, Width: 80 mm

Inscription: From Chapter/ House windows/ Nov 1893 inscribed on box

Acquisition: gift 12.2018

Acquisition source: Murray, J.

This item is not currently on display and can only be viewed by prior

arrangement

Accession number: ELYGM:2018.4.59

Permalink: https://stainedglassmuseum.com/object/ELYGM:2018.4.59