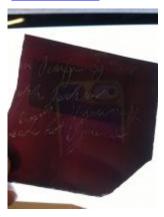

# fragments of painted grisaille glass

Brief description: fragment of glass from the box of glass fragments from J.W.

Knowles studio

fragments of painted grisaille glass

Object type: fragment Number of objects: 4 Production date: 1

Production period: 14th century

Designer: William Peckitt

Dimensions: Height: 40 mm, Width: 80 mm

Inscription: From Chapter/ House windows/ Nov 1893 inscribed on box

Acquisition: gift 12.2018

Acquisition source: Murray, J.

This item is not currently on display and can only be viewed by prior

arrangement

Accession number: ELYGM:2018.4.59

Permalink: https://stainedglassmuseum.com/object/ELYGM:2018.4.59