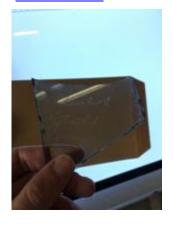

# fragments of painted grisaille glass

Brief description: fragment of glass from the box of glass fragments from J.W.

Knowles studio

fragments of painted grisaille glass

Object type: fragment Number of objects: 4 Production date: 1

Production period: 14th century

Designer: William Peckitt

Dimensions: Height: 40 mm, Width: 80 mm

Inscription: From Chapter/ House windows/ Nov 1893 inscribed on box

Acquisition: gift 12.2018

Acquisition source: Murray, J.

This item is not currently on display and can only be viewed by prior

arrangement

Accession number: ELYGM:2018.4.59

Permalink: https://stainedglassmuseum.com/object/ELYGM:2018.4.59