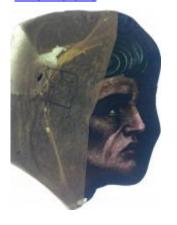

# fragments of painted grisaille glass

Brief description: fragment of glass from the box of glass fragments from J.W.

Knowles studio

fragments of painted grisaille glass

Object type: fragment Number of objects: 4 Production date: 1

Production period: 14th century

Designer: William Peckitt

Dimensions: Height: 40 mm, Width: 80 mm

Inscription: From Chapter/ House windows/ Nov 1893 inscribed on box

Acquisition: gift 12.2018

Acquisition source: Murray, J.

This item is not currently on display and can only be viewed by prior

arrangement

Accession number: ELYGM:2018.4.59

Permalink: https://stainedglassmuseum.com/object/ELYGM:2018.4.59