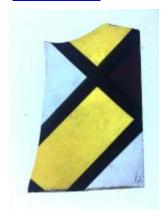

# fragments of painted grisaille glass

Brief description: fragment of glass from the box of glass fragments from J.W.

Knowles studio

fragments of painted grisaille glass

Object type: fragment Number of objects: 4 Production date: 1

Production period: 14th century

Designer: William Peckitt

Dimensions: Height: 40 mm, Width: 80 mm

Inscription: From Chapter/ House windows/ Nov 1893 inscribed on box

Acquisition: gift 12.2018

Acquisition source: Murray, J.

This item is not currently on display and can only be viewed by prior

arrangement

Accession number: ELYGM:2018.4.59

Permalink: https://stainedglassmuseum.com/object/ELYGM:2018.4.59