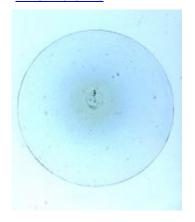

# fragments of painted grisaille glass

Brief description: fragment of glass from the box of glass fragments from J.W.

Knowles studio

fragments of painted grisaille glass

Object type: fragment Number of objects: 4 Production date: 1

Production period: 14th century

Designer: William Peckitt

Dimensions: Height: 40 mm, Width: 80 mm

Inscription: From Chapter/ House windows/ Nov 1893 inscribed on box

Acquisition: gift 12.2018

Acquisition source: Murray, J.

This item is not currently on display and can only be viewed by prior

arrangement

Accession number: ELYGM:2018.4.59

Permalink: https://stainedglassmuseum.com/object/ELYGM:2018.4.59