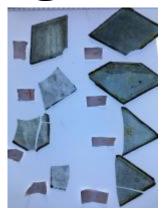

# fragments of painted grisaille glass

Brief description: fragment of glass from the box of glass fragments from J.W.

Knowles studio

fragments of painted grisaille glass

Object type: fragment Number of objects: 4 Production date: 1

Production period: 14th century

Designer: William Peckitt

Dimensions: Height: 40 mm, Width: 80 mm

Inscription: From Chapter/ House windows/ Nov 1893 inscribed on box

Acquisition: gift 12.2018

Acquisition source: Murray, J.

This item is not currently on display and can only be viewed by prior

arrangement

Accession number: ELYGM:2018.4.59

Permalink: https://stainedglassmuseum.com/object/ELYGM:2018.4.59