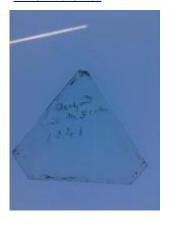

# fragments of painted grisaille glass

Brief description: fragment of glass from the box of glass fragments from J.W.

Knowles studio

fragments of painted grisaille glass

Object type: fragment Number of objects: 4 Production date: 1

Production period: 14th century

Designer: William Peckitt

Dimensions: Height: 40 mm, Width: 80 mm

Inscription: From Chapter/ House windows/ Nov 1893 inscribed on box

Acquisition: gift 12.2018

Acquisition source: Murray, J.

This item is not currently on display and can only be viewed by prior

arrangement

Accession number: ELYGM:2018.4.59

Permalink: https://stainedglassmuseum.com/object/ELYGM:2018.4.59