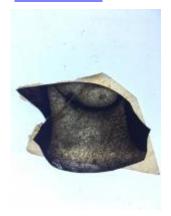

# fragments of painted grisaille glass

Brief description: fragment of glass from the box of glass fragments from J.W.

Knowles studio

fragments of painted grisaille glass

Object type: fragment Number of objects: 4 Production date: 1

Production period: 14th century

Designer: William Peckitt

Dimensions: Height: 40 mm, Width: 80 mm

Inscription: From Chapter/ House windows/ Nov 1893 inscribed on box

Acquisition: gift 12.2018

Acquisition source: Murray, J.