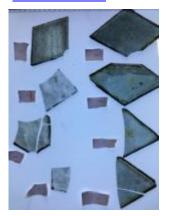

# fragments of painted grisaille glass

Brief description: fragment of glass from the box of glass fragments from J.W.

Knowles studio

fragments of painted grisaille glass

Object type: fragment Number of objects: 4 Production date: 1

Production period: 14th century

Designer: William Peckitt

Dimensions: Height: 40 mm, Width: 80 mm

Inscription: From Chapter/ House windows/ Nov 1893 inscribed on box

Acquisition: gift 12.2018

Acquisition source: Murray, J.

This item is not currently on display and can only be viewed by prior

arrangement

Accession number: ELYGM:2018.4.59

Permalink: https://stainedglassmuseum.com/object/ELYGM:2018.4.59