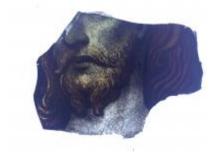

## fragment of murrey (purple) glass

Brief description: fragment of glass from the box of glass fragments from J.W. Knowles studio

fragment of murrey (purple) glass

Object type: fragment Number of objects: 1 Production date: 1

Production period: medieval Designer: William Peckitt

Dimensions: Height: 55 mm, Width: 42 mm

Inscription: glass from St William's/ window the fragment is inside a tin which is stored inside an

evelope and inscribed

Acquisition: gift 12.2018

Acquisition source: Murray, J.

This item is not currently on display and can only be viewed by prior arrangement

Accession number: ELYGM:2018.4.58

Permalink: <a href="https://stainedglassmuseum.com/object/ELYGM:2018.4.58">https://stainedglassmuseum.com/object/ELYGM:2018.4.58</a>