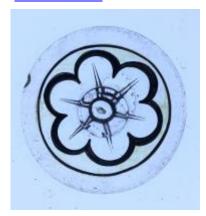

## fragment of murrey (purple) glass

Brief description: fragment of glass from the box of glass fragments from J.W. Knowles studio

fragment of murrey (purple) glass

Object type: fragment Number of objects: 1 Production date: 1

Production period: medieval Designer: William Peckitt

Dimensions: Height: 55 mm, Width: 42 mm

Inscription: glass from St William's/ window the fragment is inside a tin which is stored inside an

evelope and inscribed

Acquisition: gift 12.2018

Acquisition source: Murray, J.

This item is not currently on display and can only be viewed by prior arrangement

Accession number: ELYGM:2018.4.58

Permalink: <a href="https://stainedglassmuseum.com/object/ELYGM:2018.4.58">https://stainedglassmuseum.com/object/ELYGM:2018.4.58</a>