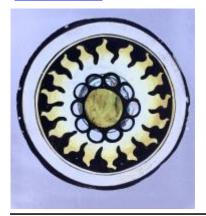

## fragment of murrey (purple) glass

Brief description: fragment of glass from the box of glass fragments from J.W. Knowles studio

fragment of murrey (purple) glass

Object type: fragment Number of objects: 1 Production date: 1

Production period: medieval Designer: William Peckitt

Dimensions: Height: 55 mm, Width: 42 mm

Inscription: glass from St William's/ window the fragment is inside a tin which is stored inside an

evelope and inscribed

Acquisition: gift 12.2018

Acquisition source: Murray, J.

This item is not currently on display and can only be viewed by prior arrangement

Accession number: ELYGM:2018.4.58

Permalink: <a href="https://stainedglassmuseum.com/object/ELYGM:2018.4.58">https://stainedglassmuseum.com/object/ELYGM:2018.4.58</a>