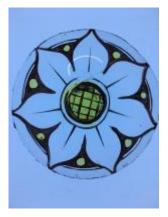

## fragment of murrey (purple) glass

Brief description: fragment of glass from the box of glass fragments from J.W. Knowles studio

fragment of murrey (purple) glass

Object type: fragment Number of objects: 1 Production date: 1

Production period: medieval Designer: William Peckitt

Dimensions: Height: 55 mm, Width: 42 mm

Inscription: glass from St William's/ window the fragment is inside a tin which is stored inside an

evelope and inscribed

Acquisition: gift 12.2018

Acquisition source: Murray, J.

This item is not currently on display and can only be viewed by prior arrangement

Accession number: ELYGM:2018.4.58

Permalink: <a href="https://stainedglassmuseum.com/object/ELYGM:2018.4.58">https://stainedglassmuseum.com/object/ELYGM:2018.4.58</a>