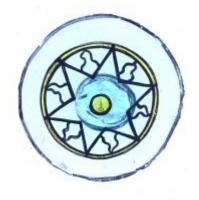

## fragment of murrey (purple) glass

Brief description: fragment of glass from the box of glass fragments from J.W. Knowles studio

fragment of murrey (purple) glass

Object type: fragment Number of objects: 1 Production date: 1

Production period: medieval Designer: William Peckitt

Dimensions: Height: 55 mm, Width: 42 mm

Inscription: glass from St William's/ window the fragment is inside a tin which is stored inside an

evelope and inscribed

Acquisition: gift 12.2018

Acquisition source: Murray, J.

This item is not currently on display and can only be viewed by prior arrangement

Accession number: ELYGM:2018.4.58

Permalink: <a href="https://stainedglassmuseum.com/object/ELYGM:2018.4.58">https://stainedglassmuseum.com/object/ELYGM:2018.4.58</a>