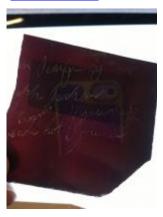

## fragment of murrey (purple) glass

Brief description: fragment of glass from the box of glass fragments from J.W. Knowles studio

fragment of murrey (purple) glass

Object type: fragment Number of objects: 1 Production date: 1

Production period: medieval Designer: William Peckitt

Dimensions: Height: 55 mm, Width: 42 mm

Inscription: glass from St William's/ window the fragment is inside a tin which is stored inside an

evelope and inscribed

Acquisition: gift 12.2018

Acquisition source: Murray, J.

This item is not currently on display and can only be viewed by prior arrangement

Accession number: ELYGM:2018.4.58

Permalink: <a href="https://stainedglassmuseum.com/object/ELYGM:2018.4.58">https://stainedglassmuseum.com/object/ELYGM:2018.4.58</a>