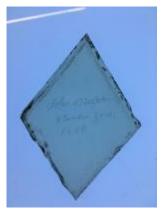

## fragment of murrey (purple) glass

Brief description: fragment of glass from the box of glass fragments from J.W. Knowles studio

fragment of murrey (purple) glass

Object type: fragment Number of objects: 1 Production date: 1

Production period: medieval Designer: William Peckitt

Dimensions: Height: 55 mm, Width: 42 mm

Inscription: glass from St William's/ window the fragment is inside a tin which is stored inside an

evelope and inscribed

Acquisition: gift 12.2018

Acquisition source: Murray, J.

This item is not currently on display and can only be viewed by prior arrangement

Accession number: ELYGM:2018.4.58

Permalink: <a href="https://stainedglassmuseum.com/object/ELYGM:2018.4.58">https://stainedglassmuseum.com/object/ELYGM:2018.4.58</a>