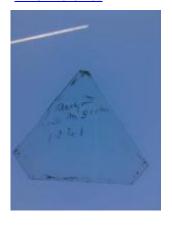

## fragment of murrey (purple) glass

Brief description: fragment of glass from the box of glass fragments from J.W. Knowles studio

fragment of murrey (purple) glass

Object type: fragment Number of objects: 1 Production date: 1

Production period: medieval Designer: William Peckitt

Dimensions: Height: 55 mm, Width: 42 mm

Inscription: glass from St William's/ window the fragment is inside a tin which is stored inside an

evelope and inscribed

Acquisition: gift 12.2018

Acquisition source: Murray, J.

This item is not currently on display and can only be viewed by prior arrangement

Accession number: ELYGM:2018.4.58

Permalink: <a href="https://stainedglassmuseum.com/object/ELYGM:2018.4.58">https://stainedglassmuseum.com/object/ELYGM:2018.4.58</a>