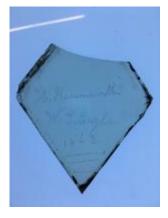

## fragment of murrey (purple) glass

Brief description: fragment of glass from the box of glass fragments from J.W. Knowles studio

fragment of murrey (purple) glass

Object type: fragment Number of objects: 1 Production date: 1

Production period: medieval Designer: William Peckitt

Dimensions: Height: 55 mm, Width: 42 mm

Inscription: glass from St William's/ window the fragment is inside a tin which is stored inside an

evelope and inscribed

Acquisition: gift 12.2018

Acquisition source: Murray, J.

This item is not currently on display and can only be viewed by prior arrangement

Accession number: ELYGM:2018.4.58

Permalink: <a href="https://stainedglassmuseum.com/object/ELYGM:2018.4.58">https://stainedglassmuseum.com/object/ELYGM:2018.4.58</a>