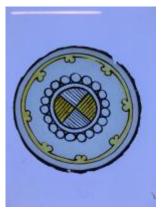

## fragment of murrey (purple) glass

Brief description: fragment of glass from the box of glass fragments from J.W. Knowles studio

fragment of murrey (purple) glass

Object type: fragment Number of objects: 1 Production date: 1

Production period: medieval Designer: William Peckitt

Dimensions: Height: 55 mm, Width: 42 mm

Inscription: glass from St William's/ window the fragment is inside a tin which is stored inside an

evelope and inscribed

Acquisition: gift 12.2018

Acquisition source: Murray, J.

This item is not currently on display and can only be viewed by prior arrangement

Accession number: ELYGM:2018.4.58

Permalink: <a href="https://stainedglassmuseum.com/object/ELYGM:2018.4.58">https://stainedglassmuseum.com/object/ELYGM:2018.4.58</a>