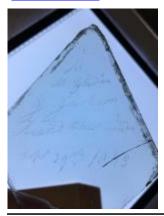

## fragment of murrey (purple) glass

Brief description: fragment of glass from the box of glass fragments from J.W. Knowles studio

fragment of murrey (purple) glass

Object type: fragment Number of objects: 1 Production date: 1

Production period: medieval Designer: William Peckitt

Dimensions: Height: 55 mm, Width: 42 mm

Inscription: glass from St William's/ window the fragment is inside a tin which is stored inside an

evelope and inscribed

Acquisition: gift 12.2018

Acquisition source: Murray, J.

This item is not currently on display and can only be viewed by prior arrangement

Accession number: ELYGM:2018.4.58

Permalink: <a href="https://stainedglassmuseum.com/object/ELYGM:2018.4.58">https://stainedglassmuseum.com/object/ELYGM:2018.4.58</a>