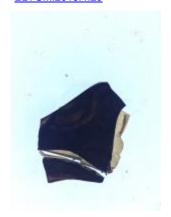

## fragment of murrey (purple) glass

Brief description: fragment of glass from the box of glass fragments from J.W. Knowles studio

fragment of murrey (purple) glass

Object type: fragment Number of objects: 1 Production date: 1

Production period: medieval Designer: William Peckitt

Dimensions: Height: 55 mm, Width: 42 mm

Inscription: glass from St William's/ window the fragment is inside a tin which is stored inside an

evelope and inscribed

Acquisition: gift 12.2018

Acquisition source: Murray, J.

This item is not currently on display and can only be viewed by prior arrangement

Accession number: ELYGM:2018.4.58

Permalink: <a href="https://stainedglassmuseum.com/object/ELYGM:2018.4.58">https://stainedglassmuseum.com/object/ELYGM:2018.4.58</a>