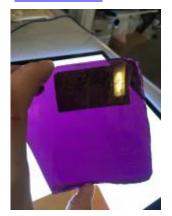

## fragment of murrey (purple) glass

Brief description: fragment of glass from the box of glass fragments from J.W. Knowles studio

fragment of murrey (purple) glass

Object type: fragment Number of objects: 1 Production date: 1

Production period: medieval Designer: William Peckitt

Dimensions: Height: 55 mm, Width: 42 mm

Inscription: glass from St William's/ window the fragment is inside a tin which is stored inside an

evelope and inscribed

Acquisition: gift 12.2018

Acquisition source: Murray, J.

This item is not currently on display and can only be viewed by prior arrangement

Accession number: ELYGM:2018.4.58

Permalink: <a href="https://stainedglassmuseum.com/object/ELYGM:2018.4.58">https://stainedglassmuseum.com/object/ELYGM:2018.4.58</a>