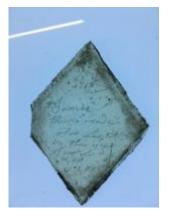

## fragment of murrey (purple) glass

Brief description: fragment of glass from the box of glass fragments from J.W. Knowles studio

fragment of murrey (purple) glass

Object type: fragment Number of objects: 1 Production date: 1

Production period: medieval Designer: William Peckitt

Dimensions: Height: 55 mm, Width: 42 mm

Inscription: glass from St William's/ window the fragment is inside a tin which is stored inside an

evelope and inscribed

Acquisition: gift 12.2018

Acquisition source: Murray, J.

This item is not currently on display and can only be viewed by prior arrangement

Accession number: ELYGM:2018.4.58

Permalink: <a href="https://stainedglassmuseum.com/object/ELYGM:2018.4.58">https://stainedglassmuseum.com/object/ELYGM:2018.4.58</a>