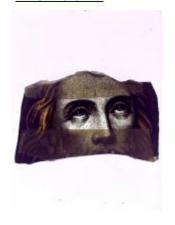

## fragment of murrey (purple) glass

Brief description: fragment of glass from the box of glass fragments from J.W. Knowles studio

fragment of murrey (purple) glass

Object type: fragment Number of objects: 1 Production date: 1

Production period: medieval Designer: William Peckitt

Dimensions: Height: 55 mm, Width: 42 mm

Inscription: glass from St William's/ window the fragment is inside a tin which is stored inside an

evelope and inscribed

Acquisition: gift 12.2018

Acquisition source: Murray, J.

This item is not currently on display and can only be viewed by prior arrangement

Accession number: ELYGM:2018.4.58

Permalink: <a href="https://stainedglassmuseum.com/object/ELYGM:2018.4.58">https://stainedglassmuseum.com/object/ELYGM:2018.4.58</a>