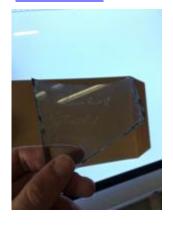

## fragment of murrey (purple) glass

Brief description: fragment of glass from the box of glass fragments from J.W. Knowles studio

fragment of murrey (purple) glass

Object type: fragment Number of objects: 1 Production date: 1

Production period: medieval Designer: William Peckitt

Dimensions: Height: 55 mm, Width: 42 mm

Inscription: glass from St William's/ window the fragment is inside a tin which is stored inside an

evelope and inscribed

Acquisition: gift 12.2018

Acquisition source: Murray, J.

This item is not currently on display and can only be viewed by prior arrangement

Accession number: ELYGM:2018.4.58

Permalink: <a href="https://stainedglassmuseum.com/object/ELYGM:2018.4.58">https://stainedglassmuseum.com/object/ELYGM:2018.4.58</a>