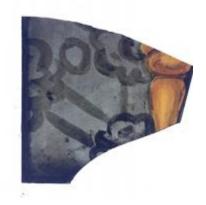

## fragment of murrey (purple) glass

Brief description: fragment of glass from the box of glass fragments from J.W. Knowles studio

fragment of murrey (purple) glass

Object type: fragment Number of objects: 1 Production date: 1

Production period: medieval Designer: William Peckitt

Dimensions: Height: 55 mm, Width: 42 mm

Inscription: glass from St William's/ window the fragment is inside a tin which is stored inside an

evelope and inscribed

Acquisition: gift 12.2018

Acquisition source: Murray, J.

This item is not currently on display and can only be viewed by prior arrangement

Accession number: ELYGM:2018.4.58

Permalink: <a href="https://stainedglassmuseum.com/object/ELYGM:2018.4.58">https://stainedglassmuseum.com/object/ELYGM:2018.4.58</a>