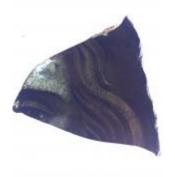

## fragment of painted glass Brief description: fragment of glass from the box of glass

fragments from J.W. Knowles studio

fragment of painted glass Object type: fragment Number of objects: 1 **Production date: 1** 

Production period: 18th century

Designer: William Peckitt Manufacturer: Peckitt, William

Dimensions: Height: 75 mm, Width: 75 mm

Inscription: Peckitts Glass/ South transept/ Y.M./ 1905 brown piece of paper wrapped around the glass and inscribed

Acquisition: gift 12.2018 Acquisition source: Murray, J.

This item is not currently on display and can only be viewed by

prior arrangement

Accession number: ELYGM:2018.4.57

Permalink:

https://stainedglassmuseum.com/object/ELYGM:2018.4.57