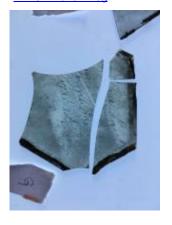

## fragment of painted glass Brief description: fragment of glass from the box of glass

fragments from J.W. Knowles studio

fragment of painted glass Object type: fragment Number of objects: 1 **Production date: 1** 

Production period: 18th century

Designer: William Peckitt Manufacturer: Peckitt, William

Dimensions: Height: 75 mm, Width: 75 mm

Inscription: Peckitts Glass/ South transept/ Y.M./ 1905 brown piece of paper wrapped around the glass and inscribed

Acquisition: gift 12.2018 Acquisition source: Murray, J.

This item is not currently on display and can only be viewed by

prior arrangement

Accession number: ELYGM:2018.4.57

Permalink:

https://stainedglassmuseum.com/object/ELYGM:2018.4.57