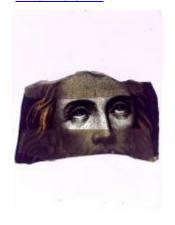

## fragment of painted glass Brief description: fragment of glass from the box of glass

fragments from J.W. Knowles studio

fragment of painted glass Object type: fragment Number of objects: 1 **Production date: 1** 

Production period: 18th century

Designer: William Peckitt Manufacturer: Peckitt, William

Dimensions: Height: 75 mm, Width: 75 mm

Inscription: Peckitts Glass/ South transept/ Y.M./ 1905 brown piece of paper wrapped around the glass and inscribed

Acquisition: gift 12.2018 Acquisition source: Murray, J.

This item is not currently on display and can only be viewed by

prior arrangement

Accession number: ELYGM:2018.4.57

Permalink:

https://stainedglassmuseum.com/object/ELYGM:2018.4.57