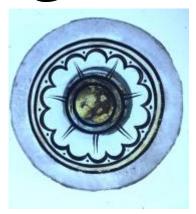

## fragment of painted glass Brief description: fragment of glass from the box of glass

fragments from J.W. Knowles studio

fragment of painted glass Object type: fragment Number of objects: 1 **Production date: 1** 

Production period: 18th century

Designer: William Peckitt Manufacturer: Peckitt, William

Dimensions: Height: 75 mm, Width: 75 mm

Inscription: Peckitts Glass/ South transept/ Y.M./ 1905 brown piece of paper wrapped around the glass and inscribed

Acquisition: gift 12.2018 Acquisition source: Murray, J.

This item is not currently on display and can only be viewed by

prior arrangement

Accession number: ELYGM:2018.4.57

Permalink:

https://stainedglassmuseum.com/object/ELYGM:2018.4.57