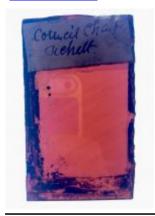

## fragment of painted glass Brief description: fragment of glass from the box of glass

fragments from J.W. Knowles studio

fragment of painted glass Object type: fragment Number of objects: 1 **Production date: 1** 

Production period: 18th century

Designer: William Peckitt Manufacturer: Peckitt, William

Dimensions: Height: 75 mm, Width: 75 mm

Inscription: Peckitts Glass/ South transept/ Y.M./ 1905 brown piece of paper wrapped around the glass and inscribed

Acquisition: gift 12.2018 Acquisition source: Murray, J.

This item is not currently on display and can only be viewed by

prior arrangement

Accession number: ELYGM:2018.4.57

Permalink:

https://stainedglassmuseum.com/object/ELYGM:2018.4.57