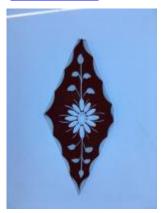

## fragment of painted glass Brief description: fragment of glass from the box of glass

fragments from J.W. Knowles studio

fragment of painted glass Object type: fragment Number of objects: 1 **Production date: 1** 

Production period: 18th century

Designer: William Peckitt Manufacturer: Peckitt, William

Dimensions: Height: 75 mm, Width: 75 mm

Inscription: Peckitts Glass/ South transept/ Y.M./ 1905 brown piece of paper wrapped around the glass and inscribed

Acquisition: gift 12.2018 Acquisition source: Murray, J.

This item is not currently on display and can only be viewed by

prior arrangement

Accession number: ELYGM:2018.4.57

Permalink:

https://stainedglassmuseum.com/object/ELYGM:2018.4.57