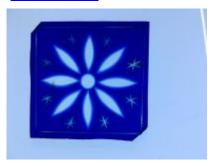

## fragment of painted glass Brief description: fragment of glass from the box of glass

fragments from J.W. Knowles studio

fragment of painted glass Object type: fragment Number of objects: 1 **Production date: 1** 

Production period: 18th century

Designer: William Peckitt Manufacturer: Peckitt, William

Dimensions: Height: 75 mm, Width: 75 mm

Inscription: Peckitts Glass/ South transept/ Y.M./ 1905 brown piece of paper wrapped around the glass and inscribed

Acquisition: gift 12.2018 Acquisition source: Murray, J.

This item is not currently on display and can only be viewed by

prior arrangement

Accession number: ELYGM:2018.4.57

Permalink:

https://stainedglassmuseum.com/object/ELYGM:2018.4.57