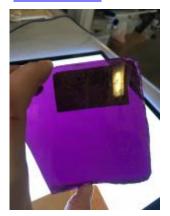

## fragment of painted glass Brief description: fragment of glass from the box of glass

fragments from J.W. Knowles studio

fragment of painted glass Object type: fragment Number of objects: 1 **Production date: 1** 

Production period: 18th century

Designer: William Peckitt Manufacturer: Peckitt, William

Dimensions: Height: 75 mm, Width: 75 mm

Inscription: Peckitts Glass/ South transept/ Y.M./ 1905 brown piece of paper wrapped around the glass and inscribed

Acquisition: gift 12.2018 Acquisition source: Murray, J.

This item is not currently on display and can only be viewed by

prior arrangement

Accession number: ELYGM:2018.4.57

Permalink:

https://stainedglassmuseum.com/object/ELYGM:2018.4.57