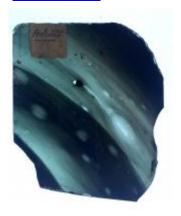

## fragment of painted glass Brief description: fragment of glass from the box of glass

fragments from J.W. Knowles studio

fragment of painted glass Object type: fragment Number of objects: 1 **Production date: 1** 

Production period: 18th century

Designer: William Peckitt Manufacturer: Peckitt, William

Dimensions: Height: 75 mm, Width: 75 mm

Inscription: Peckitts Glass/ South transept/ Y.M./ 1905 brown piece of paper wrapped around the glass and inscribed

Acquisition: gift 12.2018 Acquisition source: Murray, J.

This item is not currently on display and can only be viewed by

prior arrangement

Accession number: ELYGM:2018.4.57

Permalink:

https://stainedglassmuseum.com/object/ELYGM:2018.4.57