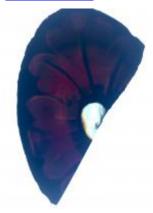

## fragment of painted glass Brief description: fragment of glass from the box of glass

fragments from J.W. Knowles studio

fragment of painted glass Object type: fragment Number of objects: 1 **Production date: 1** 

Production period: 18th century

Designer: William Peckitt Manufacturer: Peckitt, William

Dimensions: Height: 75 mm, Width: 75 mm

Inscription: Peckitts Glass/ South transept/ Y.M./ 1905 brown piece of paper wrapped around the glass and inscribed

Acquisition: gift 12.2018 Acquisition source: Murray, J.

This item is not currently on display and can only be viewed by

prior arrangement

Accession number: ELYGM:2018.4.57

Permalink:

https://stainedglassmuseum.com/object/ELYGM:2018.4.57