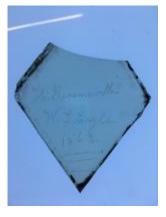

## fragment of painted glass Brief description: fragment of glass from the box of glass

fragments from J.W. Knowles studio

fragment of painted glass Object type: fragment Number of objects: 1 **Production date: 1** 

Production period: 18th century

Designer: William Peckitt Manufacturer: Peckitt, William

Dimensions: Height: 75 mm, Width: 75 mm

Inscription: Peckitts Glass/ South transept/ Y.M./ 1905 brown piece of paper wrapped around the glass and inscribed

Acquisition: gift 12.2018 Acquisition source: Murray, J.

This item is not currently on display and can only be viewed by

prior arrangement

Accession number: ELYGM:2018.4.57

Permalink:

https://stainedglassmuseum.com/object/ELYGM:2018.4.57