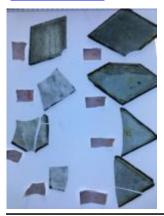

## fragment of painted glass Brief description: fragment of glass from the box of glass

fragments from J.W. Knowles studio

fragment of painted glass Object type: fragment Number of objects: 1 **Production date: 1** 

Production period: 18th century

Designer: William Peckitt Manufacturer: Peckitt, William

Dimensions: Height: 75 mm, Width: 75 mm

Inscription: Peckitts Glass/ South transept/ Y.M./ 1905 brown piece of paper wrapped around the glass and inscribed

Acquisition: gift 12.2018 Acquisition source: Murray, J.

This item is not currently on display and can only be viewed by

prior arrangement

Accession number: ELYGM:2018.4.57

Permalink:

https://stainedglassmuseum.com/object/ELYGM:2018.4.57