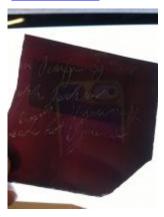

## fragment of painted glass Brief description: fragment of glass from the box of glass

fragments from J.W. Knowles studio

fragment of painted glass Object type: fragment Number of objects: 1 **Production date: 1** 

Production period: 18th century

Designer: William Peckitt Manufacturer: Peckitt, William

Dimensions: Height: 75 mm, Width: 75 mm

Inscription: Peckitts Glass/ South transept/ Y.M./ 1905 brown piece of paper wrapped around the glass and inscribed

Acquisition: gift 12.2018 Acquisition source: Murray, J.

This item is not currently on display and can only be viewed by

prior arrangement

Accession number: ELYGM:2018.4.57

Permalink:

https://stainedglassmuseum.com/object/ELYGM:2018.4.57