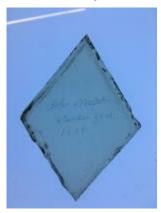

## fragment of painted glass Brief description: fragment of glass from the box of glass

fragments from J.W. Knowles studio

fragment of painted glass Object type: fragment Number of objects: 1 **Production date: 1** 

Production period: 18th century

Designer: William Peckitt Manufacturer: Peckitt, William

Dimensions: Height: 75 mm, Width: 75 mm

Inscription: Peckitts Glass/ South transept/ Y.M./ 1905 brown piece of paper wrapped around the glass and inscribed

Acquisition: gift 12.2018 Acquisition source: Murray, J.

This item is not currently on display and can only be viewed by

prior arrangement

Accession number: ELYGM:2018.4.57

Permalink:

https://stainedglassmuseum.com/object/ELYGM:2018.4.57