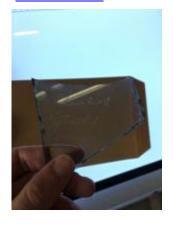

## fragment of painted glass Brief description: fragment of glass from the box of glass

fragments from J.W. Knowles studio

fragment of painted glass Object type: fragment Number of objects: 1 **Production date: 1** 

Production period: 18th century

Designer: William Peckitt Manufacturer: Peckitt, William

Dimensions: Height: 75 mm, Width: 75 mm

Inscription: Peckitts Glass/ South transept/ Y.M./ 1905 brown piece of paper wrapped around the glass and inscribed

Acquisition: gift 12.2018 Acquisition source: Murray, J.

This item is not currently on display and can only be viewed by

prior arrangement

Accession number: ELYGM:2018.4.57

Permalink:

https://stainedglassmuseum.com/object/ELYGM:2018.4.57