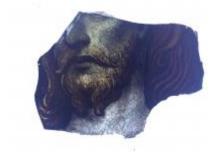

## fragment of painted glass Brief description: fragment of glass from the box of glass

fragments from J.W. Knowles studio

fragment of painted glass Object type: fragment Number of objects: 1 **Production date: 1** 

Production period: 18th century

Designer: William Peckitt Manufacturer: Peckitt, William

Dimensions: Height: 75 mm, Width: 75 mm

Inscription: Peckitts Glass/ South transept/ Y.M./ 1905 brown piece of paper wrapped around the glass and inscribed

Acquisition: gift 12.2018 Acquisition source: Murray, J.

This item is not currently on display and can only be viewed by

prior arrangement

Accession number: ELYGM:2018.4.57

Permalink:

https://stainedglassmuseum.com/object/ELYGM:2018.4.57