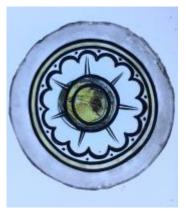

## fragment of painted glass Brief description: fragment of glass from the box of glass

fragments from J.W. Knowles studio

fragment of painted glass Object type: fragment Number of objects: 1 **Production date: 1** 

Production period: 18th century

Designer: William Peckitt Manufacturer: Peckitt, William

Dimensions: Height: 75 mm, Width: 75 mm

Inscription: Peckitts Glass/ South transept/ Y.M./ 1905 brown piece of paper wrapped around the glass and inscribed

Acquisition: gift 12.2018 Acquisition source: Murray, J.

This item is not currently on display and can only be viewed by

prior arrangement

Accession number: ELYGM:2018.4.57

Permalink:

https://stainedglassmuseum.com/object/ELYGM:2018.4.57