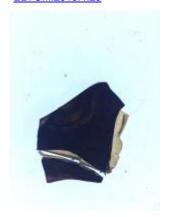

## fragment of painted glass Brief description: fragment of glass from the box of glass

fragments from J.W. Knowles studio

fragment of painted glass Object type: fragment Number of objects: 1 **Production date: 1** 

Production period: 18th century

Designer: William Peckitt Manufacturer: Peckitt, William

Dimensions: Height: 75 mm, Width: 75 mm

Inscription: Peckitts Glass/ South transept/ Y.M./ 1905 brown piece of paper wrapped around the glass and inscribed

Acquisition: gift 12.2018 Acquisition source: Murray, J.

This item is not currently on display and can only be viewed by

prior arrangement

Accession number: ELYGM:2018.4.57

Permalink:

https://stainedglassmuseum.com/object/ELYGM:2018.4.57