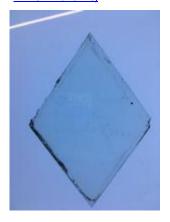

## fragment of painted glass Brief description: fragment of glass from the box of glass

fragments from J.W. Knowles studio

fragment of painted glass Object type: fragment Number of objects: 1 **Production date: 1** 

Production period: 18th century

Designer: William Peckitt Manufacturer: Peckitt, William

Dimensions: Height: 75 mm, Width: 75 mm

Inscription: Peckitts Glass/ South transept/ Y.M./ 1905 brown piece of paper wrapped around the glass and inscribed

Acquisition: gift 12.2018 Acquisition source: Murray, J.

This item is not currently on display and can only be viewed by

prior arrangement

Accession number: ELYGM:2018.4.57

Permalink:

https://stainedglassmuseum.com/object/ELYGM:2018.4.57