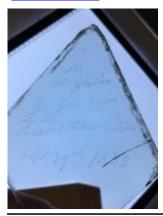

## fragment of painted glass Brief description: fragment of glass from the box of glass

fragments from J.W. Knowles studio

fragment of painted glass Object type: fragment Number of objects: 1 **Production date: 1** 

Production period: 18th century

Designer: William Peckitt Manufacturer: Peckitt, William

Dimensions: Height: 75 mm, Width: 75 mm

Inscription: Peckitts Glass/ South transept/ Y.M./ 1905 brown piece of paper wrapped around the glass and inscribed

Acquisition: gift 12.2018 Acquisition source: Murray, J.

This item is not currently on display and can only be viewed by

prior arrangement

Accession number: ELYGM:2018.4.57

Permalink:

https://stainedglassmuseum.com/object/ELYGM:2018.4.57