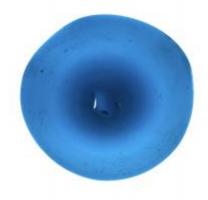

## fragment of painted glass Brief description: fragment of glass from the box of glass

fragments from J.W. Knowles studio

fragment of painted glass Object type: fragment Number of objects: 1 **Production date: 1** 

Production period: 18th century

Designer: William Peckitt Manufacturer: Peckitt, William

Dimensions: Height: 75 mm, Width: 75 mm

Inscription: Peckitts Glass/ South transept/ Y.M./ 1905 brown piece of paper wrapped around the glass and inscribed

Acquisition: gift 12.2018 Acquisition source: Murray, J.

This item is not currently on display and can only be viewed by

prior arrangement

Accession number: ELYGM:2018.4.57

Permalink:

https://stainedglassmuseum.com/object/ELYGM:2018.4.57