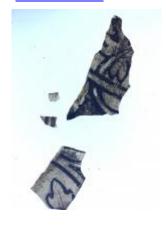

## fragment of painted glass Brief description: fragment of glass from the box of glass

fragments from J.W. Knowles studio

fragment of painted glass Object type: fragment Number of objects: 1 **Production date: 1** 

Production period: 18th century

Designer: William Peckitt Manufacturer: Peckitt, William

Dimensions: Height: 75 mm, Width: 75 mm

Inscription: Peckitts Glass/ South transept/ Y.M./ 1905 brown piece of paper wrapped around the glass and inscribed

Acquisition: gift 12.2018 Acquisition source: Murray, J.

This item is not currently on display and can only be viewed by

prior arrangement

Accession number: ELYGM:2018.4.57

Permalink:

https://stainedglassmuseum.com/object/ELYGM:2018.4.57