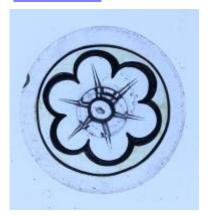

## fragment of painted glass Brief description: fragment of glass from the box of glass

fragments from J.W. Knowles studio

fragment of painted glass Object type: fragment Number of objects: 1 **Production date: 1** 

Production period: 18th century

Designer: William Peckitt Manufacturer: Peckitt, William

Dimensions: Height: 75 mm, Width: 75 mm

Inscription: Peckitts Glass/ South transept/ Y.M./ 1905 brown piece of paper wrapped around the glass and inscribed

Acquisition: gift 12.2018 Acquisition source: Murray, J.

This item is not currently on display and can only be viewed by

prior arrangement

Accession number: ELYGM:2018.4.57

Permalink:

https://stainedglassmuseum.com/object/ELYGM:2018.4.57