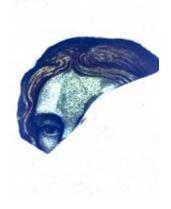

## fragment of painted glass Brief description: fragment of glass from the box of glass

fragments from J.W. Knowles studio

fragment of painted glass Object type: fragment Number of objects: 1 **Production date: 1** 

Production period: 18th century

Designer: William Peckitt Manufacturer: Peckitt, William

Dimensions: Height: 75 mm, Width: 75 mm

Inscription: Peckitts Glass/ South transept/ Y.M./ 1905 brown piece of paper wrapped around the glass and inscribed

Acquisition: gift 12.2018 Acquisition source: Murray, J.

This item is not currently on display and can only be viewed by

prior arrangement

Accession number: ELYGM:2018.4.57

Permalink:

https://stainedglassmuseum.com/object/ELYGM:2018.4.57