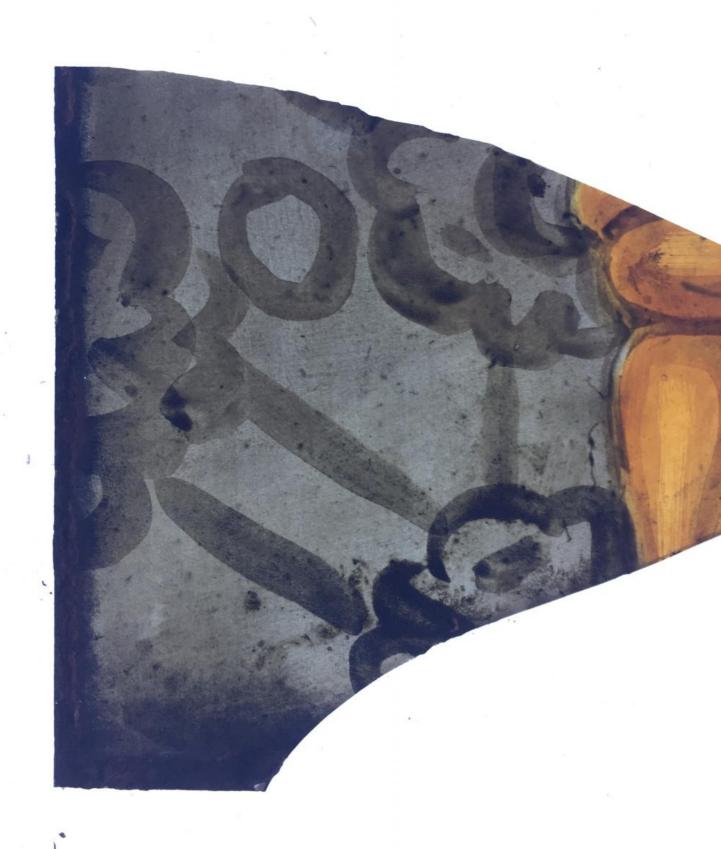

## fragment of painted glass Brief description: fragment of glass from the box of glass

fragments from J.W. Knowles studio

fragment of painted glass Object type: fragment Number of objects: 1 **Production date: 1** 

Production period: 18th century

Designer: William Peckitt Manufacturer: Peckitt, William

Dimensions: Height: 75 mm, Width: 75 mm

Inscription: Peckitts Glass/ South transept/ Y.M./ 1905 brown piece of paper wrapped around the glass and inscribed