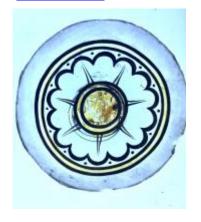

## fragment of painted glass Brief description: fragment of glass from the box of glass

fragments from J.W. Knowles studio

fragment of painted glass Object type: fragment Number of objects: 1 **Production date: 1** 

Production period: 18th century

Designer: William Peckitt Manufacturer: Peckitt, William

Dimensions: Height: 75 mm, Width: 75 mm

Inscription: Peckitts Glass/ South transept/ Y.M./ 1905 brown piece of paper wrapped around the glass and inscribed

Acquisition: gift 12.2018 Acquisition source: Murray, J.

This item is not currently on display and can only be viewed by

prior arrangement

Accession number: ELYGM:2018.4.57

Permalink:

https://stainedglassmuseum.com/object/ELYGM:2018.4.57