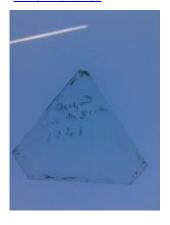

## fragment of painted glass Brief description: fragment of glass from the box of glass

fragments from J.W. Knowles studio

fragment of painted glass Object type: fragment Number of objects: 1 **Production date: 1** 

Production period: 18th century

Designer: William Peckitt Manufacturer: Peckitt, William

Dimensions: Height: 75 mm, Width: 75 mm

Inscription: Peckitts Glass/ South transept/ Y.M./ 1905 brown piece of paper wrapped around the glass and inscribed

Acquisition: gift 12.2018 Acquisition source: Murray, J.

This item is not currently on display and can only be viewed by

prior arrangement

Accession number: ELYGM:2018.4.57

Permalink:

https://stainedglassmuseum.com/object/ELYGM:2018.4.57