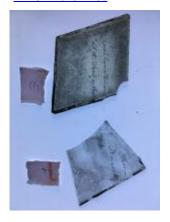

## fragment of painted glass Brief description: fragment of glass from the box of glass

fragments from J.W. Knowles studio

fragment of painted glass Object type: fragment Number of objects: 1 **Production date: 1** 

Production period: 18th century

Designer: William Peckitt Manufacturer: Peckitt, William

Dimensions: Height: 75 mm, Width: 75 mm

Inscription: Peckitts Glass/ South transept/ Y.M./ 1905 brown piece of paper wrapped around the glass and inscribed

Acquisition: gift 12.2018 Acquisition source: Murray, J.

This item is not currently on display and can only be viewed by

prior arrangement

Accession number: ELYGM:2018.4.57

Permalink:

https://stainedglassmuseum.com/object/ELYGM:2018.4.57