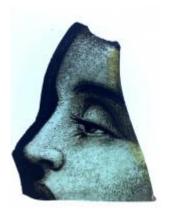

## fragment of painted glass Brief description: fragment of glass from the box of glass

fragments from J.W. Knowles studio

fragment of painted glass Object type: fragment Number of objects: 1 **Production date: 1** 

Production period: 18th century

Designer: William Peckitt Manufacturer: Peckitt, William

Dimensions: Height: 75 mm, Width: 75 mm

Inscription: Peckitts Glass/ South transept/ Y.M./ 1905 brown piece of paper wrapped around the glass and inscribed

Acquisition: gift 12.2018 Acquisition source: Murray, J.

This item is not currently on display and can only be viewed by

prior arrangement

Accession number: ELYGM:2018.4.57

Permalink:

https://stainedglassmuseum.com/object/ELYGM:2018.4.57