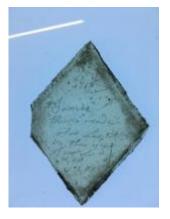

## fragment of painted glass Brief description: fragment of glass from the box of glass

fragments from J.W. Knowles studio

fragment of painted glass Object type: fragment Number of objects: 1 **Production date: 1** 

Production period: 18th century

Designer: William Peckitt Manufacturer: Peckitt, William

Dimensions: Height: 75 mm, Width: 75 mm

Inscription: Peckitts Glass/ South transept/ Y.M./ 1905 brown piece of paper wrapped around the glass and inscribed

Acquisition: gift 12.2018 Acquisition source: Murray, J.

This item is not currently on display and can only be viewed by

prior arrangement

Accession number: ELYGM:2018.4.57

Permalink:

https://stainedglassmuseum.com/object/ELYGM:2018.4.57