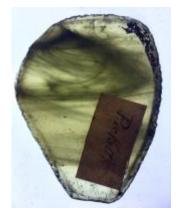

## fragment of painted glass Brief description: fragment of glass from the box of glass

fragments from J.W. Knowles studio

fragment of painted glass Object type: fragment Number of objects: 1 **Production date: 1** 

Production period: 18th century

Designer: William Peckitt Manufacturer: Peckitt, William

Dimensions: Height: 75 mm, Width: 75 mm

Inscription: Peckitts Glass/ South transept/ Y.M./ 1905 brown piece of paper wrapped around the glass and inscribed

Acquisition: gift 12.2018 Acquisition source: Murray, J.

This item is not currently on display and can only be viewed by

prior arrangement

Accession number: ELYGM:2018.4.57

Permalink:

https://stainedglassmuseum.com/object/ELYGM:2018.4.57