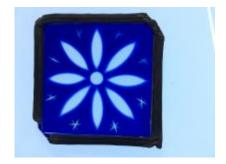

## fragment of painted glass Brief description: fragment of glass from the box of glass

fragments from J.W. Knowles studio

fragment of painted glass Object type: fragment Number of objects: 1 **Production date: 1** 

Production period: 18th century

Designer: William Peckitt Manufacturer: Peckitt, William

Dimensions: Height: 75 mm, Width: 75 mm

Inscription: Peckitts Glass/ South transept/ Y.M./ 1905 brown piece of paper wrapped around the glass and inscribed

Acquisition: gift 12.2018 Acquisition source: Murray, J.

This item is not currently on display and can only be viewed by

prior arrangement

Accession number: ELYGM:2018.4.57

Permalink:

https://stainedglassmuseum.com/object/ELYGM:2018.4.57