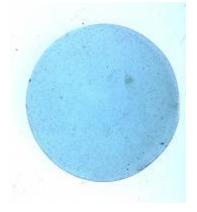

## fragment of painted glass Brief description: fragment of glass from the box of glass

fragments from J.W. Knowles studio

fragment of painted glass Object type: fragment Number of objects: 1 **Production date: 1** 

Production period: 18th century

Designer: William Peckitt Manufacturer: Peckitt, William

Dimensions: Height: 75 mm, Width: 75 mm

Inscription: Peckitts Glass/ South transept/ Y.M./ 1905 brown piece of paper wrapped around the glass and inscribed

Acquisition: gift 12.2018 Acquisition source: Murray, J.

This item is not currently on display and can only be viewed by

prior arrangement

Accession number: ELYGM:2018.4.57

Permalink:

https://stainedglassmuseum.com/object/ELYGM:2018.4.57