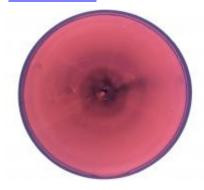

## fragment of painted glass Brief description: fragment of glass from the box of glass

fragments from J.W. Knowles studio

fragment of painted glass Object type: fragment Number of objects: 1 **Production date: 1** 

Production period: 18th century

Designer: William Peckitt Manufacturer: Peckitt, William

Dimensions: Height: 75 mm, Width: 75 mm

Inscription: Peckitts Glass/ South transept/ Y.M./ 1905 brown piece of paper wrapped around the glass and inscribed

Acquisition: gift 12.2018 Acquisition source: Murray, J.

This item is not currently on display and can only be viewed by

prior arrangement

Accession number: ELYGM:2018.4.57

Permalink:

https://stainedglassmuseum.com/object/ELYGM:2018.4.57