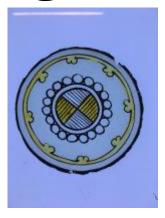

## fragment of painted glass Brief description: fragment of glass from the box of glass

fragments from J.W. Knowles studio

fragment of painted glass Object type: fragment Number of objects: 1 **Production date: 1** 

Production period: 18th century

Designer: William Peckitt Manufacturer: Peckitt, William

Dimensions: Height: 75 mm, Width: 75 mm

Inscription: Peckitts Glass/ South transept/ Y.M./ 1905 brown piece of paper wrapped around the glass and inscribed