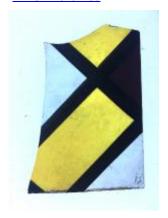

## fragment of painted glass Brief description: fragment of glass from the box of glass

fragments from J.W. Knowles studio

fragment of painted glass Object type: fragment Number of objects: 1 **Production date: 1** 

Production period: 18th century

Designer: William Peckitt Manufacturer: Peckitt, William

Dimensions: Height: 75 mm, Width: 75 mm

Inscription: Peckitts Glass/ South transept/ Y.M./ 1905 brown piece of paper wrapped around the glass and inscribed

Acquisition: gift 12.2018 Acquisition source: Murray, J.

This item is not currently on display and can only be viewed by

prior arrangement

Accession number: ELYGM:2018.4.57

Permalink:

https://stainedglassmuseum.com/object/ELYGM:2018.4.57