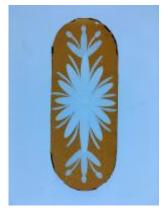

## fragment of painted glass Brief description: fragment of glass from the box of glass

fragments from J.W. Knowles studio

fragment of painted glass Object type: fragment Number of objects: 1 **Production date: 1** 

Production period: 18th century

Designer: William Peckitt Manufacturer: Peckitt, William

Dimensions: Height: 75 mm, Width: 75 mm

Inscription: Peckitts Glass/ South transept/ Y.M./ 1905 brown piece of paper wrapped around the glass and inscribed

Acquisition: gift 12.2018 Acquisition source: Murray, J.

This item is not currently on display and can only be viewed by

prior arrangement

Accession number: ELYGM:2018.4.57

Permalink:

https://stainedglassmuseum.com/object/ELYGM:2018.4.57