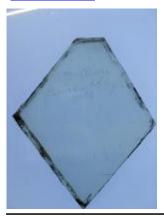

## fragment of painted glass Brief description: fragment of glass from the box of glass

fragments from J.W. Knowles studio

fragment of painted glass Object type: fragment Number of objects: 1 **Production date: 1** 

Production period: 18th century

Designer: William Peckitt Manufacturer: Peckitt, William

Dimensions: Height: 75 mm, Width: 75 mm

Inscription: Peckitts Glass/ South transept/ Y.M./ 1905 brown piece of paper wrapped around the glass and inscribed

Acquisition: gift 12.2018 Acquisition source: Murray, J.

This item is not currently on display and can only be viewed by

prior arrangement

Accession number: ELYGM:2018.4.57

Permalink:

https://stainedglassmuseum.com/object/ELYGM:2018.4.57