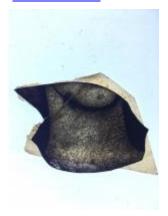

## fragment of painted glass Brief description: fragment of glass from the box of glass

fragments from J.W. Knowles studio

fragment of painted glass Object type: fragment Number of objects: 1 **Production date: 1** 

Production period: 18th century

Designer: William Peckitt Manufacturer: Peckitt, William

Dimensions: Height: 75 mm, Width: 75 mm

Inscription: Peckitts Glass/ South transept/ Y.M./ 1905 brown piece of paper wrapped around the glass and inscribed

Acquisition: gift 12.2018 Acquisition source: Murray, J.

This item is not currently on display and can only be viewed by

prior arrangement

Accession number: ELYGM:2018.4.57

Permalink:

https://stainedglassmuseum.com/object/ELYGM:2018.4.57