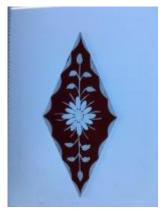

## fragment of painted glass Brief description: fragment of glass from the box of glass

fragments from J.W. Knowles studio

fragment of painted glass Object type: fragment Number of objects: 1 **Production date: 1** 

Production period: 18th century

Designer: William Peckitt Manufacturer: Peckitt, William

Dimensions: Height: 75 mm, Width: 75 mm

Inscription: Peckitts Glass/ South transept/ Y.M./ 1905 brown piece of paper wrapped around the glass and inscribed

Acquisition: gift 12.2018 Acquisition source: Murray, J.

This item is not currently on display and can only be viewed by

prior arrangement

Accession number: ELYGM:2018.4.57

Permalink:

https://stainedglassmuseum.com/object/ELYGM:2018.4.57