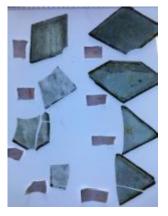

## fragment of painted glass Brief description: fragment of glass from the box of glass

fragments from J.W. Knowles studio

fragment of painted glass Object type: fragment Number of objects: 1 **Production date: 1** 

Production period: 18th century

Designer: William Peckitt Manufacturer: Peckitt, William

Dimensions: Height: 75 mm, Width: 75 mm

Inscription: Peckitts Glass/ South transept/ Y.M./ 1905 brown piece of paper wrapped around the glass and inscribed

Acquisition: gift 12.2018 Acquisition source: Murray, J.

This item is not currently on display and can only be viewed by

prior arrangement

Accession number: ELYGM:2018.4.57

Permalink:

https://stainedglassmuseum.com/object/ELYGM:2018.4.57