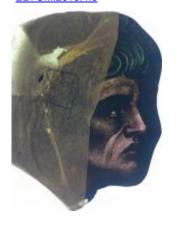

## fragment of painted glass Brief description: fragment of glass from the box of glass

fragments from J.W. Knowles studio

fragment of painted glass Object type: fragment Number of objects: 1 **Production date: 1** 

Production period: 18th century

Designer: William Peckitt Manufacturer: Peckitt, William

Dimensions: Height: 75 mm, Width: 75 mm

Inscription: Peckitts Glass/ South transept/ Y.M./ 1905 brown piece of paper wrapped around the glass and inscribed