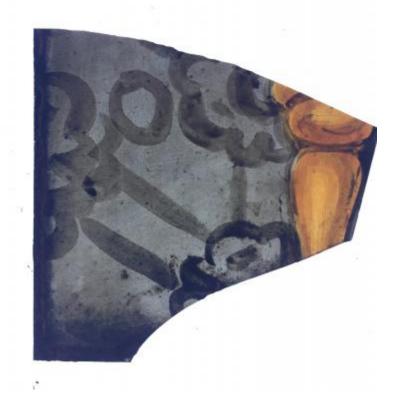

## fragment of painted glass Brief description: fragment of glass from the box of glass

fragments from J.W. Knowles studio

fragment of painted glass Object type: fragment Number of objects: 1 **Production date: 1** 

Production period: 18th century

Designer: William Peckitt Manufacturer: Peckitt, William

Dimensions: Height: 75 mm, Width: 75 mm

Inscription: Peckitts Glass/ South transept/ Y.M./ 1905 brown piece of paper wrapped around the glass and inscribed

Acquisition: gift 12.2018 Acquisition source: Murray, J.

This item is not currently on display and can only be viewed by

prior arrangement

Accession number: ELYGM:2018.4.57

Permalink:

https://stainedglassmuseum.com/object/ELYGM:2018.4.57