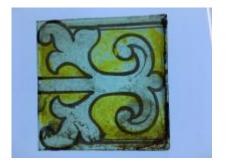

## fragment of painted glass Brief description: fragment of glass from the box of glass

fragments from J.W. Knowles studio

fragment of painted glass Object type: fragment Number of objects: 1 **Production date: 1** 

Production period: 18th century

Designer: William Peckitt Manufacturer: Peckitt, William

Dimensions: Height: 75 mm, Width: 75 mm

Inscription: Peckitts Glass/ South transept/ Y.M./ 1905 brown piece of paper wrapped around the glass and inscribed

Acquisition: gift 12.2018 Acquisition source: Murray, J.

This item is not currently on display and can only be viewed by

prior arrangement

Accession number: ELYGM:2018.4.57

Permalink:

https://stainedglassmuseum.com/object/ELYGM:2018.4.57