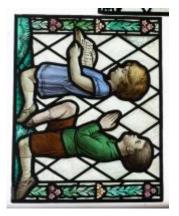

## fragment of painted glass

Brief description: fragment of glass from the box of glass fragments from J.W. Knowles studio

fragment of painted glass

Object type: panel Number of objects: 1 Production date: 1

Production period: 19th century

Dimensions: Height: 75 mm, Width: 75 mm

Inscription: Peckitts Glass/ South transept/ Y.M./ 1905 brown piece of paper wrapped around the

glass and inscribed

Acquisition: gift 12.2018

Acquisition source: Murray, J.

This item is not currently on display and can only be viewed by prior arrangement

Accession number: ELYGM:2018.4.56

Permalink: https://stainedglassmuseum.com/object/ELYGM:2018.4.56