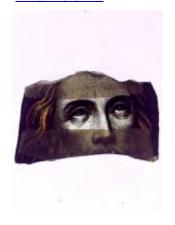

## fragment of painted glass

Brief description: fragment of glass from the box of glass fragments from J.W. Knowles studio

fragment of painted glass

Object type: panel Number of objects: 1 Production date: 1

Production period: 19th century

Dimensions: Height: 75 mm, Width: 75 mm

Inscription: Peckitts Glass/ South transept/ Y.M./ 1905 brown piece of paper wrapped around the

glass and inscribed

Acquisition: gift 12.2018

Acquisition source: Murray, J.

This item is not currently on display and can only be viewed by prior arrangement

Accession number: ELYGM:2018.4.56

Permalink: https://stainedglassmuseum.com/object/ELYGM:2018.4.56