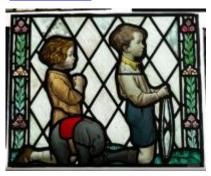

## fragment of painted glass

Brief description: fragment of glass from the box of glass fragments from J.W. Knowles studio

fragment of painted glass

Object type: panel Number of objects: 1 Production date: 1

Production period: 19th century

Dimensions: Height: 75 mm, Width: 75 mm

Inscription: Peckitts Glass/ South transept/ Y.M./ 1905 brown piece of paper wrapped around the

glass and inscribed

Acquisition: gift 12.2018

Acquisition source: Murray, J.

This item is not currently on display and can only be viewed by prior arrangement

Accession number: ELYGM:2018.4.56

Permalink: https://stainedglassmuseum.com/object/ELYGM:2018.4.56