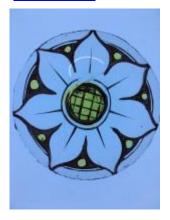

## fragment of painted glass

Brief description: fragment of glass from the box of glass fragments from J.W. Knowles studio

fragment of painted glass

Object type: panel Number of objects: 1 Production date: 1

Production period: 19th century

Dimensions: Height: 75 mm, Width: 75 mm

Inscription: Peckitts Glass/ South transept/ Y.M./ 1905 brown piece of paper wrapped around the

glass and inscribed

Acquisition: gift 12.2018

Acquisition source: Murray, J.

This item is not currently on display and can only be viewed by prior arrangement

Accession number: ELYGM:2018.4.56

Permalink: https://stainedglassmuseum.com/object/ELYGM:2018.4.56