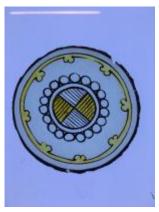

## fragment of painted glass

Brief description: fragment of glass from the box of glass fragments from J.W. Knowles studio

fragment of painted glass

Object type: panel Number of objects: 1 Production date: 1

Production period: 19th century

Dimensions: Height: 75 mm, Width: 75 mm

Inscription: Peckitts Glass/ South transept/ Y.M./ 1905 brown piece of paper wrapped around the

glass and inscribed

Acquisition: gift 12.2018

Acquisition source: Murray, J.

This item is not currently on display and can only be viewed by prior arrangement

Accession number: ELYGM:2018.4.56

Permalink: https://stainedglassmuseum.com/object/ELYGM:2018.4.56