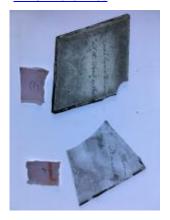

## fragment of painted glass

Brief description: fragment of glass from the box of glass fragments from J.W. Knowles studio

fragment of painted glass

Object type: panel Number of objects: 1 Production date: 1

Production period: 19th century

Dimensions: Height: 75 mm, Width: 75 mm

Inscription: Peckitts Glass/ South transept/ Y.M./ 1905 brown piece of paper wrapped around the

glass and inscribed

Acquisition: gift 12.2018

Acquisition source: Murray, J.

This item is not currently on display and can only be viewed by prior arrangement

Accession number: ELYGM:2018.4.56

Permalink: https://stainedglassmuseum.com/object/ELYGM:2018.4.56