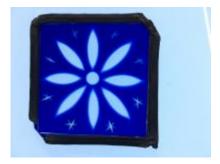

## fragment of painted glass

Brief description: fragment of glass from the box of glass fragments from J.W. Knowles studio

fragment of painted glass

Object type: panel Number of objects: 1 Production date: 1

Production period: 19th century

Dimensions: Height: 75 mm, Width: 75 mm

Inscription: Peckitts Glass/ South transept/ Y.M./ 1905 brown piece of paper wrapped around the

glass and inscribed

Acquisition: gift 12.2018

Acquisition source: Murray, J.

This item is not currently on display and can only be viewed by prior arrangement

Accession number: ELYGM:2018.4.56

Permalink: https://stainedglassmuseum.com/object/ELYGM:2018.4.56