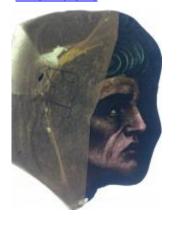

## fragment of painted glass

Brief description: fragment of glass from the box of glass fragments from J.W. Knowles studio

fragment of painted glass

Object type: panel Number of objects: 1 Production date: 1

Production period: 19th century

Dimensions: Height: 75 mm, Width: 75 mm

Inscription: Peckitts Glass/ South transept/ Y.M./ 1905 brown piece of paper wrapped around the

glass and inscribed

Acquisition: gift 12.2018

Acquisition source: Murray, J.

This item is not currently on display and can only be viewed by prior arrangement

Accession number: ELYGM:2018.4.56

Permalink: https://stainedglassmuseum.com/object/ELYGM:2018.4.56