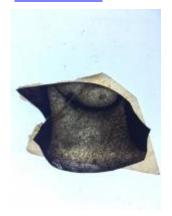

## fragment of painted glass

Brief description: fragment of glass from the box of glass fragments from J.W. Knowles studio

fragment of painted glass

Object type: panel Number of objects: 1 Production date: 1

Production period: 19th century

Dimensions: Height: 75 mm, Width: 75 mm

Inscription: Peckitts Glass/ South transept/ Y.M./ 1905 brown piece of paper wrapped around the

glass and inscribed

Acquisition: gift 12.2018

Acquisition source: Murray, J.

This item is not currently on display and can only be viewed by prior arrangement

Accession number: ELYGM:2018.4.56

Permalink: https://stainedglassmuseum.com/object/ELYGM:2018.4.56