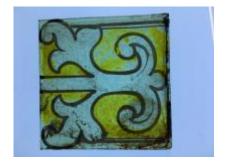

## fragment of painted glass

Brief description: fragment of glass from the box of glass fragments from J.W. Knowles studio

fragment of painted glass

Object type: panel Number of objects: 1 Production date: 1

Production period: 19th century

Dimensions: Height: 75 mm, Width: 75 mm

Inscription: Peckitts Glass/ South transept/ Y.M./ 1905 brown piece of paper wrapped around the

glass and inscribed

Acquisition: gift 12.2018

Acquisition source: Murray, J.

This item is not currently on display and can only be viewed by prior arrangement

Accession number: ELYGM:2018.4.56

Permalink: https://stainedglassmuseum.com/object/ELYGM:2018.4.56