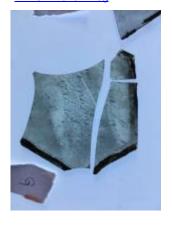

## fragment of painted glass

Brief description: fragment of glass from the box of glass fragments from J.W. Knowles studio

fragment of painted glass

Object type: panel Number of objects: 1 Production date: 1

Production period: 19th century

Dimensions: Height: 75 mm, Width: 75 mm

Inscription: Peckitts Glass/ South transept/ Y.M./ 1905 brown piece of paper wrapped around the

glass and inscribed

Acquisition: gift 12.2018

Acquisition source: Murray, J.

This item is not currently on display and can only be viewed by prior arrangement

Accession number: ELYGM:2018.4.56

Permalink: https://stainedglassmuseum.com/object/ELYGM:2018.4.56