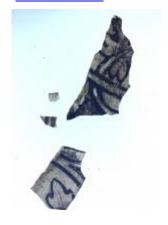

## fragment of painted glass

Brief description: fragment of glass from the box of glass fragments from J.W. Knowles studio

fragment of painted glass

Object type: panel Number of objects: 1 Production date: 1

Production period: 19th century

Dimensions: Height: 75 mm, Width: 75 mm

Inscription: Peckitts Glass/ South transept/ Y.M./ 1905 brown piece of paper wrapped around the

glass and inscribed

Acquisition: gift 12.2018

Acquisition source: Murray, J.

This item is not currently on display and can only be viewed by prior arrangement

Accession number: ELYGM:2018.4.56

Permalink: https://stainedglassmuseum.com/object/ELYGM:2018.4.56