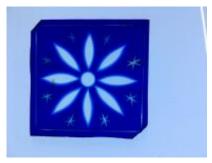

## fragment of painted glass

Brief description: fragment of glass from the box of glass fragments from J.W. Knowles studio

fragment of painted glass

Object type: panel Number of objects: 1 Production date: 1

Production period: 19th century

Dimensions: Height: 75 mm, Width: 75 mm

Inscription: Peckitts Glass/ South transept/ Y.M./ 1905 brown piece of paper wrapped around the

glass and inscribed

Acquisition: gift 12.2018

Acquisition source: Murray, J.

This item is not currently on display and can only be viewed by prior arrangement

Accession number: ELYGM:2018.4.56

Permalink: https://stainedglassmuseum.com/object/ELYGM:2018.4.56