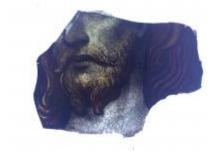

## fragment of painted glass

Brief description: fragment of glass from the box of glass fragments from J.W. Knowles studio

fragment of painted glass

Object type: panel Number of objects: 1 Production date: 1

Production period: 19th century

Dimensions: Height: 75 mm, Width: 75 mm

Inscription: Peckitts Glass/ South transept/ Y.M./ 1905 brown piece of paper wrapped around the

glass and inscribed

Acquisition: gift 12.2018

Acquisition source: Murray, J.

This item is not currently on display and can only be viewed by prior arrangement

Accession number: ELYGM:2018.4.56

Permalink: https://stainedglassmuseum.com/object/ELYGM:2018.4.56