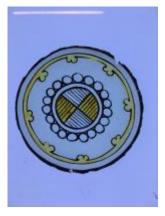

tar design and a bevelled edge

Brief description: fragment of glass from the box of glass fragments from J.W. Knowles studio

bullseye with an engraved centre star design and a bevelled edge

Object type: glass fragment

Number of objects: 1
Production date: 1

Production period: 19th century

Dimensions: Height: 110 mm diameter

Acquisition: gift 12.2018

Acquisition source: Murray, J.

This item is not currently on display and can only be viewed by prior arrangement

Accession number: ELYGM:2018.4.54

Permalink: <a href="https://stainedglassmuseum.com/object/ELYGM:2018.4.54">https://stainedglassmuseum.com/object/ELYGM:2018.4.54</a>



## Related objects

## ELYGM:2018.4.1



## ELYGM:2018.4.2



ELYGM:2018.4.3





ELYGM:2018.4.4



ELYGM:2018.4.5



ELYGM:2018.4.6



ELYGM:2018.4.7





ELYGM:2018.4.8



ELYGM:2018.4.9a



ELYGM:2018.4.9b





ELYGM:2018.4.9c



ELYGM:2018.4.9d



ELYGM:2018.4.9e



ELYGM:2018.4.9f





ELYGM:2018.4.9g



ELYGM:2018.4.9h



ELYGM:2018.4.9i





ELYGM:2018.4.9j



ELYGM:2018.4.10



ELYGM:2018.4.11



ELYGM:2018.4.12





ELYGM:2018.4.13



ELYGM:2018.4.14



ELYGM:2018.4.15



ELYGM:2018.4.16a





ELYGM:2018.4.16b



ELYGM:2018.4.16c



ELYGM:2018.4.16d





ELYGM:2018.4.16e



ELYGM:2018.4.16f



ELYGM:2018.4.16g



ELYGM:2018.4.16h





ELYGM:2018.4.17



ELYGM:2018.4.18



ELYGM:2018.4.19





ELYGM:2018.4.20



ELYGM:2018.4.21



ELYGM:2018.4.22



ELYGM:2018.4.23







ELYGM:2018.4.25



ELYGM:2018.4.26



ELYGM:2018.4.27





ELYGM:2018.4.28



ELYGM:2018.4.29



ELYGM:2018.4.30



ELYGM:2018.4.31





ELYGM:2018.4.32



ELYGM:2