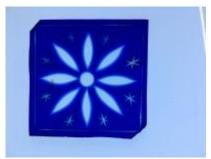

ry

Dimensions: Height: 110 mm diameter

Acquisition: gift 12.2018

Acquisition source: Murray, J.

This item is not currently on display and can only be viewed by prior arrangement

Accession number: ELYGM:2018.4.54

Permalink: <a href="https://stainedglassmuseum.com/object/ELYGM:2018.4.54">https://stainedglassmuseum.com/object/ELYGM:2018.4.54</a>



## Related objects

## ELYGM:2018.4.1



## ELYGM:2018.4.2



ELYGM:2018.4.3





ELYGM:2018.4.4



ELYGM:2018.4.5



ELYGM:2018.4.6



ELYGM:2018.4.7





ELYGM:2018.4.8



ELYGM:2018.4.9a



ELYGM:2018.4.9b





ELYGM:2018.4.9c



ELYGM:2018.4.9d



ELYGM:2018.4.9e



ELYGM:2018.4.9f





ELYGM:2018.4.9g



ELYGM:2018.4.9h



ELYGM:2018.4.9i





ELYGM:2018.4.9j



ELYGM:2018.4.10



ELYGM:2018.4.11



ELYGM:2018.4.12





ELYGM:2018.4.13



ELYGM:2018.4.14



ELYGM:2018.4.15



ELYGM:2018.4.16a





ELYGM:2018.4.16b



ELYGM:2018.4.16c



ELYGM:2018.4.16d





ELYGM:2018.4.16e



ELYGM:2018.4.16f



ELYGM:2018.4.16g



ELYGM:2018.4.16h





ELYGM:2018.4.17



ELYGM:2018.4.18



ELYGM:2018.4.19





ELYGM:2018.4.20



ELYGM:2018.4.21



ELYGM:2018.4.22



ELYGM:2018.4.23







ELYGM:2018.4.25



ELYGM:2018.4.26



ELYGM:2018.4.27





ELYGM:2018.4.28



ELYGM:2018.4.29



ELYGM:2018.4.30



ELYGM:2018.4.31





ELYGM:2018.4.32



ELYGM:2018.4.33



ELYGM:2018.4.34





ELYGM:2018.4.35



ELYGM:2018.4.36



ELYGM:2018.4.37



ELYGM:2018.4.38





ELYGM:2018.4.39



ELYGM:2018.4.40



ELYGM:2018.4.41





ELYGM:2018.4.42



ELYGM:2018.4.43



ELYGM:2018.4.44



ELYGM:2018.4.45





ELYGM:2018.4.46



ELYGM:2018.4.47



ELYGM: