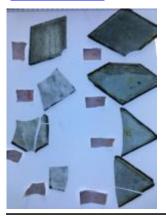

## bullseye with an engraved centre star design and a bevelled edge

Brief description: fragment of glass from the box of glass fragments from J.W. Knowles studio

bullseye with an engraved centre star design and a bevelled edge

Object type: glass fragment

Number of objects: 1
Production date: 1

Production period: 19th century

Dimensions: Height: 110 mm diameter

Acquisition: gift 12.2018

Acquisition source: Murray, J.

This item is not currently on display and can only be viewed by prior arrangement

Accession number: ELYGM:2018.4.54

Permalink: <a href="https://stainedglassmuseum.com/object/ELYGM:2018.4.54">https://stainedglassmuseum.com/object/ELYGM:2018.4.54</a>