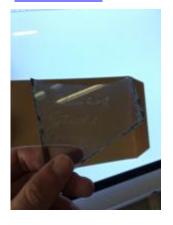

## bullseye with an engraved centre star design and a bevelled edge

Brief description: fragment of glass from the box of glass fragments from J.W. Knowles studio

bullseye with an engraved centre star design and a bevelled edge

Object type: glass fragment

Number of objects: 1
Production date: 1

Production period: 19th century

Dimensions: Height: 110 mm diameter

Acquisition: gift 12.2018

Acquisition source: Murray, J.

This item is not currently on display and can only be viewed by prior arrangement

Accession number: ELYGM:2018.4.54

Permalink: <a href="https://stainedglassmuseum.com/object/ELYGM:2018.4.54">https://stainedglassmuseum.com/object/ELYGM:2018.4.54</a>