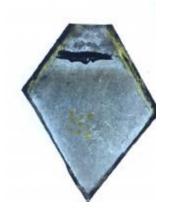

## bullseye with an engraved centre star design and a bevelled edge

Brief description: fragment of glass from the box of glass fragments from J.W. Knowles studio

bullseye with an engraved centre star design and a bevelled edge

Object type: glass fragment

Number of objects: 1
Production date: 1

Production period: 19th century

Dimensions: Height: 110 mm diameter

Acquisition: gift 12.2018

Acquisition source: Murray, J.

This item is not currently on display and can only be viewed by prior arrangement

Accession number: ELYGM:2018.4.54

Permalink: <a href="https://stainedglassmuseum.com/object/ELYGM:2018.4.54">https://stainedglassmuseum.com/object/ELYGM:2018.4.54</a>