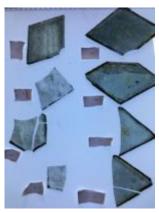

## bullseye with an engraved centre star design and a bevelled edge

Brief description: fragment of glass from the box of glass fragments from J.W. Knowles studio

bullseye with an engraved centre star design and a bevelled edge

Object type: glass fragment

Number of objects: 1
Production date: 1

Production period: 19th century

Dimensions: Height: 110 mm diameter

Acquisition: gift 12.2018

Acquisition source: Murray, J.

This item is not currently on display and can only be viewed by prior arrangement

Accession number: ELYGM:2018.4.54

Permalink: <a href="https://stainedglassmuseum.com/object/ELYGM:2018.4.54">https://stainedglassmuseum.com/object/ELYGM:2018.4.54</a>