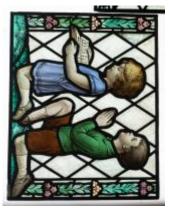

## bullseye with an engraved centre star design and a bevelled edge

Brief description: fragment of glass from the box of glass fragments from J.W. Knowles studio

bullseye with an engraved centre star design and a bevelled edge

Object type: glass fragment

Number of objects: 1
Production date: 1

Production period: 19th century

Dimensions: Height: 110 mm diameter

Acquisition: gift 12.2018

Acquisition source: Murray, J.

This item is not currently on display and can only be viewed by prior arrangement

Accession number: ELYGM:2018.4.54

Permalink: <a href="https://stainedglassmuseum.com/object/ELYGM:2018.4.54">https://stainedglassmuseum.com/object/ELYGM:2018.4.54</a>



## Related objects

## ELYGM:2018.4.1



## ELYGM:2018.4.2



ELYGM:2018.4.3





ELYGM:2018.4.4



ELYGM:2018.4.5



ELYGM:2018.4.6



ELYGM:2018.4.7





ELYGM:2018.4.8



ELYGM:2018.4.9a



ELYGM:2018.4.9b





ELYGM:2018.4.9c



ELYGM:2018.4.9d



ELYGM:2018.4.9e



ELYGM:2018.4.9f





ELYGM:2018.4.9g



ELYGM:2018.4.9h



ELYGM:2018.4.9i





ELYGM:2018.4.9j



ELYGM:2018.4.10



ELYGM:2018.4.11



ELYGM:2018.4.12





ELYGM:2018.4.13



ELYGM:2018.4.14



ELYGM:2018.4.15



ELYGM:2018.4.16a





ELYGM:2018.4.16b



ELYGM:2018.4.16c



ELYGM:2018.4.16d





ELYGM:2018.4.16e



ELYGM:2018.4.16f



ELYGM:2018.4.16g



ELYGM:2018.4.16h





ELYGM:2018.4.17



ELYGM:2018.4.18



ELYGM:2018.4.19





ELYGM:2018.4.20



ELYGM:2018.4.21



ELYGM:2018.4.22



ELYGM:2018.4.23







ELYGM:2018.4.25



ELYGM:2018.4.26



ELYGM:2018.4.27





ELYGM:2018