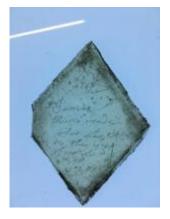

## bullseye with an engraved centre star design and a bevelled edge

Brief description: fragment of glass from the box of glass fragments from J.W. Knowles studio

bullseye with an engraved centre star design and a bevelled edge

Object type: glass fragment

Number of objects: 1
Production date: 1

Production period: 19th century

Dimensions: Height: 110 mm diameter

Acquisition: gift 12.2018

Acquisition source: Murray, J.

This item is not currently on display and can only be viewed by prior arrangement

Accession number: ELYGM:2018.4.54

Permalink: <a href="https://stainedglassmuseum.com/object/ELYGM:2018.4.54">https://stainedglassmuseum.com/object/ELYGM:2018.4.54</a>