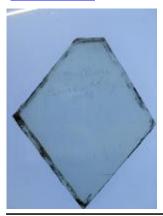

## bullseye with an engraved centre star design and a bevelled edge

Brief description: fragment of glass from the box of glass fragments from J.W. Knowles studio

bullseye with an engraved centre star design and a bevelled edge

Object type: glass fragment

Number of objects: 1
Production date: 1

Production period: 19th century

Dimensions: Height: 110 mm diameter

Acquisition: gift 12.2018

Acquisition source: Murray, J.

This item is not currently on display and can only be viewed by prior arrangement

Accession number: ELYGM:2018.4.54

Permalink: <a href="https://stainedglassmuseum.com/object/ELYGM:2018.4.54">https://stainedglassmuseum.com/object/ELYGM:2018.4.54</a>