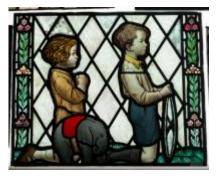

## bullseye with an engraved centre star design and a bevelled edge

Brief description: fragment of glass from the box of glass fragments from J.W. Knowles studio

bullseye with an engraved centre star design and a bevelled edge

Object type: glass fragment

Number of objects: 1
Production date: 1

Production period: 19th century

Dimensions: Height: 110 mm diameter

Acquisition: gift 12.2018

Acquisition source: Murray, J.

This item is not currently on display and can only be viewed by prior arrangement

Accession number: ELYGM:2018.4.54

Permalink: <a href="https://stainedglassmuseum.com/object/ELYGM:2018.4.54">https://stainedglassmuseum.com/object/ELYGM:2018.4.54</a>