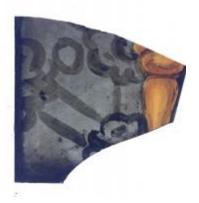

## bullseye with an engraved centre star design and a bevelled edge

Brief description: fragment of glass from the box of glass fragments from J.W. Knowles studio

bullseye with an engraved centre star design and a bevelled edge

Object type: glass fragment

Number of objects: 1
Production date: 1

Production period: 19th century

Dimensions: Height: 110 mm diameter

Acquisition: gift 12.2018

Acquisition source: Murray, J.

This item is not currently on display and can only be viewed by prior arrangement

Accession number: ELYGM:2018.4.54

Permalink: <a href="https://stainedglassmuseum.com/object/ELYGM:2018.4.54">https://stainedglassmuseum.com/object/ELYGM:2018.4.54</a>