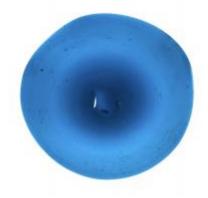

## bullseye with an engraved centre star design and a bevelled edge

Brief description: fragment of glass from the box of glass fragments from J.W. Knowles studio

bullseye with an engraved centre star design and a bevelled edge

Object type: glass fragment

Number of objects: 1
Production date: 1

Production period: 19th century

Dimensions: Height: 110 mm diameter

Acquisition: gift 12.2018

Acquisition source: Murray, J.

This item is not currently on display and can only be viewed by prior arrangement

Accession number: ELYGM:2018.4.54

Permalink: <a href="https://stainedglassmuseum.com/object/ELYGM:2018.4.54">https://stainedglassmuseum.com/object/ELYGM:2018.4.54</a>