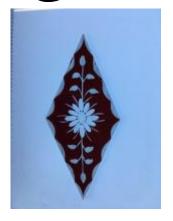

## bullseye with an engraved centre star design and a bevelled edge

Brief description: fragment of glass from the box of glass fragments from J.W. Knowles studio

bullseye with an engraved centre star design and a bevelled edge

Object type: glass fragment

Number of objects: 1
Production date: 1

Production period: 19th century

Dimensions: Height: 110 mm diameter

Acquisition: gift 12.2018

Acquisition source: Murray, J.

This item is not currently on display and can only be viewed by prior arrangement

Accession number: ELYGM:2018.4.54

Permalink: <a href="https://stainedglassmuseum.com/object/ELYGM:2018.4.54">https://stainedglassmuseum.com/object/ELYGM:2018.4.54</a>