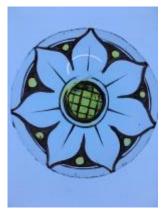

evelled edge

Brief description: fragment of glass from the box of glass fragments from J.W. Knowles studio

bullseye with an engraved centre star design and a bevelled edge

Object type: glass fragment

Number of objects: 1
Production date: 1

Production period: 19th century

Dimensions: Height: 110 mm diameter

Acquisition: gift 12.2018

Acquisition source: Murray, J.

This item is not currently on display and can only be viewed by prior arrangement

Accession number: ELYGM:2018.4.54

Permalink: <a href="https://stainedglassmuseum.com/object/ELYGM:2018.4.54">https://stainedglassmuseum.com/object/ELYGM:2018.4.54</a>



## Related objects

## ELYGM:2018.4.1



## ELYGM:2018.4.2



ELYGM:2018.4.3





ELYGM:2018.4.4



ELYGM:2018.4.5



ELYGM:2018.4.6



ELYGM:2018.4.7





ELYGM:2018.4.8



ELYGM:2018.4.9a



ELYGM:2018.4.9b





ELYGM:2018.4.9c



ELYGM:2018.4.9d



ELYGM:2018.4.9e



ELYGM:2018.4.9f





ELYGM:2018.4.9g



ELYGM:2018.4.9h



ELYGM:2018.4.9i





ELYGM:2018.4.9j



ELYGM:2018.4.10



ELYGM:2018.4.11



ELYGM:2018.4.12





ELYGM:2018.4.13



ELYGM:2018.4.14



ELYGM:2018.4.15



ELYGM:2018.4.16a





ELYGM:2018.4.16b



ELYGM:2018.4.16c



ELYGM:2018.4.16d





ELYGM:2018.4.16e



ELYGM:2018.4.16f



ELYGM:2018.4.16g



ELYGM:2018.4.16h





ELYGM:2018.4.17



ELYGM:2018.4.18



ELYGM:2018.4.19





ELYGM:2018.4.20



ELYGM:2018.4.21



ELYGM:2018.4.22



ELYGM:2018.4.23







ELYGM:2018.4.25



ELYGM:2018.4.26



ELYGM:2018.4.27





ELYGM:2018.4.28



ELYGM:2018.4.29



ELYGM:2018.4.30



ELYGM:2018.4.31





ELYGM:2018.4.32



ELYGM:2018.4.33



ELYGM: