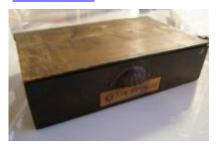

## bullseye with an engraved centre star design and a bevelled edge

Brief description: fragment of glass from the box of glass fragments from J.W. Knowles studio

bullseye with an engraved centre star design and a bevelled edge

Object type: glass fragment

Number of objects: 1
Production date: 1

Production period: 19th century

Dimensions: Height: 110 mm diameter

Acquisition: gift 12.2018

Acquisition source: Murray, J.

This item is not currently on display and can only be viewed by prior arrangement

Accession number: ELYGM:2018.4.54

Permalink: <a href="https://stainedglassmuseum.com/object/ELYGM:2018.4.54">https://stainedglassmuseum.com/object/ELYGM:2018.4.54</a>