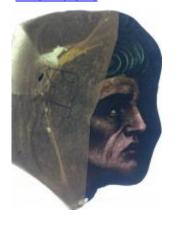

an engraved centre star design and a bevelled edge

Brief description: fragment of glass from the box of glass fragments from J.W. Knowles studio

bullseye with an engraved centre star design and a bevelled edge

Object type: glass fragment

Number of objects: 1
Production date: 1

Production period: 19th century

Dimensions: Height: 110 mm diameter

Acquisition: gift 12.2018

Acquisition source: Murray, J.

This item is not currently on display and can only be viewed by prior arrangement

Accession number: ELYGM:2018.4.54

Permalink: <a href="https://stainedglassmuseum.com/object/ELYGM:2018.4.54">https://stainedglassmuseum.com/object/ELYGM:2018.4.54</a>



## Related objects

## ELYGM:2018.4.1



## ELYGM:2018.4.2



ELYGM:2018.4.3





ELYGM:2018.4.4



ELYGM:2018.4.5



ELYGM:2018.4.6



ELYGM:2018.4.7





ELYGM:2018.4.8



ELYGM:2018.4.9a



ELYGM:2018.4.9b





ELYGM:2018.4.9c



ELYGM:2018.4.9d



ELYGM:2018.4.9e



ELYGM:2018.4.9f





ELYGM:2018.4.9g



ELYGM:2018.4.9h



ELYGM:2018.4.9i





ELYGM:2018.4.9j



ELYGM:2018.4.10



ELYGM:2018.4.11



ELYGM:2018.4.12





ELYGM:2018.4.13



ELYGM:2018.4.14



ELYGM:2018.4.15



ELYGM:2018.4.16a





ELYGM:2018.4.16b



ELYGM:2018.4.16c



ELYGM:2018.4.16d





ELYGM:2018.4.16e



ELYGM:2018.4.16f



ELYGM:2018.4.16g



ELYGM:2018.4.16h





ELYGM:2018.4.17



ELYGM:2018.4.18



ELYGM:2018.4.19





ELYGM:2018.4.20



ELYGM:2018.4.21



ELYGM:2018.4.22



ELYGM:2018.4.23







ELYGM:2018.4.25



ELYGM:2018.4.26



ELYGM:2018.4.27





ELYGM:2018.4.28



ELYGM:2018.4.29



ELYGM:2018.4.30



ELYGM:2018.4.31





ELYGM: