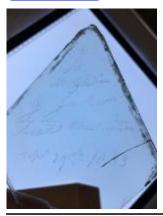

## bullseye with an engraved centre star design and a bevelled edge

Brief description: fragment of glass from the box of glass fragments from J.W. Knowles studio

bullseye with an engraved centre star design and a bevelled edge

Object type: glass fragment

Number of objects: 1
Production date: 1

Production period: 19th century

Dimensions: Height: 110 mm diameter

Acquisition: gift 12.2018

Acquisition source: Murray, J.

This item is not currently on display and can only be viewed by prior arrangement

Accession number: ELYGM:2018.4.54

Permalink: <a href="https://stainedglassmuseum.com/object/ELYGM:2018.4.54">https://stainedglassmuseum.com/object/ELYGM:2018.4.54</a>