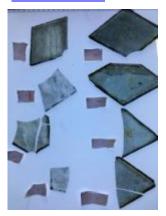

## bullseye with an engraved centre star design and a bevelled edge

Brief description: fragment of glass from the box of glass fragments from J.W. Knowles studio

bullseye with an engraved centre star design and a bevelled edge

Object type: glass fragment

Number of objects: 1
Production date: 1

Production period: 19th century

Dimensions: Height: 110 mm diameter

Acquisition: gift 12.2018

Acquisition source: Murray, J.

This item is not currently on display and can only be viewed by prior arrangement

Accession number: ELYGM:2018.4.54

Permalink: <a href="https://stainedglassmuseum.com/object/ELYGM:2018.4.54">https://stainedglassmuseum.com/object/ELYGM:2018.4.54</a>