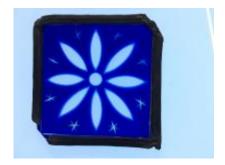

ght: 110 mm diameter

Acquisition: gift 12.2018

Acquisition source: Murray, J.

This item is not currently on display and can only be viewed by prior arrangement

Accession number: ELYGM:2018.4.54

Permalink: <a href="https://stainedglassmuseum.com/object/ELYGM:2018.4.54">https://stainedglassmuseum.com/object/ELYGM:2018.4.54</a>



## Related objects

## ELYGM:2018.4.1



## ELYGM:2018.4.2



ELYGM:2018.4.3





ELYGM:2018.4.4



ELYGM:2018.4.5



ELYGM:2018.4.6



ELYGM:2018.4.7





ELYGM:2018.4.8



ELYGM:2018.4.9a



ELYGM:2018.4.9b





ELYGM:2018.4.9c



ELYGM:2018.4.9d



ELYGM:2018.4.9e



ELYGM:2018.4.9f





ELYGM:2018.4.9g



ELYGM:2018.4.9h



ELYGM:2018.4.9i





ELYGM:2018.4.9j



ELYGM:2018.4.10



ELYGM:2018.4.11



ELYGM:2018.4.12





ELYGM:2018.4.13



ELYGM:2018.4.14



ELYGM:2018.4.15



ELYGM:2018.4.16a





ELYGM:2018.4.16b



ELYGM:2018.4.16c



ELYGM:2018.4.16d





ELYGM:2018.4.16e



ELYGM:2018.4.16f



ELYGM:2018.4.16g



ELYGM:2018.4.16h





ELYGM:2018.4.17



ELYGM:2018.4.18



ELYGM:2018.4.19





ELYGM:2018.4.20



ELYGM:2018.4.21



ELYGM:2018.4.22



ELYGM:2018.4.23







ELYGM:2018.4.25



ELYGM:2018.4.26



ELYGM:2018.4.27





ELYGM:2018.4.28



ELYGM:2018.4.29



ELYGM:2018.4.30



ELYGM:2018.4.31





ELYGM:2018.4.32



ELYGM:2018.4.33



ELYGM:2018.4.34





ELYGM:2018.4.35



ELYGM:2018.4.36



ELYGM:2018.4.37



ELYGM:2018.4.38





ELYGM:2018.4.39



ELYGM:2018.4.40



ELYGM:2018.4.41





ELYGM:2018.4.42



ELYGM:2018.4.43



ELYGM:2018.4.44



ELYGM:2018.4.45





ELYGM:2018.4.46



ELYGM:2018.4.47



ELYGM:2018.4.48







EL