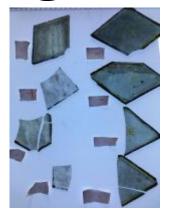

## bullseye with an engraved centre star design and a bevelled edge

Brief description: fragment of glass from the box of glass fragments from J.W. Knowles studio

bullseye with an engraved centre star design and a bevelled edge

Object type: glass fragment

Number of objects: 1
Production date: 1

Production period: 19th century

Dimensions: Height: 110 mm diameter

Acquisition: gift 12.2018

Acquisition source: Murray, J.

This item is not currently on display and can only be viewed by prior arrangement

Accession number: ELYGM:2018.4.54

Permalink: <a href="https://stainedglassmuseum.com/object/ELYGM:2018.4.54">https://stainedglassmuseum.com/object/ELYGM:2018.4.54</a>