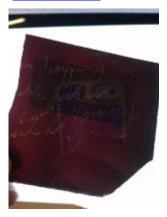

## bullseye with an engraved centre star design and a bevelled edge

Brief description: fragment of glass from the box of glass fragments from J.W. Knowles studio

bullseye with an engraved centre star design and a bevelled edge

Object type: glass fragment

Number of objects: 1
Production date: 1

Production period: 19th century

Dimensions: Height: 110 mm diameter

Acquisition: gift 12.2018

Acquisition source: Murray, J.

This item is not currently on display and can only be viewed by prior arrangement

Accession number: ELYGM:2018.4.54

Permalink: <a href="https://stainedglassmuseum.com/object/ELYGM:2018.4.54">https://stainedglassmuseum.com/object/ELYGM:2018.4.54</a>