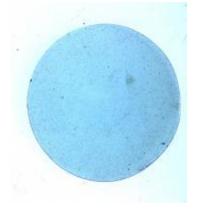

## bullseye with an engraved centre star design and a bevelled edge

Brief description: fragment of glass from the box of glass fragments from J.W. Knowles studio

bullseye with an engraved centre star design and a bevelled edge

Object type: glass fragment

Number of objects: 1
Production date: 1

Production period: 19th century

Dimensions: Height: 110 mm diameter

Acquisition: gift 12.2018

Acquisition source: Murray, J.

This item is not currently on display and can only be viewed by prior arrangement

Accession number: ELYGM:2018.4.54

Permalink: <a href="https://stainedglassmuseum.com/object/ELYGM:2018.4.54">https://stainedglassmuseum.com/object/ELYGM:2018.4.54</a>