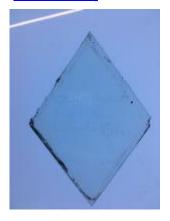

## bullseye with an engraved centre star design and a bevelled edge

Brief description: fragment of glass from the box of glass fragments from J.W. Knowles studio

bullseye with an engraved centre star design and a bevelled edge

Object type: glass fragment

Number of objects: 1
Production date: 1

Production period: 19th century

Dimensions: Height: 110 mm diameter

Acquisition: gift 12.2018

Acquisition source: Murray, J.

This item is not currently on display and can only be viewed by prior arrangement

Accession number: ELYGM:2018.4.54

Permalink: <a href="https://stainedglassmuseum.com/object/ELYGM:2018.4.54">https://stainedglassmuseum.com/object/ELYGM:2018.4.54</a>