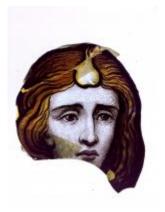

## bullseye with an engraved centre star design and a bevelled edge

Brief description: fragment of glass from the box of glass fragments from J.W. Knowles studio

bullseye with an engraved centre star design and a bevelled edge