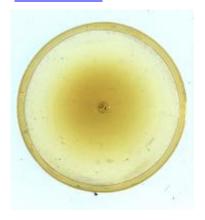

## bullseye with a 6 pointed star and flower decoration

Brief description: fragment of glass from the box of glass fragments

from J.W. Knowles studio

bullseye with a 6 pointed star and flower decoration

Object type: fragment Number of objects: 1 Production date: 1

Production period: 19th century

Dimensions: Height: 105 mm diameter

Acquisition: gift 12.2018

Acquisition source: Murray, J.

This item is not currently on display and can only be viewed by prior

arrangement