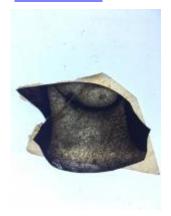

## bullseye with a 6 pointed star and flower decoration

Brief description: fragment of glass from the box of glass fragments

from J.W. Knowles studio

bullseye with a 6 pointed star and flower decoration

Object type: fragment Number of objects: 1 Production date: 1

Production period: 19th century

Dimensions: Height: 105 mm diameter

Acquisition: gift 12.2018

Acquisition source: Murray, J.

This item is not currently on display and can only be viewed by prior

arrangement

Accession number: ELYGM:2018.4.53

Permalink:

https://stainedglassmuseum.com/object/ELYGM:2018.4.53