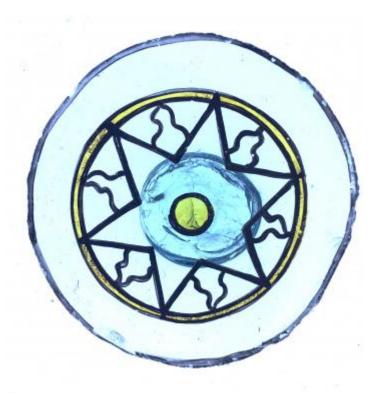

## bullseye with a 6 pointed star and flower decoration

Brief description: fragment of glass from the box of glass fragments

from J.W. Knowles studio

bullseye with a 6 pointed star and flower decoration

Object type: fragment Number of objects: 1 Production date: 1