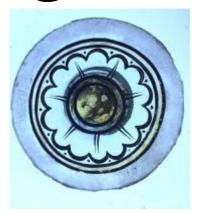

## bullseye with a 6 pointed star and flower decoration

Brief description: fragment of glass from the box of glass fragments

from J.W. Knowles studio

bullseye with a 6 pointed star and flower decoration

Object type: fragment Number of objects: 1 Production date: 1