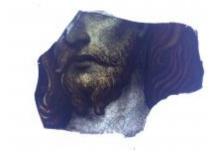

## bullseye with a 6 pointed star and flower decoration

Brief description: fragment of glass from the box of glass fragments

from J.W. Knowles studio

bullseye with a 6 pointed star and flower decoration

Object type: fragment Number of objects: 1 Production date: 1

Production period: 19th century

Dimensions: Height: 105 mm diameter

Acquisition: gift 12.2018

Acquisition source: Murray, J.

This item is not currently on display and can only be viewed by prior

arrangement