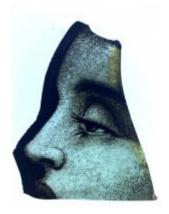

## bullseye with a 6 pointed star and flower decoration

Brief description: fragment of glass from the box of glass fragments

from J.W. Knowles studio

bullseye with a 6 pointed star and flower decoration

Object type: fragment Number of objects: 1 Production date: 1

Production period: 19th century

Dimensions: Height: 105 mm diameter

Acquisition: gift 12.2018

Acquisition source: Murray, J.

This item is not currently on display and can only be viewed by prior

arrangement