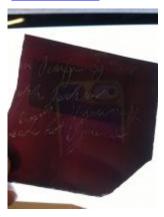

## bullseye with a 6 pointed star and flower decoration

Brief description: fragment of glass from the box of glass fragments

from J.W. Knowles studio

bullseye with a 6 pointed star and flower decoration

Object type: fragment Number of objects: 1 Production date: 1

Production period: 19th century

Dimensions: Height: 105 mm diameter

Acquisition: gift 12.2018

Acquisition source: Murray, J.

This item is not currently on display and can only be viewed by prior

arrangement

Accession number: ELYGM:2018.4.53

Permalink:

https://stainedglassmuseum.com/object/ELYGM:2018.4.53