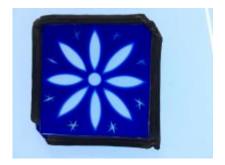

## bullseye with a 6 pointed star and flower decoration

Brief description: fragment of glass from the box of glass fragments

from J.W. Knowles studio

bullseye with a 6 pointed star and flower decoration

Object type: fragment Number of objects: 1 Production date: 1

ELYGM:2018.4.69

ELYGM:2018.4.70

bullseye with a 6 pointed star and flower decoration