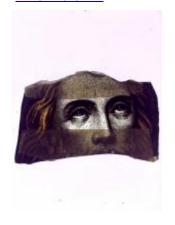

## bullseye with a 6 pointed star and flower decoration

Brief description: fragment of glass from the box of glass fragments

from J.W. Knowles studio

bullseye with a 6 pointed star and flower decoration

Object type: fragment Number of objects: 1 Production date: 1

Production period: 19th century

Dimensions: Height: 105 mm diameter

Acquisition: gift 12.2018

Acquisition source: Murray, J.

This item is not currently on display and can only be viewed by prior

arrangement