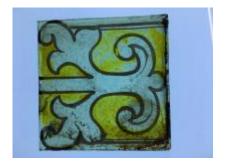

## bullseye with a 6 pointed star and flower decoration

Brief description: fragment of glass from the box of glass fragments

from J.W. Knowles studio

bullseye with a 6 pointed star and flower decoration

Object type: fragment Number of objects: 1 Production date: 1

Production period: 19th century

Dimensions: Height: 105 mm diameter

Acquisition: gift 12.2018

Acquisition source: Murray, J.

This item is not currently on display and can only be viewed by prior

arrangement

Accession number: ELYGM:2018.4.53

Permalink:

https://stainedglassmuseum.com/object/ELYGM:2018.4.53