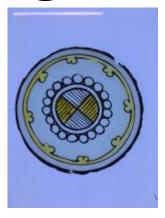

## bullseye with a 6 pointed star and flower decoration

Brief description: fragment of glass from the box of glass fragments

from J.W. Knowles studio

bullseye with a 6 pointed star and flower decoration

Object type: fragment Number of objects: 1 Production date: 1

Production period: 19th century

Dimensions: Height: 105 mm diameter

Acquisition: gift 12.2018

Acquisition source: Murray, J.

This item is not currently on display and can only be viewed by prior

arrangement

Accession number: ELYGM:2018.4.53

Permalink:

https://stainedglassmuseum.com/object/ELYGM:2018.4.53