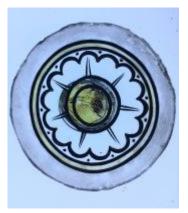

## bullseye with a 6 pointed star and flower decoration

Brief description: fragment of glass from the box of glass fragments

from J.W. Knowles studio

bullseye with a 6 pointed star and flower decoration

Object type: fragment Number of objects: 1 Production date: 1

Production period: 19th century

Dimensions: Height: 105 mm diameter

Acquisition: gift 12.2018

Acquisition source: Murray, J.

This item is not currently on display and can only be viewed by prior

arrangement