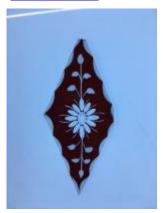

## bullseye with a 6 pointed star and flower decoration

Brief description: fragment of glass from the box of glass fragments

from J.W. Knowles studio

bullseye with a 6 pointed star and flower decoration

Object type: fragment Number of objects: 1 Production date: 1

ELYGM:2018.4.69

ELYGM:2018.4.70

bullseye with a 6 pointed star and flower decoration