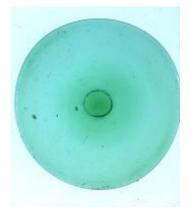

## bullseye with a 6 pointed star and flower decoration

Brief description: fragment of glass from the box of glass fragments

from J.W. Knowles studio

bullseye with a 6 pointed star and flower decoration

Object type: fragment Number of objects: 1 Production date: 1

Production period: 19th century

Dimensions: Height: 105 mm diameter

Acquisition: gift 12.2018

Acquisition source: Murray, J.

This item is not currently on display and can only be viewed by prior

arrangement

Accession number: ELYGM:2018.4.53

Permalink:

https://stainedglassmuseum.com/object/ELYGM:2018.4.53