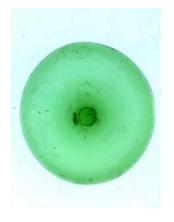

## bullseye with a 6 pointed star and flower decoration

Brief description: fragment of glass from the box of glass fragments

from J.W. Knowles studio

bullseye with a 6 pointed star and flower decoration

Object type: fragment Number of objects: 1 Production date: 1

Production period: 19th century

Dimensions: Height: 105 mm diameter

Acquisition: gift 12.2018

Acquisition source: Murray, J.

This item is not currently on display and can only be viewed by prior

arrangement

Accession number: ELYGM:2018.4.53

Permalink:

https://stainedglassmuseum.com/object/ELYGM:2018.4.53