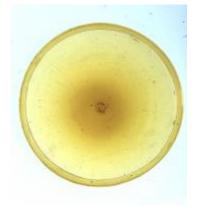

## bullseye with a 6 pointed star and flower decoration

Brief description: fragment of glass from the box of glass fragments

from J.W. Knowles studio

bullseye with a 6 pointed star and flower decoration

Object type: fragment Number of objects: 1 Production date: 1

Production period: 19th century

Dimensions: Height: 105 mm diameter

Acquisition: gift 12.2018

Acquisition source: Murray, J.

This item is not currently on display and can only be viewed by prior

arrangement

Accession number: ELYGM:2018.4.53

Permalink:

https://stainedglassmuseum.com/object/ELYGM:2018.4.53