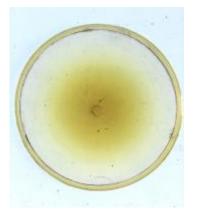

## bullseye with a 6 pointed star and flower decoration

Brief description: fragment of glass from the box of glass fragments

from J.W. Knowles studio

bullseye with a 6 pointed star and flower decoration

Object type: fragment Number of objects: 1 Production date: 1

Production period: 19th century

Dimensions: Height: 105 mm diameter

Acquisition: gift 12.2018

Acquisition source: Murray, J.

This item is not currently on display and can only be viewed by prior

arrangement