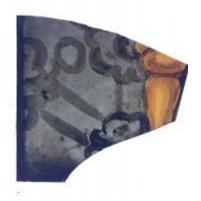

## bullseye with a 6 pointed star and flower decoration

Brief description: fragment of glass from the box of glass fragments

from J.W. Knowles studio

bullseye with a 6 pointed star and flower decoration

Object type: fragment Number of objects: 1 Production date: 1

Production period: 19th century

Dimensions: Height: 105 mm diameter

Acquisition: gift 12.2018

Acquisition source: Murray, J.

This item is not currently on display and can only be viewed by prior

arrangement