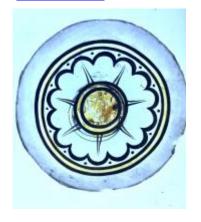

## bullseye with a 6 pointed star and flower decoration

Brief description: fragment of glass from the box of glass fragments

from J.W. Knowles studio

bullseye with a 6 pointed star and flower decoration

Object type: fragment Number of objects: 1 Production date: 1