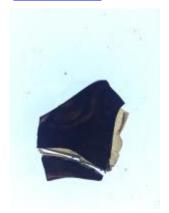

## bullseye with a 6 pointed star and flower decoration

Brief description: fragment of glass from the box of glass fragments

from J.W. Knowles studio

bullseye with a 6 pointed star and flower decoration

Object type: fragment Number of objects: 1 Production date: 1

Production period: 19th century

Dimensions: Height: 105 mm diameter

Acquisition: gift 12.2018

Acquisition source: Murray, J.

This item is not currently on display and can only be viewed by prior

arrangement

Accession number: ELYGM:2018.4.53

Permalink:

https://stainedglassmuseum.com/object/ELYGM:2018.4.53