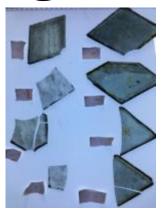

## bullseye with a 6 pointed star and flower decoration

Brief description: fragment of glass from the box of glass fragments

from J.W. Knowles studio

bullseye with a 6 pointed star and flower decoration

Object type: fragment Number of objects: 1 Production date: 1

Production period: 19th century

Dimensions: Height: 105 mm diameter

Acquisition: gift 12.2018

Acquisition source: Murray, J.

This item is not currently on display and can only be viewed by prior

arrangement

Accession number: ELYGM:2018.4.53

Permalink:

https://stainedglassmuseum.com/object/ELYGM:2018.4.53