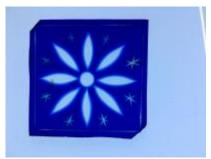

## bullseye with a 6 pointed star and flower decoration

Brief description: fragment of glass from the box of glass fragments

from J.W. Knowles studio

bullseye with a 6 pointed star and flower decoration

Object type: fragment Number of objects: 1 Production date: 1