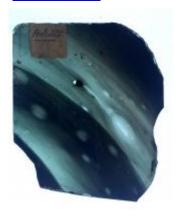

## bullseye with a 6 pointed star and flower decoration

Brief description: fragment of glass from the box of glass fragments

from J.W. Knowles studio

bullseye with a 6 pointed star and flower decoration

Object type: fragment Number of objects: 1 Production date: 1

Production period: 19th century

Dimensions: Height: 105 mm diameter

Acquisition: gift 12.2018

Acquisition source: Murray, J.

This item is not currently on display and can only be viewed by prior

arrangement

Accession number: ELYGM:2018.4.53

Permalink:

https://stainedglassmuseum.com/object/ELYGM:2018.4.53