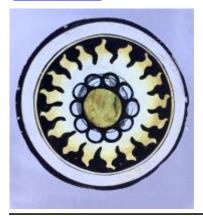

## bullseye with a 6 pointed star and flower decoration

Brief description: fragment of glass from the box of glass fragments

from J.W. Knowles studio

bullseye with a 6 pointed star and flower decoration

Object type: fragment Number of objects: 1 Production date: 1

Production period: 19th century

Dimensions: Height: 105 mm diameter

Acquisition: gift 12.2018

Acquisition source: Murray, J.

This item is not currently on display and can only be viewed by prior

arrangement