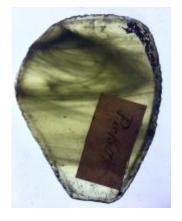

## bullseye with a 6 pointed star and flower decoration

Brief description: fragment of glass from the box of glass fragments

from J.W. Knowles studio

bullseye with a 6 pointed star and flower decoration

Object type: fragment Number of objects: 1 Production date: 1

Production period: 19th century

Dimensions: Height: 105 mm diameter

Acquisition: gift 12.2018

Acquisition source: Murray, J.

This item is not currently on display and can only be viewed by prior

arrangement

Accession number: ELYGM:2018.4.53

Permalink:

https://stainedglassmuseum.com/object/ELYGM:2018.4.53