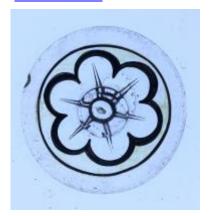

## bullseye with a 6 pointed star and flower decoration

Brief description: fragment of glass from the box of glass fragments

from J.W. Knowles studio

bullseye with a 6 pointed star and flower decoration

Object type: fragment Number of objects: 1 Production date: 1

Production period: 19th century

Dimensions: Height: 105 mm diameter

Acquisition: gift 12.2018

Acquisition source: Murray, J.

This item is not currently on display and can only be viewed by prior

arrangement