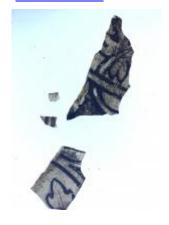

## bullseye with a 6 pointed star and flower decoration

Brief description: fragment of glass from the box of glass fragments

from J.W. Knowles studio

bullseye with a 6 pointed star and flower decoration

Object type: fragment Number of objects: 1 Production date: 1

Production period: 19th century

Dimensions: Height: 105 mm diameter

Acquisition: gift 12.2018

Acquisition source: Murray, J.

This item is not currently on display and can only be viewed by prior

arrangement

Accession number: ELYGM:2018.4.53

Permalink:

https://stainedglassmuseum.com/object/ELYGM:2018.4.53