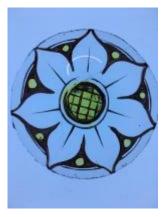

## bullseye with a 6 pointed star and flower decoration

Brief description: fragment of glass from the box of glass fragments

from J.W. Knowles studio

bullseye with a 6 pointed star and flower decoration

Object type: fragment Number of objects: 1 Production date: 1

Production period: 19th century

Dimensions: Height: 105 mm diameter

Acquisition: gift 12.2018

Acquisition source: Murray, J.

This item is not currently on display and can only be viewed by prior

arrangement

Accession number: ELYGM:2018.4.53

Permalink:

https://stainedglassmuseum.com/object/ELYGM:2018.4.53