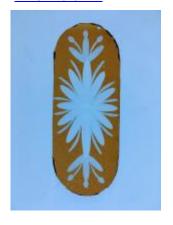

## bullseye with a 6 pointed star and flower decoration

Brief description: fragment of glass from the box of glass fragments

from J.W. Knowles studio

bullseye with a 6 pointed star and flower decoration

Object type: fragment Number of objects: 1 Production date: 1