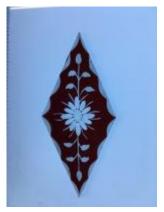

## bullseye with a 6 pointed star and flower decoration

Brief description: fragment of glass from the box of glass fragments

from J.W. Knowles studio

bullseye with a 6 pointed star and flower decoration

Object type: fragment Number of objects: 1 Production date: 1