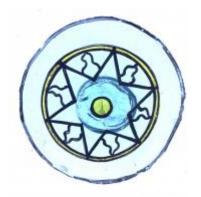

ELYGM:2018.4.69

ELYGM:2018.4.70

bullseye with a stylised firey star and flower decoration