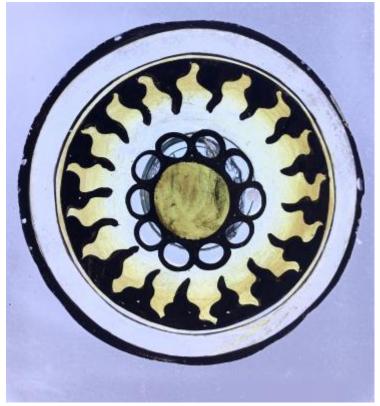

## bullseye with a stylised firey star and flower decoration

Brief description: fragment of glass from the box of glass

fragments from J.W. Knowles studio

bullseye with a stylised firey star and flower decoration

Object type: fragment Number of objects: 1 Production date: 1

Production period: 19th century

Dimensions: Height: 105 mm diameter

Acquisition: gift 12.2018

Acquisition source: Murray, J.

This item is not currently on display and can only be viewed by prior

arrangement

Accession number: ELYGM:2018.4.52

Permalink:

https://stainedglassmuseum.com/object/ELYGM:2018.4.52

ELYGM:2018.4.69

ELYGM:2018.4.70

bullseye with a stylised firey star and flower decoration