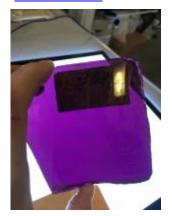

## bullseye with a stylised firey star and flower decoration

Brief description: fragment of glass from the box of glass

fragments from J.W. Knowles studio

bullseye with a stylised firey star and flower decoration

Object type: fragment Number of objects: 1 Production date: 1

Production period: 19th century

Dimensions: Height: 105 mm diameter

Acquisition: gift 12.2018

Acquisition source: Murray, J.

This item is not currently on display and can only be viewed by prior