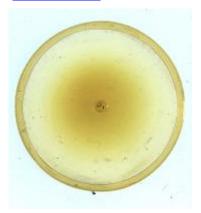

## bullseye with a stylised firey star and flower decoration

Brief description: fragment of glass from the box of glass

fragments from J.W. Knowles studio

bullseye with a stylised firey star and flower decoration

ELYGM:2018.4.69

ELYGM:2018.4.70

bullseye with a stylised firey star and flower decoration