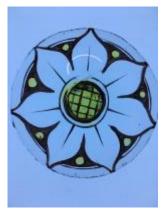

## bullseye with a stylised firey star and flower decoration

Brief description: fragment of glass from the box of glass

fragments from J.W. Knowles studio

bullseye with a stylised firey star and flower decoration

Object type: fragment Number of objects: 1 Production date: 1

Production period: 19th century

Dimensions: Height: 105 mm diameter

Acquisition: gift 12.2018

Acquisition source: Murray, J.

This item is not currently on display and can only be viewed by prior

arrangement

Accession number: ELYGM:2018.4.52

Permalink:

https://stainedglassmuseum.com/object/ELYGM:2018.4.52