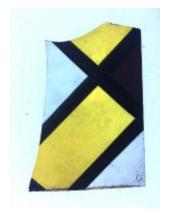

## bullseye with a stylised firey star and flower decoration

Brief description: fragment of glass from the box of glass

fragments from J.W. Knowles studio

bullseye with a stylised firey star and flower decoration

Object type: fragment Number of objects: 1 Production date: 1

Production period: 19th century

Dimensions: Height: 105 mm diameter

Acquisition: gift 12.2018

Acquisition source: Murray, J.

This item is not currently on display and can only be viewed by prior

arrangement

Accession number: ELYGM:2018.4.52

Permalink:

https://stainedglassmuseum.com/object/ELYGM:2018.4.52