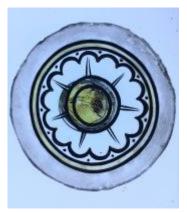

## bullseye with a stylised firey star and flower decoration

Brief description: fragment of glass from the box of glass

fragments from J.W. Knowles studio

bullseye with a stylised firey star and flower decoration

Object type: fragment Number of objects: 1 Production date: 1

Production period: 19th century

Dimensions: Height: 105 mm diameter

Acquisition: gift 12.2018

Acquisition source: Murray, J.

This item is not currently on display and can only be viewed by prior

arrangement

Accession number: ELYGM:2018.4.52

Permalink:

https://stainedglassmuseum.com/object/ELYGM:2018.4.52