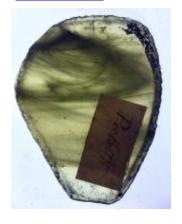

## bullseye with a stylised firey star and flower decoration

Brief description: fragment of glass from the box of glass

fragments from J.W. Knowles studio

bullseye with a stylised firey star and flower decoration

Object type: fragment Number of objects: 1 Production date: 1

Production period: 19th century

Dimensions: Height: 105 mm diameter

Acquisition: gift 12.2018

Acquisition source: Murray, J.

This item is not currently on display and can only be viewed by prior