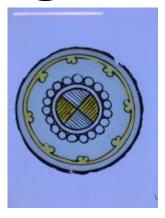

## bullseye with a stylised firey star and flower decoration

Brief description: fragment of glass from the box of glass

fragments from J.W. Knowles studio

bullseye with a stylised firey star and flower decoration

ELYGM:2018.4.69

ELYGM:2018.4.70

bullseye with a stylised firey star and flower decoration