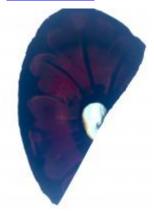

## bullseye with a stylised firey star and flower decoration

Brief description: fragment of glass from the box of glass

fragments from J.W. Knowles studio

bullseye with a stylised firey star and flower decoration

Object type: fragment Number of objects: 1 Production date: 1

Production period: 19th century

Dimensions: Height: 105 mm diameter

Acquisition: gift 12.2018

Acquisition source: Murray, J.

This item is not currently on display and can only be viewed by prior

arrangement

Accession number: ELYGM:2018.4.52

Permalink:

https://stainedglassmuseum.com/object/ELYGM:2018.4.52