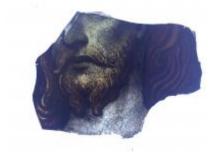

## bullseye with a stylised firey star and flower decoration

Brief description: fragment of glass from the box of glass

fragments from J.W. Knowles studio

bullseye with a stylised firey star and flower decoration

Object type: fragment Number of objects: 1 Production date: 1

Production period: 19th century

Dimensions: Height: 105 mm diameter

Acquisition: gift 12.2018

Acquisition source: Murray, J.

This item is not currently on display and can only be viewed by prior