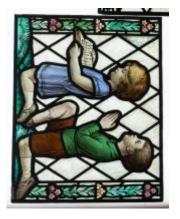

## bullseye with a stylised firey star and flower decoration

Brief description: fragment of glass from the box of glass

fragments from J.W. Knowles studio

bullseye with a stylised firey star and flower decoration

Object type: fragment Number of objects: 1 Production date: 1

Production period: 19th century

Dimensions: Height: 105 mm diameter

Acquisition: gift 12.2018

Acquisition source: Murray, J.

This item is not currently on display and can only be viewed by prior

arrangement

Accession number: ELYGM:2018.4.52

Permalink:

https://stainedglassmuseum.com/object/ELYGM:2018.4.52