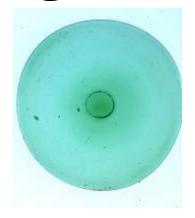

## bullseye with a stylised firey star and flower decoration

Brief description: fragment of glass from the box of glass

fragments from J.W. Knowles studio

bullseye with a stylised firey star and flower decoration

Object type: fragment Number of objects: 1 Production date: 1

Production period: 19th century

Dimensions: Height: 105 mm diameter

Acquisition: gift 12.2018

Acquisition source: Murray, J.

This item is not currently on display and can only be viewed by prior

arrangement

Accession number: ELYGM:2018.4.52

Permalink:

https://stainedglassmuseum.com/object/ELYGM:2018.4.52