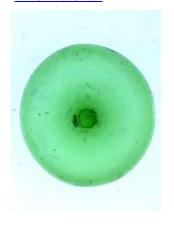

## bullseye with a stylised firey star and flower decoration

Brief description: fragment of glass from the box of glass

fragments from J.W. Knowles studio

bullseye with a stylised firey star and flower decoration

Object type: fragment Number of objects: 1 Production date: 1

Production period: 19th century

Dimensions: Height: 105 mm diameter

Acquisition: gift 12.2018

Acquisition source: Murray, J.

This item is not currently on display and can only be viewed by prior

arrangement

Accession number: ELYGM:2018.4.52

Permalink:

https://stainedglassmuseum.com/object/ELYGM:2018.4.52