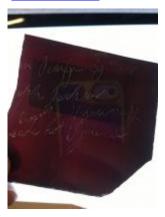

## bullseye with a stylised firey star and flower decoration

Brief description: fragment of glass from the box of glass

fragments from J.W. Knowles studio

bullseye with a stylised firey star and flower decoration

Object type: fragment Number of objects: 1 Production date: 1

Production period: 19th century

Dimensions: Height: 105 mm diameter

Acquisition: gift 12.2018

Acquisition source: Murray, J.

This item is not currently on display and can only be viewed by prior