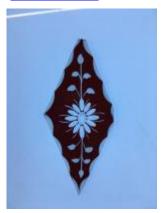

## bullseye with a stylised firey star and flower decoration

Brief description: fragment of glass from the box of glass

fragments from J.W. Knowles studio

bullseye with a stylised firey star and flower decoration

Object type: fragment Number of objects: 1 Production date: 1

Production period: 19th century

Dimensions: Height: 105 mm diameter

Acquisition: gift 12.2018

Acquisition source: Murray, J.

This item is not currently on display and can only be viewed by prior

ELYGM:2018.4.69

ELYGM:2018.4.70

bullseye with a stylised firey star and flower decoration