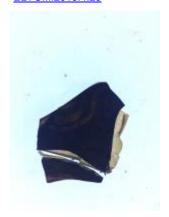

## bullseye with a stylised firey star and flower decoration

Brief description: fragment of glass from the box of glass

fragments from J.W. Knowles studio

bullseye with a stylised firey star and flower decoration

Object type: fragment Number of objects: 1 Production date: 1

Production period: 19th century

Dimensions: Height: 105 mm diameter

Acquisition: gift 12.2018

Acquisition source: Murray, J.

This item is not currently on display and can only be viewed by prior