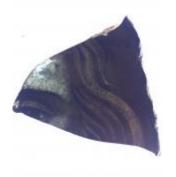

## bullseye with a stylised firey star and flower decoration

Brief description: fragment of glass from the box of glass

fragments from J.W. Knowles studio

bullseye with a stylised firey star and flower decoration

Object type: fragment Number of objects: 1 Production date: 1

Production period: 19th century

Dimensions: Height: 105 mm diameter

Acquisition: gift 12.2018

Acquisition source: Murray, J.

This item is not currently on display and can only be viewed by prior