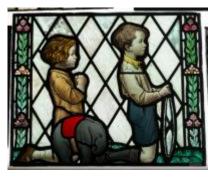

## bullseye with a stylised firey star and flower decoration

Brief description: fragment of glass from the box of glass

fragments from J.W. Knowles studio

bullseye with a stylised firey star and flower decoration

Object type: fragment Number of objects: 1 Production date: 1

Production period: 19th century

Dimensions: Height: 105 mm diameter

Acquisition: gift 12.2018

Acquisition source: Murray, J.

This item is not currently on display and can only be viewed by prior

arrangement

Accession number: ELYGM:2018.4.52

Permalink:

https://stainedglassmuseum.com/object/ELYGM:2018.4.52