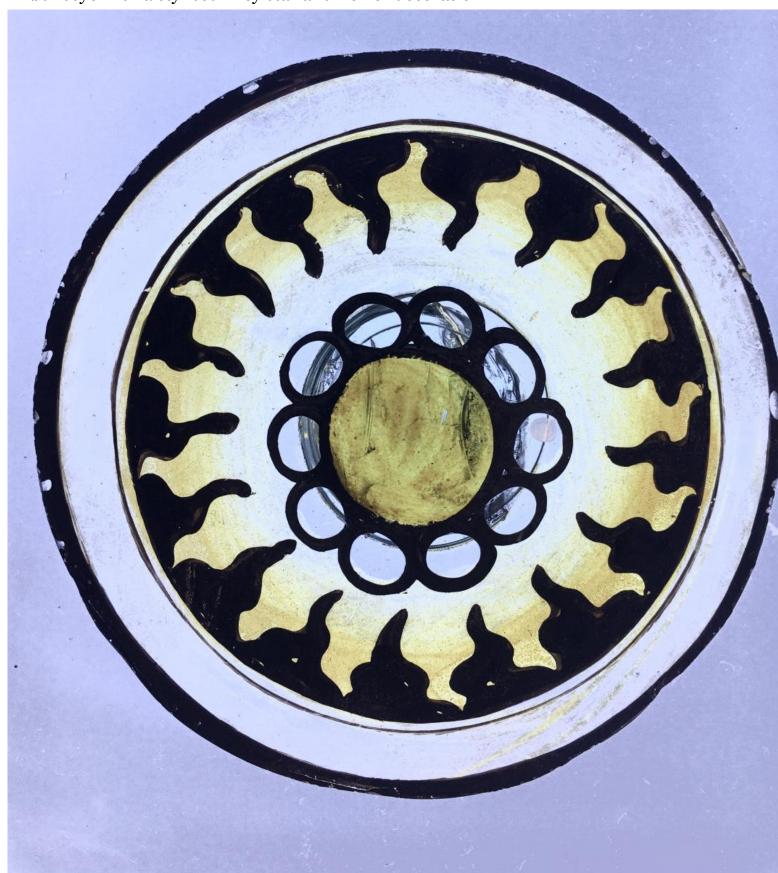

## bullseye with a stylised firey star and flower decoration

Brief description: fragment of glass from the box of glass

fragments from J.W. Knowles studio

bullseye with a stylised firey star and flower decoration

Object type: fragment Number of objects: 1 Production date: 1

Production period: 19th century

Dimensions: Height: 105 mm diameter

Acquisition: gift 12.2018

Acquisition source: Murray, J.

This item is not currently on display and can only be viewed by prior

ELYGM:2018.4.69

ELYGM:2018.4.70

bullseye with a stylised firey star and flower decoration