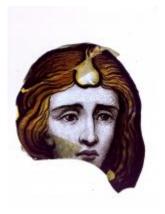

## bullseye with a stylised firey star and flower decoration

Brief description: fragment of glass from the box of glass

fragments from J.W. Knowles studio

bullseye with a stylised firey star and flower decoration