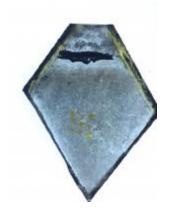

## bullseye with a stylised firey star and flower decoration

Brief description: fragment of glass from the box of glass

fragments from J.W. Knowles studio

bullseye with a stylised firey star and flower decoration

Object type: fragment Number of objects: 1 Production date: 1

Production period: 19th century

Dimensions: Height: 105 mm diameter

Acquisition: gift 12.2018

Acquisition source: Murray, J.

This item is not currently on display and can only be viewed by prior

arrangement

Accession number: ELYGM:2018.4.52

Permalink:

https://stainedglassmuseum.com/object/ELYGM:2018.4.52