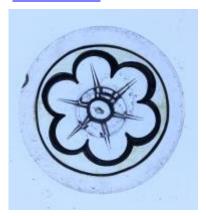

## bullseye with a stylised firey star and flower decoration

Brief description: fragment of glass from the box of glass

fragments from J.W. Knowles studio

bullseye with a stylised firey star and flower decoration

Object type: fragment Number of objects: 1 Production date: 1

Production period: 19th century

Dimensions: Height: 105 mm diameter

Acquisition: gift 12.2018

Acquisition source: Murray, J.

This item is not currently on display and can only be viewed by prior

arrangement

Accession number: ELYGM:2018.4.52

Permalink:

https://stainedglassmuseum.com/object/ELYGM:2018.4.52