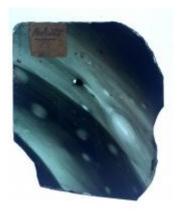

## bullseye with a stylised firey star and flower decoration

Brief description: fragment of glass from the box of glass

fragments from J.W. Knowles studio

bullseye with a stylised firey star and flower decoration

Object type: fragment Number of objects: 1 Production date: 1

Production period: 19th century

Dimensions: Height: 105 mm diameter

Acquisition: gift 12.2018

Acquisition source: Murray, J.

This item is not currently on display and can only be viewed by prior