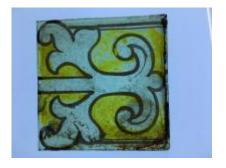

## bullseye with a stylised firey star and flower decoration

Brief description: fragment of glass from the box of glass

fragments from J.W. Knowles studio

bullseye with a stylised firey star and flower decoration

Object type: fragment Number of objects: 1 Production date: 1

Production period: 19th century

Dimensions: Height: 105 mm diameter

Acquisition: gift 12.2018

Acquisition source: Murray, J.

This item is not currently on display and can only be viewed by prior