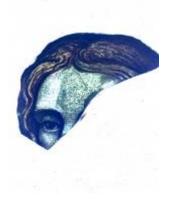

## bullseye with a stylised firey star and flower decoration

Brief description: fragment of glass from the box of glass

fragments from J.W. Knowles studio

bullseye with a stylised firey star and flower decoration