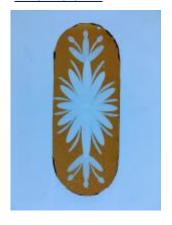

## bullseye with a stylised firey star and flower decoration

Brief description: fragment of glass from the box of glass

fragments from J.W. Knowles studio

bullseye with a stylised firey star and flower decoration

Object type: fragment Number of objects: 1 Production date: 1

Production period: 19th century

Dimensions: Height: 105 mm diameter

Acquisition: gift 12.2018

Acquisition source: Murray, J.

This item is not currently on display and can only be viewed by prior

arrangement

Accession number: ELYGM:2018.4.52

Permalink:

https://stainedglassmuseum.com/object/ELYGM:2018.4.52