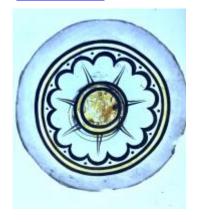

## bullseye with a stylised firey star and flower decoration

Brief description: fragment of glass from the box of glass

fragments from J.W. Knowles studio

bullseye with a stylised firey star and flower decoration

Object type: fragment Number of objects: 1 Production date: 1

Production period: 19th century

Dimensions: Height: 105 mm diameter

Acquisition: gift 12.2018

Acquisition source: Murray, J.

This item is not currently on display and can only be viewed by prior

arrangement

Accession number: ELYGM:2018.4.52

Permalink:

https://stainedglassmuseum.com/object/ELYGM:2018.4.52