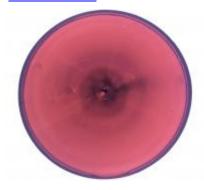

## bullseye with a stylised firey star and flower decoration

Brief description: fragment of glass from the box of glass

fragments from J.W. Knowles studio

bullseye with a stylised firey star and flower decoration

Object type: fragment Number of objects: 1 Production date: 1

Production period: 19th century

Dimensions: Height: 105 mm diameter

Acquisition: gift 12.2018

Acquisition source: Murray, J.

This item is not currently on display and can only be viewed by prior

arrangement

Accession number: ELYGM:2018.4.52

Permalink:

https://stainedglassmuseum.com/object/ELYGM:2018.4.52