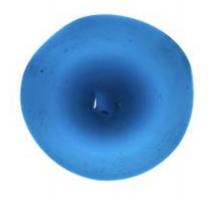

## bullseye with a stylised firey star and flower decoration

Brief description: fragment of glass from the box of glass

fragments from J.W. Knowles studio

bullseye with a stylised firey star and flower decoration

ELYGM:2018.4.69

ELYGM:2018.4.70

bullseye with a stylised firey star and flower decoration