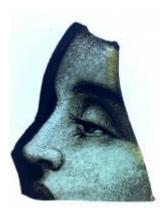

## bullseye with a stylised firey star and flower decoration

Brief description: fragment of glass from the box of glass

fragments from J.W. Knowles studio

bullseye with a stylised firey star and flower decoration

Object type: fragment Number of objects: 1 Production date: 1

Production period: 19th century

Dimensions: Height: 105 mm diameter

Acquisition: gift 12.2018

Acquisition source: Murray, J.

This item is not currently on display and can only be viewed by prior