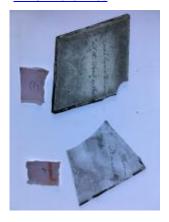

## bullseye with a stylised firey star and flower decoration

Brief description: fragment of glass from the box of glass

fragments from J.W. Knowles studio

bullseye with a stylised firey star and flower decoration

Object type: fragment Number of objects: 1 Production date: 1

Production period: 19th century

Dimensions: Height: 105 mm diameter

Acquisition: gift 12.2018

Acquisition source: Murray, J.

This item is not currently on display and can only be viewed by prior

arrangement

Accession number: ELYGM:2018.4.52

Permalink:

https://stainedglassmuseum.com/object/ELYGM:2018.4.52