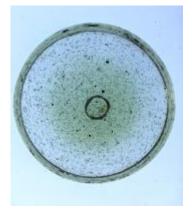

## bullseye with a stylised firey star and flower decoration

Brief description: fragment of glass from the box of glass

fragments from J.W. Knowles studio

bullseye with a stylised firey star and flower decoration

ELYGM:2018.4.69

ELYGM:2018.4.70

bullseye with a stylised firey star and flower decoration