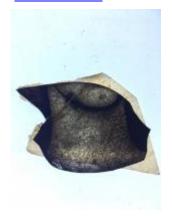

## bullseye with a stylised firey star and flower decoration

Brief description: fragment of glass from the box of glass

fragments from J.W. Knowles studio

bullseye with a stylised firey star and flower decoration

Object type: fragment Number of objects: 1 Production date: 1

Production period: 19th century

Dimensions: Height: 105 mm diameter

Acquisition: gift 12.2018

Acquisition source: Murray, J.

This item is not currently on display and can only be viewed by prior