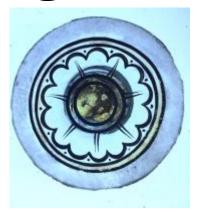

## bullseye with a stylised firey star and flower decoration

Brief description: fragment of glass from the box of glass

fragments from J.W. Knowles studio

bullseye with a stylised firey star and flower decoration

Object type: fragment Number of objects: 1 Production date: 1

Production period: 19th century

Dimensions: Height: 105 mm diameter

Acquisition: gift 12.2018

Acquisition source: Murray, J.

This item is not currently on display and can only be viewed by prior

arrangement

Accession number: ELYGM:2018.4.52

Permalink:

https://stainedglassmuseum.com/object/ELYGM:2018.4.52