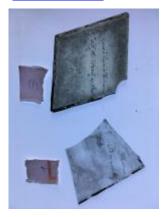

## bullseye with a stylised firey star and flower decoration

Brief description: fragment of glass from the box of glass

fragments from J.W. Knowles studio

bullseye with a stylised firey star and flower decoration

Object type: fragment Number of objects: 1 Production date: 1

Production period: 19th century

Dimensions: Height: 105 mm diameter

Acquisition: gift 12.2018

Acquisition source: Murray, J.

This item is not currently on display and can only be viewed by prior

arrangement

Accession number: ELYGM:2018.4.52

Permalink:

https://stainedglassmuseum.com/object/ELYGM:2018.4.52