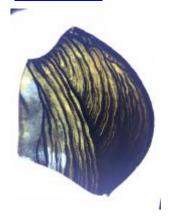

## bullseye with a stylised firey star and flower decoration

Brief description: fragment of glass from the box of glass

fragments from J.W. Knowles studio

bullseye with a stylised firey star and flower decoration