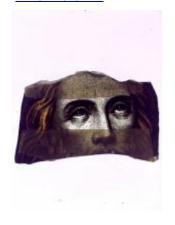

## bullseye with a stylised firey star and flower decoration

Brief description: fragment of glass from the box of glass

fragments from J.W. Knowles studio

bullseye with a stylised firey star and flower decoration