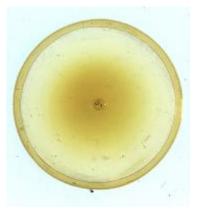

# bullseye with 6 petal flower decoration in stain

Brief description: fragment of glass from the box of glass fragments from J.W. Knowles studio

bullseye with 6 petal flower decoration in stain

Object type: fragment

Number of objects: 1

Production date: 1

Production period: 19th century

Dimensions: Height: 75 mm diameter

Acquisition: gift 12.2018

Acquisition source: Murray, J.

This item is not currently on display and can only be viewed by prior arrangement

Accession number: ELYGM:2018.4.51

Permalink: https://stainedglassmuseum.com/object/ELYGM:2018.4.51