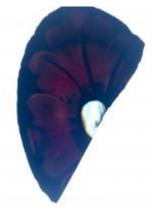

# bullseye with 6 petal flower decoration in stain

Brief description: fragment of glass from the box of glass fragments from J.W. Knowles studio

bullseye with 6 petal flower decoration in stain

Object type: fragment

Number of objects: 1

Production date: 1

Production period: 19th century

Dimensions: Height: 75 mm diameter

Acquisition: gift 12.2018

Acquisition source: Murray, J.

This item is not currently on display and can only be viewed by prior arrangement

Accession number: ELYGM:2018.4.51

Permalink: https://stainedglassmuseum.com/object/ELYGM:2018.4.51

### bullseye with 6 petal flower decoration in stain

Downloaded 4 July 2024 11:35 pm Page 25/25 Copyright (c) Stained Glass Museum 2019-2024 Website: https://stainedglassmuseum.com