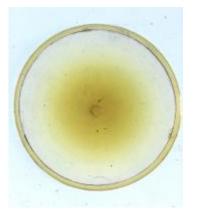

# bullseye with 6 petal flower decoration in stain

Brief description: fragment of glass from the box of glass fragments from J.W. Knowles studio

bullseye with 6 petal flower decoration in stain

Object type: fragment

Number of objects: 1

Production date: 1

Production period: 19th century

Dimensions: Height: 75 mm diameter

Acquisition: gift 12.2018

Acquisition source: Murray, J.

This item is not currently on display and can only be viewed by prior arrangement

Accession number: ELYGM:2018.4.51

Permalink: https://stainedglassmuseum.com/object/ELYGM:2018.4.51