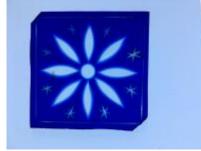

# bullseye with 6 petal flower decoration in stain

Brief description: fragment of glass from the box of glass fragments from J.W. Knowles studio

bullseye with 6 petal flower decoration in stain

Object type: fragment

Number of objects: 1

Production date: 1

Production period: 19th century

Dimensions: Height: 75 mm diameter

Acquisition: gift 12.2018

Acquisition source: Murray, J.

This item is not currently on display and can only be viewed by prior arrangement

Accession number: ELYGM:2018.4.51

Permalink: https://stainedglassmuseum.com/object/ELYGM:2018.4.51