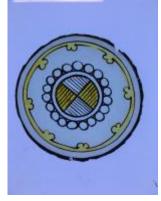

# bullseye with 6 petal flower decoration in stain

Brief description: fragment of glass from the box of glass fragments from J.W. Knowles studio

bullseye with 6 petal flower decoration in stain

Object type: fragment

Number of objects: 1

Production date: 1

Production period: 19th century

Dimensions: Height: 75 mm diameter

Acquisition: gift 12.2018

Acquisition source: Murray, J.

This item is not currently on display and can only be viewed by prior arrangement

Accession number: ELYGM:2018.4.51

Permalink: https://stainedglassmuseum.com/object/ELYGM:2018.4.51