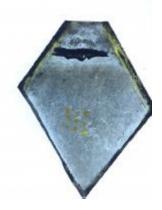

# bullseye with 6 petal flower decoration in stain

Brief description: fragment of glass from the box of glass fragments from J.W. Knowles studio

bullseye with 6 petal flower decoration in stain

Object type: fragment

Number of objects: 1

Production date: 1

Production period: 19th century

Dimensions: Height: 75 mm diameter

Acquisition: gift 12.2018

Acquisition source: Murray, J.

This item is not currently on display and can only be viewed by prior arrangement

Accession number: ELYGM:2018.4.51

Permalink: https://stainedglassmuseum.com/object/ELYGM:2018.4.51

# ELYGM:2018.4.51

### bullseye with 6 petal flower decoration in stain

Downloaded 4 July 2024 11:35 pm Page 25/25 Copyright (c) Stained Glass Museum 2019-2024 Website: https://stainedglassmuseum.com