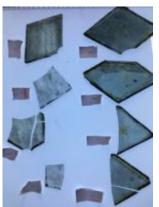

# bullseye with 6 petal flower decoration in stain

Brief description: fragment of glass from the box of glass fragments from J.W. Knowles studio

bullseye with 6 petal flower decoration in stain

Object type: fragment

Number of objects: 1

Production date: 1

Production period: 19th century

Dimensions: Height: 75 mm diameter

Acquisition: gift 12.2018

Acquisition source: Murray, J.

This item is not currently on display and can only be viewed by prior arrangement

Accession number: ELYGM:2018.4.51

Permalink: https://stainedglassmuseum.com/object/ELYGM:2018.4.51