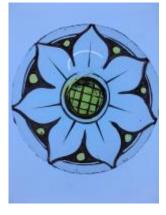

# bullseye with 6 petal flower decoration in stain

Brief description: fragment of glass from the box of glass fragments from J.W. Knowles studio

bullseye with 6 petal flower decoration in stain

Object type: fragment

Number of objects: 1

Production date: 1

Production period: 19th century

Dimensions: Height: 75 mm diameter

Acquisition: gift 12.2018

Acquisition source: Murray, J.

This item is not currently on display and can only be viewed by prior arrangement

Accession number: ELYGM:2018.4.51

Permalink: https://stainedglassmuseum.com/object/ELYGM:2018.4.51