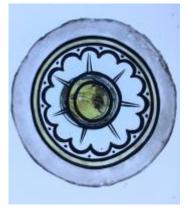

# bullseye with 6 petal flower decoration in stain

Brief description: fragment of glass from the box of glass fragments from J.W. Knowles studio

bullseye with 6 petal flower decoration in stain

Object type: fragment

Number of objects: 1

Production date: 1

Production period: 19th century

Dimensions: Height: 75 mm diameter

Acquisition: gift 12.2018

Acquisition source: Murray, J.

This item is not currently on display and can only be viewed by prior arrangement

Accession number: ELYGM:2018.4.51

Permalink: https://stainedglassmuseum.com/object/ELYGM:2018.4.51