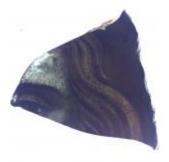

# bullseye with 6 petal flower decoration in stain

Brief description: fragment of glass from the box of glass fragments from J.W. Knowles studio

bullseye with 6 petal flower decoration in stain

Object type: fragment

### bullseye with 6 petal flower decoration in stain

Downloaded 4 July 2024 11:35 pm Page 25/25 Copyright (c) Stained Glass Museum 2019-2024 Website: https://stainedglassmuseum.com