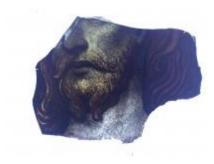

# bullseye with 6 petal flower decoration in stain

Brief description: fragment of glass from the box of glass fragments from J.W. Knowles studio

bullseye with 6 petal flower decoration in stain

Object type: fragment

### bullseye with 6 petal flower decoration in stain

Downloaded 4 July 2024 11:35 pm Page 25/25 Copyright (c) Stained Glass Museum 2019-2024 Website: https://stainedglassmuseum.com