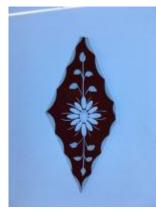

# bullseye with 6 petal flower decoration in stain

Brief description: fragment of glass from the box of glass fragments from J.W. Knowles studio

bullseye with 6 petal flower decoration in stain

Object type: fragment

Number of objects: 1

Production date: 1

Production period: 19th century

Dimensions: Height: 75 mm diameter

Acquisition: gift 12.2018

Acquisition source: Murray, J.

This item is not currently on display and can only be viewed by prior arrangement

Accession number: ELYGM:2018.4.51

Permalink: https://stainedglassmuseum.com/object/ELYGM:2018.4.51

### bullseye with 6 petal flower decoration in stain

Downloaded 4 July 2024 11:35 pm Page 25/25 Copyright (c) Stained Glass Museum 2019-2024 Website: https://stainedglassmuseum.com