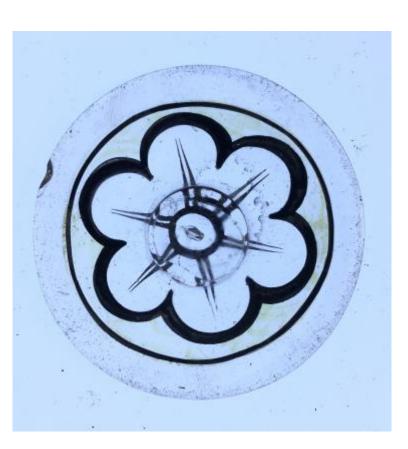

# bullseye with 6 petal flower decoration in stain

Brief description: fragment of glass from the box of glass fragments from J.W. Knowles studio

bullseye with 6 petal flower decoration in stain

Object type: fragment

Number of objects: 1

Production date: 1

Production period: 19th century

Dimensions: Height: 75 mm diameter

Acquisition: gift 12.2018

Acquisition source: Murray, J.

This item is not currently on display and can only be viewed by prior arrangement

Accession number: ELYGM:2018.4.51

Permalink: https://stainedglassmuseum.com/object/ELYGM:2018.4.51