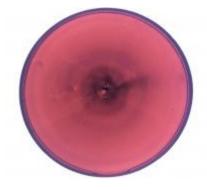

# bullseye with 6 petal flower decoration in stain

Brief description: fragment of glass from the box of glass fragments from J.W. Knowles studio

bullseye with 6 petal flower decoration in stain

Object type: fragment

Number of objects: 1

Production date: 1

Production period: 19th century

Dimensions: Height: 75 mm diameter

Acquisition: gift 12.2018

Acquisition source: Murray, J.

This item is not currently on display and can only be viewed by prior arrangement

Accession number: ELYGM:2018.4.51

Permalink: https://stainedglassmuseum.com/object/ELYGM:2018.4.51