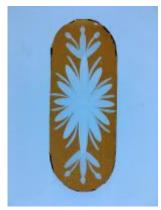

# bullseye with 6 petal flower decoration in stain

Brief description: fragment of glass from the box of glass fragments from J.W. Knowles studio

bullseye with 6 petal flower decoration in stain

Object type: fragment

Number of objects: 1

Production date: 1

Production period: 19th century

Dimensions: Height: 75 mm diameter

Acquisition: gift 12.2018

Acquisition source: Murray, J.

This item is not currently on display and can only be viewed by prior arrangement

Accession number: ELYGM:2018.4.51

Permalink: https://stainedglassmuseum.com/object/ELYGM:2018.4.51