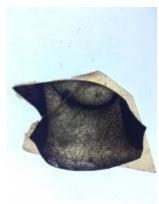

# bullseye with 6 petal flower decoration in stain

Brief description: fragment of glass from the box of glass fragments from J.W. Knowles studio

bullseye with 6 petal flower decoration in stain

Object type: fragment

### bullseye with 6 petal flower decoration in stain

Downloaded 4 July 2024 11:35 pm Page 25/25 Copyright (c) Stained Glass Museum 2019-2024 Website: https://stainedglassmuseum.com