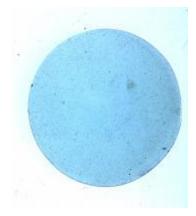

# bullseye with 6 petal flower decoration in stain

Brief description: fragment of glass from the box of glass fragments from J.W. Knowles studio

bullseye with 6 petal flower decoration in stain

Object type: fragment

Number of objects: 1

Production date: 1

Production period: 19th century

Dimensions: Height: 75 mm diameter

Acquisition: gift 12.2018

Acquisition source: Murray, J.

This item is not currently on display and can only be viewed by prior arrangement

Accession number: ELYGM:2018.4.51

Permalink: https://stainedglassmuseum.com/object/ELYGM:2018.4.51