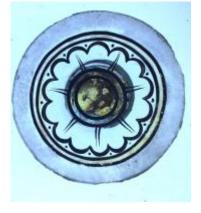

# bullseye with 6 petal flower decoration in stain

Brief description: fragment of glass from the box of glass fragments from J.W. Knowles studio

bullseye with 6 petal flower decoration in stain

Object type: fragment

Number of objects: 1

Production date: 1

Production period: 19th century

Dimensions: Height: 75 mm diameter

Acquisition: gift 12.2018

Acquisition source: Murray, J.

This item is not currently on display and can only be viewed by prior arrangement

Accession number: ELYGM:2018.4.51

Permalink: https://stainedglassmuseum.com/object/ELYGM:2018.4.51