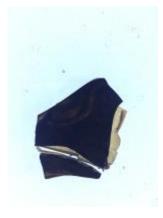

# bullseye with 6 petal flower decoration in stain

Brief description: fragment of glass from the box of glass fragments from J.W. Knowles studio

bullseye with 6 petal flower decoration in stain

Object type: fragment

Number of objects: 1

Production date: 1

Production period: 19th century

Dimensions: Height: 75 mm diameter

Acquisition: gift 12.2018

Acquisition source: Murray, J.

This item is not currently on display and can only be viewed by prior arrangement

Accession number: ELYGM:2018.4.51

Permalink: https://stainedglassmuseum.com/object/ELYGM:2018.4.51