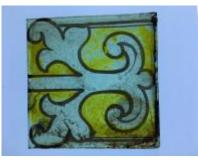

# bullseye with 6 petal flower decoration in stain

Brief description: fragment of glass from the box of glass fragments from J.W. Knowles studio

bullseye with 6 petal flower decoration in stain

Object type: fragment

Number of objects: 1

Production date: 1

Production period: 19th century

Dimensions: Height: 75 mm diameter

Acquisition: gift 12.2018

Acquisition source: Murray, J.

This item is not currently on display and can only be viewed by prior arrangement

Accession number: ELYGM:2018.4.51

Permalink: https://stainedglassmuseum.com/object/ELYGM:2018.4.51