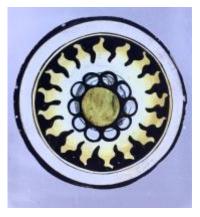

# bullseye with 6 petal flower decoration in stain

Brief description: fragment of glass from the box of glass fragments from J.W. Knowles studio

bullseye with 6 petal flower decoration in stain

Object type: fragment

Number of objects: 1

Production date: 1

Production period: 19th century

Dimensions: Height: 75 mm diameter

Acquisition: gift 12.2018

Acquisition source: Murray, J.

This item is not currently on display and can only be viewed by prior arrangement

Accession number: ELYGM:2018.4.51

Permalink: https://stainedglassmuseum.com/object/ELYGM:2018.4.51