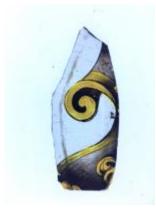

# bullseye with 6 petal flower decoration in stain

Brief description: fragment of glass from the box of glass fragments from J.W. Knowles studio

bullseye with 6 petal flower decoration in stain

Object type: fragment

Number of objects: 1

Production date: 1

Production period: 19th century

Dimensions: Height: 75 mm diameter

Acquisition: gift 12.2018

Acquisition source: Murray, J.

This item is not currently on display and can only be viewed by prior arrangement

Accession number: ELYGM:2018.4.51

Permalink: https://stainedglassmuseum.com/object/ELYGM:2018.4.51