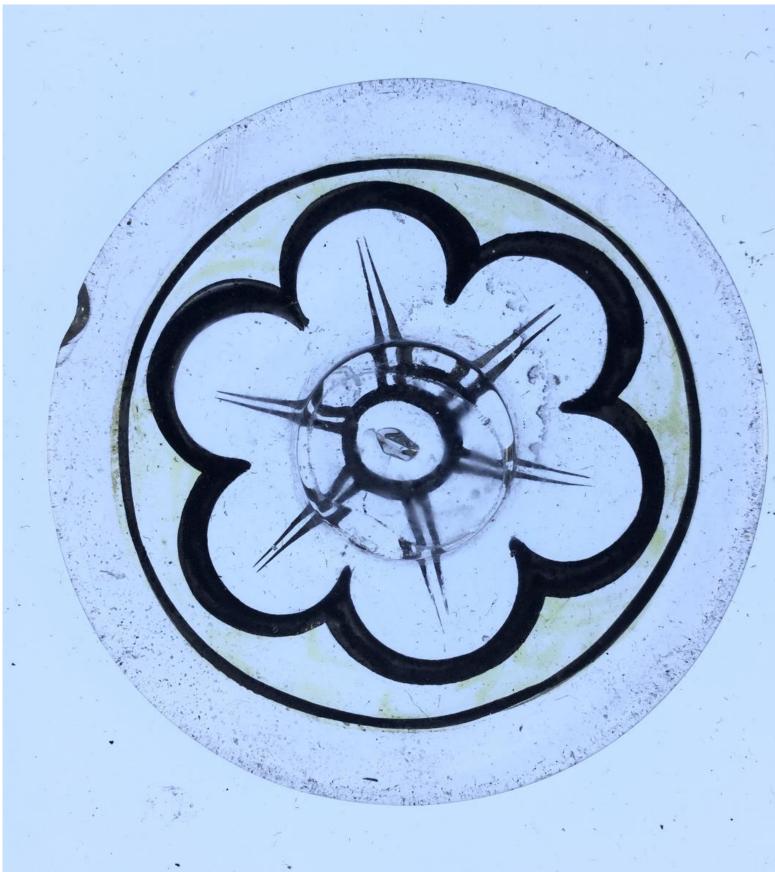

# bullseye with 6 petal flower decoration in stain

Brief description: fragment of glass from the box of glass fragments from J.W. Knowles studio

bullseye with 6 petal flower decoration in stain

Object type: fragment

Number of objects: 1

Production date: 1

Production period: 19th century

Dimensions: Height: 75 mm diameter

Acquisition: gift 12.2018

Acquisition source: Murray, J.

This item is not currently on display and can only be viewed by prior arrangement

Accession number: ELYGM:2018.4.51

Permalink: https://stainedglassmuseum.com/object/ELYGM:2018.4.51