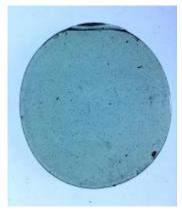

# bullseye with 6 petal flower decoration in stain

Brief description: fragment of glass from the box of glass fragments from J.W. Knowles studio

bullseye with 6 petal flower decoration in stain

Object type: fragment

Number of objects: 1

Production date: 1

Production period: 19th century

Dimensions: Height: 75 mm diameter

Acquisition: gift 12.2018

Acquisition source: Murray, J.

This item is not currently on display and can only be viewed by prior arrangement

Accession number: ELYGM:2018.4.51

Permalink: https://stainedglassmuseum.com/object/ELYGM:2018.4.51