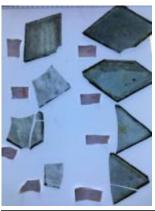

# bullseye with 6 petal flower decoration in stain

Brief description: fragment of glass from the box of glass fragments from J.W. Knowles studio

bullseye with 6 petal flower decoration in stain

Object type: fragment

Number of objects: 1

Production date: 1

Production period: 19th century

Dimensions: Height: 75 mm diameter

Acquisition: gift 12.2018

Acquisition source: Murray, J.

This item is not currently on display and can only be viewed by prior arrangement

Accession number: ELYGM:2018.4.51

Permalink: https://stainedglassmuseum.com/object/ELYGM:2018.4.51