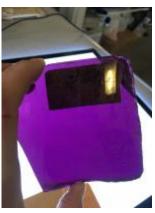

# bullseye with 6 petal flower decoration in stain

Brief description: fragment of glass from the box of glass fragments from J.W. Knowles studio

bullseye with 6 petal flower decoration in stain

Object type: fragment

Number of objects: 1

Production date: 1

Production period: 19th century

Dimensions: Height: 75 mm diameter

Acquisition: gift 12.2018

Acquisition source: Murray, J.

This item is not currently on display and can only be viewed by prior arrangement

Accession number: ELYGM:2018.4.51

Permalink: https://stainedglassmuseum.com/object/ELYGM:2018.4.51