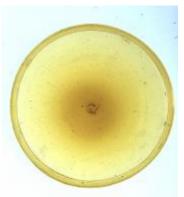

# bullseye with 6 petal flower decoration in stain

Brief description: fragment of glass from the box of glass fragments from J.W. Knowles studio

bullseye with 6 petal flower decoration in stain

Object type: fragment

Number of objects: 1

Production date: 1

Production period: 19th century

Dimensions: Height: 75 mm diameter

Acquisition: gift 12.2018

Acquisition source: Murray, J.

This item is not currently on display and can only be viewed by prior arrangement

Accession number: ELYGM:2018.4.51

Permalink: https://stainedglassmuseum.com/object/ELYGM:2018.4.51