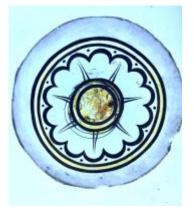

# bullseye with 6 petal flower decoration in stain

Brief description: fragment of glass from the box of glass fragments from J.W. Knowles studio

bullseye with 6 petal flower decoration in stain

Object type: fragment

Number of objects: 1

Production date: 1

Production period: 19th century

Dimensions: Height: 75 mm diameter

Acquisition: gift 12.2018

Acquisition source: Murray, J.

This item is not currently on display and can only be viewed by prior arrangement

Accession number: ELYGM:2018.4.51

Permalink: https://stainedglassmuseum.com/object/ELYGM:2018.4.51