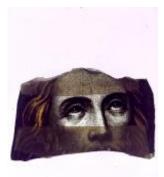

# bullseye with 6 petal flower decoration in stain

Brief description: fragment of glass from the box of glass fragments from J.W. Knowles studio

bullseye with 6 petal flower decoration in stain

Object type: fragment

### bullseye with 6 petal flower decoration in stain

Downloaded 4 July 2024 11:35 pm Page 25/25 Copyright (c) Stained Glass Museum 2019-2024 Website: https://stainedglassmuseum.com