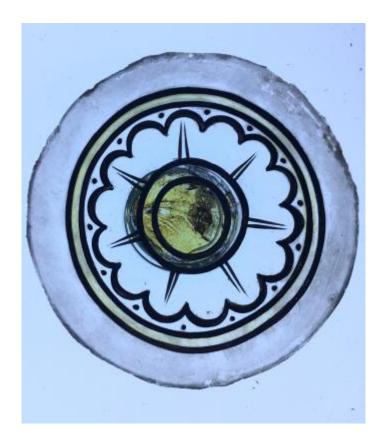

## bullseye, with painted flower decoration; the yellow centre is in silver stain

Brief description: fragment of glass from the box of glass fragments from J.W. Knowles studio

bullseye, with painted flower decoration; the yellow centre is in silver

stain

Object type: fragment Number of objects: 1 Production date: 1

Dimensions: Height: 105 mm diameter

Acquisition: gift 12.2018

Acquisition source: Murray, J.

This item is not currently on display and can only be viewed by prior