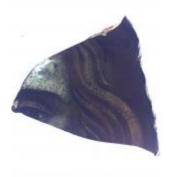

## bullseye, with painted flower decoration; the yellow centre is in silver stain

Brief description: fragment of glass from the box of glass fragments from J.W. Knowles studio

bullseye, with painted flower decoration; the yellow centre is in silver

stain

Object type: fragment Number of objects: 1 Production date: 1

Dimensions: Height: 105 mm diameter

Acquisition: gift 12.2018

Acquisition source: Murray, J.

This item is not currently on display and can only be viewed by prior