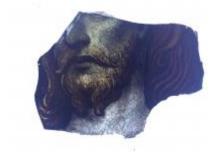

## bullseye, with painted flower decoration; the yellow centre is in silver stain

Brief description: fragment of glass from the box of glass fragments from J.W. Knowles studio

bullseye, with painted flower decoration; the yellow centre is in silver

stain

Object type: fragment Number of objects: 1 Production date: 1

Dimensions: Height: 105 mm diameter

Acquisition: gift 12.2018

Acquisition source: Murray, J.

This item is not currently on display and can only be viewed by prior