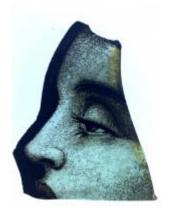

## bullseye, with painted flower decoration; the yellow centre is in silver stain

Brief description: fragment of glass from the box of glass fragments from J.W. Knowles studio

bullseye, with painted flower decoration; the yellow centre is in silver

stain

Object type: fragment Number of objects: 1 Production date: 1

Dimensions: Height: 105 mm diameter

Acquisition: gift 12.2018

Acquisition source: Murray, J.

This item is not currently on display and can only be viewed by prior