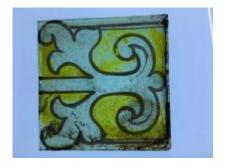

## bullseye, with painted flower decoration; the yellow centre is in silver stain

Brief description: fragment of glass from the box of glass fragments from J.W. Knowles studio

bullseye, with painted flower decoration; the yellow centre is in silver

stain

Object type: fragment Number of objects: 1 Production date: 1

Dimensions: Height: 105 mm diameter

Acquisition: gift 12.2018

Acquisition source: Murray, J.

This item is not currently on display and can only be viewed by prior

arrangement

Accession number: ELYGM:2018.4.50

Permalink:

https://stainedglassmuseum.com/object/ELYGM:2018.4.50