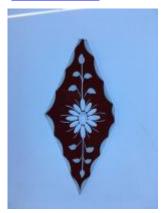

## bullseye, with painted flower decoration; the yellow centre is in silver stain

Brief description: fragment of glass from the box of glass fragments from J.W. Knowles studio

bullseye, with painted flower decoration; the yellow centre is in silver

stain

Object type: fragment Number of objects: 1 Production date: 1

Dimensions: Height: 105 mm diameter

Acquisition: gift 12.2018

Acquisition source: Murray, J.

This item is not currently on display and can only be viewed by prior

ELYGM:2018.4.69

ELYGM:2018.4.70

bullseye, with painted flower decoration; the yellow centre is in silver stain