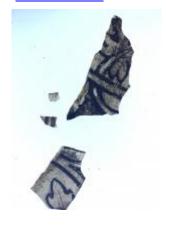

## bullseye, with painted flower decoration; the yellow centre is in silver stain

Brief description: fragment of glass from the box of glass fragments from J.W. Knowles studio

bullseye, with painted flower decoration; the yellow centre is in silver

stain

Object type: fragment Number of objects: 1 Production date: 1

Dimensions: Height: 105 mm diameter

Acquisition: gift 12.2018

Acquisition source: Murray, J.

This item is not currently on display and can only be viewed by prior