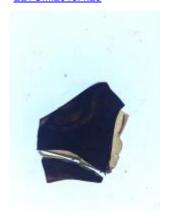

## bullseye, with painted flower decoration; the yellow centre is in silver stain

Brief description: fragment of glass from the box of glass fragments from J.W. Knowles studio

bullseye, with painted flower decoration; the yellow centre is in silver

stain

Object type: fragment Number of objects: 1 Production date: 1

Dimensions: Height: 105 mm diameter

Acquisition: gift 12.2018

Acquisition source: Murray, J.

This item is not currently on display and can only be viewed by prior