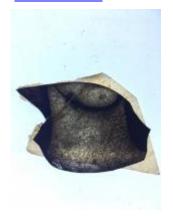

## bullseye, with painted flower decoration; the yellow centre is in silver stain

Brief description: fragment of glass from the box of glass fragments from J.W. Knowles studio

bullseye, with painted flower decoration; the yellow centre is in silver

stain

Object type: fragment Number of objects: 1 Production date: 1

Dimensions: Height: 105 mm diameter

Acquisition: gift 12.2018

Acquisition source: Murray, J.

This item is not currently on display and can only be viewed by prior