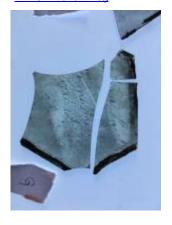

## bullseye, with painted flower decoration; the yellow centre is in silver stain

Brief description: fragment of glass from the box of glass fragments from J.W. Knowles studio

bullseye, with painted flower decoration; the yellow centre is in silver

stain

Object type: fragment Number of objects: 1 Production date: 1

Dimensions: Height: 105 mm diameter

Acquisition: gift 12.2018

Acquisition source: Murray, J.

This item is not currently on display and can only be viewed by prior