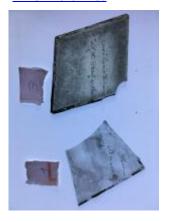

## bullseye, with painted flower decoration; the yellow centre is in silver stain

Brief description: fragment of glass from the box of glass fragments from J.W. Knowles studio

bullseye, with painted flower decoration; the yellow centre is in silver

stain

Object type: fragment Number of objects: 1 Production date: 1

Dimensions: Height: 105 mm diameter

Acquisition: gift 12.2018

Acquisition source: Murray, J.

This item is not currently on display and can only be viewed by prior