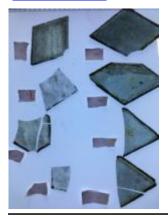

## bullseye, with painted flower decoration; the yellow centre is in silver stain

Brief description: fragment of glass from the box of glass fragments from J.W. Knowles studio

bullseye, with painted flower decoration; the yellow centre is in silver

stain

Object type: fragment Number of objects: 1 Production date: 1

Dimensions: Height: 105 mm diameter

Acquisition: gift 12.2018

Acquisition source: Murray, J.

This item is not currently on display and can only be viewed by prior