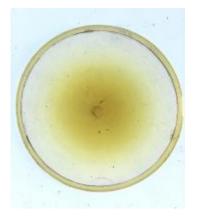

## bullseye, with painted flower decoration; the yellow centre is in silver stain

Brief description: fragment of glass from the box of glass fragments from J.W. Knowles studio

bullseye, with painted flower decoration; the yellow centre is in silver

stain

Object type: fragment Number of objects: 1 Production date: 1

Dimensions: Height: 105 mm diameter

Acquisition: gift 12.2018

Acquisition source: Murray, J.

This item is not currently on display and can only be viewed by prior