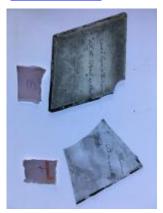

## bullseye, with painted flower decoration; the yellow centre is in silver stain

Brief description: fragment of glass from the box of glass fragments from J.W. Knowles studio

bullseye, with painted flower decoration; the yellow centre is in silver

stain

Object type: fragment Number of objects: 1 Production date: 1

Dimensions: Height: 105 mm diameter

Acquisition: gift 12.2018

Acquisition source: Murray, J.

This item is not currently on display and can only be viewed by prior