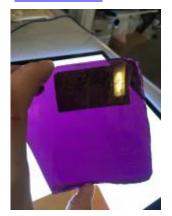

## bullseye, with painted flower decoration; the yellow centre is in silver stain

Brief description: fragment of glass from the box of glass fragments from J.W. Knowles studio

bullseye, with painted flower decoration; the yellow centre is in silver

stain

Object type: fragment Number of objects: 1 Production date: 1

Dimensions: Height: 105 mm diameter

Acquisition: gift 12.2018

Acquisition source: Murray, J.

This item is not currently on display and can only be viewed by prior