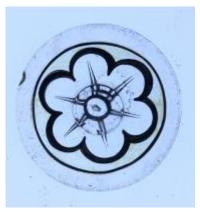

## bullseye, with painted flower decoration; the yellow centre is in silver stain

Brief description: fragment of glass from the box of glass fragments from J.W. Knowles studio

bullseye, with painted flower decoration; the yellow centre is in silver

stain

Object type: fragment Number of objects: 1 Production date: 1

Dimensions: Height: 105 mm diameter

Acquisition: gift 12.2018

Acquisition source: Murray, J.

This item is not currently on display and can only be viewed by prior