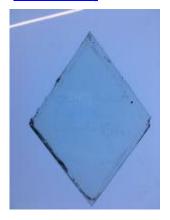

## bullseye, with painted flower decoration; the yellow centre is in silver stain

Brief description: fragment of glass from the box of glass fragments from J.W. Knowles studio

bullseye, with painted flower decoration; the yellow centre is in silver

stain

Object type: fragment Number of objects: 1 Production date: 1

Dimensions: Height: 105 mm diameter

Acquisition: gift 12.2018

Acquisition source: Murray, J.

This item is not currently on display and can only be viewed by prior