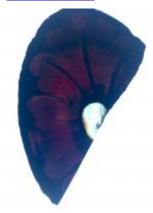

## bullseye, with painted flower decoration; the yellow centre is in silver stain

Brief description: fragment of glass from the box of glass fragments from J.W. Knowles studio

bullseye, with painted flower decoration; the yellow centre is in silver

stain

Object type: fragment Number of objects: 1 Production date: 1

Dimensions: Height: 105 mm diameter

Acquisition: gift 12.2018

Acquisition source: Murray, J.

This item is not currently on display and can only be viewed by prior

ELYGM:2018.4.69

ELYGM:2018.4.70

bullseye, with painted flower decoration; the yellow centre is in silver stain