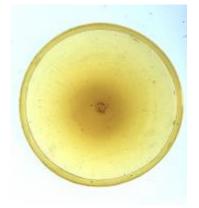

## bullseye, with painted flower decoration; the yellow centre is in silver stain

Brief description: fragment of glass from the box of glass fragments from J.W. Knowles studio

bullseye, with painted flower decoration; the yellow centre is in silver

stain

Object type: fragment Number of objects: 1 Production date: 1

Dimensions: Height: 105 mm diameter

Acquisition: gift 12.2018

Acquisition source: Murray, J.

This item is not currently on display and can only be viewed by prior