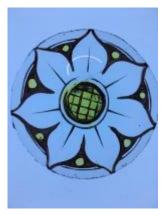

## bullseye, with painted flower decoration; the yellow centre is in silver stain

Brief description: fragment of glass from the box of glass fragments from J.W. Knowles studio

bullseye, with painted flower decoration; the yellow centre is in silver

stain

Object type: fragment Number of objects: 1 Production date: 1

Dimensions: Height: 105 mm diameter

Acquisition: gift 12.2018

Acquisition source: Murray, J.

This item is not currently on display and can only be viewed by prior