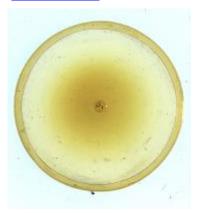

## bullseye, with painted flower decoration; the yellow centre is in silver stain

Brief description: fragment of glass from the box of glass fragments from J.W. Knowles studio

bullseye, with painted flower decoration; the yellow centre is in silver

stain

Object type: fragment Number of objects: 1 Production date: 1

Dimensions: Height: 105 mm diameter

Acquisition: gift 12.2018

Acquisition source: Murray, J.

This item is not currently on display and can only be viewed by prior