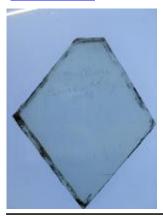

## bullseye, with painted flower decoration; the yellow centre is in silver stain

Brief description: fragment of glass from the box of glass fragments from J.W. Knowles studio

bullseye, with painted flower decoration; the yellow centre is in silver

stain

Object type: fragment Number of objects: 1 Production date: 1

Dimensions: Height: 105 mm diameter

Acquisition: gift 12.2018

Acquisition source: Murray, J.

This item is not currently on display and can only be viewed by prior