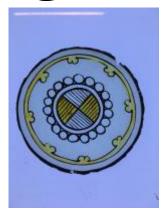

## bullseye, with painted flower decoration; the yellow centre is in silver stain

Brief description: fragment of glass from the box of glass fragments from J.W. Knowles studio

bullseye, with painted flower decoration; the yellow centre is in silver

stain

Object type: fragment Number of objects: 1 Production date: 1

Dimensions: Height: 105 mm diameter

Acquisition: gift 12.2018

Acquisition source: Murray, J.

This item is not currently on display and can only be viewed by prior