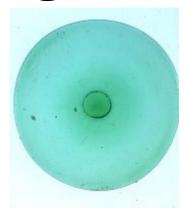

## bullseye, with painted flower decoration; the yellow centre is in silver stain

Brief description: fragment of glass from the box of glass fragments from J.W. Knowles studio

bullseye, with painted flower decoration; the yellow centre is in silver

stain

Object type: fragment Number of objects: 1 Production date: 1

Dimensions: Height: 105 mm diameter

Acquisition: gift 12.2018

Acquisition source: Murray, J.

This item is not currently on display and can only be viewed by prior