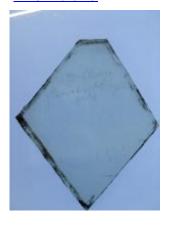

# Box of glass fragments including some pieces by William Peckitt from J.W. Knowles studio

Brief description: Box of glass fragments

Object type: wooden box Number of objects: 1 Production date: 1

Production period: 18th century

Dimensions: Height: 110 mm, Width: 430 mm

Dedication: Peckitt, William 1731=1794 owner of drawer

Acquisition: gift 12.2018
Acquisition source: Murray, J.

This item is not currently on display and can only be viewed by

prior arrangement

Accession number: ELYGM:2018.4.5

Permalink:

https://stainedglassmuseum.com/object/ELYGM:2018.4.5