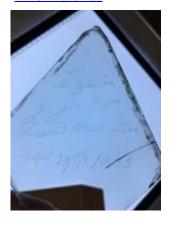

# Box of glass fragments including some pieces by William Peckitt from J.W. Knowles studio

Brief description: Box of glass fragments

Object type: wooden box Number of objects: 1 Production date: 1

Production period: 18th century

Dimensions: Height: 110 mm, Width: 430 mm

Dedication: Peckitt, William 1731=1794 owner of drawer

Acquisition: gift 12.2018
Acquisition source: Murray, J.

This item is not currently on display and can only be viewed by