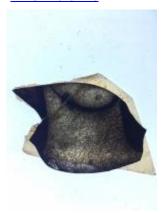

# Box of glass fragments including some pieces by William Peckitt from J.W. Knowles studio

Brief description: Box of glass fragments

Object type: wooden box Number of objects: 1 Production date: 1

Production period: 18th century

Dimensions: Height: 110 mm, Width: 430 mm

Dedication: Peckitt, William 1731=1794 owner of drawer

Acquisition: gift 12.2018
Acquisition source: Murray, J.

This item is not currently on display and can only be viewed by