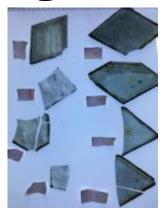

# Box of glass fragments including some pieces by William Peckitt from J.W. Knowles studio

Brief description: Box of glass fragments

Object type: wooden box Number of objects: 1 Production date: 1

Production period: 18th century

Dimensions: Height: 110 mm, Width: 430 mm

Dedication: Peckitt, William 1731=1794 owner of drawer

Acquisition: gift 12.2018
Acquisition source: Murray, J.

This item is not currently on display and can only be viewed by

prior arrangement

Accession number: ELYGM:2018.4.5

Permalink:

https://stainedglassmuseum.com/object/ELYGM:2018.4.5