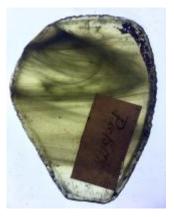

# Box of glass fragments including some pieces by William Peckitt from J.W. Knowles studio

Brief description: Box of glass fragments

Object type: wooden box Number of objects: 1 Production date: 1

Production period: 18th century

Dimensions: Height: 110 mm, Width: 430 mm

Dedication: Peckitt, William 1731=1794 owner of drawer

Acquisition: gift 12.2018
Acquisition source: Murray, J.

This item is not currently on display and can only be viewed by