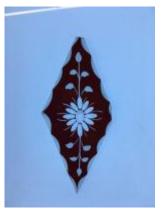

# Box of glass fragments including some pieces by William Peckitt from J.W. Knowles studio

Brief description: Box of glass fragments

Object type: wooden box Number of objects: 1 Production date: 1

Production period: 18th century

Dimensions: Height: 110 mm, Width: 430 mm

Dedication: Peckitt, William 1731=1794 owner of drawer

Acquisition: gift 12.2018
Acquisition source: Murray, J.

This item is not currently on display and can only be viewed by

prior arrangement

Accession number: ELYGM:2018.4.5

Permalink:

https://stainedglassmuseum.com/object/ELYGM:2018.4.5