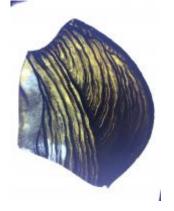

# Box of glass fragments including some pieces by William Peckitt from J.W. Knowles studio

Brief description: Box of glass fragments

Object type: wooden box Number of objects: 1 Production date: 1

Production period: 18th century

Dimensions: Height: 110 mm, Width: 430 mm

Dedication: Peckitt, William 1731=1794 owner of drawer

Acquisition: gift 12.2018
Acquisition source: Murray, J.

This item is not currently on display and can only be viewed by