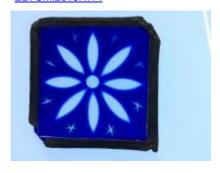

# Box of glass fragments including some pieces by William Peckitt from J.W. Knowles studio

Brief description: Box of glass fragments

Object type: wooden box Number of objects: 1 Production date: 1

Production period: 18th century