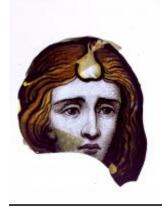

# Box of glass fragments including some pieces by William Peckitt from J.W. Knowles studio

Brief description: Box of glass fragments

Object type: wooden box Number of objects: 1 Production date: 1

Production period: 18th century

Dimensions: Height: 110 mm, Width: 430 mm

Dedication: Peckitt, William 1731=1794 owner of drawer

Acquisition: gift 12.2018
Acquisition source: Murray, J.

This item is not currently on display and can only be viewed by