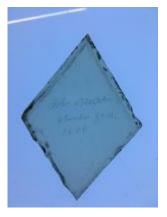

# Box of glass fragments including some pieces by William Peckitt from J.W. Knowles studio

Brief description: Box of glass fragments

Object type: wooden box Number of objects: 1 Production date: 1

Production period: 18th century

Dimensions: Height: 110 mm, Width: 430 mm

Dedication: Peckitt, William 1731=1794 owner of drawer

Acquisition: gift 12.2018
Acquisition source: Murray, J.

This item is not currently on display and can only be viewed by