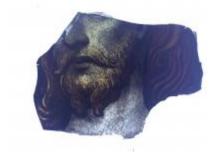

# Box of glass fragments including some pieces by William Peckitt from J.W. Knowles studio

Brief description: Box of glass fragments

Object type: wooden box Number of objects: 1 Production date: 1

Production period: 18th century

Dimensions: Height: 110 mm, Width: 430 mm

Dedication: Peckitt, William 1731=1794 owner of drawer

Acquisition: gift 12.2018
Acquisition source: Murray, J.

This item is not currently on display and can only be viewed by