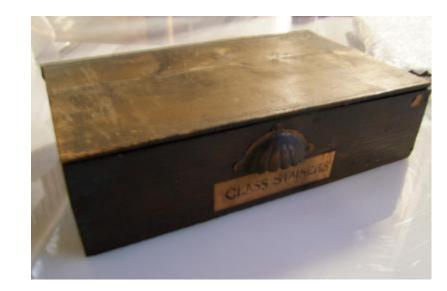

# Box of glass fragments including some pieces by William Peckitt from J.W. Knowles studio

Brief description: Box of glass fragments

Object type: wooden box Number of objects: 1 Production date: 1

Production period: 18th century

Dimensions: Height: 110 mm, Width: 430 mm

Dedication: Peckitt, William 1731=1794 owner of drawer

Acquisition: gift 12.2018
Acquisition source: Murray, J.

This item is not currently on display and can only be viewed by