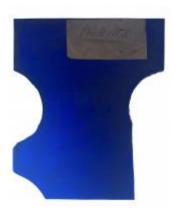

# Box of glass fragments including some pieces by William Peckitt from J.W. Knowles studio

Brief description: Box of glass fragments

Object type: wooden box Number of objects: 1 Production date: 1

Production period: 18th century

Dimensions: Height: 110 mm, Width: 430 mm

Dedication: Peckitt, William 1731=1794 owner of drawer

Acquisition: gift 12.2018
Acquisition source: Murray, J.

This item is not currently on display and can only be viewed by