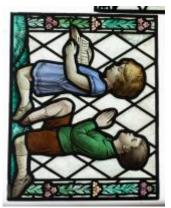

# Box of glass fragments including some pieces by William Peckitt from J.W. Knowles studio

Brief description: Box of glass fragments

Object type: wooden box Number of objects: 1 Production date: 1

Production period: 18th century

Dimensions: Height: 110 mm, Width: 430 mm

Dedication: Peckitt, William 1731=1794 owner of drawer

Acquisition: gift 12.2018
Acquisition source: Murray, J.

This item is not currently on display and can only be viewed by