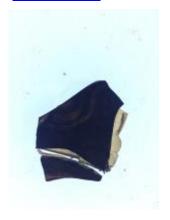

# Box of glass fragments including some pieces by William Peckitt from J.W. Knowles studio

Brief description: Box of glass fragments

Object type: wooden box Number of objects: 1 Production date: 1

Production period: 18th century

Dimensions: Height: 110 mm, Width: 430 mm

Dedication: Peckitt, William 1731=1794 owner of drawer

Acquisition: gift 12.2018
Acquisition source: Murray, J.

This item is not currently on display and can only be viewed by