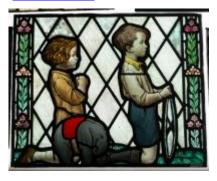

# Box of glass fragments including some pieces by William Peckitt from J.W. Knowles studio

Brief description: Box of glass fragments

Object type: wooden box Number of objects: 1 Production date: 1

Production period: 18th century

Dimensions: Height: 110 mm, Width: 430 mm

Dedication: Peckitt, William 1731=1794 owner of drawer

Acquisition: gift 12.2018
Acquisition source: Murray, J.

This item is not currently on display and can only be viewed by