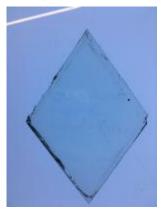

# Box of glass fragments including some pieces by William Peckitt from J.W. Knowles studio

Brief description: Box of glass fragments

Object type: wooden box Number of objects: 1 Production date: 1

Production period: 18th century

Dimensions: Height: 110 mm, Width: 430 mm

Dedication: Peckitt, William 1731=1794 owner of drawer

Acquisition: gift 12.2018
Acquisition source: Murray, J.

This item is not currently on display and can only be viewed by

prior arrangement

Accession number: ELYGM:2018.4.5

Permalink:

https://stainedglassmuseum.com/object/ELYGM:2018.4.5