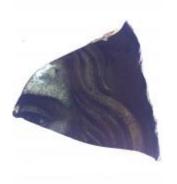

# Box of glass fragments including some pieces by William Peckitt from J.W. Knowles studio

Brief description: Box of glass fragments

Object type: wooden box Number of objects: 1 Production date: 1

Production period: 18th century

Dimensions: Height: 110 mm, Width: 430 mm

Dedication: Peckitt, William 1731=1794 owner of drawer

Acquisition: gift 12.2018
Acquisition source: Murray, J.

This item is not currently on display and can only be viewed by