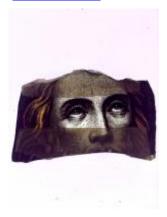

# Box of glass fragments including some pieces by William Peckitt from J.W. Knowles studio

Brief description: Box of glass fragments

Object type: wooden box Number of objects: 1 Production date: 1

Production period: 18th century

Dimensions: Height: 110 mm, Width: 430 mm

Dedication: Peckitt, William 1731=1794 owner of drawer

Acquisition: gift 12.2018
Acquisition source: Murray, J.

This item is not currently on display and can only be viewed by