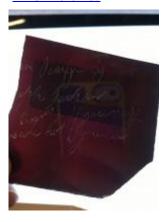

# Box of glass fragments including some pieces by William Peckitt from J.W. Knowles studio

Brief description: Box of glass fragments

Object type: wooden box Number of objects: 1 Production date: 1

Production period: 18th century

Dimensions: Height: 110 mm, Width: 430 mm

Dedication: Peckitt, William 1731=1794 owner of drawer

Acquisition: gift 12.2018
Acquisition source: Murray, J.

This item is not currently on display and can only be viewed by