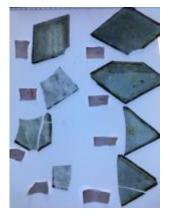

# Box of glass fragments including some pieces by William Peckitt from J.W. Knowles studio

Brief description: Box of glass fragments

Object type: wooden box Number of objects: 1 Production date: 1

Production period: 18th century

Dimensions: Height: 110 mm, Width: 430 mm

Dedication: Peckitt, William 1731=1794 owner of drawer

Acquisition: gift 12.2018
Acquisition source: Murray, J.

This item is not currently on display and can only be viewed by

prior arrangement

Accession number: ELYGM:2018.4.5

Permalink:

https://stainedglassmuseum.com/object/ELYGM:2018.4.5