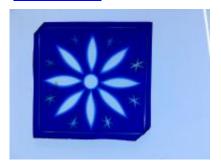

# Box of glass fragments including some pieces by William Peckitt from J.W. Knowles studio

Brief description: Box of glass fragments

Object type: wooden box Number of objects: 1 Production date: 1

Production period: 18th century