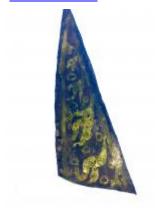

# Box of glass fragments including some pieces by William Peckitt from J.W. Knowles studio

Brief description: Box of glass fragments

Object type: wooden box Number of objects: 1 Production date: 1

Production period: 18th century

Dimensions: Height: 110 mm, Width: 430 mm

Dedication: Peckitt, William 1731=1794 owner of drawer

Acquisition: gift 12.2018
Acquisition source: Murray, J.

This item is not currently on display and can only be viewed by