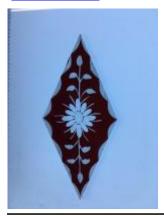

# Box of glass fragments including some pieces by William Peckitt from J.W. Knowles studio

Brief description: Box of glass fragments

Object type: wooden box Number of objects: 1 Production date: 1

Production period: 18th century