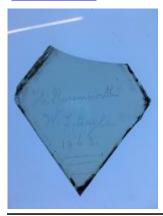

# Box of glass fragments including some pieces by William Peckitt from J.W. Knowles studio

Brief description: Box of glass fragments

Object type: wooden box Number of objects: 1 Production date: 1

Production period: 18th century

Dimensions: Height: 110 mm, Width: 430 mm

Dedication: Peckitt, William 1731=1794 owner of drawer

Acquisition: gift 12.2018
Acquisition source: Murray, J.

This item is not currently on display and can only be viewed by