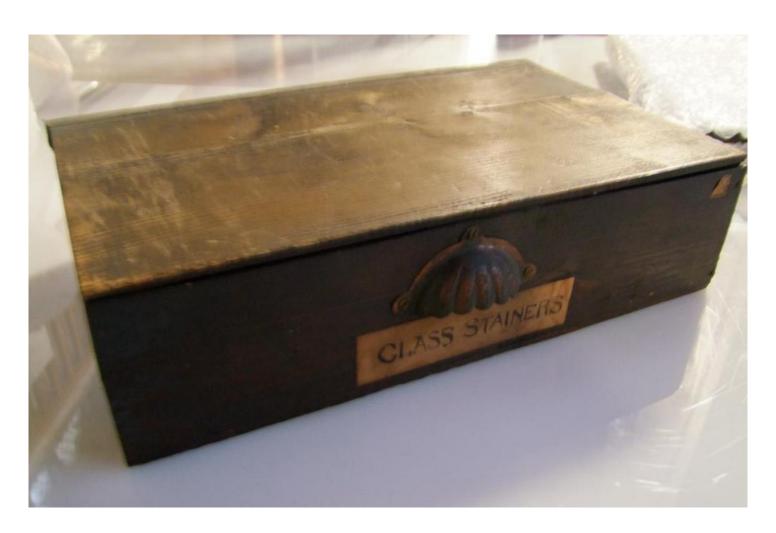

# Box of glass fragments including some pieces by William Peckitt from J.W. Knowles studio

Brief description: Box of glass fragments

Object type: wooden box Number of objects: 1 Production date: 1

Production period: 18th century

Dimensions: Height: 110 mm, Width: 430 mm

Dedication: Peckitt, William 1731=1794 owner of drawer

Acquisition: gift 12.2018
Acquisition source: Murray, J.

This item is not currently on display and can only be viewed by