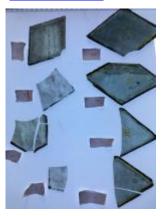

# Box of glass fragments including some pieces by William Peckitt from J.W. Knowles studio

Brief description: Box of glass fragments

Object type: wooden box Number of objects: 1 Production date: 1

Production period: 18th century

Dimensions: Height: 110 mm, Width: 430 mm

Dedication: Peckitt, William 1731=1794 owner of drawer

Acquisition: gift 12.2018
Acquisition source: Murray, J.

This item is not currently on display and can only be viewed by

prior arrangement

Accession number: ELYGM:2018.4.5

Permalink:

https://stainedglassmuseum.com/object/ELYGM:2018.4.5