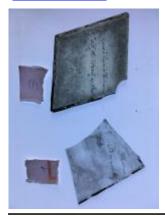

# Box of glass fragments including some pieces by William Peckitt from J.W. Knowles studio

Brief description: Box of glass fragments

Object type: wooden box Number of objects: 1 Production date: 1

Production period: 18th century

Dimensions: Height: 110 mm, Width: 430 mm

Dedication: Peckitt, William 1731=1794 owner of drawer

Acquisition: gift 12.2018
Acquisition source: Murray, J.

This item is not currently on display and can only be viewed by

prior arrangement

Accession number: ELYGM:2018.4.5

Permalink:

https://stainedglassmuseum.com/object/ELYGM:2018.4.5