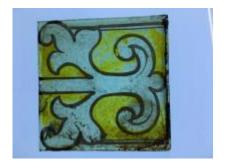

# Box of glass fragments including some pieces by William Peckitt from J.W. Knowles studio

Brief description: Box of glass fragments

Object type: wooden box Number of objects: 1 Production date: 1

Production period: 18th century