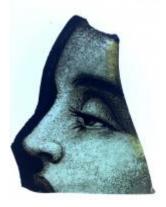

# Box of glass fragments including some pieces by William Peckitt from J.W. Knowles studio

Brief description: Box of glass fragments

Object type: wooden box Number of objects: 1 Production date: 1

Production period: 18th century

Dimensions: Height: 110 mm, Width: 430 mm

Dedication: Peckitt, William 1731=1794 owner of drawer

Acquisition: gift 12.2018
Acquisition source: Murray, J.

This item is not currently on display and can only be viewed by