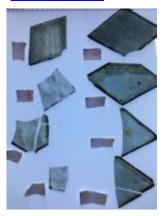

# Box of glass fragments including some pieces by William Peckitt from J.W. Knowles studio

Brief description: Box of glass fragments

Object type: wooden box Number of objects: 1 Production date: 1

Production period: 18th century

Dimensions: Height: 110 mm, Width: 430 mm

Dedication: Peckitt, William 1731=1794 owner of drawer

Acquisition: gift 12.2018
Acquisition source: Murray, J.

This item is not currently on display and can only be viewed by

prior arrangement

Accession number: ELYGM:2018.4.5

Permalink:

https://stainedglassmuseum.com/object/ELYGM:2018.4.5