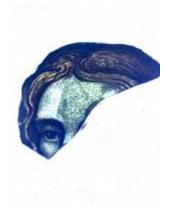

# Box of glass fragments including some pieces by William Peckitt from J.W. Knowles studio

Brief description: Box of glass fragments

Object type: wooden box Number of objects: 1 Production date: 1

Production period: 18th century

Dimensions: Height: 110 mm, Width: 430 mm

Dedication: Peckitt, William 1731=1794 owner of drawer

Acquisition: gift 12.2018
Acquisition source: Murray, J.

This item is not currently on display and can only be viewed by