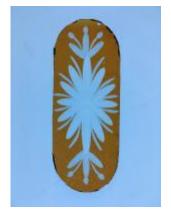

# Box of glass fragments including some pieces by William Peckitt from J.W. Knowles studio

Brief description: Box of glass fragments

Object type: wooden box Number of objects: 1 Production date: 1

Production period: 18th century

Dimensions: Height: 110 mm, Width: 430 mm

Dedication: Peckitt, William 1731=1794 owner of drawer

Acquisition: gift 12.2018
Acquisition source: Murray, J.

This item is not currently on display and can only be viewed by

prior arrangement

Accession number: ELYGM:2018.4.5

Permalink:

https://stainedglassmuseum.com/object/ELYGM:2018.4.5