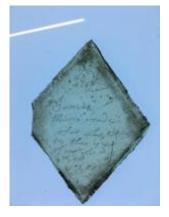

# Box of glass fragments including some pieces by William Peckitt from J.W. Knowles studio

Brief description: Box of glass fragments

Object type: wooden box Number of objects: 1 Production date: 1

Production period: 18th century

Dimensions: Height: 110 mm, Width: 430 mm

Dedication: Peckitt, William 1731=1794 owner of drawer

Acquisition: gift 12.2018
Acquisition source: Murray, J.

This item is not currently on display and can only be viewed by