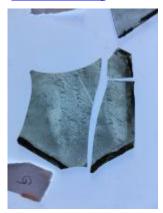

# Box of glass fragments including some pieces by William Peckitt from J.W. Knowles studio

Brief description: Box of glass fragments

Object type: wooden box Number of objects: 1 Production date: 1

Production period: 18th century

Dimensions: Height: 110 mm, Width: 430 mm

Dedication: Peckitt, William 1731=1794 owner of drawer

Acquisition: gift 12.2018
Acquisition source: Murray, J.

This item is not currently on display and can only be viewed by

prior arrangement

Accession number: ELYGM:2018.4.5

Permalink:

https://stainedglassmuseum.com/object/ELYGM:2018.4.5