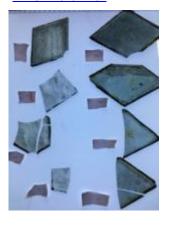

# Box of glass fragments including some pieces by William Peckitt from J.W. Knowles studio

Brief description: Box of glass fragments

Object type: wooden box Number of objects: 1 Production date: 1

Production period: 18th century

Dimensions: Height: 110 mm, Width: 430 mm

Dedication: Peckitt, William 1731=1794 owner of drawer

Acquisition: gift 12.2018
Acquisition source: Murray, J.

This item is not currently on display and can only be viewed by

prior arrangement

Accession number: ELYGM:2018.4.5

Permalink:

https://stainedglassmuseum.com/object/ELYGM:2018.4.5