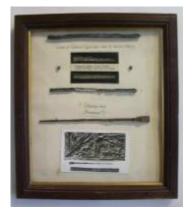

# Box of glass fragments including some pieces by William Peckitt from J.W. Knowles studio

Brief description: Box of glass fragments

Object type: wooden box Number of objects: 1 Production date: 1

Production period: 18th century

Dimensions: Height: 110 mm, Width: 430 mm

Dedication: Peckitt, William 1731=1794 owner of drawer

Acquisition: gift 12.2018
Acquisition source: Murray, J.

This item is not currently on display and can only be viewed by