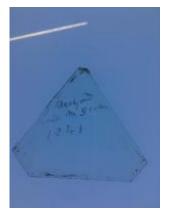

# Box of glass fragments including some pieces by William Peckitt from J.W. Knowles studio

Brief description: Box of glass fragments

Object type: wooden box Number of objects: 1 Production date: 1

Production period: 18th century

Dimensions: Height: 110 mm, Width: 430 mm

Dedication: Peckitt, William 1731=1794 owner of drawer

Acquisition: gift 12.2018
Acquisition source: Murray, J.

This item is not currently on display and can only be viewed by