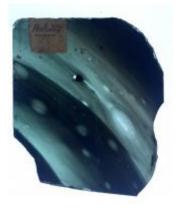

# Box of glass fragments including some pieces by William Peckitt from J.W. Knowles studio

Brief description: Box of glass fragments

Object type: wooden box Number of objects: 1 Production date: 1

Production period: 18th century

Dimensions: Height: 110 mm, Width: 430 mm

Dedication: Peckitt, William 1731=1794 owner of drawer

Acquisition: gift 12.2018
Acquisition source: Murray, J.

This item is not currently on display and can only be viewed by