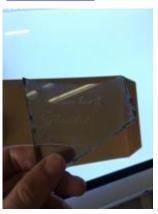

# Box of glass fragments including some pieces by William Peckitt from J.W. Knowles studio

Brief description: Box of glass fragments

Object type: wooden box Number of objects: 1 Production date: 1

Production period: 18th century

Dimensions: Height: 110 mm, Width: 430 mm

Dedication: Peckitt, William 1731=1794 owner of drawer

Acquisition: gift 12.2018
Acquisition source: Murray, J.

This item is not currently on display and can only be viewed by