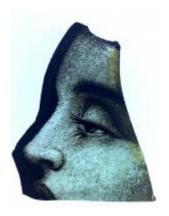

## bullseye, with painted flower decoration; the yellow centre is in silver stain

Brief description: fragment of glass from the box of glass fragments from J.W. Knowles studio

bullseye, with painted flower decoration; the yellow centre is in silver

stain

Object type: fragment Number of objects: 1 Production date: 1

Production period: 19th century

Dimensions: Height: 105 mm diameter

Acquisition: gift 12.2018

Acquisition source: Murray, J.

This item is not currently on display and can only be viewed by prior