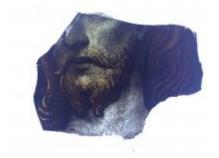

## bullseye, with painted flower decoration; the yellow centre is in silver stain

Brief description: fragment of glass from the box of glass fragments from J.W. Knowles studio

bullseye, with painted flower decoration; the yellow centre is in silver

stain

Object type: fragment Number of objects: 1 Production date: 1

Production period: 19th century

Dimensions: Height: 105 mm diameter

Acquisition: gift 12.2018

Acquisition source: Murray, J.

This item is not currently on display and can only be viewed by prior