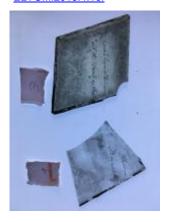

## bullseye, with painted flower decoration; the yellow centre is in silver stain

Brief description: fragment of glass from the box of glass fragments from J.W. Knowles studio

bullseye, with painted flower decoration; the yellow centre is in silver

stain

Object type: fragment Number of objects: 1 Production date: 1

Production period: 19th century

Dimensions: Height: 105 mm diameter

Acquisition: gift 12.2018

Acquisition source: Murray, J.

This item is not currently on display and can only be viewed by prior