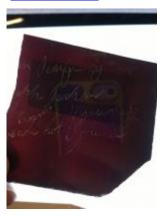

## bullseye, with painted flower decoration; the yellow centre is in silver stain

Brief description: fragment of glass from the box of glass fragments from J.W. Knowles studio

bullseye, with painted flower decoration; the yellow centre is in silver

stain

Object type: fragment Number of objects: 1 Production date: 1

Production period: 19th century

Dimensions: Height: 105 mm diameter

Acquisition: gift 12.2018

Acquisition source: Murray, J.

This item is not currently on display and can only be viewed by prior

arrangement

Accession number: ELYGM:2018.4.49

Permalink:

https://stainedglassmuseum.com/object/ELYGM:2018.4.49