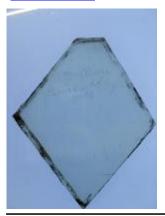

## bullseye, with painted flower decoration; the yellow centre is in silver stain

Brief description: fragment of glass from the box of glass fragments from J.W. Knowles studio

bullseye, with painted flower decoration; the yellow centre is in silver

stain

Object type: fragment Number of objects: 1 Production date: 1

Production period: 19th century

Dimensions: Height: 105 mm diameter

Acquisition: gift 12.2018

Acquisition source: Murray, J.

This item is not currently on display and can only be viewed by prior