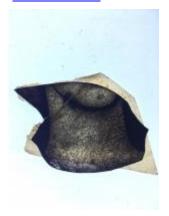

## bullseye, with painted flower decoration; the yellow centre is in silver stain

Brief description: fragment of glass from the box of glass fragments from J.W. Knowles studio

bullseye, with painted flower decoration; the yellow centre is in silver

stain

Object type: fragment Number of objects: 1 Production date: 1

Production period: 19th century

Dimensions: Height: 105 mm diameter

Acquisition: gift 12.2018

Acquisition source: Murray, J.

This item is not currently on display and can only be viewed by prior