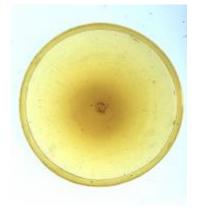

## bullseye, with painted flower decoration; the yellow centre is in silver stain

Brief description: fragment of glass from the box of glass fragments from J.W. Knowles studio

bullseye, with painted flower decoration; the yellow centre is in silver

stain

Object type: fragment Number of objects: 1 Production date: 1

Production period: 19th century

Dimensions: Height: 105 mm diameter

Acquisition: gift 12.2018

Acquisition source: Murray, J.

This item is not currently on display and can only be viewed by prior