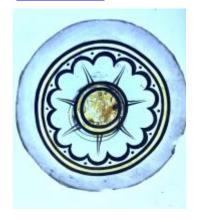

## bullseye, with painted flower decoration; the yellow centre is in silver stain

Brief description: fragment of glass from the box of glass fragments from J.W. Knowles studio

bullseye, with painted flower decoration; the yellow centre is in silver

stain

Object type: fragment Number of objects: 1 Production date: 1

Production period: 19th century

Dimensions: Height: 105 mm diameter

Acquisition: gift 12.2018

Acquisition source: Murray, J.

This item is not currently on display and can only be viewed by prior

ELYGM:2018.4.69

ELYGM:2018.4.70

bullseye, with painted flower decoration; the yellow centre is in silver stain