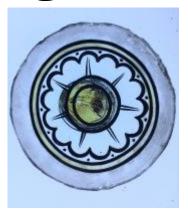

## bullseye, with painted flower decoration; the yellow centre is in silver stain

Brief description: fragment of glass from the box of glass fragments from J.W. Knowles studio

bullseye, with painted flower decoration; the yellow centre is in silver

stain

Object type: fragment Number of objects: 1 Production date: 1

Production period: 19th century

Dimensions: Height: 105 mm diameter

Acquisition: gift 12.2018

Acquisition source: Murray, J.

This item is not currently on display and can only be viewed by prior