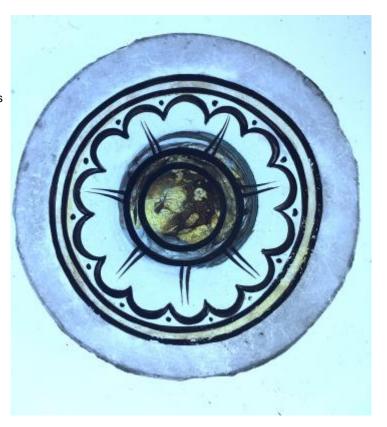

## bullseye, with painted flower decoration; the yellow centre is in silver stain

Brief description: fragment of glass from the box of glass fragments from J.W. Knowles studio

bullseye, with painted flower decoration; the yellow centre is in silver

stain

Object type: fragment Number of objects: 1 Production date: 1

Production period: 19th century

Dimensions: Height: 105 mm diameter

Acquisition: gift 12.2018

Acquisition source: Murray, J.

This item is not currently on display and can only be viewed by prior