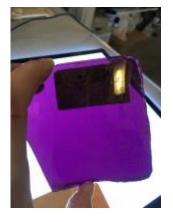

## bullseye, with painted flower decoration; the yellow centre is in silver stain

Brief description: fragment of glass from the box of glass fragments from J.W. Knowles studio

bullseye, with painted flower decoration; the yellow centre is in silver

stain

Object type: fragment Number of objects: 1 Production date: 1

Production period: 19th century

Dimensions: Height: 105 mm diameter

Acquisition: gift 12.2018

Acquisition source: Murray, J.

This item is not currently on display and can only be viewed by prior