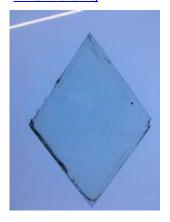

## bullseye, with painted flower decoration; the yellow centre is in silver stain

Brief description: fragment of glass from the box of glass fragments from J.W. Knowles studio

bullseye, with painted flower decoration; the yellow centre is in silver

stain

Object type: fragment Number of objects: 1 Production date: 1

Production period: 19th century

Dimensions: Height: 105 mm diameter

Acquisition: gift 12.2018

Acquisition source: Murray, J.

This item is not currently on display and can only be viewed by prior