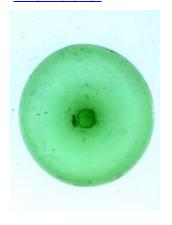

## bullseye, with painted flower decoration; the yellow centre is in silver stain

Brief description: fragment of glass from the box of glass fragments from J.W. Knowles studio

bullseye, with painted flower decoration; the yellow centre is in silver

stain

Object type: fragment Number of objects: 1 Production date: 1

Production period: 19th century

Dimensions: Height: 105 mm diameter

Acquisition: gift 12.2018

Acquisition source: Murray, J.

This item is not currently on display and can only be viewed by prior