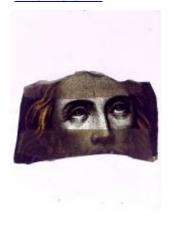

## bullseye, with painted flower decoration; the yellow centre is in silver stain

Brief description: fragment of glass from the box of glass fragments from J.W. Knowles studio

bullseye, with painted flower decoration; the yellow centre is in silver

stain

Object type: fragment Number of objects: 1 Production date: 1

Production period: 19th century

Dimensions: Height: 105 mm diameter

Acquisition: gift 12.2018

Acquisition source: Murray, J.

This item is not currently on display and can only be viewed by prior