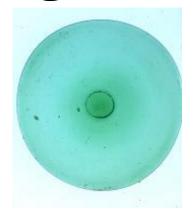

## bullseye, with painted flower decoration; the yellow centre is in silver stain

Brief description: fragment of glass from the box of glass fragments from J.W. Knowles studio

bullseye, with painted flower decoration; the yellow centre is in silver

stain

Object type: fragment Number of objects: 1 Production date: 1

Production period: 19th century

Dimensions: Height: 105 mm diameter

Acquisition: gift 12.2018

Acquisition source: Murray, J.

This item is not currently on display and can only be viewed by prior