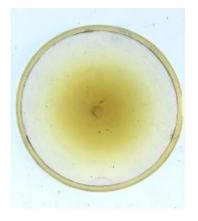

## bullseye, with painted flower decoration; the yellow centre is in silver stain

Brief description: fragment of glass from the box of glass fragments from J.W. Knowles studio

bullseye, with painted flower decoration; the yellow centre is in silver

stain

Object type: fragment Number of objects: 1 Production date: 1

Production period: 19th century

Dimensions: Height: 105 mm diameter

Acquisition: gift 12.2018

Acquisition source: Murray, J.

This item is not currently on display and can only be viewed by prior