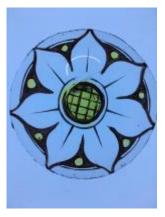

## bullseye, with painted flower decoration; the yellow centre is in silver stain

Brief description: fragment of glass from the box of glass fragments from J.W. Knowles studio

bullseye, with painted flower decoration; the yellow centre is in silver

stain

Object type: fragment Number of objects: 1 Production date: 1

Production period: 19th century

Dimensions: Height: 105 mm diameter

Acquisition: gift 12.2018

Acquisition source: Murray, J.

This item is not currently on display and can only be viewed by prior