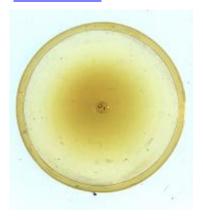

## bullseye, with painted flower decoration; the yellow centre is in silver stain

Brief description: fragment of glass from the box of glass fragments from J.W. Knowles studio

bullseye, with painted flower decoration; the yellow centre is in silver

stain

Object type: fragment Number of objects: 1 Production date: 1

Production period: 19th century

Dimensions: Height: 105 mm diameter

Acquisition: gift 12.2018

Acquisition source: Murray, J.

This item is not currently on display and can only be viewed by prior