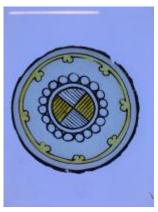

## bullseye, with painted flower decoration; the yellow centre is in silver stain

Brief description: fragment of glass from the box of glass fragments from J.W. Knowles studio

bullseye, with painted flower decoration; the yellow centre is in silver

stain

Object type: fragment Number of objects: 1 Production date: 1

Production period: 19th century

Dimensions: Height: 105 mm diameter

Acquisition: gift 12.2018

Acquisition source: Murray, J.

This item is not currently on display and can only be viewed by prior

arrangement

Accession number: ELYGM:2018.4.49

Permalink:

https://stainedglassmuseum.com/object/ELYGM:2018.4.49