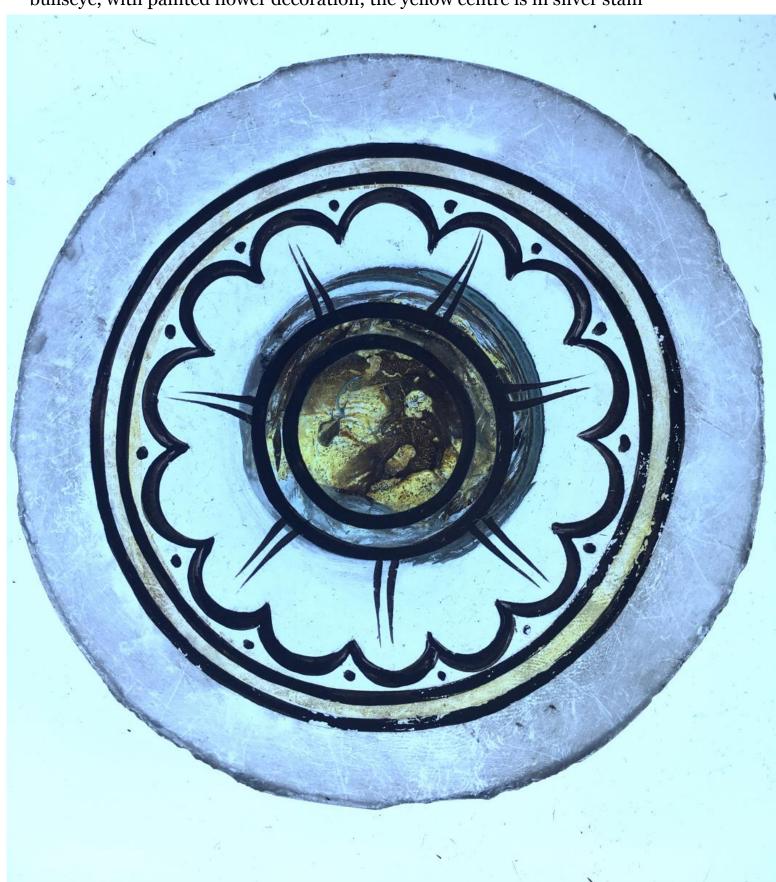

## bullseye, with painted flower decoration; the yellow centre is in silver stain

Brief description: fragment of glass from the box of glass fragments from J.W. Knowles studio

bullseye, with painted flower decoration; the yellow centre is in silver

stain

Object type: fragment Number of objects: 1 Production date: 1

Production period: 19th century

Dimensions: Height: 105 mm diameter

Acquisition: gift 12.2018

Acquisition source: Murray, J.

This item is not currently on display and can only be viewed by prior