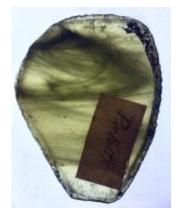

## bullseye, with painted flower decoration; the yellow centre is in silver stain

Brief description: fragment of glass from the box of glass fragments from J.W. Knowles studio

bullseye, with painted flower decoration; the yellow centre is in silver

stain

Object type: fragment Number of objects: 1 Production date: 1

Production period: 19th century

Dimensions: Height: 105 mm diameter

Acquisition: gift 12.2018

Acquisition source: Murray, J.

This item is not currently on display and can only be viewed by prior

arrangement

Accession number: ELYGM:2018.4.49

Permalink:

https://stainedglassmuseum.com/object/ELYGM:2018.4.49