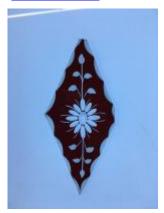

## bullseye, with painted flower decoration; the yellow centre is in silver stain

Brief description: fragment of glass from the box of glass fragments from J.W. Knowles studio

bullseye, with painted flower decoration; the yellow centre is in silver

stain

Object type: fragment Number of objects: 1 Production date: 1

Production period: 19th century

Dimensions: Height: 105 mm diameter

Acquisition: gift 12.2018

Acquisition source: Murray, J.

This item is not currently on display and can only be viewed by prior

ELYGM:2018.4.69

ELYGM:2018.4.70

bullseye, with painted flower decoration; the yellow centre is in silver stain