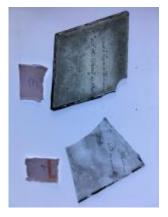

## bullseye, with painted flower decoration; the yellow centre is in silver stain

Brief description: fragment of glass from the box of glass fragments from J.W. Knowles studio

bullseye, with painted flower decoration; the yellow centre is in silver

stain

Object type: fragment Number of objects: 1 Production date: 1

Production period: 19th century

Dimensions: Height: 105 mm diameter

Acquisition: gift 12.2018

Acquisition source: Murray, J.

This item is not currently on display and can only be viewed by prior