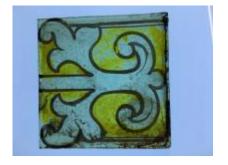

## bullseye, with painted flower decoration; the yellow centre is in silver stain

Brief description: fragment of glass from the box of glass fragments from J.W. Knowles studio

bullseye, with painted flower decoration; the yellow centre is in silver

stain

Object type: fragment Number of objects: 1 Production date: 1

Production period: 19th century

Dimensions: Height: 105 mm diameter

Acquisition: gift 12.2018

Acquisition source: Murray, J.

This item is not currently on display and can only be viewed by prior

arrangement

Accession number: ELYGM:2018.4.49

Permalink:

https://stainedglassmuseum.com/object/ELYGM:2018.4.49