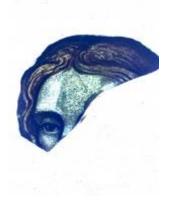

## bullseye, with painted flower decoration; the yellow centre is in silver stain

Brief description: fragment of glass from the box of glass fragments from J.W. Knowles studio

bullseye, with painted flower decoration; the yellow centre is in silver . . .

stain

Object type: fragment Number of objects: 1 Production date: 1

Dimensions: Height: 105 mm diameter

Acquisition: gift 12.2018

Acquisition source: Murray, J.

This item is not currently on display and can only be viewed by prior

arrangement

Accession number: ELYGM:2018.4.48

Permalink:

https://stainedglassmuseum.com/object/ELYGM:2018.4.48