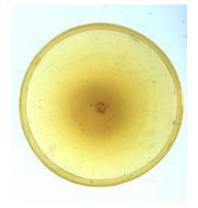

## bullseye, with painted flower decoration; the yellow centre is in silver stain

Brief description: fragment of glass from the box of glass fragments from J.W. Knowles studio

bullseye, with painted flower decoration; the yellow centre is in silver . . .

stain

Object type: fragment Number of objects: 1 Production date: 1

Dimensions: Height: 105 mm diameter

Acquisition: gift 12.2018

Acquisition source: Murray, J.

This item is not currently on display and can only be viewed by prior