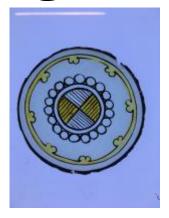

## bullseye, with painted flower decoration; the yellow centre is in silver stain

Brief description: fragment of glass from the box of glass fragments from J.W. Knowles studio

bullseye, with painted flower decoration; the yellow centre is in silver . . .

stain

Object type: fragment Number of objects: 1 Production date: 1

Dimensions: Height: 105 mm diameter

Acquisition: gift 12.2018

Acquisition source: Murray, J.

This item is not currently on display and can only be viewed by prior