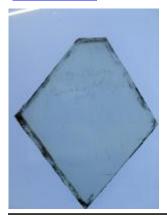

## bullseye, with painted flower decoration; the yellow centre is in silver stain

Brief description: fragment of glass from the box of glass fragments from J.W. Knowles studio

bullseye, with painted flower decoration; the yellow centre is in silver . . .

stain

Object type: fragment Number of objects: 1 Production date: 1

Dimensions: Height: 105 mm diameter

Acquisition: gift 12.2018

Acquisition source: Murray, J.

This item is not currently on display and can only be viewed by prior