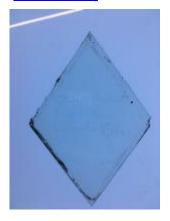

## bullseye, with painted flower decoration; the yellow centre is in silver stain

Brief description: fragment of glass from the box of glass fragments from J.W. Knowles studio

bullseye, with painted flower decoration; the yellow centre is in silver . . .

stain

Object type: fragment Number of objects: 1 Production date: 1

Dimensions: Height: 105 mm diameter

Acquisition: gift 12.2018

Acquisition source: Murray, J.

This item is not currently on display and can only be viewed by prior