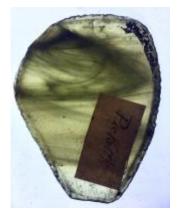

## bullseye, with painted flower decoration; the yellow centre is in silver stain

Brief description: fragment of glass from the box of glass fragments from J.W. Knowles studio

bullseye, with painted flower decoration; the yellow centre is in silver . . .

stain

Object type: fragment Number of objects: 1 Production date: 1

Dimensions: Height: 105 mm diameter

Acquisition: gift 12.2018

Acquisition source: Murray, J.

This item is not currently on display and can only be viewed by prior