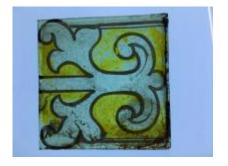

## bullseye, with painted flower decoration; the yellow centre is in silver stain

Brief description: fragment of glass from the box of glass fragments from J.W. Knowles studio

bullseye, with painted flower decoration; the yellow centre is in silver . . .

stain

Object type: fragment Number of objects: 1 Production date: 1

Dimensions: Height: 105 mm diameter

Acquisition: gift 12.2018

Acquisition source: Murray, J.

This item is not currently on display and can only be viewed by prior