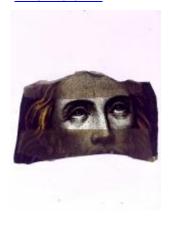

## bullseye, with painted flower decoration; the yellow centre is in silver stain

Brief description: fragment of glass from the box of glass fragments from J.W. Knowles studio

bullseye, with painted flower decoration; the yellow centre is in silver . . .