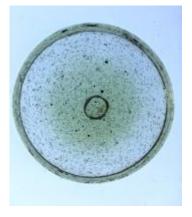

## bullseye, with painted flower decoration; the yellow centre is in silver stain

Brief description: fragment of glass from the box of glass fragments from J.W. Knowles studio

bullseye, with painted flower decoration; the yellow centre is in silver . . .

stain

Object type: fragment Number of objects: 1 Production date: 1

Dimensions: Height: 105 mm diameter

Acquisition: gift 12.2018

Acquisition source: Murray, J.

This item is not currently on display and can only be viewed by prior