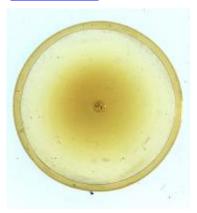

## bullseye, with painted flower decoration; the yellow centre is in silver stain

Brief description: fragment of glass from the box of glass fragments from J.W. Knowles studio

bullseye, with painted flower decoration; the yellow centre is in silver . . .

stain

Object type: fragment Number of objects: 1 Production date: 1

Dimensions: Height: 105 mm diameter

Acquisition: gift 12.2018

Acquisition source: Murray, J.

This item is not currently on display and can only be viewed by prior