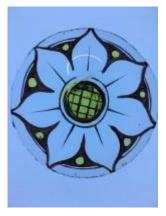

## bullseye, with painted flower decoration; the yellow centre is in silver stain

Brief description: fragment of glass from the box of glass fragments from J.W. Knowles studio

bullseye, with painted flower decoration; the yellow centre is in silver . . .

stain

Object type: fragment Number of objects: 1 Production date: 1

Dimensions: Height: 105 mm diameter

Acquisition: gift 12.2018

Acquisition source: Murray, J.

This item is not currently on display and can only be viewed by prior