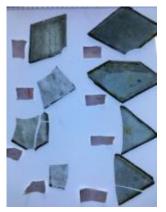

## bullseye, with painted flower decoration; the yellow centre is in silver stain

Brief description: fragment of glass from the box of glass fragments from J.W. Knowles studio

bullseye, with painted flower decoration; the yellow centre is in silver . . .

stain

Object type: fragment Number of objects: 1 Production date: 1

Dimensions: Height: 105 mm diameter

Acquisition: gift 12.2018

Acquisition source: Murray, J.

This item is not currently on display and can only be viewed by prior

arrangement

Accession number: ELYGM:2018.4.48

Permalink:

https://stainedglassmuseum.com/object/ELYGM:2018.4.48