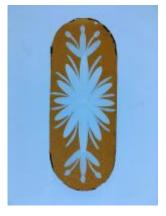

## bullseye, with painted flower decoration; the yellow centre is in silver stain

Brief description: fragment of glass from the box of glass fragments from J.W. Knowles studio

bullseye, with painted flower decoration; the yellow centre is in silver . . .

stain

Object type: fragment Number of objects: 1 Production date: 1

Dimensions: Height: 105 mm diameter

Acquisition: gift 12.2018

Acquisition source: Murray, J.

This item is not currently on display and can only be viewed by prior