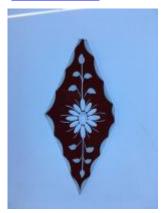

## bullseye, with painted flower decoration; the yellow centre is in silver stain

Brief description: fragment of glass from the box of glass fragments from J.W. Knowles studio

bullseye, with painted flower decoration; the yellow centre is in silver . . .

stain

Object type: fragment Number of objects: 1 Production date: 1

Dimensions: Height: 105 mm diameter

Acquisition: gift 12.2018

Acquisition source: Murray, J.

This item is not currently on display and can only be viewed by prior

ELYGM:2018.4.69

ELYGM:2018.4.70

bullseye, with painted flower decoration; the yellow centre is in silver stain