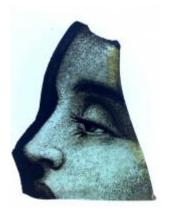

## bullseye, with painted flower decoration; the yellow centre is in silver stain

Brief description: fragment of glass from the box of glass fragments from J.W. Knowles studio

bullseye, with painted flower decoration; the yellow centre is in silver . . .