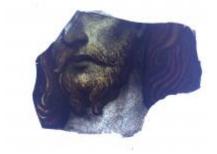

## bullseye, with painted flower decoration; the yellow centre is in silver stain

Brief description: fragment of glass from the box of glass fragments from J.W. Knowles studio

bullseye, with painted flower decoration; the yellow centre is in silver . . .