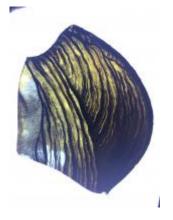

## bullseye, with painted flower decoration; the yellow centre is in silver stain

Brief description: fragment of glass from the box of glass fragments from J.W. Knowles studio

bullseye, with painted flower decoration; the yellow centre is in silver . . .

stain

Object type: fragment Number of objects: 1 Production date: 1

Dimensions: Height: 105 mm diameter

Acquisition: gift 12.2018

Acquisition source: Murray, J.

This item is not currently on display and can only be viewed by prior

arrangement

Accession number: ELYGM:2018.4.48

Permalink:

https://stainedglassmuseum.com/object/ELYGM:2018.4.48