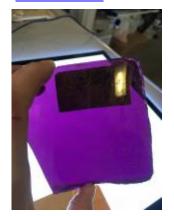

## bullseye, with painted flower decoration; the yellow centre is in silver stain

Brief description: fragment of glass from the box of glass fragments from J.W. Knowles studio

bullseye, with painted flower decoration; the yellow centre is in silver . . .

stain

Object type: fragment Number of objects: 1 Production date: 1

Dimensions: Height: 105 mm diameter

Acquisition: gift 12.2018

Acquisition source: Murray, J.

This item is not currently on display and can only be viewed by prior