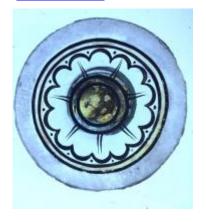

## bullseye, with painted flower decoration; the yellow centre is in silver stain

Brief description: fragment of glass from the box of glass fragments from J.W. Knowles studio

bullseye, with painted flower decoration; the yellow centre is in silver . . .

stain

Object type: fragment Number of objects: 1 Production date: 1

Dimensions: Height: 105 mm diameter

Acquisition: gift 12.2018

Acquisition source: Murray, J.

This item is not currently on display and can only be viewed by prior