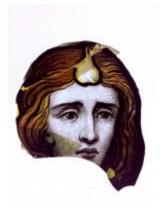

## bullseye, with painted flower decoration; the yellow centre is in silver stain

Brief description: fragment of glass from the box of glass fragments from J.W. Knowles studio

bullseye, with painted flower decoration; the yellow centre is in silver . . .

stain

Object type: fragment Number of objects: 1 Production date: 1

Dimensions: Height: 105 mm diameter

Acquisition: gift 12.2018

Acquisition source: Murray, J.

This item is not currently on display and can only be viewed by prior

arrangement

Accession number: ELYGM:2018.4.48

Permalink:

https://stainedglassmuseum.com/object/ELYGM:2018.4.48