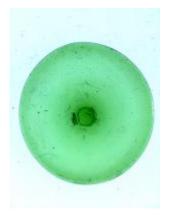

## bullseye, with painted flower decoration; the yellow centre is in silver stain

Brief description: fragment of glass from the box of glass fragments from J.W. Knowles studio

bullseye, with painted flower decoration; the yellow centre is in silver . . .

stain

Object type: fragment Number of objects: 1 Production date: 1

Dimensions: Height: 105 mm diameter

Acquisition: gift 12.2018

Acquisition source: Murray, J.

This item is not currently on display and can only be viewed by prior