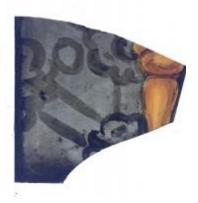

## bullseye, with painted flower decoration; the yellow centre is in silver stain

Brief description: fragment of glass from the box of glass fragments from J.W. Knowles studio

bullseye, with painted flower decoration; the yellow centre is in silver . . .

stain

Object type: fragment Number of objects: 1 Production date: 1

Dimensions: Height: 105 mm diameter

Acquisition: gift 12.2018

Acquisition source: Murray, J.

This item is not currently on display and can only be viewed by prior