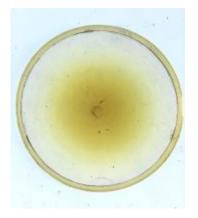

## bullseye, with painted flower decoration; the yellow centre is in silver stain

Brief description: fragment of glass from the box of glass fragments from J.W. Knowles studio

bullseye, with painted flower decoration; the yellow centre is in silver . . .

stain

Object type: fragment Number of objects: 1 Production date: 1

Dimensions: Height: 105 mm diameter

Acquisition: gift 12.2018

Acquisition source: Murray, J.

This item is not currently on display and can only be viewed by prior