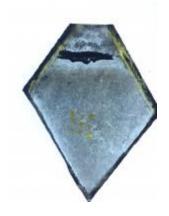

## bullseye, with painted flower decoration; the yellow centre is in silver stain

Brief description: fragment of glass from the box of glass fragments from J.W. Knowles studio

bullseye, with painted flower decoration; the yellow centre is in silver . . .

stain

Object type: fragment Number of objects: 1 Production date: 1

Dimensions: Height: 105 mm diameter

Acquisition: gift 12.2018

Acquisition source: Murray, J.

This item is not currently on display and can only be viewed by prior