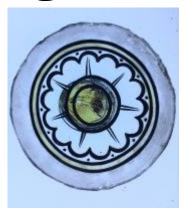

## bullseye, with painted flower decoration; the yellow centre is in silver stain

Brief description: fragment of glass from the box of glass fragments from J.W. Knowles studio

bullseye, with painted flower decoration; the yellow centre is in silver . . .

stain

Object type: fragment Number of objects: 1 Production date: 1

Dimensions: Height: 105 mm diameter

Acquisition: gift 12.2018

Acquisition source: Murray, J.

This item is not currently on display and can only be viewed by prior