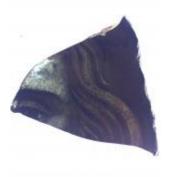

## bullseye, with painted flower decoration; the yellow centre is in silver stain

Brief description: fragment of glass from the box of glass fragments from J.W. Knowles studio

bullseye, with painted flower decoration; the yellow centre is in silver . . .