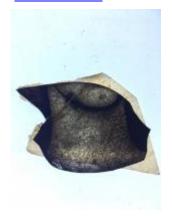

## bullseye, with painted flower decoration; the yellow centre is in silver stain

Brief description: fragment of glass from the box of glass fragments from J.W. Knowles studio

bullseye, with painted flower decoration; the yellow centre is in silver . . .

stain

Object type: fragment Number of objects: 1 Production date: 1

Dimensions: Height: 105 mm diameter

Acquisition: gift 12.2018

Acquisition source: Murray, J.

This item is not currently on display and can only be viewed by prior