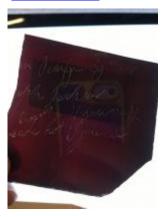

## bullseye, with painted flower decoration; the yellow centre is in silver stain

Brief description: fragment of glass from the box of glass fragments from J.W. Knowles studio

bullseye, with painted flower decoration; the yellow centre is in silver . . .

stain

Object type: fragment Number of objects: 1 Production date: 1

Dimensions: Height: 105 mm diameter

Acquisition: gift 12.2018

Acquisition source: Murray, J.

This item is not currently on display and can only be viewed by prior

arrangement

Accession number: ELYGM:2018.4.48

Permalink:

https://stainedglassmuseum.com/object/ELYGM:2018.4.48