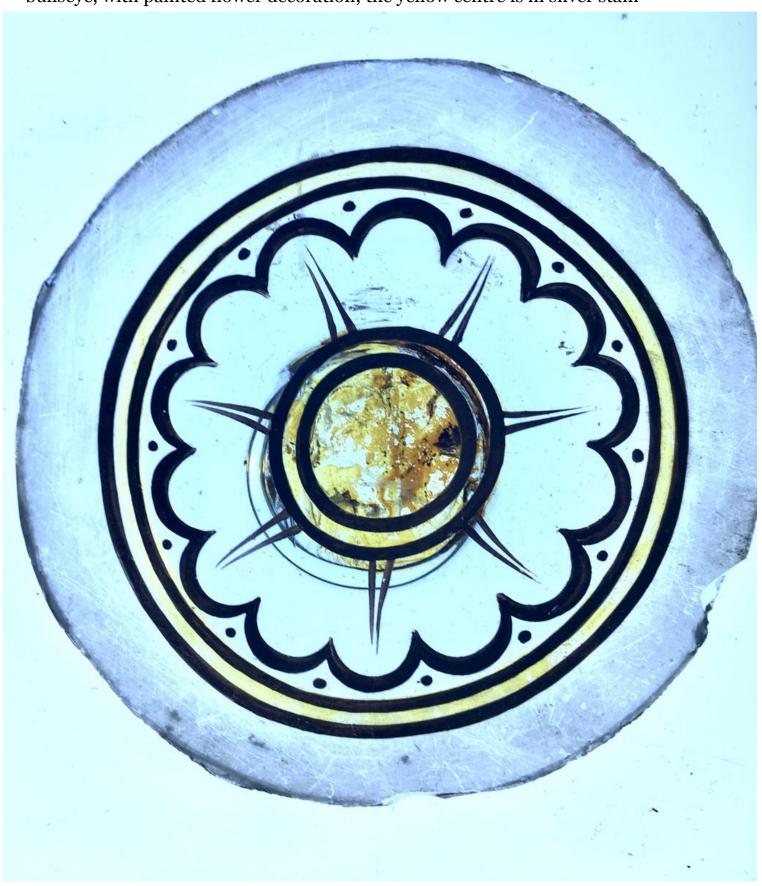

## bullseye, with painted flower decoration; the yellow centre is in silver stain

Brief description: fragment of glass from the box of glass fragments from J.W. Knowles studio

bullseye, with painted flower decoration; the yellow centre is in silver . . .

stain

Object type: fragment Number of objects: 1 Production date: 1

Dimensions: Height: 105 mm diameter

Acquisition: gift 12.2018

Acquisition source: Murray, J.

This item is not currently on display and can only be viewed by prior

ELYGM:2018.4.69

ELYGM:2018.4.70

bullseye, with painted flower decoration; the yellow centre is in silver stain