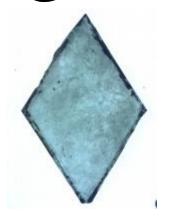

## bullseye, with painted flower decoration; the yellow centre is in silver stain

Brief description: fragment of glass from the box of glass fragments from J.W. Knowles studio

bullseye, with painted flower decoration; the yellow centre is in silver . . .

stain

Object type: fragment Number of objects: 1 Production date: 1

Dimensions: Height: 105 mm diameter

Acquisition: gift 12.2018

Acquisition source: Murray, J.

This item is not currently on display and can only be viewed by prior