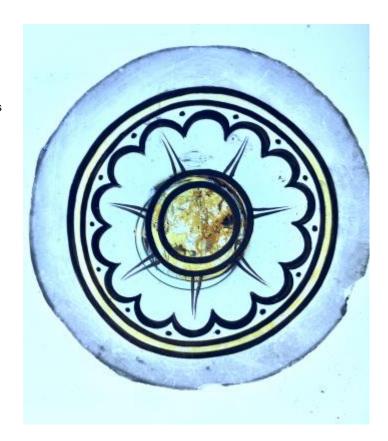

## bullseye, with painted flower decoration; the yellow centre is in silver stain

Brief description: fragment of glass from the box of glass fragments from J.W. Knowles studio

bullseye, with painted flower decoration; the yellow centre is in silver . . .

stain

Object type: fragment Number of objects: 1 Production date: 1

Dimensions: Height: 105 mm diameter

Acquisition: gift 12.2018

Acquisition source: Murray, J.

This item is not currently on display and can only be viewed by prior