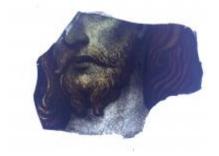

## bullseye, clear with a tint of green Brief description: glass bullseye from the box of glass fragments from

J.W. Knowles studio

bullseye, clear with a tint of green

Object type: glass Number of objects: 1 **Production date: 1** 