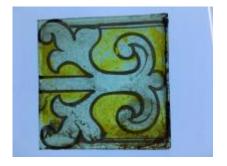

## bullseye, clear with a tint of green Brief description: glass bullseye from the box of glass fragments from

J.W. Knowles studio

bullseye, clear with a tint of green

Object type: glass Number of objects: 1 **Production date: 1** 