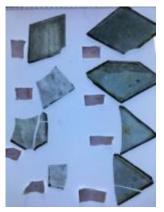

## bullseye, clear with a tint of green Brief description: glass bullseye from the box of glass fragments from

J.W. Knowles studio

bullseye, clear with a tint of green

Object type: glass Number of objects: 1 **Production date: 1** 

Dimensions: Height: 120 mm diameter

Acquisition: gift 12.2018

Acquisition source: Murray, J.

This item is not currently on display and can only be viewed by prior

arrangement

Accession number: ELYGM:2018.4.46

Permalink: <a href="https://stainedglassmuseum.com/object/ELYGM:2018.4.46">https://stainedglassmuseum.com/object/ELYGM:2018.4.46</a>

ELYGM:2018.4.1