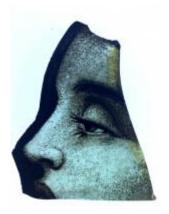

## bullseye, clear with a tint of green Brief description: glass bullseye from the box of glass fragments from

J.W. Knowles studio

bullseye, clear with a tint of green

Object type: glass Number of objects: 1 **Production date: 1** 