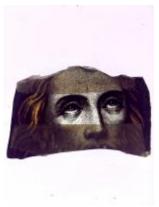

## bullseye, clear with a tint of green Brief description: glass bullseye from the box of glass fragments from

J.W. Knowles studio

bullseye, clear with a tint of green

Object type: glass Number of objects: 1 **Production date: 1** 