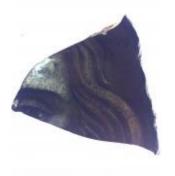

## bullseye, clear with a tint of green Brief description: glass bullseye from the box of glass fragments from

J.W. Knowles studio

bullseye, clear with a tint of green

Object type: glass Number of objects: 1 **Production date: 1** 