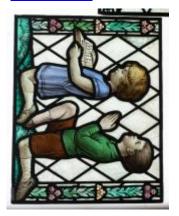

## bullseye, clear with a tint of green Brief description: glass bullseye from the box of glass fragments from

J.W. Knowles studio

bullseye, clear with a tint of green

Object type: glass Number of objects: 1 **Production date: 1** 

Dimensions: Height: 120 mm diameter

Acquisition: gift 12.2018

Acquisition source: Murray, J.

This item is not currently on display and can only be viewed by prior

arrangement

Accession number: ELYGM:2018.4.46