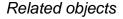

## bullseye, clear with a tint of green Brief description: glass bullseye from the box of glass fragments from

J.W. Knowles studio

bullseye, clear with a tint of green

Object type: glass Number of objects: 1 **Production date: 1** 