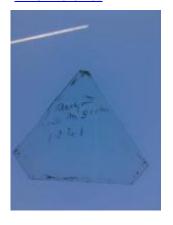

## bullseye, turquoise blue in colour

Brief description: glass bullseye from the box of glass

fragments from J.W. Knowles studio

bullseye, turquoise blue in colour

Object type: glass Number of objects: 1 Production date: 1

Dimensions: Height: 90 mm diameter

Acquisition: gift 12.2018

Acquisition source: Murray, J.

This item is not currently on display and can only be viewed by

prior arrangement

Accession number: ELYGM:2018.4.44