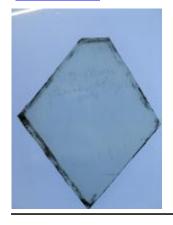

## bullseye, turquoise blue in colour

Brief description: glass bullseye from the box of glass

fragments from J.W. Knowles studio

bullseye, turquoise blue in colour

Object type: glass Number of objects: 1 Production date: 1

Dimensions: Height: 90 mm diameter

Acquisition: gift 12.2018

Acquisition source: Murray, J.

This item is not currently on display and can only be viewed by

prior arrangement

Accession number: ELYGM:2018.4.44