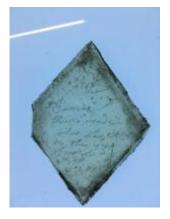

## bullseye, turquoise blue in colour

Brief description: glass bullseye from the box of glass

fragments from J.W. Knowles studio

bullseye, turquoise blue in colour

Object type: glass Number of objects: 1 Production date: 1

Dimensions: Height: 90 mm diameter

Acquisition: gift 12.2018

Acquisition source: Murray, J.

This item is not currently on display and can only be viewed by

prior arrangement

Accession number: ELYGM:2018.4.44