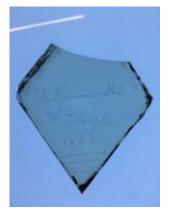

## bullseye, turquoise blue in colour

Brief description: glass bullseye from the box of glass

fragments from J.W. Knowles studio

bullseye, turquoise blue in colour

Object type: glass Number of objects: 1 Production date: 1

Dimensions: Height: 90 mm diameter

Acquisition: gift 12.2018

Acquisition source: Murray, J.

This item is not currently on display and can only be viewed by

prior arrangement

Accession number: ELYGM:2018.4.44