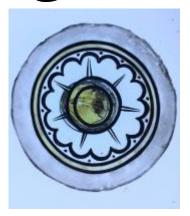

## bullseye, turquoise blue in colour

Brief description: glass bullseye from the box of glass

fragments from J.W. Knowles studio

bullseye, turquoise blue in colour

Object type: glass Number of objects: 1 Production date: 1

Dimensions: Height: 90 mm diameter

Acquisition: gift 12.2018

Acquisition source: Murray, J.

This item is not currently on display and can only be viewed by

prior arrangement

Accession number: ELYGM:2018.4.44