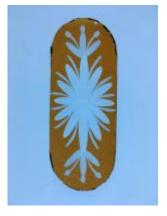

## bullseye, turquoise blue in colour

Brief description: glass bullseye from the box of glass

fragments from J.W. Knowles studio

bullseye, turquoise blue in colour

Object type: glass Number of objects: 1 Production date: 1