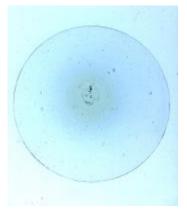

## bullseye, turquoise blue in colour

Brief description: glass bullseye from the box of glass

fragments from J.W. Knowles studio

bullseye, turquoise blue in colour

Object type: glass Number of objects: 1 Production date: 1

Dimensions: Height: 90 mm diameter

Acquisition: gift 12.2018

Acquisition source: Murray, J.

This item is not currently on display and can only be viewed by

prior arrangement

Accession number: ELYGM:2018.4.44