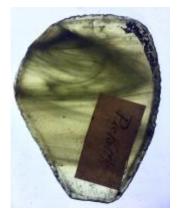

## bullseye, turquoise blue in colour

Brief description: glass bullseye from the box of glass

fragments from J.W. Knowles studio

bullseye, turquoise blue in colour

Object type: glass Number of objects: 1 Production date: 1

Dimensions: Height: 90 mm diameter

Acquisition: gift 12.2018

Acquisition source: Murray, J.

This item is not currently on display and can only be viewed by

prior arrangement

Accession number: ELYGM:2018.4.44