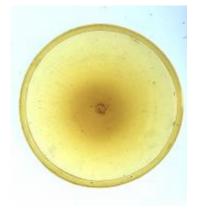

## bullseye, turquoise blue in colour

Brief description: glass bullseye from the box of glass

fragments from J.W. Knowles studio

bullseye, turquoise blue in colour

Object type: glass Number of objects: 1 Production date: 1

Dimensions: Height: 90 mm diameter

Acquisition: gift 12.2018

Acquisition source: Murray, J.

This item is not currently on display and can only be viewed by

prior arrangement

Accession number: ELYGM:2018.4.44