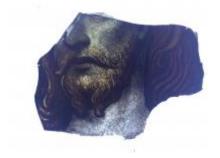

## bullseye, turquoise blue in colour

Brief description: glass bullseye from the box of glass

fragments from J.W. Knowles studio

bullseye, turquoise blue in colour

Object type: glass Number of objects: 1 Production date: 1