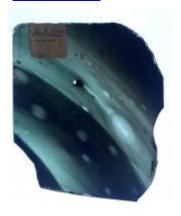

## bullseye, turquoise blue in colour

Brief description: glass bullseye from the box of glass

fragments from J.W. Knowles studio

bullseye, turquoise blue in colour

Object type: glass Number of objects: 1 Production date: 1

Dimensions: Height: 90 mm diameter

Acquisition: gift 12.2018

Acquisition source: Murray, J.

This item is not currently on display and can only be viewed by

prior arrangement

Accession number: ELYGM:2018.4.44