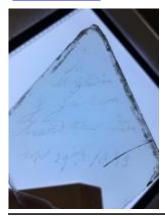

## bullseye, turquoise blue in colour

Brief description: glass bullseye from the box of glass

fragments from J.W. Knowles studio

bullseye, turquoise blue in colour

Object type: glass Number of objects: 1 Production date: 1

Dimensions: Height: 90 mm diameter

Acquisition: gift 12.2018

Acquisition source: Murray, J.

This item is not currently on display and can only be viewed by

prior arrangement

Accession number: ELYGM:2018.4.44