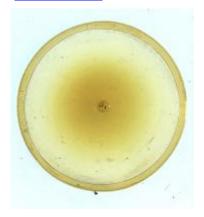

## bullseye, turquoise blue in colour

Brief description: glass bullseye from the box of glass

fragments from J.W. Knowles studio

bullseye, turquoise blue in colour

Object type: glass Number of objects: 1 Production date: 1

Dimensions: Height: 90 mm diameter

Acquisition: gift 12.2018

Acquisition source: Murray, J.

This item is not currently on display and can only be viewed by

prior arrangement

Accession number: ELYGM:2018.4.44