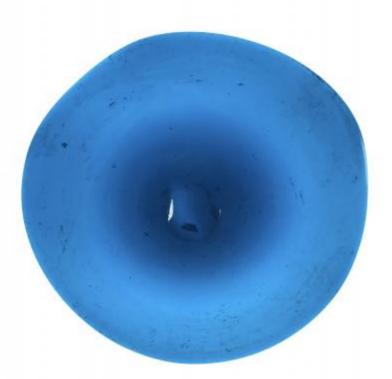

## bullseye, turquoise blue in colour

Brief description: glass bullseye from the box of glass

fragments from J.W. Knowles studio

bullseye, turquoise blue in colour

Object type: glass Number of objects: 1 Production date: 1

Dimensions: Height: 90 mm diameter

Acquisition: gift 12.2018

Acquisition source: Murray, J.

This item is not currently on display and can only be viewed by

prior arrangement

Accession number: ELYGM:2018.4.44