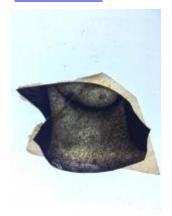

## bullseye, turquoise blue in colour

Brief description: glass bullseye from the box of glass

fragments from J.W. Knowles studio

bullseye, turquoise blue in colour

Object type: glass Number of objects: 1 Production date: 1

Dimensions: Height: 90 mm diameter

Acquisition: gift 12.2018

Acquisition source: Murray, J.

This item is not currently on display and can only be viewed by

prior arrangement

Accession number: ELYGM:2018.4.44