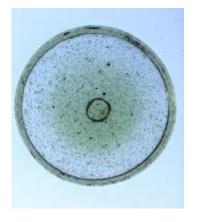

## bullseye, turquoise blue in colour

Brief description: glass bullseye from the box of glass

fragments from J.W. Knowles studio

bullseye, turquoise blue in colour

Object type: glass Number of objects: 1 Production date: 1

Dimensions: Height: 90 mm diameter

Acquisition: gift 12.2018

Acquisition source: Murray, J.

This item is not currently on display and can only be viewed by

prior arrangement

Accession number: ELYGM:2018.4.44