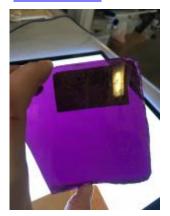

## bullseye, turquoise blue in colour

Brief description: glass bullseye from the box of glass

fragments from J.W. Knowles studio

bullseye, turquoise blue in colour

Object type: glass Number of objects: 1 Production date: 1

Dimensions: Height: 90 mm diameter

Acquisition: gift 12.2018

Acquisition source: Murray, J.

This item is not currently on display and can only be viewed by

prior arrangement

Accession number: ELYGM:2018.4.44