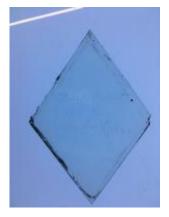

## bullseye, turquoise blue in colour

Brief description: glass bullseye from the box of glass

fragments from J.W. Knowles studio

bullseye, turquoise blue in colour

Object type: glass Number of objects: 1 Production date: 1

Dimensions: Height: 90 mm diameter

Acquisition: gift 12.2018

Acquisition source: Murray, J.

This item is not currently on display and can only be viewed by

prior arrangement

Accession number: ELYGM:2018.4.44