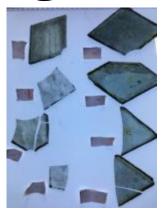

## bullseye, turquoise blue in colour

Brief description: glass bullseye from the box of glass

fragments from J.W. Knowles studio

bullseye, turquoise blue in colour

Object type: glass Number of objects: 1 Production date: 1

Dimensions: Height: 90 mm diameter

Acquisition: gift 12.2018

Acquisition source: Murray, J.

This item is not currently on display and can only be viewed by

prior arrangement

Accession number: ELYGM:2018.4.44