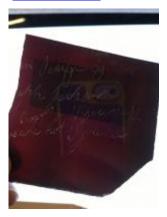

## bullseye, turquoise blue in colour

Brief description: glass bullseye from the box of glass

fragments from J.W. Knowles studio

bullseye, turquoise blue in colour

Object type: glass Number of objects: 1 Production date: 1

Dimensions: Height: 90 mm diameter

Acquisition: gift 12.2018

Acquisition source: Murray, J.

This item is not currently on display and can only be viewed by

prior arrangement

Accession number: ELYGM:2018.4.44