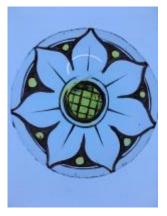

## bullseye, turquoise blue in colour

Brief description: glass bullseye from the box of glass

fragments from J.W. Knowles studio

bullseye, turquoise blue in colour

Object type: glass Number of objects: 1 Production date: 1

Dimensions: Height: 90 mm diameter

Acquisition: gift 12.2018

Acquisition source: Murray, J.

This item is not currently on display and can only be viewed by

prior arrangement

Accession number: ELYGM:2018.4.44