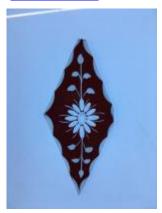

## bullseye, turquoise blue in colour

Brief description: glass bullseye from the box of glass

fragments from J.W. Knowles studio

bullseye, turquoise blue in colour

Object type: glass Number of objects: 1 Production date: 1

Dimensions: Height: 90 mm diameter

Acquisition: gift 12.2018

Acquisition source: Murray, J.

This item is not currently on display and can only be viewed by

prior arrangement

Accession number: ELYGM:2018.4.44