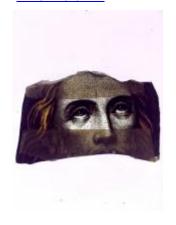

## bullseye, turquoise blue in colour

Brief description: glass bullseye from the box of glass

fragments from J.W. Knowles studio

bullseye, turquoise blue in colour

Object type: glass Number of objects: 1 Production date: 1