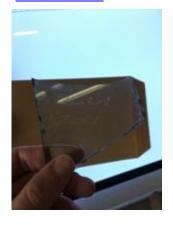

## bullseye, turquoise blue in colour

Brief description: glass bullseye from the box of glass

fragments from J.W. Knowles studio

bullseye, turquoise blue in colour

Object type: glass Number of objects: 1 Production date: 1

Dimensions: Height: 90 mm diameter

Acquisition: gift 12.2018

Acquisition source: Murray, J.

This item is not currently on display and can only be viewed by

prior arrangement

Accession number: ELYGM:2018.4.44