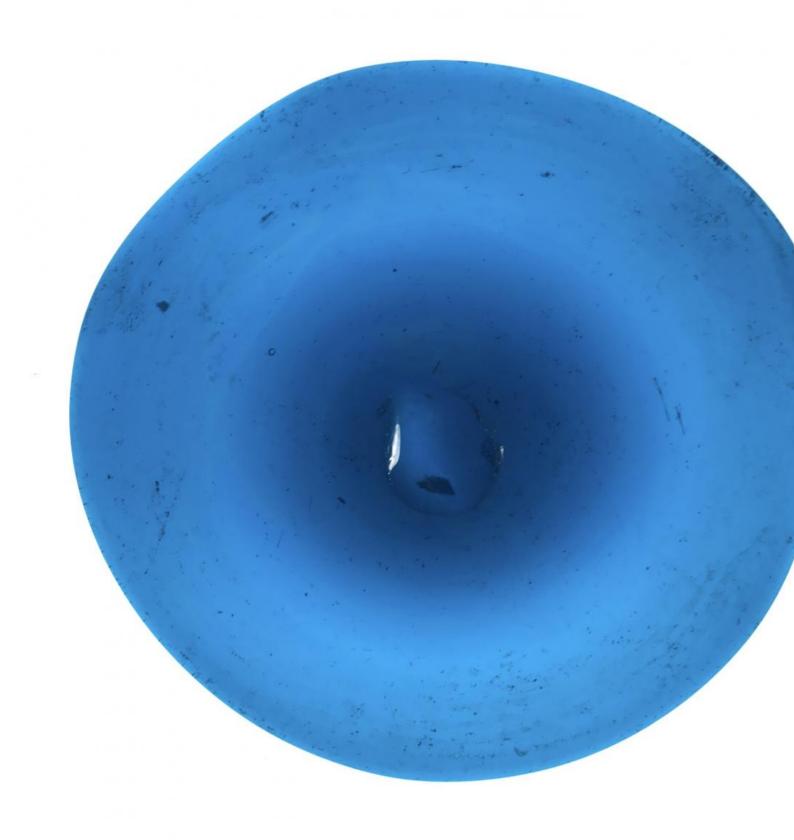

## bullseye, turquoise blue in colour

Brief description: glass bullseye from the box of glass

fragments from J.W. Knowles studio

bullseye, turquoise blue in colour

Object type: glass Number of objects: 1 Production date: 1

Dimensions: Height: 90 mm diameter

Acquisition: gift 12.2018

Acquisition source: Murray, J.

This item is not currently on display and can only be viewed by

prior arrangement

Accession number: ELYGM:2018.4.44