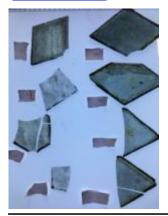

## bullseye, turquoise blue in colour

Brief description: glass bullseye from the box of glass

fragments from J.W. Knowles studio

bullseye, turquoise blue in colour

Object type: glass Number of objects: 1 Production date: 1

Dimensions: Height: 90 mm diameter

Acquisition: gift 12.2018

Acquisition source: Murray, J.

This item is not currently on display and can only be viewed by

prior arrangement

Accession number: ELYGM:2018.4.44