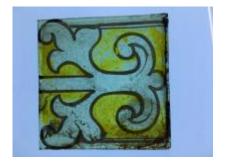

## bullseye, turquoise blue in colour

Brief description: glass bullseye from the box of glass

fragments from J.W. Knowles studio

bullseye, turquoise blue in colour

Object type: glass Number of objects: 1 Production date: 1

Dimensions: Height: 90 mm diameter

Acquisition: gift 12.2018

Acquisition source: Murray, J.

This item is not currently on display and can only be viewed by

prior arrangement

Accession number: ELYGM:2018.4.44