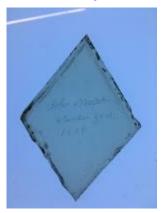

## bullseye, turquoise blue in colour

Brief description: glass bullseye from the box of glass

fragments from J.W. Knowles studio

bullseye, turquoise blue in colour

Object type: glass Number of objects: 1 Production date: 1

Dimensions: Height: 90 mm diameter

Acquisition: gift 12.2018

Acquisition source: Murray, J.

This item is not currently on display and can only be viewed by

prior arrangement

Accession number: ELYGM:2018.4.44