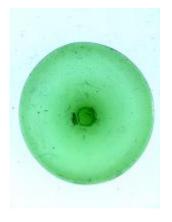

## bullseye, turquoise blue in colour

Brief description: glass bullseye from the box of glass

fragments from J.W. Knowles studio

bullseye, turquoise blue in colour

Object type: glass Number of objects: 1 Production date: 1

Dimensions: Height: 90 mm diameter

Acquisition: gift 12.2018

Acquisition source: Murray, J.

This item is not currently on display and can only be viewed by

prior arrangement

Accession number: ELYGM:2018.4.44