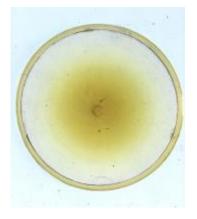

## bullseye, turquoise blue in colour

Brief description: glass bullseye from the box of glass

fragments from J.W. Knowles studio

bullseye, turquoise blue in colour

Object type: glass Number of objects: 1 Production date: 1

Dimensions: Height: 90 mm diameter

Acquisition: gift 12.2018

Acquisition source: Murray, J.

This item is not currently on display and can only be viewed by

prior arrangement

Accession number: ELYGM:2018.4.44