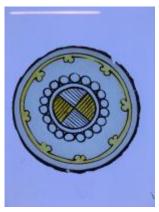

## bullseye, turquoise blue in colour

Brief description: glass bullseye from the box of glass

fragments from J.W. Knowles studio

bullseye, turquoise blue in colour

Object type: glass Number of objects: 1 Production date: 1

Dimensions: Height: 90 mm diameter

Acquisition: gift 12.2018

Acquisition source: Murray, J.

This item is not currently on display and can only be viewed by

prior arrangement

Accession number: ELYGM:2018.4.44