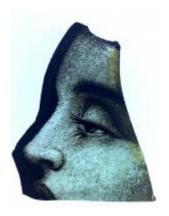

## bullseye, turquoise blue in colour

Brief description: glass bullseye from the box of glass

fragments from J.W. Knowles studio

bullseye, turquoise blue in colour

Object type: glass Number of objects: 1 Production date: 1