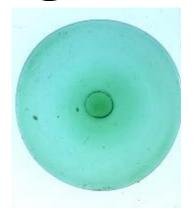

## bullseye, turquoise blue in colour

Brief description: glass bullseye from the box of glass

fragments from J.W. Knowles studio

bullseye, turquoise blue in colour

Object type: glass Number of objects: 1 Production date: 1

Dimensions: Height: 90 mm diameter

Acquisition: gift 12.2018

Acquisition source: Murray, J.

This item is not currently on display and can only be viewed by

prior arrangement

Accession number: ELYGM:2018.4.44