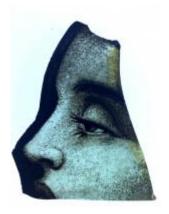

## bullseye, pale green in colour Brief description: glass bullseye from the box of glass fragments from

J.W. Knowles studio

bullseye, pale green in colour

Object type: glass Number of objects: 1 **Production date: 1** 

Dimensions: Height: 90 mm diameter

Acquisition: gift 12.2018

Acquisition source: Murray, J.

This item is not currently on display and can only be viewed by prior

arrangement

Accession number: ELYGM:2018.4.40