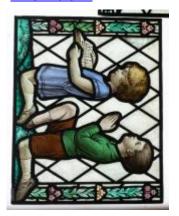

## bullseye, pale green in colour Brief description: glass bullseye from the box of glass fragments from

J.W. Knowles studio

bullseye, pale green in colour

Object type: glass Number of objects: 1 **Production date: 1** 

Dimensions: Height: 90 mm diameter

Acquisition: gift 12.2018

Acquisition source: Murray, J.

This item is not currently on display and can only be viewed by prior

arrangement

Accession number: ELYGM:2018.4.40