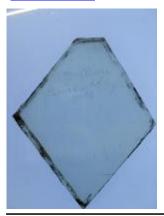

## bullseye, pale green in colour Brief description: glass bullseye from the box of glass fragments from

J.W. Knowles studio

bullseye, pale green in colour

Object type: glass Number of objects: 1 **Production date: 1** 

Dimensions: Height: 90 mm diameter

Acquisition: gift 12.2018

Acquisition source: Murray, J.

This item is not currently on display and can only be viewed by prior

arrangement

Accession number: ELYGM:2018.4.40