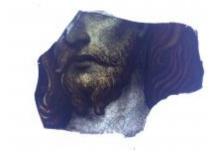

## bullseye, pale green in colour Brief description: glass bullseye from the box of glass fragments from

J.W. Knowles studio

bullseye, pale green in colour

Object type: glass Number of objects: 1 **Production date: 1** 

Dimensions: Height: 90 mm diameter

Acquisition: gift 12.2018

Acquisition source: Murray, J.

This item is not currently on display and can only be viewed by prior

arrangement

Accession number: ELYGM:2018.4.40