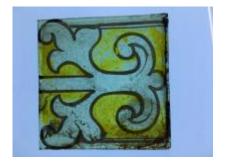

## bullseye, pale green in colour Brief description: glass bullseye from the box of glass fragments from

J.W. Knowles studio

bullseye, pale green in colour

Object type: glass Number of objects: 1 **Production date: 1** 

Dimensions: Height: 90 mm diameter

Acquisition: gift 12.2018

Acquisition source: Murray, J.

This item is not currently on display and can only be viewed by prior

arrangement

Accession number: ELYGM:2018.4.40