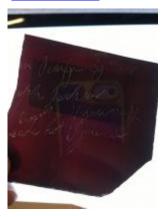

## bullseye, pale green in colour Brief description: glass bullseye from the box of glass fragments from

J.W. Knowles studio

bullseye, pale green in colour

Object type: glass Number of objects: 1 **Production date: 1** 

Dimensions: Height: 90 mm diameter

Acquisition: gift 12.2018

Acquisition source: Murray, J.

This item is not currently on display and can only be viewed by prior

arrangement

Accession number: ELYGM:2018.4.40