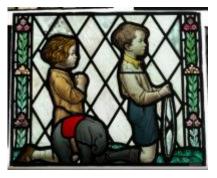

## bullseye, pale green in colour Brief description: glass bullseye from the box of glass fragments from

J.W. Knowles studio

bullseye, pale green in colour

Object type: glass Number of objects: 1 **Production date: 1** 

Dimensions: Height: 90 mm diameter

Acquisition: gift 12.2018

Acquisition source: Murray, J.

This item is not currently on display and can only be viewed by prior

arrangement

Accession number: ELYGM:2018.4.40