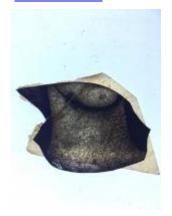

## bullseye, pale green in colour Brief description: glass bullseye from the box of glass fragments from

J.W. Knowles studio

bullseye, pale green in colour

Object type: glass Number of objects: 1 **Production date: 1** 

Dimensions: Height: 90 mm diameter

Acquisition: gift 12.2018

Acquisition source: Murray, J.

This item is not currently on display and can only be viewed by prior

arrangement

Accession number: ELYGM:2018.4.40