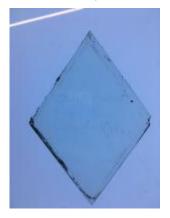

## bullseye, pale green in colour Brief description: glass bullseye from the box of glass fragments from

J.W. Knowles studio

bullseye, pale green in colour

Object type: glass Number of objects: 1 **Production date: 1** 

Dimensions: Height: 90 mm diameter

Acquisition: gift 12.2018

Acquisition source: Murray, J.

This item is not currently on display and can only be viewed by prior

arrangement

Accession number: ELYGM:2018.4.40