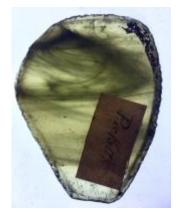

## bullseye, pale green in colour Brief description: glass bullseye from the box of glass fragments from

J.W. Knowles studio

bullseye, pale green in colour

Object type: glass Number of objects: 1 **Production date: 1** 

Dimensions: Height: 90 mm diameter

Acquisition: gift 12.2018

Acquisition source: Murray, J.

This item is not currently on display and can only be viewed by prior

arrangement

Accession number: ELYGM:2018.4.40