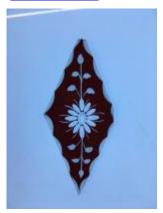

## bullseye, pale green in colour Brief description: glass bullseye from the box of glass fragments from

J.W. Knowles studio

bullseye, pale green in colour

Object type: glass Number of objects: 1 **Production date: 1** 

Dimensions: Height: 90 mm diameter

Acquisition: gift 12.2018

Acquisition source: Murray, J.

This item is not currently on display and can only be viewed by prior

arrangement

Accession number: ELYGM:2018.4.40