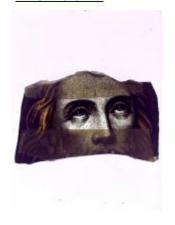

## bullseye, pale green in colour Brief description: glass bullseye from the box of glass fragments from

J.W. Knowles studio

bullseye, pale green in colour

Object type: glass Number of objects: 1 **Production date: 1** 

Dimensions: Height: 90 mm diameter

Acquisition: gift 12.2018

Acquisition source: Murray, J.

This item is not currently on display and can only be viewed by prior

arrangement

Accession number: ELYGM:2018.4.40