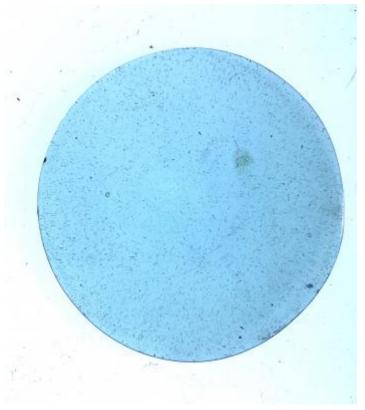

## bullseye, pale green in colour Brief description: glass bullseye from the box of glass fragments from

J.W. Knowles studio

bullseye, pale green in colour

Object type: glass Number of objects: 1 **Production date: 1** 

Dimensions: Height: 90 mm diameter

Acquisition: gift 12.2018

Acquisition source: Murray, J.

This item is not currently on display and can only be viewed by prior

arrangement

Accession number: ELYGM:2018.4.40