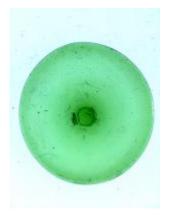

## bullseye, pale green in colour Brief description: glass bullseye from the box of glass fragments from

J.W. Knowles studio

bullseye, pale green in colour

Object type: glass Number of objects: 1 **Production date: 1** 

Dimensions: Height: 90 mm diameter

Acquisition: gift 12.2018

Acquisition source: Murray, J.

This item is not currently on display and can only be viewed by prior

arrangement

Accession number: ELYGM:2018.4.40