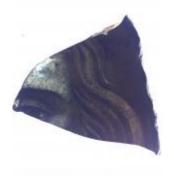

## bullseye, pale green in colour Brief description: glass bullseye from the box of glass fragments from

J.W. Knowles studio

bullseye, pale green in colour

Object type: glass Number of objects: 1 **Production date: 1** 

Dimensions: Height: 90 mm diameter

Acquisition: gift 12.2018

Acquisition source: Murray, J.

This item is not currently on display and can only be viewed by prior

arrangement

Accession number: ELYGM:2018.4.40