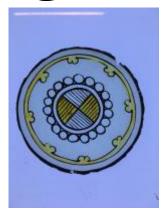

## bullseye, pale green in colour Brief description: glass bullseye from the box of glass fragments from

J.W. Knowles studio

bullseye, pale green in colour

Object type: glass Number of objects: 1 **Production date: 1** 

Dimensions: Height: 90 mm diameter

Acquisition: gift 12.2018

Acquisition source: Murray, J.

This item is not currently on display and can only be viewed by prior

arrangement

Accession number: ELYGM:2018.4.40