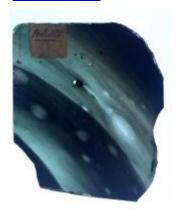

## bullseye, pale green in colour Brief description: glass bullseye from the box of glass fragments from

J.W. Knowles studio

bullseye, pale green in colour

Object type: glass Number of objects: 1 **Production date: 1** 

Dimensions: Height: 90 mm diameter

Acquisition: gift 12.2018

Acquisition source: Murray, J.

This item is not currently on display and can only be viewed by prior

arrangement

Accession number: ELYGM:2018.4.40