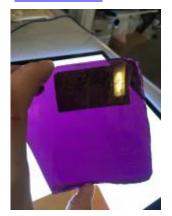

## bullseye, pale green in colour Brief description: glass bullseye from the box of glass fragments from

J.W. Knowles studio

bullseye, pale green in colour

Object type: glass Number of objects: 1 **Production date: 1** 

Dimensions: Height: 90 mm diameter

Acquisition: gift 12.2018

Acquisition source: Murray, J.

This item is not currently on display and can only be viewed by prior

arrangement

Accession number: ELYGM:2018.4.40