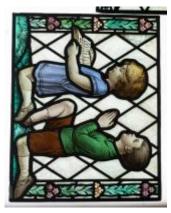

Sketchbook of John Ward Knowles

**Brief description:** Sketchbook of John Ward Knowles and sons containing drawings of stained glass panels from York churches, designs for ornamental glass and other heraldic notes and sketches

Object type: sketchbook

Number of objects: one

Production date: 1

Production period: 19th century

Designer: John Ward Knowles

Dimensions: Height: 260 mm, Width: 190 mm

Inscription: inscription on the second page Milward Knowles/ from his father/ Oct 1911

Acquisition: gift 12.2018

Acquisition source: Murray, J.

This item is not currently on display and can only be viewed by prior arrangement

Accession number: ELYGM:2018.4.4

Permalink: https://stainedglassmuseum.com/object/ELYGM:2018.4.4



### Related objects

#### ELYGM:2018.4.1



#### ELYGM:2018.4.2





# ELYGM:2018.4.4



#### ELYGM:2018.4.5



### ELYGM:2018.4.6



### ELYGM:2018.4.7





ELYGM:2018.4.4



#### ELYGM:2018.4.9a



#### ELYGM:2018.4.9b









#### ELYGM:2018.4.9e



#### ELYGM:2018.4.9f



ELYGM:2018.4.9g



ELYGM:2018.4.4



### ELYGM:2018.4.9h



ELYGM:2018.4.9i









### ELYGM:2018.4.11



### ELYGM:2018.4.12



### ELYGM:2018.4.13



ELYGM:2018.4.14

Downloaded 4 July 2024 10:52 pm Page 6/25 Copyright (c) Stained Glass Museum 2019-2024 Website: https://stainedglassmuseum.com



ELYGM:2018.4.4



### ELYGM:2018.4.15



#### ELYGM:2018.4.16a



### ELYGM:2018.4.16b



ELYGM:2018.4.16c



# ELYGM:2018.4.4



### ELYGM:2018.4.16d



#### ELYGM:2018.4.16e



### ELYGM:2018.4.16f





ELYGM:2018.4.16g



### ELYGM:2018.4.16h



ELYGM:2018.4.17



ELYGM:2018.4.18