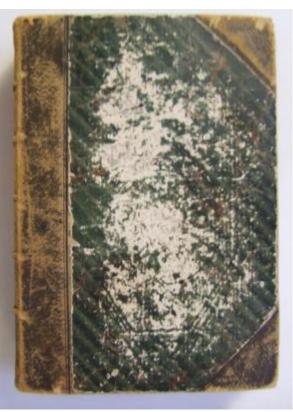

### Sketchbook of John Ward Knowles

**Brief description:** Sketchbook of John Ward Knowles and sons containing drawings of stained glass panels from York churches, designs for ornamental glass and other heraldic notes and sketches

Object type: sketchbook

Number of objects: one

Production date: 1

Production period: 19th century

Designer: John Ward Knowles

Dimensions: Height: 260 mm, Width: 190 mm

Inscription: inscription on the second page Milward Knowles/ from his father/ Oct 1911