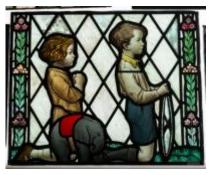

### Sketchbook of John Ward Knowles

**Brief description:** Sketchbook of John Ward Knowles and sons containing drawings of stained glass panels from York churches, designs for ornamental glass and other heraldic notes and sketches

Object type: sketchbook

Number of objects: one

Production date: 1

Production period: 19th century

Designer: John Ward Knowles

Dimensions: Height: 260 mm, Width: 190 mm

Inscription: inscription on the second page Milward Knowles/ from his father/ Oct 1911

Acquisition: gift 12.2018

Acquisition source: Murray, J.

This item is not currently on display and can only be viewed by prior arrangement

Accession number: ELYGM:2018.4.4

Permalink: https://stainedglassmuseum.com/object/ELYGM:2018.4.4



### Related objects

#### ELYGM:2018.4.1



#### ELYGM:2018.4.2





# ELYGM:2018.4.4



#### ELYGM:2018.4.5



### ELYGM:2018.4.6



### ELYGM:2018.4.7





ELYGM:2018.4.4



#### ELYGM:2018.4.9a



#### ELYGM:2018.4.9b









#### ELYGM:2018.4.9e



#### ELYGM:2018.4.9f



ELYGM:2018.4.9g



ELYGM:2018.4.4



### ELYGM:2018.4.9h



ELYGM:2018.4.9i









### ELYGM:2018.4.11



### ELYGM:2018.4.12



### ELYGM:2018.4.13



ELYGM:2018.4.14

Downloaded 4 July 2024 10:52 pm Page 6/25 Copyright (c) Stained Glass Museum 2019-2024 Website: https://stainedglassmuseum.com



ELYGM:2018.4.4



### ELYGM:2018.4.15



#### ELYGM:2018.4.16a



### ELYGM:2018.4.16b



ELYGM:2018.4.16c



# ELYGM:2018.4.4



### ELYGM:2018.4.16d



#### ELYGM:2018.4.16e



### ELYGM:2018.4.16f





ELYGM:2018.4.16g



### ELYGM:2018.4.16h



ELYGM:2018.4.1