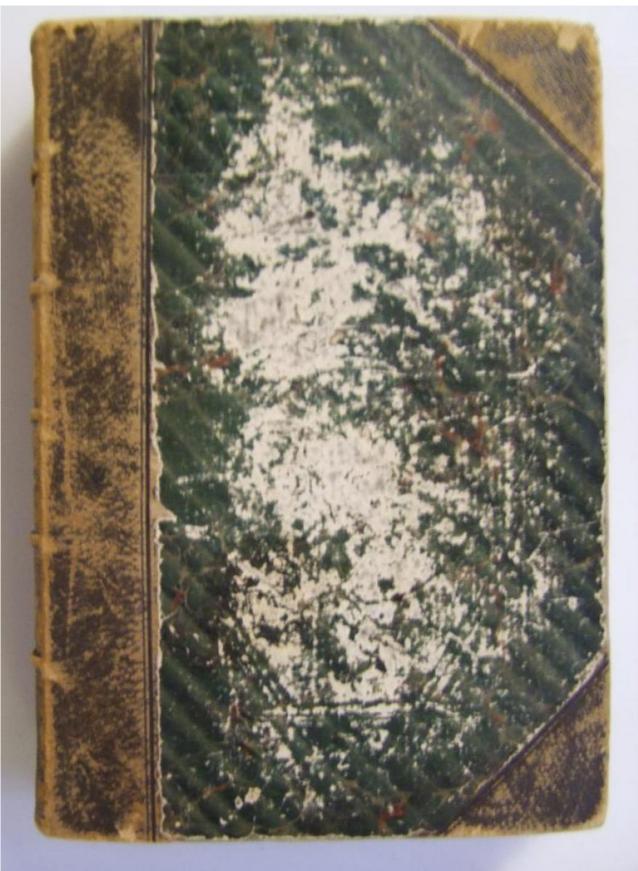

### Sketchbook of John Ward Knowles

**Brief description:** Sketchbook of John Ward Knowles and sons containing drawings of stained glass panels from York churches, designs for ornamental glass and other heraldic notes and sketches

Object type: sketchbook

Number of objects: one

Production date: 1

Production period: 19th century

Designer: John Ward Knowles

Dimensions: Height: 260 mm, Width: 190 mm

Inscription: inscription on the second page Milward Knowles/ from his father/ Oct 1911