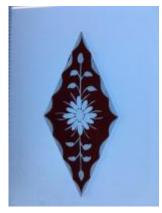

John Ward Knowles

Dimensions: Height: 260 mm, Width: 190 mm

Inscription: inscription on the second page Milward Knowles/ from his father/ Oct 1911

Acquisition: gift 12.2018

Acquisition source: Murray, J.

This item is not currently on display and can only be viewed by prior arrangement

Accession number: ELYGM:2018.4.4

Permalink: https://stainedglassmuseum.com/object/ELYGM:2018.4.4



### Related objects

#### ELYGM:2018.4.1



#### ELYGM:2018.4.2





# ELYGM:2018.4.4



#### ELYGM:2018.4.5



### ELYGM:2018.4.6



### ELYGM:2018.4.7





ELYGM:2018.4.4



#### ELYGM:2018.4.9a



#### ELYGM:2018.4.9b









#### ELYGM:2018.4.9e



#### ELYGM:2018.4.9f



ELYGM:2018.4.9g



ELYGM:2018.4.4



### ELYGM:2018.4.9h



ELYGM:2018.4.9i









### ELYGM:2018.4.11



### ELYGM:2018.4.12



### ELYGM:2018.4.13



ELYGM:2018.4.14

Downloaded 4 July 2024 10:52 pm Page 6/25 Copyright (c) Stained Glass Museum 2019-2024 Website: https://stainedglassmuseum.com



ELYGM:2018.4.4



### ELYGM:2018.4.15



#### ELYGM:2018.4.16a



### ELYGM:2018.4.16b



ELYGM:2018.4.16c



# ELYGM:2018.4.4



### ELYGM:2018.4.16d



#### ELYGM:2018.4.16e



### ELYGM:2018.4.16f





ELYGM:2018.4.16g



### ELYGM:2018.4.16h



ELYGM:2018.4.17



ELYGM:2018.4.18



# ELYGM:2018.4.4



#### ELYGM:2018.4.19



ELYGM:2018.4.20









#### ELYGM:2018.4.23



ELYGM:2018.4.24



#### ELYGM:2018.4.25



-ELYGM:2018.4.26



ELYGM:2018.4.4



#### ELYGM:2018.4.27



ELYGM:2018.4.28









ELYGM:2018.4.31



ELYGM:2018.4.32



ELYGM:2018.4.33



ELYGM:2018.4.4



#### ELYGM:2018.4.34



#### ELYGM:2018.4.3