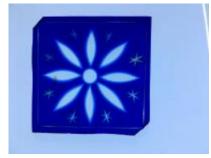

nsions: Height: 260 mm, Width: 190 mm

Inscription: inscription on the second page Milward Knowles/ from his father/ Oct 1911

Acquisition: gift 12.2018

Acquisition source: Murray, J.

This item is not currently on display and can only be viewed by prior arrangement

Accession number: ELYGM:2018.4.4

Permalink: https://stainedglassmuseum.com/object/ELYGM:2018.4.4



### Related objects

#### ELYGM:2018.4.1



#### ELYGM:2018.4.2





# ELYGM:2018.4.4



#### ELYGM:2018.4.5



### ELYGM:2018.4.6



### ELYGM:2018.4.7





ELYGM:2018.4.4



#### ELYGM:2018.4.9a



#### ELYGM:2018.4.9b









#### ELYGM:2018.4.9e



#### ELYGM:2018.4.9f



ELYGM:2018.4.9g



ELYGM:2018.4.4



### ELYGM:2018.4.9h



ELYGM:2018.4.9i









### ELYGM:2018.4.11



### ELYGM:2018.4.12



### ELYGM:2018.4.13



ELYGM:2018.4.14

Downloaded 4 July 2024 10:52 pm Page 6/25 Copyright (c) Stained Glass Museum 2019-2024 Website: https://stainedglassmuseum.com



ELYGM:2018.4.4



### ELYGM:2018.4.15



#### ELYGM:2018.4.16a



### ELYGM:2018.4.16b



ELYGM:2018.4.16c



# ELYGM:2018.4.4



### ELYGM:2018.4.16d



#### ELYGM:2018.4.16e



### ELYGM:2018.4.16f





ELYGM:2018.4.16g



### ELYGM:2018.4.16h



ELYGM:2018.4.17



ELYGM:2018.4.18



# ELYGM:2018.4.4



#### ELYGM:2018.4.19



ELYGM:2018.4.20









#### ELYGM:2018.4.23



ELYGM:2018.4.24



#### ELYGM:2018.4.25



-ELYGM:2018.4.26



ELYGM:2018.4.4



#### ELYGM:2018.4.27



ELYGM:2018.4.28









ELYGM:2018.4.31



ELYGM:2018.4.32



ELYGM:2018.4.33



ELYGM:2018.4.4



#### ELYGM:2018.4.34



#### ELYGM:2018.4.35









### ELYGM:20