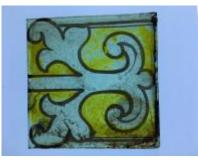

# bullseye, pale green in colour Brief description: fragment of glass from the box of glass fragments

from J.W. Knowles studio

bullseye, pale green in colour

Object type: glass

Number of objects: 1

Production date: 1

Dimensions: Height: 90 mm diameter

Acquisition: gift 12.2018

Acquisition source: Murray, J.

This item is not currently on display and can only be viewed by prior arrangement

Accession number: ELYGM:2018.4.39