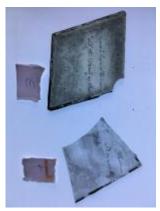

# bullseye, pale green in colour Brief description: fragment of glass from the box of glass fragments

from J.W. Knowles studio

bullseye, pale green in colour

Object type: glass

Number of objects: 1

Production date: 1

Dimensions: Height: 90 mm diameter

Acquisition: gift 12.2018

Acquisition source: Murray, J.

This item is not currently on display and can only be viewed by prior arrangement

Accession number: ELYGM:2018.4.39