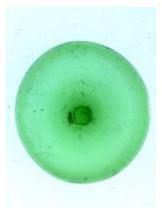

# bullseye, pale green in colour Brief description: fragment of glass from the box of glass fragments

from J.W. Knowles studio

bullseye, pale green in colour

Object type: glass

Number of objects: 1

Production date: 1

Dimensions: Height: 90 mm diameter

Acquisition: gift 12.2018

Acquisition source: Murray, J.

This item is not currently on display and can only be viewed by prior arrangement

Accession number: ELYGM:2018.4.39