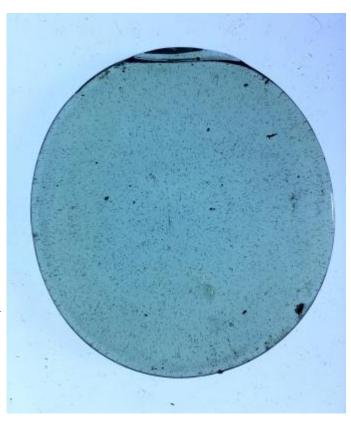

# bullseye, pale green in colour Brief description: fragment of glass from the box of glass fragments

from J.W. Knowles studio

bullseye, pale green in colour

Object type: glass

Number of objects: 1

Production date: 1

Dimensions: Height: 90 mm diameter

Acquisition: gift 12.2018

Acquisition source: Murray, J.

This item is not currently on display and can only be viewed by prior arrangement

Accession number: ELYGM:2018.4.39