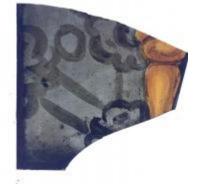

# bullseye, pale green in colour Brief description: fragment of glass from the box of glass fragments

from J.W. Knowles studio

bullseye, pale green in colour

Object type: glass

Number of objects: 1

Production date: 1

### ELYGM:2018.4.69

bullseye, pale green in colour

Downloaded 4 July 2024 11:45 pm Page 25/25 Copyright (c) Stained Glass Museum 2019-2024 Website: https://stainedglassmuseum.com