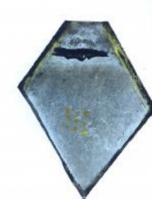

# bullseye, pale green in colour Brief description: fragment of glass from the box of glass fragments

from J.W. Knowles studio

bullseye, pale green in colour

Object type: glass

Number of objects: 1

Production date: 1

Dimensions: Height: 90 mm diameter

Acquisition: gift 12.2018

Acquisition source: Murray, J.

This item is not currently on display and can only be viewed by prior arrangement

Accession number: ELYGM:2018.4.39