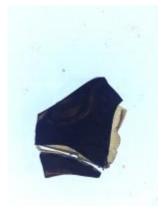

# bullseye, pale green in colour Brief description: fragment of glass from the box of glass fragments

from J.W. Knowles studio

bullseye, pale green in colour

Object type: glass

Number of objects: 1

Production date: 1

Dimensions: Height: 90 mm diameter

Acquisition: gift 12.2018

Acquisition source: Murray, J.

This item is not currently on display and can only be viewed by prior arrangement

Accession number: ELYGM:2018.4.39