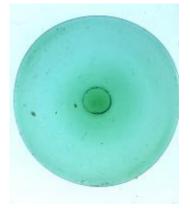

# bullseye, pale green in colour Brief description: fragment of glass from the box of glass fragments

from J.W. Knowles studio

bullseye, pale green in colour

Object type: glass

Number of objects: 1

Production date: 1

Dimensions: Height: 90 mm diameter

Acquisition: gift 12.2018

Acquisition source: Murray, J.

This item is not currently on display and can only be viewed by prior arrangement

Accession number: ELYGM:2018.4.39