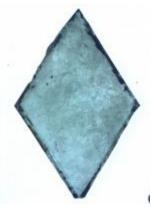

# bullseye, pale green in colour Brief description: fragment of glass from the box of glass fragments

from J.W. Knowles studio

bullseye, pale green in colour

Object type: glass

Number of objects: 1

Production date: 1

Dimensions: Height: 90 mm diameter

Acquisition: gift 12.2018

Acquisition source: Murray, J.

This item is not currently on display and can only be viewed by prior arrangement

Accession number: ELYGM:2018.4.39