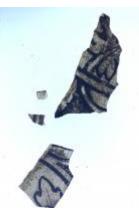

# bullseye, pale green in colour Brief description: fragment of glass from the box of glass fragments

from J.W. Knowles studio

bullseye, pale green in colour

Object type: glass

Number of objects: 1

Production date: 1

Dimensions: Height: 90 mm diameter

Acquisition: gift 12.2018

Acquisition source: Murray, J.

This item is not currently on display and can only be viewed by prior arrangement

Accession number: ELYGM:2018.4.39