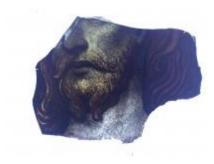

# bullseye, pale green in colour Brief description: fragment of glass from the box of glass fragments

from J.W. Knowles studio

bullseye, pale green in colour

Object type: glass

Number of objects: 1

Production date: 1

Dimensions: Height: 90 mm diameter

Acquisition: gift 12.2018

Acquisition source: Murray, J.

This item is not currently on display and can only be viewed by prior arrangement

Accession number: ELYGM:2018.4.39