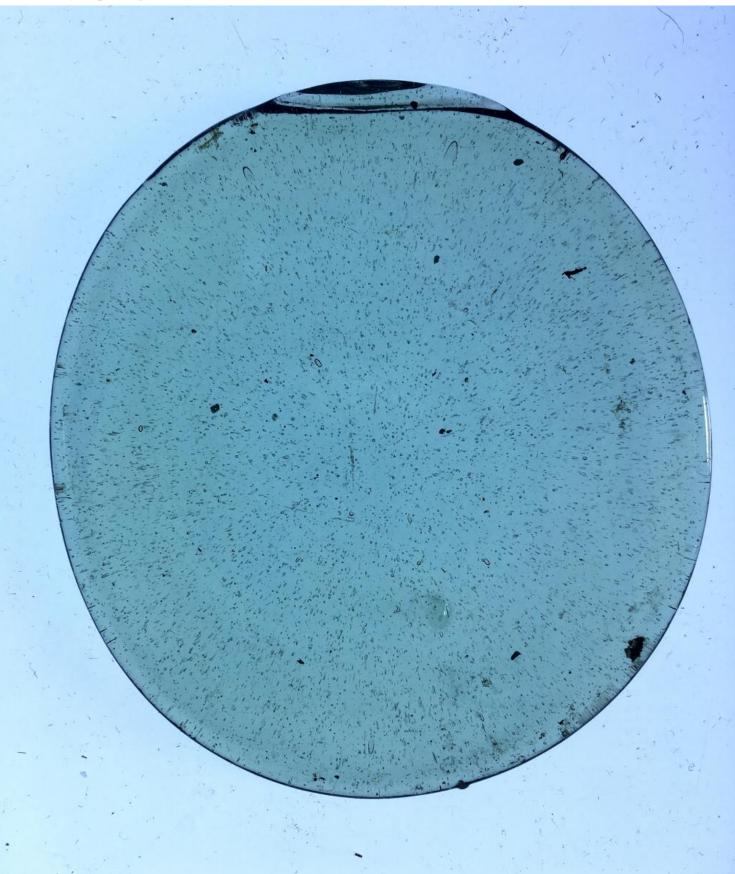

# bullseye, pale green in colour Brief description: fragment of glass from the box of glass fragments

from J.W. Knowles studio

bullseye, pale green in colour

Object type: glass

Number of objects: 1

Production date: 1

Dimensions: Height: 90 mm diameter

Acquisition: gift 12.2018

Acquisition source: Murray, J.

This item is not currently on display and can only be viewed by prior arrangement

Accession number: ELYGM:2018.4.39