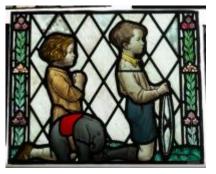

# bullseye, pale green in colour Brief description: fragment of glass from the box of glass fragments

from J.W. Knowles studio

bullseye, pale green in colour

Object type: glass

Number of objects: 1

Production date: 1

Dimensions: Height: 90 mm diameter

Acquisition: gift 12.2018

Acquisition source: Murray, J.

This item is not currently on display and can only be viewed by prior arrangement

Accession number: ELYGM:2018.4.39