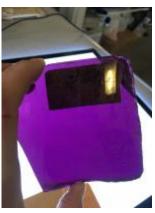

# bullseye, pale green in colour Brief description: fragment of glass from the box of glass fragments

from J.W. Knowles studio

bullseye, pale green in colour

Object type: glass

Number of objects: 1

Production date: 1

Dimensions: Height: 90 mm diameter

Acquisition: gift 12.2018

Acquisition source: Murray, J.

This item is not currently on display and can only be viewed by prior arrangement

Accession number: ELYGM:2018.4.39