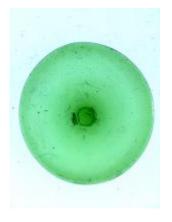

## bullseye, light green in colour Brief description: Glass bullseye from the box of glass fragments from

J.W. Knowles studio

bullseye, light green in colour

Object type: glass Number of objects: 1 **Production date: 1** 