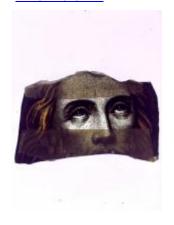

## bullseye, light green in colour Brief description: Glass bullseye from the box of glass fragments from

J.W. Knowles studio

bullseye, light green in colour

Object type: glass Number of objects: 1 **Production date: 1** 

Dimensions: Height: 80 mm diameter

Acquisition: gift 12.2018

Acquisition source: Murray, J.

This item is not currently on display and can only be viewed by prior

arrangement

Accession number: ELYGM:2018.4.38

Permalink: <a href="https://stainedglassmuseum.com/object/ELYGM:2018.4.38">https://stainedglassmuseum.com/object/ELYGM:2018.4.38</a>

ELYGM:2018.4.1