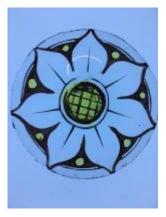

## bullseye, light green in colour Brief description: Glass bullseye from the box of glass fragments from

J.W. Knowles studio

bullseye, light green in colour

Object type: glass Number of objects: 1 **Production date: 1** 

Dimensions: Height: 80 mm diameter

Acquisition: gift 12.2018

Acquisition source: Murray, J.

This item is not currently on display and can only be viewed by prior

arrangement

Accession number: ELYGM:2018.4.38

Permalink: <a href="https://stainedglassmuseum.com/object/ELYGM:2018.4.38">https://stainedglassmuseum.com/object/ELYGM:2018.4.38</a>

ELYGM:2018.4.1