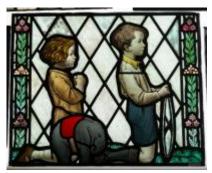

## bullseye, light green in colour Brief description: Glass bullseye from the box of glass fragments from

J.W. Knowles studio

bullseye, light green in colour

Object type: glass Number of objects: 1 **Production date: 1** 

Dimensions: Height: 80 mm diameter

Acquisition: gift 12.2018

Acquisition source: Murray, J.

This item is not currently on display and can only be viewed by prior

arrangement

Accession number: ELYGM:2018.4.38

Permalink: <a href="https://stainedglassmuseum.com/object/ELYGM:2018.4.38">https://stainedglassmuseum.com/object/ELYGM:2018.4.38</a>

ELYGM:2018.4.1