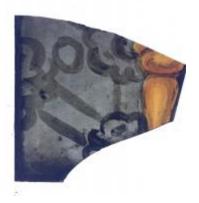

## bullseye, light green in colour Brief description: Glass bullseye from the box of glass fragments from

J.W. Knowles studio

bullseye, light green in colour

Object type: glass Number of objects: 1 **Production date: 1** 