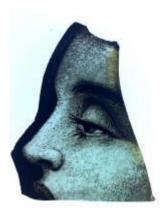

## bullseye, light green in colour Brief description: Glass bullseye from the box of glass fragments from

J.W. Knowles studio

bullseye, light green in colour

Object type: glass Number of objects: 1 **Production date: 1** 

Dimensions: Height: 80 mm diameter

Acquisition: gift 12.2018

Acquisition source: Murray, J.

This item is not currently on display and can only be viewed by prior

arrangement

Accession number: ELYGM:2018.4.38

Permalink: <a href="https://stainedglassmuseum.com/object/ELYGM:2018.4.38">https://stainedglassmuseum.com/object/ELYGM:2018.4.38</a>

ELYGM:2018.4.1