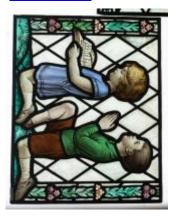

## bullseye, light green in colour Brief description: Glass bullseye from the box of glass fragments from

J.W. Knowles studio

bullseye, light green in colour

Object type: glass Number of objects: 1 **Production date: 1** 

Dimensions: Height: 80 mm diameter

Acquisition: gift 12.2018

Acquisition source: Murray, J.

This item is not currently on display and can only be viewed by prior

arrangement

Accession number: ELYGM:2018.4.38

Permalink: <a href="https://stainedglassmuseum.com/object/ELYGM:2018.4.38">https://stainedglassmuseum.com/object/ELYGM:2018.4.38</a>

ELYGM:2018.4.1