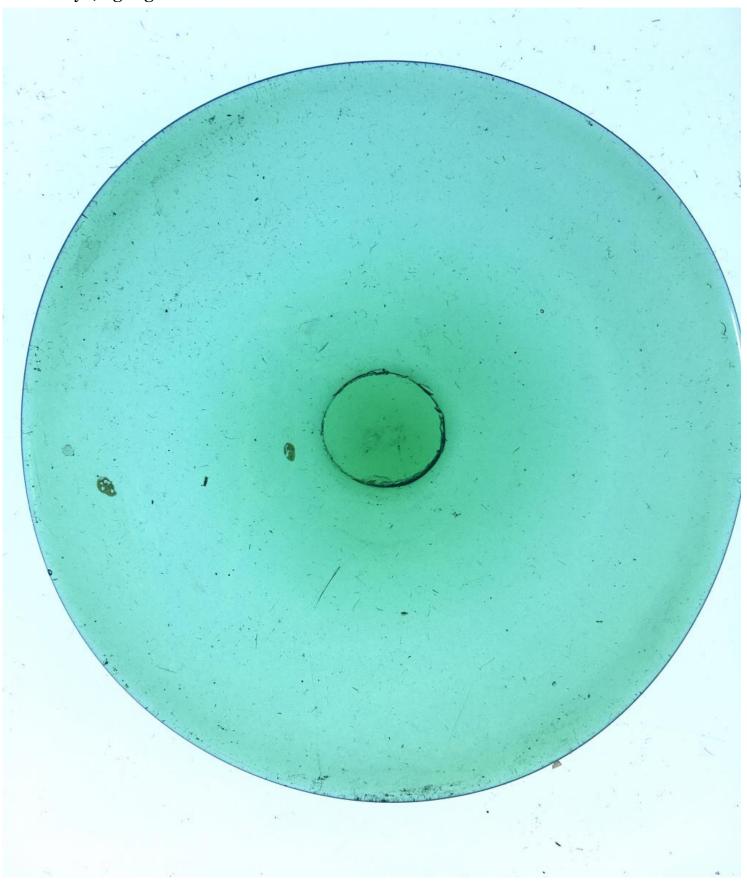

## bullseye, light green in colour Brief description: Glass bullseye from the box of glass fragments from

J.W. Knowles studio

bullseye, light green in colour

Object type: glass Number of objects: 1 **Production date: 1** 

Dimensions: Height: 80 mm diameter

Acquisition: gift 12.2018

Acquisition source: Murray, J.

This item is not currently on display and can only be viewed by prior

arrangement

Accession number: ELYGM:2018.4.38

Permalink: <a href="https://stainedglassmuseum.com/object/ELYGM:2018.4.38">https://stainedglassmuseum.com/object/ELYGM:2018.4.38</a>

ELYGM:2018.4.1