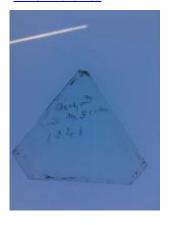

in colour Brief description: Glass bullseye from the box of glass fragments from

J.W. Knowles studio

bullseye, light green in colour

Object type: glass Number of objects: 1 **Production date: 1** 

Dimensions: Height: 80 mm diameter

Acquisition: gift 12.2018

Acquisition source: Murray, J.

This item is not currently on display and can only be viewed by prior

arrangement

Accession number: ELYGM:2018.4.38

Permalink: <a href="https://stainedglassmuseum.com/object/ELYGM:2018.4.38">https://stainedglassmuseum.com/object/ELYGM:2018.4.38</a>



ELYGM:2018.4.1



## ELYGM:2018.4.2



ELYGM:2018.4.3







ELYGM:2018.4.4



ELYGM:2018.4.5



ELYGM:2018.4.6



ELYGM:2018.4.7





ELYGM:2018.4.8



ELYGM:2018.4.9a



ELYGM:2018.4.9b





ELYGM:2018.4.9c



ELYGM:2018.4.9d



ELYGM:2018.4.9e



ELYGM:2018.4.9f





ELYGM:2018.4.9g



ELYGM:2018.4.9h



ELYGM:2018.4.9i





ELYGM:2018.4.9j



ELYGM:2018.4.10



ELYGM:2018.4.11



ELYGM:2018.4.12



ELYGM:2018.4.13



ELYGM:2018.4.14



ELYGM:2018.4.15



ELYGM:2018.4.16a





ELYGM:2018.4.16b



ELYGM:2018.4.16c



ELYGM:2018.4.16d





ELYGM:2018.4.16e



ELYGM:2018.4.16f



ELYGM:2018.4.16g



ELYGM:2018.4.16h





ELYGM:2018.4.17



ELYGM:2018.4.18



ELYGM:2018.4.19





ELYGM:2018.4.20



ELYGM:2018.4.21



ELYGM:2018.4.22



ELYGM:2018.4.23







ELYGM:2018.4.25



ELYGM:2018.4.26



ELYGM:2018.4.27





ELYGM:2018.4.28



ELYGM:2018.4.29



ELYGM:2018.4.30



ELYGM:2018.4.31





ELYGM:2018.4.32



ELYGM:2018.4.33



ELYGM:2018.4.34





ELYGM:2018.4.35



ELYGM:2018.4.36



ELYGM:2018.4.37



ELYGM:2018.4.39





ELYGM: