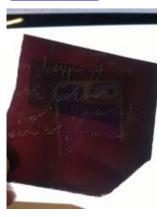

## bullseye, light green in colour Brief description: Glass bullseye from the box of glass fragments from

J.W. Knowles studio

bullseye, light green in colour

Object type: glass Number of objects: 1 **Production date: 1** 

Dimensions: Height: 80 mm diameter

Acquisition: gift 12.2018

Acquisition source: Murray, J.

This item is not currently on display and can only be viewed by prior

arrangement

Accession number: ELYGM:2018.4.38