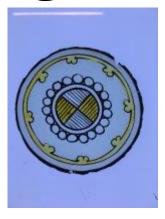

## bullseye, light green in colour Brief description: Glass bullseye from the box of glass fragments from

J.W. Knowles studio

bullseye, light green in colour

Object type: glass Number of objects: 1 **Production date: 1** 

ELYGM:2018.4.69

ELYGM:2018.4.70

bullseye, light green in colour