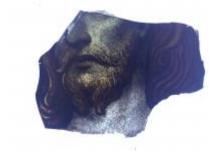

## bullseye, light green in colour Brief description: Glass bullseye from the box of glass fragments from

J.W. Knowles studio

bullseye, light green in colour

Object type: glass Number of objects: 1 **Production date: 1** 

Dimensions: Height: 80 mm diameter

Acquisition: gift 12.2018

Acquisition source: Murray, J.

This item is not currently on display and can only be viewed by prior

arrangement

Accession number: ELYGM:2018.4.38

Permalink: <a href="https://stainedglassmuseum.com/object/ELYGM:2018.4.38">https://stainedglassmuseum.com/object/ELYGM:2018.4.38</a>

ELYGM:2018.4.1