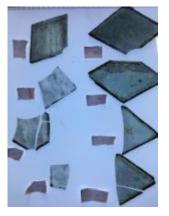

## bullseye, light green in colour Brief description: Glass bullseye from the box of glass fragments from

J.W. Knowles studio

bullseye, light green in colour

Object type: glass Number of objects: 1 **Production date: 1** 

Dimensions: Height: 80 mm diameter

Acquisition: gift 12.2018

Acquisition source: Murray, J.

This item is not currently on display and can only be viewed by prior

arrangement

Accession number: ELYGM:2018.4.38

Permalink: <a href="https://stainedglassmuseum.com/object/ELYGM:2018.4.38">https://stainedglassmuseum.com/object/ELYGM:2018.4.38</a>

ELYGM:2018.4.1