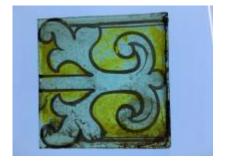

## bullseye, light green in colour Brief description: Glass bullseye from the box of glass fragments from

J.W. Knowles studio

bullseye, light green in colour

Object type: glass Number of objects: 1 **Production date: 1** 

Dimensions: Height: 80 mm diameter

Acquisition: gift 12.2018

Acquisition source: Murray, J.

This item is not currently on display and can only be viewed by prior

arrangement

Accession number: ELYGM:2018.4.38

Permalink: <a href="https://stainedglassmuseum.com/object/ELYGM:2018.4.38">https://stainedglassmuseum.com/object/ELYGM:2018.4.38</a>

ELYGM:2018.4.1