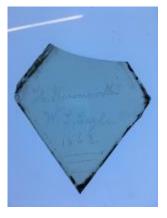

ription: Glass bullseye from the box of glass fragments from

J.W. Knowles studio

bullseye, light green in colour

Object type: glass Number of objects: 1 **Production date: 1** 

Dimensions: Height: 80 mm diameter

Acquisition: gift 12.2018

Acquisition source: Murray, J.

This item is not currently on display and can only be viewed by prior

arrangement

Accession number: ELYGM:2018.4.38

Permalink: <a href="https://stainedglassmuseum.com/object/ELYGM:2018.4.38">https://stainedglassmuseum.com/object/ELYGM:2018.4.38</a>



ELYGM:2018.4.1



## ELYGM:2018.4.2



ELYGM:2018.4.3







ELYGM:2018.4.4



ELYGM:2018.4.5



ELYGM:2018.4.6



ELYGM:2018.4.7





ELYGM:2018.4.8



ELYGM:2018.4.9a



ELYGM:2018.4.9b





ELYGM:2018.4.9c



ELYGM:2018.4.9d



ELYGM:2018.4.9e



ELYGM:2018.4.9f





ELYGM:2018.4.9g



ELYGM:2018.4.9h



ELYGM:2018.4.9i





ELYGM:2018.4.9j



ELYGM:2018.4.10



ELYGM:2018.4.11



ELYGM:2018.4.12



ELYGM:2018.4.13



ELYGM:2018.4.14



ELYGM:2018.4.15



ELYGM:2018.4.16a





ELYGM:2018.4.16b



ELYGM:2018.4.16c



ELYGM:2018.4.16d





ELYGM:2018.4.16e



ELYGM:2018.4.16f



ELYGM:2018.4.16g



ELYGM:2018.4.16h





ELYGM:2018.4.17



ELYGM:2018.4.18



ELYGM:2018.4.19





ELYGM:2018.4.20



ELYGM:2018.4.21



ELYGM:2018.4.22



ELYGM:2018.4.23







ELYGM:2018.4.25



ELYGM:2018.4.26



ELYGM:2018.4.27





ELYGM:2018.4.28



ELYGM:2018.4.29



ELYGM:2018.4.30



ELYGM:2018.4.31





ELYGM:2018.4.32



ELYGM:2018.4.33



ELYGM:2018.4.34





ELYGM:2018.4.35



ELYGM:2018.4.36



ELYGM:2018.4.37



ELYGM:2018.4.39





ELYGM:2018.4.40



ELYGM:20