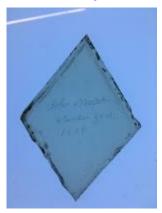

seye from the box of glass fragments from

J.W. Knowles studio

bullseye, light green in colour

Object type: glass Number of objects: 1 **Production date: 1** 

Dimensions: Height: 80 mm diameter

Acquisition: gift 12.2018

Acquisition source: Murray, J.

This item is not currently on display and can only be viewed by prior

arrangement

Accession number: ELYGM:2018.4.38

Permalink: <a href="https://stainedglassmuseum.com/object/ELYGM:2018.4.38">https://stainedglassmuseum.com/object/ELYGM:2018.4.38</a>



ELYGM:2018.4.1



## ELYGM:2018.4.2



ELYGM:2018.4.3







ELYGM:2018.4.4



ELYGM:2018.4.5



ELYGM:2018.4.6



ELYGM:2018.4.7





ELYGM:2018.4.8



ELYGM:2018.4.9a



ELYGM:2018.4.9b





ELYGM:2018.4.9c



ELYGM:2018.4.9d



ELYGM:2018.4.9e



ELYGM:2018.4.9f





ELYGM:2018.4.9g



ELYGM:2018.4.9h



ELYGM:2018.4.9i





ELYGM:2018.4.9j



ELYGM:2018.4.10



ELYGM:2018.4.11



ELYGM:2018.4.12



ELYGM:2018.4.13



ELYGM:2018.4.14



ELYGM:2018.4.15



ELYGM:2018.4.16a





ELYGM:2018.4.16b



ELYGM:2018.4.16c



ELYGM:2018.4.16d





ELYGM:2018.4.16e



ELYGM:2018.4.16f



ELYGM:2018.4.16g



ELYGM:2018.4.16h





ELYGM:2018.4.17



ELYGM:2018.4.18



ELYGM:2018.4.19





ELYGM:2018.4.20



ELYGM:2018.4.21



ELYGM:2018.4.22



ELYGM:2018.4.23







ELYGM:2018.4.25



ELYGM:2018.4.26



ELYGM:2018.4.27





ELYGM:2018.4.28



ELYGM:2018.4.29



ELYGM:2018.4.30



ELYGM:2018.4.31





ELYGM:2018.4.32



ELYGM:2018.4.33



ELYGM:2018.4.34





ELYGM:2018.4.35



ELYGM:2018.4.36



ELYGM:2018.4.37



ELYGM:2018.4.39





ELYGM:2018.4.40



ELYGM:2018.4.41



ELYGM:20