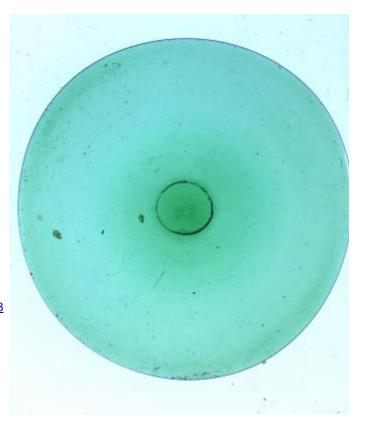

## bullseye, light green in colour Brief description: Glass bullseye from the box of glass fragments from

J.W. Knowles studio

bullseye, light green in colour

Object type: glass Number of objects: 1 **Production date: 1** 

Dimensions: Height: 80 mm diameter

Acquisition: gift 12.2018

Acquisition source: Murray, J.

This item is not currently on display and can only be viewed by prior

arrangement

Accession number: ELYGM:2018.4.38

Permalink: <a href="https://stainedglassmuseum.com/object/ELYGM:2018.4.38">https://stainedglassmuseum.com/object/ELYGM:2018.4.38</a>

ELYGM:2018.4.1

ELYGM:2018.4.69

ELYGM:2018.4.70

bullseye, light green in colour