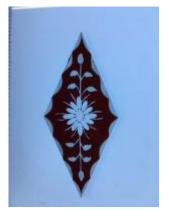

## bullseye, forest green in colour Brief description: Glass bullseye from the box of glass fragments from J.W.

Knowles studio

bullseye, forest green in colour

Object type: glass Number of objects: 1 **Production date: 1** 

Dimensions: Height: 80 mm diameter

Acquisition: gift 12.2018

Acquisition source: Murray, J.

This item is not currently on display and can only be viewed by prior

arrangement

Accession number: ELYGM:2018.4.37