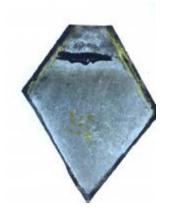

## bullseye, forest green in colour Brief description: Glass bullseye from the box of glass fragments from J.W.

Knowles studio

bullseye, forest green in colour

Object type: glass Number of objects: 1 **Production date: 1** 

Dimensions: Height: 80 mm diameter

Acquisition: gift 12.2018

Acquisition source: Murray, J.

This item is not currently on display and can only be viewed by prior

arrangement

Accession number: ELYGM:2018.4.37