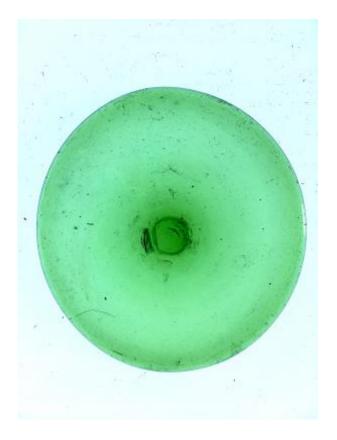

## bullseye, forest green in colour Brief description: Glass bullseye from the box of glass fragments from J.W.

Knowles studio

bullseye, forest green in colour

Object type: glass Number of objects: 1 **Production date: 1** 

Dimensions: Height: 80 mm diameter

Acquisition: gift 12.2018

Acquisition source: Murray, J.

This item is not currently on display and can only be viewed by prior

arrangement

Accession number: ELYGM:2018.4.37

Permalink: <a href="https://stainedglassmuseum.com/object/ELYGM:2018.4.37">https://stainedglassmuseum.com/object/ELYGM:2018.4.37</a>

ELYGM:2018.4.69

ELYGM:2018.4.70

bullseye, forest green in colour