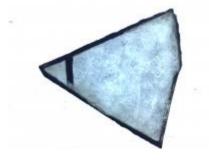

## bullseye, forest green in colour Brief description: Glass bullseye from the box of glass fragments from J.W.

Knowles studio

bullseye, forest green in colour

Object type: glass Number of objects: 1 **Production date: 1** 

Dimensions: Height: 80 mm diameter

Acquisition: gift 12.2018

Acquisition source: Murray, J.

This item is not currently on display and can only be viewed by prior

arrangement

Accession number: ELYGM:2018.4.37