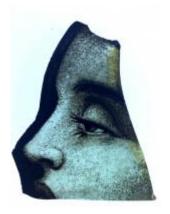

## bullseye, forest green in colour Brief description: Glass bullseye from the box of glass fragments from J.W.

Knowles studio

bullseye, forest green in colour

Object type: glass Number of objects: 1 **Production date: 1** 