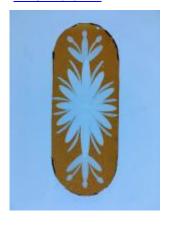

## bullseye, forest green in colour Brief description: Glass bullseye from the box of glass fragments from J.W.

Knowles studio

bullseye, forest green in colour

Object type: glass Number of objects: 1 **Production date: 1** 

Dimensions: Height: 80 mm diameter

Acquisition: gift 12.2018

Acquisition source: Murray, J.

This item is not currently on display and can only be viewed by prior

arrangement

Accession number: ELYGM:2018.4.37