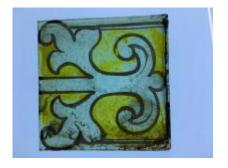

## bullseye, forest green in colour Brief description: Glass bullseye from the box of glass fragments from J.W.

Knowles studio

bullseye, forest green in colour

Object type: glass Number of objects: 1 **Production date: 1** 

Dimensions: Height: 80 mm diameter

Acquisition: gift 12.2018

Acquisition source: Murray, J.

This item is not currently on display and can only be viewed by prior

arrangement

Accession number: ELYGM:2018.4.37