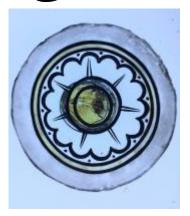

## bullseye, forest green in colour Brief description: Glass bullseye from the box of glass fragments from J.W.

Knowles studio

bullseye, forest green in colour

Object type: glass Number of objects: 1 **Production date: 1** 

Dimensions: Height: 80 mm diameter

Acquisition: gift 12.2018

Acquisition source: Murray, J.

This item is not currently on display and can only be viewed by prior

arrangement

Accession number: ELYGM:2018.4.37