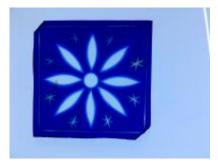

## bullseye, forest green in colour Brief description: Glass bullseye from the box of glass fragments from J.W.

Knowles studio

bullseye, forest green in colour

Object type: glass Number of objects: 1 **Production date: 1** 

Dimensions: Height: 80 mm diameter

Acquisition: gift 12.2018

Acquisition source: Murray, J.

This item is not currently on display and can only be viewed by prior

arrangement

Accession number: ELYGM:2018.4.37