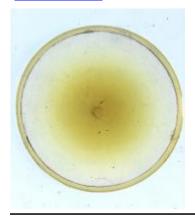

## bullseye, forest green in colour Brief description: Glass bullseye from the box of glass fragments from J.W.

Knowles studio

bullseye, forest green in colour

Object type: glass Number of objects: 1 **Production date: 1** 

Dimensions: Height: 80 mm diameter

Acquisition: gift 12.2018

Acquisition source: Murray, J.

This item is not currently on display and can only be viewed by prior

arrangement

Accession number: ELYGM:2018.4.37