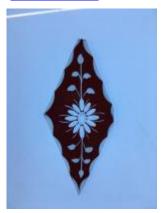

## bullseye, forest green in colour Brief description: Glass bullseye from the box of glass fragments from J.W.

Knowles studio

bullseye, forest green in colour

Object type: glass Number of objects: 1 **Production date: 1** 

Dimensions: Height: 80 mm diameter

Acquisition: gift 12.2018

Acquisition source: Murray, J.

This item is not currently on display and can only be viewed by prior

arrangement

Accession number: ELYGM:2018.4.37