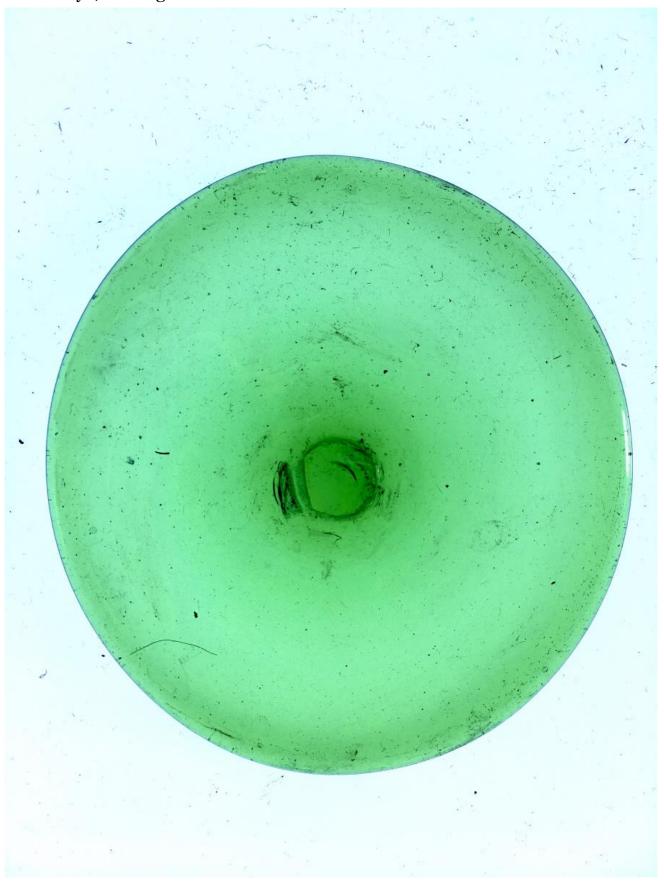

## bullseye, forest green in colour Brief description: Glass bullseye from the box of glass fragments from J.W.

Knowles studio

bullseye, forest green in colour

Object type: glass Number of objects: 1 **Production date: 1** 

Dimensions: Height: 80 mm diameter

Acquisition: gift 12.2018

Acquisition source: Murray, J.

This item is not currently on display and can only be viewed by prior

arrangement

Accession number: ELYGM:2018.4.37