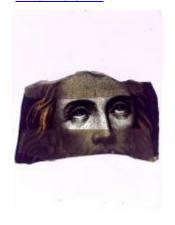

## bullseye, forest green in colour Brief description: Glass bullseye from the box of glass fragments from J.W.

Knowles studio

bullseye, forest green in colour

Object type: glass Number of objects: 1 **Production date: 1** 