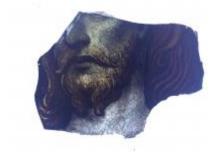

## bullseye, forest green in colour Brief description: Glass bullseye from the box of glass fragments from J.W.

Knowles studio

bullseye, forest green in colour

Object type: glass Number of objects: 1 **Production date: 1** 