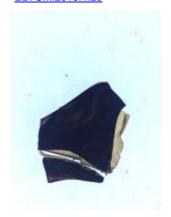

## bullseye, forest green in colour Brief description: Glass bullseye from the box of glass fragments from J.W.

Knowles studio

bullseye, forest green in colour

Object type: glass Number of objects: 1 **Production date: 1** 

Dimensions: Height: 80 mm diameter

Acquisition: gift 12.2018

Acquisition source: Murray, J.

This item is not currently on display and can only be viewed by prior

arrangement

Accession number: ELYGM:2018.4.37