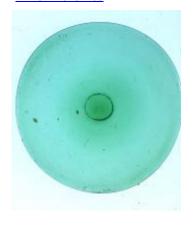

## bullseye, forest green in colour Brief description: Glass bullseye from the box of glass fragments from J.W.

Knowles studio

bullseye, forest green in colour

Object type: glass Number of objects: 1 **Production date: 1** 

Dimensions: Height: 80 mm diameter

Acquisition: gift 12.2018

Acquisition source: Murray, J.

This item is not currently on display and can only be viewed by prior

arrangement

Accession number: ELYGM:2018.4.37