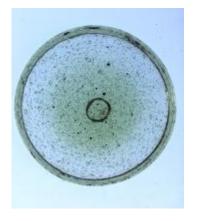

## bullseye, forest green in colour Brief description: Glass bullseye from the box of glass fragments from J.W.

Knowles studio

bullseye, forest green in colour

Object type: glass Number of objects: 1 **Production date: 1** 

Dimensions: Height: 80 mm diameter

Acquisition: gift 12.2018

Acquisition source: Murray, J.

This item is not currently on display and can only be viewed by prior

arrangement

Accession number: ELYGM:2018.4.37