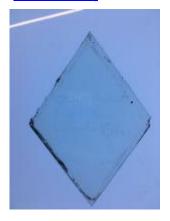

## bullseye, forest green in colour Brief description: Glass bullseye from the box of glass fragments from J.W.

Knowles studio

bullseye, forest green in colour

Object type: glass Number of objects: 1 **Production date: 1** 

Dimensions: Height: 80 mm diameter

Acquisition: gift 12.2018

Acquisition source: Murray, J.

This item is not currently on display and can only be viewed by prior

arrangement

Accession number: ELYGM:2018.4.37