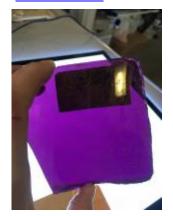

## bullseye, forest green in colour Brief description: Glass bullseye from the box of glass fragments from J.W.

Knowles studio

bullseye, forest green in colour

Object type: glass Number of objects: 1 **Production date: 1** 

Dimensions: Height: 80 mm diameter

Acquisition: gift 12.2018

Acquisition source: Murray, J.

This item is not currently on display and can only be viewed by prior

arrangement

Accession number: ELYGM:2018.4.37