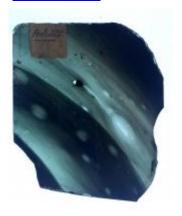

## bullseye, forest green in colour Brief description: Glass bullseye from the box of glass fragments from J.W.

Knowles studio

bullseye, forest green in colour

Object type: glass Number of objects: 1 **Production date: 1** 

Dimensions: Height: 80 mm diameter

Acquisition: gift 12.2018

Acquisition source: Murray, J.

This item is not currently on display and can only be viewed by prior

arrangement

Accession number: ELYGM:2018.4.37