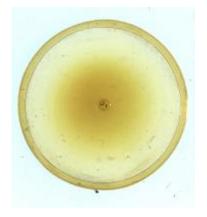

## bullseye, forest green in colour Brief description: Glass bullseye from the box of glass fragments from J.W.

Knowles studio

bullseye, forest green in colour

Object type: glass Number of objects: 1 **Production date: 1** 

Dimensions: Height: 80 mm diameter

Acquisition: gift 12.2018

Acquisition source: Murray, J.

This item is not currently on display and can only be viewed by prior

arrangement

Accession number: ELYGM:2018.4.37