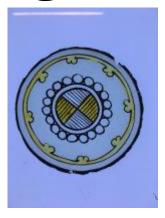

## bullseye, forest green in colour Brief description: Glass bullseye from the box of glass fragments from J.W.

Knowles studio

bullseye, forest green in colour

Object type: glass Number of objects: 1 **Production date: 1** 

Dimensions: Height: 80 mm diameter

Acquisition: gift 12.2018

Acquisition source: Murray, J.

This item is not currently on display and can only be viewed by prior

arrangement

Accession number: ELYGM:2018.4.37

Permalink: <a href="https://stainedglassmuseum.com/object/ELYGM:2018.4.37">https://stainedglassmuseum.com/object/ELYGM:2018.4.37</a>