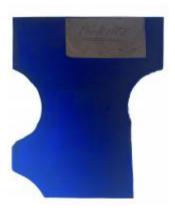

## bullseye, forest green in colour Brief description: Glass bullseye from the box of glass fragments from J.W.

Knowles studio

bullseye, forest green in colour

Object type: glass Number of objects: 1 **Production date: 1** 

Dimensions: Height: 80 mm diameter

Acquisition: gift 12.2018

Acquisition source: Murray, J.

This item is not currently on display and can only be viewed by prior

arrangement

Accession number: ELYGM:2018.4.37