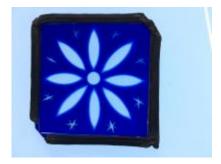

## bullseye, forest green in colour Brief description: Glass bullseye from the box of glass fragments from J.W.

Knowles studio

bullseye, forest green in colour

Object type: glass Number of objects: 1 **Production date: 1** 

Dimensions: Height: 80 mm diameter

Acquisition: gift 12.2018

Acquisition source: Murray, J.

This item is not currently on display and can only be viewed by prior

arrangement

Accession number: ELYGM:2018.4.37