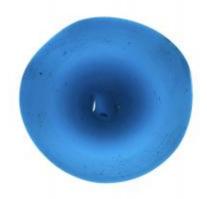

## bullseye, forest green in colour Brief description: Glass bullseye from the box of glass fragments from J.W.

Knowles studio

bullseye, forest green in colour

Object type: glass Number of objects: 1 **Production date: 1** 

Dimensions: Height: 80 mm diameter

Acquisition: gift 12.2018

Acquisition source: Murray, J.

This item is not currently on display and can only be viewed by prior

arrangement

Accession number: ELYGM:2018.4.37