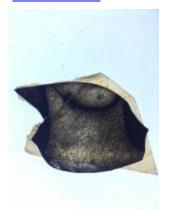

## bullseye, forest green in colour Brief description: Glass bullseye from the box of glass fragments from J.W.

Knowles studio

bullseye, forest green in colour

Object type: glass Number of objects: 1 **Production date: 1** 

Dimensions: Height: 80 mm diameter

Acquisition: gift 12.2018

Acquisition source: Murray, J.

This item is not currently on display and can only be viewed by prior

arrangement

Accession number: ELYGM:2018.4.37