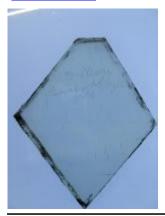

## bullseye, forest green in colour Brief description: Glass bullseye from the box of glass fragments from J.W.

Knowles studio

bullseye, forest green in colour

Object type: glass Number of objects: 1 **Production date: 1** 

Dimensions: Height: 80 mm diameter

Acquisition: gift 12.2018

Acquisition source: Murray, J.

This item is not currently on display and can only be viewed by prior

arrangement

Accession number: ELYGM:2018.4.37