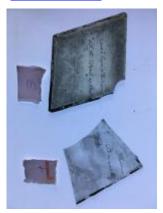

## fragment of red flashed glass, part of a flower ornament

Brief description: fragment of glass from the box of glass fragments from J.W.

Knowles studio

fragment of red flashed glass, part of a flower ornament

Object type: fragment Number of objects: 1 Production date: 1

Production period: 18th century

Dimensions: Height: 65 mm, Width: 35 mm

Inscription: Peckitts Glass wrapped in brown paper and written in ink

Acquisition: gift 12.2018

Acquisition source: Murray, J.

This item is not currently on display and can only be viewed by prior

arrangement

Accession number: ELYGM:2018.4.36

Permalink: <a href="https://stainedglassmuseum.com/object/ELYGM:2018.4.36">https://stainedglassmuseum.com/object/ELYGM:2018.4.36</a>