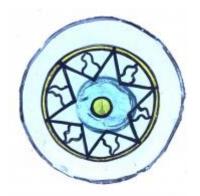

## fragment of red flashed glass, part of a flower ornament

Brief description: fragment of glass from the box of glass fragments from J.W.

Knowles studio

fragment of red flashed glass, part of a flower ornament

Object type: fragment Number of objects: 1 Production date: 1

Production period: 18th century

Dimensions: Height: 65 mm, Width: 35 mm

Inscription: Peckitts Glass wrapped in brown paper and written in ink