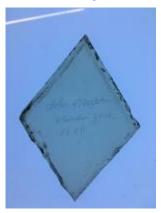

## fragment of red flashed glass, part of a flower ornament

Brief description: fragment of glass from the box of glass fragments from J.W.

Knowles studio

fragment of red flashed glass, part of a flower ornament

Object type: fragment Number of objects: 1 Production date: 1

Production period: 18th century

Dimensions: Height: 65 mm, Width: 35 mm

Inscription: Peckitts Glass wrapped in brown paper and written in ink

Acquisition: gift 12.2018

Acquisition source: Murray, J.

This item is not currently on display and can only be viewed by prior

arrangement

Accession number: ELYGM:2018.4.36

Permalink: <a href="https://stainedglassmuseum.com/object/ELYGM:2018.4.36">https://stainedglassmuseum.com/object/ELYGM:2018.4.36</a>