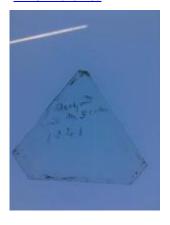

## fragment of red flashed glass, part of a flower ornament

Brief description: fragment of glass from the box of glass fragments from J.W.

Knowles studio

fragment of red flashed glass, part of a flower ornament

Object type: fragment Number of objects: 1 Production date: 1

Production period: 18th century

Dimensions: Height: 65 mm, Width: 35 mm

Inscription: Peckitts Glass wrapped in brown paper and written in ink

Acquisition: gift 12.2018

Acquisition source: Murray, J.

This item is not currently on display and can only be viewed by prior

arrangement

Accession number: ELYGM:2018.4.36

Permalink: <a href="https://stainedglassmuseum.com/object/ELYGM:2018.4.36">https://stainedglassmuseum.com/object/ELYGM:2018.4.36</a>