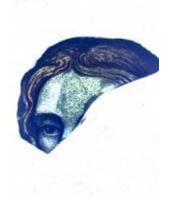

## fragment of red flashed glass, part of a flower ornament

Brief description: fragment of glass from the box of glass fragments from J.W.

Knowles studio

fragment of red flashed glass, part of a flower ornament

Object type: fragment Number of objects: 1 Production date: 1

Production period: 18th century

Dimensions: Height: 65 mm, Width: 35 mm

Inscription: Peckitts Glass wrapped in brown paper and written in ink

Acquisition: gift 12.2018

Acquisition source: Murray, J.

This item is not currently on display and can only be viewed by prior

arrangement

Accession number: ELYGM:2018.4.36

Permalink: <a href="https://stainedglassmuseum.com/object/ELYGM:2018.4.36">https://stainedglassmuseum.com/object/ELYGM:2018.4.36</a>