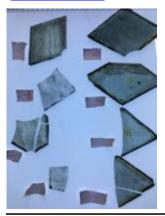

## fragment of red flashed glass, part of a flower ornament

Brief description: fragment of glass from the box of glass fragments from J.W.

Knowles studio

fragment of red flashed glass, part of a flower ornament

Object type: fragment Number of objects: 1 Production date: 1

Production period: 18th century

Dimensions: Height: 65 mm, Width: 35 mm

Inscription: Peckitts Glass wrapped in brown paper and written in ink

Acquisition: gift 12.2018

Acquisition source: Murray, J.

This item is not currently on display and can only be viewed by prior

arrangement

Accession number: ELYGM:2018.4.36

Permalink: <a href="https://stainedglassmuseum.com/object/ELYGM:2018.4.36">https://stainedglassmuseum.com/object/ELYGM:2018.4.36</a>