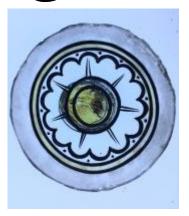

## fragment of red flashed glass, part of a flower ornament

Brief description: fragment of glass from the box of glass fragments from J.W.

Knowles studio

fragment of red flashed glass, part of a flower ornament

Object type: fragment Number of objects: 1 Production date: 1

Production period: 18th century

Dimensions: Height: 65 mm, Width: 35 mm

Inscription: Peckitts Glass wrapped in brown paper and written in ink

Acquisition: gift 12.2018

Acquisition source: Murray, J.

This item is not currently on display and can only be viewed by prior

arrangement

Accession number: ELYGM:2018.4.36

Permalink: <a href="https://stainedglassmuseum.com/object/ELYGM:2018.4.36">https://stainedglassmuseum.com/object/ELYGM:2018.4.36</a>