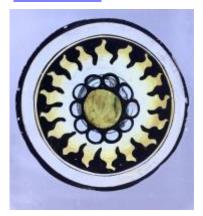

## fragment of red flashed glass, part of a flower ornament

Brief description: fragment of glass from the box of glass fragments from J.W.

Knowles studio

fragment of red flashed glass, part of a flower ornament

Object type: fragment Number of objects: 1 Production date: 1

Production period: 18th century

Dimensions: Height: 65 mm, Width: 35 mm

Inscription: Peckitts Glass wrapped in brown paper and written in ink