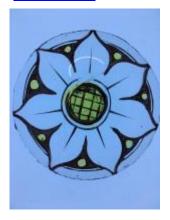

## fragment of red flashed glass, part of a flower ornament

Brief description: fragment of glass from the box of glass fragments from J.W.

Knowles studio

fragment of red flashed glass, part of a flower ornament

ELYGM:2018.4.69

ELYGM:2018.4.70

fragment of red flashed glass, part of a flower ornament