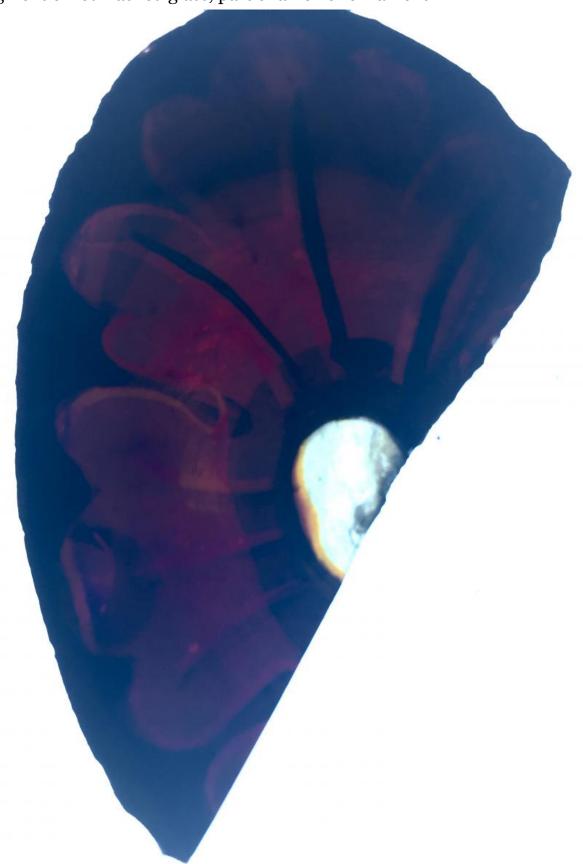

## fragment of red flashed glass, part of a flower ornament

Brief description: fragment of glass from the box of glass fragments from J.W.

Knowles studio

fragment of red flashed glass, part of a flower ornament

Object type: fragment Number of objects: 1 Production date: 1

Production period: 18th century

Dimensions: Height: 65 mm, Width: 35 mm

Inscription: Peckitts Glass wrapped in brown paper and written in ink

Acquisition: gift 12.2018

Acquisition source: Murray, J.

This item is not currently on display and can only be viewed by prior

arrangement

Accession number: ELYGM:2018.4.36

Permalink: <a href="https://stainedglassmuseum.com/object/ELYGM:2018.4.36">https://stainedglassmuseum.com/object/ELYGM:2018.4.36</a>