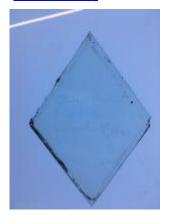

## fragment of red flashed glass, part of a flower ornament

Brief description: fragment of glass from the box of glass fragments from J.W.

Knowles studio

fragment of red flashed glass, part of a flower ornament

Object type: fragment Number of objects: 1 Production date: 1

Production period: 18th century

Dimensions: Height: 65 mm, Width: 35 mm

Inscription: Peckitts Glass wrapped in brown paper and written in ink

Acquisition: gift 12.2018

Acquisition source: Murray, J.

This item is not currently on display and can only be viewed by prior

arrangement

Accession number: ELYGM:2018.4.36

Permalink: <a href="https://stainedglassmuseum.com/object/ELYGM:2018.4.36">https://stainedglassmuseum.com/object/ELYGM:2018.4.36</a>