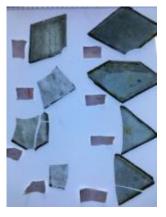

## fragment of red flashed glass, part of a flower ornament

Brief description: fragment of glass from the box of glass fragments from J.W.

Knowles studio

fragment of red flashed glass, part of a flower ornament

Object type: fragment Number of objects: 1 Production date: 1

Production period: 18th century

Dimensions: Height: 65 mm, Width: 35 mm

Inscription: Peckitts Glass wrapped in brown paper and written in ink

Acquisition: gift 12.2018

Acquisition source: Murray, J.

This item is not currently on display and can only be viewed by prior

arrangement

Accession number: ELYGM:2018.4.36

Permalink: <a href="https://stainedglassmuseum.com/object/ELYGM:2018.4.36">https://stainedglassmuseum.com/object/ELYGM:2018.4.36</a>