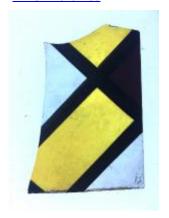

## fragment of red flashed glass, part of a flower ornament

Brief description: fragment of glass from the box of glass fragments from J.W.

Knowles studio

fragment of red flashed glass, part of a flower ornament

Object type: fragment Number of objects: 1 Production date: 1

Production period: 18th century

Dimensions: Height: 65 mm, Width: 35 mm

Inscription: Peckitts Glass wrapped in brown paper and written in ink

ELYGM:2018.4.69

ELYGM:2018.4.70

fragment of red flashed glass, part of a flower ornament