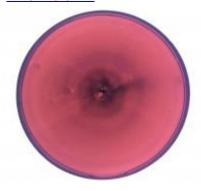

## fragment of red flashed glass, part of a flower ornament

Brief description: fragment of glass from the box of glass fragments from J.W.

Knowles studio

fragment of red flashed glass, part of a flower ornament

Object type: fragment Number of objects: 1 Production date: 1

Production period: 18th century

Dimensions: Height: 65 mm, Width: 35 mm

Inscription: Peckitts Glass wrapped in brown paper and written in ink

Acquisition: gift 12.2018

Acquisition source: Murray, J.

This item is not currently on display and can only be viewed by prior

arrangement

Accession number: ELYGM:2018.4.36

Permalink: <a href="https://stainedglassmuseum.com/object/ELYGM:2018.4.36">https://stainedglassmuseum.com/object/ELYGM:2018.4.36</a>