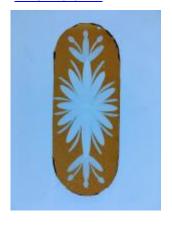

## fragment of red flashed glass, part of a flower ornament

Brief description: fragment of glass from the box of glass fragments from J.W.

Knowles studio

fragment of red flashed glass, part of a flower ornament

Object type: fragment Number of objects: 1 Production date: 1

Production period: 18th century

Dimensions: Height: 65 mm, Width: 35 mm

Inscription: Peckitts Glass wrapped in brown paper and written in ink

Acquisition: gift 12.2018

Acquisition source: Murray, J.

This item is not currently on display and can only be viewed by prior

arrangement

Accession number: ELYGM:2018.4.36

Permalink: <a href="https://stainedglassmuseum.com/object/ELYGM:2018.4.36">https://stainedglassmuseum.com/object/ELYGM:2018.4.36</a>