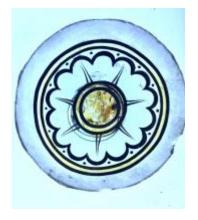

## fragment of red flashed glass, part of a flower ornament

Brief description: fragment of glass from the box of glass fragments from J.W.

Knowles studio

fragment of red flashed glass, part of a flower ornament

Object type: fragment Number of objects: 1 Production date: 1

Production period: 18th century

Dimensions: Height: 65 mm, Width: 35 mm

Inscription: Peckitts Glass wrapped in brown paper and written in ink

Acquisition: gift 12.2018

Acquisition source: Murray, J.

This item is not currently on display and can only be viewed by prior

arrangement

Accession number: ELYGM:2018.4.36

Permalink: <a href="https://stainedglassmuseum.com/object/ELYGM:2018.4.36">https://stainedglassmuseum.com/object/ELYGM:2018.4.36</a>