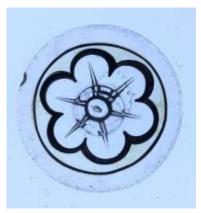

## fragment of red flashed glass, part of a flower ornament

Brief description: fragment of glass from the box of glass fragments from J.W.

Knowles studio

fragment of red flashed glass, part of a flower ornament

Object type: fragment Number of objects: 1 Production date: 1

Production period: 18th century

Dimensions: Height: 65 mm, Width: 35 mm

Inscription: Peckitts Glass wrapped in brown paper and written in ink

Acquisition: gift 12.2018

Acquisition source: Murray, J.

This item is not currently on display and can only be viewed by prior

arrangement

Accession number: ELYGM:2018.4.36

Permalink: <a href="https://stainedglassmuseum.com/object/ELYGM:2018.4.36">https://stainedglassmuseum.com/object/ELYGM:2018.4.36</a>