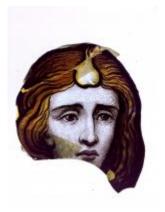

## fragment of red flashed glass, part of a flower ornament

Brief description: fragment of glass from the box of glass fragments from J.W.

Knowles studio

fragment of red flashed glass, part of a flower ornament

Object type: fragment Number of objects: 1 Production date: 1

Production period: 18th century

Dimensions: Height: 65 mm, Width: 35 mm

Inscription: Peckitts Glass wrapped in brown paper and written in ink

Acquisition: gift 12.2018

Acquisition source: Murray, J.

This item is not currently on display and can only be viewed by prior

arrangement

Accession number: ELYGM:2018.4.36

Permalink: <a href="https://stainedglassmuseum.com/object/ELYGM:2018.4.36">https://stainedglassmuseum.com/object/ELYGM:2018.4.36</a>