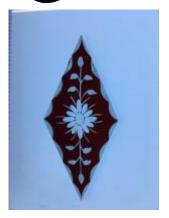

## fragment of red flashed glass, part of a flower ornament

Brief description: fragment of glass from the box of glass fragments from J.W.

Knowles studio

fragment of red flashed glass, part of a flower ornament

Object type: fragment Number of objects: 1 Production date: 1

Production period: 18th century

Dimensions: Height: 65 mm, Width: 35 mm

Inscription: Peckitts Glass wrapped in brown paper and written in ink

Acquisition: gift 12.2018

Acquisition source: Murray, J.

This item is not currently on display and can only be viewed by prior

arrangement

Accession number: ELYGM:2018.4.36

Permalink: <a href="https://stainedglassmuseum.com/object/ELYGM:2018.4.36">https://stainedglassmuseum.com/object/ELYGM:2018.4.36</a>