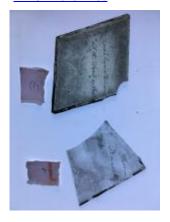

## fragment of red flashed glass, part of a flower ornament

Brief description: fragment of glass from the box of glass fragments from J.W.

Knowles studio

fragment of red flashed glass, part of a flower ornament

Object type: fragment Number of objects: 1 Production date: 1

Production period: 18th century

Dimensions: Height: 65 mm, Width: 35 mm

Inscription: Peckitts Glass wrapped in brown paper and written in ink

Acquisition: gift 12.2018

Acquisition source: Murray, J.

This item is not currently on display and can only be viewed by prior

arrangement

Accession number: ELYGM:2018.4.36

Permalink: <a href="https://stainedglassmuseum.com/object/ELYGM:2018.4.36">https://stainedglassmuseum.com/object/ELYGM:2018.4.36</a>