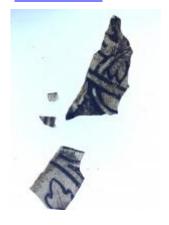

## fragment of red flashed glass, part of a flower ornament

Brief description: fragment of glass from the box of glass fragments from J.W.

Knowles studio

fragment of red flashed glass, part of a flower ornament

Object type: fragment Number of objects: 1 Production date: 1

Production period: 18th century

Dimensions: Height: 65 mm, Width: 35 mm

Inscription: Peckitts Glass wrapped in brown paper and written in ink