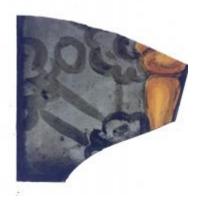

## fragment of red flashed glass, part of a flower ornament

Brief description: fragment of glass from the box of glass fragments from J.W.

Knowles studio

fragment of red flashed glass, part of a flower ornament

Object type: fragment Number of objects: 1 Production date: 1

Production period: 18th century

Dimensions: Height: 65 mm, Width: 35 mm

Inscription: Peckitts Glass wrapped in brown paper and written in ink