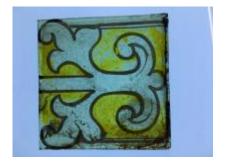

## fragment of red flashed glass, part of a flower ornament

Brief description: fragment of glass from the box of glass fragments from J.W.

Knowles studio

fragment of red flashed glass, part of a flower ornament

Object type: fragment Number of objects: 1 Production date: 1

Production period: 18th century

Dimensions: Height: 65 mm, Width: 35 mm

Inscription: Peckitts Glass wrapped in brown paper and written in ink

Acquisition: gift 12.2018

Acquisition source: Murray, J.

This item is not currently on display and can only be viewed by prior

arrangement

Accession number: ELYGM:2018.4.36

Permalink: <a href="https://stainedglassmuseum.com/object/ELYGM:2018.4.36">https://stainedglassmuseum.com/object/ELYGM:2018.4.36</a>