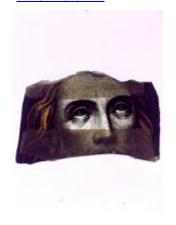

## fragment of red flashed glass, part of a flower ornament

Brief description: fragment of glass from the box of glass fragments from J.W.

Knowles studio

fragment of red flashed glass, part of a flower ornament

Object type: fragment Number of objects: 1 Production date: 1

Production period: 18th century

Dimensions: Height: 65 mm, Width: 35 mm

Inscription: Peckitts Glass wrapped in brown paper and written in ink

Acquisition: gift 12.2018

Acquisition source: Murray, J.

This item is not currently on display and can only be viewed by prior

arrangement

Accession number: ELYGM:2018.4.36

Permalink: <a href="https://stainedglassmuseum.com/object/ELYGM:2018.4.36">https://stainedglassmuseum.com/object/ELYGM:2018.4.36</a>