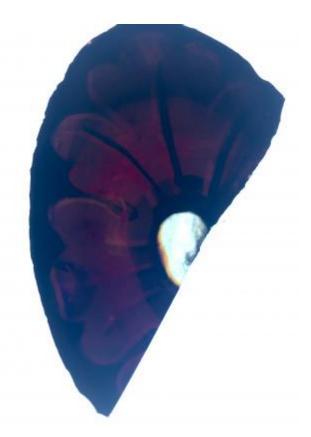

## fragment of red flashed glass, part of a flower ornament

Brief description: fragment of glass from the box of glass fragments from J.W.

Knowles studio

fragment of red flashed glass, part of a flower ornament

Object type: fragment Number of objects: 1 Production date: 1

Production period: 18th century

Dimensions: Height: 65 mm, Width: 35 mm

Inscription: Peckitts Glass wrapped in brown paper and written in ink

Acquisition: gift 12.2018

Acquisition source: Murray, J.

This item is not currently on display and can only be viewed by prior

arrangement

Accession number: ELYGM:2018.4.36

Permalink: <a href="https://stainedglassmuseum.com/object/ELYGM:2018.4.36">https://stainedglassmuseum.com/object/ELYGM:2018.4.36</a>