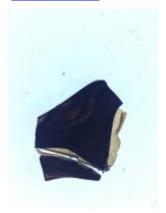

## fragment of red flashed glass, part of a flower ornament

Brief description: fragment of glass from the box of glass fragments from J.W.

Knowles studio

fragment of red flashed glass, part of a flower ornament

Object type: fragment Number of objects: 1 Production date: 1

Production period: 18th century

Dimensions: Height: 65 mm, Width: 35 mm

Inscription: Peckitts Glass wrapped in brown paper and written in ink

Acquisition: gift 12.2018

Acquisition source: Murray, J.

This item is not currently on display and can only be viewed by prior

arrangement

Accession number: ELYGM:2018.4.36

Permalink: <a href="https://stainedglassmuseum.com/object/ELYGM:2018.4.36">https://stainedglassmuseum.com/object/ELYGM:2018.4.36</a>