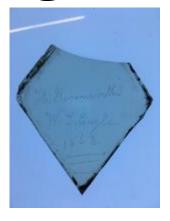

## fragment of red flashed glass, part of a flower ornament

Brief description: fragment of glass from the box of glass fragments from J.W.

Knowles studio

fragment of red flashed glass, part of a flower ornament

Object type: fragment Number of objects: 1 Production date: 1

Production period: 18th century

Dimensions: Height: 65 mm, Width: 35 mm

Inscription: Peckitts Glass wrapped in brown paper and written in ink

Acquisition: gift 12.2018

Acquisition source: Murray, J.

This item is not currently on display and can only be viewed by prior

arrangement

Accession number: ELYGM:2018.4.36

Permalink: <a href="https://stainedglassmuseum.com/object/ELYGM:2018.4.36">https://stainedglassmuseum.com/object/ELYGM:2018.4.36</a>