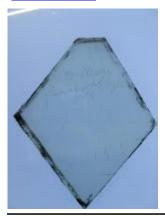

## fragment of red flashed glass, part of a flower ornament

Brief description: fragment of glass from the box of glass fragments from J.W.

Knowles studio

fragment of red flashed glass, part of a flower ornament

Object type: fragment Number of objects: 1 Production date: 1

Production period: 18th century

Dimensions: Height: 65 mm, Width: 35 mm

Inscription: Peckitts Glass wrapped in brown paper and written in ink

Acquisition: gift 12.2018

Acquisition source: Murray, J.

This item is not currently on display and can only be viewed by prior

arrangement

Accession number: ELYGM:2018.4.36

Permalink: <a href="https://stainedglassmuseum.com/object/ELYGM:2018.4.36">https://stainedglassmuseum.com/object/ELYGM:2018.4.36</a>