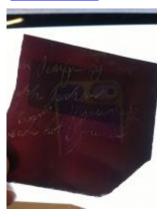

## fragment of red flashed glass, part of a flower ornament

Brief description: fragment of glass from the box of glass fragments from J.W.

Knowles studio

fragment of red flashed glass, part of a flower ornament

Object type: fragment Number of objects: 1 Production date: 1

Production period: 18th century

Dimensions: Height: 65 mm, Width: 35 mm

Inscription: Peckitts Glass wrapped in brown paper and written in ink

Acquisition: gift 12.2018

Acquisition source: Murray, J.

This item is not currently on display and can only be viewed by prior

arrangement

Accession number: ELYGM:2018.4.36

Permalink: <a href="https://stainedglassmuseum.com/object/ELYGM:2018.4.36">https://stainedglassmuseum.com/object/ELYGM:2018.4.36</a>