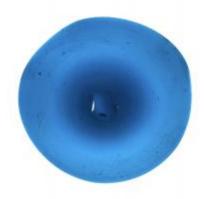

## fragment of red flashed glass, part of a flower ornament

Brief description: fragment of glass from the box of glass fragments from J.W.

Knowles studio

fragment of red flashed glass, part of a flower ornament

Object type: fragment Number of objects: 1 Production date: 1

Production period: 18th century

Dimensions: Height: 65 mm, Width: 35 mm

Inscription: Peckitts Glass wrapped in brown paper and written in ink

Acquisition: gift 12.2018

Acquisition source: Murray, J.

This item is not currently on display and can only be viewed by prior

arrangement

Accession number: ELYGM:2018.4.36

Permalink: <a href="https://stainedglassmuseum.com/object/ELYGM:2018.4.36">https://stainedglassmuseum.com/object/ELYGM:2018.4.36</a>