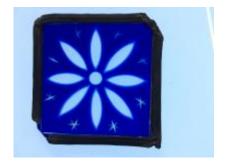

## fragment of red flashed glass, part of a flower ornament

Brief description: fragment of glass from the box of glass fragments from J.W.

Knowles studio

fragment of red flashed glass, part of a flower ornament

Object type: fragment Number of objects: 1 Production date: 1

Production period: 18th century

Dimensions: Height: 65 mm, Width: 35 mm

Inscription: Peckitts Glass wrapped in brown paper and written in ink

Acquisition: gift 12.2018

Acquisition source: Murray, J.

This item is not currently on display and can only be viewed by prior

arrangement

Accession number: ELYGM:2018.4.36

Permalink: <a href="https://stainedglassmuseum.com/object/ELYGM:2018.4.36">https://stainedglassmuseum.com/object/ELYGM:2018.4.36</a>