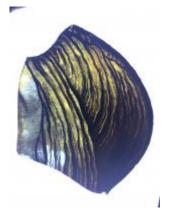

## fragment of red flashed glass, part of a flower ornament

Brief description: fragment of glass from the box of glass fragments from J.W.

Knowles studio

fragment of red flashed glass, part of a flower ornament

Object type: fragment Number of objects: 1 Production date: 1

Production period: 18th century

Dimensions: Height: 65 mm, Width: 35 mm

Inscription: Peckitts Glass wrapped in brown paper and written in ink

Acquisition: gift 12.2018

Acquisition source: Murray, J.

This item is not currently on display and can only be viewed by prior

arrangement

Accession number: ELYGM:2018.4.36

Permalink: <a href="https://stainedglassmuseum.com/object/ELYGM:2018.4.36">https://stainedglassmuseum.com/object/ELYGM:2018.4.36</a>