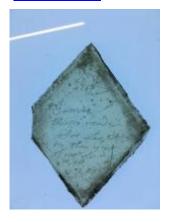

## fragment of red flashed glass, part of a flower ornament

Brief description: fragment of glass from the box of glass fragments from J.W.

Knowles studio

fragment of red flashed glass, part of a flower ornament

Object type: fragment Number of objects: 1 Production date: 1

Production period: 18th century

Dimensions: Height: 65 mm, Width: 35 mm

Inscription: Peckitts Glass wrapped in brown paper and written in ink

Acquisition: gift 12.2018

Acquisition source: Murray, J.

This item is not currently on display and can only be viewed by prior

arrangement

Accession number: ELYGM:2018.4.36

Permalink: <a href="https://stainedglassmuseum.com/object/ELYGM:2018.4.36">https://stainedglassmuseum.com/object/ELYGM:2018.4.36</a>