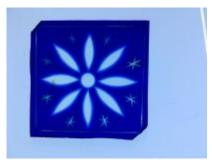

## fragment of red flashed glass, part of a flower ornament

Brief description: fragment of glass from the box of glass fragments from J.W.

Knowles studio

fragment of red flashed glass, part of a flower ornament

Object type: fragment Number of objects: 1 Production date: 1

Production period: 18th century

Dimensions: Height: 65 mm, Width: 35 mm

Inscription: Peckitts Glass wrapped in brown paper and written in ink

Acquisition: gift 12.2018

Acquisition source: Murray, J.

This item is not currently on display and can only be viewed by prior

arrangement

Accession number: ELYGM:2018.4.36

Permalink: <a href="https://stainedglassmuseum.com/object/ELYGM:2018.4.36">https://stainedglassmuseum.com/object/ELYGM:2018.4.36</a>