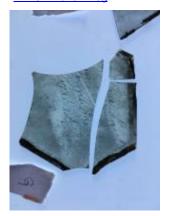

## fragment of red flashed glass, part of a flower ornament

Brief description: fragment of glass from the box of glass fragments from J.W.

Knowles studio

fragment of red flashed glass, part of a flower ornament

Object type: fragment Number of objects: 1 Production date: 1

Production period: 18th century

Dimensions: Height: 65 mm, Width: 35 mm

Inscription: Peckitts Glass wrapped in brown paper and written in ink

Acquisition: gift 12.2018

Acquisition source: Murray, J.

This item is not currently on display and can only be viewed by prior

arrangement

Accession number: ELYGM:2018.4.36

Permalink: <a href="https://stainedglassmuseum.com/object/ELYGM:2018.4.36">https://stainedglassmuseum.com/object/ELYGM:2018.4.36</a>