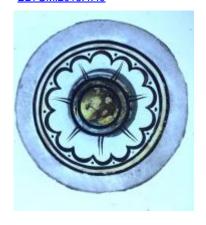

## fragment of red flashed glass, part of a flower ornament

Brief description: fragment of glass from the box of glass fragments from J.W.

Knowles studio

fragment of red flashed glass, part of a flower ornament

Object type: fragment Number of objects: 1 Production date: 1

Production period: 18th century

Dimensions: Height: 65 mm, Width: 35 mm

Inscription: Peckitts Glass wrapped in brown paper and written in ink

Acquisition: gift 12.2018

Acquisition source: Murray, J.

This item is not currently on display and can only be viewed by prior

arrangement

Accession number: ELYGM:2018.4.36

Permalink: <a href="https://stainedglassmuseum.com/object/ELYGM:2018.4.36">https://stainedglassmuseum.com/object/ELYGM:2018.4.36</a>