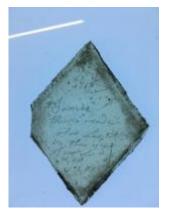

# 35a - piece of glass with yellow and red paint and stain; 35b - piece of glass with a diagonal pattern and purple enamel

Brief description: fragment of glass from the box of glass fragments from J.W. Knowles studio

35a - piece of glass with yellow and red paint and stain; 35b - piece of glass with a diagonal pattern and purple enamel

Object type: fragment Number of objects: 2 Production date: 1

Dimensions: Height: 85 mm, Width: 60 mm

Inscription: Peckitts Glass wrapped in brown paper and written in ink

Acquisition: gift 12.2018

Acquisition source: Murray, J.

This item is not currently on display and can only be viewed by prior

arrangement