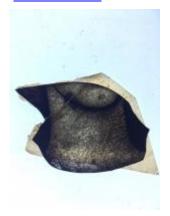

# 35a - piece of glass with yellow and red paint and stain; 35b - piece of glass with a diagonal pattern and purple enamel

Brief description: fragment of glass from the box of glass fragments from J.W. Knowles studio

35a - piece of glass with yellow and red paint and stain; 35b - piece of glass with a diagonal pattern and purple enamel

Object type: fragment Number of objects: 2 Production date: 1

Dimensions: Height: 85 mm, Width: 60 mm