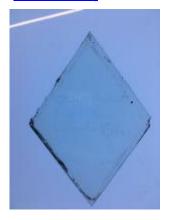

# 35a - piece of glass with yellow and red paint and stain; 35b - piece of glass with a diagonal pattern and purple enamel

Brief description: fragment of glass from the box of glass fragments from J.W. Knowles studio

35a - piece of glass with yellow and red paint and stain; 35b - piece of glass with a diagonal pattern and purple enamel

Object type: fragment Number of objects: 2 Production date: 1

Dimensions: Height: 85 mm, Width: 60 mm

Inscription: Peckitts Glass wrapped in brown paper and written in ink

Acquisition: gift 12.2018

Acquisition source: Murray, J.

This item is not currently on display and can only be viewed by prior

arrangement

Accession number: ELYGM:2018.4.35

Permalink: <a href="https://stainedglassmuseum.com/object/ELYGM:2018.4.35">https://stainedglassmuseum.com/object/ELYGM:2018.4.35</a>