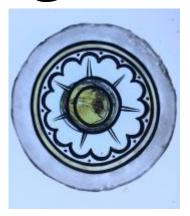

# 35a - piece of glass with yellow and red paint and stain; 35b - piece of glass with a diagonal pattern and purple enamel

Brief description: fragment of glass from the box of glass fragments from J.W. Knowles studio

35a - piece of glass with yellow and red paint and stain; 35b - piece of glass with a diagonal pattern and purple enamel

Object type: fragment Number of objects: 2 Production date: 1

Dimensions: Height: 85 mm, Width: 60 mm