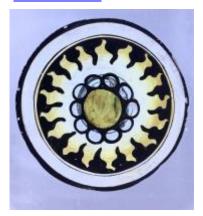

# 35a - piece of glass with yellow and red paint and stain; 35b - piece of glass with a diagonal pattern and purple enamel

Brief description: fragment of glass from the box of glass fragments from J.W. Knowles studio

35a - piece of glass with yellow and red paint and stain; 35b - piece of glass with a diagonal pattern and purple enamel

Object type: fragment Number of objects: 2 Production date: 1

Dimensions: Height: 85 mm, Width: 60 mm