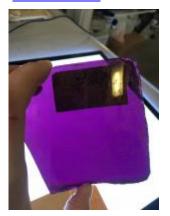

# 35a - piece of glass with yellow and red paint and stain; 35b - piece of glass with a diagonal pattern and purple enamel

Brief description: fragment of glass from the box of glass fragments from J.W. Knowles studio

35a - piece of glass with yellow and red paint and stain; 35b - piece of glass with a diagonal pattern and purple enamel

Object type: fragment Number of objects: 2 Production date: 1

Dimensions: Height: 85 mm, Width: 60 mm

Inscription: Peckitts Glass wrapped in brown paper and written in ink

Acquisition: gift 12.2018

Acquisition source: Murray, J.

This item is not currently on display and can only be viewed by prior

arrangement

Accession number: ELYGM:2018.4.35

Permalink: <a href="https://stainedglassmuseum.com/object/ELYGM:2018.4.35">https://stainedglassmuseum.com/object/ELYGM:2018.4.35</a>