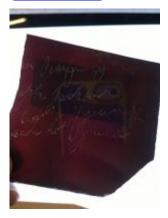

# 35a - piece of glass with yellow and red paint and stain; 35b - piece of glass with a diagonal pattern and purple enamel

Brief description: fragment of glass from the box of glass fragments from J.W. Knowles studio

35a - piece of glass with yellow and red paint and stain; 35b - piece of glass with a diagonal pattern and purple enamel

Object type: fragment Number of objects: 2 Production date: 1

Dimensions: Height: 85 mm, Width: 60 mm

Inscription: Peckitts Glass wrapped in brown paper and written in ink

Acquisition: gift 12.2018

Acquisition source: Murray, J.

This item is not currently on display and can only be viewed by prior

arrangement