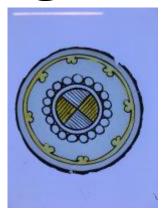

# 35a - piece of glass with yellow and red paint and stain; 35b - piece of glass with a diagonal pattern and purple enamel

Brief description: fragment of glass from the box of glass fragments from J.W. Knowles studio

35a - piece of glass with yellow and red paint and stain; 35b - piece of glass with a diagonal pattern and purple enamel

Object type: fragment Number of objects: 2 Production date: 1

Dimensions: Height: 85 mm, Width: 60 mm