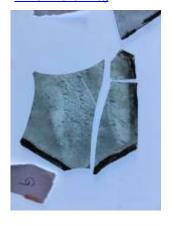

# 35a - piece of glass with yellow and red paint and stain; 35b - piece of glass with a diagonal pattern and purple enamel

Brief description: fragment of glass from the box of glass fragments from J.W. Knowles studio

35a - piece of glass with yellow and red paint and stain; 35b - piece of glass with a diagonal pattern and purple enamel

Object type: fragment Number of objects: 2 Production date: 1

Dimensions: Height: 85 mm, Width: 60 mm

Inscription: Peckitts Glass wrapped in brown paper and written in ink

Acquisition: gift 12.2018

Acquisition source: Murray, J.

This item is not currently on display and can only be viewed by prior

arrangement

Accession number: ELYGM:2018.4.35

Permalink: <a href="https://stainedglassmuseum.com/object/ELYGM:2018.4.35">https://stainedglassmuseum.com/object/ELYGM:2018.4.35</a>