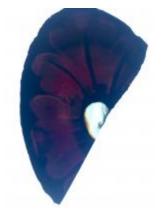

# 35a - piece of glass with yellow and red paint and stain; 35b - piece of glass with a diagonal pattern and purple enamel

Brief description: fragment of glass from the box of glass fragments from J.W. Knowles studio

35a - piece of glass with yellow and red paint and stain; 35b - piece of glass with a diagonal pattern and purple enamel

Object type: fragment Number of objects: 2 Production date: 1

Dimensions: Height: 85 mm, Width: 60 mm

Inscription: Peckitts Glass wrapped in brown paper and written in ink

Acquisition: gift 12.2018

Acquisition source: Murray, J.

This item is not currently on display and can only be viewed by prior

arrangement

Accession number: ELYGM:2018.4.35

Permalink: <a href="https://stainedglassmuseum.com/object/ELYGM:2018.4.35">https://stainedglassmuseum.com/object/ELYGM:2018.4.35</a>