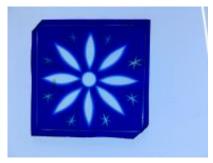

# 35a - piece of glass with yellow and red paint and stain; 35b - piece of glass with a diagonal pattern and purple enamel

Brief description: fragment of glass from the box of glass fragments from J.W. Knowles studio

35a - piece of glass with yellow and red paint and stain; 35b - piece of glass with a diagonal pattern and purple enamel

Object type: fragment Number of objects: 2 Production date: 1

Dimensions: Height: 85 mm, Width: 60 mm