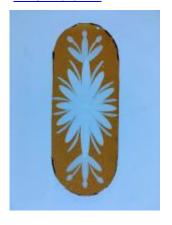

# 35a - piece of glass with yellow and red paint and stain; 35b - piece of glass with a diagonal pattern and purple enamel

Brief description: fragment of glass from the box of glass fragments from J.W. Knowles studio

35a - piece of glass with yellow and red paint and stain; 35b - piece of glass with a diagonal pattern and purple enamel

Object type: fragment Number of objects: 2 Production date: 1

Dimensions: Height: 85 mm, Width: 60 mm