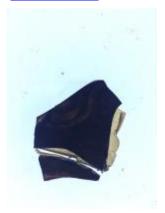

# 35a - piece of glass with yellow and red paint and stain; 35b - piece of glass with a diagonal pattern and purple enamel

Brief description: fragment of glass from the box of glass fragments from J.W. Knowles studio

35a - piece of glass with yellow and red paint and stain; 35b - piece of glass with a diagonal pattern and purple enamel

Object type: fragment Number of objects: 2 Production date: 1

Dimensions: Height: 85 mm, Width: 60 mm