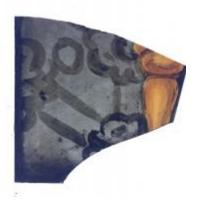

# 35a - piece of glass with yellow and red paint and stain; 35b - piece of glass with a diagonal pattern and purple enamel

Brief description: fragment of glass from the box of glass fragments from J.W. Knowles studio

35a - piece of glass with yellow and red paint and stain; 35b - piece of glass with a diagonal pattern and purple enamel

Object type: fragment Number of objects: 2 Production date: 1

Dimensions: Height: 85 mm, Width: 60 mm