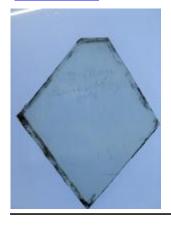

# 35a - piece of glass with yellow and red paint and stain; 35b - piece of glass with a diagonal pattern and purple enamel

Brief description: fragment of glass from the box of glass fragments from J.W. Knowles studio

35a - piece of glass with yellow and red paint and stain; 35b - piece of glass with a diagonal pattern and purple enamel

Object type: fragment Number of objects: 2 Production date: 1

Dimensions: Height: 85 mm, Width: 60 mm

Inscription: Peckitts Glass wrapped in brown paper and written in ink

Acquisition: gift 12.2018

Acquisition source: Murray, J.

This item is not currently on display and can only be viewed by prior

arrangement

Accession number: ELYGM:2018.4.35

Permalink: <a href="https://stainedglassmuseum.com/object/ELYGM:2018.4.35">https://stainedglassmuseum.com/object/ELYGM:2018.4.35</a>