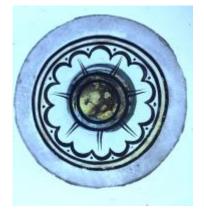

# 35a - piece of glass with yellow and red paint and stain; 35b - piece of glass with a diagonal pattern and purple enamel

Brief description: fragment of glass from the box of glass fragments from J.W. Knowles studio

35a - piece of glass with yellow and red paint and stain; 35b - piece of glass with a diagonal pattern and purple enamel

Object type: fragment Number of objects: 2 Production date: 1

Dimensions: Height: 85 mm, Width: 60 mm