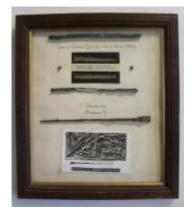

# 35a - piece of glass with yellow and red paint and stain; 35b - piece of glass with a diagonal pattern and purple enamel

Brief description: fragment of glass from the box of glass fragments from J.W. Knowles studio

35a - piece of glass with yellow and red paint and stain; 35b - piece of glass with a diagonal pattern and purple enamel

Object type: fragment Number of objects: 2 Production date: 1

Dimensions: Height: 85 mm, Width: 60 mm

Inscription: Peckitts Glass wrapped in brown paper and written in ink

Acquisition: gift 12.2018

Acquisition source: Murray, J.

This item is not currently on display and can only be viewed by prior

arrangement