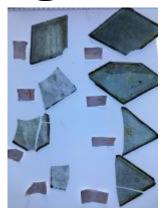

# 35a - piece of glass with yellow and red paint and stain; 35b - piece of glass with a diagonal pattern and purple enamel

Brief description: fragment of glass from the box of glass fragments from J.W. Knowles studio

35a - piece of glass with yellow and red paint and stain; 35b - piece of glass with a diagonal pattern and purple enamel

Object type: fragment Number of objects: 2 Production date: 1

Dimensions: Height: 85 mm, Width: 60 mm