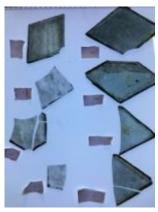

# 35a - piece of glass with yellow and red paint and stain; 35b - piece of glass with a diagonal pattern and purple enamel

Brief description: fragment of glass from the box of glass fragments from J.W. Knowles studio

35a - piece of glass with yellow and red paint and stain; 35b - piece of glass with a diagonal pattern and purple enamel

Object type: fragment Number of objects: 2 Production date: 1

Dimensions: Height: 85 mm, Width: 60 mm