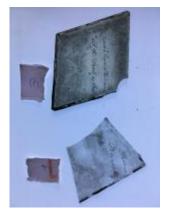

# 35a - piece of glass with yellow and red paint and stain; 35b - piece of glass with a diagonal pattern and purple enamel

Brief description: fragment of glass from the box of glass fragments from J.W. Knowles studio

35a - piece of glass with yellow and red paint and stain; 35b - piece of glass with a diagonal pattern and purple enamel

Object type: fragment Number of objects: 2 Production date: 1

Dimensions: Height: 85 mm, Width: 60 mm

Inscription: Peckitts Glass wrapped in brown paper and written in ink

Acquisition: gift 12.2018

Acquisition source: Murray, J.

This item is not currently on display and can only be viewed by prior

arrangement