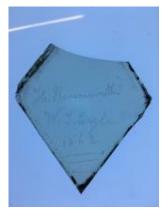

# 35a - piece of glass with yellow and red paint and stain; 35b - piece of glass with a diagonal pattern and purple enamel

Brief description: fragment of glass from the box of glass fragments from J.W. Knowles studio

35a - piece of glass with yellow and red paint and stain; 35b - piece of glass with a diagonal pattern and purple enamel

Object type: fragment Number of objects: 2 Production date: 1

Dimensions: Height: 85 mm, Width: 60 mm

Inscription: Peckitts Glass wrapped in brown paper and written in ink

Acquisition: gift 12.2018

Acquisition source: Murray, J.

This item is not currently on display and can only be viewed by prior

arrangement