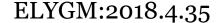

# 35a - piece of glass with yellow and red paint and stain; 35b - piece of glass with a diagonal pattern and purple enamel

Brief description: fragment of glass from the box of glass fragments from J.W. Knowles studio

35a - piece of glass with yellow and red paint and stain; 35b - piece of glass with a diagonal pattern and purple enamel

Object type: fragment Number of objects: 2 Production date: 1

Dimensions: Height: 85 mm, Width: 60 mm

Inscription: Peckitts Glass wrapped in brown paper and written in ink

Acquisition: gift 12.2018

Acquisition source: Murray, J.

This item is not currently on display and can only be viewed by prior

arrangement