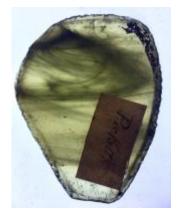

# 35a - piece of glass with yellow and red paint and stain; 35b - piece of glass with a diagonal pattern and purple enamel

Brief description: fragment of glass from the box of glass fragments from J.W. Knowles studio

35a - piece of glass with yellow and red paint and stain; 35b - piece of glass with a diagonal pattern and purple enamel

Object type: fragment Number of objects: 2 Production date: 1

Dimensions: Height: 85 mm, Width: 60 mm

Inscription: Peckitts Glass wrapped in brown paper and written in ink

Acquisition: gift 12.2018

Acquisition source: Murray, J.

This item is not currently on display and can only be viewed by prior

arrangement

Accession number: ELYGM:2018.4.35

Permalink: <a href="https://stainedglassmuseum.com/object/ELYGM:2018.4.35">https://stainedglassmuseum.com/object/ELYGM:2018.4.35</a>