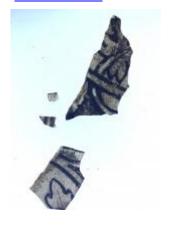

# 35a - piece of glass with yellow and red paint and stain; 35b - piece of glass with a diagonal pattern and purple enamel

Brief description: fragment of glass from the box of glass fragments from J.W. Knowles studio

35a - piece of glass with yellow and red paint and stain; 35b - piece of glass with a diagonal pattern and purple enamel

Object type: fragment Number of objects: 2 Production date: 1

Dimensions: Height: 85 mm, Width: 60 mm