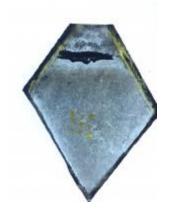

# 35a - piece of glass with yellow and red paint and stain; 35b - piece of glass with a diagonal pattern and purple enamel

Brief description: fragment of glass from the box of glass fragments from J.W. Knowles studio

35a - piece of glass with yellow and red paint and stain; 35b - piece of glass with a diagonal pattern and purple enamel

Object type: fragment Number of objects: 2 Production date: 1

Dimensions: Height: 85 mm, Width: 60 mm