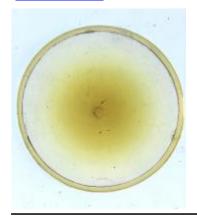

# 35a - piece of glass with yellow and red paint and stain; 35b - piece of glass with a diagonal pattern and purple enamel

Brief description: fragment of glass from the box of glass fragments from J.W. Knowles studio

35a - piece of glass with yellow and red paint and stain; 35b - piece of glass with a diagonal pattern and purple enamel

Object type: fragment Number of objects: 2 Production date: 1

Dimensions: Height: 85 mm, Width: 60 mm

Inscription: Peckitts Glass wrapped in brown paper and written in ink

Acquisition: gift 12.2018

Acquisition source: Murray, J.

This item is not currently on display and can only be viewed by prior

arrangement