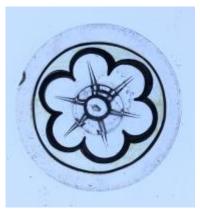

# 35a - piece of glass with yellow and red paint and stain; 35b - piece of glass with a diagonal pattern and purple enamel

Brief description: fragment of glass from the box of glass fragments from J.W. Knowles studio

35a - piece of glass with yellow and red paint and stain; 35b - piece of glass with a diagonal pattern and purple enamel

Object type: fragment Number of objects: 2 Production date: 1

Dimensions: Height: 85 mm, Width: 60 mm