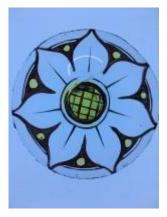

# 35a - piece of glass with yellow and red paint and stain; 35b - piece of glass with a diagonal pattern and purple enamel

Brief description: fragment of glass from the box of glass fragments from J.W. Knowles studio

35a - piece of glass with yellow and red paint and stain; 35b - piece of glass with a diagonal pattern and purple enamel

Object type: fragment Number of objects: 2 Production date: 1

Dimensions: Height: 85 mm, Width: 60 mm