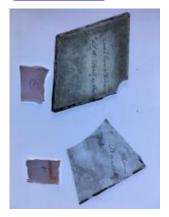

# 35a - piece of glass with yellow and red paint and stain; 35b - piece of glass with a diagonal pattern and purple enamel

Brief description: fragment of glass from the box of glass fragments from J.W. Knowles studio

35a - piece of glass with yellow and red paint and stain; 35b - piece of glass with a diagonal pattern and purple enamel

Object type: fragment Number of objects: 2 Production date: 1

Dimensions: Height: 85 mm, Width: 60 mm

Inscription: Peckitts Glass wrapped in brown paper and written in ink

Acquisition: gift 12.2018

Acquisition source: Murray, J.

This item is not currently on display and can only be viewed by prior

arrangement