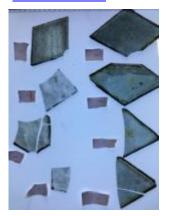

# 35a - piece of glass with yellow and red paint and stain; 35b - piece of glass with a diagonal pattern and purple enamel

Brief description: fragment of glass from the box of glass fragments from J.W. Knowles studio

35a - piece of glass with yellow and red paint and stain; 35b - piece of glass with a diagonal pattern and purple enamel

Object type: fragment Number of objects: 2 Production date: 1

Dimensions: Height: 85 mm, Width: 60 mm

Inscription: Peckitts Glass wrapped in brown paper and written in ink

Acquisition: gift 12.2018

Acquisition source: Murray, J.

This item is not currently on display and can only be viewed by prior

arrangement