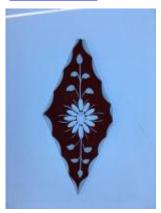

# 35a - piece of glass with yellow and red paint and stain; 35b - piece of glass with a diagonal pattern and purple enamel

Brief description: fragment of glass from the box of glass fragments from J.W. Knowles studio

35a - piece of glass with yellow and red paint and stain; 35b - piece of glass with a diagonal pattern and purple enamel

Object type: fragment Number of objects: 2 Production date: 1

Dimensions: Height: 85 mm, Width: 60 mm