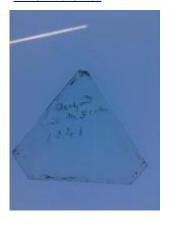

# 35a - piece of glass with yellow and red paint and stain; 35b - piece of glass with a diagonal pattern and purple enamel

Brief description: fragment of glass from the box of glass fragments from J.W. Knowles studio

35a - piece of glass with yellow and red paint and stain; 35b - piece of glass with a diagonal pattern and purple enamel

Object type: fragment Number of objects: 2 Production date: 1

Dimensions: Height: 85 mm, Width: 60 mm

Inscription: Peckitts Glass wrapped in brown paper and written in ink

Acquisition: gift 12.2018

Acquisition source: Murray, J.

This item is not currently on display and can only be viewed by prior

arrangement