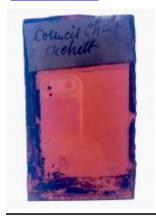

# 35a - piece of glass with yellow and red paint and stain; 35b - piece of glass with a diagonal pattern and purple enamel

Brief description: fragment of glass from the box of glass fragments from J.W. Knowles studio

35a - piece of glass with yellow and red paint and stain; 35b - piece of glass with a diagonal pattern and purple enamel

Object type: fragment Number of objects: 2 Production date: 1

Dimensions: Height: 85 mm, Width: 60 mm

Inscription: Peckitts Glass wrapped in brown paper and written in ink

Acquisition: gift 12.2018

Acquisition source: Murray, J.

This item is not currently on display and can only be viewed by prior

arrangement

Accession number: ELYGM:2018.4.35

Permalink: <a href="https://stainedglassmuseum.com/object/ELYGM:2018.4.35">https://stainedglassmuseum.com/object/ELYGM:2018.4.35</a>