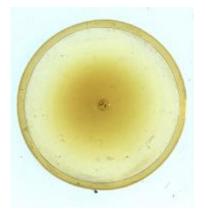

# 35a - piece of glass with yellow and red paint and stain; 35b - piece of glass with a diagonal pattern and purple enamel

Brief description: fragment of glass from the box of glass fragments from J.W. Knowles studio

35a - piece of glass with yellow and red paint and stain; 35b - piece of glass with a diagonal pattern and purple enamel

Object type: fragment Number of objects: 2 Production date: 1

Dimensions: Height: 85 mm, Width: 60 mm

Inscription: Peckitts Glass wrapped in brown paper and written in ink

Acquisition: gift 12.2018

Acquisition source: Murray, J.

This item is not currently on display and can only be viewed by prior

arrangement