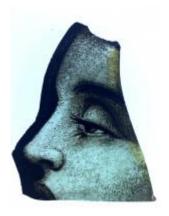

# 35a - piece of glass with yellow and red paint and stain; 35b - piece of glass with a diagonal pattern and purple enamel

Brief description: fragment of glass from the box of glass fragments from J.W. Knowles studio

35a - piece of glass with yellow and red paint and stain; 35b - piece of glass with a diagonal pattern and purple enamel

Object type: fragment Number of objects: 2 Production date: 1

Dimensions: Height: 85 mm, Width: 60 mm