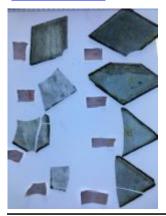

# 35a - piece of glass with yellow and red paint and stain; 35b - piece of glass with a diagonal pattern and purple enamel

Brief description: fragment of glass from the box of glass fragments from J.W. Knowles studio

35a - piece of glass with yellow and red paint and stain; 35b - piece of glass with a diagonal pattern and purple enamel

Object type: fragment Number of objects: 2 Production date: 1

Dimensions: Height: 85 mm, Width: 60 mm

Inscription: Peckitts Glass wrapped in brown paper and written in ink

Acquisition: gift 12.2018

Acquisition source: Murray, J.

This item is not currently on display and can only be viewed by prior

arrangement