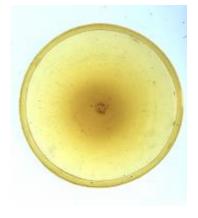

# 35a - piece of glass with yellow and red paint and stain; 35b - piece of glass with a diagonal pattern and purple enamel

Brief description: fragment of glass from the box of glass fragments from J.W. Knowles studio

35a - piece of glass with yellow and red paint and stain; 35b - piece of glass with a diagonal pattern and purple enamel

Object type: fragment Number of objects: 2 Production date: 1

Dimensions: Height: 85 mm, Width: 60 mm

Inscription: Peckitts Glass wrapped in brown paper and written in ink

Acquisition: gift 12.2018

Acquisition source: Murray, J.

This item is not currently on display and can only be viewed by prior

arrangement