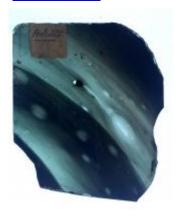

# 35a - piece of glass with yellow and red paint and stain; 35b - piece of glass with a diagonal pattern and purple enamel

Brief description: fragment of glass from the box of glass fragments from J.W. Knowles studio

35a - piece of glass with yellow and red paint and stain; 35b - piece of glass with a diagonal pattern and purple enamel

Object type: fragment Number of objects: 2 Production date: 1

Dimensions: Height: 85 mm, Width: 60 mm

Inscription: Peckitts Glass wrapped in brown paper and written in ink

Acquisition: gift 12.2018

Acquisition source: Murray, J.

This item is not currently on display and can only be viewed by prior

arrangement

Accession number: ELYGM:2018.4.35

Permalink: <a href="https://stainedglassmuseum.com/object/ELYGM:2018.4.35">https://stainedglassmuseum.com/object/ELYGM:2018.4.35</a>