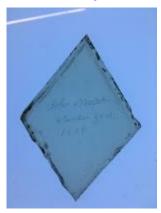

# 35a - piece of glass with yellow and red paint and stain; 35b - piece of glass with a diagonal pattern and purple enamel

Brief description: fragment of glass from the box of glass fragments from J.W. Knowles studio

35a - piece of glass with yellow and red paint and stain; 35b - piece of glass with a diagonal pattern and purple enamel

Object type: fragment Number of objects: 2 Production date: 1

Dimensions: Height: 85 mm, Width: 60 mm

Inscription: Peckitts Glass wrapped in brown paper and written in ink

Acquisition: gift 12.2018

Acquisition source: Murray, J.

This item is not currently on display and can only be viewed by prior

arrangement

Accession number: ELYGM:2018.4.35

Permalink: <a href="https://stainedglassmuseum.com/object/ELYGM:2018.4.35">https://stainedglassmuseum.com/object/ELYGM:2018.4.35</a>