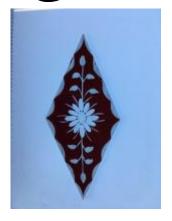

# 35a - piece of glass with yellow and red paint and stain; 35b - piece of glass with a diagonal pattern and purple enamel

Brief description: fragment of glass from the box of glass fragments from J.W. Knowles studio

35a - piece of glass with yellow and red paint and stain; 35b - piece of glass with a diagonal pattern and purple enamel

Object type: fragment Number of objects: 2 Production date: 1

Dimensions: Height: 85 mm, Width: 60 mm