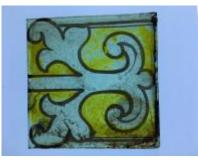

# piece of sanguine glass

Brief description: fragment of glass from the box of glass fragments from J.W. Knowles studio

### piece of sanguine glass

Object type: fragment Number of objects: 1 Production date: 1 Dimensions: Height: 45 mm, Width: 75 mm Inscription: Peckitts Glass wrapped in brown paper and written in ink Acquisition: gift 12.2018 Acquisition source: Murray, J. This item is not currently on display and can only be viewed by prior arrangement Accession number: ELYGM:2018.4.34 Permalink: https://stainedglassmuseum.com/object/ELYGM:2018.4.34