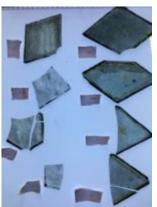

# piece of sanguine glass

Brief description: fragment of glass from the box of glass fragments from J.W. Knowles studio

### piece of sanguine glass

Object type: fragment Number of objects: 1 Production date: 1 Dimensions: Height: 45 mm, Width: 75 mm Inscription: Peckitts Glass wrapped in brown paper and written in ink Acquisition: gift 12.2018 Acquisition source: Murray, J. This item is not currently on display and can only be viewed by prior arrangement Accession number: ELYGM:2018.4.34 Permalink: https://stainedglassmuseum.com/object/ELYGM:2018.4.34