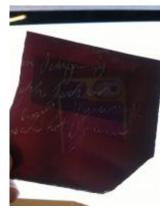

# piece of sanguine glass

Brief description: fragment of glass from the box of glass fragments from J.W. Knowles studio

### piece of sanguine glass

Object type: fragment Number of objects: 1 Production date: 1 Dimensions: Height: 45 mm, Width: 75 mm Inscription: Peckitts Glass wrapped in brown paper and written in ink Acquisition: gift 12.2018 Acquisition source: Murray, J. This item is not currently on display and can only be viewed by prior arrangement Accession number: ELYGM:2018.4.34 Permalink: https://stainedglassmuseum.com/object/ELYGM:2018.4.34