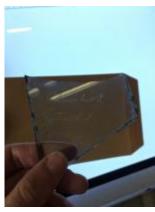

# piece of sanguine glass

Brief description: fragment of glass from the box of glass fragments from J.W. Knowles studio

### piece of sanguine glass

Object type: fragment Number of objects: 1 Production date: 1 Dimensions: Height: 45 mm, Width: 75 mm Inscription: Peckitts Glass wrapped in brown paper and written in ink Acquisition: gift 12.2018 Acquisition source: Murray, J. This item is not currently on display and can only be viewed by prior arrangement Accession number: ELYGM:2018.4.34 Permalink: https://stainedglassmuseum.com/object/ELYGM:2018.4.34