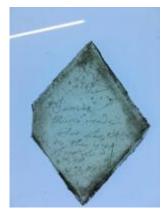

# piece of sanguine glass

Brief description: fragment of glass from the box of glass fragments from J.W. Knowles studio

### piece of sanguine glass

Object type: fragment Number of objects: 1 Production date: 1 Dimensions: Height: 45 mm, Width: 75 mm Inscription: Peckitts Glass wrapped in brown paper and written in ink Acquisition: gift 12.2018 Acquisition source: Murray, J. This item is not currently on display and can only be viewed by prior arrangement Accession number: ELYGM:2018.4.34 Permalink: https://stainedglassmuseum.com/object/ELYGM:2018.4.34