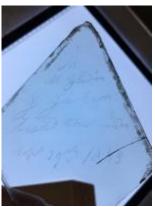

# piece of sanguine glass

Brief description: fragment of glass from the box of glass fragments from J.W. Knowles studio

### piece of sanguine glass

Object type: fragment Number of objects: 1 Production date: 1 Dimensions: Height: 45 mm, Width: 75 mm Inscription: Peckitts Glass wrapped in brown paper and written in ink Acquisition: gift 12.2018 Acquisition source: Murray, J. This item is not currently on display and can only be viewed by prior arrangement Accession number: ELYGM:2018.4.34 Permalink: https://stainedglassmuseum.com/object/ELYGM:2018.4.34