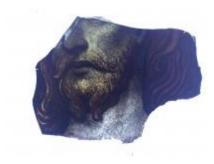

# piece of sanguine glass

Brief description: fragment of glass from the box of glass fragments from J.W. Knowles studio

### piece of sanguine glass

Object type: fragment Number of objects: 1 Production date: 1 Dimensions: Height: 45 mm, Width: 75 mm Inscription: Peckitts Glass wrapped in brown paper and written in ink Acquisition: gift 12.2018 Acquisition source: Murray, J. This item is not currently on display and can only be viewed by prior arrangement Accession number: ELYGM:2018.4.34 Permalink: https://stainedglassmuseum.com/object/ELYGM:2018.4.34