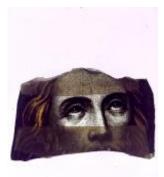

# piece of sanguine glass

Brief description: fragment of glass from the box of glass fragments from J.W. Knowles studio

### piece of sanguine glass

Object type: fragment Number of objects: 1 Production date: 1 Dimensions: Height: 45 mm, Width: 75 mm Inscription: Peckitts Glass wrapped in brown paper and written in ink Acquisition: gift 12.2018 Acquisition source: Murray, J. This item is not currently on display and can only be viewed by prior arrangement Accession number: ELYGM:2018.4.34 Permalink: https://stainedglassmuseum.com/object/ELYGM:2018.4.34