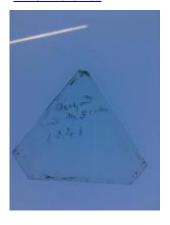

## fragment of blue glass

Brief description: fragment of glass from the box of glass fragments from J.W. Knowles studio

fragment of blue glass
Object type: fragment
Number of objects: 1
Production date: 1

Dimensions: Height: 140 mm, Width: 155 mm

Inscription: Yorkshire Herald Tuesday 14 February 1922 glass wrapped in newspaper

Acquisition: gift 12.2018

Acquisition source: Murray, J.

This item is not currently on display and can only be viewed by prior arrangement

Accession number: ELYGM:2018.4.31

Permalink: <a href="https://stainedglassmuseum.com/object/ELYGM:2018.4.31">https://stainedglassmuseum.com/object/ELYGM:2018.4.31</a>