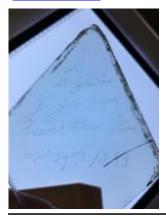

## fragment of blue glass

Brief description: fragment of glass from the box of glass fragments from J.W. Knowles studio

fragment of blue glass
Object type: fragment
Number of objects: 1
Production date: 1

Dimensions: Height: 140 mm, Width: 155 mm

Inscription: Yorkshire Herald Tuesday 14 February 1922 glass wrapped in newspaper

Acquisition: gift 12.2018

Acquisition source: Murray, J.

This item is not currently on display and can only be viewed by prior arrangement

Accession number: ELYGM:2018.4.31

Permalink: <a href="https://stainedglassmuseum.com/object/ELYGM:2018.4.31">https://stainedglassmuseum.com/object/ELYGM:2018.4.31</a>