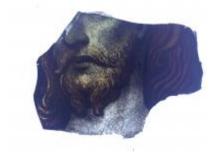

## fragment of blue glass

Brief description: fragment of glass from the box of glass fragments from J.W. Knowles studio

fragment of blue glass
Object type: fragment
Number of objects: 1
Production date: 1

Dimensions: Height: 140 mm, Width: 155 mm

Inscription: Yorkshire Herald Tuesday 14 February 1922 glass wrapped in newspaper

Acquisition: gift 12.2018

Acquisition source: Murray, J.

This item is not currently on display and can only be viewed by prior arrangement

Accession number: ELYGM:2018.4.31

Permalink: <a href="https://stainedglassmuseum.com/object/ELYGM:2018.4.31">https://stainedglassmuseum.com/object/ELYGM:2018.4.31</a>