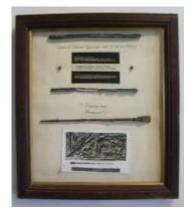

## fragment of blue glass

Brief description: fragment of glass from the box of glass fragments from J.W. Knowles studio

fragment of blue glass
Object type: fragment
Number of objects: 1
Production date: 1

Dimensions: Height: 140 mm, Width: 155 mm

Inscription: Yorkshire Herald Tuesday 14 February 1922 glass wrapped in newspaper

Acquisition: gift 12.2018

Acquisition source: Murray, J.

This item is not currently on display and can only be viewed by prior arrangement

Accession number: ELYGM:2018.4.31

Permalink: <a href="https://stainedglassmuseum.com/object/ELYGM:2018.4.31">https://stainedglassmuseum.com/object/ELYGM:2018.4.31</a>