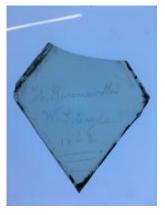

## fragment of blue glass

Brief description: fragment of glass from the box of glass fragments from J.W. Knowles studio

fragment of blue glass
Object type: fragment
Number of objects: 1
Production date: 1

Dimensions: Height: 140 mm, Width: 155 mm

Inscription: Yorkshire Herald Tuesday 14 February 1922 glass wrapped in newspaper

Acquisition: gift 12.2018

Acquisition source: Murray, J.

This item is not currently on display and can only be viewed by prior arrangement

Accession number: ELYGM:2018.4.31

Permalink: <a href="https://stainedglassmuseum.com/object/ELYGM:2018.4.31">https://stainedglassmuseum.com/object/ELYGM:2018.4.31</a>