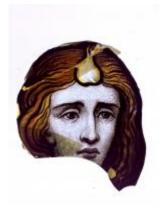

## fragment of blue glass

Brief description: fragment of glass from the box of glass fragments from J.W. Knowles studio

fragment of blue glass
Object type: fragment
Number of objects: 1
Production date: 1

Dimensions: Height: 140 mm, Width: 155 mm

Inscription: Yorkshire Herald Tuesday 14 February 1922 glass wrapped in newspaper

Acquisition: gift 12.2018

Acquisition source: Murray, J.

This item is not currently on display and can only be viewed by prior arrangement

Accession number: ELYGM:2018.4.31

Permalink: <a href="https://stainedglassmuseum.com/object/ELYGM:2018.4.31">https://stainedglassmuseum.com/object/ELYGM:2018.4.31</a>