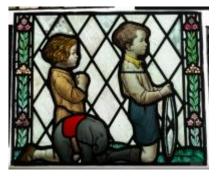

## fragment of blue glass

Brief description: fragment of glass from the box of glass fragments from J.W. Knowles studio

fragment of blue glass
Object type: fragment
Number of objects: 1
Production date: 1

Dimensions: Height: 140 mm, Width: 155 mm

Inscription: Yorkshire Herald Tuesday 14 February 1922 glass wrapped in newspaper

Acquisition: gift 12.2018

Acquisition source: Murray, J.

This item is not currently on display and can only be viewed by prior arrangement

Accession number: ELYGM:2018.4.31

Permalink: <a href="https://stainedglassmuseum.com/object/ELYGM:2018.4.31">https://stainedglassmuseum.com/object/ELYGM:2018.4.31</a>