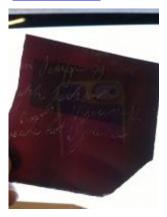

## fragment of blue glass

Brief description: fragment of glass from the box of glass fragments from J.W. Knowles studio

fragment of blue glass
Object type: fragment
Number of objects: 1
Production date: 1

Dimensions: Height: 140 mm, Width: 155 mm

Inscription: Yorkshire Herald Tuesday 14 February 1922 glass wrapped in newspaper

Acquisition: gift 12.2018

Acquisition source: Murray, J.

This item is not currently on display and can only be viewed by prior arrangement

Accession number: ELYGM:2018.4.31

Permalink: <a href="https://stainedglassmuseum.com/object/ELYGM:2018.4.31">https://stainedglassmuseum.com/object/ELYGM:2018.4.31</a>