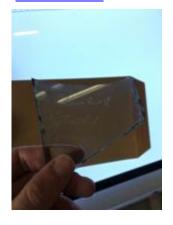

## fragment of blue glass

Brief description: fragment of glass from the box of glass fragments from J.W. Knowles studio

fragment of blue glass
Object type: fragment
Number of objects: 1
Production date: 1

Dimensions: Height: 140 mm, Width: 155 mm

Inscription: Yorkshire Herald Tuesday 14 February 1922 glass wrapped in newspaper

Acquisition: gift 12.2018

Acquisition source: Murray, J.

This item is not currently on display and can only be viewed by prior arrangement

Accession number: ELYGM:2018.4.31

Permalink: <a href="https://stainedglassmuseum.com/object/ELYGM:2018.4.31">https://stainedglassmuseum.com/object/ELYGM:2018.4.31</a>