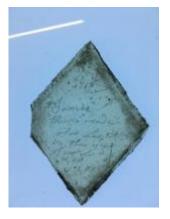

## fragment of blue glass

Brief description: fragment of glass from the box of glass fragments from J.W. Knowles studio

fragment of blue glass
Object type: fragment
Number of objects: 1
Production date: 1

Dimensions: Height: 140 mm, Width: 155 mm

Inscription: Yorkshire Herald Tuesday 14 February 1922 glass wrapped in newspaper

Acquisition: gift 12.2018

Acquisition source: Murray, J.

This item is not currently on display and can only be viewed by prior arrangement

Accession number: ELYGM:2018.4.31

Permalink: <a href="https://stainedglassmuseum.com/object/ELYGM:2018.4.31">https://stainedglassmuseum.com/object/ELYGM:2018.4.31</a>