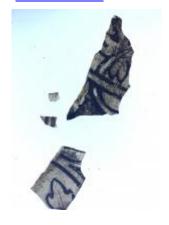

## fragment of blue glass

Brief description: fragment of glass from the box of glass fragments from J.W. Knowles studio

fragment of blue glass
Object type: fragment
Number of objects: 1
Production date: 1

Dimensions: Height: 140 mm, Width: 155 mm

Inscription: Yorkshire Herald Tuesday 14 February 1922 glass wrapped in newspaper

Acquisition: gift 12.2018

Acquisition source: Murray, J.

This item is not currently on display and can only be viewed by prior arrangement

Accession number: ELYGM:2018.4.31

Permalink: <a href="https://stainedglassmuseum.com/object/ELYGM:2018.4.31">https://stainedglassmuseum.com/object/ELYGM:2018.4.31</a>