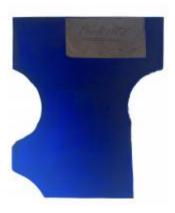

## fragment of blue glass

Brief description: fragment of glass from the box of glass fragments from J.W. Knowles studio

fragment of blue glass
Object type: fragment
Number of objects: 1
Production date: 1

Dimensions: Height: 140 mm, Width: 155 mm

Inscription: Yorkshire Herald Tuesday 14 February 1922 glass wrapped in newspaper

Acquisition: gift 12.2018

Acquisition source: Murray, J.

This item is not currently on display and can only be viewed by prior arrangement

Accession number: ELYGM:2018.4.31

Permalink: <a href="https://stainedglassmuseum.com/object/ELYGM:2018.4.31">https://stainedglassmuseum.com/object/ELYGM:2018.4.31</a>