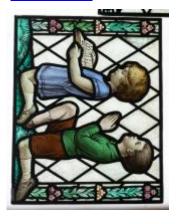

## fragment of blue glass

Brief description: fragment of glass from the box of glass fragments from J.W. Knowles studio

fragment of blue glass
Object type: fragment
Number of objects: 1
Production date: 1

Dimensions: Height: 140 mm, Width: 155 mm

Inscription: Yorkshire Herald Tuesday 14 February 1922 glass wrapped in newspaper

Acquisition: gift 12.2018

Acquisition source: Murray, J.

This item is not currently on display and can only be viewed by prior arrangement

Accession number: ELYGM:2018.4.31

Permalink: <a href="https://stainedglassmuseum.com/object/ELYGM:2018.4.31">https://stainedglassmuseum.com/object/ELYGM:2018.4.31</a>