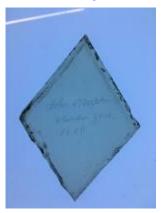

## fragment of blue glass

Brief description: fragment of glass from the box of glass fragments from J.W. Knowles studio

fragment of blue glass
Object type: fragment
Number of objects: 1
Production date: 1

Dimensions: Height: 140 mm, Width: 155 mm

Inscription: Yorkshire Herald Tuesday 14 February 1922 glass wrapped in newspaper

Acquisition: gift 12.2018

Acquisition source: Murray, J.

This item is not currently on display and can only be viewed by prior arrangement

Accession number: ELYGM:2018.4.31

Permalink: <a href="https://stainedglassmuseum.com/object/ELYGM:2018.4.31">https://stainedglassmuseum.com/object/ELYGM:2018.4.31</a>