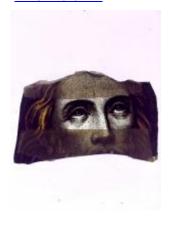

## fragment of blue glass

Brief description: fragment of glass from the box of glass fragments from J.W. Knowles studio

fragment of blue glass
Object type: fragment
Number of objects: 1
Production date: 1

Dimensions: Height: 140 mm, Width: 155 mm

Inscription: Yorkshire Herald Tuesday 14 February 1922 glass wrapped in newspaper

Acquisition: gift 12.2018

Acquisition source: Murray, J.

This item is not currently on display and can only be viewed by prior arrangement

Accession number: ELYGM:2018.4.31

Permalink: <a href="https://stainedglassmuseum.com/object/ELYGM:2018.4.31">https://stainedglassmuseum.com/object/ELYGM:2018.4.31</a>