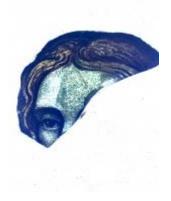

## fragment of blue glass

Brief description: fragment of glass from the box of glass fragments from J.W. Knowles studio

fragment of blue glass
Object type: fragment
Number of objects: 1
Production date: 1

Dimensions: Height: 140 mm, Width: 155 mm

Inscription: Yorkshire Herald Tuesday 14 February 1922 glass wrapped in newspaper

Acquisition: gift 12.2018

Acquisition source: Murray, J.

This item is not currently on display and can only be viewed by prior arrangement

Accession number: ELYGM:2018.4.31

Permalink: <a href="https://stainedglassmuseum.com/object/ELYGM:2018.4.31">https://stainedglassmuseum.com/object/ELYGM:2018.4.31</a>