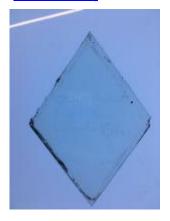

## piece of blue glass

Brief description: fragment of glass from the box of glass fragments from J.W. Knowles studio

piece of blue glass

Object type: fragment Number of objects: 1 Production date: 1

Dimensions: Height: 130 mm, Width: 110 mm

Inscription: Yorkshire Herald Tuesday 14 February 1922 glass wrapped in

newspaper

Dedication: Peckitt, William thought to be a piece of Peckitt's glass

Acquisition: gift 12.2018
Acquisition source: Murray, J.

This item is not currently on display and can only be viewed by prior

arrangement

Accession number: ELYGM:2018.4.30

Permalink: <a href="https://stainedglassmuseum.com/object/ELYGM:2018.4.30">https://stainedglassmuseum.com/object/ELYGM:2018.4.30</a>