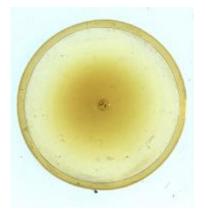

## piece of blue glass

Brief description: fragment of glass from the box of glass fragments from J.W. Knowles studio

piece of blue glass

Object type: fragment Number of objects: 1 Production date: 1

Dimensions: Height: 130 mm, Width: 110 mm

Inscription: Yorkshire Herald Tuesday 14 February 1922 glass wrapped in

newspaper

Dedication: Peckitt, William thought to be a piece of Peckitt's glass

Acquisition: gift 12.2018
Acquisition source: Murray, J.

This item is not currently on display and can only be viewed by prior

arrangement

Accession number: ELYGM:2018.4.30

Permalink: <a href="https://stainedglassmuseum.com/object/ELYGM:2018.4.30">https://stainedglassmuseum.com/object/ELYGM:2018.4.30</a>