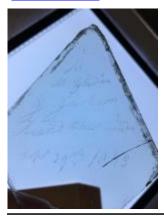

## piece of blue glass

Brief description: fragment of glass from the box of glass fragments from J.W. Knowles studio

piece of blue glass

Object type: fragment Number of objects: 1 Production date: 1

Dimensions: Height: 130 mm, Width: 110 mm

Inscription: Yorkshire Herald Tuesday 14 February 1922 glass wrapped in

newspaper

Dedication: Peckitt, William thought to be a piece of Peckitt's glass

Acquisition: gift 12.2018
Acquisition source: Murray, J.

This item is not currently on display and can only be viewed by prior

arrangement

Accession number: ELYGM:2018.4.30

Permalink: <a href="https://stainedglassmuseum.com/object/ELYGM:2018.4.30">https://stainedglassmuseum.com/object/ELYGM:2018.4.30</a>