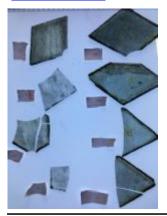

## piece of blue glass

Brief description: fragment of glass from the box of glass fragments from J.W. Knowles studio

piece of blue glass

Object type: fragment Number of objects: 1 Production date: 1

Dimensions: Height: 130 mm, Width: 110 mm

Inscription: Yorkshire Herald Tuesday 14 February 1922 glass wrapped in

newspaper

Dedication: Peckitt, William thought to be a piece of Peckitt's glass

Acquisition: gift 12.2018
Acquisition source: Murray, J.

This item is not currently on display and can only be viewed by prior

arrangement

Accession number: ELYGM:2018.4.30

Permalink: <a href="https://stainedglassmuseum.com/object/ELYGM:2018.4.30">https://stainedglassmuseum.com/object/ELYGM:2018.4.30</a>