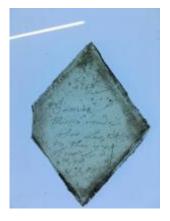

## piece of blue glass

Brief description: fragment of glass from the box of glass fragments from J.W. Knowles studio

piece of blue glass

Object type: fragment Number of objects: 1 Production date: 1

Dimensions: Height: 130 mm, Width: 110 mm

Inscription: Yorkshire Herald Tuesday 14 February 1922 glass wrapped in

newspaper

Dedication: Peckitt, William thought to be a piece of Peckitt's glass

Acquisition: gift 12.2018
Acquisition source: Murray, J.

This item is not currently on display and can only be viewed by prior

arrangement

Accession number: ELYGM:2018.4.30

Permalink: <a href="https://stainedglassmuseum.com/object/ELYGM:2018.4.30">https://stainedglassmuseum.com/object/ELYGM:2018.4.30</a>