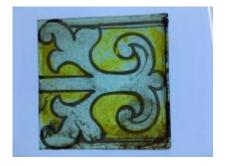

## piece of blue glass

Brief description: fragment of glass from the box of glass fragments from J.W. Knowles studio

piece of blue glass

Object type: fragment Number of objects: 1 Production date: 1

Dimensions: Height: 130 mm, Width: 110 mm

Inscription: Yorkshire Herald Tuesday 14 February 1922 glass wrapped in

newspaper

Dedication: Peckitt, William thought to be a piece of Peckitt's glass

Acquisition: gift 12.2018
Acquisition source: Murray, J.

This item is not currently on display and can only be viewed by prior

arrangement

Accession number: ELYGM:2018.4.30

Permalink: <a href="https://stainedglassmuseum.com/object/ELYGM:2018.4.30">https://stainedglassmuseum.com/object/ELYGM:2018.4.30</a>