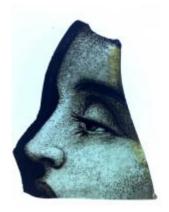

## piece of blue glass

Brief description: fragment of glass from the box of glass fragments from J.W. Knowles studio

piece of blue glass

Object type: fragment Number of objects: 1 Production date: 1

Dimensions: Height: 130 mm, Width: 110 mm

Inscription: Yorkshire Herald Tuesday 14 February 1922 glass wrapped in

newspaper

Dedication: Peckitt, William thought to be a piece of Peckitt's glass

Acquisition: gift 12.2018
Acquisition source: Murray, J.

This item is not currently on display and can only be viewed by prior

arrangement

Accession number: ELYGM:2018.4.30

Permalink: <a href="https://stainedglassmuseum.com/object/ELYGM:2018.4.30">https://stainedglassmuseum.com/object/ELYGM:2018.4.30</a>