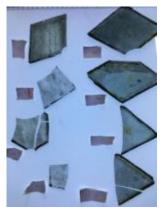

## piece of blue glass

Brief description: fragment of glass from the box of glass fragments from J.W. Knowles studio

piece of blue glass

Object type: fragment Number of objects: 1 Production date: 1

Dimensions: Height: 130 mm, Width: 110 mm

Inscription: Yorkshire Herald Tuesday 14 February 1922 glass wrapped in

newspaper

Dedication: Peckitt, William thought to be a piece of Peckitt's glass

Acquisition: gift 12.2018
Acquisition source: Murray, J.

This item is not currently on display and can only be viewed by prior

arrangement

Accession number: ELYGM:2018.4.30

Permalink: <a href="https://stainedglassmuseum.com/object/ELYGM:2018.4.30">https://stainedglassmuseum.com/object/ELYGM:2018.4.30</a>