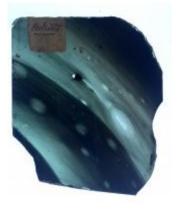

## piece of blue glass

Brief description: fragment of glass from the box of glass fragments from J.W. Knowles studio

piece of blue glass

Object type: fragment Number of objects: 1 Production date: 1

Dimensions: Height: 130 mm, Width: 110 mm

Inscription: Yorkshire Herald Tuesday 14 February 1922 glass wrapped in

newspaper

Dedication: Peckitt, William thought to be a piece of Peckitt's glass

Acquisition: gift 12.2018
Acquisition source: Murray, J.

This item is not currently on display and can only be viewed by prior

arrangement

Accession number: ELYGM:2018.4.30

Permalink: <a href="https://stainedglassmuseum.com/object/ELYGM:2018.4.30">https://stainedglassmuseum.com/object/ELYGM:2018.4.30</a>