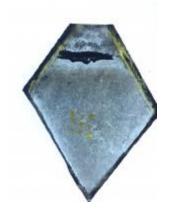

## piece of blue glass

Brief description: fragment of glass from the box of glass fragments from J.W. Knowles studio

piece of blue glass

Object type: fragment Number of objects: 1 Production date: 1

Dimensions: Height: 130 mm, Width: 110 mm

Inscription: Yorkshire Herald Tuesday 14 February 1922 glass wrapped in

newspaper

Dedication: Peckitt, William thought to be a piece of Peckitt's glass

Acquisition: gift 12.2018
Acquisition source: Murray, J.

This item is not currently on display and can only be viewed by prior

arrangement

Accession number: ELYGM:2018.4.30

Permalink: <a href="https://stainedglassmuseum.com/object/ELYGM:2018.4.30">https://stainedglassmuseum.com/object/ELYGM:2018.4.30</a>