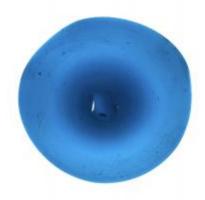

## piece of blue glass

Brief description: fragment of glass from the box of glass fragments from J.W. Knowles studio

piece of blue glass

Object type: fragment Number of objects: 1 Production date: 1

Dimensions: Height: 130 mm, Width: 110 mm

Inscription: Yorkshire Herald Tuesday 14 February 1922 glass wrapped in

newspaper

Dedication: Peckitt, William thought to be a piece of Peckitt's glass

Acquisition: gift 12.2018
Acquisition source: Murray, J.

This item is not currently on display and can only be viewed by prior

arrangement

Accession number: ELYGM:2018.4.30

Permalink: <a href="https://stainedglassmuseum.com/object/ELYGM:2018.4.30">https://stainedglassmuseum.com/object/ELYGM:2018.4.30</a>