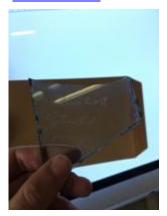

## piece of blue glass

Brief description: fragment of glass from the box of glass fragments from J.W. Knowles studio

piece of blue glass

Object type: fragment Number of objects: 1 Production date: 1

Dimensions: Height: 130 mm, Width: 110 mm

Inscription: Yorkshire Herald Tuesday 14 February 1922 glass wrapped in

newspaper

Dedication: Peckitt, William thought to be a piece of Peckitt's glass

Acquisition: gift 12.2018
Acquisition source: Murray, J.

This item is not currently on display and can only be viewed by prior

arrangement

Accession number: ELYGM:2018.4.30

Permalink: <a href="https://stainedglassmuseum.com/object/ELYGM:2018.4.30">https://stainedglassmuseum.com/object/ELYGM:2018.4.30</a>