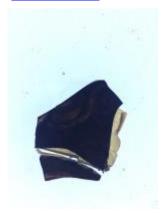

## piece of blue glass

Brief description: fragment of glass from the box of glass fragments from J.W. Knowles studio

piece of blue glass

Object type: fragment Number of objects: 1 Production date: 1

Dimensions: Height: 130 mm, Width: 110 mm

Inscription: Yorkshire Herald Tuesday 14 February 1922 glass wrapped in

newspaper

Dedication: Peckitt, William thought to be a piece of Peckitt's glass

Acquisition: gift 12.2018
Acquisition source: Murray, J.

This item is not currently on display and can only be viewed by prior

arrangement

Accession number: ELYGM:2018.4.30

Permalink: <a href="https://stainedglassmuseum.com/object/ELYGM:2018.4.30">https://stainedglassmuseum.com/object/ELYGM:2018.4.30</a>