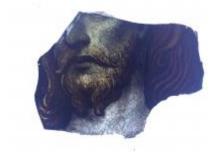

## piece of blue glass

Brief description: fragment of glass from the box of glass fragments from J.W. Knowles studio

piece of blue glass

Object type: fragment Number of objects: 1 Production date: 1

Dimensions: Height: 130 mm, Width: 110 mm

Inscription: Yorkshire Herald Tuesday 14 February 1922 glass wrapped in

newspaper

Dedication: Peckitt, William thought to be a piece of Peckitt's glass

Acquisition: gift 12.2018
Acquisition source: Murray, J.

This item is not currently on display and can only be viewed by prior

arrangement

Accession number: ELYGM:2018.4.30

Permalink: <a href="https://stainedglassmuseum.com/object/ELYGM:2018.4.30">https://stainedglassmuseum.com/object/ELYGM:2018.4.30</a>