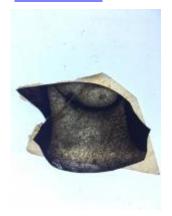

## piece of blue glass

Brief description: fragment of glass from the box of glass fragments from J.W. Knowles studio

piece of blue glass

Object type: fragment Number of objects: 1 Production date: 1

Dimensions: Height: 130 mm, Width: 110 mm

Inscription: Yorkshire Herald Tuesday 14 February 1922 glass wrapped in

newspaper

Dedication: Peckitt, William thought to be a piece of Peckitt's glass

Acquisition: gift 12.2018
Acquisition source: Murray, J.

This item is not currently on display and can only be viewed by prior

arrangement

Accession number: ELYGM:2018.4.30

Permalink: <a href="https://stainedglassmuseum.com/object/ELYGM:2018.4.30">https://stainedglassmuseum.com/object/ELYGM:2018.4.30</a>