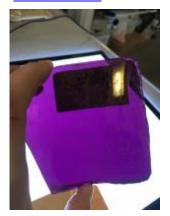

## piece of blue glass

Brief description: fragment of glass from the box of glass fragments from J.W. Knowles studio

piece of blue glass

Object type: fragment Number of objects: 1 Production date: 1

Dimensions: Height: 130 mm, Width: 110 mm

Inscription: Yorkshire Herald Tuesday 14 February 1922 glass wrapped in

newspaper

Dedication: Peckitt, William thought to be a piece of Peckitt's glass

Acquisition: gift 12.2018
Acquisition source: Murray, J.

This item is not currently on display and can only be viewed by prior

arrangement

Accession number: ELYGM:2018.4.30

Permalink: <a href="https://stainedglassmuseum.com/object/ELYGM:2018.4.30">https://stainedglassmuseum.com/object/ELYGM:2018.4.30</a>