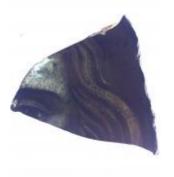

## piece of blue glass

Brief description: fragment of glass from the box of glass fragments from J.W. Knowles studio

piece of blue glass

Object type: fragment Number of objects: 1 Production date: 1

Dimensions: Height: 130 mm, Width: 110 mm

Inscription: Yorkshire Herald Tuesday 14 February 1922 glass wrapped in

newspaper

Dedication: Peckitt, William thought to be a piece of Peckitt's glass

Acquisition: gift 12.2018
Acquisition source: Murray, J.

This item is not currently on display and can only be viewed by prior

arrangement

Accession number: ELYGM:2018.4.30

Permalink: <a href="https://stainedglassmuseum.com/object/ELYGM:2018.4.30">https://stainedglassmuseum.com/object/ELYGM:2018.4.30</a>