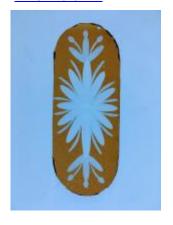

## piece of blue glass

Brief description: fragment of glass from the box of glass fragments from J.W. Knowles studio

piece of blue glass

Object type: fragment Number of objects: 1 Production date: 1

Dimensions: Height: 130 mm, Width: 110 mm

Inscription: Yorkshire Herald Tuesday 14 February 1922 glass wrapped in

newspaper

Dedication: Peckitt, William thought to be a piece of Peckitt's glass

Acquisition: gift 12.2018
Acquisition source: Murray, J.

This item is not currently on display and can only be viewed by prior

arrangement

Accession number: ELYGM:2018.4.30

Permalink: <a href="https://stainedglassmuseum.com/object/ELYGM:2018.4.30">https://stainedglassmuseum.com/object/ELYGM:2018.4.30</a>