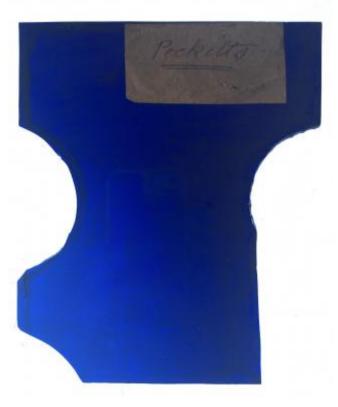

## piece of blue glass

Brief description: fragment of glass from the box of glass fragments from J.W. Knowles studio

piece of blue glass

Object type: fragment Number of objects: 1 Production date: 1

Dimensions: Height: 130 mm, Width: 110 mm

Inscription: Yorkshire Herald Tuesday 14 February 1922 glass wrapped in

newspaper

Dedication: Peckitt, William thought to be a piece of Peckitt's glass

Acquisition: gift 12.2018
Acquisition source: Murray, J.

This item is not currently on display and can only be viewed by prior

arrangement

Accession number: ELYGM:2018.4.30

Permalink: <a href="https://stainedglassmuseum.com/object/ELYGM:2018.4.30">https://stainedglassmuseum.com/object/ELYGM:2018.4.30</a>