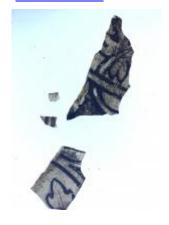

## piece of blue glass

Brief description: fragment of glass from the box of glass fragments from J.W. Knowles studio

piece of blue glass

Object type: fragment Number of objects: 1 Production date: 1

Dimensions: Height: 130 mm, Width: 110 mm

Inscription: Yorkshire Herald Tuesday 14 February 1922 glass wrapped in

newspaper

Dedication: Peckitt, William thought to be a piece of Peckitt's glass

Acquisition: gift 12.2018
Acquisition source: Murray, J.

This item is not currently on display and can only be viewed by prior

arrangement

Accession number: ELYGM:2018.4.30

Permalink: <a href="https://stainedglassmuseum.com/object/ELYGM:2018.4.30">https://stainedglassmuseum.com/object/ELYGM:2018.4.30</a>