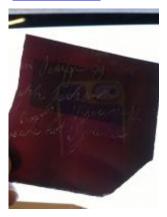

## piece of blue glass

Brief description: fragment of glass from the box of glass fragments from J.W. Knowles studio

piece of blue glass

Object type: fragment Number of objects: 1 Production date: 1

Dimensions: Height: 130 mm, Width: 110 mm

Inscription: Yorkshire Herald Tuesday 14 February 1922 glass wrapped in

newspaper

Dedication: Peckitt, William thought to be a piece of Peckitt's glass

Acquisition: gift 12.2018
Acquisition source: Murray, J.

This item is not currently on display and can only be viewed by prior

arrangement

Accession number: ELYGM:2018.4.30

Permalink: <a href="https://stainedglassmuseum.com/object/ELYGM:2018.4.30">https://stainedglassmuseum.com/object/ELYGM:2018.4.30</a>