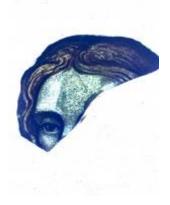

## piece of blue glass

Brief description: fragment of glass from the box of glass fragments from J.W. Knowles studio

piece of blue glass

Object type: fragment Number of objects: 1 Production date: 1

Dimensions: Height: 130 mm, Width: 110 mm

Inscription: Yorkshire Herald Tuesday 14 February 1922 glass wrapped in

newspaper

Dedication: Peckitt, William thought to be a piece of Peckitt's glass

Acquisition: gift 12.2018
Acquisition source: Murray, J.

This item is not currently on display and can only be viewed by prior

arrangement

Accession number: ELYGM:2018.4.30

Permalink: <a href="https://stainedglassmuseum.com/object/ELYGM:2018.4.30">https://stainedglassmuseum.com/object/ELYGM:2018.4.30</a>