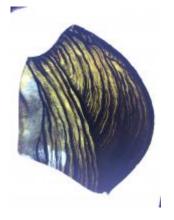

## piece of blue glass

Brief description: fragment of glass from the box of glass fragments from J.W. Knowles studio

piece of blue glass

Object type: fragment Number of objects: 1 Production date: 1

Dimensions: Height: 130 mm, Width: 110 mm

Inscription: Yorkshire Herald Tuesday 14 February 1922 glass wrapped in

newspaper

Dedication: Peckitt, William thought to be a piece of Peckitt's glass

Acquisition: gift 12.2018
Acquisition source: Murray, J.

This item is not currently on display and can only be viewed by prior

arrangement

Accession number: ELYGM:2018.4.30

Permalink: <a href="https://stainedglassmuseum.com/object/ELYGM:2018.4.30">https://stainedglassmuseum.com/object/ELYGM:2018.4.30</a>