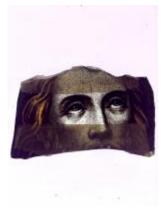

## piece of blue glass

Brief description: fragment of glass from the box of glass fragments from J.W. Knowles studio

piece of blue glass

Object type: fragment Number of objects: 1 Production date: 1

Dimensions: Height: 130 mm, Width: 110 mm

Inscription: Yorkshire Herald Tuesday 14 February 1922 glass wrapped in

newspaper

Dedication: Peckitt, William thought to be a piece of Peckitt's glass

Acquisition: gift 12.2018
Acquisition source: Murray, J.

This item is not currently on display and can only be viewed by prior

arrangement

Accession number: ELYGM:2018.4.30

Permalink: <a href="https://stainedglassmuseum.com/object/ELYGM:2018.4.30">https://stainedglassmuseum.com/object/ELYGM:2018.4.30</a>