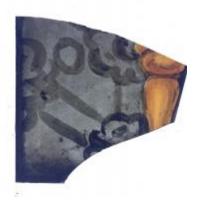

## piece of blue glass

Brief description: fragment of glass from the box of glass fragments from J.W. Knowles studio

piece of blue glass

Object type: fragment Number of objects: 1 Production date: 1

Dimensions: Height: 130 mm, Width: 110 mm

Inscription: Yorkshire Herald Tuesday 14 February 1922 glass wrapped in

newspaper

Dedication: Peckitt, William thought to be a piece of Peckitt's glass

Acquisition: gift 12.2018
Acquisition source: Murray, J.

This item is not currently on display and can only be viewed by prior

arrangement

Accession number: ELYGM:2018.4.30

Permalink: <a href="https://stainedglassmuseum.com/object/ELYGM:2018.4.30">https://stainedglassmuseum.com/object/ELYGM:2018.4.30</a>