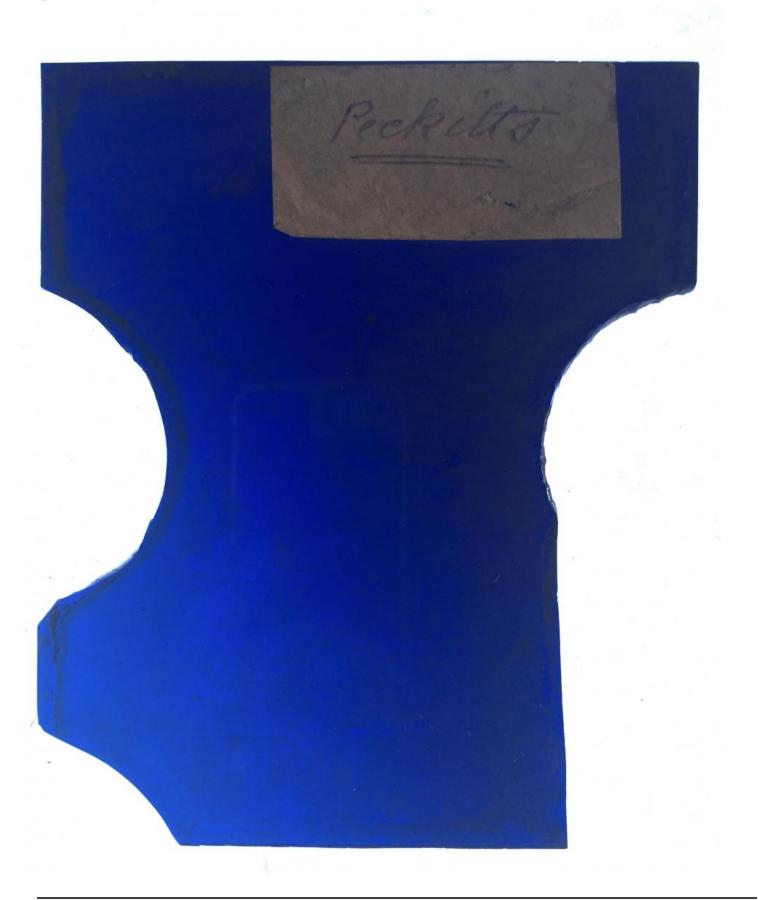

## piece of blue glass

Brief description: fragment of glass from the box of glass fragments from J.W. Knowles studio

piece of blue glass

Object type: fragment Number of objects: 1 Production date: 1

Dimensions: Height: 130 mm, Width: 110 mm

Inscription: Yorkshire Herald Tuesday 14 February 1922 glass wrapped in

newspaper

Dedication: Peckitt, William thought to be a piece of Peckitt's glass

Acquisition: gift 12.2018
Acquisition source: Murray, J.

This item is not currently on display and can only be viewed by prior

arrangement

Accession number: ELYGM:2018.4.30

Permalink: <a href="https://stainedglassmuseum.com/object/ELYGM:2018.4.30">https://stainedglassmuseum.com/object/ELYGM:2018.4.30</a>