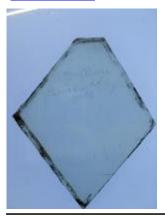

## piece of blue glass

Brief description: fragment of glass from the box of glass fragments from J.W. Knowles studio

piece of blue glass

Object type: fragment Number of objects: 1 Production date: 1

Dimensions: Height: 130 mm, Width: 110 mm

Inscription: Yorkshire Herald Tuesday 14 February 1922 glass wrapped in

newspaper

Dedication: Peckitt, William thought to be a piece of Peckitt's glass

Acquisition: gift 12.2018
Acquisition source: Murray, J.

This item is not currently on display and can only be viewed by prior

arrangement

Accession number: ELYGM:2018.4.30

Permalink: <a href="https://stainedglassmuseum.com/object/ELYGM:2018.4.30">https://stainedglassmuseum.com/object/ELYGM:2018.4.30</a>