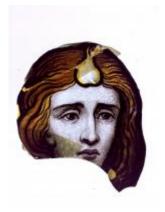

## piece of blue glass

Brief description: fragment of glass from the box of glass fragments from J.W. Knowles studio

piece of blue glass

Object type: fragment Number of objects: 1 Production date: 1

Dimensions: Height: 130 mm, Width: 110 mm

Inscription: Yorkshire Herald Tuesday 14 February 1922 glass wrapped in

newspaper

Dedication: Peckitt, William thought to be a piece of Peckitt's glass

Acquisition: gift 12.2018
Acquisition source: Murray, J.

This item is not currently on display and can only be viewed by prior

arrangement

Accession number: ELYGM:2018.4.30

Permalink: <a href="https://stainedglassmuseum.com/object/ELYGM:2018.4.30">https://stainedglassmuseum.com/object/ELYGM:2018.4.30</a>