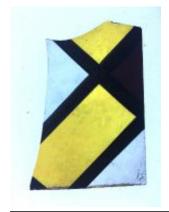

## piece of blue glass

Brief description: fragment of glass from the box of glass fragments from J.W. Knowles studio

piece of blue glass

Object type: fragment Number of objects: 1 Production date: 1

Dimensions: Height: 130 mm, Width: 110 mm

Inscription: Yorkshire Herald Tuesday 14 February 1922 glass wrapped in

newspaper

Dedication: Peckitt, William thought to be a piece of Peckitt's glass

Acquisition: gift 12.2018
Acquisition source: Murray, J.

This item is not currently on display and can only be viewed by prior

arrangement

Accession number: ELYGM:2018.4.30

Permalink: <a href="https://stainedglassmuseum.com/object/ELYGM:2018.4.30">https://stainedglassmuseum.com/object/ELYGM:2018.4.30</a>