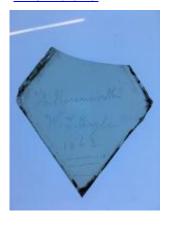

Object type: lead Number of objects: 5 Production date: 1

Manufacturer: Gyles, Edmund (1611-76)

Dimensions: Height: 250 mm, Width: 150 mm

Inscription: on the top lead -DMOND GILYES OF YORK 1665

EDMOND GILES OF YORK
Acquisition: gift 12.2018
Acquisition source: Murray, J.