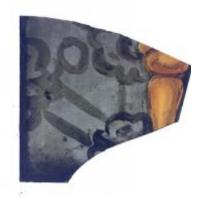

## Leads and soldering iron of Edmund Gyles

**Brief description:** Leads and soldering iron of Edmund Gyles. The items are framed in an oak frame with a gold slip.

2 historic lead strips, 1 soldering iron and 2 black and white photographs

Object type: lead Number of objects: 5 Production date: 1

Manufacturer: Gyles, Edmund (1611-76)

Dimensions: Height: 250 mm, Width: 150 mm

Inscription: on the top lead -DMOND GILYES OF YORK 1665

EDMOND GILES OF YORK
Acquisition: gift 12.2018
Acquisition source: Murray, J.

This item is not currently on display and can only be viewed by prior

arrangement

Accession number: ELYGM:2018.4.3

Permalink: <a href="https://stainedglassmuseum.com/object/ELYGM:2018.4.3">https://stainedglassmuseum.com/object/ELYGM:2018.4.3</a>