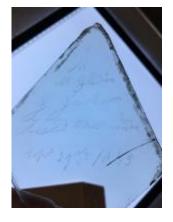

## Leads and soldering iron of Edmund Gyles

**Brief description:** Leads and soldering iron of Edmund Gyles. The items are framed in an oak frame with a gold slip.

2 historic lead strips, 1 soldering iron and 2 black and white photographs

Object type: lead Number of objects: 5 Production date: 1

Manufacturer: Gyles, Edmund (1611-76)

Dimensions: Height: 250 mm, Width: 150 mm

Inscription: on the top lead -DMOND GILYES OF YORK 1665

EDMOND GILES OF YORK
Acquisition: gift 12.2018
Acquisition source: Murray, J.