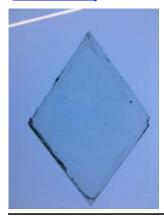

## Leads and soldering iron of Edmund Gyles

**Brief description:** Leads and soldering iron of Edmund Gyles. The items are framed in an oak frame with a gold slip.

2 historic lead strips, 1 soldering iron and 2 black and white photographs

Object type: lead Number of objects: 5 Production date: 1

Manufacturer: Gyles, Edmund (1611-76)

Dimensions: Height: 250 mm, Width: 150 mm

Inscription: on the top lead -DMOND GILYES OF YORK 1665

EDMOND GILES OF YORK
Acquisition: gift 12.2018
Acquisition source: Murray, J.

This item is not currently on display and can only be viewed by prior

arrangement

Accession number: ELYGM:2018.4.3

Permalink: <a href="https://stainedglassmuseum.com/object/ELYGM:2018.4.3">https://stainedglassmuseum.com/object/ELYGM:2018.4.3</a>