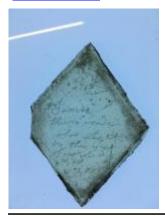

## Leads and soldering iron of Edmund Gyles

**Brief description:** Leads and soldering iron of Edmund Gyles. The items are framed in an oak frame with a gold slip.

2 historic lead strips, 1 soldering iron and 2 black and white photographs

Object type: lead Number of objects: 5 Production date: 1

Manufacturer: Gyles, Edmund (1611-76)

Dimensions: Height: 250 mm, Width: 150 mm

Inscription: on the top lead -DMOND GILYES OF YORK 1665

EDMOND GILES OF YORK
Acquisition: gift 12.2018
Acquisition source: Murray, J.