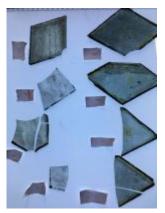

## Leads and soldering iron of Edmund Gyles

**Brief description:** Leads and soldering iron of Edmund Gyles. The items are framed in an oak frame with a gold slip.

2 historic lead strips, 1 soldering iron and 2 black and white photographs

Object type: lead Number of objects: 5 Production date: 1

Manufacturer: Gyles, Edmund (1611-76)

Dimensions: Height: 250 mm, Width: 150 mm

Inscription: on the top lead -DMOND GILYES OF YORK 1665

EDMOND GILES OF YORK
Acquisition: gift 12.2018
Acquisition source: Murray, J.

This item is not currently on display and can only be viewed by prior

arrangement

Accession number: ELYGM:2018.4.3

Permalink: <a href="https://stainedglassmuseum.com/object/ELYGM:2018.4.3">https://stainedglassmuseum.com/object/ELYGM:2018.4.3</a>