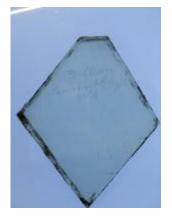

## Leads and soldering iron of Edmund Gyles

**Brief description:** Leads and soldering iron of Edmund Gyles. The items are framed in an oak frame with a gold slip.

2 historic lead strips, 1 soldering iron and 2 black and white photographs

Object type: lead Number of objects: 5 Production date: 1

Manufacturer: Gyles, Edmund (1611-76)

Dimensions: Height: 250 mm, Width: 150 mm

Inscription: on the top lead -DMOND GILYES OF YORK 1665

EDMOND GILES OF YORK
Acquisition: gift 12.2018
Acquisition source: Murray, J.

This item is not currently on display and can only be viewed by prior

arrangement

Accession number: ELYGM:2018.4.3

Permalink: <a href="https://stainedglassmuseum.com/object/ELYGM:2018.4.3">https://stainedglassmuseum.com/object/ELYGM:2018.4.3</a>