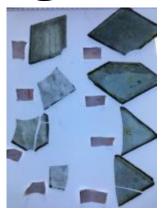

## Leads and soldering iron of Edmund Gyles

**Brief description:** Leads and soldering iron of Edmund Gyles. The items are framed in an oak frame with a gold slip.

2 historic lead strips, 1 soldering iron and 2 black and white photographs

Object type: lead Number of objects: 5 Production date: 1

Manufacturer: Gyles, Edmund (1611-76)

Dimensions: Height: 250 mm, Width: 150 mm

Inscription: on the top lead -DMOND GILYES OF YORK 1665

EDMOND GILES OF YORK
Acquisition: gift 12.2018
Acquisition source: Murray, J.

This item is not currently on display and can only be viewed by prior

arrangement

Accession number: ELYGM:2018.4.3

Permalink: <a href="https://stainedglassmuseum.com/object/ELYGM:2018.4.3">https://stainedglassmuseum.com/object/ELYGM:2018.4.3</a>