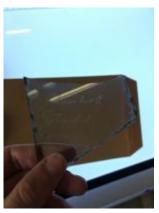

## Leads and soldering iron of Edmund Gyles

**Brief description:** Leads and soldering iron of Edmund Gyles. The items are framed in an oak frame with a gold slip.

2 historic lead strips, 1 soldering iron and 2 black and white photographs

Object type: lead Number of objects: 5 Production date: 1

Manufacturer: Gyles, Edmund (1611-76)

Dimensions: Height: 250 mm, Width: 150 mm

Inscription: on the top lead -DMOND GILYES OF YORK 1665

EDMOND GILES OF YORK
Acquisition: gift 12.2018
Acquisition source: Murray, J.