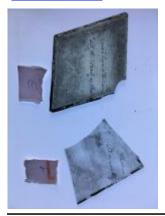

## Leads and soldering iron of Edmund Gyles

**Brief description:** Leads and soldering iron of Edmund Gyles. The items are framed in an oak frame with a gold slip.

2 historic lead strips, 1 soldering iron and 2 black and white photographs

Object type: lead Number of objects: 5 Production date: 1

Manufacturer: Gyles, Edmund (1611-76)

Dimensions: Height: 250 mm, Width: 150 mm

Inscription: on the top lead -DMOND GILYES OF YORK 1665

EDMOND GILES OF YORK
Acquisition: gift 12.2018
Acquisition source: Murray, J.

This item is not currently on display and can only be viewed by prior

arrangement

Accession number: ELYGM:2018.4.3

Permalink: <a href="https://stainedglassmuseum.com/object/ELYGM:2018.4.3">https://stainedglassmuseum.com/object/ELYGM:2018.4.3</a>