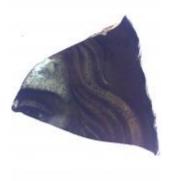

## Leads and soldering iron of Edmund Gyles

**Brief description:** Leads and soldering iron of Edmund Gyles. The items are framed in an oak frame with a gold slip.

2 historic lead strips, 1 soldering iron and 2 black and white photographs

Object type: lead Number of objects: 5 Production date: 1

Manufacturer: Gyles, Edmund (1611-76)

Dimensions: Height: 250 mm, Width: 150 mm

Inscription: on the top lead -DMOND GILYES OF YORK 1665

EDMOND GILES OF YORK
Acquisition: gift 12.2018
Acquisition source: Murray, J.