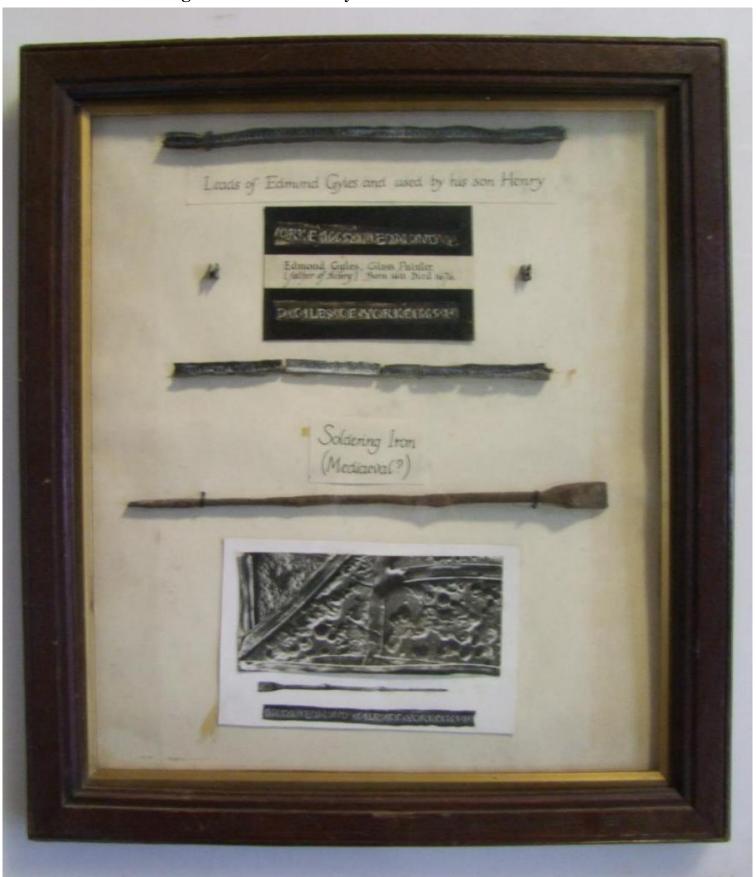

## Leads and soldering iron of Edmund Gyles

**Brief description:** Leads and soldering iron of Edmund Gyles. The items are framed in an oak frame with a gold slip.

2 historic lead strips, 1 soldering iron and 2 black and white photographs

Object type: lead Number of objects: 5 Production date: 1

Manufacturer: Gyles, Edmund (1611-76)

Dimensions: Height: 250 mm, Width: 150 mm

Inscription: on the top lead -DMOND GILYES OF YORK 1665

EDMOND GILES OF YORK
Acquisition: gift 12.2018
Acquisition source: Murray, J.

This item is not currently on display and can only be viewed by prior

arrangement

Accession number: ELYGM:2018.4.3

Permalink: <a href="https://stainedglassmuseum.com/object/ELYGM:2018.4.3">https://stainedglassmuseum.com/object/ELYGM:2018.4.3</a>