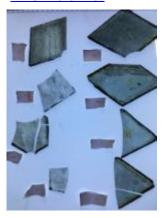

## Leads and soldering iron of Edmund Gyles

**Brief description:** Leads and soldering iron of Edmund Gyles. The items are framed in an oak frame with a gold slip.

2 historic lead strips, 1 soldering iron and 2 black and white photographs

Object type: lead Number of objects: 5 Production date: 1

Manufacturer: Gyles, Edmund (1611-76)

Dimensions: Height: 250 mm, Width: 150 mm

Inscription: on the top lead -DMOND GILYES OF YORK 1665

EDMOND GILES OF YORK
Acquisition: gift 12.2018
Acquisition source: Murray, J.

This item is not currently on display and can only be viewed by prior

arrangement

Accession number: ELYGM:2018.4.3

Permalink: <a href="https://stainedglassmuseum.com/object/ELYGM:2018.4.3">https://stainedglassmuseum.com/object/ELYGM:2018.4.3</a>