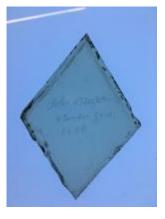

Object type: lead Number of objects: 5 Production date: 1

Manufacturer: Gyles, Edmund (1611-76)

Dimensions: Height: 250 mm, Width: 150 mm

Inscription: on the top lead -DMOND GILYES OF YORK 1665

EDMOND GILES OF YORK
Acquisition: gift 12.2018
Acquisition source: Murray, J.