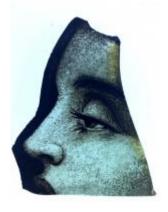

## Leads and soldering iron of Edmund Gyles

**Brief description:** Leads and soldering iron of Edmund Gyles. The items are framed in an oak frame with a gold slip.

2 historic lead strips, 1 soldering iron and 2 black and white photographs

Object type: lead Number of objects: 5 Production date: 1

Manufacturer: Gyles, Edmund (1611-76)

Dimensions: Height: 250 mm, Width: 150 mm

Inscription: on the top lead -DMOND GILYES OF YORK 1665

EDMOND GILES OF YORK
Acquisition: gift 12.2018
Acquisition source: Murray, J.