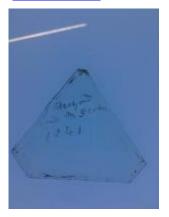

Object type: lead Number of objects: 5 Production date: 1

Manufacturer: Gyles, Edmund (1611-76)

Dimensions: Height: 250 mm, Width: 150 mm

Inscription: on the top lead -DMOND GILYES OF YORK 1665

EDMOND GILES OF YORK
Acquisition: gift 12.2018
Acquisition source: Murray, J.