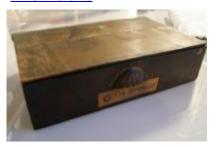

## Leads and soldering iron of Edmund Gyles

**Brief description:** Leads and soldering iron of Edmund Gyles. The items are framed in an oak frame with a gold slip.

2 historic lead strips, 1 soldering iron and 2 black and white photographs

Object type: lead Number of objects: 5 Production date: 1

Manufacturer: Gyles, Edmund (1611-76)

Dimensions: Height: 250 mm, Width: 150 mm

Inscription: on the top lead -DMOND GILYES OF YORK 1665

EDMOND GILES OF YORK
Acquisition: gift 12.2018
Acquisition source: Murray, J.

This item is not currently on display and can only be viewed by prior

arrangement

Accession number: ELYGM:2018.4.3

Permalink: <a href="https://stainedglassmuseum.com/object/ELYGM:2018.4.3">https://stainedglassmuseum.com/object/ELYGM:2018.4.3</a>