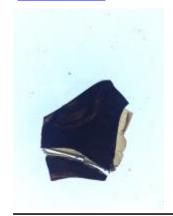

## Leads and soldering iron of Edmund Gyles

**Brief description:** Leads and soldering iron of Edmund Gyles. The items are framed in an oak frame with a gold slip.

2 historic lead strips, 1 soldering iron and 2 black and white photographs

Object type: lead Number of objects: 5 Production date: 1

Manufacturer: Gyles, Edmund (1611-76)

Dimensions: Height: 250 mm, Width: 150 mm

Inscription: on the top lead -DMOND GILYES OF YORK 1665

EDMOND GILES OF YORK
Acquisition: gift 12.2018
Acquisition source: Murray, J.

This item is not currently on display and can only be viewed by prior

arrangement

Accession number: ELYGM:2018.4.3

Permalink: <a href="https://stainedglassmuseum.com/object/ELYGM:2018.4.3">https://stainedglassmuseum.com/object/ELYGM:2018.4.3</a>