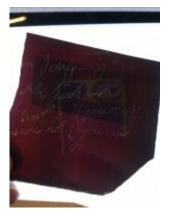

## Leads and soldering iron of Edmund Gyles

**Brief description:** Leads and soldering iron of Edmund Gyles. The items are framed in an oak frame with a gold slip.

2 historic lead strips, 1 soldering iron and 2 black and white photographs

Object type: lead Number of objects: 5 Production date: 1

Manufacturer: Gyles, Edmund (1611-76)

Dimensions: Height: 250 mm, Width: 150 mm

Inscription: on the top lead -DMOND GILYES OF YORK 1665

EDMOND GILES OF YORK
Acquisition: gift 12.2018
Acquisition source: Murray, J.