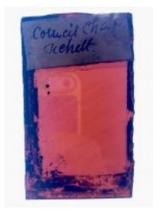

## Leads and soldering iron of Edmund Gyles

**Brief description:** Leads and soldering iron of Edmund Gyles. The items are framed in an oak frame with a gold slip.

2 historic lead strips, 1 soldering iron and 2 black and white photographs

Object type: lead Number of objects: 5 Production date: 1

Manufacturer: Gyles, Edmund (1611-76)

Dimensions: Height: 250 mm, Width: 150 mm

Inscription: on the top lead -DMOND GILYES OF YORK 1665

EDMOND GILES OF YORK
Acquisition: gift 12.2018
Acquisition source: Murray, J.

This item is not currently on display and can only be viewed by prior

arrangement

Accession number: ELYGM:2018.4.3

Permalink: <a href="https://stainedglassmuseum.com/object/ELYGM:2018.4.3">https://stainedglassmuseum.com/object/ELYGM:2018.4.3</a>