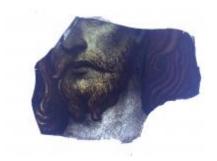

## Leads and soldering iron of Edmund Gyles

**Brief description:** Leads and soldering iron of Edmund Gyles. The items are framed in an oak frame with a gold slip.

2 historic lead strips, 1 soldering iron and 2 black and white photographs

Object type: lead Number of objects: 5 Production date: 1

Manufacturer: Gyles, Edmund (1611-76)

Dimensions: Height: 250 mm, Width: 150 mm

Inscription: on the top lead -DMOND GILYES OF YORK 1665

EDMOND GILES OF YORK
Acquisition: gift 12.2018
Acquisition source: Murray, J.