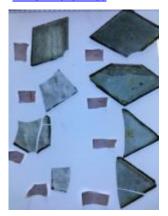

## Leads and soldering iron of Edmund Gyles

**Brief description:** Leads and soldering iron of Edmund Gyles. The items are framed in an oak frame with a gold slip.

2 historic lead strips, 1 soldering iron and 2 black and white photographs

Object type: lead Number of objects: 5 Production date: 1

Manufacturer: Gyles, Edmund (1611-76)

Dimensions: Height: 250 mm, Width: 150 mm

Inscription: on the top lead -DMOND GILYES OF YORK 1665

EDMOND GILES OF YORK
Acquisition: gift 12.2018
Acquisition source: Murray, J.

This item is not currently on display and can only be viewed by prior

arrangement

Accession number: ELYGM:2018.4.3

Permalink: <a href="https://stainedglassmuseum.com/object/ELYGM:2018.4.3">https://stainedglassmuseum.com/object/ELYGM:2018.4.3</a>