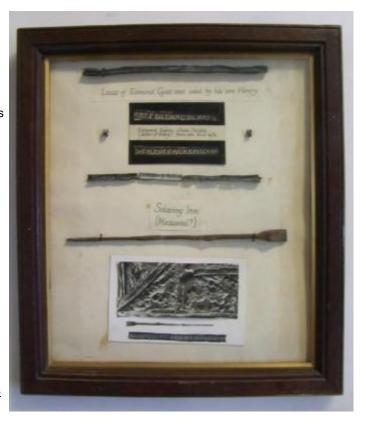

## Leads and soldering iron of Edmund Gyles

**Brief description:** Leads and soldering iron of Edmund Gyles. The items are framed in an oak frame with a gold slip.

2 historic lead strips, 1 soldering iron and 2 black and white photographs

Object type: lead Number of objects: 5 Production date: 1

Manufacturer: Gyles, Edmund (1611-76)

Dimensions: Height: 250 mm, Width: 150 mm

Inscription: on the top lead -DMOND GILYES OF YORK 1665

EDMOND GILES OF YORK
Acquisition: gift 12.2018
Acquisition source: Murray, J.

This item is not currently on display and can only be viewed by prior

arrangement

Accession number: ELYGM:2018.4.3

Permalink: <a href="https://stainedglassmuseum.com/object/ELYGM:2018.4.3">https://stainedglassmuseum.com/object/ELYGM:2018.4.3</a>