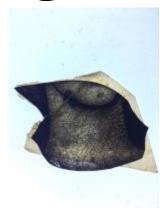

## Leads and soldering iron of Edmund Gyles

**Brief description:** Leads and soldering iron of Edmund Gyles. The items are framed in an oak frame with a gold slip.

2 historic lead strips, 1 soldering iron and 2 black and white photographs

Object type: lead Number of objects: 5 Production date: 1

Manufacturer: Gyles, Edmund (1611-76)

Dimensions: Height: 250 mm, Width: 150 mm

Inscription: on the top lead -DMOND GILYES OF YORK 1665

EDMOND GILES OF YORK
Acquisition: gift 12.2018
Acquisition source: Murray, J.