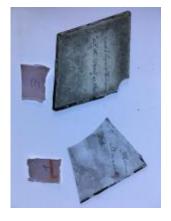

## Leads and soldering iron of Edmund Gyles

**Brief description:** Leads and soldering iron of Edmund Gyles. The items are framed in an oak frame with a gold slip.

2 historic lead strips, 1 soldering iron and 2 black and white photographs

Object type: lead Number of objects: 5 Production date: 1

Manufacturer: Gyles, Edmund (1611-76)

Dimensions: Height: 250 mm, Width: 150 mm

Inscription: on the top lead -DMOND GILYES OF YORK 1665

EDMOND GILES OF YORK
Acquisition: gift 12.2018
Acquisition source: Murray, J.

This item is not currently on display and can only be viewed by prior

arrangement

Accession number: ELYGM:2018.4.3

Permalink: <a href="https://stainedglassmuseum.com/object/ELYGM:2018.4.3">https://stainedglassmuseum.com/object/ELYGM:2018.4.3</a>