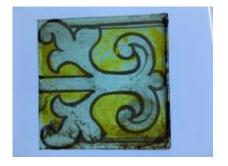

## fragment of orange glass Brief description: fragment of glass from the box of glass fragments from J.W.

Knowles studio

fragment of orange glass Object type: fragment Number of objects: 2 **Production date: 1** 

Dimensions: Height: 35 mm, Width: 40 mm

Inscription: 'Glass from / Sharrow window / Hull' the fragment was wrapped in

brown paper and the inscription on the brown paper read

Acquisition: gift 12.2018

Acquisition source: Murray, J.

This item is not currently on display and can only be viewed by prior

arrangement

Accession number: ELYGM:2018.4.29

Permalink: https://stainedglassmuseum.com/object/ELYGM:2018.4.29