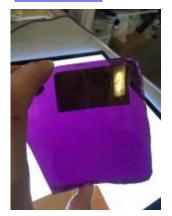

## fragment of orange glass Brief description: fragment of glass from the box of glass fragments from J.W.

Knowles studio

fragment of orange glass Object type: fragment Number of objects: 2 **Production date: 1** 

Dimensions: Height: 35 mm, Width: 40 mm

Inscription: 'Glass from / Sharrow window / Hull' the fragment was wrapped in

brown paper and the inscription on the brown paper read

Acquisition: gift 12.2018

Acquisition source: Murray, J.

This item is not currently on display and can only be viewed by prior

arrangement

Accession number: ELYGM:2018.4.29

Permalink: https://stainedglassmuseum.com/object/ELYGM:2018.4.29