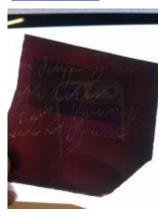

## fragment of orange glass Brief description: fragment of glass from the box of glass fragments from J.W.

Knowles studio

fragment of orange glass Object type: fragment Number of objects: 2 **Production date: 1** 

Dimensions: Height: 35 mm, Width: 40 mm

Inscription: 'Glass from / Sharrow window / Hull' the fragment was wrapped in

brown paper and the inscription on the brown paper read

Acquisition: gift 12.2018

Acquisition source: Murray, J.

This item is not currently on display and can only be viewed by prior

arrangement

Accession number: ELYGM:2018.4.29

Permalink: https://stainedglassmuseum.com/object/ELYGM:2018.4.29