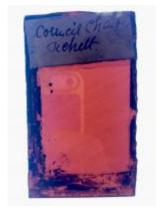

## fragment of orange glass Brief description: fragment of glass from the box of glass fragments from J.W.

Knowles studio

fragment of orange glass Object type: fragment Number of objects: 2 **Production date: 1** 

Dimensions: Height: 35 mm, Width: 40 mm

Inscription: 'Glass from / Sharrow window / Hull' the fragment was wrapped in

brown paper and the inscription on the brown paper read

Acquisition: gift 12.2018

Acquisition source: Murray, J.

This item is not currently on display and can only be viewed by prior

arrangement

Accession number: ELYGM:2018.4.29

Permalink: https://stainedglassmuseum.com/object/ELYGM:2018.4.29