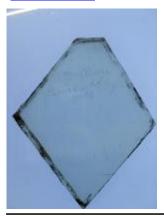

## fragment of orange glass Brief description: fragment of glass from the box of glass fragments from J.W.

Knowles studio

fragment of orange glass Object type: fragment Number of objects: 2 **Production date: 1** 

Dimensions: Height: 35 mm, Width: 40 mm

Inscription: 'Glass from / Sharrow window / Hull' the fragment was wrapped in

brown paper and the inscription on the brown paper read

Acquisition: gift 12.2018

Acquisition source: Murray, J.

This item is not currently on display and can only be viewed by prior

arrangement

Accession number: ELYGM:2018.4.29

Permalink: https://stainedglassmuseum.com/object/ELYGM:2018.4.29