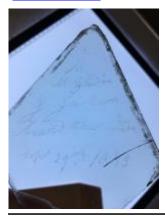

## fragment of orange glass Brief description: fragment of glass from the box of glass fragments from J.W.

Knowles studio

fragment of orange glass Object type: fragment Number of objects: 2 **Production date: 1** 

Dimensions: Height: 35 mm, Width: 40 mm

Inscription: 'Glass from / Sharrow window / Hull' the fragment was wrapped in

brown paper and the inscription on the brown paper read

Acquisition: gift 12.2018

Acquisition source: Murray, J.

This item is not currently on display and can only be viewed by prior

arrangement

Accession number: ELYGM:2018.4.29

Permalink: https://stainedglassmuseum.com/object/ELYGM:2018.4.29