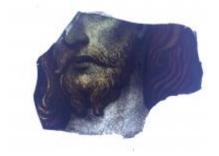

## fragment of orange glass Brief description: fragment of glass from the box of glass fragments from J.W.

Knowles studio

fragment of orange glass Object type: fragment Number of objects: 2 **Production date: 1** 

Dimensions: Height: 35 mm, Width: 40 mm

Inscription: 'Glass from / Sharrow window / Hull' the fragment was wrapped in

brown paper and the inscription on the brown paper read

Acquisition: gift 12.2018

Acquisition source: Murray, J.

This item is not currently on display and can only be viewed by prior

arrangement

Accession number: ELYGM:2018.4.29

Permalink: https://stainedglassmuseum.com/object/ELYGM:2018.4.29