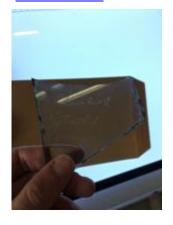

## fragment of orange glass Brief description: fragment of glass from the box of glass fragments from J.W.

Knowles studio

fragment of orange glass Object type: fragment Number of objects: 2 **Production date: 1** 

Dimensions: Height: 35 mm, Width: 40 mm

Inscription: 'Glass from / Sharrow window / Hull' the fragment was wrapped in

brown paper and the inscription on the brown paper read

Acquisition: gift 12.2018

Acquisition source: Murray, J.

This item is not currently on display and can only be viewed by prior

arrangement

Accession number: ELYGM:2018.4.29

Permalink: https://stainedglassmuseum.com/object/ELYGM:2018.4.29