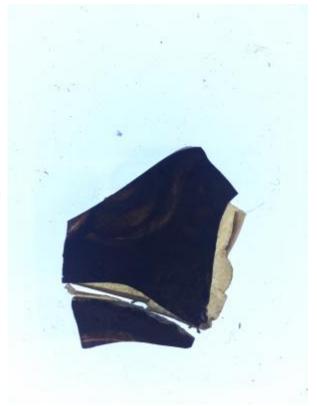

## fragment of orange glass Brief description: fragment of glass from the box of glass fragments from J.W.

Knowles studio

fragment of orange glass Object type: fragment Number of objects: 2 **Production date: 1** 

Dimensions: Height: 35 mm, Width: 40 mm

Inscription: 'Glass from / Sharrow window / Hull' the fragment was wrapped in

brown paper and the inscription on the brown paper read

Acquisition: gift 12.2018

Acquisition source: Murray, J.

This item is not currently on display and can only be viewed by prior

arrangement

Accession number: ELYGM:2018.4.29

Permalink: https://stainedglassmuseum.com/object/ELYGM:2018.4.29