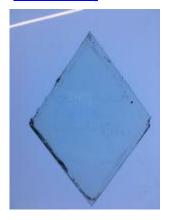

## fragment of orange glass Brief description: fragment of glass from the box of glass fragments from J.W.

Knowles studio

fragment of orange glass Object type: fragment Number of objects: 2 **Production date: 1** 

Dimensions: Height: 35 mm, Width: 40 mm

Inscription: 'Glass from / Sharrow window / Hull' the fragment was wrapped in

brown paper and the inscription on the brown paper read

Acquisition: gift 12.2018

Acquisition source: Murray, J.

This item is not currently on display and can only be viewed by prior

arrangement

Accession number: ELYGM:2018.4.29

Permalink: https://stainedglassmuseum.com/object/ELYGM:2018.4.29