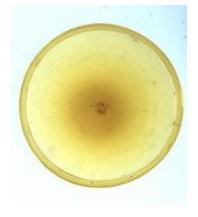

## fragment of orange glass Brief description: fragment of glass from the box of glass fragments from J.W.

Knowles studio

fragment of orange glass Object type: fragment Number of objects: 2 **Production date: 1** 

Dimensions: Height: 35 mm, Width: 40 mm

Inscription: 'Glass from / Sharrow window / Hull' the fragment was wrapped in

brown paper and the inscription on the brown paper read

Acquisition: gift 12.2018

Acquisition source: Murray, J.

This item is not currently on display and can only be viewed by prior

arrangement

Accession number: ELYGM:2018.4.29

Permalink: https://stainedglassmuseum.com/object/ELYGM:2018.4.29