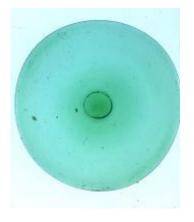

## fragment of orange glass Brief description: fragment of glass from the box of glass fragments from J.W.

Knowles studio

fragment of orange glass Object type: fragment Number of objects: 2 **Production date: 1** 

Dimensions: Height: 35 mm, Width: 40 mm

Inscription: 'Glass from / Sharrow window / Hull' the fragment was wrapped in

brown paper and the inscription on the brown paper read

Acquisition: gift 12.2018

Acquisition source: Murray, J.

This item is not currently on display and can only be viewed by prior

arrangement

Accession number: ELYGM:2018.4.29

Permalink: https://stainedglassmuseum.com/object/ELYGM:2018.4.29