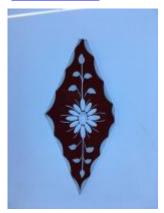

## fragment of orange glass Brief description: fragment of glass from the box of glass fragments from J.W.

Knowles studio

fragment of orange glass Object type: fragment Number of objects: 2 **Production date: 1** 

Dimensions: Height: 35 mm, Width: 40 mm

Inscription: 'Glass from / Sharrow window / Hull' the fragment was wrapped in

brown paper and the inscription on the brown paper read

Acquisition: gift 12.2018

Acquisition source: Murray, J.

This item is not currently on display and can only be viewed by prior

arrangement

Accession number: ELYGM:2018.4.29

Permalink: https://stainedglassmuseum.com/object/ELYGM:2018.4.29