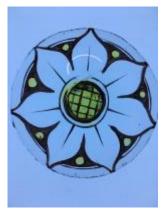

## fragment of orange glass Brief description: fragment of glass from the box of glass fragments from J.W.

Knowles studio

fragment of orange glass Object type: fragment Number of objects: 2 **Production date: 1** 

Dimensions: Height: 35 mm, Width: 40 mm

Inscription: 'Glass from / Sharrow window / Hull' the fragment was wrapped in

brown paper and the inscription on the brown paper read

Acquisition: gift 12.2018

Acquisition source: Murray, J.

This item is not currently on display and can only be viewed by prior

arrangement

Accession number: ELYGM:2018.4.29

Permalink: https://stainedglassmuseum.com/object/ELYGM:2018.4.29