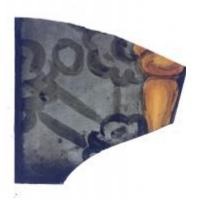

## fragment of orange glass Brief description: fragment of glass from the box of glass fragments from J.W.

Knowles studio

fragment of orange glass Object type: fragment Number of objects: 2 **Production date: 1** 

Dimensions: Height: 35 mm, Width: 40 mm

Inscription: 'Glass from / Sharrow window / Hull' the fragment was wrapped in

brown paper and the inscription on the brown paper read

Acquisition: gift 12.2018

Acquisition source: Murray, J.

This item is not currently on display and can only be viewed by prior

arrangement

Accession number: ELYGM:2018.4.29

Permalink: https://stainedglassmuseum.com/object/ELYGM:2018.4.29