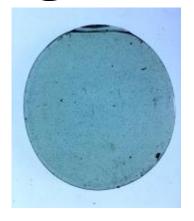

## fragment of orange glass Brief description: fragment of glass from the box of glass fragments from J.W.

Knowles studio

fragment of orange glass Object type: fragment Number of objects: 2 **Production date: 1** 

Dimensions: Height: 35 mm, Width: 40 mm

Inscription: 'Glass from / Sharrow window / Hull' the fragment was wrapped in

brown paper and the inscription on the brown paper read

Acquisition: gift 12.2018

Acquisition source: Murray, J.

This item is not currently on display and can only be viewed by prior

arrangement

Accession number: ELYGM:2018.4.29

Permalink: https://stainedglassmuseum.com/object/ELYGM:2018.4.29