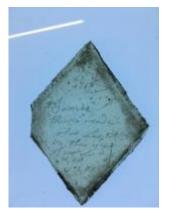

## fragment of orange glass Brief description: fragment of glass from the box of glass fragments from J.W.

Knowles studio

fragment of orange glass Object type: fragment Number of objects: 2 **Production date: 1** 

Dimensions: Height: 35 mm, Width: 40 mm

Inscription: 'Glass from / Sharrow window / Hull' the fragment was wrapped in

brown paper and the inscription on the brown paper read

Acquisition: gift 12.2018

Acquisition source: Murray, J.

This item is not currently on display and can only be viewed by prior

arrangement

Accession number: ELYGM:2018.4.29

Permalink: https://stainedglassmuseum.com/object/ELYGM:2018.4.29