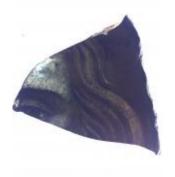

## fragment of orange glass Brief description: fragment of glass from the box of glass fragments from J.W.

Knowles studio

fragment of orange glass Object type: fragment Number of objects: 2 **Production date: 1** 

Dimensions: Height: 35 mm, Width: 40 mm

Inscription: 'Glass from / Sharrow window / Hull' the fragment was wrapped in

brown paper and the inscription on the brown paper read

Acquisition: gift 12.2018

Acquisition source: Murray, J.

This item is not currently on display and can only be viewed by prior

arrangement

Accession number: ELYGM:2018.4.29

Permalink: https://stainedglassmuseum.com/object/ELYGM:2018.4.29