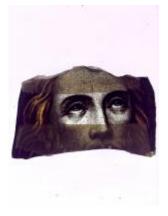

## fragment of orange glass Brief description: fragment of glass from the box of glass fragments from J.W.

Knowles studio

fragment of orange glass Object type: fragment Number of objects: 2 **Production date: 1** 

Dimensions: Height: 35 mm, Width: 40 mm

Inscription: 'Glass from / Sharrow window / Hull' the fragment was wrapped in

brown paper and the inscription on the brown paper read

Acquisition: gift 12.2018

Acquisition source: Murray, J.

This item is not currently on display and can only be viewed by prior

arrangement

Accession number: ELYGM:2018.4.29

Permalink: https://stainedglassmuseum.com/object/ELYGM:2018.4.29