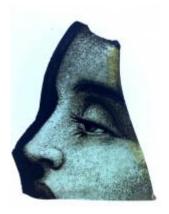

## fragment of orange glass Brief description: fragment of glass from the box of glass fragments from J.W.

Knowles studio

fragment of orange glass Object type: fragment Number of objects: 2 **Production date: 1** 

Dimensions: Height: 35 mm, Width: 40 mm

Inscription: 'Glass from / Sharrow window / Hull' the fragment was wrapped in

brown paper and the inscription on the brown paper read

Acquisition: gift 12.2018

Acquisition source: Murray, J.

This item is not currently on display and can only be viewed by prior

arrangement

Accession number: ELYGM:2018.4.29

Permalink: https://stainedglassmuseum.com/object/ELYGM:2018.4.29