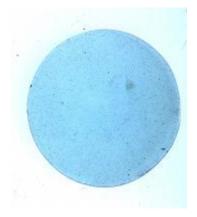

## fragment of orange glass Brief description: fragment of glass from the box of glass fragments from J.W.

Knowles studio

fragment of orange glass Object type: fragment Number of objects: 2 **Production date: 1** 

Dimensions: Height: 35 mm, Width: 40 mm

Inscription: 'Glass from / Sharrow window / Hull' the fragment was wrapped in

brown paper and the inscription on the brown paper read

Acquisition: gift 12.2018

Acquisition source: Murray, J.

This item is not currently on display and can only be viewed by prior

arrangement

Accession number: ELYGM:2018.4.29

Permalink: https://stainedglassmuseum.com/object/ELYGM:2018.4.29