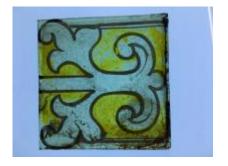

## fragment of streaky blue glass

Brief description: fragment of glass from the box of glass fragments from J.W. Knowles studio

fragment of streaky blue glass

Object type: fragment Number of objects: 1 Production date: 1

Dimensions: Height: 90 mm, Width: 55 mm

Inscription: 'Glass from / Sharrow window / Hull' the fragment was wrapped in brown paper and

the inscription on the brown paper read

Acquisition: gift 12.2018

Acquisition source: Murray, J.

This item is not currently on display and can only be viewed by prior arrangement

Accession number: ELYGM:2018.4.28

Permalink: <a href="https://stainedglassmuseum.com/object/ELYGM:2018.4.28">https://stainedglassmuseum.com/object/ELYGM:2018.4.28</a>