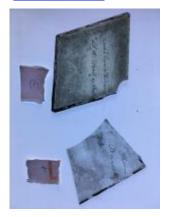

## fragment of streaky blue glass

Brief description: fragment of glass from the box of glass fragments from J.W. Knowles studio

fragment of streaky blue glass

Object type: fragment Number of objects: 1 Production date: 1

Dimensions: Height: 90 mm, Width: 55 mm

Inscription: 'Glass from / Sharrow window / Hull' the fragment was wrapped in brown paper and

the inscription on the brown paper read

Acquisition: gift 12.2018

Acquisition source: Murray, J.

This item is not currently on display and can only be viewed by prior arrangement

Accession number: ELYGM:2018.4.28

Permalink: <a href="https://stainedglassmuseum.com/object/ELYGM:2018.4.28">https://stainedglassmuseum.com/object/ELYGM:2018.4.28</a>