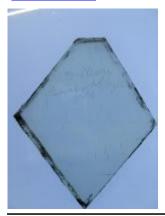

## fragment of streaky blue glass

Brief description: fragment of glass from the box of glass fragments from J.W. Knowles studio

fragment of streaky blue glass

Object type: fragment Number of objects: 1 Production date: 1

Dimensions: Height: 90 mm, Width: 55 mm

Inscription: 'Glass from / Sharrow window / Hull' the fragment was wrapped in brown paper and

the inscription on the brown paper read

Acquisition: gift 12.2018

Acquisition source: Murray, J.

This item is not currently on display and can only be viewed by prior arrangement

Accession number: ELYGM:2018.4.28

Permalink: <a href="https://stainedglassmuseum.com/object/ELYGM:2018.4.28">https://stainedglassmuseum.com/object/ELYGM:2018.4.28</a>