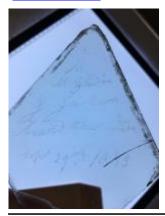

## fragment of streaky blue glass

Brief description: fragment of glass from the box of glass fragments from J.W. Knowles studio

fragment of streaky blue glass

Object type: fragment Number of objects: 1 Production date: 1

Dimensions: Height: 90 mm, Width: 55 mm

Inscription: 'Glass from / Sharrow window / Hull' the fragment was wrapped in brown paper and

the inscription on the brown paper read

Acquisition: gift 12.2018

Acquisition source: Murray, J.

This item is not currently on display and can only be viewed by prior arrangement

Accession number: ELYGM:2018.4.28

Permalink: <a href="https://stainedglassmuseum.com/object/ELYGM:2018.4.28">https://stainedglassmuseum.com/object/ELYGM:2018.4.28</a>