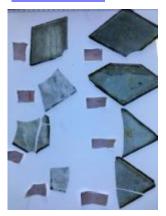

## fragment of streaky blue glass

Brief description: fragment of glass from the box of glass fragments from J.W. Knowles studio

fragment of streaky blue glass

Object type: fragment Number of objects: 1 Production date: 1

Dimensions: Height: 90 mm, Width: 55 mm

Inscription: 'Glass from / Sharrow window / Hull' the fragment was wrapped in brown paper and

the inscription on the brown paper read

Acquisition: gift 12.2018

Acquisition source: Murray, J.

This item is not currently on display and can only be viewed by prior arrangement

Accession number: ELYGM:2018.4.28

Permalink: <a href="https://stainedglassmuseum.com/object/ELYGM:2018.4.28">https://stainedglassmuseum.com/object/ELYGM:2018.4.28</a>