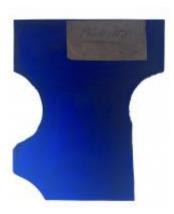

## fragment of streaky blue glass

Brief description: fragment of glass from the box of glass fragments from J.W. Knowles studio

fragment of streaky blue glass

Object type: fragment Number of objects: 1 Production date: 1

Dimensions: Height: 90 mm, Width: 55 mm

Inscription: 'Glass from / Sharrow window / Hull' the fragment was wrapped in brown paper and

the inscription on the brown paper read

Acquisition: gift 12.2018

Acquisition source: Murray, J.

This item is not currently on display and can only be viewed by prior arrangement

Accession number: ELYGM:2018.4.28

Permalink: <a href="https://stainedglassmuseum.com/object/ELYGM:2018.4.28">https://stainedglassmuseum.com/object/ELYGM:2018.4.28</a>