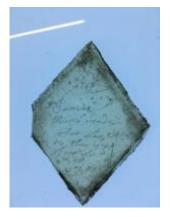

## fragment of streaky blue glass

Brief description: fragment of glass from the box of glass fragments from J.W. Knowles studio

fragment of streaky blue glass

Object type: fragment Number of objects: 1 Production date: 1

Dimensions: Height: 90 mm, Width: 55 mm

Inscription: 'Glass from / Sharrow window / Hull' the fragment was wrapped in brown paper and

the inscription on the brown paper read

Acquisition: gift 12.2018

Acquisition source: Murray, J.

This item is not currently on display and can only be viewed by prior arrangement

Accession number: ELYGM:2018.4.28

Permalink: <a href="https://stainedglassmuseum.com/object/ELYGM:2018.4.28">https://stainedglassmuseum.com/object/ELYGM:2018.4.28</a>