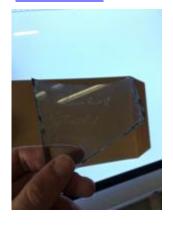

## fragment of streaky blue glass

Brief description: fragment of glass from the box of glass fragments from J.W. Knowles studio

fragment of streaky blue glass

Object type: fragment Number of objects: 1 Production date: 1

Dimensions: Height: 90 mm, Width: 55 mm

Inscription: 'Glass from / Sharrow window / Hull' the fragment was wrapped in brown paper and

the inscription on the brown paper read

Acquisition: gift 12.2018

Acquisition source: Murray, J.

This item is not currently on display and can only be viewed by prior arrangement

Accession number: ELYGM:2018.4.28

Permalink: <a href="https://stainedglassmuseum.com/object/ELYGM:2018.4.28">https://stainedglassmuseum.com/object/ELYGM:2018.4.28</a>