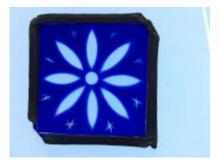

## fragment of streaky blue glass

Brief description: fragment of glass from the box of glass fragments from J.W. Knowles studio

fragment of streaky blue glass

Object type: fragment Number of objects: 1 Production date: 1

Dimensions: Height: 90 mm, Width: 55 mm

Inscription: 'Glass from / Sharrow window / Hull' the fragment was wrapped in brown paper and

the inscription on the brown paper read

Acquisition: gift 12.2018

Acquisition source: Murray, J.

This item is not currently on display and can only be viewed by prior arrangement

Accession number: ELYGM:2018.4.28

Permalink: <a href="https://stainedglassmuseum.com/object/ELYGM:2018.4.28">https://stainedglassmuseum.com/object/ELYGM:2018.4.28</a>