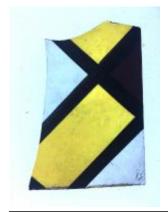

## fragment of streaky blue glass

Brief description: fragment of glass from the box of glass fragments from J.W. Knowles studio

fragment of streaky blue glass

Object type: fragment Number of objects: 1 Production date: 1

Dimensions: Height: 90 mm, Width: 55 mm

Inscription: 'Glass from / Sharrow window / Hull' the fragment was wrapped in brown paper and

the inscription on the brown paper read

Acquisition: gift 12.2018

Acquisition source: Murray, J.

This item is not currently on display and can only be viewed by prior arrangement

Accession number: ELYGM:2018.4.28

Permalink: <a href="https://stainedglassmuseum.com/object/ELYGM:2018.4.28">https://stainedglassmuseum.com/object/ELYGM:2018.4.28</a>