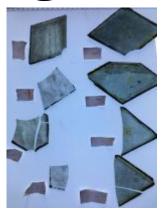

## fragment of streaky blue glass

Brief description: fragment of glass from the box of glass fragments from J.W. Knowles studio

fragment of streaky blue glass

Object type: fragment Number of objects: 1 Production date: 1

Dimensions: Height: 90 mm, Width: 55 mm

Inscription: 'Glass from / Sharrow window / Hull' the fragment was wrapped in brown paper and

the inscription on the brown paper read

Acquisition: gift 12.2018

Acquisition source: Murray, J.

This item is not currently on display and can only be viewed by prior arrangement

Accession number: ELYGM:2018.4.28

Permalink: <a href="https://stainedglassmuseum.com/object/ELYGM:2018.4.28">https://stainedglassmuseum.com/object/ELYGM:2018.4.28</a>