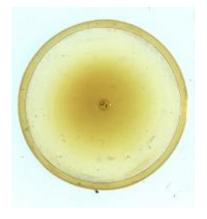

## fragment of streaky blue glass

Brief description: fragment of glass from the box of glass fragments from J.W. Knowles studio

fragment of streaky blue glass

Object type: fragment Number of objects: 1 Production date: 1

Dimensions: Height: 90 mm, Width: 55 mm

Inscription: 'Glass from / Sharrow window / Hull' the fragment was wrapped in brown paper and

the inscription on the brown paper read

Acquisition: gift 12.2018

Acquisition source: Murray, J.