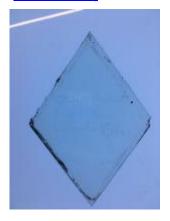

## fragment of streaky blue glass

Brief description: fragment of glass from the box of glass fragments from J.W. Knowles studio

fragment of streaky blue glass

Object type: fragment Number of objects: 1 Production date: 1

Dimensions: Height: 90 mm, Width: 55 mm

Inscription: 'Glass from / Sharrow window / Hull' the fragment was wrapped in brown paper and

the inscription on the brown paper read

Acquisition: gift 12.2018

Acquisition source: Murray, J.

This item is not currently on display and can only be viewed by prior arrangement

Accession number: ELYGM:2018.4.28

Permalink: <a href="https://stainedglassmuseum.com/object/ELYGM:2018.4.28">https://stainedglassmuseum.com/object/ELYGM:2018.4.28</a>