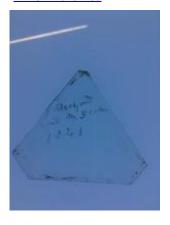

## fragment of streaky blue glass

Brief description: fragment of glass from the box of glass fragments from J.W. Knowles studio

fragment of streaky blue glass

Object type: fragment Number of objects: 1 Production date: 1

Dimensions: Height: 90 mm, Width: 55 mm

Inscription: 'Glass from / Sharrow window / Hull' the fragment was wrapped in brown paper and

the inscription on the brown paper read

Acquisition: gift 12.2018

Acquisition source: Murray, J.

This item is not currently on display and can only be viewed by prior arrangement

Accession number: ELYGM:2018.4.28

Permalink: <a href="https://stainedglassmuseum.com/object/ELYGM:2018.4.28">https://stainedglassmuseum.com/object/ELYGM:2018.4.28</a>