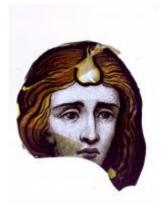

## fragment of streaky blue glass

Brief description: fragment of glass from the box of glass fragments from J.W. Knowles studio

fragment of streaky blue glass

Object type: fragment Number of objects: 1 Production date: 1

Dimensions: Height: 90 mm, Width: 55 mm

Inscription: 'Glass from / Sharrow window / Hull' the fragment was wrapped in brown paper and

the inscription on the brown paper read

Acquisition: gift 12.2018

Acquisition source: Murray, J.

This item is not currently on display and can only be viewed by prior arrangement

Accession number: ELYGM:2018.4.28

Permalink: <a href="https://stainedglassmuseum.com/object/ELYGM:2018.4.28">https://stainedglassmuseum.com/object/ELYGM:2018.4.28</a>