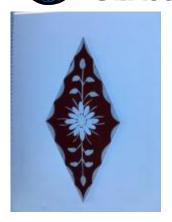

## fragment of streaky blue glass

Brief description: fragment of glass from the box of glass fragments from J.W. Knowles studio

fragment of streaky blue glass

Object type: fragment Number of objects: 1 Production date: 1

Dimensions: Height: 90 mm, Width: 55 mm

Inscription: 'Glass from / Sharrow window / Hull' the fragment was wrapped in brown paper and

the inscription on the brown paper read

Acquisition: gift 12.2018

Acquisition source: Murray, J.

This item is not currently on display and can only be viewed by prior arrangement

Accession number: ELYGM:2018.4.28

Permalink: <a href="https://stainedglassmuseum.com/object/ELYGM:2018.4.28">https://stainedglassmuseum.com/object/ELYGM:2018.4.28</a>