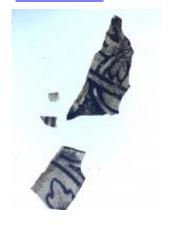

## fragment of streaky blue glass

Brief description: fragment of glass from the box of glass fragments from J.W. Knowles studio

fragment of streaky blue glass

Object type: fragment Number of objects: 1 Production date: 1

Dimensions: Height: 90 mm, Width: 55 mm

Inscription: 'Glass from / Sharrow window / Hull' the fragment was wrapped in brown paper and

the inscription on the brown paper read

Acquisition: gift 12.2018

Acquisition source: Murray, J.

This item is not currently on display and can only be viewed by prior arrangement

Accession number: ELYGM:2018.4.28

Permalink: <a href="https://stainedglassmuseum.com/object/ELYGM:2018.4.28">https://stainedglassmuseum.com/object/ELYGM:2018.4.28</a>