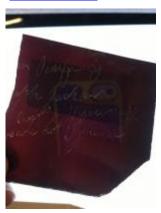

## fragment of streaky blue glass

Brief description: fragment of glass from the box of glass fragments from J.W. Knowles studio

fragment of streaky blue glass

Object type: fragment Number of objects: 1 Production date: 1

Dimensions: Height: 90 mm, Width: 55 mm

Inscription: 'Glass from / Sharrow window / Hull' the fragment was wrapped in brown paper and

the inscription on the brown paper read

Acquisition: gift 12.2018

Acquisition source: Murray, J.

This item is not currently on display and can only be viewed by prior arrangement

Accession number: ELYGM:2018.4.28

Permalink: <a href="https://stainedglassmuseum.com/object/ELYGM:2018.4.28">https://stainedglassmuseum.com/object/ELYGM:2018.4.28</a>