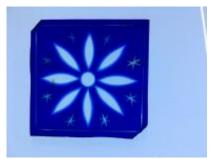

## fragment of streaky blue glass

Brief description: fragment of glass from the box of glass fragments from J.W. Knowles studio

fragment of streaky blue glass

Object type: fragment Number of objects: 1 Production date: 1

Dimensions: Height: 90 mm, Width: 55 mm

Inscription: 'Glass from / Sharrow window / Hull' the fragment was wrapped in brown paper and

the inscription on the brown paper read

Acquisition: gift 12.2018

Acquisition source: Murray, J.

This item is not currently on display and can only be viewed by prior arrangement

Accession number: ELYGM:2018.4.28

Permalink: <a href="https://stainedglassmuseum.com/object/ELYGM:2018.4.28">https://stainedglassmuseum.com/object/ELYGM:2018.4.28</a>