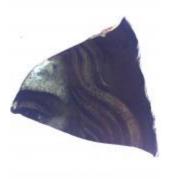

## fragment of streaky blue glass

Brief description: fragment of glass from the box of glass fragments from J.W. Knowles studio

fragment of streaky blue glass

Object type: fragment Number of objects: 1 Production date: 1

Dimensions: Height: 90 mm, Width: 55 mm

Inscription: 'Glass from / Sharrow window / Hull' the fragment was wrapped in brown paper and

the inscription on the brown paper read

Acquisition: gift 12.2018

Acquisition source: Murray, J.

This item is not currently on display and can only be viewed by prior arrangement

Accession number: ELYGM:2018.4.28

Permalink: <a href="https://stainedglassmuseum.com/object/ELYGM:2018.4.28">https://stainedglassmuseum.com/object/ELYGM:2018.4.28</a>