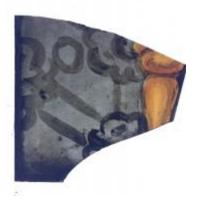

## fragment of streaky blue glass

Brief description: fragment of glass from the box of glass fragments from J.W. Knowles studio

fragment of streaky blue glass

Object type: fragment Number of objects: 1 Production date: 1

Dimensions: Height: 90 mm, Width: 55 mm

Inscription: 'Glass from / Sharrow window / Hull' the fragment was wrapped in brown paper and

the inscription on the brown paper read

Acquisition: gift 12.2018

Acquisition source: Murray, J.

This item is not currently on display and can only be viewed by prior arrangement

Accession number: ELYGM:2018.4.28

Permalink: <a href="https://stainedglassmuseum.com/object/ELYGM:2018.4.28">https://stainedglassmuseum.com/object/ELYGM:2018.4.28</a>