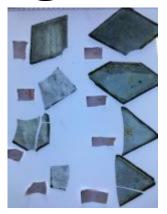

## fragment of streaky blue glass

Brief description: fragment of glass from the box of glass fragments from J.W. Knowles studio

fragment of streaky blue glass

Object type: fragment Number of objects: 1 Production date: 1

Dimensions: Height: 90 mm, Width: 55 mm

Inscription: 'Glass from / Sharrow window / Hull' the fragment was wrapped in brown paper and

the inscription on the brown paper read

Acquisition: gift 12.2018

Acquisition source: Murray, J.

This item is not currently on display and can only be viewed by prior arrangement

Accession number: ELYGM:2018.4.28

Permalink: <a href="https://stainedglassmuseum.com/object/ELYGM:2018.4.28">https://stainedglassmuseum.com/object/ELYGM:2018.4.28</a>