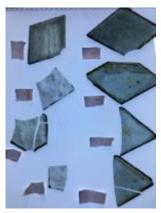

## fragment of streaky blue glass

Brief description: fragment of glass from the box of glass fragments from J.W. Knowles studio

fragment of streaky blue glass

Object type: fragment Number of objects: 1 Production date: 1

Dimensions: Height: 90 mm, Width: 55 mm

Inscription: 'Glass from / Sharrow window / Hull' the fragment was wrapped in brown paper and

the inscription on the brown paper read

Acquisition: gift 12.2018

Acquisition source: Murray, J.

This item is not currently on display and can only be viewed by prior arrangement

Accession number: ELYGM:2018.4.28

Permalink: <a href="https://stainedglassmuseum.com/object/ELYGM:2018.4.28">https://stainedglassmuseum.com/object/ELYGM:2018.4.28</a>