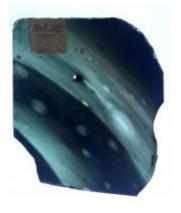

## fragment of streaky blue glass

Brief description: fragment of glass from the box of glass fragments from J.W. Knowles studio

fragment of streaky blue glass

Object type: fragment Number of objects: 1 Production date: 1

Dimensions: Height: 90 mm, Width: 55 mm

Inscription: 'Glass from / Sharrow window / Hull' the fragment was wrapped in brown paper and

the inscription on the brown paper read

Acquisition: gift 12.2018

Acquisition source: Murray, J.

This item is not currently on display and can only be viewed by prior arrangement

Accession number: ELYGM:2018.4.28

Permalink: <a href="https://stainedglassmuseum.com/object/ELYGM:2018.4.28">https://stainedglassmuseum.com/object/ELYGM:2018.4.28</a>