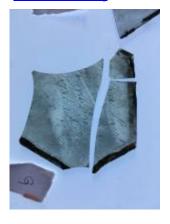

## fragment of streaky blue glass

Brief description: fragment of glass from the box of glass fragments from J.W. Knowles studio

fragment of streaky blue glass

Object type: fragment Number of objects: 1 Production date: 1

Dimensions: Height: 90 mm, Width: 55 mm

Inscription: 'Glass from / Sharrow window / Hull' the fragment was wrapped in brown paper and

the inscription on the brown paper read

Acquisition: gift 12.2018

Acquisition source: Murray, J.

This item is not currently on display and can only be viewed by prior arrangement

Accession number: ELYGM:2018.4.28

Permalink: <a href="https://stainedglassmuseum.com/object/ELYGM:2018.4.28">https://stainedglassmuseum.com/object/ELYGM:2018.4.28</a>