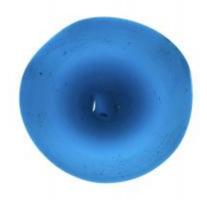

## fragment of streaky blue glass

Brief description: fragment of glass from the box of glass fragments from J.W. Knowles studio

fragment of streaky blue glass

Object type: fragment Number of objects: 1 Production date: 1

Dimensions: Height: 90 mm, Width: 55 mm

Inscription: 'Glass from / Sharrow window / Hull' the fragment was wrapped in brown paper and

the inscription on the brown paper read

Acquisition: gift 12.2018

Acquisition source: Murray, J.