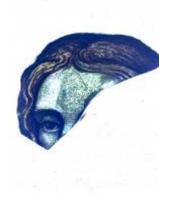

## fragment of streaky very dark green/brown glass

Brief description: fragment of glass from the box of glass fragments from J.W. Knowles studio

fragment of streaky very dark green/brown glass

Object type: fragment Number of objects: 1 Production date: 1

Dimensions: Height: 110 mm, Width: 80 mm

Inscription: 'Glass from / Sharrow window / Hull' the fragment was wrapped in brown paper and

the inscription on the brown paper read

Acquisition: gift 12.2018

Acquisition source: Murray, J.

This item is not currently on display and can only be viewed by prior arrangement

Accession number: ELYGM:2018.4.27

Permalink: <a href="https://stainedglassmuseum.com/object/ELYGM:2018.4.27">https://stainedglassmuseum.com/object/ELYGM:2018.4.27</a>