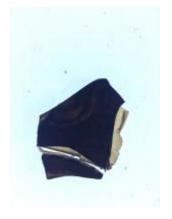

## fragment of streaky very dark green/brown glass

Brief description: fragment of glass from the box of glass fragments from J.W. Knowles studio

fragment of streaky very dark green/brown glass

Object type: fragment Number of objects: 1 Production date: 1

Dimensions: Height: 110 mm, Width: 80 mm

Inscription: 'Glass from / Sharrow window / Hull' the fragment was wrapped in brown paper and

the inscription on the brown paper read

Acquisition: gift 12.2018

Acquisition source: Murray, J.

This item is not currently on display and can only be viewed by prior arrangement

Accession number: ELYGM:2018.4.27

Permalink: <a href="https://stainedglassmuseum.com/object/ELYGM:2018.4.27">https://stainedglassmuseum.com/object/ELYGM:2018.4.27</a>