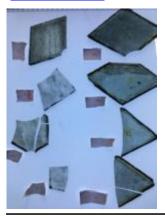

## fragment of streaky very dark green/brown glass

Brief description: fragment of glass from the box of glass fragments from J.W. Knowles studio

fragment of streaky very dark green/brown glass

Object type: fragment Number of objects: 1 Production date: 1

Dimensions: Height: 110 mm, Width: 80 mm

Inscription: 'Glass from / Sharrow window / Hull' the fragment was wrapped in brown paper and

the inscription on the brown paper read

Acquisition: gift 12.2018

Acquisition source: Murray, J.

This item is not currently on display and can only be viewed by prior arrangement

Accession number: ELYGM:2018.4.27

Permalink: <a href="https://stainedglassmuseum.com/object/ELYGM:2018.4.27">https://stainedglassmuseum.com/object/ELYGM:2018.4.27</a>