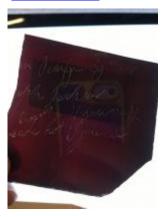

## fragment of streaky very dark green/brown glass

Brief description: fragment of glass from the box of glass fragments from J.W. Knowles studio

fragment of streaky very dark green/brown glass

Object type: fragment Number of objects: 1 Production date: 1

Dimensions: Height: 110 mm, Width: 80 mm

Inscription: 'Glass from / Sharrow window / Hull' the fragment was wrapped in brown paper and

the inscription on the brown paper read

Acquisition: gift 12.2018

Acquisition source: Murray, J.