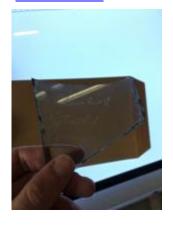

## fragment of streaky very dark green/brown glass

Brief description: fragment of glass from the box of glass fragments from J.W. Knowles studio

fragment of streaky very dark green/brown glass

Object type: fragment Number of objects: 1 Production date: 1

Dimensions: Height: 110 mm, Width: 80 mm

Inscription: 'Glass from / Sharrow window / Hull' the fragment was wrapped in brown paper and

the inscription on the brown paper read

Acquisition: gift 12.2018

Acquisition source: Murray, J.

This item is not currently on display and can only be viewed by prior arrangement

Accession number: ELYGM:2018.4.27

Permalink: <a href="https://stainedglassmuseum.com/object/ELYGM:2018.4.27">https://stainedglassmuseum.com/object/ELYGM:2018.4.27</a>