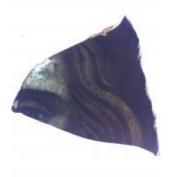

## fragment of streaky very dark green/brown glass

Brief description: fragment of glass from the box of glass fragments from J.W. Knowles studio

fragment of streaky very dark green/brown glass

Object type: fragment Number of objects: 1 Production date: 1

Dimensions: Height: 110 mm, Width: 80 mm

Inscription: 'Glass from / Sharrow window / Hull' the fragment was wrapped in brown paper and

the inscription on the brown paper read

Acquisition: gift 12.2018

Acquisition source: Murray, J.

This item is not currently on display and can only be viewed by prior arrangement

Accession number: ELYGM:2018.4.27

Permalink: <a href="https://stainedglassmuseum.com/object/ELYGM:2018.4.27">https://stainedglassmuseum.com/object/ELYGM:2018.4.27</a>