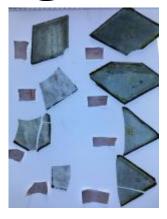

## fragment of streaky very dark green/brown glass

Brief description: fragment of glass from the box of glass fragments from J.W. Knowles studio

fragment of streaky very dark green/brown glass

Object type: fragment Number of objects: 1 Production date: 1

Dimensions: Height: 110 mm, Width: 80 mm

Inscription: 'Glass from / Sharrow window / Hull' the fragment was wrapped in brown paper and

the inscription on the brown paper read

Acquisition: gift 12.2018

Acquisition source: Murray, J.