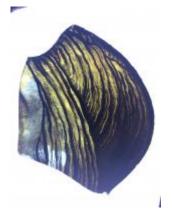

## fragment of streaky very dark green/brown glass

Brief description: fragment of glass from the box of glass fragments from J.W. Knowles studio

fragment of streaky very dark green/brown glass

Object type: fragment Number of objects: 1 Production date: 1

Dimensions: Height: 110 mm, Width: 80 mm

Inscription: 'Glass from / Sharrow window / Hull' the fragment was wrapped in brown paper and

the inscription on the brown paper read

Acquisition: gift 12.2018

Acquisition source: Murray, J.

This item is not currently on display and can only be viewed by prior arrangement

Accession number: ELYGM:2018.4.27

Permalink: <a href="https://stainedglassmuseum.com/object/ELYGM:2018.4.27">https://stainedglassmuseum.com/object/ELYGM:2018.4.27</a>