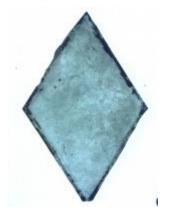

## fragment of streaky very dark green/brown glass

Brief description: fragment of glass from the box of glass fragments from J.W. Knowles studio

fragment of streaky very dark green/brown glass

Object type: fragment Number of objects: 1 Production date: 1

Dimensions: Height: 110 mm, Width: 80 mm

Inscription: 'Glass from / Sharrow window / Hull' the fragment was wrapped in brown paper and

the inscription on the brown paper read

Acquisition: gift 12.2018

Acquisition source: Murray, J.

This item is not currently on display and can only be viewed by prior arrangement

Accession number: ELYGM:2018.4.27

Permalink: <a href="https://stainedglassmuseum.com/object/ELYGM:2018.4.27">https://stainedglassmuseum.com/object/ELYGM:2018.4.27</a>