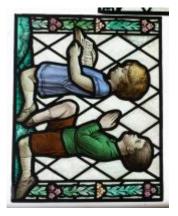

## fragment of streaky very dark green/brown glass

Brief description: fragment of glass from the box of glass fragments from J.W. Knowles studio

fragment of streaky very dark green/brown glass

Object type: fragment Number of objects: 1 Production date: 1

Dimensions: Height: 110 mm, Width: 80 mm

Inscription: 'Glass from / Sharrow window / Hull' the fragment was wrapped in brown paper and

the inscription on the brown paper read

Acquisition: gift 12.2018

Acquisition source: Murray, J.

This item is not currently on display and can only be viewed by prior arrangement

Accession number: ELYGM:2018.4.27

Permalink: <a href="https://stainedglassmuseum.com/object/ELYGM:2018.4.27">https://stainedglassmuseum.com/object/ELYGM:2018.4.27</a>