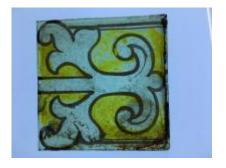

## fragment of streaky very dark green/brown glass

Brief description: fragment of glass from the box of glass fragments from J.W. Knowles studio

fragment of streaky very dark green/brown glass

Object type: fragment Number of objects: 1 Production date: 1

Dimensions: Height: 110 mm, Width: 80 mm

Inscription: 'Glass from / Sharrow window / Hull' the fragment was wrapped in brown paper and

the inscription on the brown paper read

Acquisition: gift 12.2018

Acquisition source: Murray, J.