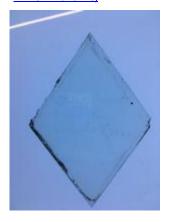

## fragment of streaky very dark green/brown glass

Brief description: fragment of glass from the box of glass fragments from J.W. Knowles studio

fragment of streaky very dark green/brown glass

Object type: fragment Number of objects: 1 Production date: 1

Dimensions: Height: 110 mm, Width: 80 mm

Inscription: 'Glass from / Sharrow window / Hull' the fragment was wrapped in brown paper and

the inscription on the brown paper read

Acquisition: gift 12.2018

Acquisition source: Murray, J.

This item is not currently on display and can only be viewed by prior arrangement

Accession number: ELYGM:2018.4.27

Permalink: <a href="https://stainedglassmuseum.com/object/ELYGM:2018.4.27">https://stainedglassmuseum.com/object/ELYGM:2018.4.27</a>