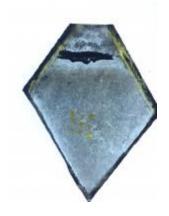

## fragment of streaky very dark green/brown glass

Brief description: fragment of glass from the box of glass fragments from J.W. Knowles studio

fragment of streaky very dark green/brown glass

Object type: fragment Number of objects: 1 Production date: 1

Dimensions: Height: 110 mm, Width: 80 mm

Inscription: 'Glass from / Sharrow window / Hull' the fragment was wrapped in brown paper and

the inscription on the brown paper read

Acquisition: gift 12.2018

Acquisition source: Murray, J.