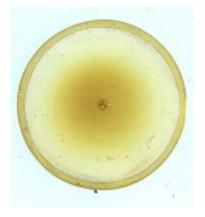

## fragment of streaky very dark green/brown glass

Brief description: fragment of glass from the box of glass fragments from J.W. Knowles studio

fragment of streaky very dark green/brown glass

Object type: fragment Number of objects: 1 Production date: 1

Dimensions: Height: 110 mm, Width: 80 mm

Inscription: 'Glass from / Sharrow window / Hull' the fragment was wrapped in brown paper and

the inscription on the brown paper read

Acquisition: gift 12.2018

Acquisition source: Murray, J.

This item is not currently on display and can only be viewed by prior arrangement

Accession number: ELYGM:2018.4.27

Permalink: <a href="https://stainedglassmuseum.com/object/ELYGM:2018.4.27">https://stainedglassmuseum.com/object/ELYGM:2018.4.27</a>