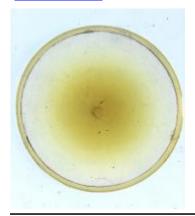

## fragment of streaky very dark green/brown glass

Brief description: fragment of glass from the box of glass fragments from J.W. Knowles studio

fragment of streaky very dark green/brown glass

Object type: fragment Number of objects: 1 Production date: 1

Dimensions: Height: 110 mm, Width: 80 mm

Inscription: 'Glass from / Sharrow window / Hull' the fragment was wrapped in brown paper and

the inscription on the brown paper read

Acquisition: gift 12.2018

Acquisition source: Murray, J.

This item is not currently on display and can only be viewed by prior arrangement

Accession number: ELYGM:2018.4.27

Permalink: <a href="https://stainedglassmuseum.com/object/ELYGM:2018.4.27">https://stainedglassmuseum.com/object/ELYGM:2018.4.27</a>