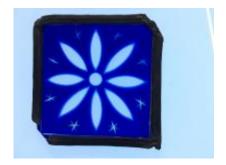

## fragment of streaky very dark green/brown glass

Brief description: fragment of glass from the box of glass fragments from J.W. Knowles studio

fragment of streaky very dark green/brown glass

Object type: fragment Number of objects: 1 Production date: 1

Dimensions: Height: 110 mm, Width: 80 mm

Inscription: 'Glass from / Sharrow window / Hull' the fragment was wrapped in brown paper and

the inscription on the brown paper read

Acquisition: gift 12.2018

Acquisition source: Murray, J.