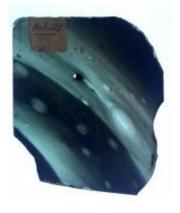

## fragment of streaky very dark green/brown glass

Brief description: fragment of glass from the box of glass fragments from J.W. Knowles studio

fragment of streaky very dark green/brown glass

Object type: fragment Number of objects: 1 Production date: 1

Dimensions: Height: 110 mm, Width: 80 mm

Inscription: 'Glass from / Sharrow window / Hull' the fragment was wrapped in brown paper and

the inscription on the brown paper read

Acquisition: gift 12.2018

Acquisition source: Murray, J.

This item is not currently on display and can only be viewed by prior arrangement

Accession number: ELYGM:2018.4.27

Permalink: <a href="https://stainedglassmuseum.com/object/ELYGM:2018.4.27">https://stainedglassmuseum.com/object/ELYGM:2018.4.27</a>