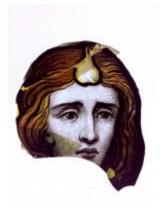

## fragment of streaky very dark green/brown glass

Brief description: fragment of glass from the box of glass fragments from J.W. Knowles studio

fragment of streaky very dark green/brown glass

Object type: fragment Number of objects: 1 Production date: 1

Dimensions: Height: 110 mm, Width: 80 mm

Inscription: 'Glass from / Sharrow window / Hull' the fragment was wrapped in brown paper and

the inscription on the brown paper read

Acquisition: gift 12.2018

Acquisition source: Murray, J.

This item is not currently on display and can only be viewed by prior arrangement

Accession number: ELYGM:2018.4.27

Permalink: <a href="https://stainedglassmuseum.com/object/ELYGM:2018.4.27">https://stainedglassmuseum.com/object/ELYGM:2018.4.27</a>