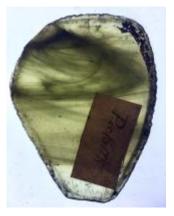

## fragment of streaky very dark green/brown glass

Brief description: fragment of glass from the box of glass fragments from J.W. Knowles studio

fragment of streaky very dark green/brown glass

Object type: fragment Number of objects: 1 Production date: 1

Dimensions: Height: 110 mm, Width: 80 mm

Inscription: 'Glass from / Sharrow window / Hull' the fragment was wrapped in brown paper and

the inscription on the brown paper read

Acquisition: gift 12.2018

Acquisition source: Murray, J.

This item is not currently on display and can only be viewed by prior arrangement

Accession number: ELYGM:2018.4.27

Permalink: <a href="https://stainedglassmuseum.com/object/ELYGM:2018.4.27">https://stainedglassmuseum.com/object/ELYGM:2018.4.27</a>