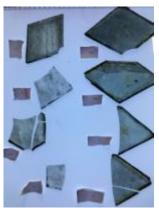

## fragment of streaky very dark green/brown glass

Brief description: fragment of glass from the box of glass fragments from J.W. Knowles studio

fragment of streaky very dark green/brown glass

Object type: fragment Number of objects: 1 Production date: 1

Dimensions: Height: 110 mm, Width: 80 mm

Inscription: 'Glass from / Sharrow window / Hull' the fragment was wrapped in brown paper and

the inscription on the brown paper read

Acquisition: gift 12.2018

Acquisition source: Murray, J.