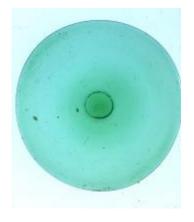

## fragment of streaky very dark green/brown glass

Brief description: fragment of glass from the box of glass fragments from J.W. Knowles studio

fragment of streaky very dark green/brown glass

Object type: fragment Number of objects: 1 Production date: 1

Dimensions: Height: 110 mm, Width: 80 mm

Inscription: 'Glass from / Sharrow window / Hull' the fragment was wrapped in brown paper and

the inscription on the brown paper read

Acquisition: gift 12.2018

Acquisition source: Murray, J.

This item is not currently on display and can only be viewed by prior arrangement

Accession number: ELYGM:2018.4.27

Permalink: <a href="https://stainedglassmuseum.com/object/ELYGM:2018.4.27">https://stainedglassmuseum.com/object/ELYGM:2018.4.27</a>