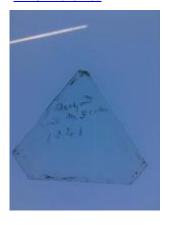

## fragment of streaky very dark green/brown glass

Brief description: fragment of glass from the box of glass fragments from J.W. Knowles studio

fragment of streaky very dark green/brown glass

Object type: fragment Number of objects: 1 Production date: 1

Dimensions: Height: 110 mm, Width: 80 mm

Inscription: 'Glass from / Sharrow window / Hull' the fragment was wrapped in brown paper and

the inscription on the brown paper read

Acquisition: gift 12.2018

Acquisition source: Murray, J.