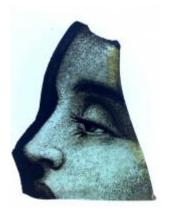

## fragment of streaky very dark green/brown glass

Brief description: fragment of glass from the box of glass fragments from J.W. Knowles studio

fragment of streaky very dark green/brown glass

Object type: fragment Number of objects: 1 Production date: 1

Dimensions: Height: 110 mm, Width: 80 mm

Inscription: 'Glass from / Sharrow window / Hull' the fragment was wrapped in brown paper and

the inscription on the brown paper read

Acquisition: gift 12.2018

Acquisition source: Murray, J.

This item is not currently on display and can only be viewed by prior arrangement

Accession number: ELYGM:2018.4.27

Permalink: <a href="https://stainedglassmuseum.com/object/ELYGM:2018.4.27">https://stainedglassmuseum.com/object/ELYGM:2018.4.27</a>