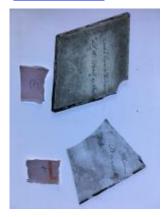

## fragment of streaky very dark green/brown glass

Brief description: fragment of glass from the box of glass fragments from J.W. Knowles studio

fragment of streaky very dark green/brown glass

Object type: fragment Number of objects: 1 Production date: 1

Dimensions: Height: 110 mm, Width: 80 mm

Inscription: 'Glass from / Sharrow window / Hull' the fragment was wrapped in brown paper and

the inscription on the brown paper read

Acquisition: gift 12.2018

Acquisition source: Murray, J.

This item is not currently on display and can only be viewed by prior arrangement

Accession number: ELYGM:2018.4.27

Permalink: <a href="https://stainedglassmuseum.com/object/ELYGM:2018.4.27">https://stainedglassmuseum.com/object/ELYGM:2018.4.27</a>