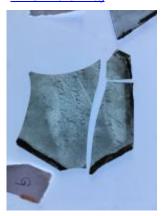

## fragment of streaky very dark green/brown glass

Brief description: fragment of glass from the box of glass fragments from J.W. Knowles studio

fragment of streaky very dark green/brown glass

Object type: fragment Number of objects: 1 Production date: 1

Dimensions: Height: 110 mm, Width: 80 mm

Inscription: 'Glass from / Sharrow window / Hull' the fragment was wrapped in brown paper and

the inscription on the brown paper read

Acquisition: gift 12.2018

Acquisition source: Murray, J.

This item is not currently on display and can only be viewed by prior arrangement

Accession number: ELYGM:2018.4.27

Permalink: <a href="https://stainedglassmuseum.com/object/ELYGM:2018.4.27">https://stainedglassmuseum.com/object/ELYGM:2018.4.27</a>