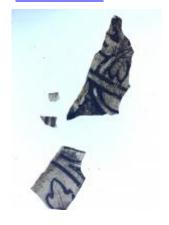

## fragment of streaky very dark green/brown glass

Brief description: fragment of glass from the box of glass fragments from J.W. Knowles studio

fragment of streaky very dark green/brown glass

Object type: fragment Number of objects: 1 Production date: 1

Dimensions: Height: 110 mm, Width: 80 mm

Inscription: 'Glass from / Sharrow window / Hull' the fragment was wrapped in brown paper and

the inscription on the brown paper read

Acquisition: gift 12.2018

Acquisition source: Murray, J.