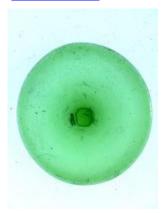

## fragment of streaky very dark green/brown glass

Brief description: fragment of glass from the box of glass fragments from J.W. Knowles studio

fragment of streaky very dark green/brown glass

Object type: fragment Number of objects: 1 Production date: 1

Dimensions: Height: 110 mm, Width: 80 mm

Inscription: 'Glass from / Sharrow window / Hull' the fragment was wrapped in brown paper and

the inscription on the brown paper read

Acquisition: gift 12.2018

Acquisition source: Murray, J.

This item is not currently on display and can only be viewed by prior arrangement

Accession number: ELYGM:2018.4.27

Permalink: <a href="https://stainedglassmuseum.com/object/ELYGM:2018.4.27">https://stainedglassmuseum.com/object/ELYGM:2018.4.27</a>