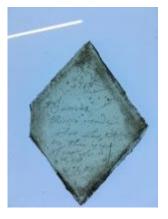

## fragment of streaky very dark green/brown glass

Brief description: fragment of glass from the box of glass fragments from J.W. Knowles studio

fragment of streaky very dark green/brown glass

Object type: fragment Number of objects: 1 Production date: 1

Dimensions: Height: 110 mm, Width: 80 mm

Inscription: 'Glass from / Sharrow window / Hull' the fragment was wrapped in brown paper and

the inscription on the brown paper read

Acquisition: gift 12.2018

Acquisition source: Murray, J.