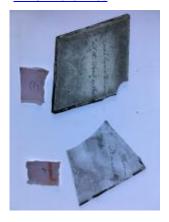

## fragment of streaky very dark green/brown glass

Brief description: fragment of glass from the box of glass fragments from J.W. Knowles studio

fragment of streaky very dark green/brown glass

Object type: fragment Number of objects: 1 Production date: 1

Dimensions: Height: 110 mm, Width: 80 mm

Inscription: 'Glass from / Sharrow window / Hull' the fragment was wrapped in brown paper and

the inscription on the brown paper read

Acquisition: gift 12.2018

Acquisition source: Murray, J.

This item is not currently on display and can only be viewed by prior arrangement

Accession number: ELYGM:2018.4.27

Permalink: <a href="https://stainedglassmuseum.com/object/ELYGM:2018.4.27">https://stainedglassmuseum.com/object/ELYGM:2018.4.27</a>