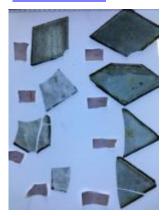

## fragment of streaky very dark green/brown glass

Brief description: fragment of glass from the box of glass fragments from J.W. Knowles studio

fragment of streaky very dark green/brown glass

Object type: fragment Number of objects: 1 Production date: 1

Dimensions: Height: 110 mm, Width: 80 mm

Inscription: 'Glass from / Sharrow window / Hull' the fragment was wrapped in brown paper and

the inscription on the brown paper read

Acquisition: gift 12.2018

Acquisition source: Murray, J.

This item is not currently on display and can only be viewed by prior arrangement

Accession number: ELYGM:2018.4.27

Permalink: <a href="https://stainedglassmuseum.com/object/ELYGM:2018.4.27">https://stainedglassmuseum.com/object/ELYGM:2018.4.27</a>