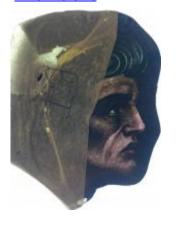

lass from the box of glass fragments from J.W. Knowles studio

fragment of streaky very dark green/brown glass

Object type: fragment Number of objects: 1 Production date: 1

Dimensions: Height: 110 mm, Width: 80 mm

Inscription: 'Glass from / Sharrow window / Hull' the fragment was wrapped in brown paper and

the inscription on the brown paper read

Acquisition: gift 12.2018

Acquisition source: Murray, J.

This item is not currently on display and can only be viewed by prior arrangement

Accession number: ELYGM:2018.4.27

Permalink: <a href="https://stainedglassmuseum.com/object/ELYGM:2018.4.27">https://stainedglassmuseum.com/object/ELYGM:2018.4.27</a>



## Related objects

## ELYGM:2018.4.1



## ELYGM:2018.4.2



ELYGM:2018.4.3





ELYGM:2018.4.4



ELYGM:2018.4.5



ELYGM:2018.4.6



ELYGM:2018.4.7





ELYGM:2018.4.8



ELYGM:2018.4.9a



ELYGM:2018.4.9b





ELYGM:2018.4.9c



ELYGM:2018.4.9d



ELYGM:2018.4.9e



ELYGM:2018.4.9f





ELYGM:2018.4.9g



ELYGM:2018.4.9h



ELYGM:2018.4.9i





ELYGM:2018.4.9j



ELYGM:2018.4.10



ELYGM:2018.4.11



ELYGM:2018.4.12





ELYGM:2018.4.13



ELYGM:2018.4.14



ELYGM:2018.4.15



ELYGM:2018.4.16a





ELYGM:2018.4.16b



ELYGM:2018.4.16c



ELYGM:2018.4.16d





ELYGM:2018.4.16e



ELYGM:2018.4.16f



ELYGM:2018.4.16g



ELYGM:2018.4.16h





ELYGM:2018.4.17



ELYGM:2018.4.18



ELYGM:2018.4.19





ELYGM:2018.4.20



ELYGM:2018.4.21



ELYGM:2018.4.22



ELYGM:2018.4.23







ELYGM:2018.4.25



ELYGM:2018.4.26



ELYGM:2018.4.28





ELYGM:2018.4.29



ELYGM:2018.4.30



ELYGM:2018.4.31



ELYGM:2018.4.32





ELYGM: