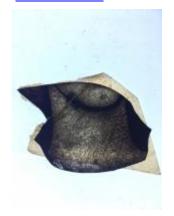

## fragment of streaky very dark green/brown glass

Brief description: fragment of glass from the box of glass fragments from J.W. Knowles studio

fragment of streaky very dark green/brown glass

Object type: fragment Number of objects: 1 Production date: 1

Dimensions: Height: 110 mm, Width: 80 mm

Inscription: 'Glass from / Sharrow window / Hull' the fragment was wrapped in brown paper and

the inscription on the brown paper read

Acquisition: gift 12.2018

Acquisition source: Murray, J.

This item is not currently on display and can only be viewed by prior arrangement

Accession number: ELYGM:2018.4.27

Permalink: <a href="https://stainedglassmuseum.com/object/ELYGM:2018.4.27">https://stainedglassmuseum.com/object/ELYGM:2018.4.27</a>