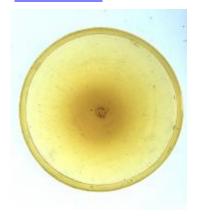

## fragment of streaky very dark green/brown glass

Brief description: fragment of glass from the box of glass fragments from J.W. Knowles studio

fragment of streaky very dark green/brown glass

Object type: fragment Number of objects: 1 Production date: 1

Dimensions: Height: 110 mm, Width: 80 mm

Inscription: 'Glass from / Sharrow window / Hull' the fragment was wrapped in brown paper and

the inscription on the brown paper read

Acquisition: gift 12.2018

Acquisition source: Murray, J.

This item is not currently on display and can only be viewed by prior arrangement

Accession number: ELYGM:2018.4.27

Permalink: <a href="https://stainedglassmuseum.com/object/ELYGM:2018.4.27">https://stainedglassmuseum.com/object/ELYGM:2018.4.27</a>