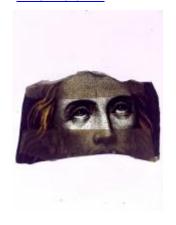

## fragment of streaky very dark green/brown glass

Brief description: fragment of glass from the box of glass fragments from J.W. Knowles studio

fragment of streaky very dark green/brown glass

Object type: fragment Number of objects: 1 Production date: 1

Dimensions: Height: 110 mm, Width: 80 mm

Inscription: 'Glass from / Sharrow window / Hull' the fragment was wrapped in brown paper and

the inscription on the brown paper read

Acquisition: gift 12.2018

Acquisition source: Murray, J.

This item is not currently on display and can only be viewed by prior arrangement

Accession number: ELYGM:2018.4.27

Permalink: <a href="https://stainedglassmuseum.com/object/ELYGM:2018.4.27">https://stainedglassmuseum.com/object/ELYGM:2018.4.27</a>