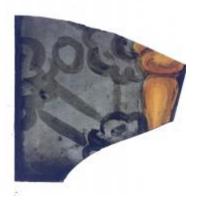

## fragment of streaky very dark green/brown glass

Brief description: fragment of glass from the box of glass fragments from J.W. Knowles studio

fragment of streaky very dark green/brown glass

Object type: fragment Number of objects: 1 Production date: 1

Dimensions: Height: 110 mm, Width: 80 mm

Inscription: 'Glass from / Sharrow window / Hull' the fragment was wrapped in brown paper and

the inscription on the brown paper read

Acquisition: gift 12.2018

Acquisition source: Murray, J.