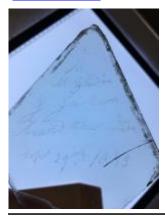

## fragment of streaky very dark green/brown glass

Brief description: fragment of glass from the box of glass fragments from J.W. Knowles studio

fragment of streaky very dark green/brown glass

Object type: fragment Number of objects: 1 Production date: 1

Dimensions: Height: 110 mm, Width: 80 mm

Inscription: 'Glass from / Sharrow window / Hull' the fragment was wrapped in brown paper and

the inscription on the brown paper read

Acquisition: gift 12.2018

Acquisition source: Murray, J.