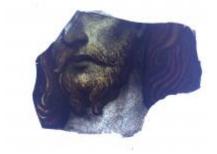

## fragment of streaky very dark green/brown glass

Brief description: fragment of glass from the box of glass fragments from J.W. Knowles studio

fragment of streaky very dark green/brown glass

Object type: fragment Number of objects: 1 Production date: 1

Dimensions: Height: 110 mm, Width: 80 mm

Inscription: 'Glass from / Sharrow window / Hull' the fragment was wrapped in brown paper and

the inscription on the brown paper read

Acquisition: gift 12.2018

Acquisition source: Murray, J.

This item is not currently on display and can only be viewed by prior arrangement

Accession number: ELYGM:2018.4.27

Permalink: <a href="https://stainedglassmuseum.com/object/ELYGM:2018.4.27">https://stainedglassmuseum.com/object/ELYGM:2018.4.27</a>