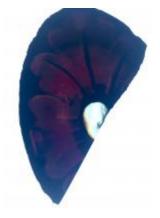

## fragment of glass depicting a face showing chin, neck and some hair

Brief description: fragment of glass from the box of glass fragments from J.W.

Knowles studio

fragment of glass depicting a face showing chin, neck and some hair

Object type: fragment Number of objects: 1 Production date: 1

Dimensions: Height: 65 mm, Width: 45 mm

Inscription: 'Glass from / Sharrow window / Hull' the fragment was wrapped in

brown paper and the inscription on the brown paper read

Acquisition: gift 12.2018

Acquisition source: Murray, J.

This item is not currently on display and can only be viewed by prior

arrangement

Accession number: ELYGM:2018.4.26

Permalink: <a href="https://stainedglassmuseum.com/object/ELYGM:2018.4.26">https://stainedglassmuseum.com/object/ELYGM:2018.4.26</a>