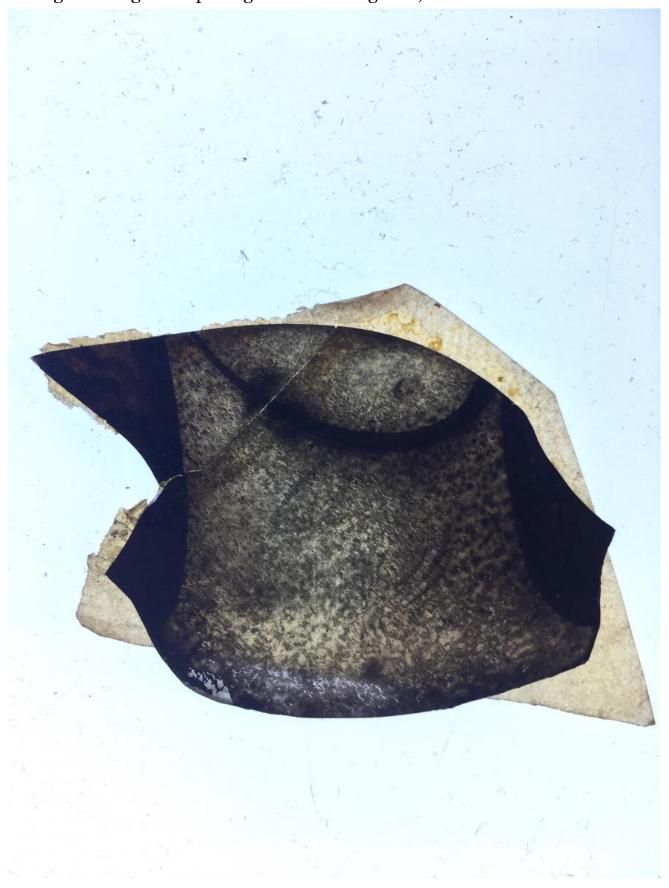

## fragment of glass depicting a face showing chin, neck and some hair

Brief description: fragment of glass from the box of glass fragments from J.W.

Knowles studio

fragment of glass depicting a face showing chin, neck and some hair

Object type: fragment Number of objects: 1 Production date: 1

Dimensions: Height: 65 mm, Width: 45 mm

Inscription: 'Glass from / Sharrow window / Hull' the fragment was wrapped in

brown paper and the inscription on the brown paper read

Acquisition: gift 12.2018

Acquisition source: Murray, J.

This item is not currently on display and can only be viewed by prior

arrangement

Accession number: ELYGM:2018.4.26

Permalink: <a href="https://stainedglassmuseum.com/object/ELYGM:2018.4.26">https://stainedglassmuseum.com/object/ELYGM:2018.4.26</a>