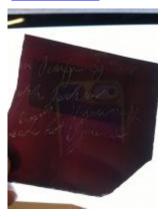

## fragment of glass depicting a face showing chin, neck and some hair

Brief description: fragment of glass from the box of glass fragments from J.W.

Knowles studio

fragment of glass depicting a face showing chin, neck and some hair

Object type: fragment Number of objects: 1 Production date: 1

Dimensions: Height: 65 mm, Width: 45 mm

Inscription: 'Glass from / Sharrow window / Hull' the fragment was wrapped in

brown paper and the inscription on the brown paper read

Acquisition: gift 12.2018

Acquisition source: Murray, J.

This item is not currently on display and can only be viewed by prior

arrangement

Accession number: ELYGM:2018.4.26

Permalink: <a href="https://stainedglassmuseum.com/object/ELYGM:2018.4.26">https://stainedglassmuseum.com/object/ELYGM:2018.4.26</a>