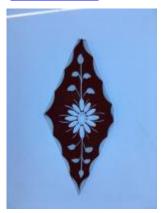

## fragment of glass depicting a face showing chin, neck and some hair

Brief description: fragment of glass from the box of glass fragments from J.W.

Knowles studio

fragment of glass depicting a face showing chin, neck and some hair

Object type: fragment Number of objects: 1 Production date: 1

Dimensions: Height: 65 mm, Width: 45 mm

Inscription: 'Glass from / Sharrow window / Hull' the fragment was wrapped in

brown paper and the inscription on the brown paper read