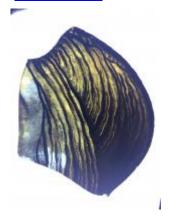

## fragment of glass depicting a face showing chin, neck and some hair

Brief description: fragment of glass from the box of glass fragments from J.W.

Knowles studio

fragment of glass depicting a face showing chin, neck and some hair

Object type: fragment Number of objects: 1 Production date: 1

Dimensions: Height: 65 mm, Width: 45 mm

Inscription: 'Glass from / Sharrow window / Hull' the fragment was wrapped in

brown paper and the inscription on the brown paper read

Acquisition: gift 12.2018

Acquisition source: Murray, J.

This item is not currently on display and can only be viewed by prior

arrangement

Accession number: ELYGM:2018.4.26

Permalink: <a href="https://stainedglassmuseum.com/object/ELYGM:2018.4.26">https://stainedglassmuseum.com/object/ELYGM:2018.4.26</a>