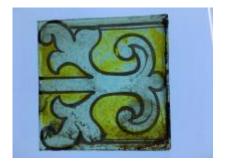

## fragment of glass depicting a face showing chin, neck and some hair

Brief description: fragment of glass from the box of glass fragments from J.W.

Knowles studio

fragment of glass depicting a face showing chin, neck and some hair

Object type: fragment Number of objects: 1 Production date: 1

Dimensions: Height: 65 mm, Width: 45 mm

Inscription: 'Glass from / Sharrow window / Hull' the fragment was wrapped in

brown paper and the inscription on the brown paper read

Acquisition: gift 12.2018

Acquisition source: Murray, J.

This item is not currently on display and can only be viewed by prior

arrangement

Accession number: ELYGM:2018.4.26

Permalink: <a href="https://stainedglassmuseum.com/object/ELYGM:2018.4.26">https://stainedglassmuseum.com/object/ELYGM:2018.4.26</a>