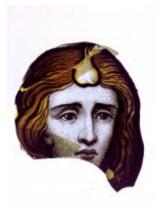

## fragment of glass depicting a face showing chin, neck and some hair

Brief description: fragment of glass from the box of glass fragments from J.W.

Knowles studio

fragment of glass depicting a face showing chin, neck and some hair

Object type: fragment Number of objects: 1 Production date: 1

Dimensions: Height: 65 mm, Width: 45 mm

Inscription: 'Glass from / Sharrow window / Hull' the fragment was wrapped in

brown paper and the inscription on the brown paper read