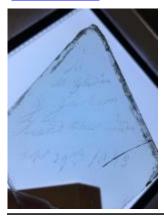

## fragment of glass depicting a face showing chin, neck and some hair

Brief description: fragment of glass from the box of glass fragments from J.W.

Knowles studio

fragment of glass depicting a face showing chin, neck and some hair

Object type: fragment Number of objects: 1 Production date: 1

Dimensions: Height: 65 mm, Width: 45 mm

Inscription: 'Glass from / Sharrow window / Hull' the fragment was wrapped in

brown paper and the inscription on the brown paper read

Acquisition: gift 12.2018

Acquisition source: Murray, J.

This item is not currently on display and can only be viewed by prior

arrangement

Accession number: ELYGM:2018.4.26

Permalink: <a href="https://stainedglassmuseum.com/object/ELYGM:2018.4.26">https://stainedglassmuseum.com/object/ELYGM:2018.4.26</a>