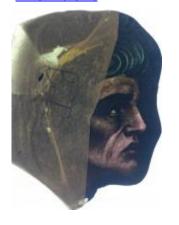

## fragment of glass depicting a face showing chin, neck and some hair

Brief description: fragment of glass from the box of glass fragments from J.W.

Knowles studio

fragment of glass depicting a face showing chin, neck and some hair

Object type: fragment Number of objects: 1 Production date: 1

Dimensions: Height: 65 mm, Width: 45 mm

Inscription: 'Glass from / Sharrow window / Hull' the fragment was wrapped in

brown paper and the inscription on the brown paper read

Acquisition: gift 12.2018

Acquisition source: Murray, J.

This item is not currently on display and can only be viewed by prior

arrangement

Accession number: ELYGM:2018.4.26

Permalink: <a href="https://stainedglassmuseum.com/object/ELYGM:2018.4.26">https://stainedglassmuseum.com/object/ELYGM:2018.4.26</a>