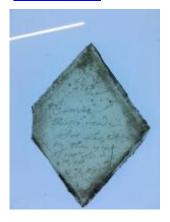

## fragment of glass depicting a face showing chin, neck and some hair

Brief description: fragment of glass from the box of glass fragments from J.W.

Knowles studio

fragment of glass depicting a face showing chin, neck and some hair

Object type: fragment Number of objects: 1 Production date: 1

Dimensions: Height: 65 mm, Width: 45 mm

Inscription: 'Glass from / Sharrow window / Hull' the fragment was wrapped in

brown paper and the inscription on the brown paper read

Acquisition: gift 12.2018

Acquisition source: Murray, J.

This item is not currently on display and can only be viewed by prior

arrangement

Accession number: ELYGM:2018.4.26

Permalink: <a href="https://stainedglassmuseum.com/object/ELYGM:2018.4.26">https://stainedglassmuseum.com/object/ELYGM:2018.4.26</a>