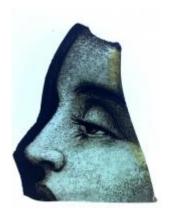

## fragment of glass depicting a face showing chin, neck and some hair

Brief description: fragment of glass from the box of glass fragments from J.W.

Knowles studio

fragment of glass depicting a face showing chin, neck and some hair

Object type: fragment Number of objects: 1 Production date: 1

Dimensions: Height: 65 mm, Width: 45 mm

Inscription: 'Glass from / Sharrow window / Hull' the fragment was wrapped in

brown paper and the inscription on the brown paper read

Acquisition: gift 12.2018

Acquisition source: Murray, J.

This item is not currently on display and can only be viewed by prior

arrangement

Accession number: ELYGM:2018.4.26

Permalink: <a href="https://stainedglassmuseum.com/object/ELYGM:2018.4.26">https://stainedglassmuseum.com/object/ELYGM:2018.4.26</a>