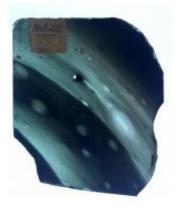

## fragment of glass depicting a face showing chin, neck and some hair

Brief description: fragment of glass from the box of glass fragments from J.W.

Knowles studio

fragment of glass depicting a face showing chin, neck and some hair

Object type: fragment Number of objects: 1 Production date: 1

Dimensions: Height: 65 mm, Width: 45 mm

Inscription: 'Glass from / Sharrow window / Hull' the fragment was wrapped in

brown paper and the inscription on the brown paper read