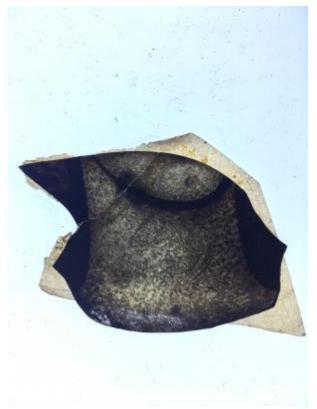

## fragment of glass depicting a face showing chin, neck and some hair

Brief description: fragment of glass from the box of glass fragments from J.W.

Knowles studio

fragment of glass depicting a face showing chin, neck and some hair

Object type: fragment Number of objects: 1 Production date: 1

Dimensions: Height: 65 mm, Width: 45 mm

Inscription: 'Glass from / Sharrow window / Hull' the fragment was wrapped in

brown paper and the inscription on the brown paper read

Acquisition: gift 12.2018

Acquisition source: Murray, J.

This item is not currently on display and can only be viewed by prior

arrangement

Accession number: ELYGM:2018.4.26

Permalink: <a href="https://stainedglassmuseum.com/object/ELYGM:2018.4.26">https://stainedglassmuseum.com/object/ELYGM:2018.4.26</a>