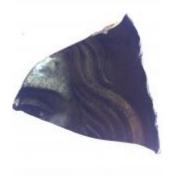

## fragment of glass depicting a face showing chin, neck and some hair

Brief description: fragment of glass from the box of glass fragments from J.W.

Knowles studio

fragment of glass depicting a face showing chin, neck and some hair

Object type: fragment Number of objects: 1 Production date: 1

Dimensions: Height: 65 mm, Width: 45 mm

Inscription: 'Glass from / Sharrow window / Hull' the fragment was wrapped in

brown paper and the inscription on the brown paper read

Acquisition: gift 12.2018

Acquisition source: Murray, J.

This item is not currently on display and can only be viewed by prior

arrangement

Accession number: ELYGM:2018.4.26

Permalink: <a href="https://stainedglassmuseum.com/object/ELYGM:2018.4.26">https://stainedglassmuseum.com/object/ELYGM:2018.4.26</a>