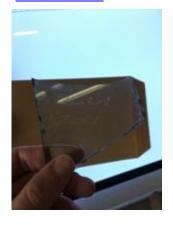

## fragment of glass depicting a face showing chin, neck and some hair

Brief description: fragment of glass from the box of glass fragments from J.W.

Knowles studio

fragment of glass depicting a face showing chin, neck and some hair

Object type: fragment Number of objects: 1 Production date: 1

Dimensions: Height: 65 mm, Width: 45 mm

Inscription: 'Glass from / Sharrow window / Hull' the fragment was wrapped in

brown paper and the inscription on the brown paper read

Acquisition: gift 12.2018

Acquisition source: Murray, J.

This item is not currently on display and can only be viewed by prior

arrangement

Accession number: ELYGM:2018.4.26

Permalink: <a href="https://stainedglassmuseum.com/object/ELYGM:2018.4.26">https://stainedglassmuseum.com/object/ELYGM:2018.4.26</a>