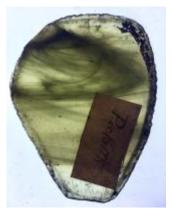

Object type: fragment Number of objects: 1 Production date: 1

Dimensions: Height: 65 mm, Width: 45 mm

Inscription: 'Glass from / Sharrow window / Hull' the fragment was wrapped in

brown paper and the inscription on the brown paper read