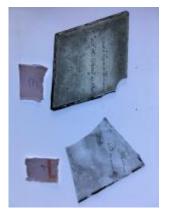

## fragment of glass depicting a face showing chin, neck and some hair

Brief description: fragment of glass from the box of glass fragments from J.W.

Knowles studio

fragment of glass depicting a face showing chin, neck and some hair

Object type: fragment Number of objects: 1 Production date: 1

Dimensions: Height: 65 mm, Width: 45 mm

Inscription: 'Glass from / Sharrow window / Hull' the fragment was wrapped in

brown paper and the inscription on the brown paper read

Acquisition: gift 12.2018

Acquisition source: Murray, J.

This item is not currently on display and can only be viewed by prior

arrangement

Accession number: ELYGM:2018.4.26

Permalink: <a href="https://stainedglassmuseum.com/object/ELYGM:2018.4.26">https://stainedglassmuseum.com/object/ELYGM:2018.4.26</a>