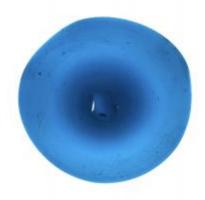

## fragment of glass depicting a face showing chin, neck and some hair

Brief description: fragment of glass from the box of glass fragments from J.W.

Knowles studio

fragment of glass depicting a face showing chin, neck and some hair

Object type: fragment Number of objects: 1 Production date: 1

Dimensions: Height: 65 mm, Width: 45 mm

Inscription: 'Glass from / Sharrow window / Hull' the fragment was wrapped in

brown paper and the inscription on the brown paper read