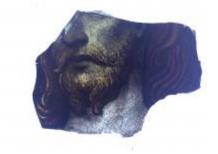

## fragment of glass depicting a face showing chin, neck and some hair

Brief description: fragment of glass from the box of glass fragments from J.W.

Knowles studio

fragment of glass depicting a face showing chin, neck and some hair

Object type: fragment Number of objects: 1 Production date: 1

Dimensions: Height: 65 mm, Width: 45 mm

Inscription: 'Glass from / Sharrow window / Hull' the fragment was wrapped in

brown paper and the inscription on the brown paper read