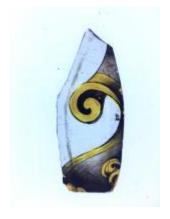

## fragment of glass depicting a face showing an eye, eye lashes, nose and upper lip

Brief description: fragment of glass from the box of glass fragments from J.W.

Knowles studio

fragment of glass depicting a face showing an eye, eye lashes, nose and upper

lip

Object type: fragment Number of objects: 1 Production date: 1

Dimensions: Height: 60 mm, Width: 75 mm

Inscription: 'Glass from / Sharrow window / Hull' the fragment was wrapped in

brown paper and the inscription on the brown paper read