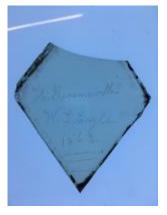

## fragment of glass depicting a face showing an eye, eye lashes, nose and upper lip

Brief description: fragment of glass from the box of glass fragments from J.W.

Knowles studio

fragment of glass depicting a face showing an eye, eye lashes, nose and upper

lip

Object type: fragment Number of objects: 1 Production date: 1

Dimensions: Height: 60 mm, Width: 75 mm

Inscription: 'Glass from / Sharrow window / Hull' the fragment was wrapped in

brown paper and the inscription on the brown paper read

Acquisition: gift 12.2018

Acquisition source: Murray, J.

This item is not currently on display and can only be viewed by prior

arrangement

Accession number: ELYGM:2018.4.25

Permalink: <a href="https://stainedglassmuseum.com/object/ELYGM:2018.4.25">https://stainedglassmuseum.com/object/ELYGM:2018.4.25</a>