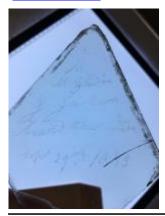

## fragment of glass depicting a face showing an eye, eye lashes, nose and upper lip

Brief description: fragment of glass from the box of glass fragments from J.W.

Knowles studio

fragment of glass depicting a face showing an eye, eye lashes, nose and upper

lip

Object type: fragment Number of objects: 1 Production date: 1

Dimensions: Height: 60 mm, Width: 75 mm

Inscription: 'Glass from / Sharrow window / Hull' the fragment was wrapped in

brown paper and the inscription on the brown paper read