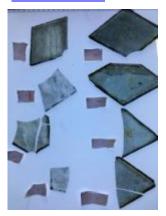

## fragment of glass depicting a face showing an eye, eye lashes, nose and upper lip

Brief description: fragment of glass from the box of glass fragments from J.W.

Knowles studio

fragment of glass depicting a face showing an eye, eye lashes, nose and upper

lip

Object type: fragment Number of objects: 1 Production date: 1

Dimensions: Height: 60 mm, Width: 75 mm

Inscription: 'Glass from / Sharrow window / Hull' the fragment was wrapped in

brown paper and the inscription on the brown paper read

Acquisition: gift 12.2018

Acquisition source: Murray, J.

This item is not currently on display and can only be viewed by prior

arrangement

Accession number: ELYGM:2018.4.25

Permalink: <a href="https://stainedglassmuseum.com/object/ELYGM:2018.4.25">https://stainedglassmuseum.com/object/ELYGM:2018.4.25</a>