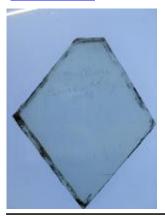

## fragment of glass depicting a face showing an eye, eye lashes, nose and upper lip

Brief description: fragment of glass from the box of glass fragments from J.W.

Knowles studio

fragment of glass depicting a face showing an eye, eye lashes, nose and upper

lip

Object type: fragment Number of objects: 1 Production date: 1

Dimensions: Height: 60 mm, Width: 75 mm

Inscription: 'Glass from / Sharrow window / Hull' the fragment was wrapped in

brown paper and the inscription on the brown paper read