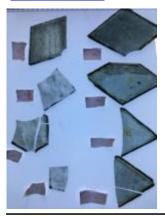

## fragment of glass depicting a face showing an eye, eye lashes, nose and upper lip

Brief description: fragment of glass from the box of glass fragments from J.W.

Knowles studio

fragment of glass depicting a face showing an eye, eye lashes, nose and upper

lip

Object type: fragment Number of objects: 1 Production date: 1

Dimensions: Height: 60 mm, Width: 75 mm

Inscription: 'Glass from / Sharrow window / Hull' the fragment was wrapped in

brown paper and the inscription on the brown paper read

Acquisition: gift 12.2018

Acquisition source: Murray, J.

This item is not currently on display and can only be viewed by prior

arrangement

Accession number: ELYGM:2018.4.25

Permalink: <a href="https://stainedglassmuseum.com/object/ELYGM:2018.4.25">https://stainedglassmuseum.com/object/ELYGM:2018.4.25</a>