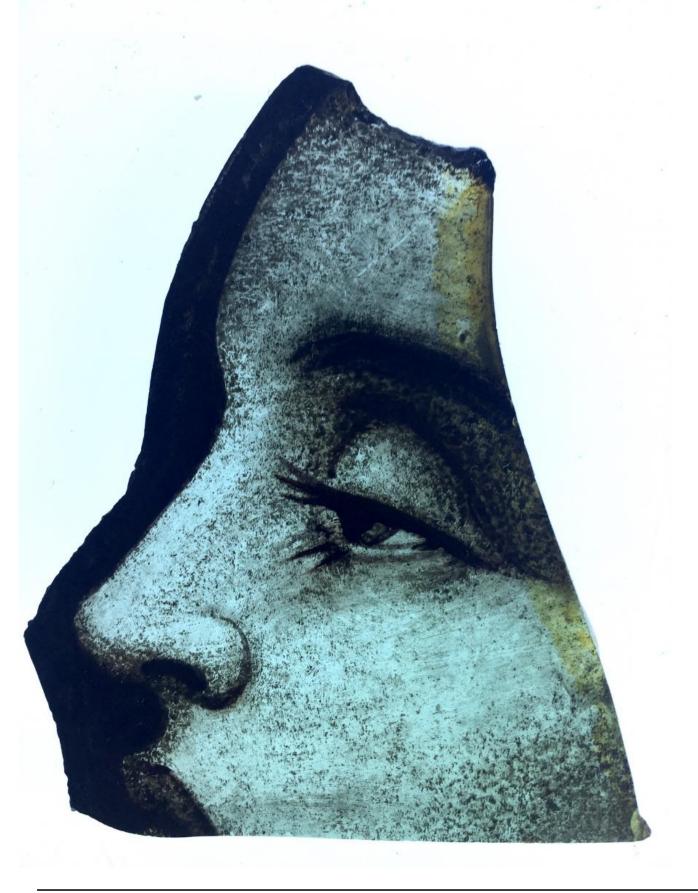

## fragment of glass depicting a face showing an eye, eye lashes, nose and upper lip

Brief description: fragment of glass from the box of glass fragments from J.W.

Knowles studio

fragment of glass depicting a face showing an eye, eye lashes, nose and upper

lip

Object type: fragment Number of objects: 1 Production date: 1

Dimensions: Height: 60 mm, Width: 75 mm

Inscription: 'Glass from / Sharrow window / Hull' the fragment was wrapped in

brown paper and the inscription on the brown paper read

Acquisition: gift 12.2018

Acquisition source: Murray, J.

This item is not currently on display and can only be viewed by prior

arrangement

Accession number: ELYGM:2018.4.25

Permalink: <a href="https://stainedglassmuseum.com/object/ELYGM:2018.4.25">https://stainedglassmuseum.com/object/ELYGM:2018.4.25</a>