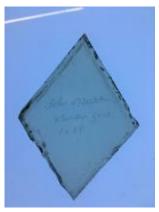

## fragment of glass depicting a face showing an eye, eye lashes, nose and upper lip

Brief description: fragment of glass from the box of glass fragments from J.W.

Knowles studio

fragment of glass depicting a face showing an eye, eye lashes, nose and upper

lip

Object type: fragment Number of objects: 1 Production date: 1

Dimensions: Height: 60 mm, Width: 75 mm

Inscription: 'Glass from / Sharrow window / Hull' the fragment was wrapped in

brown paper and the inscription on the brown paper read