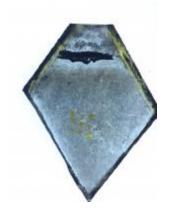

## fragment of glass depicting a face showing an eye, eye lashes, nose and upper lip

Brief description: fragment of glass from the box of glass fragments from J.W.

Knowles studio

fragment of glass depicting a face showing an eye, eye lashes, nose and upper

lip

Object type: fragment Number of objects: 1 Production date: 1

Dimensions: Height: 60 mm, Width: 75 mm

Inscription: 'Glass from / Sharrow window / Hull' the fragment was wrapped in

brown paper and the inscription on the brown paper read