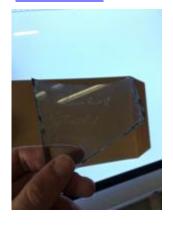

## fragment of glass depicting a face showing an eye, eye lashes, nose and upper lip

Brief description: fragment of glass from the box of glass fragments from J.W.

Knowles studio

fragment of glass depicting a face showing an eye, eye lashes, nose and upper

lip

Object type: fragment Number of objects: 1 Production date: 1

Dimensions: Height: 60 mm, Width: 75 mm

Inscription: 'Glass from / Sharrow window / Hull' the fragment was wrapped in

brown paper and the inscription on the brown paper read