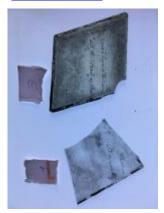

## fragment of glass depicting a face showing an eye, eye lashes, nose and upper lip

Brief description: fragment of glass from the box of glass fragments from J.W.

Knowles studio

fragment of glass depicting a face showing an eye, eye lashes, nose and upper

lip

Object type: fragment Number of objects: 1 Production date: 1

Dimensions: Height: 60 mm, Width: 75 mm

Inscription: 'Glass from / Sharrow window / Hull' the fragment was wrapped in

brown paper and the inscription on the brown paper read

Acquisition: gift 12.2018

Acquisition source: Murray, J.

This item is not currently on display and can only be viewed by prior

arrangement

Accession number: ELYGM:2018.4.25

Permalink: <a href="https://stainedglassmuseum.com/object/ELYGM:2018.4.25">https://stainedglassmuseum.com/object/ELYGM:2018.4.25</a>