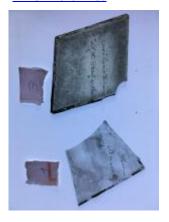

## fragment of glass depicting a face showing an eye, eye lashes, nose and upper lip

Brief description: fragment of glass from the box of glass fragments from J.W.

Knowles studio

fragment of glass depicting a face showing an eye, eye lashes, nose and upper

lip

Object type: fragment Number of objects: 1 Production date: 1

Dimensions: Height: 60 mm, Width: 75 mm

Inscription: 'Glass from / Sharrow window / Hull' the fragment was wrapped in

brown paper and the inscription on the brown paper read

Acquisition: gift 12.2018

Acquisition source: Murray, J.

This item is not currently on display and can only be viewed by prior

arrangement

Accession number: ELYGM:2018.4.25

Permalink: <a href="https://stainedglassmuseum.com/object/ELYGM:2018.4.25">https://stainedglassmuseum.com/object/ELYGM:2018.4.25</a>