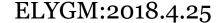

## fragment of glass depicting a face showing an eye, eye lashes, nose and upper lip

Brief description: fragment of glass from the box of glass fragments from J.W.

Knowles studio

fragment of glass depicting a face showing an eye, eye lashes, nose and upper

lip

Object type: fragment Number of objects: 1 Production date: 1

Dimensions: Height: 60 mm, Width: 75 mm

Inscription: 'Glass from / Sharrow window / Hull' the fragment was wrapped in

brown paper and the inscription on the brown paper read

Acquisition: gift 12.2018

Acquisition source: Murray, J.

This item is not currently on display and can only be viewed by prior

arrangement

Accession number: ELYGM:2018.4.25

Permalink: <a href="https://stainedglassmuseum.com/object/ELYGM:2018.4.25">https://stainedglassmuseum.com/object/ELYGM:2018.4.25</a>