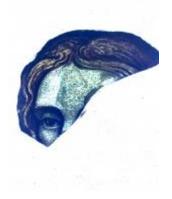

## fragment of glass depicting a face showing an eye, eye lashes, nose and upper lip

Brief description: fragment of glass from the box of glass fragments from J.W.

Knowles studio

fragment of glass depicting a face showing an eye, eye lashes, nose and upper

lip

Object type: fragment Number of objects: 1 Production date: 1

Dimensions: Height: 60 mm, Width: 75 mm

Inscription: 'Glass from / Sharrow window / Hull' the fragment was wrapped in

brown paper and the inscription on the brown paper read

Acquisition: gift 12.2018

Acquisition source: Murray, J.

This item is not currently on display and can only be viewed by prior

arrangement

Accession number: ELYGM:2018.4.25

Permalink: <a href="https://stainedglassmuseum.com/object/ELYGM:2018.4.25">https://stainedglassmuseum.com/object/ELYGM:2018.4.25</a>