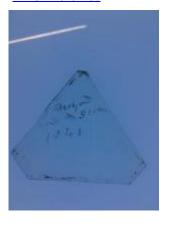

## fragment of glass depicting a face showing an eye, eye lashes, nose and upper lip

Brief description: fragment of glass from the box of glass fragments from J.W.

Knowles studio

fragment of glass depicting a face showing an eye, eye lashes, nose and upper

lip

Object type: fragment Number of objects: 1 Production date: 1

Dimensions: Height: 60 mm, Width: 75 mm

Inscription: 'Glass from / Sharrow window / Hull' the fragment was wrapped in

brown paper and the inscription on the brown paper read

Acquisition: gift 12.2018

Acquisition source: Murray, J.

This item is not currently on display and can only be viewed by prior

arrangement

Accession number: ELYGM:2018.4.25

Permalink: <a href="https://stainedglassmuseum.com/object/ELYGM:2018.4.25">https://stainedglassmuseum.com/object/ELYGM:2018.4.25</a>