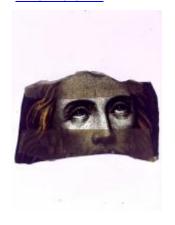

## fragment of glass depicting a face showing an eye, eye lashes, nose and upper lip

Brief description: fragment of glass from the box of glass fragments from J.W.

Knowles studio

fragment of glass depicting a face showing an eye, eye lashes, nose and upper

lip

Object type: fragment Number of objects: 1 Production date: 1

Dimensions: Height: 60 mm, Width: 75 mm

Inscription: 'Glass from / Sharrow window / Hull' the fragment was wrapped in

brown paper and the inscription on the brown paper read

Acquisition: gift 12.2018

Acquisition source: Murray, J.

This item is not currently on display and can only be viewed by prior

arrangement

Accession number: ELYGM:2018.4.25

Permalink: <a href="https://stainedglassmuseum.com/object/ELYGM:2018.4.25">https://stainedglassmuseum.com/object/ELYGM:2018.4.25</a>