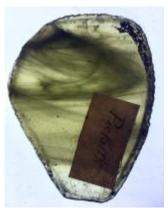

## fragment of glass depicting a face showing an eye, eye lashes, nose and upper lip

Brief description: fragment of glass from the box of glass fragments from J.W.

Knowles studio

fragment of glass depicting a face showing an eye, eye lashes, nose and upper

lip

Object type: fragment Number of objects: 1 Production date: 1

Dimensions: Height: 60 mm, Width: 75 mm

Inscription: 'Glass from / Sharrow window / Hull' the fragment was wrapped in

brown paper and the inscription on the brown paper read