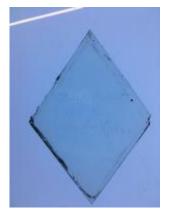

## fragment of glass depicting a face showing an eye, eye lashes, nose and upper lip

Brief description: fragment of glass from the box of glass fragments from J.W.

Knowles studio

fragment of glass depicting a face showing an eye, eye lashes, nose and upper

lip

Object type: fragment Number of objects: 1 Production date: 1

Dimensions: Height: 60 mm, Width: 75 mm

Inscription: 'Glass from / Sharrow window / Hull' the fragment was wrapped in

brown paper and the inscription on the brown paper read