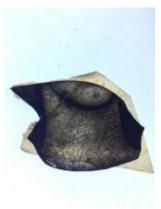

## fragment of glass depicting a face showing an eye, eye lashes, nose and upper lip

Brief description: fragment of glass from the box of glass fragments from J.W.

Knowles studio

fragment of glass depicting a face showing an eye, eye lashes, nose and upper

lip

Object type: fragment Number of objects: 1 Production date: 1

Dimensions: Height: 60 mm, Width: 75 mm

Inscription: 'Glass from / Sharrow window / Hull' the fragment was wrapped in

brown paper and the inscription on the brown paper read