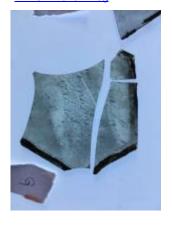

## fragment of glass depicting a face showing an eye, eye lashes, nose and upper lip

Brief description: fragment of glass from the box of glass fragments from J.W.

Knowles studio

fragment of glass depicting a face showing an eye, eye lashes, nose and upper

lip

Object type: fragment Number of objects: 1 Production date: 1

Dimensions: Height: 60 mm, Width: 75 mm

Inscription: 'Glass from / Sharrow window / Hull' the fragment was wrapped in

brown paper and the inscription on the brown paper read

Acquisition: gift 12.2018

Acquisition source: Murray, J.

This item is not currently on display and can only be viewed by prior

arrangement

Accession number: ELYGM:2018.4.25

Permalink: <a href="https://stainedglassmuseum.com/object/ELYGM:2018.4.25">https://stainedglassmuseum.com/object/ELYGM:2018.4.25</a>