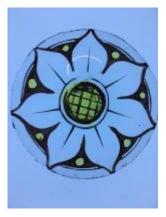

## fragment of glass depicting a face showing an eye, eye lashes, nose and upper lip

Brief description: fragment of glass from the box of glass fragments from J.W.

Knowles studio

fragment of glass depicting a face showing an eye, eye lashes, nose and upper

lip

Object type: fragment Number of objects: 1 Production date: 1

Dimensions: Height: 60 mm, Width: 75 mm

Inscription: 'Glass from / Sharrow window / Hull' the fragment was wrapped in

brown paper and the inscription on the brown paper read