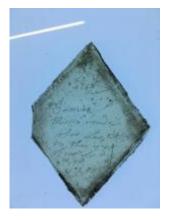

## fragment of glass depicting a face showing an eye, eye lashes, nose and upper lip

Brief description: fragment of glass from the box of glass fragments from J.W.

Knowles studio

fragment of glass depicting a face showing an eye, eye lashes, nose and upper

lip

Object type: fragment Number of objects: 1 Production date: 1

Dimensions: Height: 60 mm, Width: 75 mm

Inscription: 'Glass from / Sharrow window / Hull' the fragment was wrapped in

brown paper and the inscription on the brown paper read

Acquisition: gift 12.2018

Acquisition source: Murray, J.

This item is not currently on display and can only be viewed by prior

arrangement

Accession number: ELYGM:2018.4.25

Permalink: <a href="https://stainedglassmuseum.com/object/ELYGM:2018.4.25">https://stainedglassmuseum.com/object/ELYGM:2018.4.25</a>