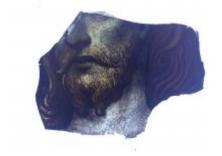

## fragment of glass depicting a face showing an eye, eye lashes, nose and upper lip

Brief description: fragment of glass from the box of glass fragments from J.W.

Knowles studio

fragment of glass depicting a face showing an eye, eye lashes, nose and upper

lip

Object type: fragment Number of objects: 1 Production date: 1

Dimensions: Height: 60 mm, Width: 75 mm

Inscription: 'Glass from / Sharrow window / Hull' the fragment was wrapped in

brown paper and the inscription on the brown paper read

Acquisition: gift 12.2018

Acquisition source: Murray, J.

This item is not currently on display and can only be viewed by prior

arrangement

Accession number: ELYGM:2018.4.25

Permalink: <a href="https://stainedglassmuseum.com/object/ELYGM:2018.4.25">https://stainedglassmuseum.com/object/ELYGM:2018.4.25</a>