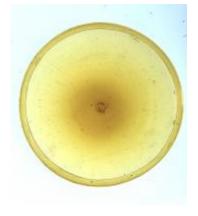

## fragment of glass depicting a face showing an eye, eye lashes, nose and upper lip

Brief description: fragment of glass from the box of glass fragments from J.W.

Knowles studio

fragment of glass depicting a face showing an eye, eye lashes, nose and upper

lip

Object type: fragment Number of objects: 1 Production date: 1

Dimensions: Height: 60 mm, Width: 75 mm

Inscription: 'Glass from / Sharrow window / Hull' the fragment was wrapped in

brown paper and the inscription on the brown paper read

Acquisition: gift 12.2018

Acquisition source: Murray, J.

This item is not currently on display and can only be viewed by prior

arrangement

Accession number: ELYGM:2018.4.25

Permalink: <a href="https://stainedglassmuseum.com/object/ELYGM:2018.4.25">https://stainedglassmuseum.com/object/ELYGM:2018.4.25</a>