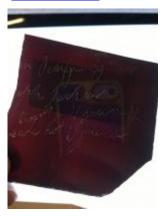

## fragment of glass depicting a face showing an eye, eye lashes, nose and upper lip

Brief description: fragment of glass from the box of glass fragments from J.W.

Knowles studio

fragment of glass depicting a face showing an eye, eye lashes, nose and upper

lip

Object type: fragment Number of objects: 1 Production date: 1

Dimensions: Height: 60 mm, Width: 75 mm

Inscription: 'Glass from / Sharrow window / Hull' the fragment was wrapped in

brown paper and the inscription on the brown paper read

Acquisition: gift 12.2018

Acquisition source: Murray, J.

This item is not currently on display and can only be viewed by prior

arrangement

Accession number: ELYGM:2018.4.25

Permalink: <a href="https://stainedglassmuseum.com/object/ELYGM:2018.4.25">https://stainedglassmuseum.com/object/ELYGM:2018.4.25</a>