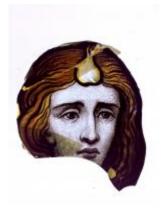

## fragment of glass depicting a face showing an eye, eye lashes, nose and upper lip

Brief description: fragment of glass from the box of glass fragments from J.W.

Knowles studio

fragment of glass depicting a face showing an eye, eye lashes, nose and upper

lip

Object type: fragment Number of objects: 1 Production date: 1

Dimensions: Height: 60 mm, Width: 75 mm

Inscription: 'Glass from / Sharrow window / Hull' the fragment was wrapped in

brown paper and the inscription on the brown paper read

Acquisition: gift 12.2018

Acquisition source: Murray, J.

This item is not currently on display and can only be viewed by prior

arrangement

Accession number: ELYGM:2018.4.25

Permalink: <a href="https://stainedglassmuseum.com/object/ELYGM:2018.4.25">https://stainedglassmuseum.com/object/ELYGM:2018.4.25</a>

ELYGM:2018.4.70

fragment of glass depicting a face showing an eye, eye lashes, nose and upper lip