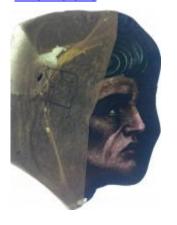

## fragment of glass depicting a face showing an eye, eye lashes, nose and upper lip

Brief description: fragment of glass from the box of glass fragments from J.W.

Knowles studio

fragment of glass depicting a face showing an eye, eye lashes, nose and upper

lip

Object type: fragment Number of objects: 1 Production date: 1

Dimensions: Height: 60 mm, Width: 75 mm

Inscription: 'Glass from / Sharrow window / Hull' the fragment was wrapped in

brown paper and the inscription on the brown paper read