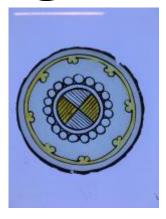

## fragment of glass depicting a face showing an eye, eye lashes, nose and upper lip

Brief description: fragment of glass from the box of glass fragments from J.W.

Knowles studio

fragment of glass depicting a face showing an eye, eye lashes, nose and upper

lip

Object type: fragment Number of objects: 1 Production date: 1

Dimensions: Height: 60 mm, Width: 75 mm

Inscription: 'Glass from / Sharrow window / Hull' the fragment was wrapped in

brown paper and the inscription on the brown paper read