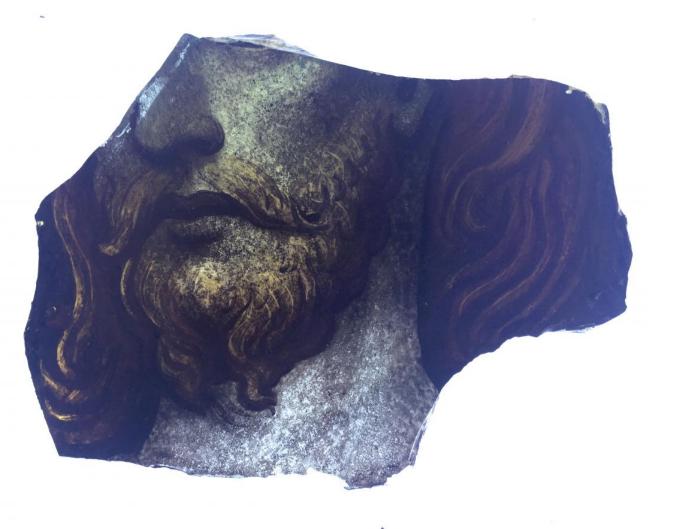

### fragment of glass depicting a male head with beard, neck, nose and some hair

**Brief description:** fragment of glass from the box of glass fragments from J.W. Knowles studio

fragment of glass depicting a male head with beard, neck, nose and some hair

Object type: fragment

Number of objects: 1

Production date: 1

Dimensions: Height: 90 mm, Width: 70 mm

**Inscription:** 'Glass from / Sharrow window / Hull' the fragment was wrapped in brown paper and the inscription on the brown paper read

### fragment of glass depicting a male head with beard, neck, nose and some hair