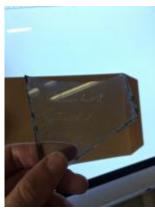

### fragment of glass depicting a male head with beard, neck, nose and some hair

**Brief description:** fragment of glass from the box of glass fragments from J.W. Knowles studio

fragment of glass depicting a male head with beard, neck, nose and some hair

Object type: fragment

Number of objects: 1

Production date: 1

Dimensions: Height: 90 mm, Width: 70 mm

**Inscription:** 'Glass from / Sharrow window / Hull' the fragment was wrapped in brown paper and the inscription on the brown paper read

### fragment of glass depicting a male head with beard, neck, nose and some hair