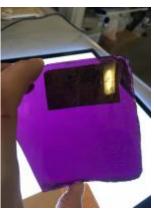

### fragment of glass depicting a male head with beard, neck, nose and some hair

**Brief description:** fragment of glass from the box of glass fragments from J.W. Knowles studio

fragment of glass depicting a male head with beard, neck, nose and some hair

Object type: fragment

Number of objects: 1

Production date: 1

Dimensions: Height: 90 mm, Width: 70 mm

**Inscription:** 'Glass from / Sharrow window / Hull' the fragment was wrapped in brown paper and the inscription on the brown paper read

### fragment of glass depicting a male head with beard, neck, nose and some hair