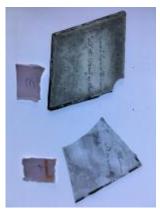

### fragment of glass depicting a male head with beard, neck, nose and some hair

**Brief description:** fragment of glass from the box of glass fragments from J.W. Knowles studio

fragment of glass depicting a male head with beard, neck, nose and some hair

Object type: fragment

Number of objects: 1

Production date: 1

Dimensions: Height: 90 mm, Width: 70 mm

**Inscription:** 'Glass from / Sharrow window / Hull' the fragment was wrapped in brown paper and the inscription on the brown paper read