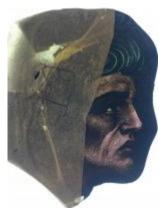

### fragment of glass depicting a male head with beard, neck, nose and some hair

**Brief description:** fragment of glass from the box of glass fragments from J.W. Knowles studio

fragment of glass depicting a male head with beard, neck, nose and some hair

Object type: fragment

Number of objects: 1

Production date: 1

Dimensions: Height: 90 mm, Width: 70 mm

**Inscription:** 'Glass from / Sharrow window / Hull' the fragment was wrapped in brown paper and the inscription on the brown paper read

### fragment of glass depicting a male head with beard, neck, nose and some hair