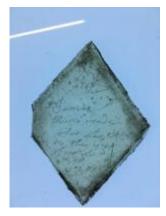

### fragment of glass depicting a male head with beard, neck, nose and some hair

**Brief description:** fragment of glass from the box of glass fragments from J.W. Knowles studio

fragment of glass depicting a male head with beard, neck, nose and some hair

Object type: fragment

Number of objects: 1

Production date: 1

Dimensions: Height: 90 mm, Width: 70 mm

**Inscription:** 'Glass from / Sharrow window / Hull' the fragment was wrapped in brown paper and the inscription on the brown paper read

### fragment of glass depicting a male head with beard, neck, nose and some hair