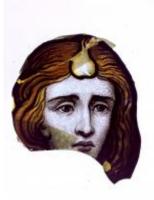

### fragment of glass depicting a male head with beard, neck, nose and some hair

**Brief description:** fragment of glass from the box of glass fragments from J.W. Knowles studio

fragment of glass depicting a male head with beard, neck, nose and some hair

Object type: fragment

Number of objects: 1

Production date: 1

Dimensions: Height: 90 mm, Width: 70 mm

**Inscription:** 'Glass from / Sharrow window / Hull' the fragment was wrapped in brown paper and the inscription on the brown paper read