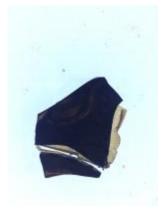

### fragment of glass depicting a male head with beard, neck, nose and some hair

**Brief description:** fragment of glass from the box of glass fragments from J.W. Knowles studio

fragment of glass depicting a male head with beard, neck, nose and some hair

Object type: fragment

Number of objects: 1

Production date: 1

Dimensions: Height: 90 mm, Width: 70 mm

**Inscription:** 'Glass from / Sharrow window / Hull' the fragment was wrapped in brown paper and the inscription on the brown paper read

### fragment of glass depicting a male head with beard, neck, nose and some hair