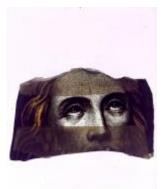

### fragment of glass depicting a male head with beard, neck, nose and some hair

**Brief description:** fragment of glass from the box of glass fragments from J.W. Knowles studio

fragment of glass depicting a male head with beard, neck, nose and some hair

Object type: fragment

Number of objects: 1

Production date: 1

Dimensions: Height: 90 mm, Width: 70 mm

**Inscription:** 'Glass from / Sharrow window / Hull' the fragment was wrapped in brown paper and the inscription on the brown paper read

### fragment of glass depicting a male head with beard, neck, nose and some hair