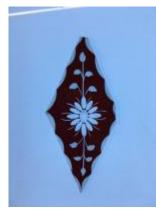

ns: Height: 90 mm, Width: 70 mm

**Inscription:** 'Glass from / Sharrow window / Hull' the fragment was wrapped in brown paper and the inscription on the brown paper read

Acquisition: gift 12.2018

Acquisition source: Murray, J.

This item is not currently on display and can only be viewed by prior arrangement

Accession number: ELYGM:2018.4.23

Permalink: https://stainedglassmuseum.com/object/ELYGM:2018.4.23

### Related objects

#### ELYGM:2018.4.1



### ELYGM:2018.4.2









### ELYGM:2018.4.4



### ELYGM:2018.4.5



### ELYGM:2018.4.6



ELYGM:2018.4.7



ELYGM:2018.4.23



### ELYGM:2018.4.8



#### ELYGM:2018.4.9a









### ELYGM:2018.4.9d



### ELYGM:2018.4.9e



ELYGM:2018.4.9f



ELYGM:2018.4.23



### ELYGM:2018.4.9g



#### ELYGM:2018.4.9h









### ELYGM:2018.4.10



### ELYGM:2018.4.11



ELYGM:2018.4.12



### ELYGM:2018.4.23



#### ELYGM:2018.4.13



#### ELYGM:2018.4.14



### ELYGM:2018.4.15



ELYGM:2018.4.16a



### ELYGM:2018.4.23



### ELYGM:2018.4.16b



#### ELYGM:2018.4.16c



### ELYGM:2018.4.16d





ELYGM:2018.4.16e



### ELYGM:2018.4.16f



### ELYGM:2018.4.16g



ELYGM:2018.4.16h



ELYGM:2018.4.23



ELYGM:2018.4.17



ELYGM:2018.4.18









ELYGM:2018.4.21



ELYGM:2018.4.22







#### ELYGM:2018.4.25



#### ELYGM:2018.4.26









ELYGM:2018.4.29



ELYGM:2018.4.30



ELYGM:2018.4.31



ELYGM:2018.4.23



#### ELYGM:2018.4.32



#### ELYGM:2018.4.33









### ELYGM:2018.4.36



ELYGM:2018.4.37



ELYGM:2018.4.38



ELYGM:2018.4.23



#### ELYGM:2018.4.39



#### ELYGM:2018.4.40









### ELYGM:2018.4.43



### ELYGM: