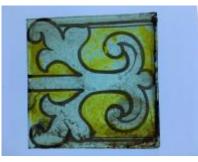

### fragment of glass depicting a male head with beard, neck, nose and some hair

**Brief description:** fragment of glass from the box of glass fragments from J.W. Knowles studio

fragment of glass depicting a male head with beard, neck, nose and some hair

Object type: fragment

Number of objects: 1

Production date: 1

Dimensions: Height: 90 mm, Width: 70 mm

**Inscription:** 'Glass from / Sharrow window / Hull' the fragment was wrapped in brown paper and the inscription on the brown paper read