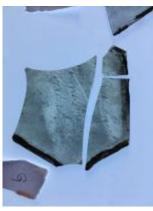

### fragment of glass depicting a male head with beard, neck, nose and some hair

**Brief description:** fragment of glass from the box of glass fragments from J.W. Knowles studio

fragment of glass depicting a male head with beard, neck, nose and some hair

Object type: fragment

Number of objects: 1

Production date: 1

Dimensions: Height: 90 mm, Width: 70 mm

**Inscription:** 'Glass from / Sharrow window / Hull' the fragment was wrapped in brown paper and the inscription on the brown paper read