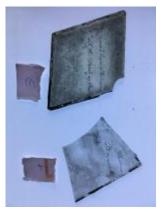

### fragment of glass depicting a male head with beard, neck, nose and some hair

**Brief description:** fragment of glass from the box of glass fragments from J.W. Knowles studio

fragment of glass depicting a male head with beard, neck, nose and some hair

Object type: fragment

Number of objects: 1

Production date: 1

Dimensions: Height: 90 mm, Width: 70 mm

**Inscription:** 'Glass from / Sharrow window / Hull' the fragment was wrapped in brown paper and the inscription on the brown paper read