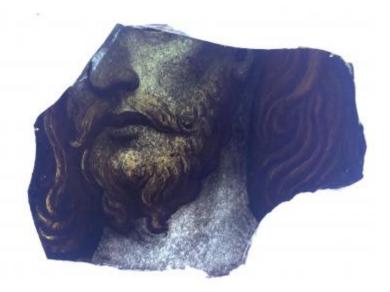

### fragment of glass depicting a male head with beard, neck, nose and some hair

**Brief description:** fragment of glass from the box of glass fragments from J.W. Knowles studio

fragment of glass depicting a male head with beard, neck, nose and some hair

Object type: fragment

Number of objects: 1

Production date: 1

Dimensions: Height: 90 mm, Width: 70 mm

**Inscription:** 'Glass from / Sharrow window / Hull' the fragment was wrapped in brown paper and the inscription on the brown paper read

### fragment of glass depicting a male head with beard, neck, nose and some hair