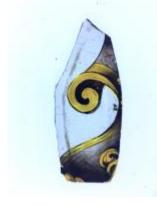

### fragment of glass depicting a male head with beard, neck, nose and some hair

**Brief description:** fragment of glass from the box of glass fragments from J.W. Knowles studio

fragment of glass depicting a male head with beard, neck, nose and some hair

Object type: fragment

Number of objects: 1

Production date: 1

Dimensions: Height: 90 mm, Width: 70 mm

**Inscription:** 'Glass from / Sharrow window / Hull' the fragment was wrapped in brown paper and the inscription on the brown paper read

### fragment of glass depicting a male head with beard, neck, nose and some hair