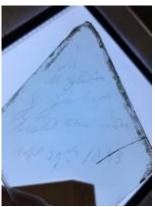

### fragment of glass depicting a male head with beard, neck, nose and some hair

**Brief description:** fragment of glass from the box of glass fragments from J.W. Knowles studio

fragment of glass depicting a male head with beard, neck, nose and some hair

Object type: fragment

Number of objects: 1

Production date: 1

Dimensions: Height: 90 mm, Width: 70 mm

**Inscription:** 'Glass from / Sharrow window / Hull' the fragment was wrapped in brown paper and the inscription on the brown paper read

### fragment of glass depicting a male head with beard, neck, nose and some hair