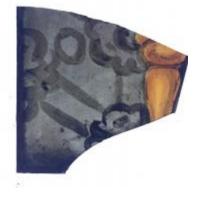

### fragment of glass depicting a male head with beard, neck, nose and some hair

**Brief description:** fragment of glass from the box of glass fragments from J.W. Knowles studio

fragment of glass depicting a male head with beard, neck, nose and some hair

### fragment of glass depicting a male head with beard, neck, nose and some hair