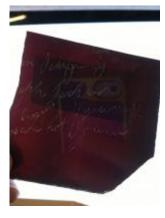

### fragment of glass depicting a male head with beard, neck, nose and some hair

**Brief description:** fragment of glass from the box of glass fragments from J.W. Knowles studio

fragment of glass depicting a male head with beard, neck, nose and some hair

Object type: fragment

Number of objects: 1

Production date: 1

Dimensions: Height: 90 mm, Width: 70 mm

**Inscription:** 'Glass from / Sharrow window / Hull' the fragment was wrapped in brown paper and the inscription on the brown paper read

### fragment of glass depicting a male head with beard, neck, nose and some hair